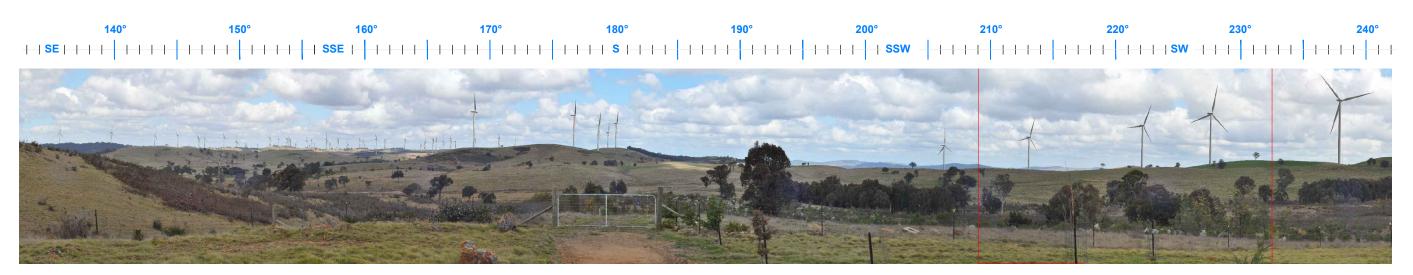

Uninvolved residential dwelling R1- Existing view south east to west south west. Photo coordinate Easting:677551 Northing:6187037 (MGAz55)

Uninvolved residential dwelling R1- Proposed view through 110°. Approximate distance to closest visible Rye Park wind turbine 1,100 m

Refer Figure 28 for residential dwelling locations

Indicative extent of a single frame photograph (in landscape format) taken with the Nikon D90 digital SLR camera with a 50mm lens

Uninvolved residential dwelling photomontage R1