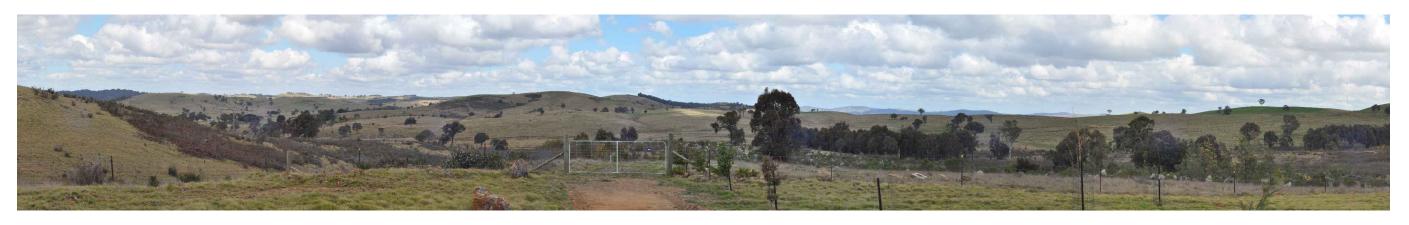

Uninvolved residential dwelling R1- Existing view south east to west south west. Photo coordinate Easting:677551 Northing:6187037 (MGAz55)

Uninvolved residential dwelling R1- Proposed view through 110°. Approximate distance to closest visible Rye Park wind turbine 1,100 m

Refer Figure 28 for residential dwelling locations

Indicative extent of a single frame photograph (in landscape format) taken with the Nikon D90 digital SLR camera with a 50mm lens

Uninvolved residential dwelling photomontage R1