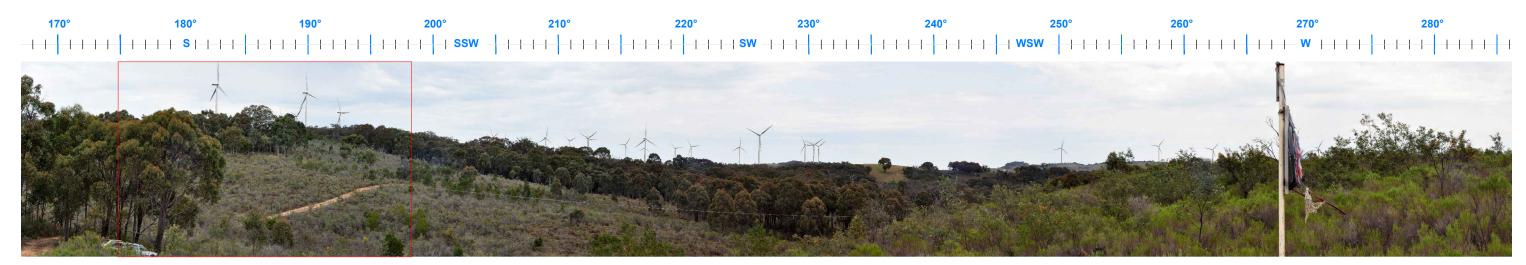

Uninvolved residential dwelling R7- Existing view south to west south west. Photo coordinate Easting:6818676 Northing:6183988 (MGAz55)

Uninvolved residential dwelling R7- Proposed view through 120°. Approximate distance to closest visible Rye Park wind turbine 1,500 m

## Notes

Composite panorama photograph taken with a Nikon D90 digital SLR camera with 50 mm prime lens.

Individual panorama photograph coordinate map datum is MGAz55 to  $\pm$  5 m.

Extent of potential wind turbine visibility and directional bearing illustrated on each photomontage is indicative only.

The Nikon D90 digital SLR camera has a crop factor of 1.6. A single photograph taken with a 50mm lens will result in a view angle equivalent to a single 35mm SLR camera photograph taken with a 75mm lens.

Refer Figure 28 for residential dwelling locations

Indicative extent of a single frame photograph (in landscape format) taken with the Nikon D90 digital SLR camera with a 50mm lens