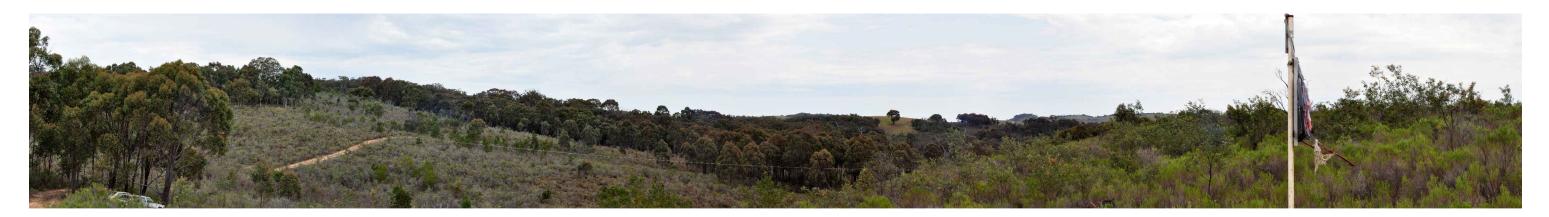

Uninvolved residential dwelling R7- Existing view south to west south west. Photo coordinate Easting:6818676 Northing:6183988 (MGAz55)

Uninvolved residential dwelling R7- Proposed view through 120°. Approximate distance to closest visible Rye Park wind turbine 1,500 m