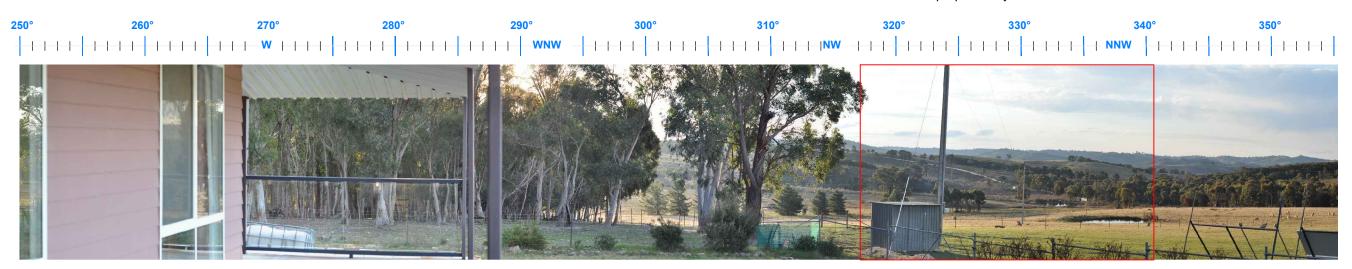

## No views toward proposed Rye Park Wind Farm turbines

Uninvolved residential dwelling R10 - Existing view through 120°. Proposed view west to north.