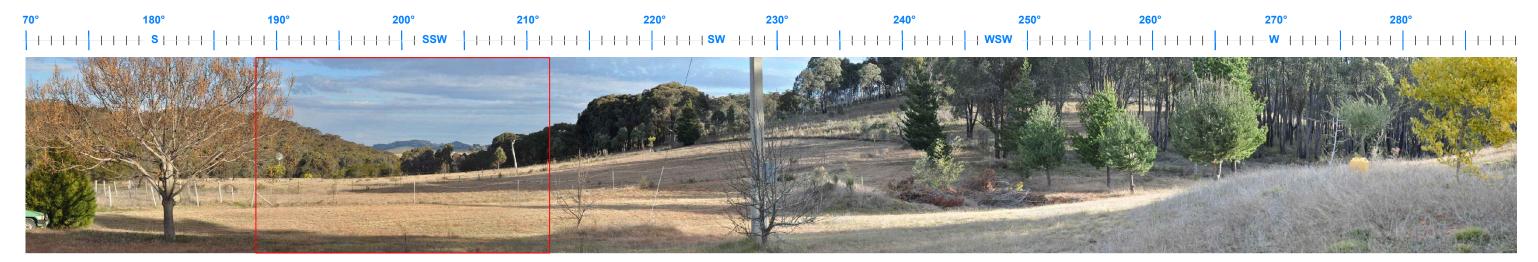

Uninvolved residential dwelling R9- Existing view south to west north west. Photo coordinate Easting:682545 Northing:6183840 (MGAz55)

Uninvovled residential dwelling R9- Existing view through 120°. Approximate distance to closest visible wind turbine 8,700 m

## Notes

Composite panorama photograph taken with a Nikon D90 digital SLR camera with 50 mm prime lens.

Individual panorama photograph coordinate map datum is MGAz55 to  $\pm$  5 m.

Extent of potential wind turbine visibility and directional bearing illustrated on each photomontage is indicative only.

The Nikon D90 digital SLR camera has a crop factor of 1.6. A single photograph taken with a 50mm lens will result in a view angle equivalent to a single 35mm SLR camera photograph taken with a 75mm lens.