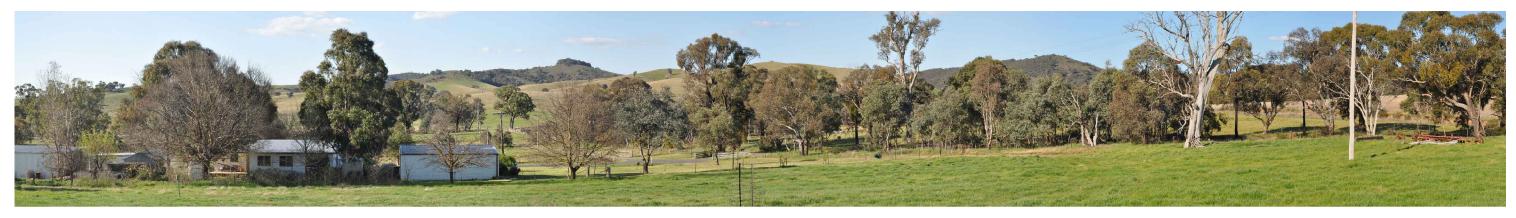

Uninvolved residential dwelling R17- Existing view north to east south east. Photo coordinate Easting:676148 Northing:6181529 (MGAz55)

## 350°

Uninvolved residential dwelling R17 - Existing view through 120°. Approximate distance to closest visible Rye Park wind turbine 1,960 m