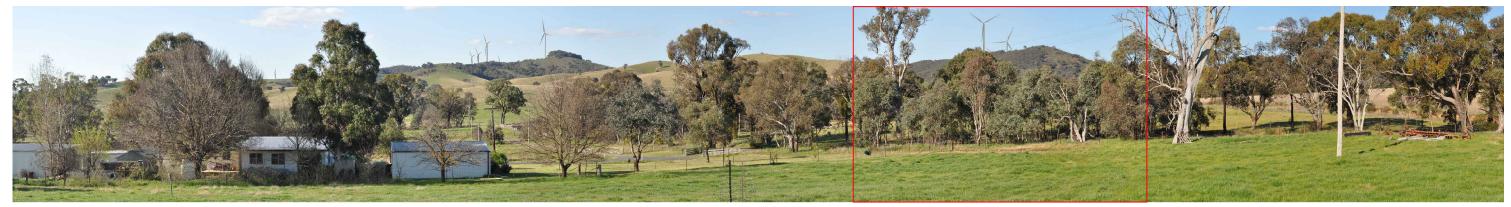

## 350°

Uninvolved residential dwelling R17 - Existing view through 120°. Approximate distance to closest visible Rye Park wind turbine 1,960 m

Refer Figure 28 for residential dwelling locations

Indicative extent of a single frame photograph (in landscape format) taken with the Nikon D90 digital SLR camera with a 50mm lens