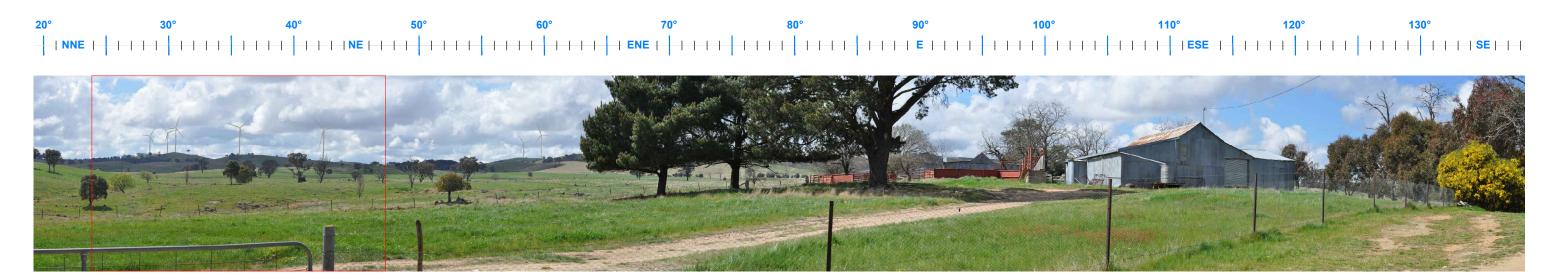

Uninvolved residential dwelling R24- Existing view north north east to south east. Photo coordinate Easting:674884 Northing:6183559 (MGAz55)

Uninvovled residential dwelling R24- Proposed view through 120°. Approximate distance to closest visible wind turbine 2,150 m

Refer Figure 28 for residential dwelling locations

Indicative extent of a single frame photograph (in landscape format) taken with the Nikon D90 digital SLR camera with a 50mm lens

Uninvolved residential dwelling photomontage R24