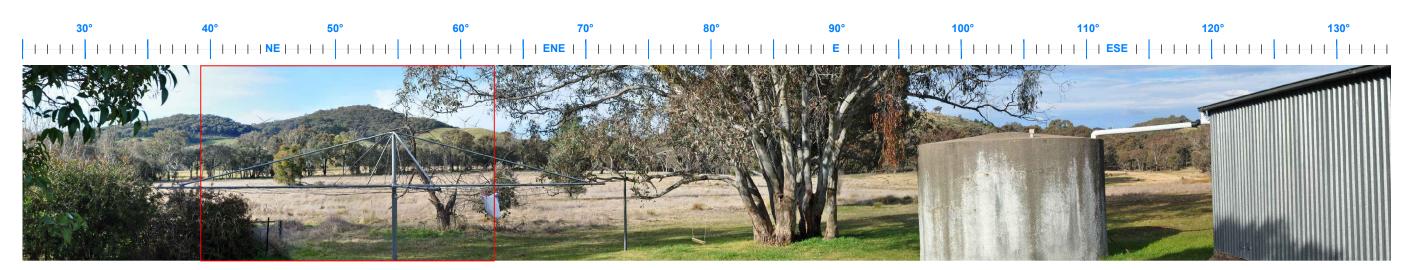

## Notes

Composite panorama photograph taken with a Nikon D90 digital SLR camera with 50 mm prime lens.

Individual panorama photograph coordinate map datum is MGAz55 to  $\pm$  5 m.

Extent of potential wind turbine visibility and directional bearing illustrated on each photomontage is indicative only.

The Nikon D90 digital SLR camera has a crop factor of 1.6. A single photograph taken with a 50mm lens will result in a view angle equivalent to a single 35mm SLR camera photograph taken with a 75mm lens.

Refer Figure 28 for residential dwelling locations

Indicative extent of a single frame photograph (in landscape format) taken with the Nikon D90 digital SLR camera with a 50mm lens

Uninvolved residential dwelling photomontage R29