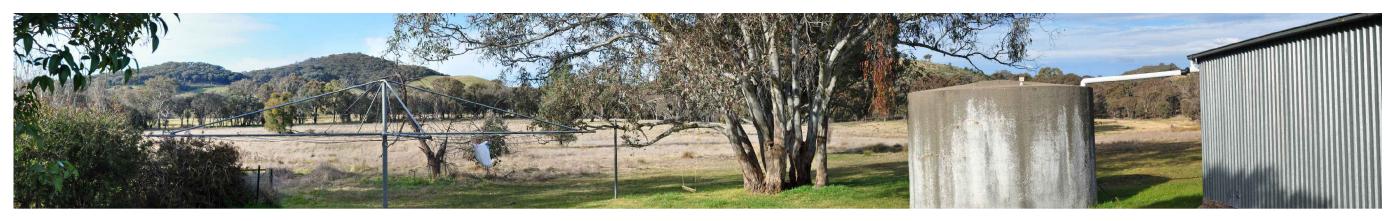

Uninvolved residential dwelling R29- Existing view north to south east. Photo coordinate Easting:676445 Northing:6177895 (MGAz55)

Uninvolved residential dwelling R29- Proposed view through 110°. Approximate distance to closest visible wind turbine 1,850 m

Refer Figure 28 for residential dwelling locations

Indicative extent of a single frame photograph (in landscape format) taken with the Nikon D90 digital SLR camera with a 50mm lens

Uninvolved residential dwelling photomontage R29