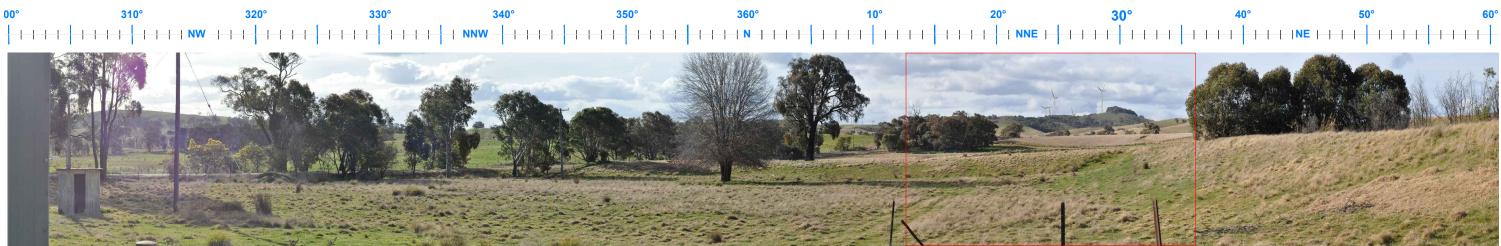

Uninvolved residential dwelling R22- Existing view north west to north east. Photo coordinate Easting:676120 Northing:6181058 (MGAz55)

Uninvolved residential dwelling R22- Proposed view through 120°. Approximate distance to closest visible wind turbine 1,850 m

Refer Figure 28 for residential dwelling locations

Indicative extent of a single frame photograph (in landscape format) taken with the Nikon D90 digital SLR camera with a 50mm lens