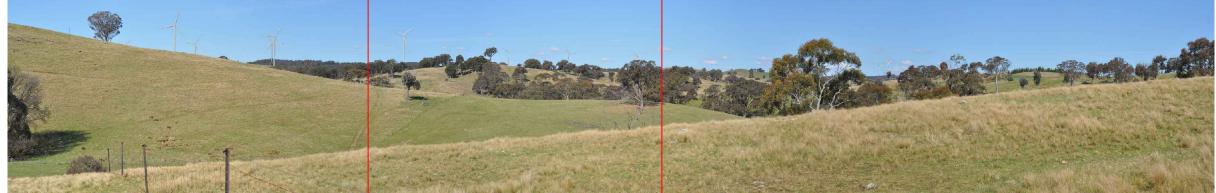

Uninvovled residential dwelling R40- Existing view east north east to south south east. Photo coordinate Easting:678605 Northing:6171026 (MGAz55)

Uninvolved residential dwelling R40- Proposed view through 95°. Approximate distance to closest visible wind turbine 1,870 m