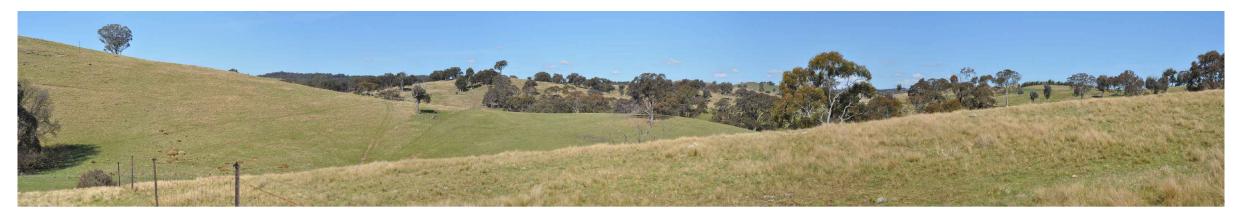

Uninvovled residential dwelling R40- Existing view east north east to south south east. Photo coordinate Easting:678605 Northing:6171026 (MGAz55)

Uninvolved residential dwelling R40- Proposed view through 95°. Approximate distance to closest visible wind turbine 1,870 m