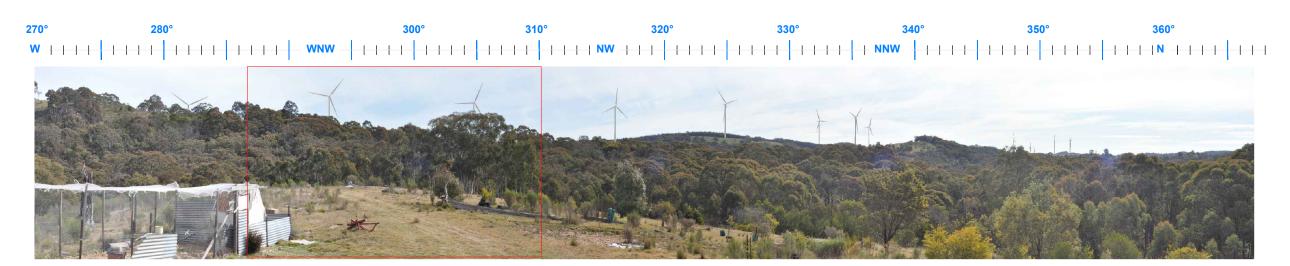

Uninvolved residential dwelling R45- Existing view west to north. Photo coordinate Easting:682827 Northing:6165276 (MGAz55)

Uninvolved residential dwelling R45- Proposed view through 95°. Approximate distance to closest visible wind turbine 1,486 m

Refer Figure 28 for residential dwelling locations

Indicative extent of a single frame photograph (in landscape format) taken with the Nikon D90 digital SLR camera with a 50mm lens Uninvolved residential dwelling photomontage R45