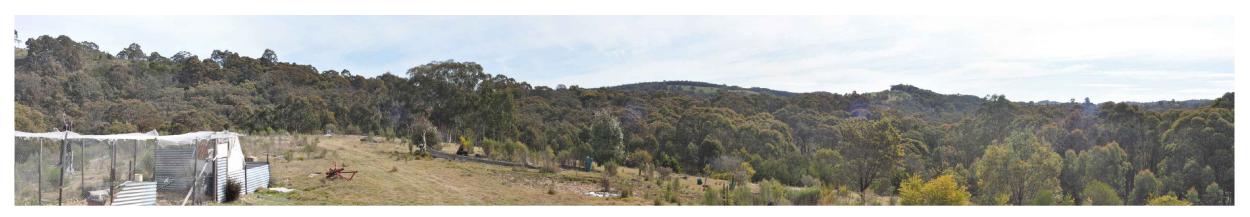

Uninvolved residential dwelling R45- Existing view west to north. Photo coordinate Easting:682827 Northing:6165276 (MGAz55)

Uninvolved residential dwelling R45- Proposed view through 95°. Approximate distance to closest visible wind turbine 1,486 m

Refer Figure 28 for residential dwelling locations

Indicative extent of a single frame photograph (in landscape format) taken with the Nikon D90 digital SLR camera with a 50mm lens Uninvolved residential dwelling photomontage R45