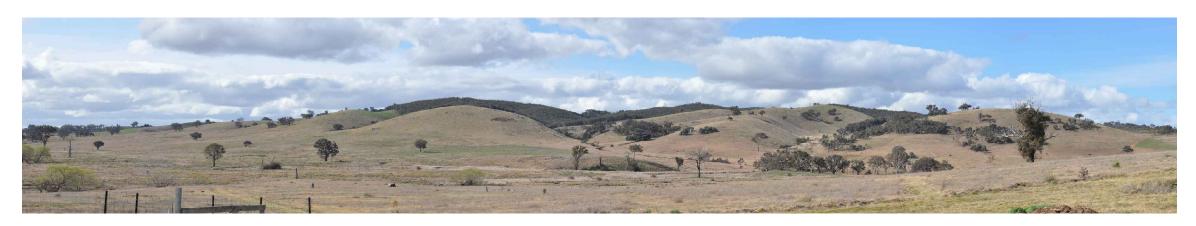

Uninvolved residential dwelling R47- Existing view north to east. Photo coordinate Easting:680217 Northing:6163011 (MGAz55)

Uninvolved residential dwelling R47- Proposed view through 100°. Approximate distance to closest visible Rye Park wind turbine 1,100 m