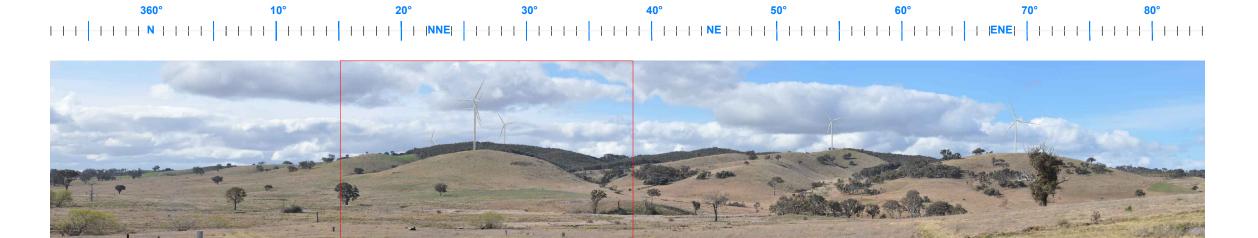

Uninvolved residential dwelling R47- Existing view north to east. Photo coordinate Easting:680217 Northing:6163011 (MGAz55)

Uninvolved residential dwelling R47- Proposed view through 100°. Approximate distance to closest visible Rye Park wind turbine 1,100 m

Refer Figure 28 for residential dwelling locations

Indicative extent of a single frame photograph (in landscape format) taken with the Nikon D90 digital SLR camera with a 50mm lens

Uninvolved residential dwelling photomontage R47