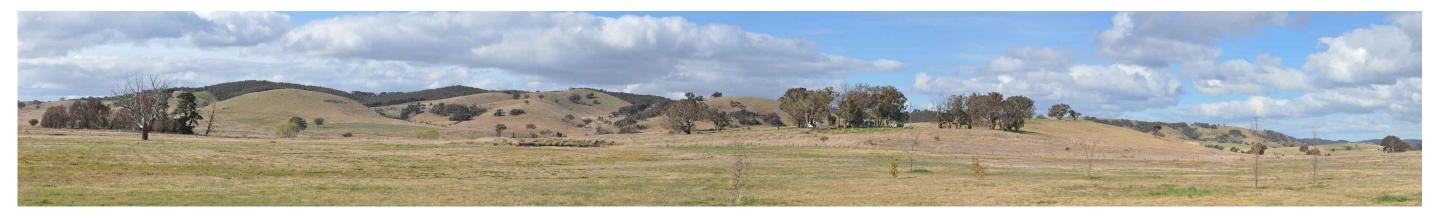

Uninvolved residential dwelling R48- Existing view north to south east. Photo coordinate Easting:679826 Northing:6162660 (MGAz55)

## Notes

Composite panorama photograph taken with a Nikon D90 digital SLR camera with 50 mm prime lens.

Individual panorama photograph coordinate map datum is MGAz55 to ± 5 m.

Extent of potential wind turbine visibility and directional bearing illustrated on each photomontage is indicative only.

The Nikon D90 digital SLR camera has a crop factor of 1.6. A single photograph taken with a 50mm lens will result in a view angle equivalent to a single 35mm SLR camera photograph taken with a 75mm lens.

Refer Figure 28 for residential dwelling locations

Indicative extent of a single frame photograph (in landscape format) taken with the Nikon D90 digital SLR camera with a 50mm lens