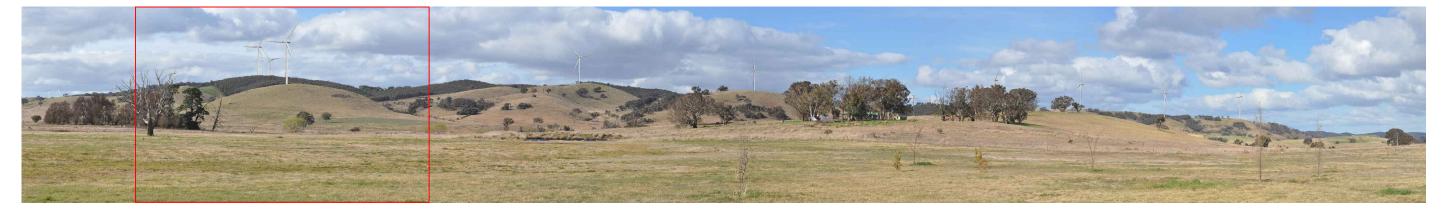

## **10° 20° 70°**

Uninvolved residential dwelling R48- Proposed view through 120°. Approximate distance to closest visible wind turbine 1,236 m

## Notes

Composite panorama photograph taken with a Nikon D90 digital SLR camera with 50 mm prime lens.

Individual panorama photograph coordinate map datum is MGAz55 to ± 5 m.

Extent of potential wind turbine visibility and directional bearing illustrated on each photomontage is indicative only.

The Nikon D90 digital SLR camera has a crop factor of 1.6. A single photograph taken with a 50mm lens will result in a view angle equivalent to a single 35mm SLR camera photograph taken with a 75mm lens.

Refer Figure 28 for residential dwelling locations

Indicative extent of a single frame photograph (in landscape format) taken with the Nikon D90 digital SLR camera with a 50mm lens