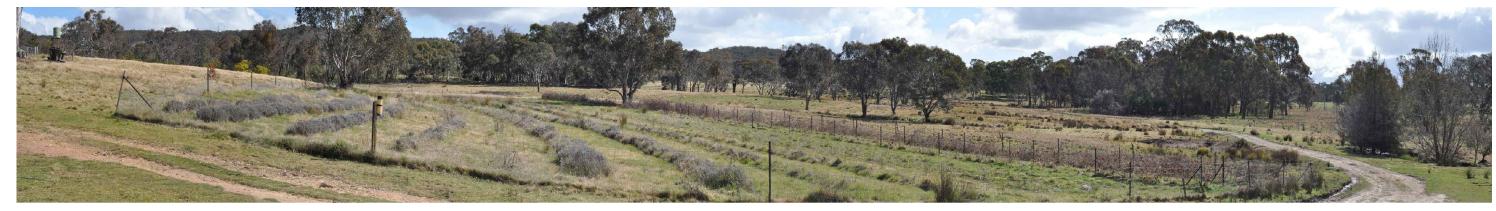

Uninvolved residential dwelling R55- Existing view south west to north west. Photo coordinate Easting:689373 Northing:6154185 (MGAz55)

Uninvolved residential dwelling R55- Proposed view through 120°. Approximate distance to closest visible wind turbine 2,420 m

Refer Figure 28 for residential dwelling locations

Indicative extent of a single frame photograph (in landscape format) taken with the Nikon D90 digital SLR camera with a 50mm lens

Uninvolved residential dwelling photomontage R55