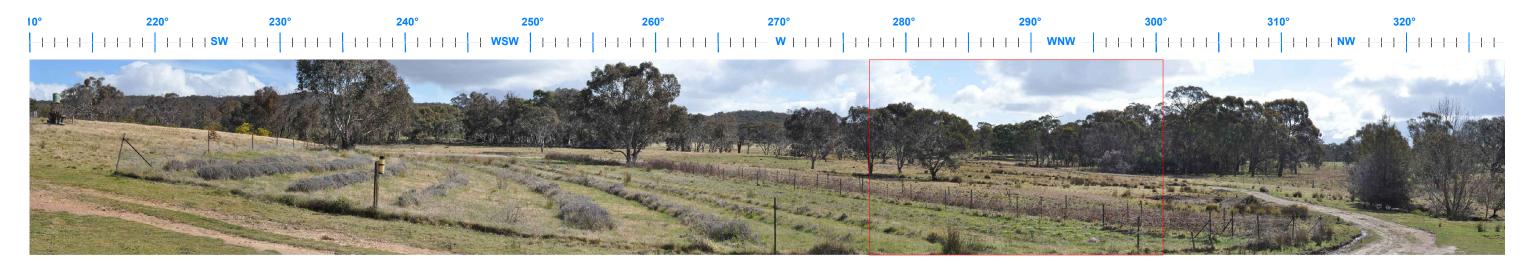

Uninvolved residential dwelling R55- Existing view south west to north west. Photo coordinate Easting:689373 Northing:6154185 (MGAz55)

Uninvolved residential dwelling R55- Proposed view through 120°. Approximate distance to closest visible wind turbine 2,420 m

Refer Figure 28 for residential dwelling locations

Indicative extent of a single frame photograph (in landscape format) taken with the Nikon D90 digital SLR camera with a 50mm lens

Uninvolved residential dwelling photomontage R55