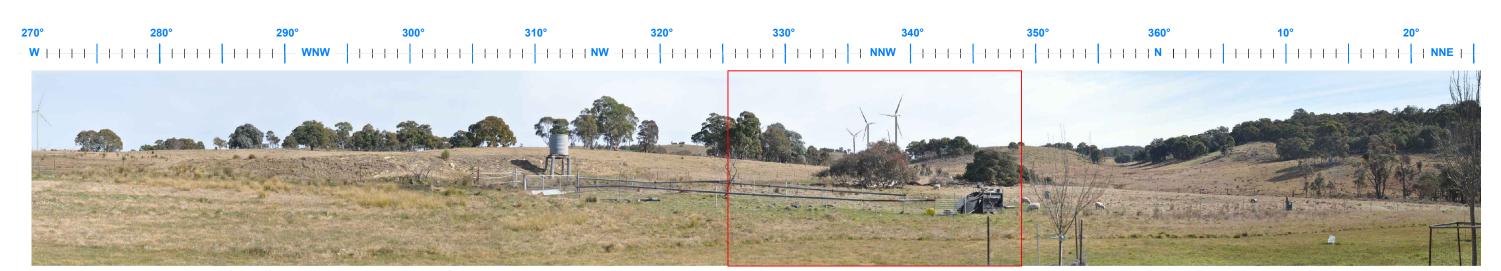

Uninvolved residential dwelling R56- Existing view west to north north east. Photo coordinate Easting:686542 Northing:6153137 (MGAz55)

Uninvolved residential dwelling R56- Proposed view through 120°. Approximate distance to closest visible wind turbine 1,364 m

Refer Figure 28 for residential dwelling locations

Indicative extent of a single frame photograph (in landscape format) taken with the Nikon D90 digital SLR camera with a 50mm lens

Uninvolved residential dwelling photomontage R56