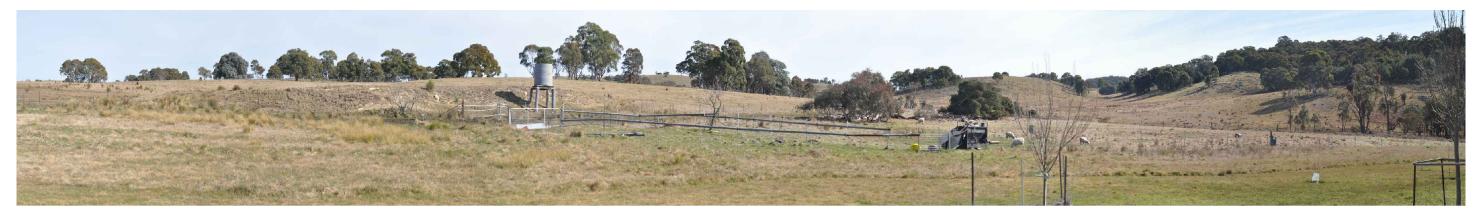

Uninvolved residential dwelling R56- Existing view west to north north east. Photo coordinate Easting:686542 Northing:6153137 (MGAz55)

Uninvolved residential dwelling R56- Proposed view through 120°. Approximate distance to closest visible wind turbine 1,364 m

Refer Figure 28 for residential dwelling locations

Indicative extent of a single frame photograph (in landscape format) taken with the Nikon D90 digital SLR camera with a 50mm lens

Uninvolved residential dwelling photomontage R56