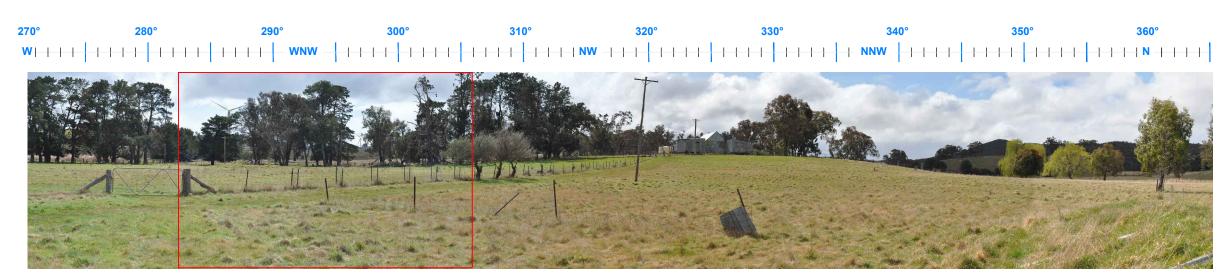

Uninvolved residential dwelling R62- Existing view west to north east. Photo coordinate Easting:684017 Northing:6149081 (MGAz55)

Uninvolved residential dwelling R62- Proposed view through 95°. Approximate distance to closest visible wind turbine 1,978 m

## Notes

Composite panorama photograph taken with a Nikon D90 digital SLR camera with 50 mm prime lens.

Individual panorama photograph coordinate map datum is MGAz55 to  $\pm$  5 m.

Extent of potential wind turbine visibility and directional bearing illustrated on each photomontage is indicative only.

The Nikon D90 digital SLR camera has a crop factor of 1.6. A single photograph taken with a 50mm lens will result in a view angle equivalent to a single 35mm SLR camera photograph taken with a 75mm lens.

Refer Figure 28 for residential dwelling locations

Indicative extent of a single frame photograph (in landscape format) taken with the Nikon D90 digital SLR camera with a 50mm lens

Uninvolved residential dwelling photomontage R62