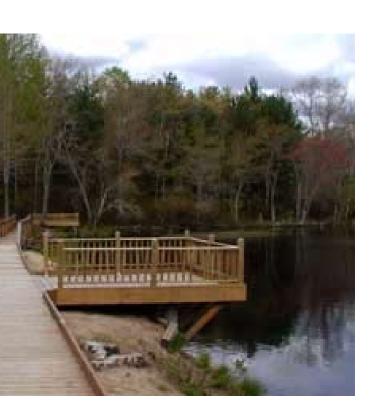

### LANDSCAPE CONCEPT

- Open Public Accessible Boardwalk to be provided to full lake edge
- Lake edge profiles designed for varied experience and with safe rescue access
- CPTED principles to be observed
- Visually semi permeable maximum 50% solid permitted to adjoining uses up to 1.8m height
- Canopy Form Shade Trees to follow lake edge walkway at a minimum of 15m centres is required
- Streetscape to be designed to appear as continuation of Lakeside treatment
- Interface with Environmental precinct to be maintained for fire protection and general amenity