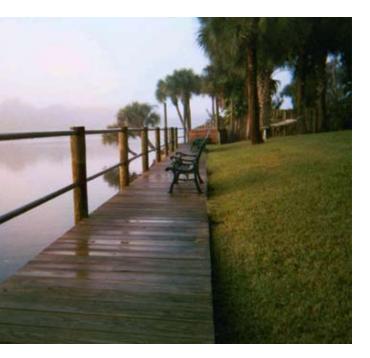

### LANDSCAPE CONCEPT

- Open Public Accessible Boardwalk to be provided to full lake edge
- Lake edge profiles designed for varied experience and with safe rescue access
- CPTED principles to be observed
- Visually semi permeable maximum 50% solid permitted to adjoining uses up to 1.8m height
- Canopy Form Shade Trees to follow lake edge walkway at a minimum of 15m centres is required
- Streetscape to be designed to appear as continuation of Lakeside treatment
- Interface with Environmental precinct to be maintained for fire protection and general amenity