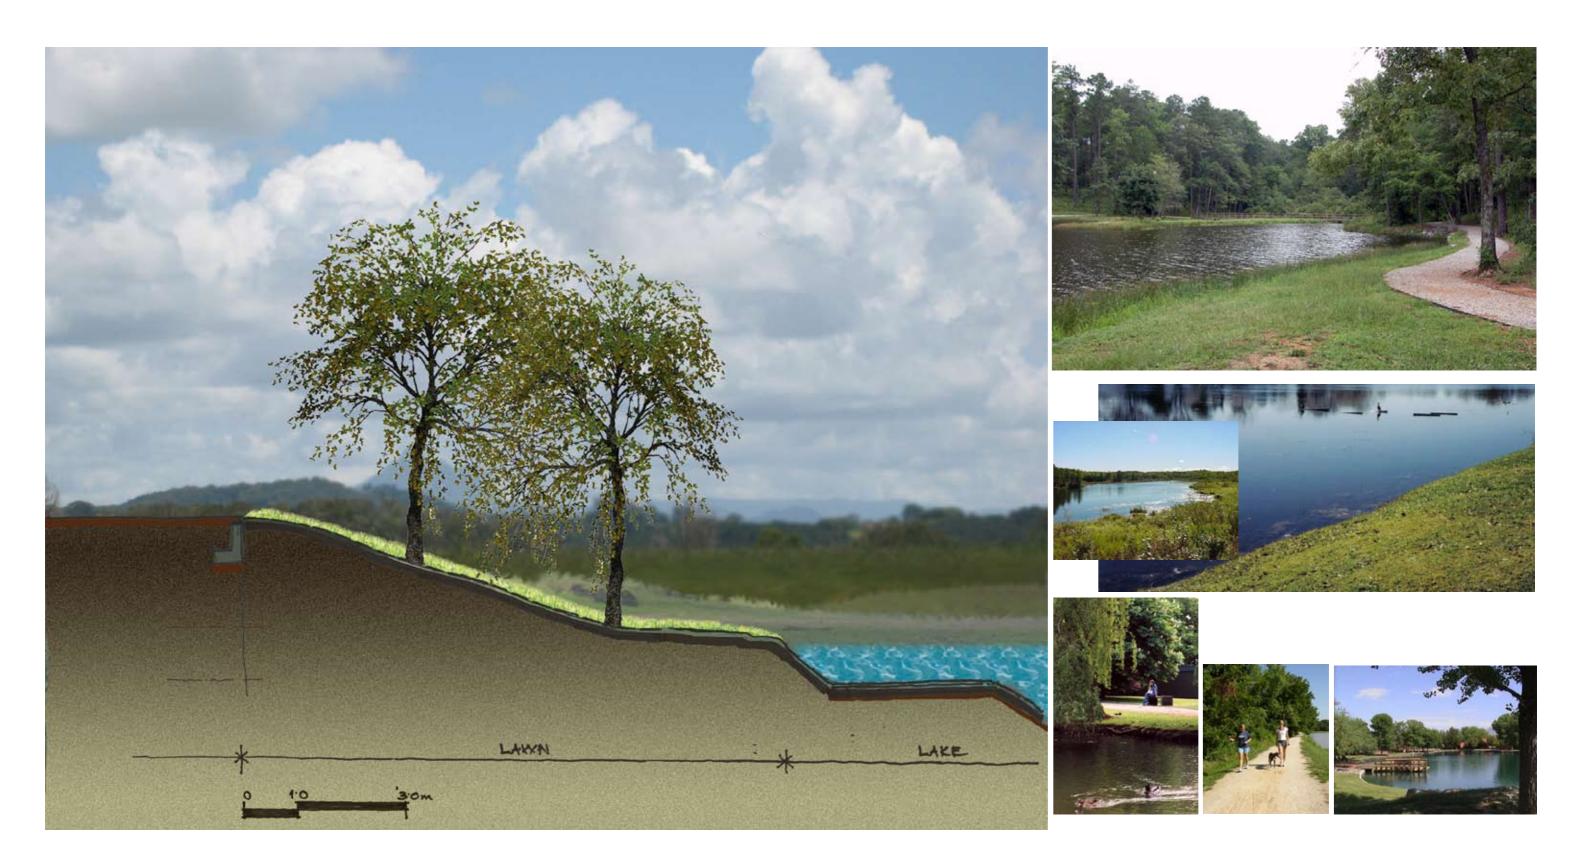

### LANDSCAPE CONCEPT

- Open Public Accessible Boardwalk to be provided to full lake edge
- Lake edge profiles designed for varied experience and with safe rescue access
- CPTED principles to be observed
- Visually semi permeable maximum 50% solid permitted to adjoining uses up to 1.8m height
- Canopy Form Shade Trees to follow lake edge walkway at a minimum of 15m centres is required
- Streetscape to be designed to appear as continuation of Lakeside treatment
- Interface with Environmental precinct to be maintained for fire protection and general amenity