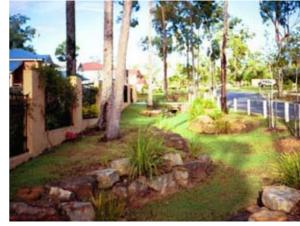

# TOWN GENTRE / AGE CENTRE

Minimum street tree centres at 10m to create strong

### LANDSCAPE PRINCIPLES

- Setback fencing / articulate fencing to create streetscape interest
- Canopy Form Shade Trees to be used in streetscapes providing shade to footpaths and carparking
- Broader footpaths / paved areas with garden beds to street minimise lawn to street
- Ensure design allows for minimum of 1 significant tree per 3 apartments
- CPTED principles to be used with plant massing
- Passive Surveillance of public / communal spaces through building design, orientation and use of visually semi-permeable fencing
- Blocks adjoining parks, Environmental Zones or Communal Areas are to have open "pool" style fencing
- Native plant palette with minor use of exotic / non endemic plants at nodes and hi-light or accent areas
- Intersections treated as nodes with appropriate accent vegetation and opportunity for pavement treatments
- WSUD principles to be utilised •