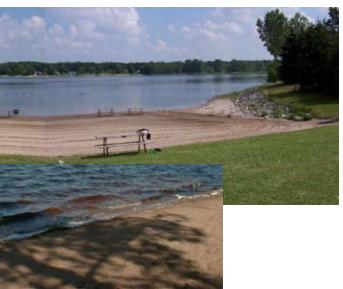

### LANDSCAPE CONCEPT

- Open Public Accessible Boardwalk to be provided to full lake edge
- Lake edge profiles designed for varied experience and with safe rescue access
- CPTED principles to be observed
- Visually semi permeable maximum 50% solid permitted to adjoining uses up to 1.8m height
- Canopy Form Shade Trees to follow lake edge walkway at a minimum of 15m centres is required
- Streetscape to be designed to appear as continuation of Lakeside treatment
- Interface with Environmental precinct to be maintained for fire protection and general amenity