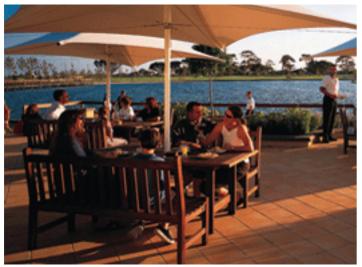

### LANDSCAPE CONCEPT

- Open Public Accessible Boardwalk to be provided to full lake edge
- Lake edge profiles designed for varied experience and with safe rescue access
- CPTED principles to be observed
- Visually semi permeable maximum 50% solid permitted to adjoining uses up to 1.8m height
- Canopy Form Shade Trees to follow lake edge walkway at a minimum of 15m centres is required
- Streetscape to be designed to appear as continuation of Lakeside treatment
- Interface with Environmental precinct to be maintained for fire protection and general amenity