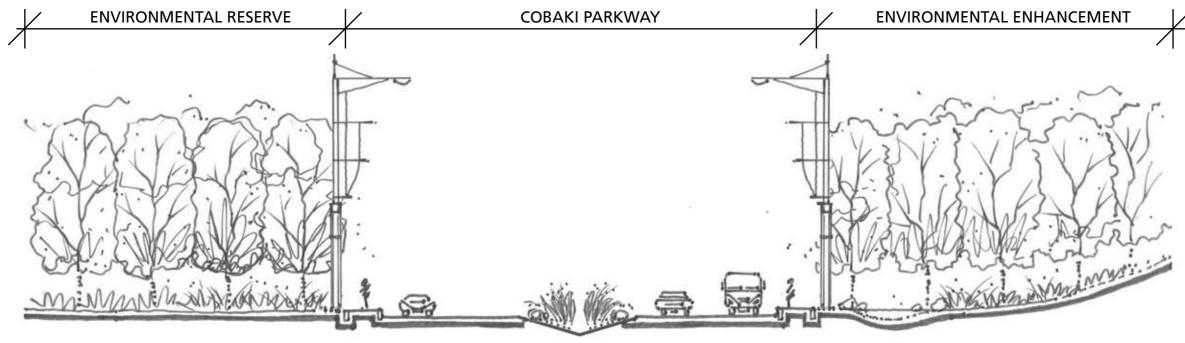

### SECTION 3 - THROUGH WEIR/ BRIDGE AND NORTHERN LAKE

**COBAKI LAKES** 

LANDSCAPE CONCEPT

SECTION 4- THROUGH PARKLAND/ SOUTHERN LAKES

SECTION 5- THROUGH SANDY LANE/ PARKING & SOCCER FIEDS

**COBAKI LAKES** 