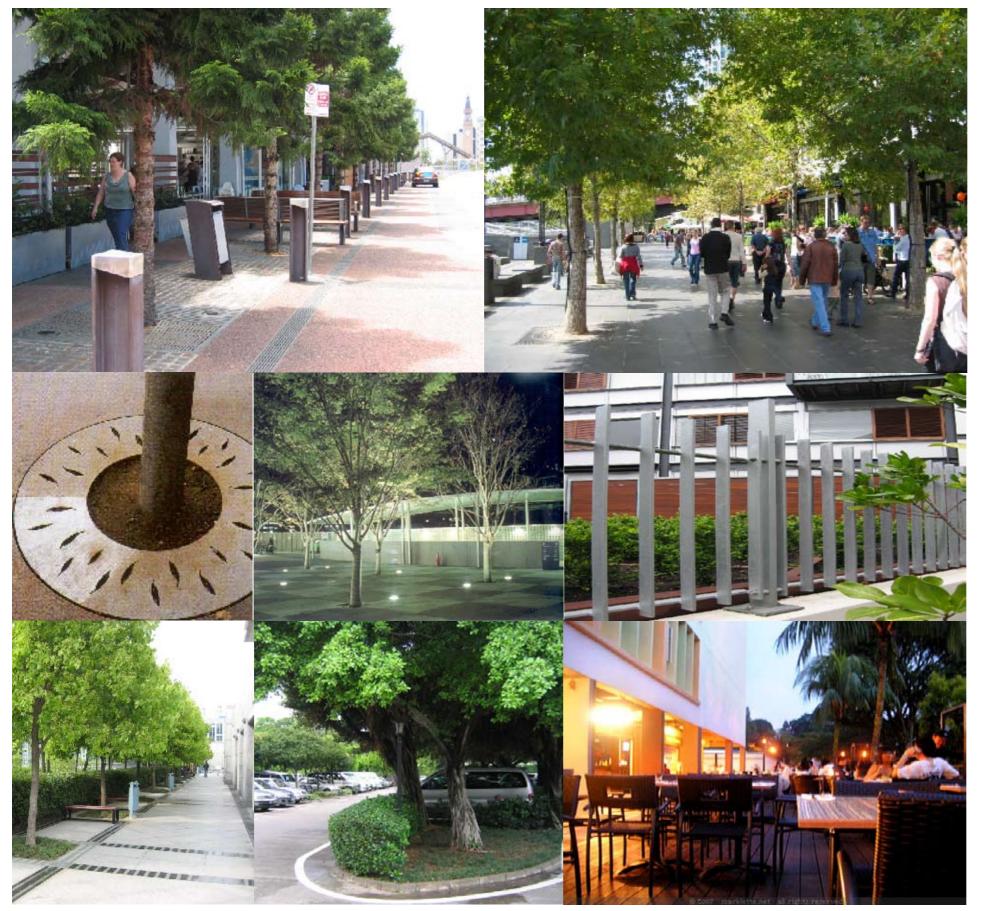

### This list is indicative only. Other exotic/ non- endemic species may be considered.

- Provide shade trees to plaza spaces and car parking areas •
- Ensure vegetation does not block signage
- Use vegetation to screen car parking in accordance with CPTED principles
- Use high quality pavement treatments in keeping with the locality
- Shade canopy
- No turf in street verge
- Broad pavements with garden beds / tree grills dependant on location
- Streetscape identifications through plant selection design
- Refer plant schedules for species unrestricted
- No street front fencing is permitted
  - Privacy fencing to residential uses is permitted to shared Boundaries max 1.8m height
- Open style fences to all other land uses

### LANDSCAPE PRINCIPLES

- Setback fencing / articulate fencing to create streetscape interest
- Canopy Form Shade Trees to be used in streetscapes providing shade to footpaths and carparking
- Broader footpaths / paved areas with garden beds to street minimise lawn to street
- Ensure design allows for minimum of 1 significant tree per 3 apartments
- CPTED principles to be used with plant massing
- Passive Surveillance of public / communal spaces through building design, orientation and use of visually semi-permeable fencing
- Blocks adjoining parks, Environmental Zones or Communal Areas are to have open "pool" style fencing
- Native plant palette with minor use of exotic / non endemic plants at nodes and hi-light or accent areas
- Intersections treated as nodes with appropriate accent vegetation and opportunity for pavement treatments
- WSUD principles to be utilised •

### **COBAKI LAKES**

LANDSCAPE CONCEPT

- Use minimum 1 major street tree per lot
- Footpath to be included per Tweed Shire Council Guidelines for user volumes
- Create streetscape character through Designed Plant Selection
- Maximum of 50% of any frontage to be fenced at boundary
- Fencing to be 75% visually permeable to street frontages
- Side and rear fences, rearwards of building line may be up to 85% solid
- Intersections treated as nodes with appropriate vegetation and opportunity for pavement treatments
- Blocks adjoining Parks, Environmental Zones or Communal Areas are to have open "pool" style fencing
- Native plant palette with minor use of exotic / non endemic plants at nodes
- Lawn to street verges in combination with WSUD principles

### COBAKI LAKES

LANDSCAPE CONCEPT

- CPTED principles to be observed •
- .
- Design to allow for significant-sized Canopy Form Shade Trees ٠
- •
- and appropriate for context and use
- Ensure non toxic plant species are used
- Native and native non endemic plant palette
- WSUD principles to be observed