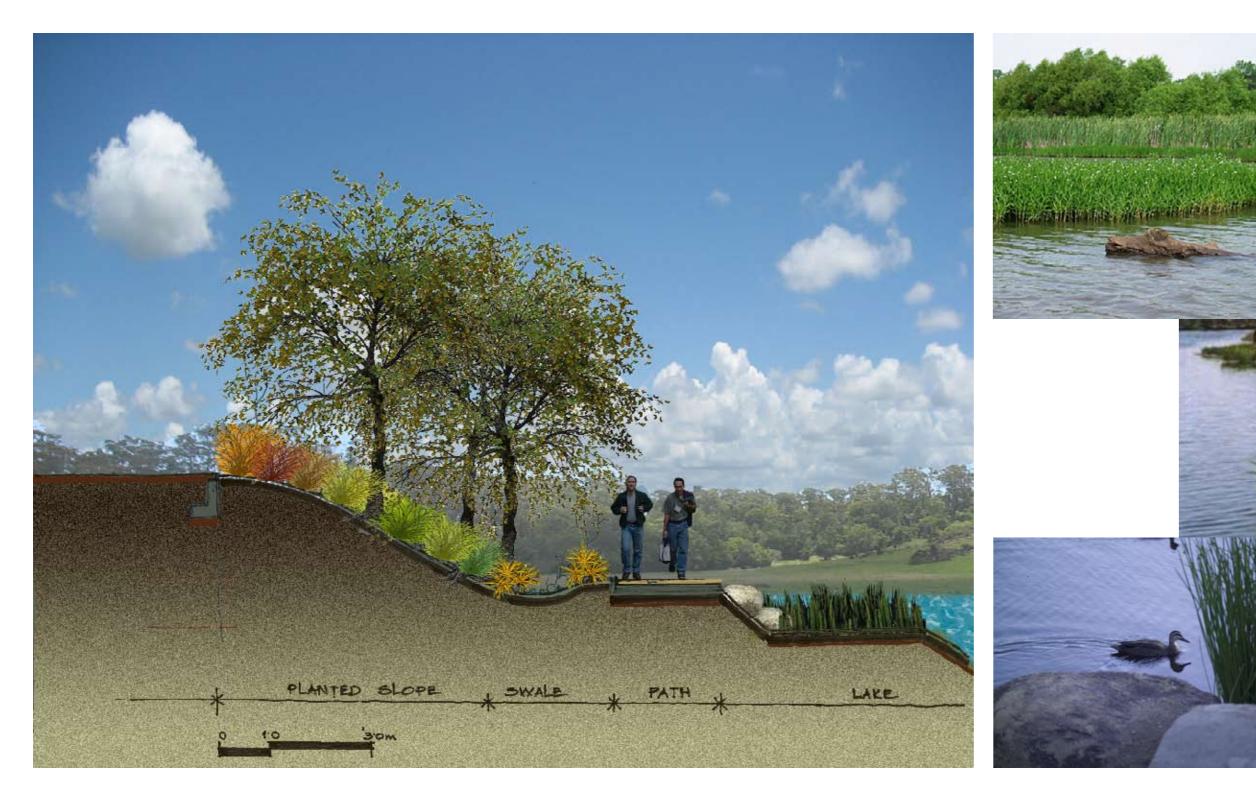

# ENVIRONMENTAL PROTECTION AREA

### LANDSCAPE PRINCIPLES

- Only open style fencing permitted at boundary
- Ensure transition zone is maintained for Fire and Maintenance requirements •
- Access paths to follow line of historic disturbance, or through areas of natural clearing ٠ only
- Refer Environmental Report for additional plant selections and rehabilitation protection • regimes