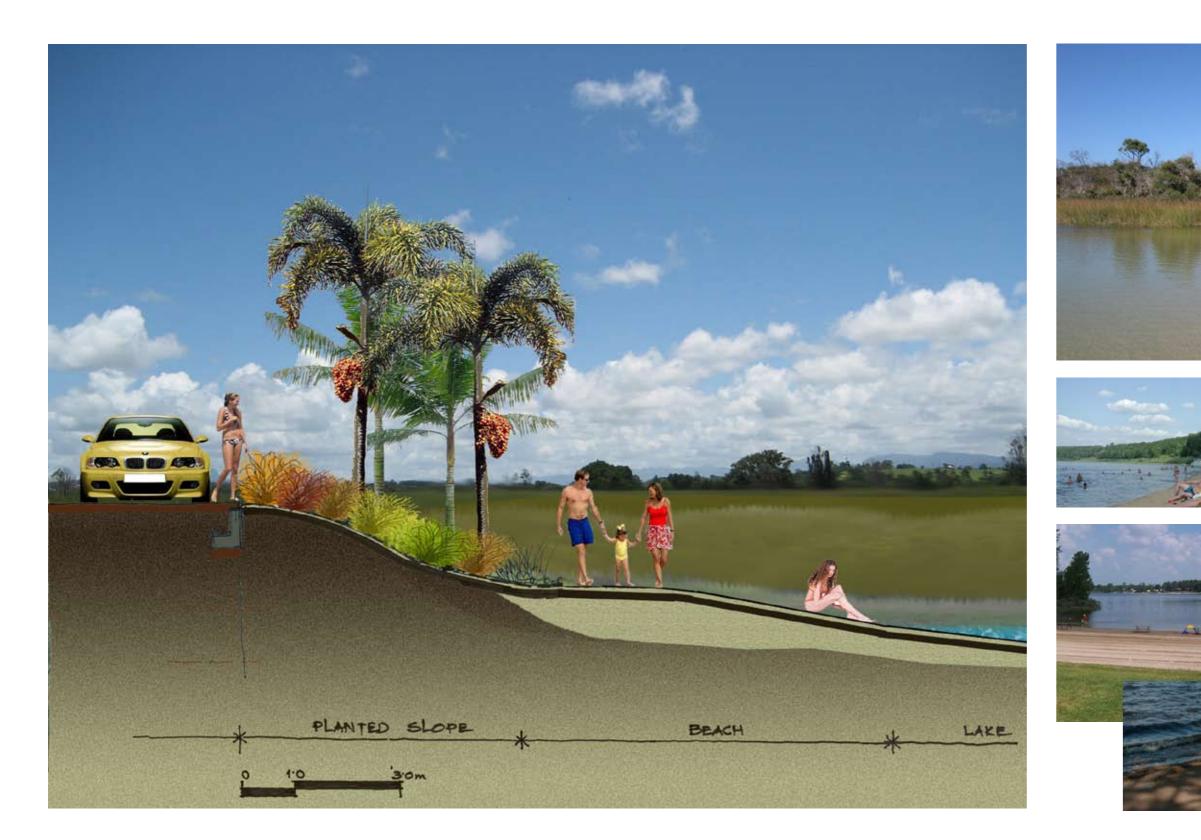

### LANDSCAPE CONCEPT

- Open Public Accessible Boardwalk to be provided to full lake edge
- Lake edge profiles designed for varied experience and with safe rescue access
- CPTED principles to be observed
- Visually semi permeable maximum 50% solid permitted to adjoining uses up to 1.8m height
- Canopy Form Shade Trees to follow lake edge walkway at a minimum of 15m centres is required
- Streetscape to be designed to appear as continuation of Lakeside treatment
- Interface with Environmental precinct to be maintained for fire protection and general amenity