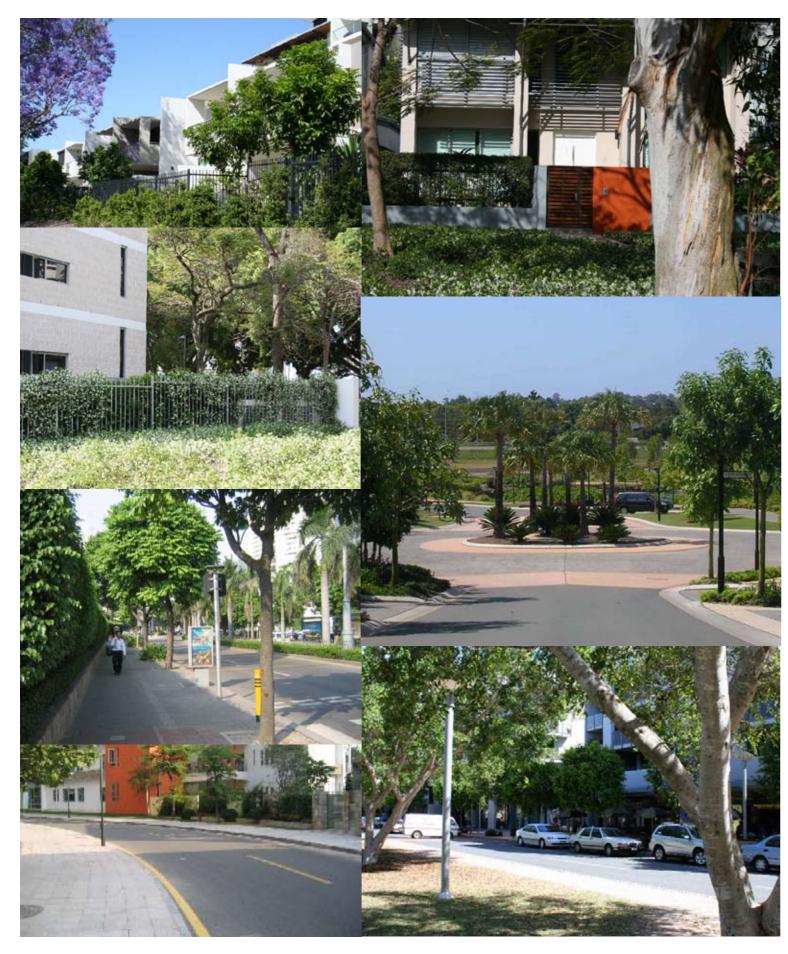

### This list is indicative only. Other exotic/ non- endemic species may be considered.

- Provide shade trees to plaza spaces and car parking areas •
- Ensure vegetation does not block signage
- Use vegetation to screen car parking in accordance with CPTED principles
- Use high quality pavement treatments in keeping with the locality
- Shade canopy
- No turf in street verge
- Broad pavements with garden beds / tree grills dependant on location
- Streetscape identifications through plant selection design
- Refer plant schedules for species unrestricted
- No street front fencing is permitted
  - Privacy fencing to residential uses is permitted to shared Boundaries max 1.8m height
- Open style fences to all other land uses

### LANDSCAPE PRINCIPLES

- Setback fencing / articulate fencing to create streetscape interest
- Canopy Form Shade Trees to be used in streetscapes providing shade to footpaths and carparking
- Broader footpaths / paved areas with garden beds to street minimise lawn to street
- Ensure design allows for minimum of 1 significant tree per 3 apartments
- CPTED principles to be used with plant massing
- Passive Surveillance of public / communal spaces through building design, orientation and use of visually semi-permeable fencing
- Blocks adjoining parks, Environmental Zones or Communal Areas are to have open "pool" style fencing
- Native plant palette with minor use of exotic / non endemic plants at nodes and hi-light or accent areas
- Intersections treated as nodes with appropriate accent vegetation and opportunity for pavement treatments
- WSUD principles to be utilised •

### **COBAKI LAKES**

LANDSCAPE CONCEPT

- Use minimum 1 major street tree per lot
- Footpath to be included per Tweed Shire Council Guidelines for user volumes
- Create streetscape character through Designed Plant Selection
- Maximum of 50% of any frontage to be fenced at boundary
- Fencing to be 75% visually permeable to street frontages
- Side and rear fences, rearwards of building line may be up to 85% solid
- Intersections treated as nodes with appropriate vegetation and opportunity for pavement treatments
- Blocks adjoining Parks, Environmental Zones or Communal Areas are to have open "pool" style fencing
- Native plant palette with minor use of exotic / non endemic plants at nodes
- Lawn to street verges in combination with WSUD principles

### COBAKI LAKES

LANDSCAPE CONCEPT

- CPTED principles to be observed •
- .
- Design to allow for significant-sized Canopy Form Shade Trees ٠
- •
- and appropriate for context and use
- Ensure non toxic plant species are used
- Native and native non endemic plant palette
- WSUD principles to be observed