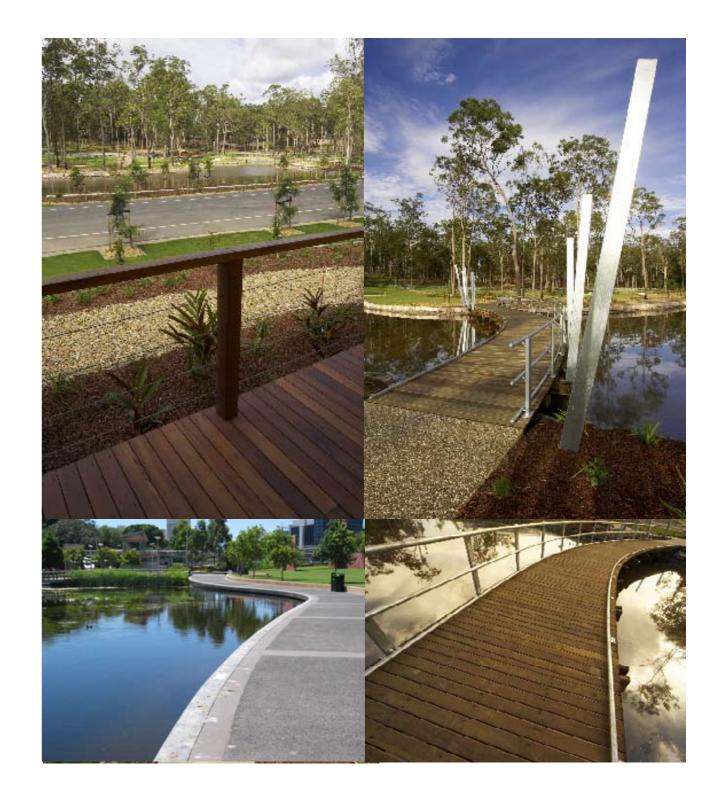

### LANDSCAPE CONCEPT

- Open Public Accessible Boardwalk to be provided to full lake edge
- Lake edge profiles designed for varied experience and with safe rescue access
- CPTED principles to be observed
- Visually semi permeable maximum 50% solid permitted to adjoining uses up to 1.8m height
- Canopy Form Shade Trees to follow lake edge walkway at a minimum of 15m centres is required
- Streetscape to be designed to appear as continuation of Lakeside treatment
- Interface with Environmental precinct to be maintained for fire protection and general amenity