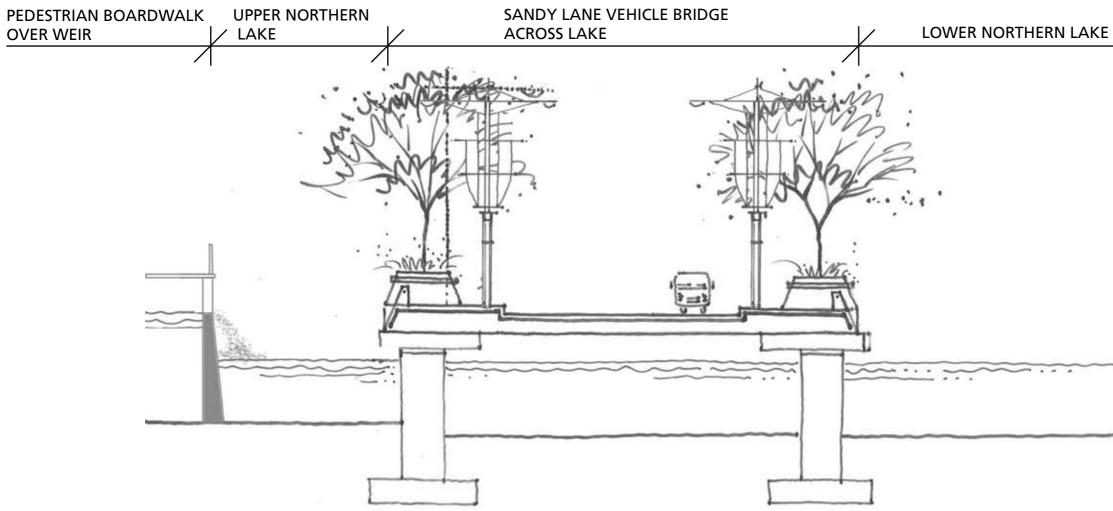

### SECTION 3 - THROUGH WEIR/ BRIDGE AND NORTHERN LAKE

**COBAKI LAKES** 

LANDSCAPE CONCEPT

SECTION 4- THROUGH PARKLAND/ SOUTHERN LAKES

SECTION 5- THROUGH SANDY LANE/ PARKING & SOCCER FIEDS

**COBAKI LAKES** 