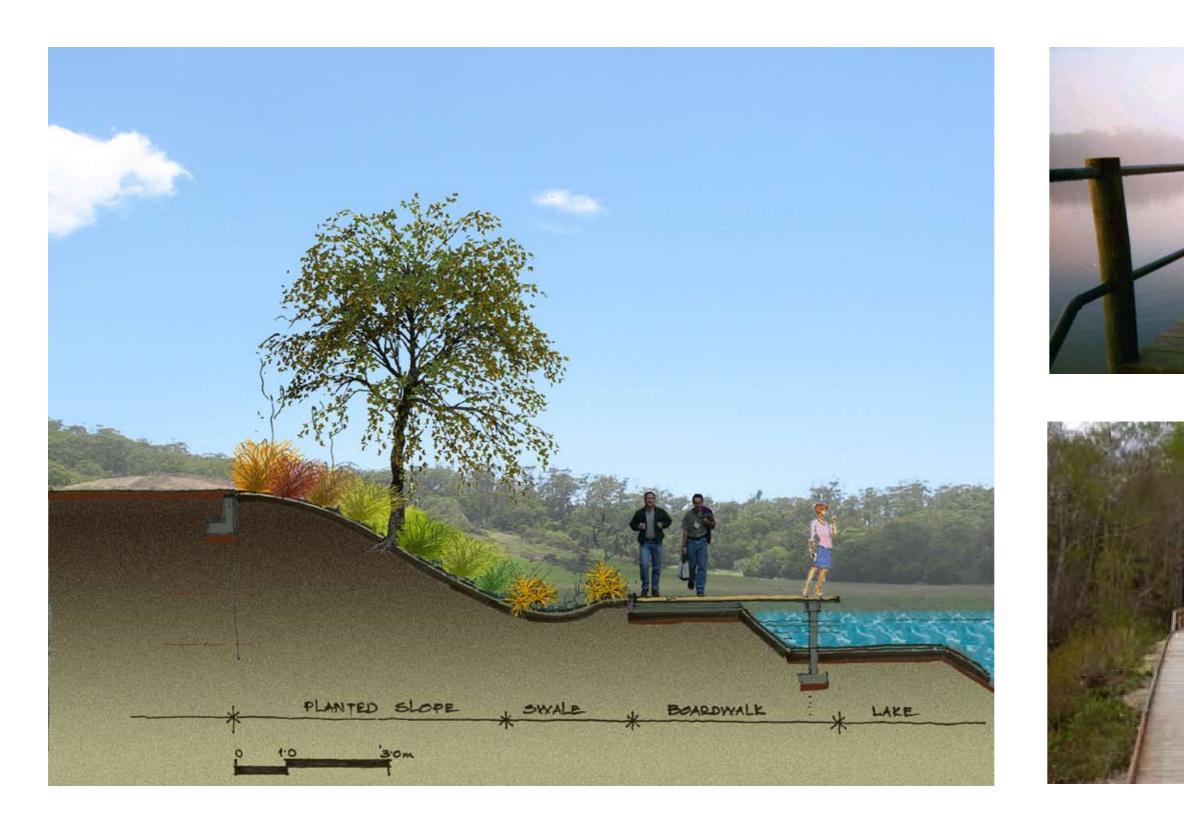

### SECTION 3 - THROUGH WEIR/ BRIDGE AND NORTHERN LAKE

**COBAKI LAKES** 

LANDSCAPE CONCEPT

SECTION 4- THROUGH PARKLAND/ SOUTHERN LAKES

SECTION 5- THROUGH SANDY LANE/ PARKING & SOCCER FIEDS

**COBAKI LAKES** 