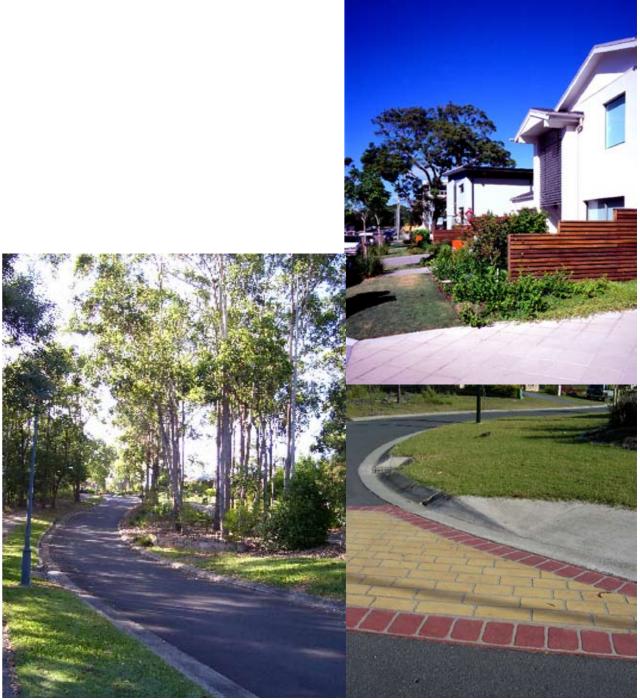

### LANDSCAPE PRINCIPLES

- Setback fencing / articulate fencing to create streetscape interest
- Canopy Form Shade Trees to be used in streetscapes providing shade to footpaths and carparking
- Broader footpaths / paved areas with garden beds to street minimise lawn to street
- Ensure design allows for minimum of 1 significant tree per 3 apartments
- CPTED principles to be used with plant massing
- Passive Surveillance of public / communal spaces through building design, orientation and use of visually semi-permeable fencing
- Blocks adjoining parks, Environmental Zones or Communal Areas are to have open "pool" style fencing
- Native plant palette with minor use of exotic / non endemic plants at nodes and hi-light or accent areas
- Intersections treated as nodes with appropriate accent vegetation and opportunity for pavement treatments
- WSUD principles to be utilised •

### **COBAKI LAKES**

LANDSCAPE CONCEPT

- Use minimum 1 major street tree per lot
- Footpath to be included per Tweed Shire Council Guidelines for user volumes
- Create streetscape character through Designed Plant Selection
- Maximum of 50% of any frontage to be fenced at boundary
- Fencing to be 75% visually permeable to street frontages
- Side and rear fences, rearwards of building line may be up to 85% solid
- Intersections treated as nodes with appropriate vegetation and opportunity for pavement treatments
- Blocks adjoining Parks, Environmental Zones or Communal Areas are to have open "pool" style fencing
- Native plant palette with minor use of exotic / non endemic plants at nodes
- Lawn to street verges in combination with WSUD principles

### COBAKI LAKES

LANDSCAPE CONCEPT

- CPTED principles to be observed •
- .
- Design to allow for significant-sized Canopy Form Shade Trees ٠
- •
- and appropriate for context and use
- Ensure non toxic plant species are used
- Native and native non endemic plant palette
- WSUD principles to be observed