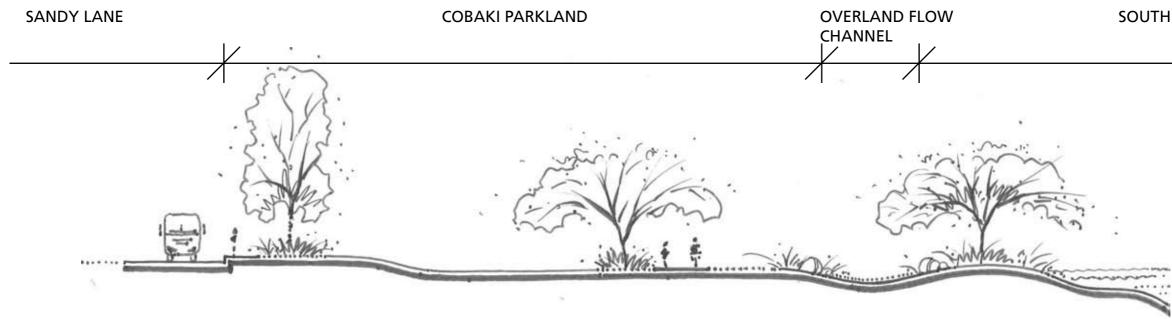

### SECTION 3 - THROUGH WEIR/ BRIDGE AND NORTHERN LAKE

**COBAKI LAKES** 

LANDSCAPE CONCEPT

SECTION 4- THROUGH PARKLAND/ SOUTHERN LAKES

SECTION 5- THROUGH SANDY LANE/ PARKING & SOCCER FIEDS

**COBAKI LAKES** 