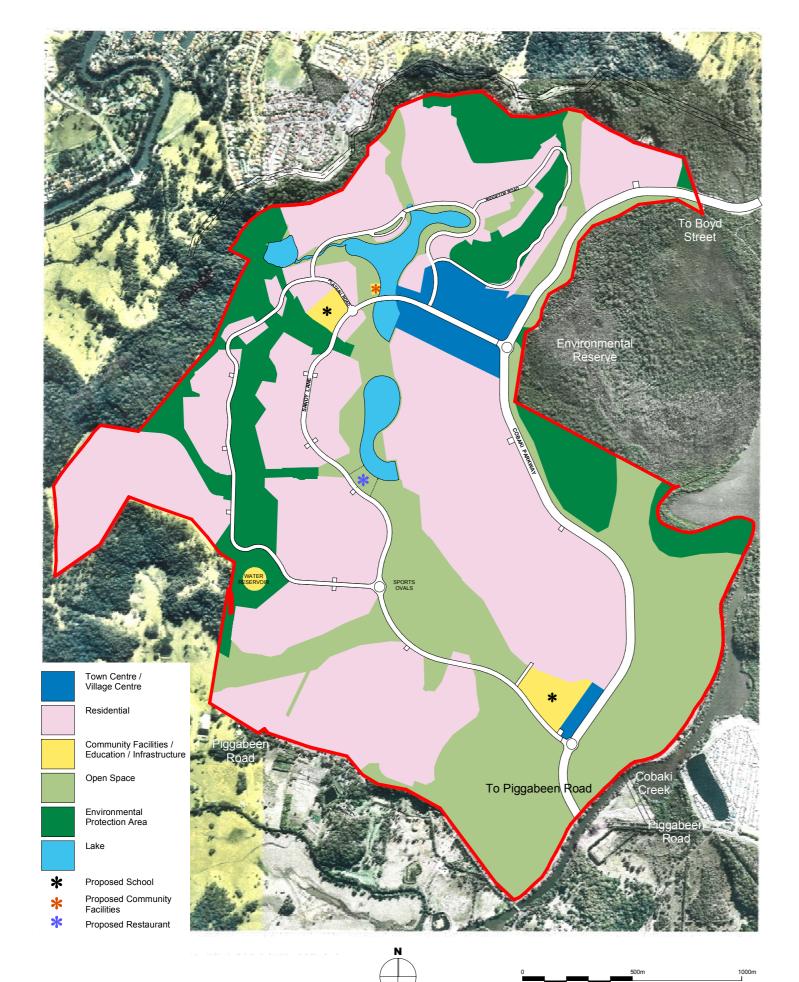

# CONCEPT PLAN MAJOR ZONES

## LEGEND

TOWN CENTRE/VILLAGE CENTRE

RESIDENTIAL

COMMUNITY FACILITIES/EDUCATION

LAKE

OPEN SPACE

ENVIRONMENTAL PROTECTION AREA

PLACE Planning & Design Level 1 8 Short St Southport, QLD, 4215 AUSTRALIA T+ 61 7 5591 1229