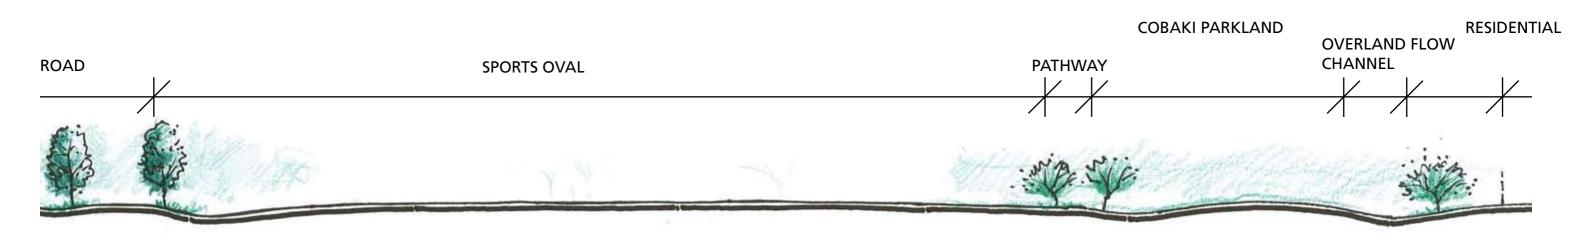

+ 61 7 5591 5825

COBAKI LAKES

LANDSCAPE CONCEPT









**SECTION 1 - THROUGH MAIN ENTRY** 



SECTION 2- TYPICAL COBAKI PARKWAY ENTRY ROAD



**COBAKI LAKES** 

LANDSCAPE CONCEPT









### SECTION 3 - THROUGH WEIR/ BRIDGE AND NORTHERN LAKE



**COBAKI LAKES** 

LANDSCAPE CONCEPT









SECTION 4- THROUGH PARKLAND/ SOUTHERN LAKES



SECTION 5- THROUGH SANDY LANE/ PARKING & SOCCER FIEDS



**COBAKI LAKES** 

LANDSCAPE CONCEPT





### SOUTHERN LAKES

### SOCCER FEILD





### SECTION 6- THROUGH PARKLAND/ SHELTER & BBQ FACILITIES



SECTION 7- THROUGH PARKLAND AND PLAYGROUND AREA



PLACE Planning & Design Level 1 8 Short St Southport, QLD, 4215 AUSTRALIA T + 61 7 5591 1229

**COBAKI LAKES** 

LANDSCAPE CONCEPT







### SECTION 8- LONG SECTION THROUGH NORTHERN AND SOUTHERN LAKES



### SECTION 9- LONG SECTION THROUGH SPORTS OVAL AND ADJACENT PARKLAND



### SECTION 10- LONG SECTION THROUGH SOUTHERN LAKE AND ADJACENT PARKLAND



**COBAKI LAKES** 

LANDSCAPE CONCEPT















### PLACE Planning & Design Level 1 8 Short St Southport, QLD, 4215 AUSTRALI

Southport, QLD, 4215 AUSTRALIA T + 61 7 5591 1229 F + 61 7 5591 5825

### COBAKI LAKES

LANDSCAPE CONCEPT













LANDSCAPE CONCEPT















LANDSCAPE CONCEPT













LANDSCAPE CONCEPT

















LANDSCAPE CONCEPT











LANDSCAPE CONCEPT











| BOTANICAL NAME            | COMMON NAME              | FORM            | ECOSYSTEM           |
|---------------------------|--------------------------|-----------------|---------------------|
| Ficus macrophylla         | Moreton Bay Fig