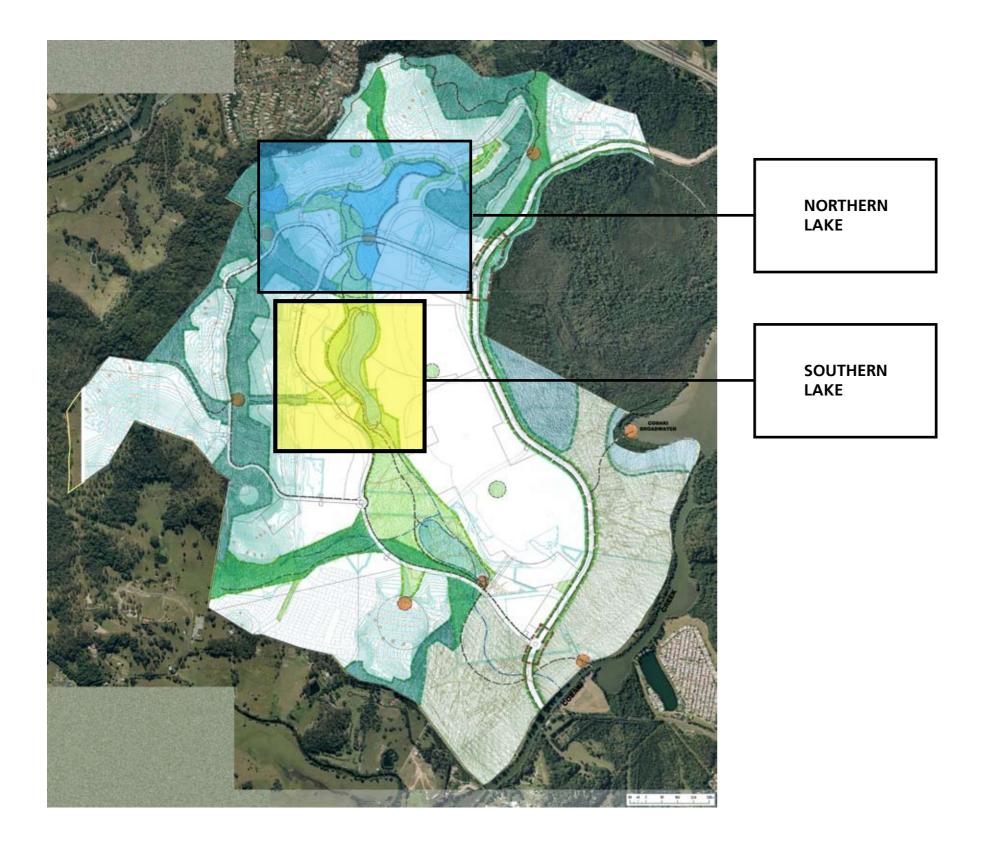

# NORTHERN LAKE CONCEPT PLAN

NATURE TRAIL

PEDESTRIAN BRIDGE

OVERFLOW CHANNEL

SALES CENTRE/ COMMUNITY CENTRE UPPER LAKE

- 1 LOWER LAKE
- 12 SOUTHERN LAKE
- 13 PARKLANDS
- FOUNTAIN/SCULPTURE ELEMENT

- 4 NATURE TRAIL
- 5 OVERFLOW CHANNEL

- 6 PEDESTRIAN BRIDGE
- (7) SOUTHERN LAKE
- 8 PARKLANDS
- 9 RESTAURANT
- 10 FOUNTAIN/SCULPTURE ELEMENT

PLACE Planning & Design Level 1 8 Short St Southport, QLD, 4215 AUSTRALIA T+ 61 7 5591 1229 F+ 61 7 5591 5825

# SOUTHERN LAKE CONCEPT PLAN

Level 1 8 Short St Southport, QLD, 4215 AUSTRALIA T + 61 7 5591 1229 F + 61 7 5591 5825

COBAKI LAKES

LANDSCAPE CONCEPT

**SECTION 1 - THROUGH MAIN ENTRY** 

SECTION 2- TYPICAL COBAKI PARKWAY ENTRY ROAD