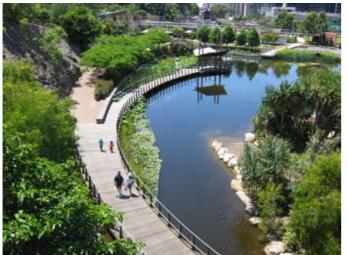

### LANDSCAPE CONCEPT

- Open Public Accessible Boardwalk to be provided to full lake edge
- Lake edge profiles designed for varied experience and with safe rescue access
- CPTED principles to be observed
- Visually semi permeable maximum 50% solid permitted to adjoining uses up to 1.8m height
- Canopy Form Shade Trees to follow lake edge walkway at a minimum of 15m centres is required
- Streetscape to be designed to appear as continuation of Lakeside treatment
- Interface with Environmental precinct to be maintained for fire protection and general amenity