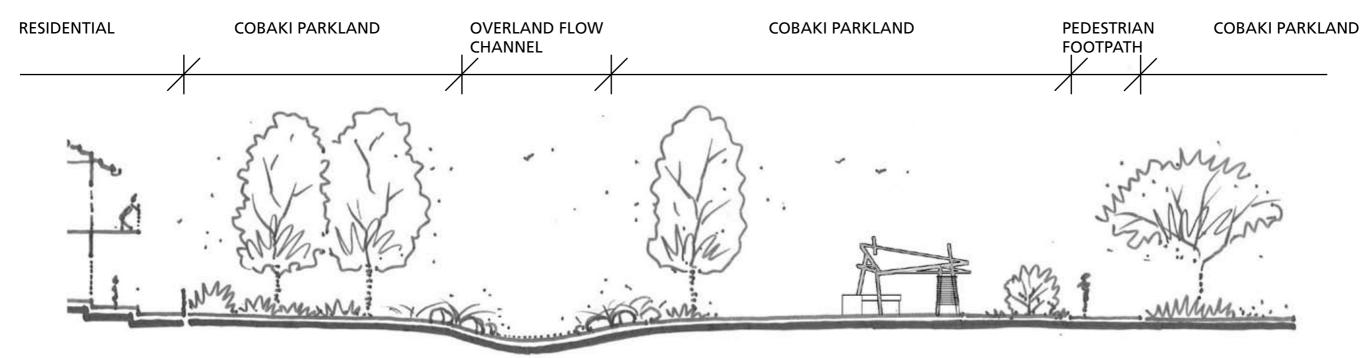

ANDS
- 9 RESTAURANT
- 10 FOUNTAIN/SCULPTURE ELEMENT



PLACE Planning & Design Level 1 8 Short St Southport, QLD, 4215 AUSTRALIA T+ 61 7 5591 1229 F+ 61 7 5591 5825

### **COBAKI LAKES**

LANDSCAPE CONCEPT



# SOUTHERN LAKE CONCEPT PLAN









Level 1 8 Short St Southport, QLD, 4215 AUSTRALIA T + 61 7 5591 1229 F + 61 7 5591 5825

COBAKI LAKES

LANDSCAPE CONCEPT









**SECTION 1 - THROUGH MAIN ENTRY** 



SECTION 2- TYPICAL COBAKI PARKWAY ENTRY ROAD



**COBAKI LAKES** 

LANDSCAPE CONCEPT









### SECTION 3 - THROUGH WEIR/ BRIDGE AND NORTHERN LAKE



**COBAKI LAKES** 

LANDSCAPE CONCEPT









SECTION 4- THROUGH PARKLAND/ SOUTHERN LAKES



SECTION 5- THROUGH SANDY LANE/ PARKING & SOCCER FIEDS



**COBAKI LAKES** 

LANDSCAPE CONCEPT





### SOUTHERN LAKES

### SOCCER FEILD





### SECTION 6- THROUGH PARKLAND/ SHELTER & BBQ FACILITIES



SECTION 7- THROUGH PARKLAND AND PLAYGROUND AREA



PLACE Planning & Design Level 1 8 Short St Southport, QLD, 4215 AUSTRALIA T + 61 7 5591 1229

**COBAKI LAKES** 

LANDSCAPE CONCEPT







### SECTION 8- LONG SECTION THROUGH NORTHERN AND SOUTHERN LAKES



### SECTION 9- LONG SECTION THROUGH SPORTS OVAL AND ADJACENT PARKLAND



### SECTION 10- LONG SECTION THROUGH SOUTHERN LAKE AND ADJACENT PARKLAND



**COBAKI LAKES** 

LANDSCAPE CONCEPT















### PLACE Planning & Design Level 1 8 Short St Southport, QLD, 4215 AUSTRALI

Southport, QLD, 4215 AUSTRALIA T + 61 7 5591 1229 F + 61 7 5591 5825

### COBAKI LAKES

LANDSCAPE CONCEPT













LANDSCAPE CONCEPT















LANDSCAPE CONCEPT













LANDSCAPE CONCEPT