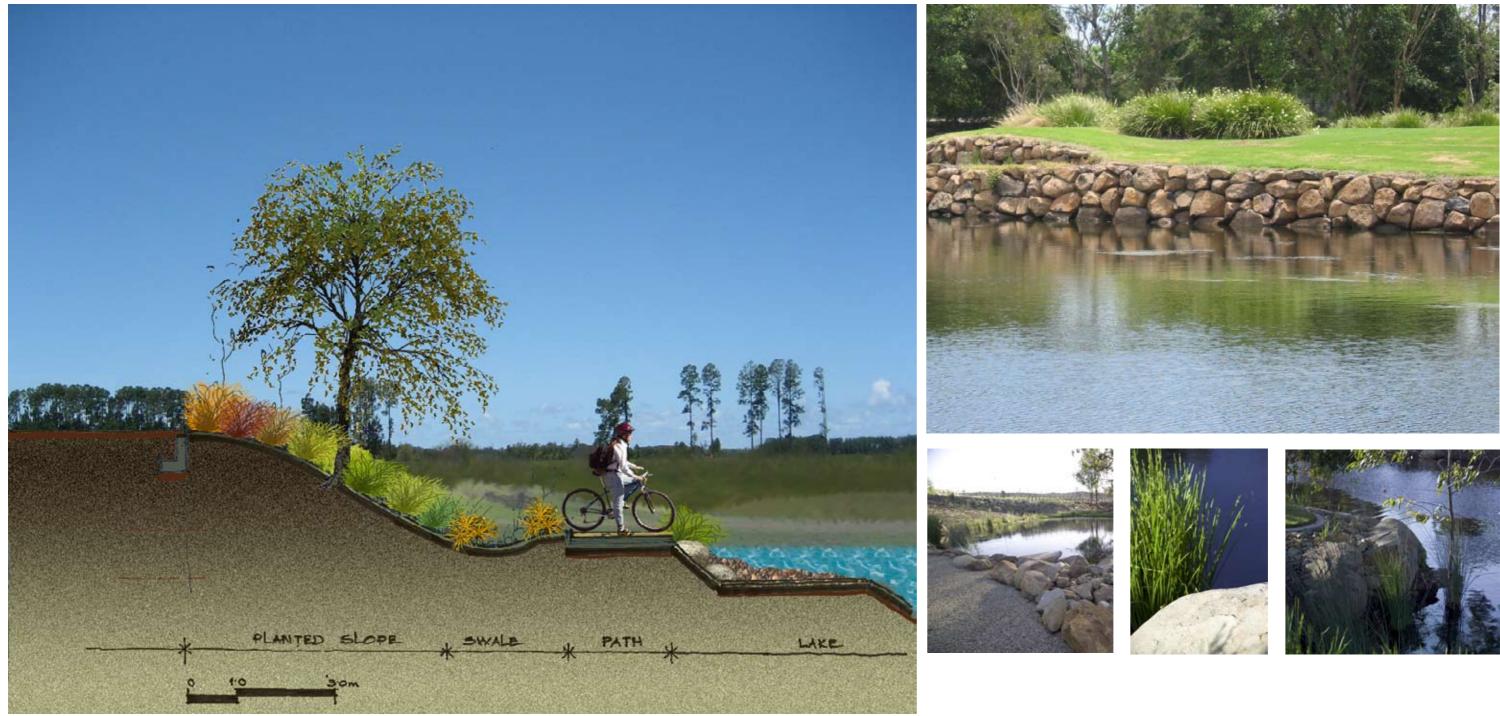

### **COBAKI LAKES**

### LANDSCAPE CONCEPT

- Open Public Accessible Boardwalk to be provided to full lake edge
- Lake edge profiles designed for varied experience and with safe rescue access
- CPTED principles to be observed
- Visually semi permeable maximum 50% solid permitted to adjoining uses up to 1.8m height
- Canopy Form Shade Trees to follow lake edge walkway at a minimum of 15m centres is required
- Streetscape to be designed to appear as continuation of Lakeside treatment
- Interface with Environmental precinct to be maintained for fire protection and general amenity