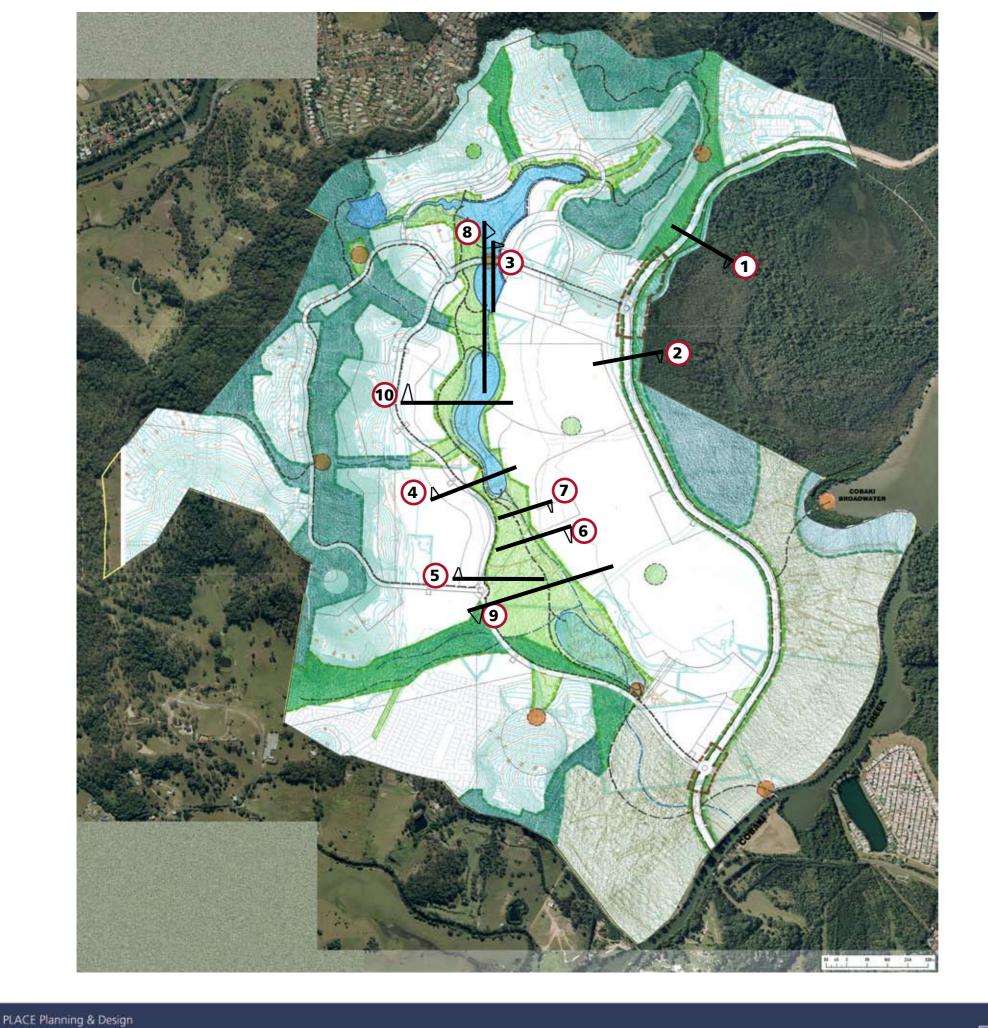

# NORTHERN LAKE CONCEPT PLAN

NATURE TRAIL

PEDESTRIAN BRIDGE

OVERFLOW CHANNEL

SALES CENTRE/ COMMUNITY CENTRE UPPER LAKE

- 1 LOWER LAKE
- 12 SOUTHERN LAKE
- 13 PARKLANDS
- FOUNTAIN/SCULPTURE ELEMENT

- 4 NATURE TRAIL
- 5 OVERFLOW CHANNEL

- 6 PEDESTRIAN BRIDGE
- (7) SOUTHERN LAKE
- 8 PARKLANDS
- 9 RESTAURANT
- 10 FOUNTAIN/SCULPTURE ELEMENT

PLACE Planning & Design Level 1 8 Short St Southport, QLD, 4215 AUSTRALIA T+ 61 7 5591 1229 F+ 61 7 5591 5825