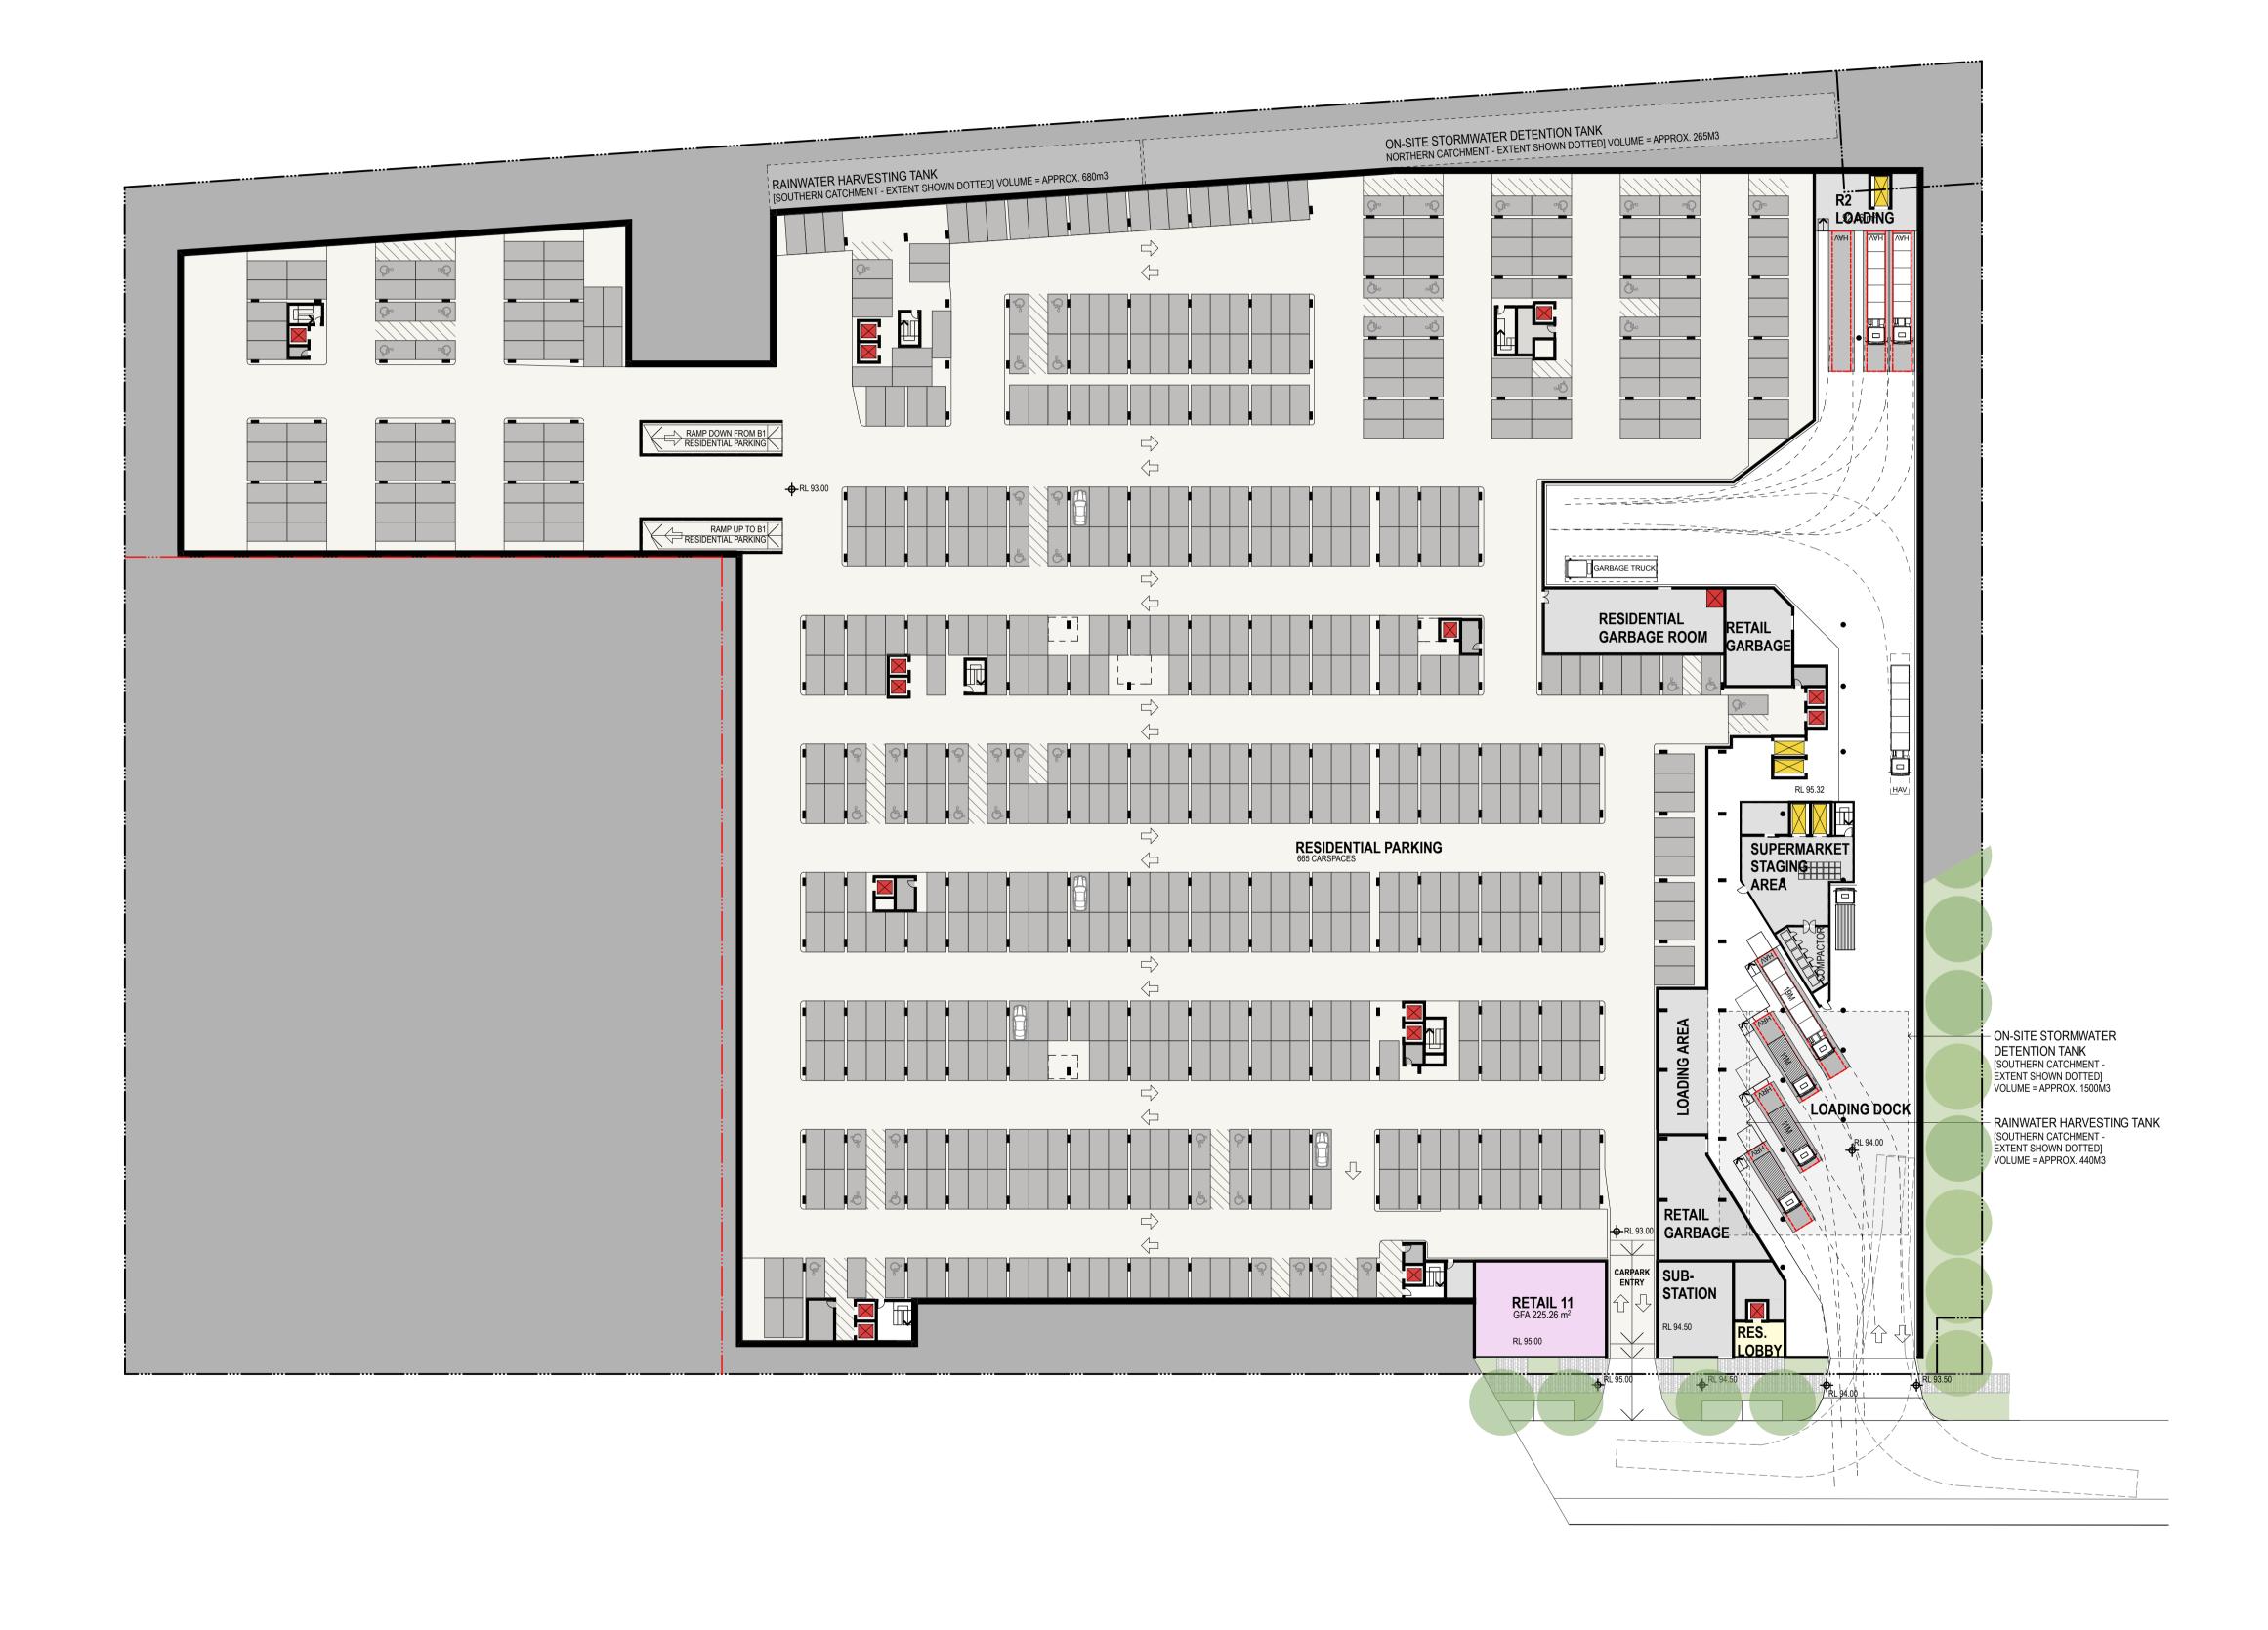

**GA Plans** Illustrative Roof Level Plan

PAYCE
Level 37, Chifley Tower 2 Chifley Square
Sydney NSW 2000 Australia

Project Title
KIRRAWEE BRICK PIT
KIRRAWEE

Drawing Title

GA Plans
Illustrative Basement 1 Plan

 PLANNING DETAIL INDICATIVE ONLY

 J
 10.07.14
 SC
 MOD3 Amended Proposal

 Rev.
 Date
 Approved by
 Revision Notes

 Scale
 Project No.
 Drawn by

 1:500 @A1, 50%@A3
 Tade of the project No.
 CH

 Status
 Dwg No.
 Rev

 For Information
 A-SK-110-B01
 J

שרחפה:

PAYCE
Level 37, Chifley Tower 2 Chifley Square
Sydney NSW 2000 Australia

Project Title

KIRRAWEE BRICK PIT

KIRRAWEE

Drawing Title

GA Plans