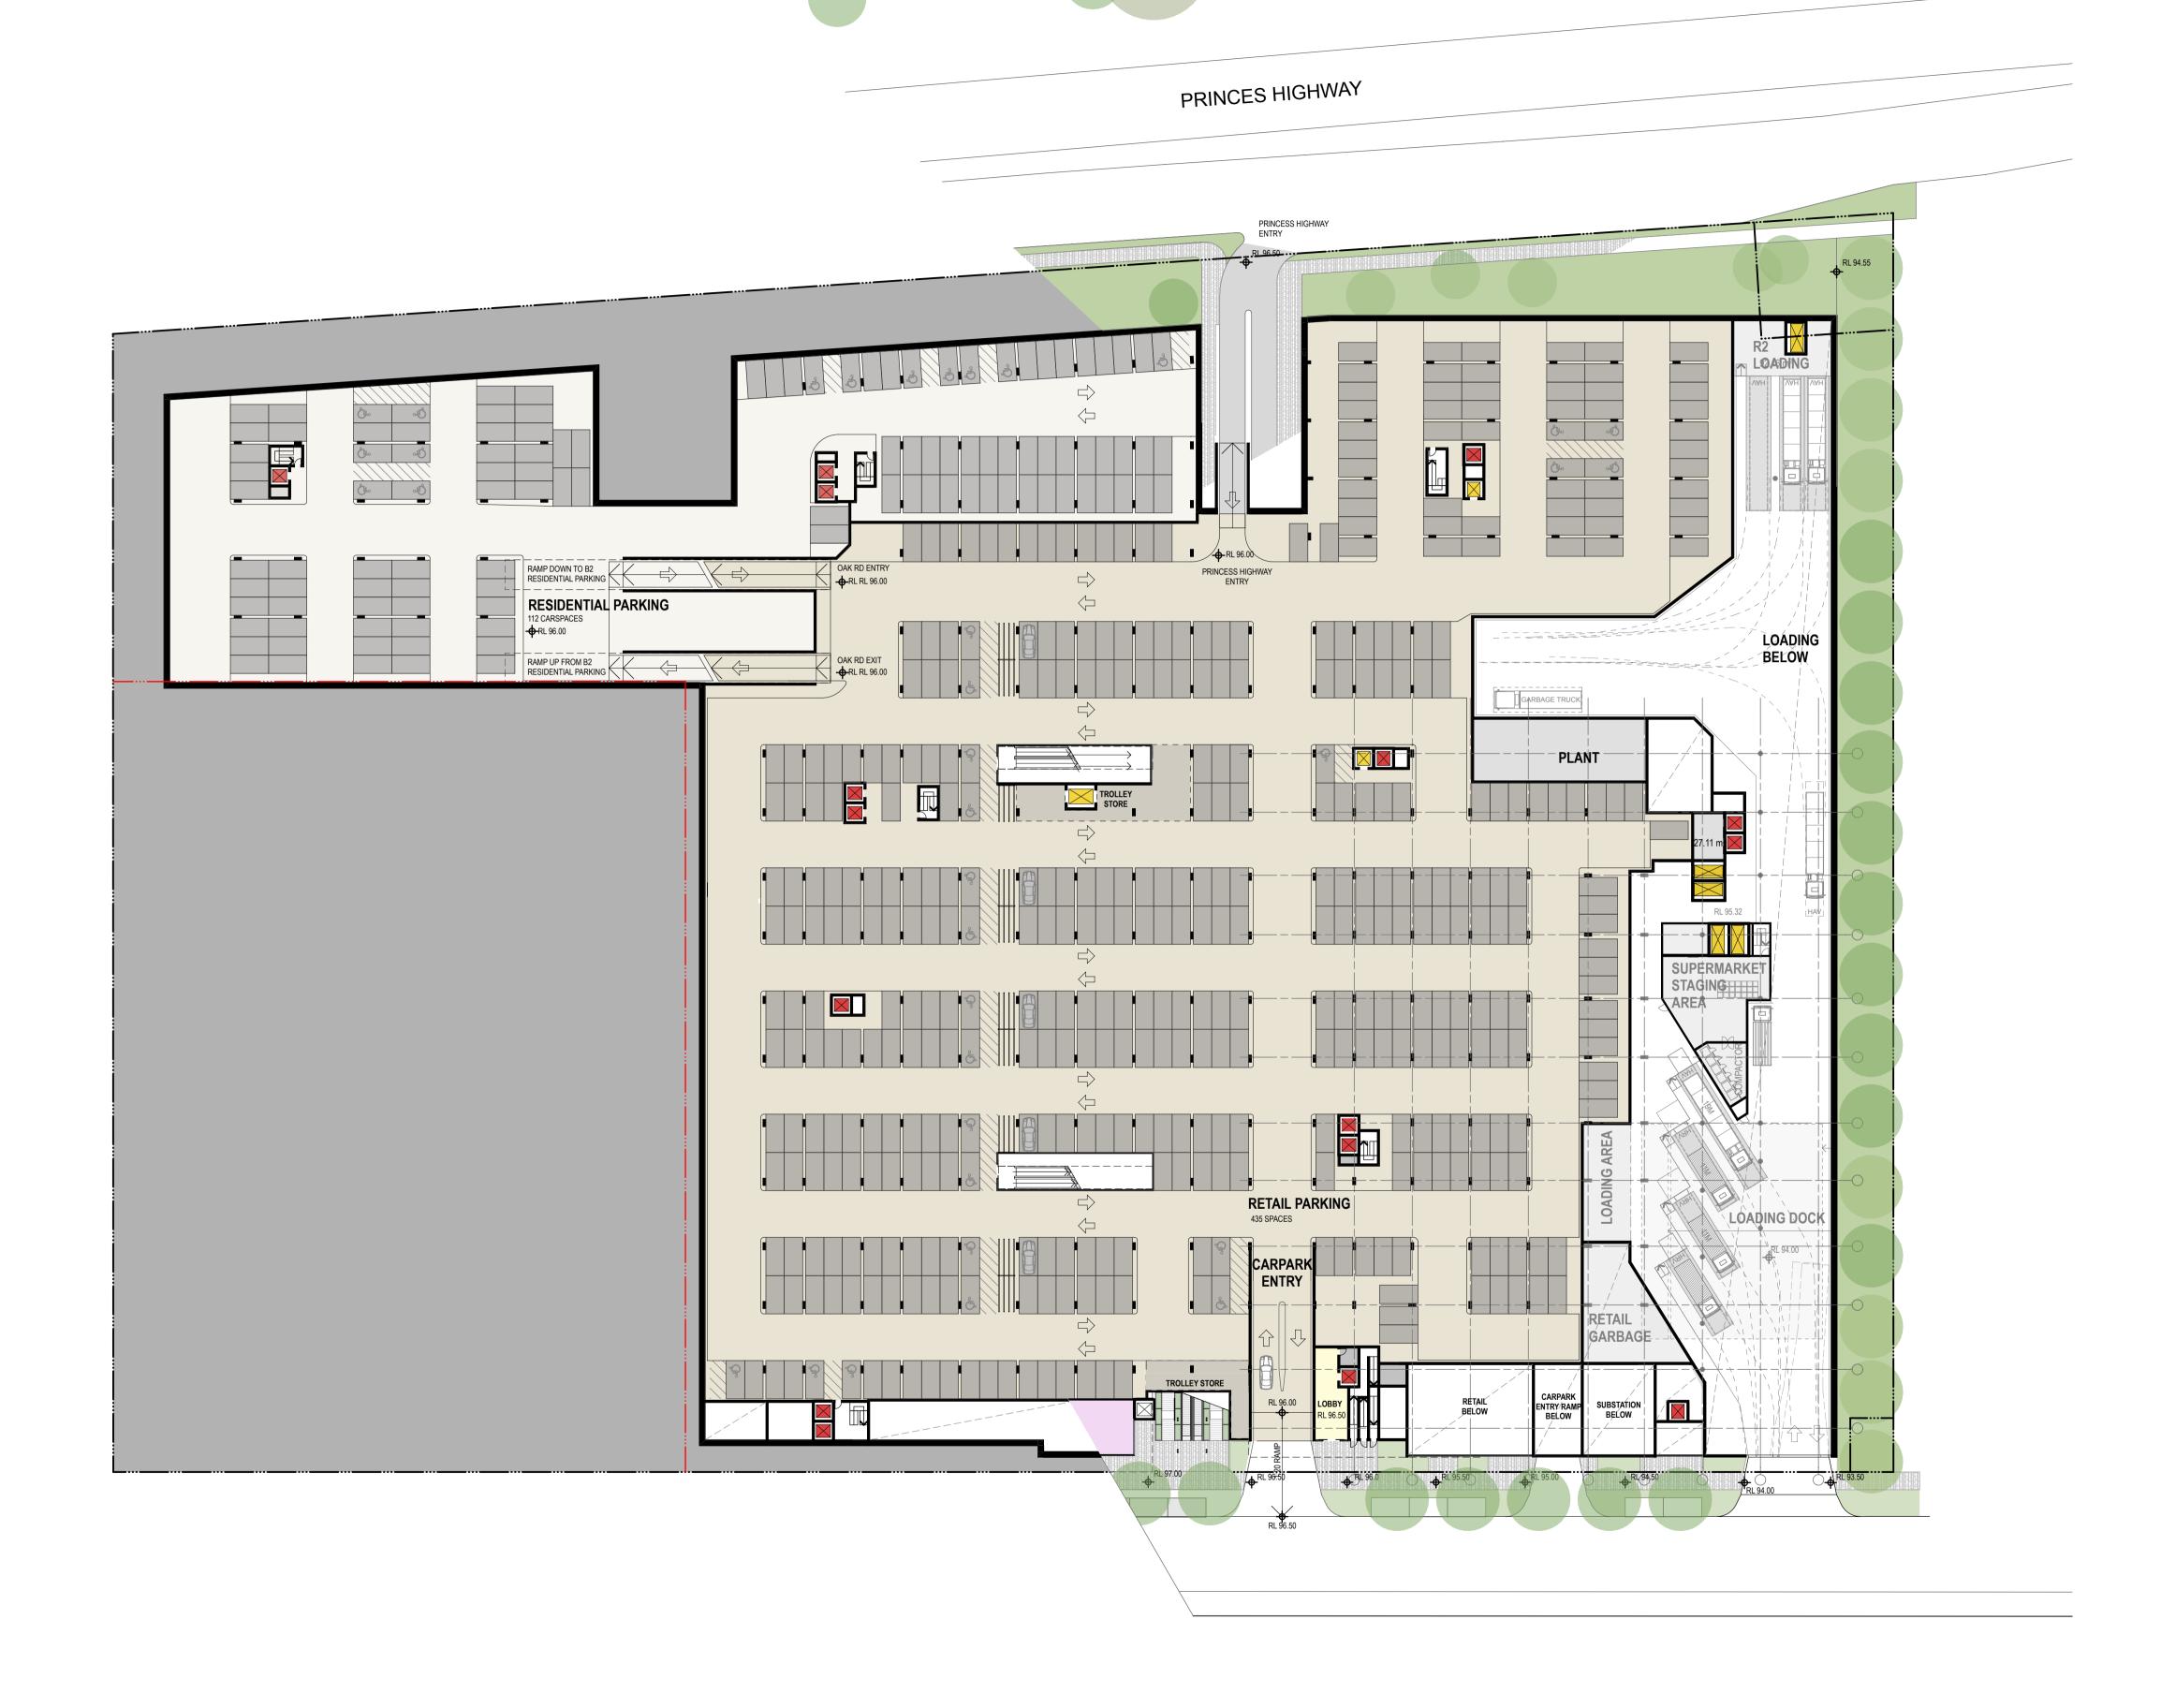

**GA Plans** Illustrative Roof Level Plan

PAYCE
Level 37, Chifley Tower 2 Chifley Square
Sydney NSW 2000 Australia

Project Title
KIRRAWEE BRICK PIT
KIRRAWEE

Drawing Title

GA Plans
Illustrative Basement 1 Plan

 PLANNING DETAIL INDICATIVE ONLY

 J
 10.07.14
 SC
 MOD3 Amended Proposal

 Rev.
 Date
 Approved by
 Revision Notes

 Scale
 Project No.
 Drawn by

 1:500 @A1, 50%@A3
 Tade of the project No.
 CH

 Status
 Dwg No.
 Rev

 For Information
 A-SK-110-B01
 J

שרחפה:

PAYCE
Level 37, Chifley Tower 2 Chifley Square
Sydney NSW 2000 Australia

Project Title

KIRRAWEE BRICK PIT

KIRRAWEE

Drawing Title

GA Plans