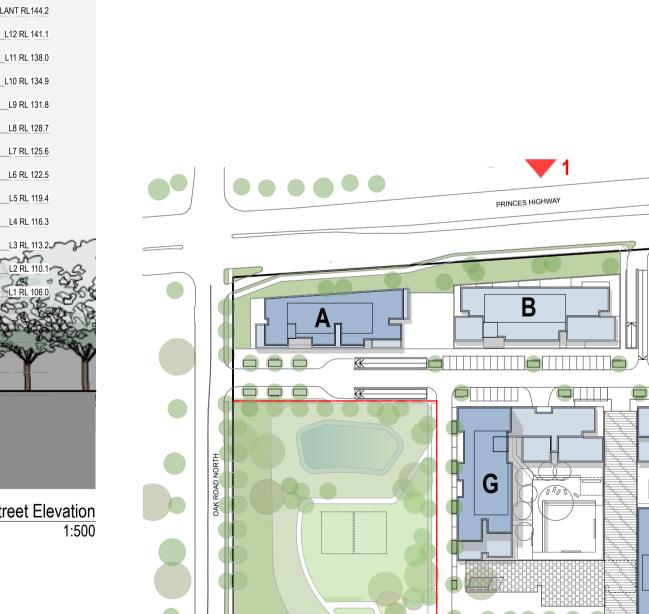

Flora Street Elevation 1:500

TOP OF ROOF 147.2

BUILDING A

PLANT RL143.6

L11 RL137.4 L10 RL134.3 L9 RL131.2

L8 RL128.1

L7 RL125.0

L6 RL121.9

Princes Highway Elevation
1:500

KIRRAWEE BRICK PIT

Illustrative North & South Elevations

KIRRAWEE

Drawing Title **GA Plans** 

**BUILDING B** 

PLANNING DETAIL INDICATIVE ONLY J 10.07.14 SC MOD3 Amended Proposal