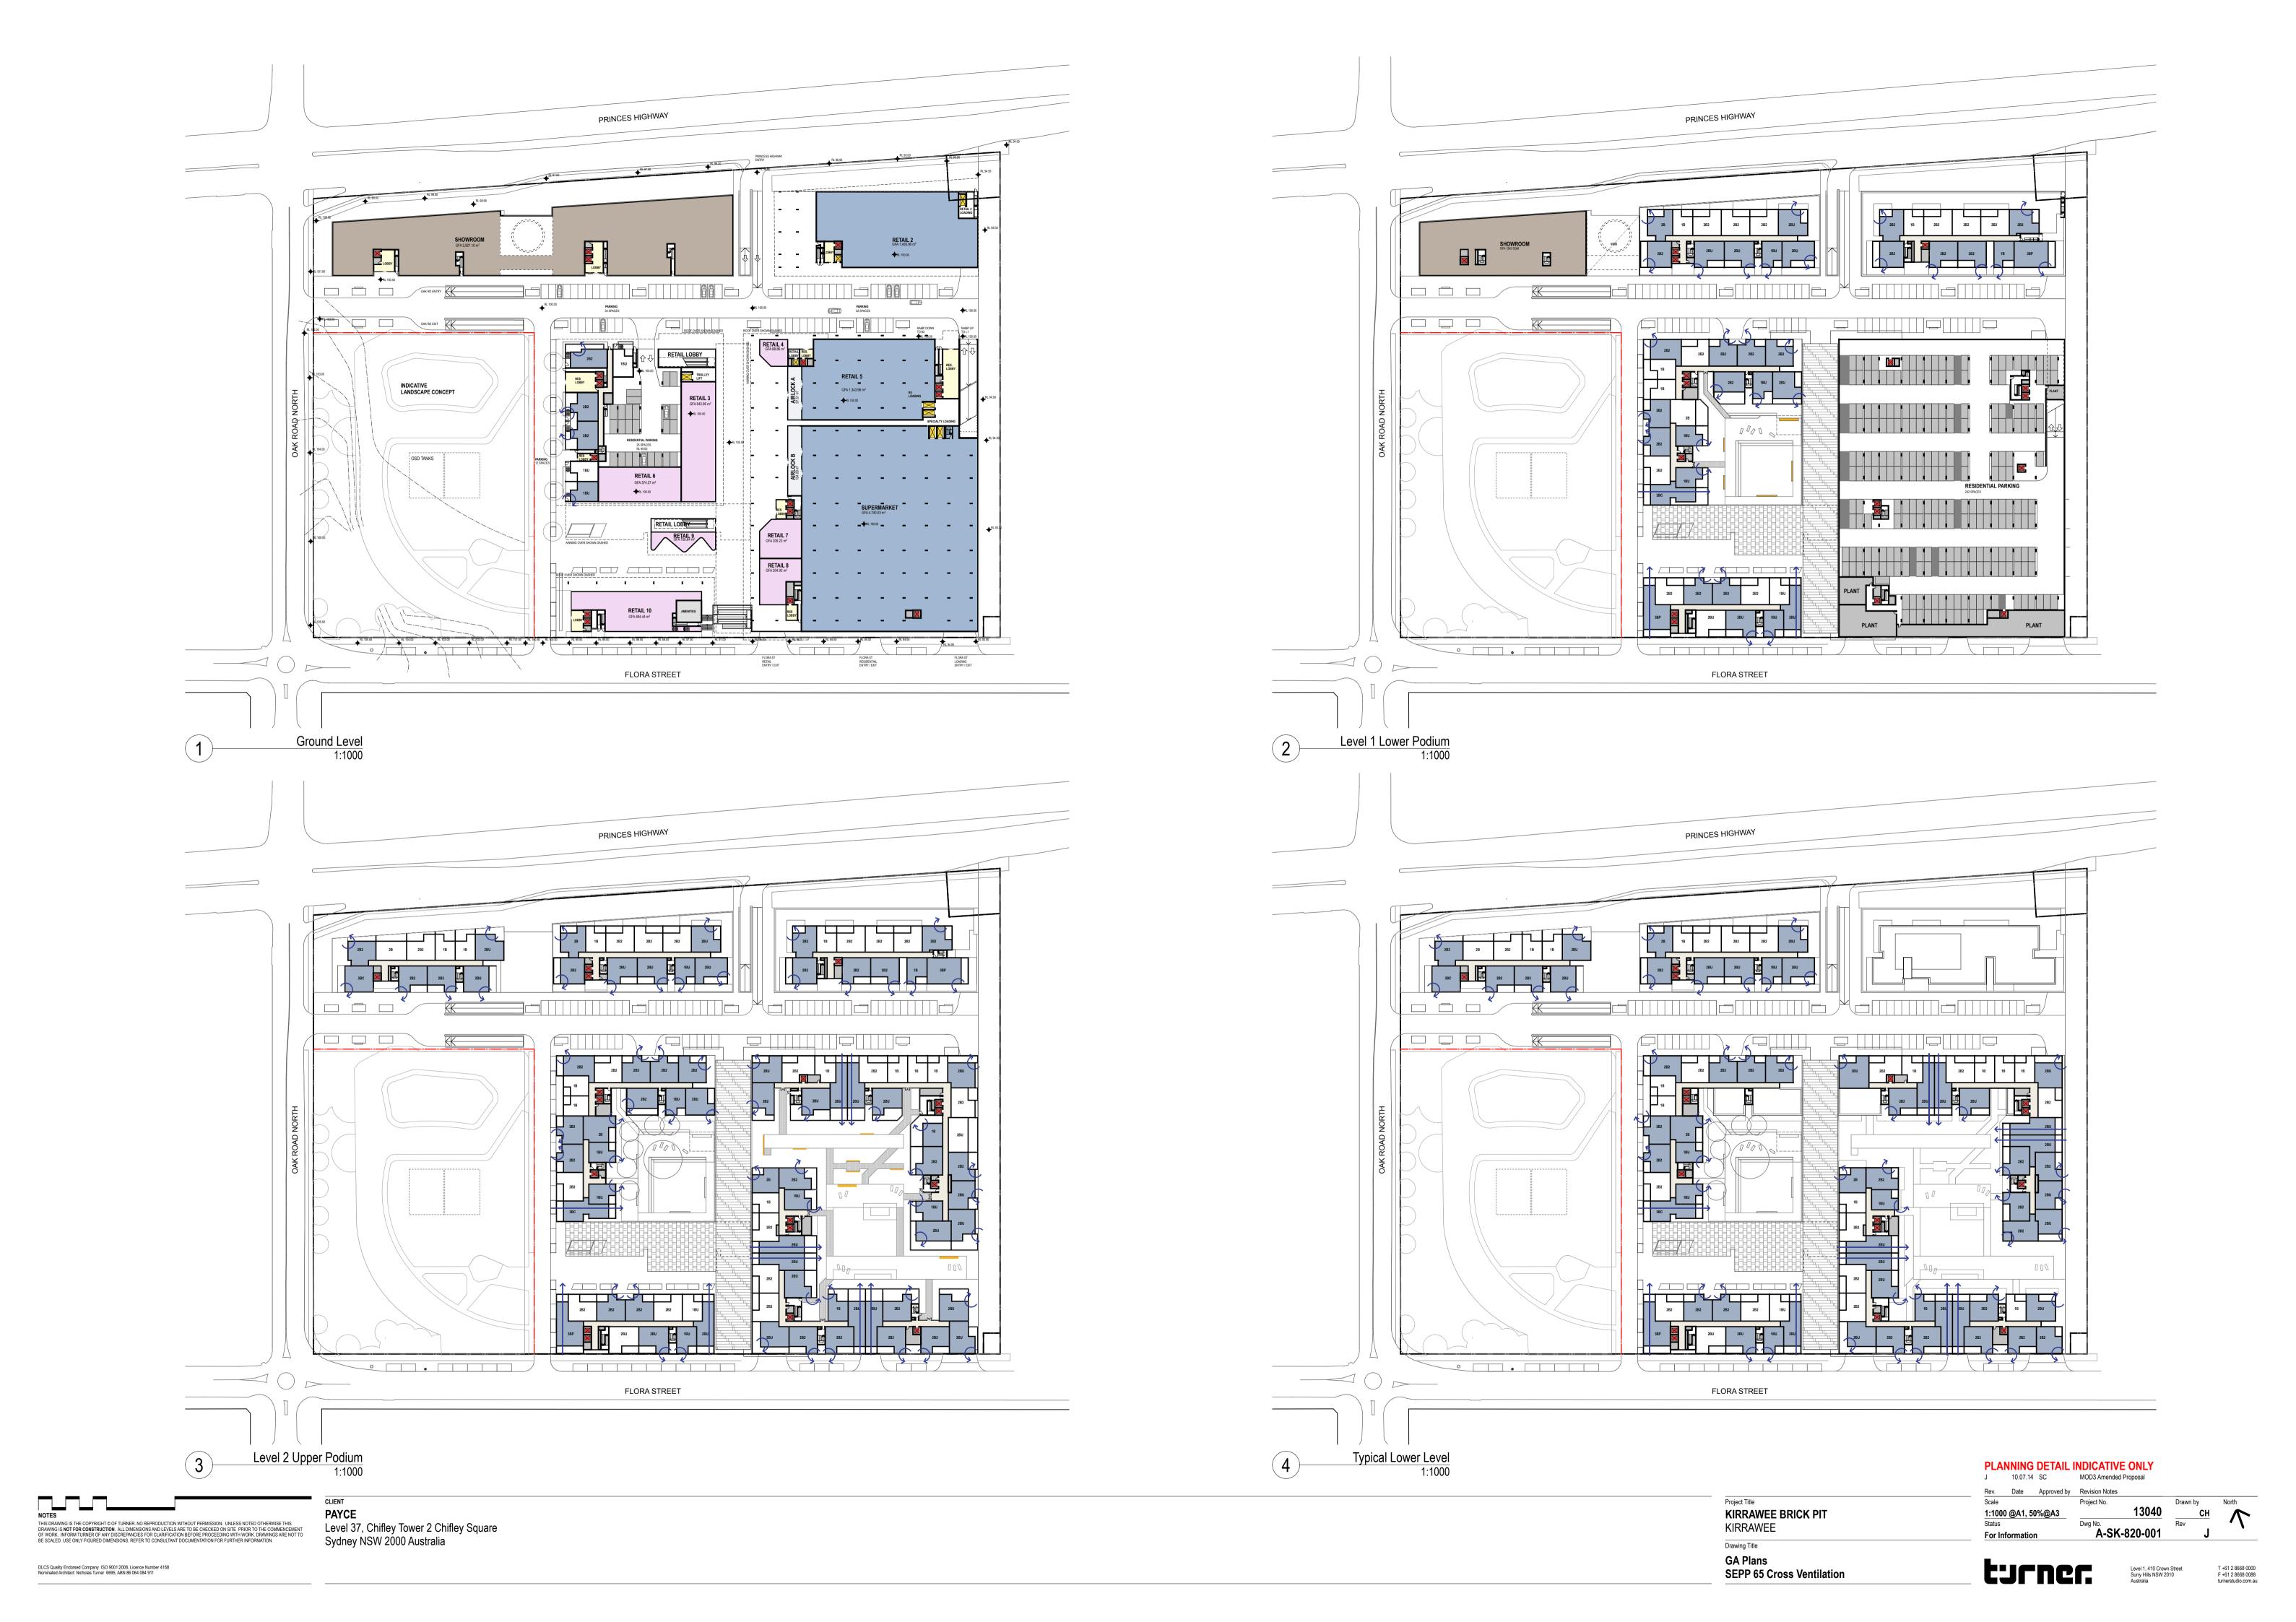

## **SUMMARY - CROSS VENTILATION**

## **BUILDING A**

**TOTAL** 

TOTAL NUMBER OF APARTMENTS

TOTAL CROSS VENTILATED APARTMENTS

| DOILDING A                                                    |      |
|---------------------------------------------------------------|------|
| TOTAL NUMBER OF APARTMENTS                                    | 104  |
| TOTAL CROSS VENTILATED APARTMENTS                             | 64   |
|                                                               | 61%  |
|                                                               |      |
| BUILDING B                                                    |      |
| TOTAL NUMBER OF APARTMENTS                                    | 74   |
| TOTAL CROSS VENTILATED APARTMENTS                             | 50   |
|                                                               | 67%  |
|                                                               |      |
| BUILDING C                                                    |      |
| TOTAL NUMBER OF APARTMENTS                                    | 55   |
| TOTAL CROSS VENTILATED APARTMENTS                             | 39   |
|                                                               | 70%  |
|                                                               |      |
| BUILDING D & E                                                |      |
| TOTAL NUMBER OF APARTMENTS TOTAL CROSS VENTILATED APARTMENTS  | 295  |
| TOTAL CROSS VENTILATED APARTMENTS                             | 210  |
|                                                               | 71%  |
| BUILDING F                                                    |      |
| TOTAL NUMBER OF APARTMENTS                                    | 66   |
| TOTAL NOWBER OF APARTMENTS  TOTAL CROSS VENTILATED APARTMENTS | 42   |
|                                                               | 63%  |
|                                                               | 0070 |
| BUILDING G                                                    |      |
| TOTAL NUMBER OF APARTMENTS                                    | 155  |
| TOTAL CROSS VENTILATED APARTMENTS                             | 111  |
|                                                               | 71%  |
|                                                               |      |
|                                                               |      |

PLANNING DETAIL INDICATIVE ONLY J 10.07.14 SC MOD3 Amended Proposal

KIRRAWEE BRICK PIT KIRRAWEE **GA Plans** 

Dwg No. **A-SK-820-002** 

749

**SEPP 65 Cross Ventilation** 

Level 37, Chifley Tower 2 Chifley Square Sydney NSW 2000 Australia