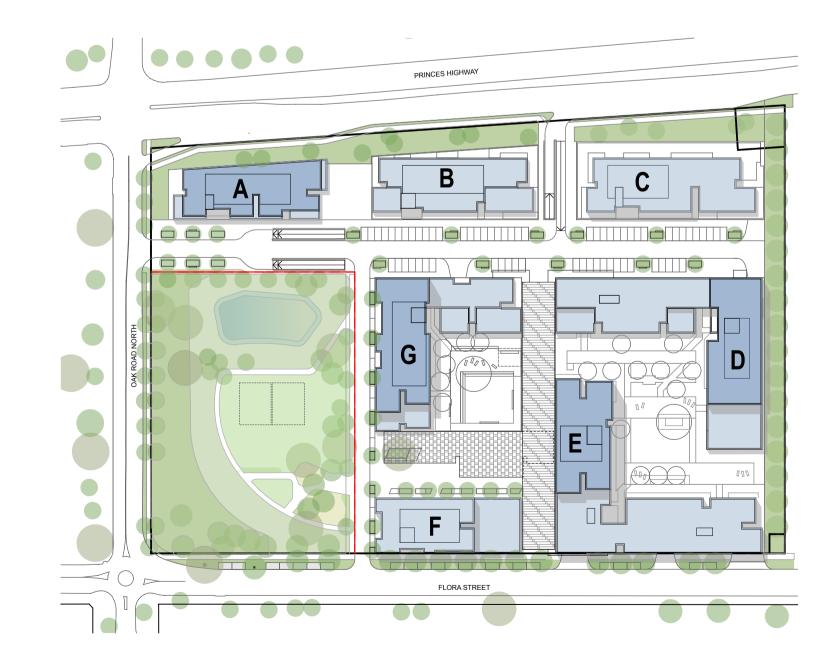

PAYCE
Level 37, Chifley Tower 2 Chifley Square
Sydney NSW 2000 Australia

Project Title

KIRRAWEE BRICK PIT

KIRRAWEE

Drawing Title

GA Plans

Illustrative Staging Plan