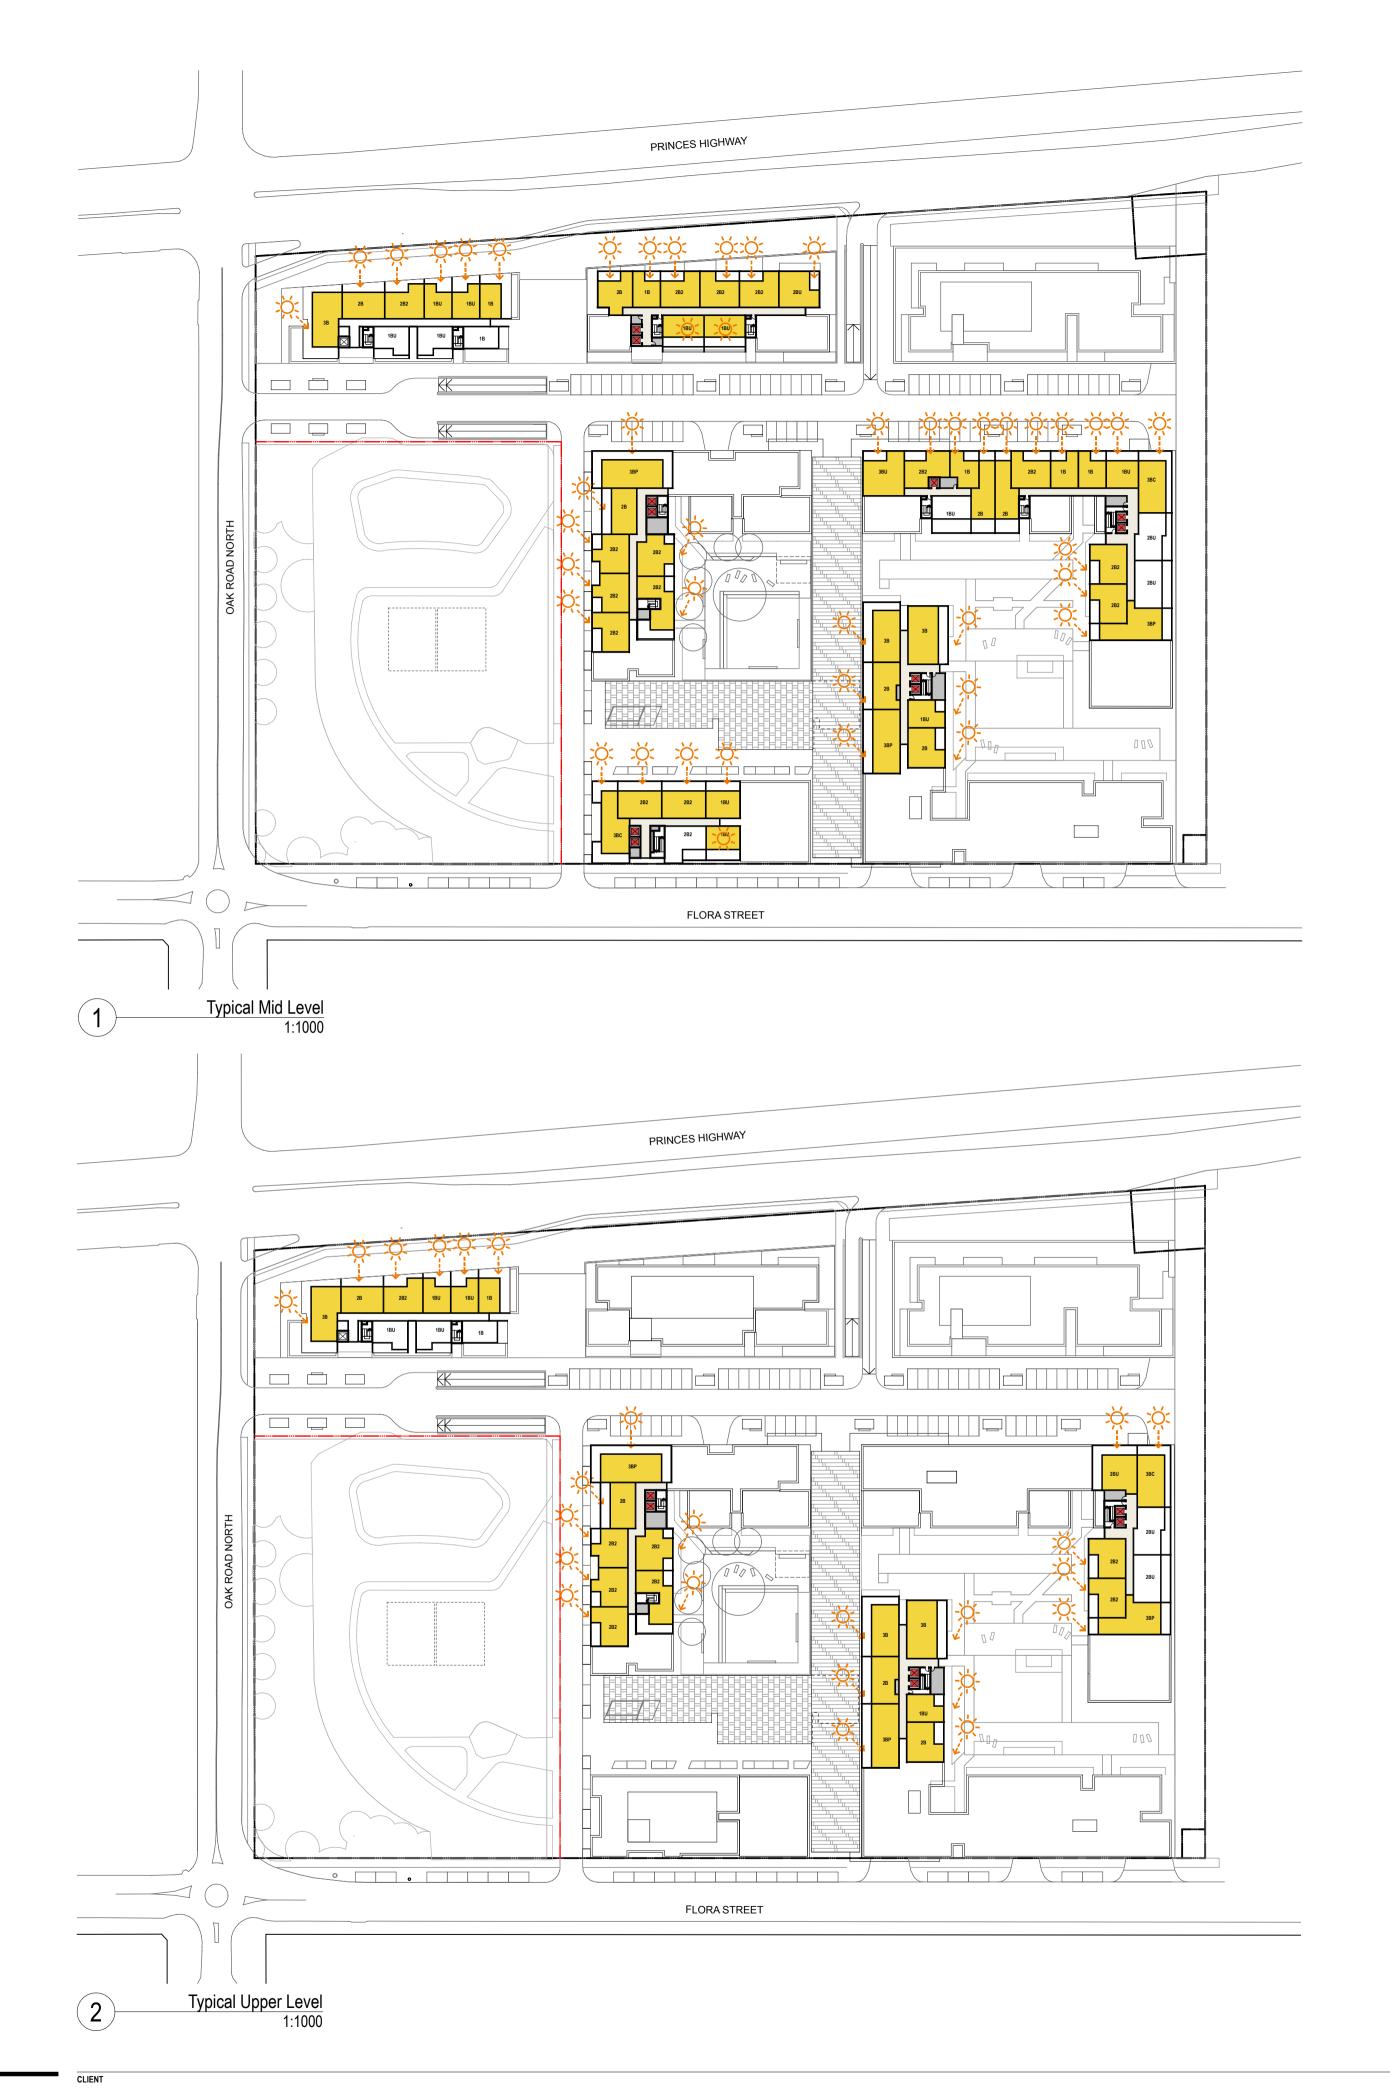

## **SUMMARY - CROSS VENTILATION**

## **BUILDING A**

**TOTAL** 

TOTAL NUMBER OF APARTMENTS

TOTAL CROSS VENTILATED APARTMENTS

| DOILDING A                                                    |      |
|---------------------------------------------------------------|------|
| TOTAL NUMBER OF APARTMENTS                                    | 104  |
| TOTAL CROSS VENTILATED APARTMENTS                             | 64   |
|                                                               | 61%  |
|                                                               |      |
| BUILDING B                                                    |      |
| TOTAL NUMBER OF APARTMENTS                                    | 74   |
| TOTAL CROSS VENTILATED APARTMENTS                             | 50   |
|                                                               | 67%  |
|                                                               |      |
| BUILDING C                                                    |      |
| TOTAL NUMBER OF APARTMENTS                                    | 55   |
| TOTAL CROSS VENTILATED APARTMENTS                             | 39   |
|                                                               | 70%  |
|                                                               |      |
| BUILDING D & E                                                |      |
| TOTAL NUMBER OF APARTMENTS TOTAL CROSS VENTILATED APARTMENTS  | 295  |
| TOTAL CROSS VENTILATED APARTMENTS                             | 210  |
|                                                               | 71%  |
| BUILDING F                                                    |      |
| TOTAL NUMBER OF APARTMENTS                                    | 66   |
| TOTAL NOWBER OF APARTMENTS  TOTAL CROSS VENTILATED APARTMENTS | 42   |
|                                                               | 63%  |
|                                                               | 0070 |
| BUILDING G                                                    |      |
| TOTAL NUMBER OF APARTMENTS                                    | 155  |
| TOTAL CROSS VENTILATED APARTMENTS                             | 111  |
|                                                               | 71%  |
|                                                               |      |
|                                                               |      |

PLANNING DETAIL INDICATIVE ONLY J 10.07.14 SC MOD3 Amended Proposal

KIRRAWEE BRICK PIT KIRRAWEE **GA Plans** 

Dwg No. **A-SK-820-002** 

749

**SEPP 65 Cross Ventilation** 

Level 37, Chifley Tower 2 Chifley Square Sydney NSW 2000 Australia