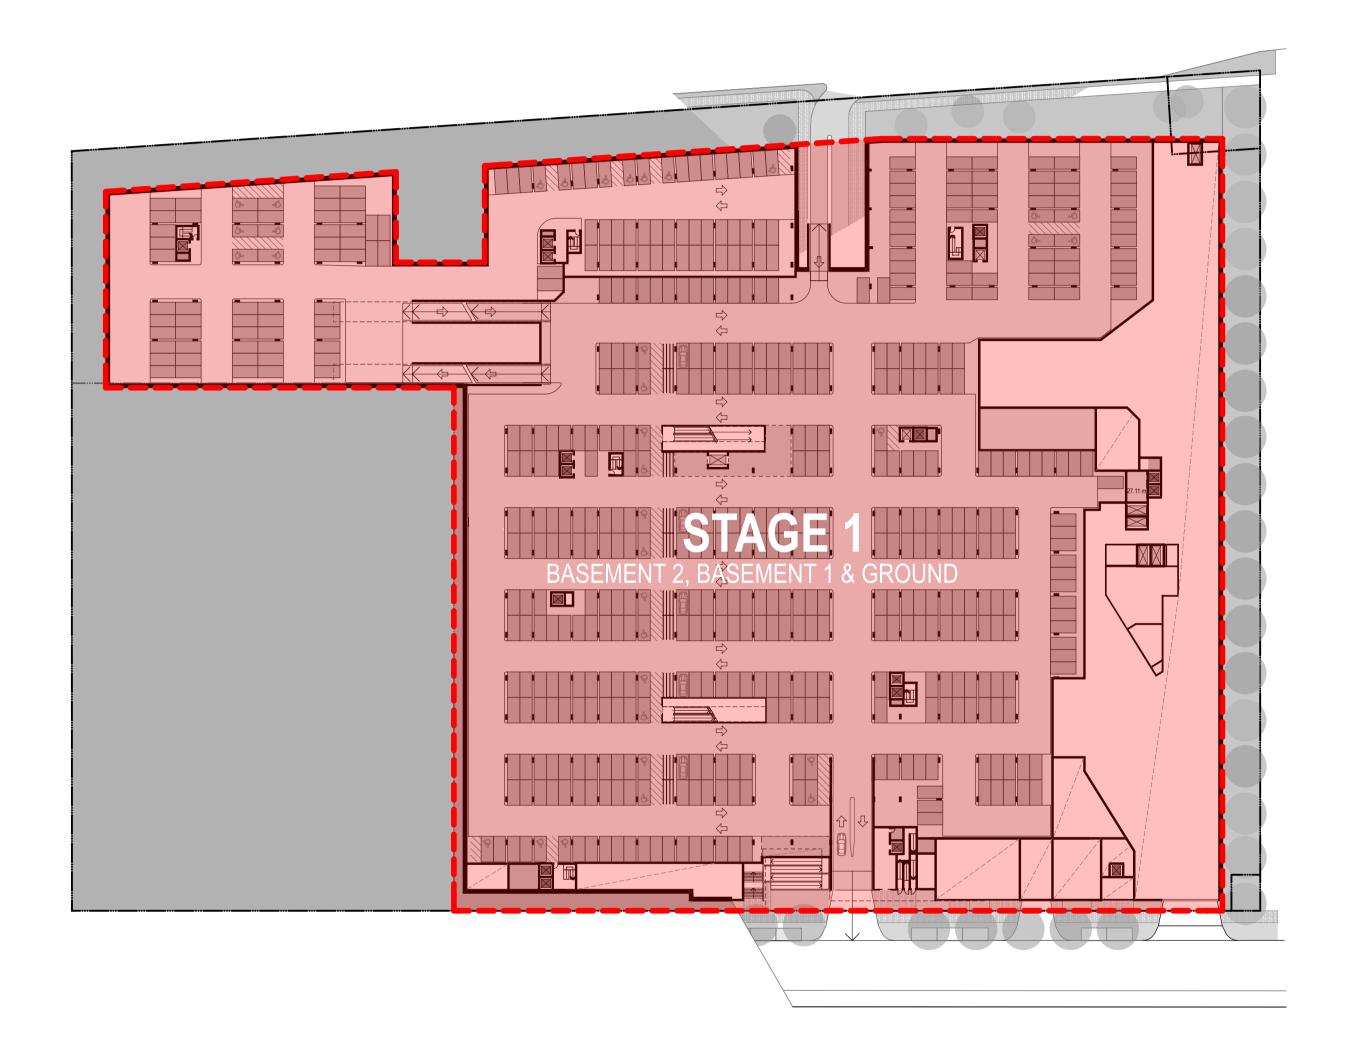

PAYCE
Level 37, Chifley Tower 2 Chifley Square
Sydney NSW 2000 Australia

Project Title

KIRRAWEE BRICK PIT

KIRRAWEE

Drawing Title

GA Plans

Illustrative Staging Plan