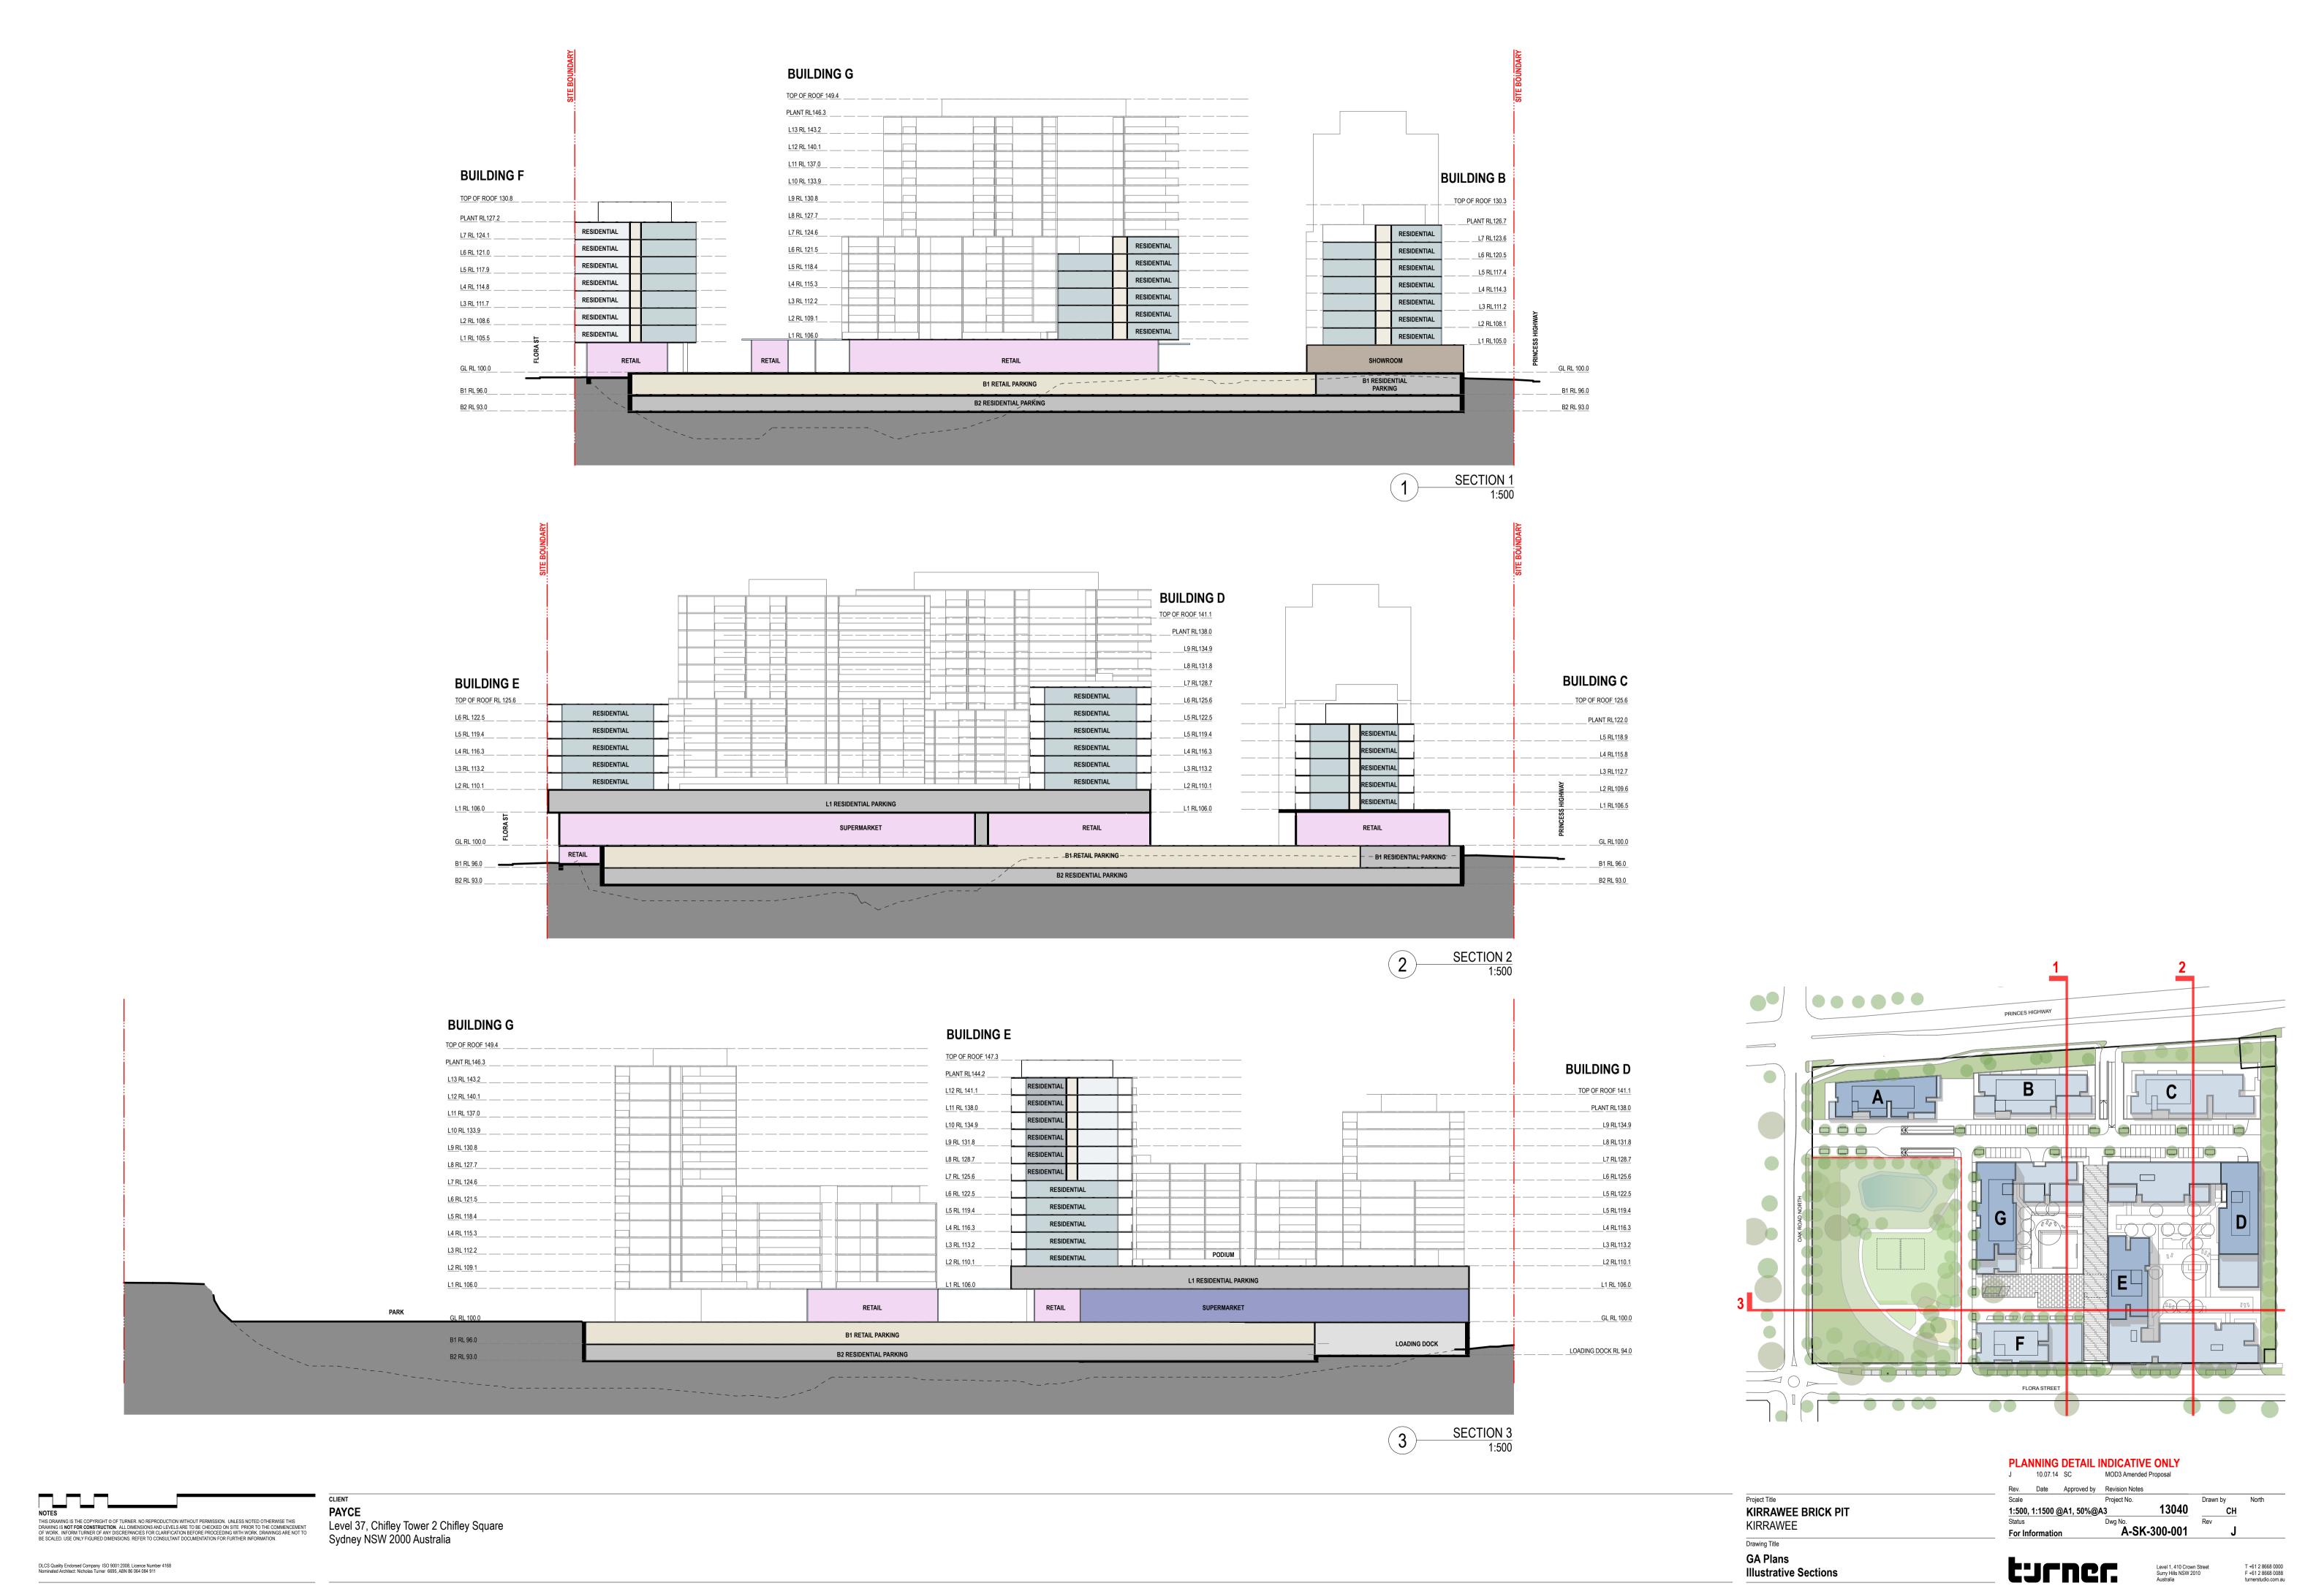

DLCS Quality Endorsed Company ISO 9001:2008, Licence Number 4168 Nominated Architect: Nicholas Turner 6695, ABN 86 064 084 911

TOP OF ROOF 125.6

**BUILDING C** 

PLANT RL122.0

Level 37, Chifley Tower 2 Chifley Square Sydney NSW 2000 Australia

Dwg No. **A-SK-200-001** 

L8 RL131.8 L7 RL128.7 TOP OF ROOF 125.6 TOP OF ROOF RL 125.6\_\_ L6 RL125.6 L6 RL 122.5 PLANT RL122.0 L5 RL 119.4 L5 RL119.4 L3 RL113.2 \_L2 RL109.6\_ **BUILDING E** BUILDING D **BUILDING C** East Elevation 1:500

TOP OF ROOF 141.1

PLANT RL138.0

PLANNING DETAIL INDICATIVE ONLY J 10.07.14 SC MOD3 Amended Proposal Dwg No. **A-SK-200-002** 

BASEMENT PLAN ROOF PLAN

NOTES

THIS DRAWING IS THE COPYRIGHT © OF TURNER. NO REPRODUCTION WITHOUT PERMISSION. UNLESS NOTED OTHERWISE THIS DRAWING IS NOT FOR CONSTRUCTION. ALL DIMENSIONS AND LEVELS ARE TO BE CHECKED ON SITE PRIOR TO THE COMMENCEMENT OF WORK. INFORM TURNER OF ANY DISCREPANCIES FOR CLARIFICATION BEFORE PROCEEDING WITH WORK. DRAWINGS ARE NOT TO BE SCALED. USE ONLY FIGURED DIMENSIONS. REFER TO CONSULTANT DOCUMENTATION FOR FURTHER INFORMATION.