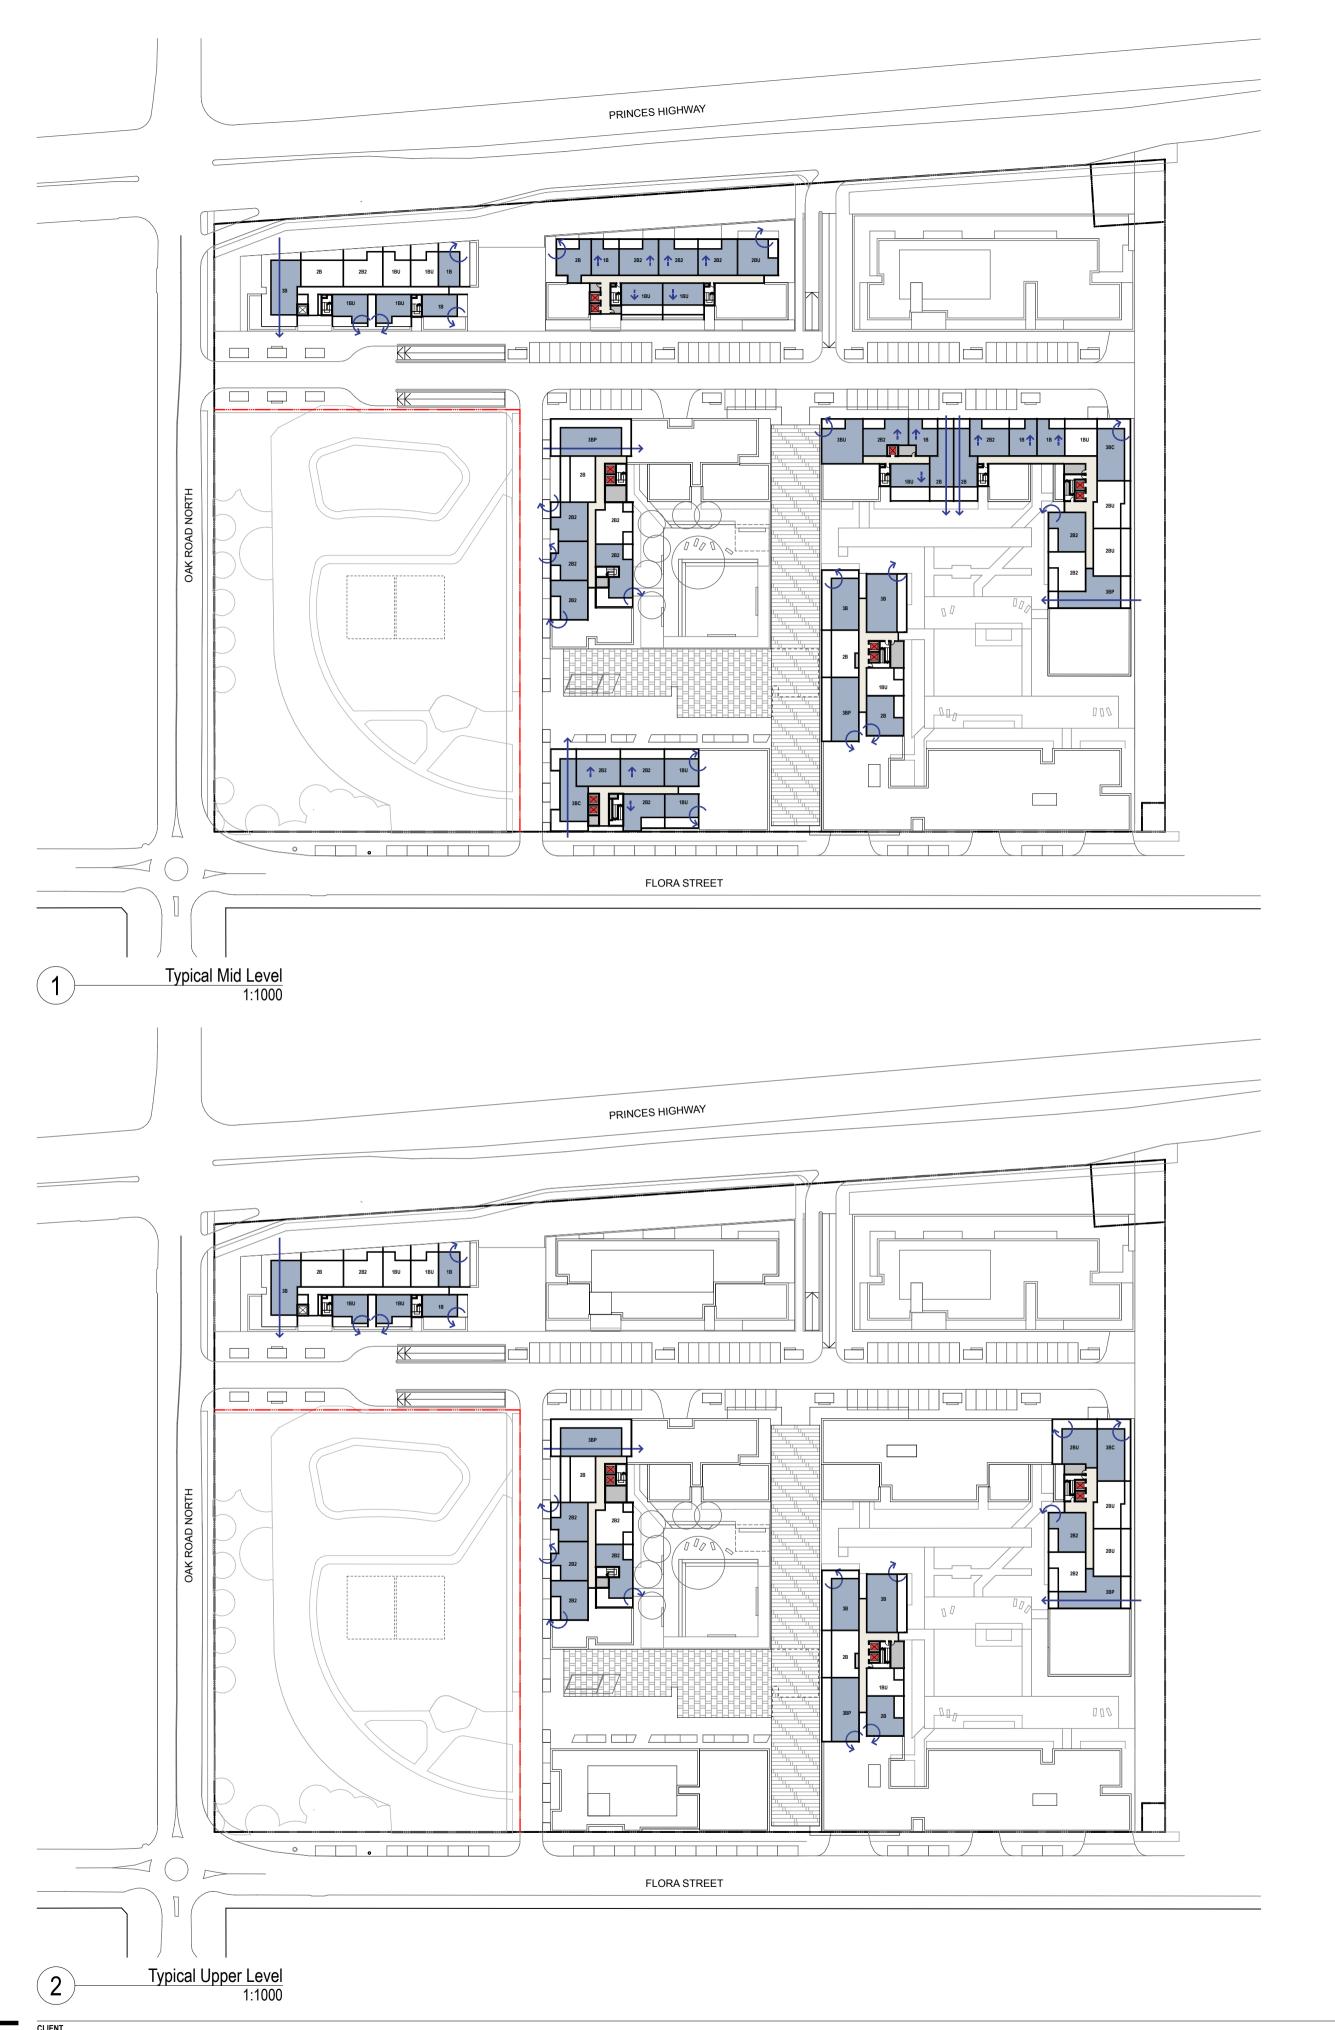

## **SUMMARY - CROSS VENTILATION**

## **BUILDING A**

**TOTAL** 

TOTAL NUMBER OF APARTMENTS

TOTAL CROSS VENTILATED APARTMENTS

| DOILDING A                                                    |      |
|---------------------------------------------------------------|------|
| TOTAL NUMBER OF APARTMENTS                                    | 104  |
| TOTAL CROSS VENTILATED APARTMENTS                             | 64   |
|                                                               | 61%  |
|                                                               |      |
| BUILDING B                                                    |      |
| TOTAL NUMBER OF APARTMENTS                                    | 74   |
| TOTAL CROSS VENTILATED APARTMENTS                             | 50   |
|                                                               | 67%  |
|                                                               |      |
| BUILDING C                                                    |      |
| TOTAL NUMBER OF APARTMENTS                                    | 55   |
| TOTAL CROSS VENTILATED APARTMENTS                             | 39   |
|                                                               | 70%  |
|                                                               |      |
| BUILDING D & E                                                |      |
| TOTAL NUMBER OF APARTMENTS TOTAL CROSS VENTILATED APARTMENTS  | 295  |
| TOTAL CROSS VENTILATED APARTMENTS                             | 210  |
|                                                               | 71%  |
| BUILDING F                                                    |      |
| TOTAL NUMBER OF APARTMENTS                                    | 66   |
| TOTAL NOWBER OF APARTMENTS  TOTAL CROSS VENTILATED APARTMENTS | 42   |
|                                                               | 63%  |
|                                                               | 0070 |
| BUILDING G                                                    |      |
| TOTAL NUMBER OF APARTMENTS                                    | 155  |
| TOTAL CROSS VENTILATED APARTMENTS                             | 111  |
|                                                               | 71%  |
|                                                               |      |
|                                                               |      |

PLANNING DETAIL INDICATIVE ONLY J 10.07.14 SC MOD3 Amended Proposal

KIRRAWEE BRICK PIT KIRRAWEE **GA Plans** 

Dwg No. **A-SK-820-002** 

749

**SEPP 65 Cross Ventilation** 

Level 37, Chifley Tower 2 Chifley Square Sydney NSW 2000 Australia