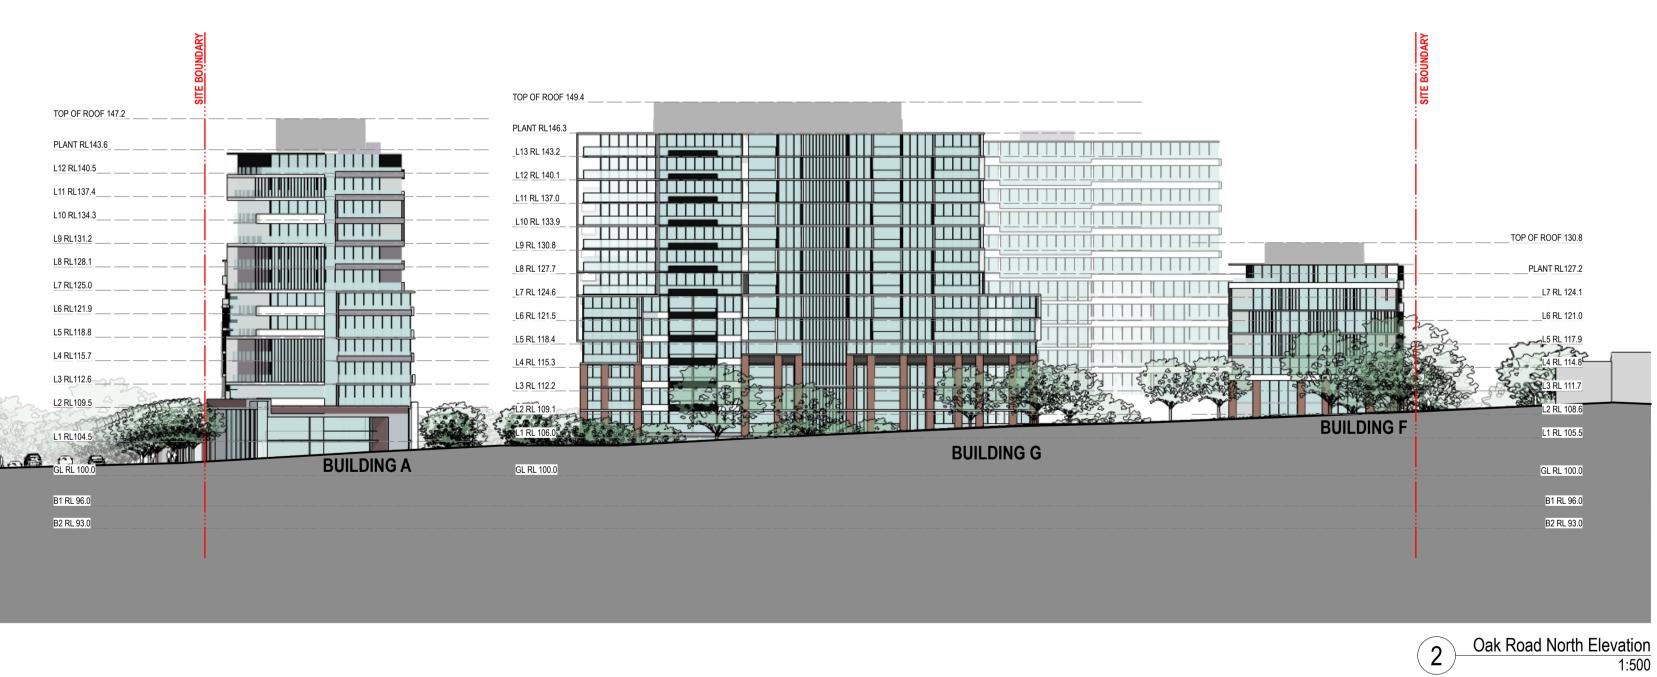

Flora Street Elevation 1:500

TOP OF ROOF 147.2

BUILDING A

PLANT RL143.6

L11 RL137.4 L10 RL134.3 L9 RL131.2

L8 RL128.1

L7 RL125.0

L6 RL121.9

Princes Highway Elevation
1:500

KIRRAWEE BRICK PIT

Illustrative North & South Elevations

KIRRAWEE

Drawing Title **GA Plans** 

**BUILDING B** 

PLANNING DETAIL INDICATIVE ONLY J 10.07.14 SC MOD3 Amended Proposal