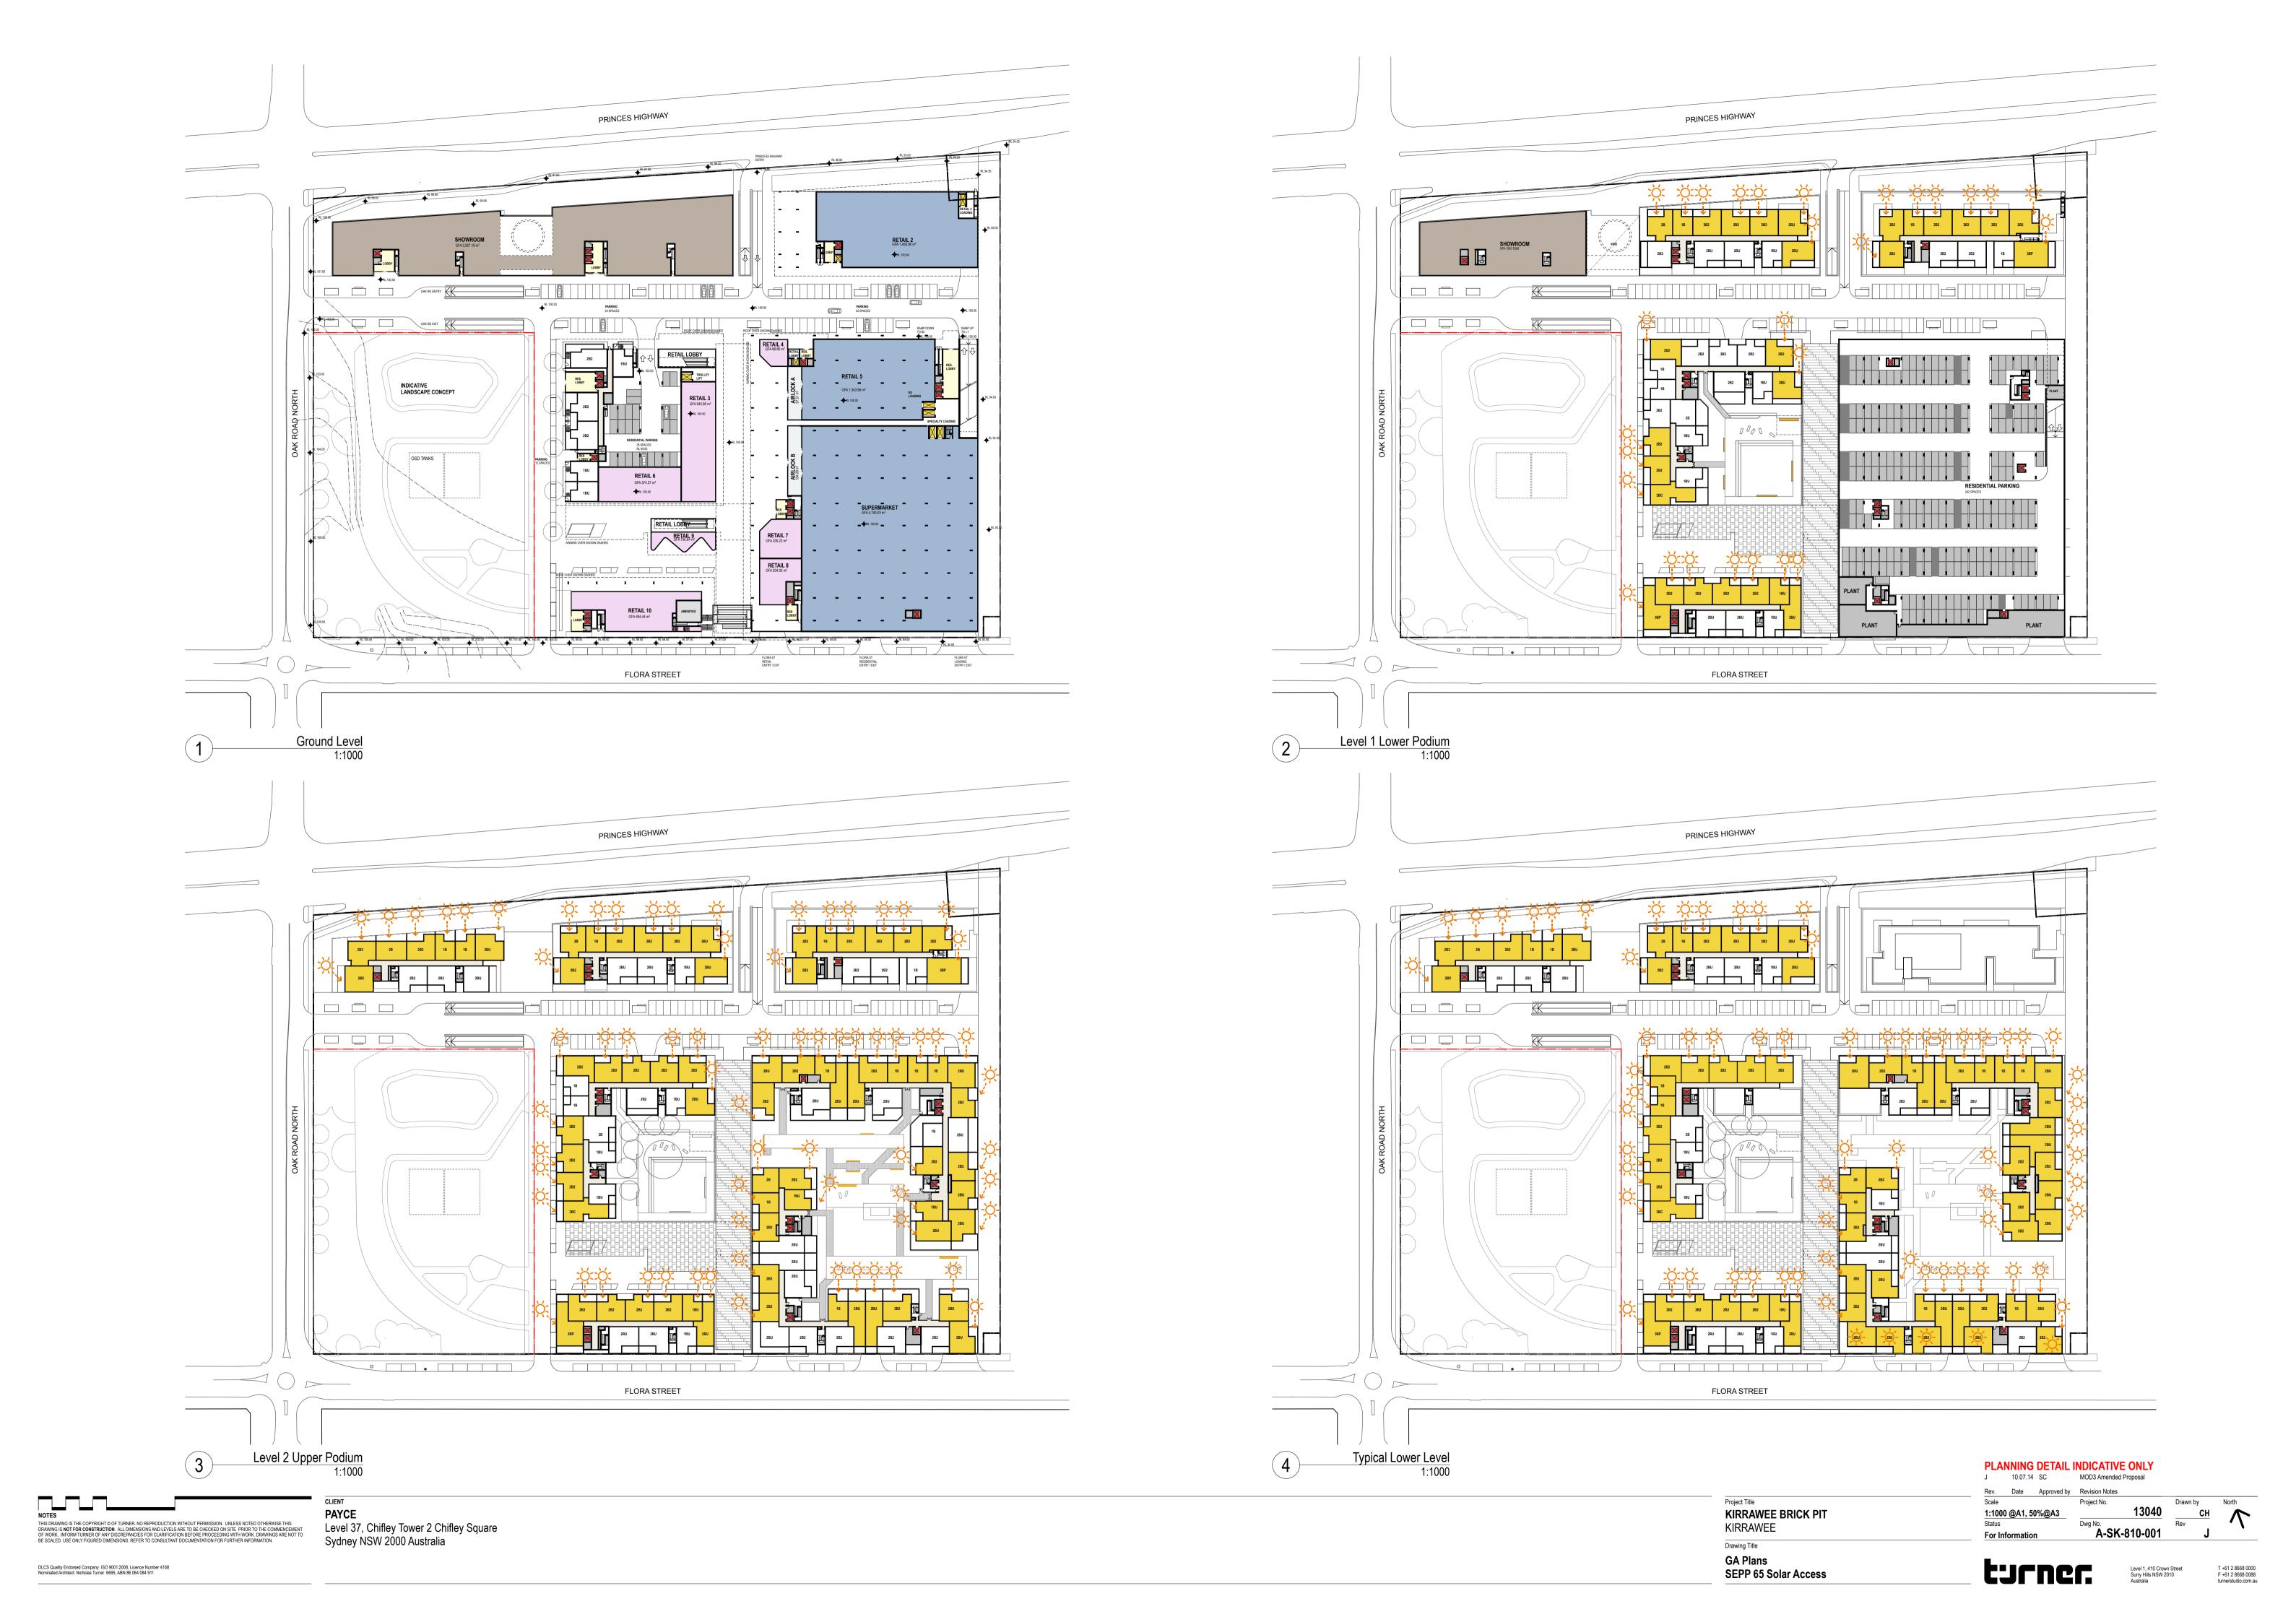

## **SUMMARY - SOLAR ACCESS**

| BUILDING A                                                           |                   |
|----------------------------------------------------------------------|-------------------|
| TOTAL NUMBER OF APARTMENTS                                           | 104               |
| TOTAL APARTMENTS >= 2 HOURS SOLAR ACCESS                             | 74                |
|                                                                      | 71%               |
| BUILDING B                                                           |                   |
| TOTAL NUMBER OF APARTMENTS                                           | 74                |
| TOTAL APARTMENTS >= 2 HOURS SOLAR ACCESS                             | 55                |
|                                                                      | 74%               |
| BUILDING C                                                           |                   |
| TOTAL NUMBER OF APARTMENTS                                           | 55                |
| TOTAL APARTMENTS >= 2 HOURS SOLAR ACCESS                             | 43                |
|                                                                      | 78%               |
|                                                                      |                   |
| BUILDING D & E  TOTAL NUMBER OF APARTMENTS                           | 295               |
| TOTAL NOWBER OF APARTMENTS  TOTAL APARTMENTS >= 2 HOURS SOLAR ACCESS | 295<br><b>230</b> |
|                                                                      | 77%               |
|                                                                      |                   |
| BUILDING F                                                           | 00                |
| TOTAL NUMBER OF APARTMENTS  TOTAL APARTMENTS >= 2 HOURS SOLAR ACCESS | 66<br><b>47</b>   |
| TOTAL APARTMENTS >= 2 HOURS SOLAR ACCESS                             | 71%               |
|                                                                      |                   |
| BUILDING G                                                           |                   |
| TOTAL NUMBER OF APARTMENTS                                           | 155               |
| TOTAL APARTMENTS >= 2 HOURS SOLAR ACCESS                             | 111<br>71%        |
|                                                                      | 1 1 /0            |
| TOTAL                                                                |                   |
| TOTAL NUMBER OF APARTMENTS                                           | 749               |

TOTAL APARTMENTS >= 2 HOURS SOLAR ACCESS

KIRRAWEE BRICK PIT KIRRAWEE **GA Plans SEPP 65 Solar Access** 

PLANNING DETAIL INDICATIVE ONLY J 10.07.14 SC MOD3 Amended Proposal

Dwg No. **A-SK-810-002** 

THIS DRAWING IS THE COPYRIGHT © OF TURNER. NO REPRODUCTION WITHOUT PERMISSION. UNLESS NOTED OTHERWISE THIS DRAWING IS **NOT FOR CONSTRUCTION**. ALL DIMENSIONS AND LEVELS ARE TO BE CHECKED ON SITE PRIOR TO THE COMMENCEMENT OF WORK. INFORM TURNER OF ANY DISCEPENANCIES FOR CLARIFICATION BEFORE PROCEEDING WITH WORK. DRAWINGS ARE NOT TO BE SCALED. USE ONLY FIGURED DIMENSIONS. REFER TO CONSULTANT DOCUMENTATION FOR FURTHER INFORMATION.