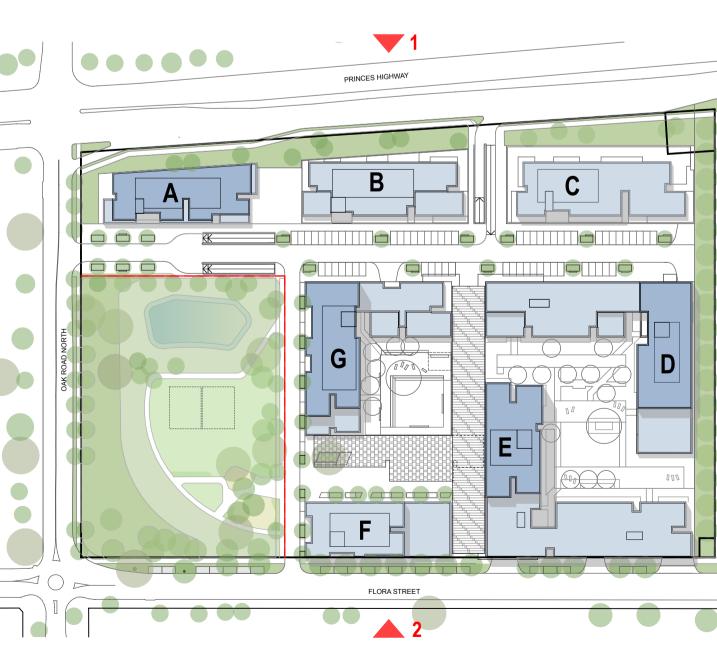

PAYCE
Level 37, Chifley Tower 2 Chifley Square
Sydney NSW 2000 Australia

Project Title

KIRRAWEE BRICK PIT

KIRRAWEE

Drawing Title

GA Plans

Illustrative Staging Plan