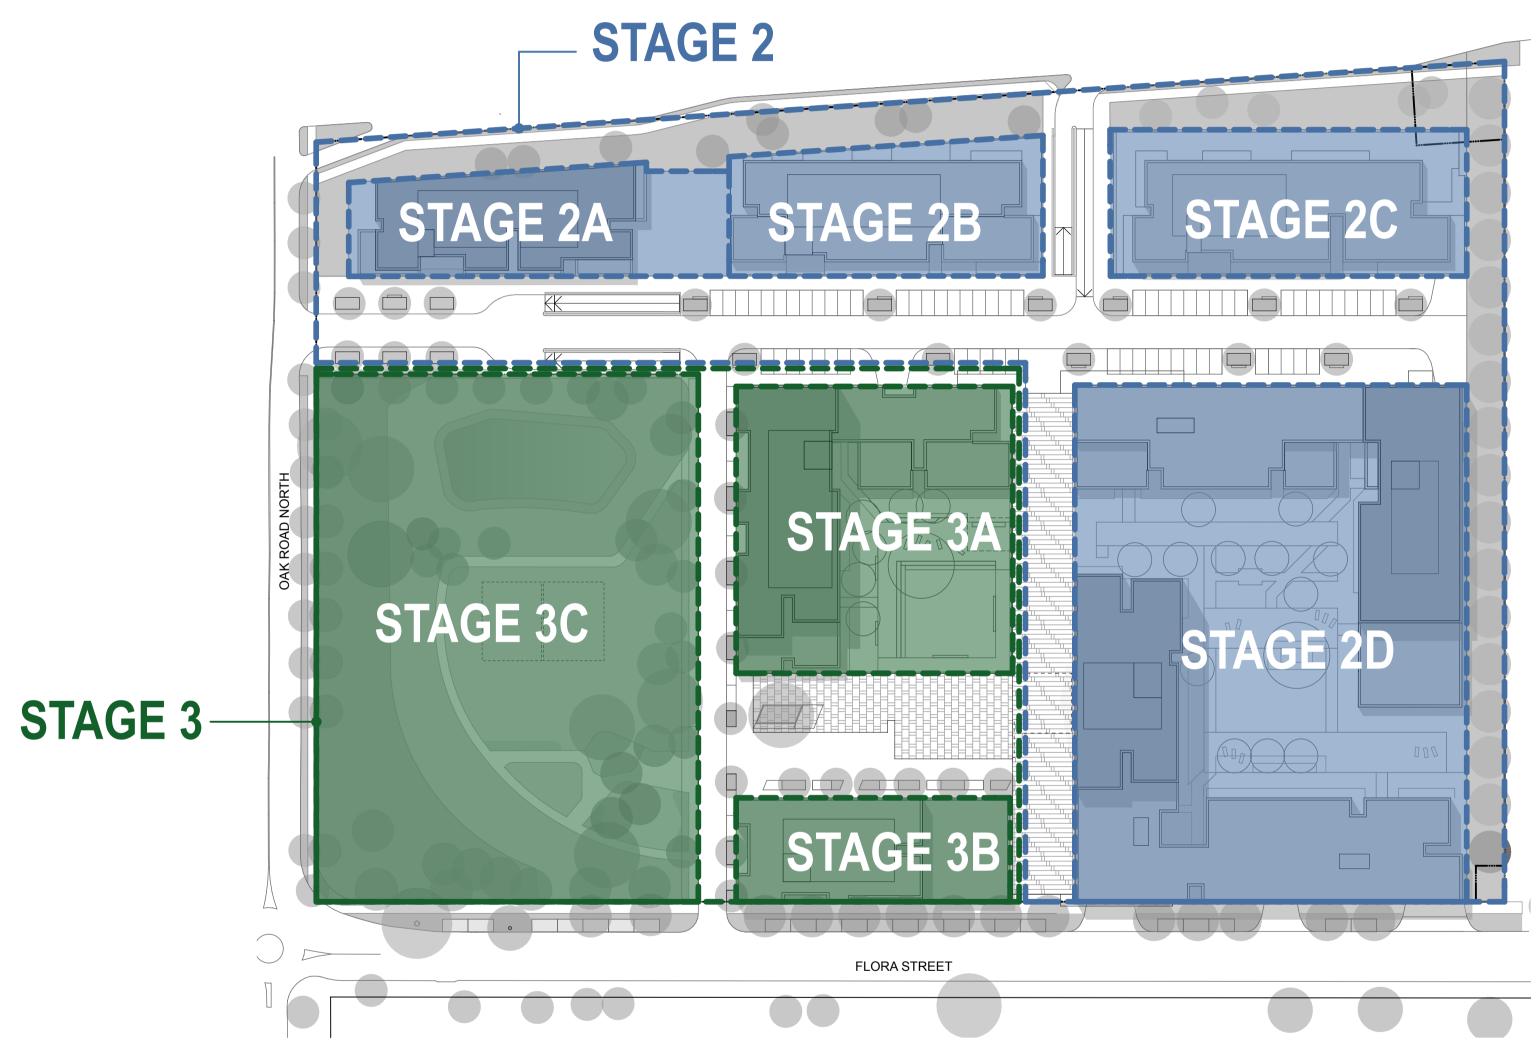

PAYCE
Level 37, Chifley Tower 2 Chifley Square
Sydney NSW 2000 Australia

Project Title

KIRRAWEE BRICK PIT

KIRRAWEE

Drawing Title

GA Plans

Illustrative Staging Plan