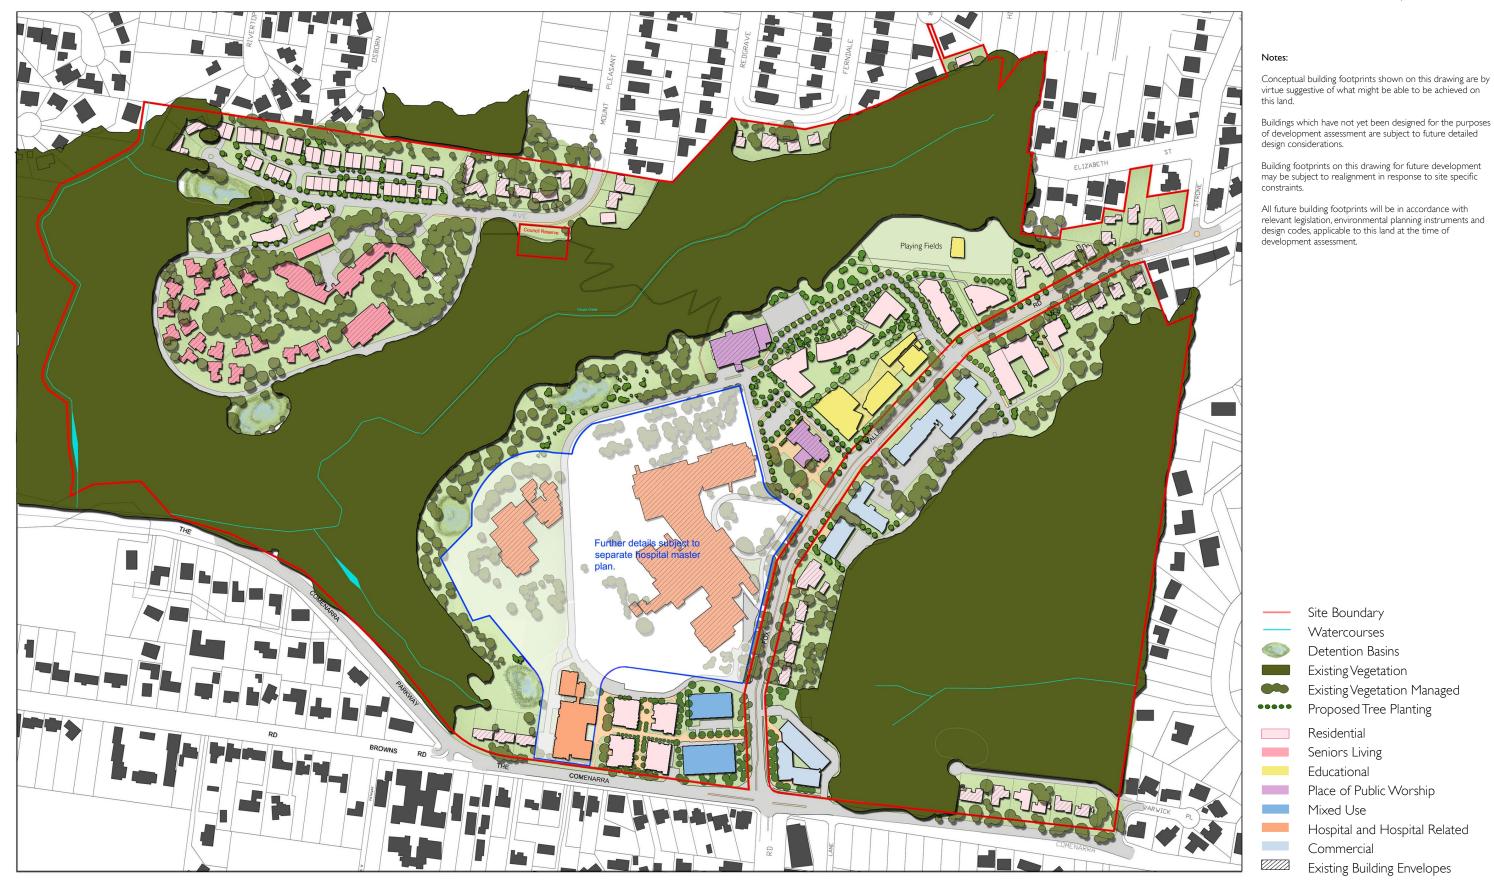

**figure 19(B) - the concept plan revised** (refer to page 41 of the Final Preferred Project Report & Concept Plan)

| amondment                                                     | date     |
|---------------------------------------------------------------|----------|
| 2 - re-issue for Section 75W Modification to the Concept Plan | 29/10/13 |
| 3 - re-issue for Section 75W Modification to the Concept Plan | 18/12/13 |
| 4 - driveways and pedestrian paths added                      | 10/04/14 |
| 5 - updated with approved MOD 4 / intersection amended        | 26/05/14 |

## wahroonga estate redevelopment mp 07-0166

sydney adventist church precinct B concept plan amendment

## the concept plan

drawn pr checked dmb scale nts @

| 3 | 8 . | 0 | S75W-01 /5