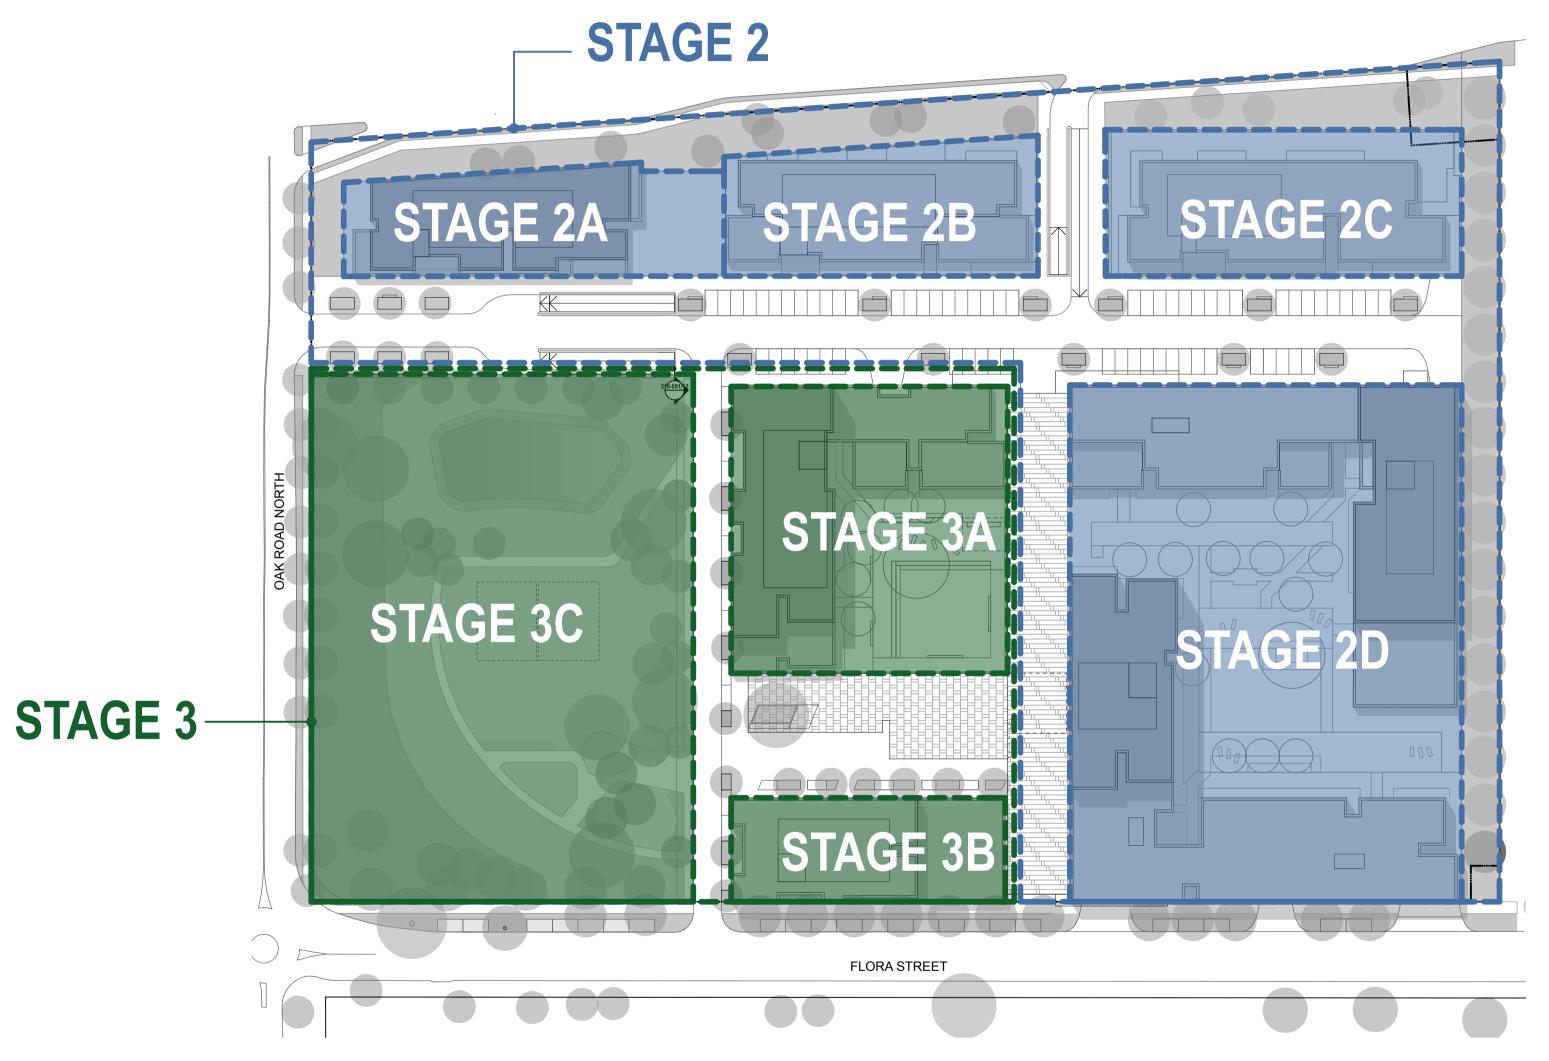

BASEMENT PLAN ROOF PLAN

NOTES

THIS DRAWING IS THE COPYRIGHT © OF TURNER. NO REPRODUCTION WITHOUT PERMISSION. UNLESS NOTED OTHERWISE THIS DRAWING IS NOT FOR CONSTRUCTION. ALL DIMENSIONS AND LEVELS ARE TO BE CHECKED ON SITE PRIOR TO THE COMMENCEMENT OF WORK. INFORM TURNER OF ANY DISCREPANCIES FOR CLARIFICATION BEFORE PROCEEDING WITH WORK. DRAWINGS ARE NOT TO BE SCALED. USE ONLY FIGURED DIMENSIONS. REFER TO CONSULTANT DOCUMENTATION FOR FURTHER INFORMATION.

PAYCE
Level 37, Chifley Tower 2 Chifley Square
Sydney NSW 2000 Australia

Project Title

KIRRAWEE BRICK PIT

KIRRAWEE

Drawing Title

GA Plans
Illustrative Staging Plan