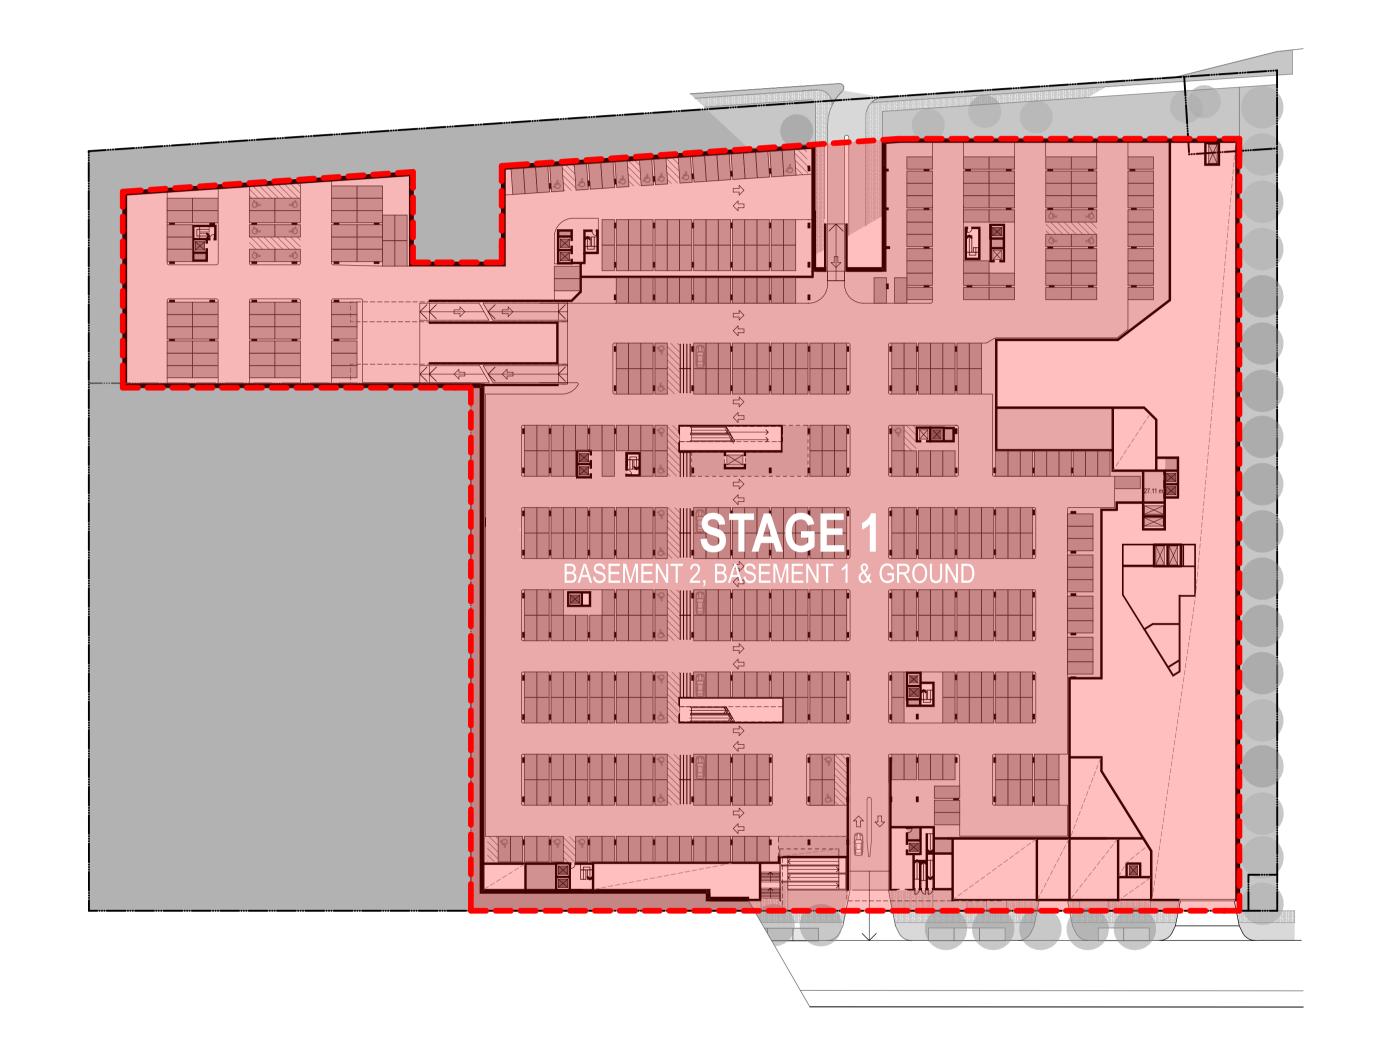

BASEMENT PLAN ROOF PLAN

NOTES

THIS DRAWING IS THE COPYRIGHT © OF TURNER. NO REPRODUCTION WITHOUT PERMISSION. UNLESS NOTED OTHERWISE THIS DRAWING IS NOT FOR CONSTRUCTION. ALL DIMENSIONS AND LEVELS ARE TO BE CHECKED ON SITE PRIOR TO THE COMMENCEMENT OF WORK. INFORM TURNER OF ANY DISCREPANCIES FOR CLARIFICATION BEFORE PROCEEDING WITH WORK. DRAWINGS ARE NOT TO BE SCALED. USE ONLY FIGURED DIMENSIONS. REFER TO CONSULTANT DOCUMENTATION FOR FURTHER INFORMATION.

PAYCE
Level 37, Chifley Tower 2 Chifley Square
Sydney NSW 2000 Australia

Project Title

KIRRAWEE BRICK PIT

KIRRAWEE

Drawing Title

GA Plans
Illustrative Staging Plan