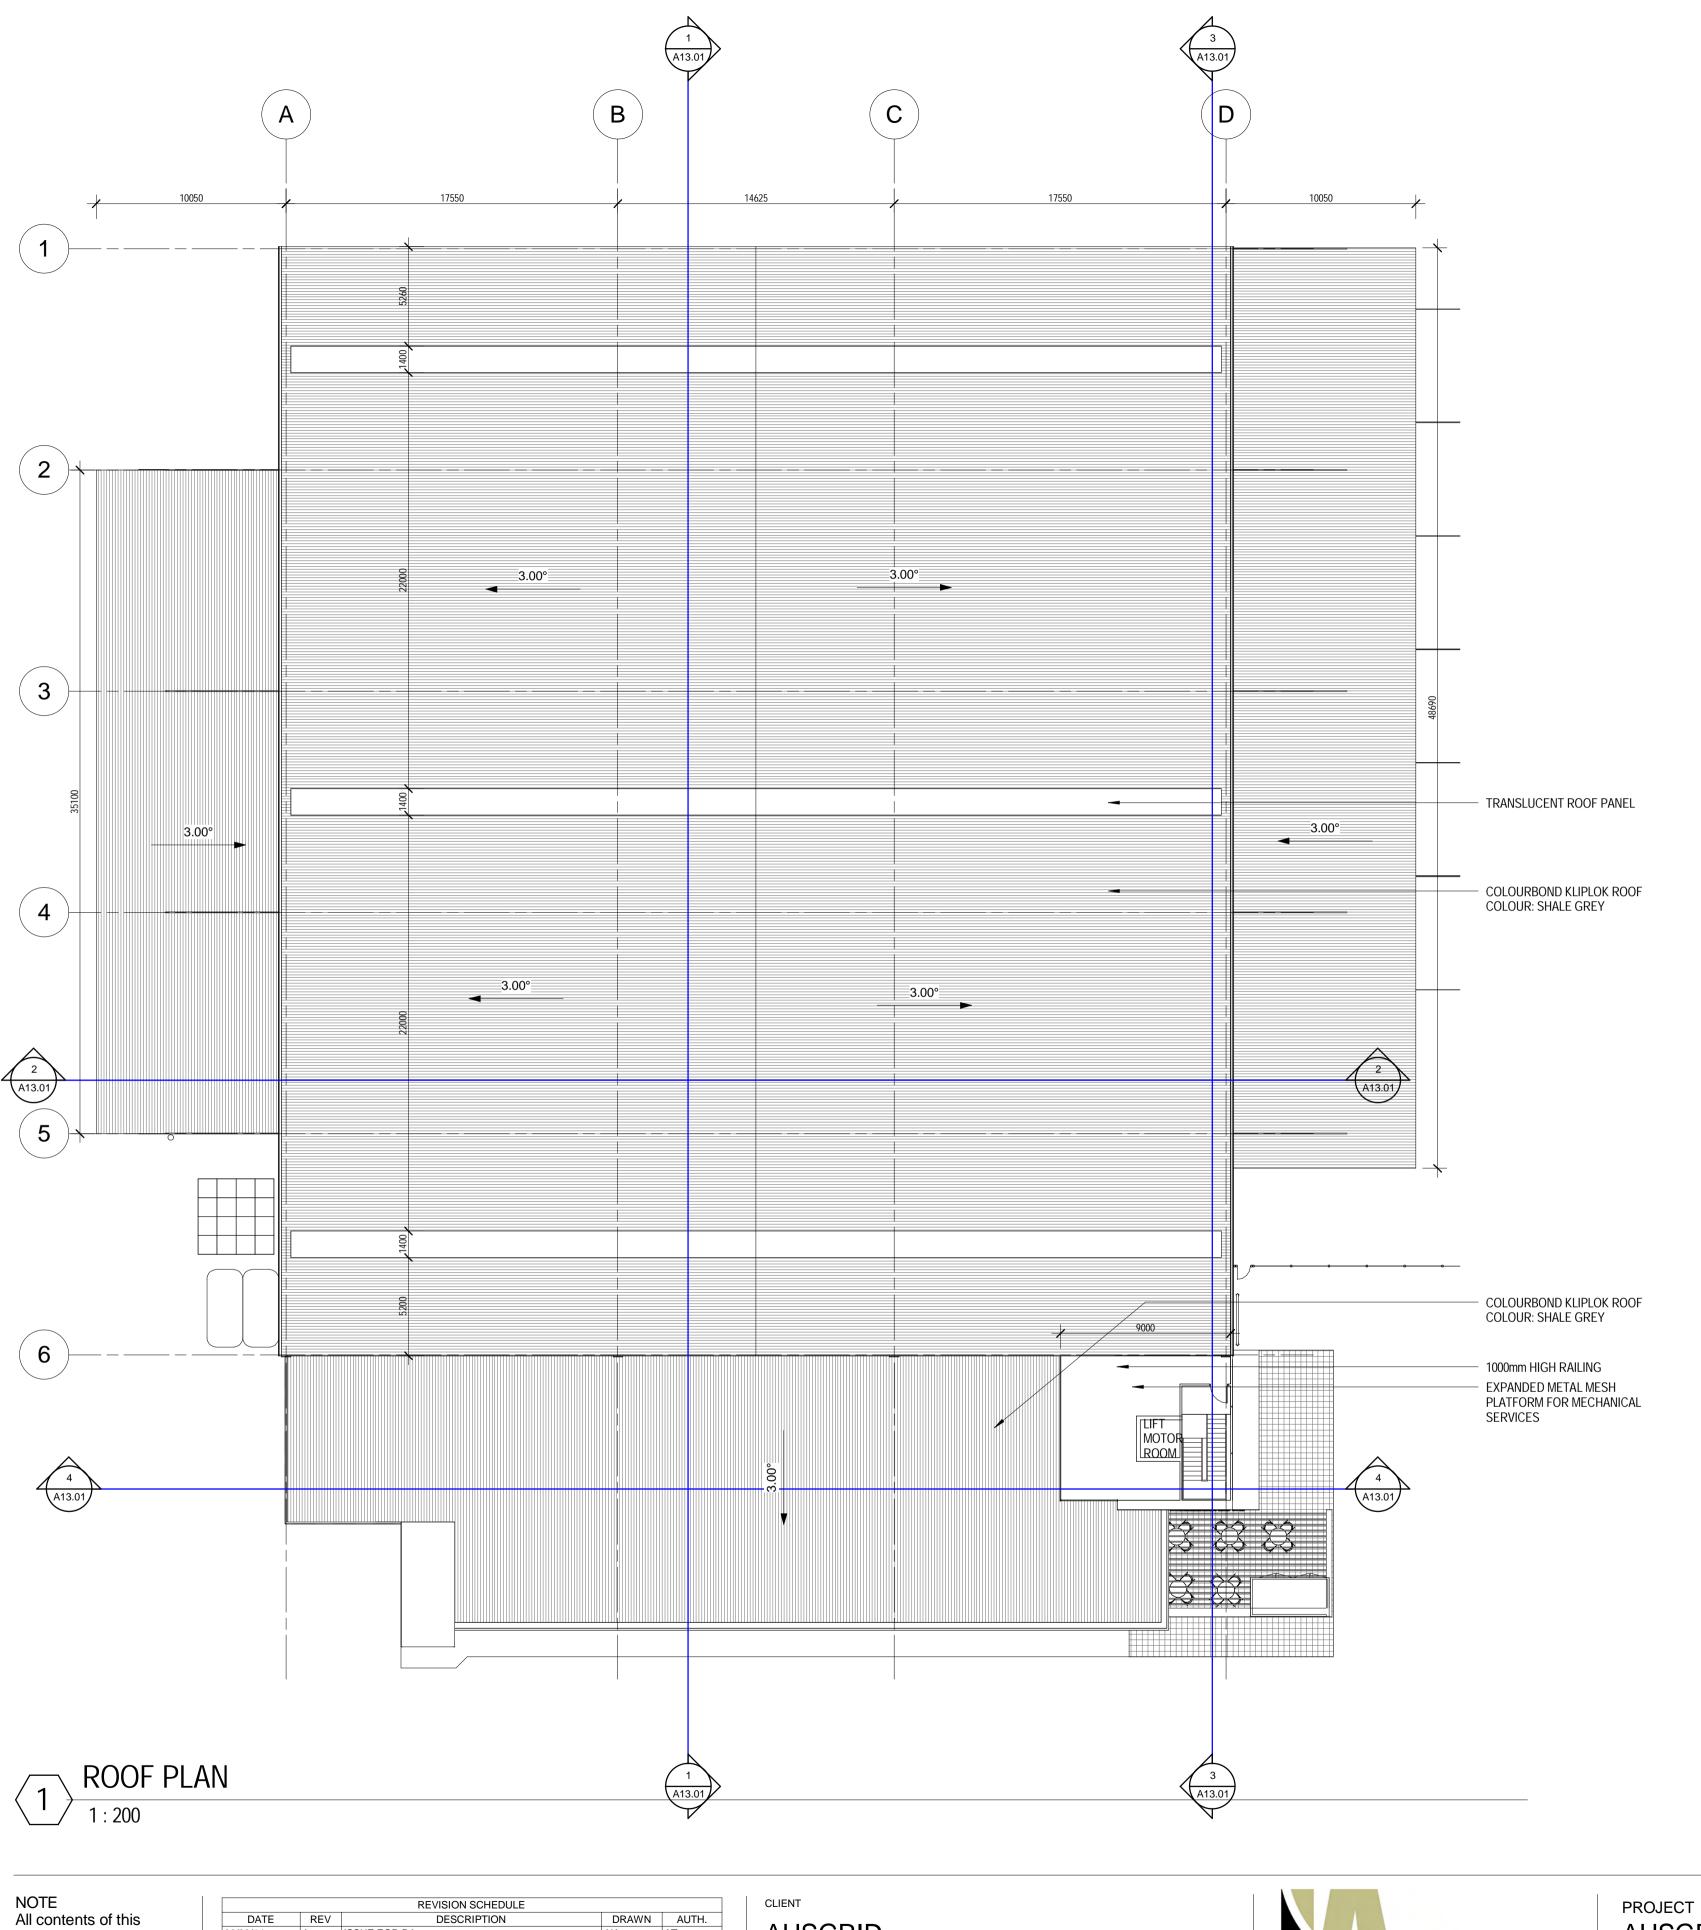

AUSGRID

PROJECT STATUS
FOR DA

Email: iasydney@iagroup.com.au

AUSGRID POTTS HILL DEPOT

PROJECT ADDRESS

MAIN WAREHOUSE ROOF PLAN

36E BRUNKER ROAD POTTS HILL, NSW DRAWING TITLE

| CLIENT APPROVAL | DRAWN          | DATE       |             | SCALE      |
|-----------------|----------------|------------|-------------|------------|
|                 | Author         | 06/03/2014 |             | 1:200 @ A1 |
|                 |                |            |             |            |
| DATE            | SHEET SIZE     |            | PROJECT NUM | MBER       |
| CLIENT NAME     | A1             |            | ST13045     |            |
|                 | DRAWING NUMBER |            | AMENDMENT   |            |
| DATE            | A12.02         |            | Α           |            |
| DATE            |                |            |             |            |