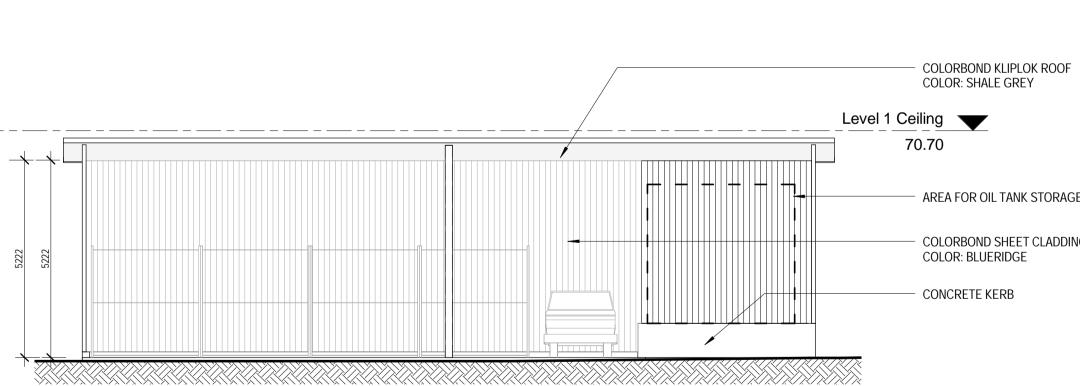

### FOR DEV. APPLICATION

CLIENT APPROVAL 06/03/2014 1:100 @ A1 Author SHEET SIZE PROJECT NUMBER CLIENT NAME ST13045 DRAWING NUMBER AMENDMENT A12.03 DATE

COLOR: BLUERIDGE

COLOR: AMBER

TINTED GLASS PANEL

PRECAST CONCRETE PANEL FINISH: CLEAR SEALANT

RENDERED BRICK, PAINTED

ALUCOBOND CLADDING PANEL COLOR: GREY METALLIC

CLIENT APPROVAL CLIENT PROJECT REVISION SCHEDULE All contents of this 06/03/2014 As @ A1 Author **AUSGRID** AUSGRID POTTS HILL DEPOT ISSUE FOR DA drawing are copyright by Interiors Australia. All right reserved© PROJECT ADDRESS Figured dimensions shall 36E BRUNKER ROAD SHEET SIZE PROJECT NUMBER Level 2, 37 Pitt Street, Sydney, NSW 2000 be used. POTTS HILL, NSW CLIENT NAME ST13045 Do not scale drawing. **GPO BOX 5008** The contractor shall DRAWING TITLE Sydney NSW 2001 verify all dimensions on PROJECT STATUS DRAWING NUMBER AMENDMENT Phone: 02 9562 9700 site prior to MAIN WAREHOUSE SECTION FOR DA A13.01 Fax: 02 9562 9701 commencement of work. DATE Email: iasydney@iagroup.com.au

COLOR: BLUERIDGE

COLOR: AMBER

TINTED GLASS PANEL

PRECAST CONCRETE PANEL FINISH: CLEAR SEALANT

RENDERED BRICK, PAINTED

ALUCOBOND CLADDING PANEL COLOR: GREY METALLIC

CLIENT APPROVAL DRAWN REVISION SCHEDULE PROJECT All contents of this As @ A1 Author 06/03/2014 **AUSGRID** AUSGRID POTTS HILL DEPOT ISSUE FOR DA drawing are copyright by Interiors Australia. All right reserved© PROJECT ADDRESS Figured dimensions shall 36E BRUNKER ROAD SHEET SIZE PROJECT NUMBER Level 2, 37 Pitt Street, Sydney, NSW 2000 be used. POTTS HILL, NSW CLIENT NAME ST13045 Do not scale drawing. GPO BOX 5008 The contractor shall DRAWING TITLE Sydney NSW 2001 verify all dimensions on PROJECT STATUS DRAWING NUMBER AMENDMENT Phone: 02 9562 9700 site prior to MAIN WAREHOUSE ELEVATION FOR DA A14.01 Fax: 02 9562 9701 commencement of work. DATE Email: iasydney@iagroup.com.au