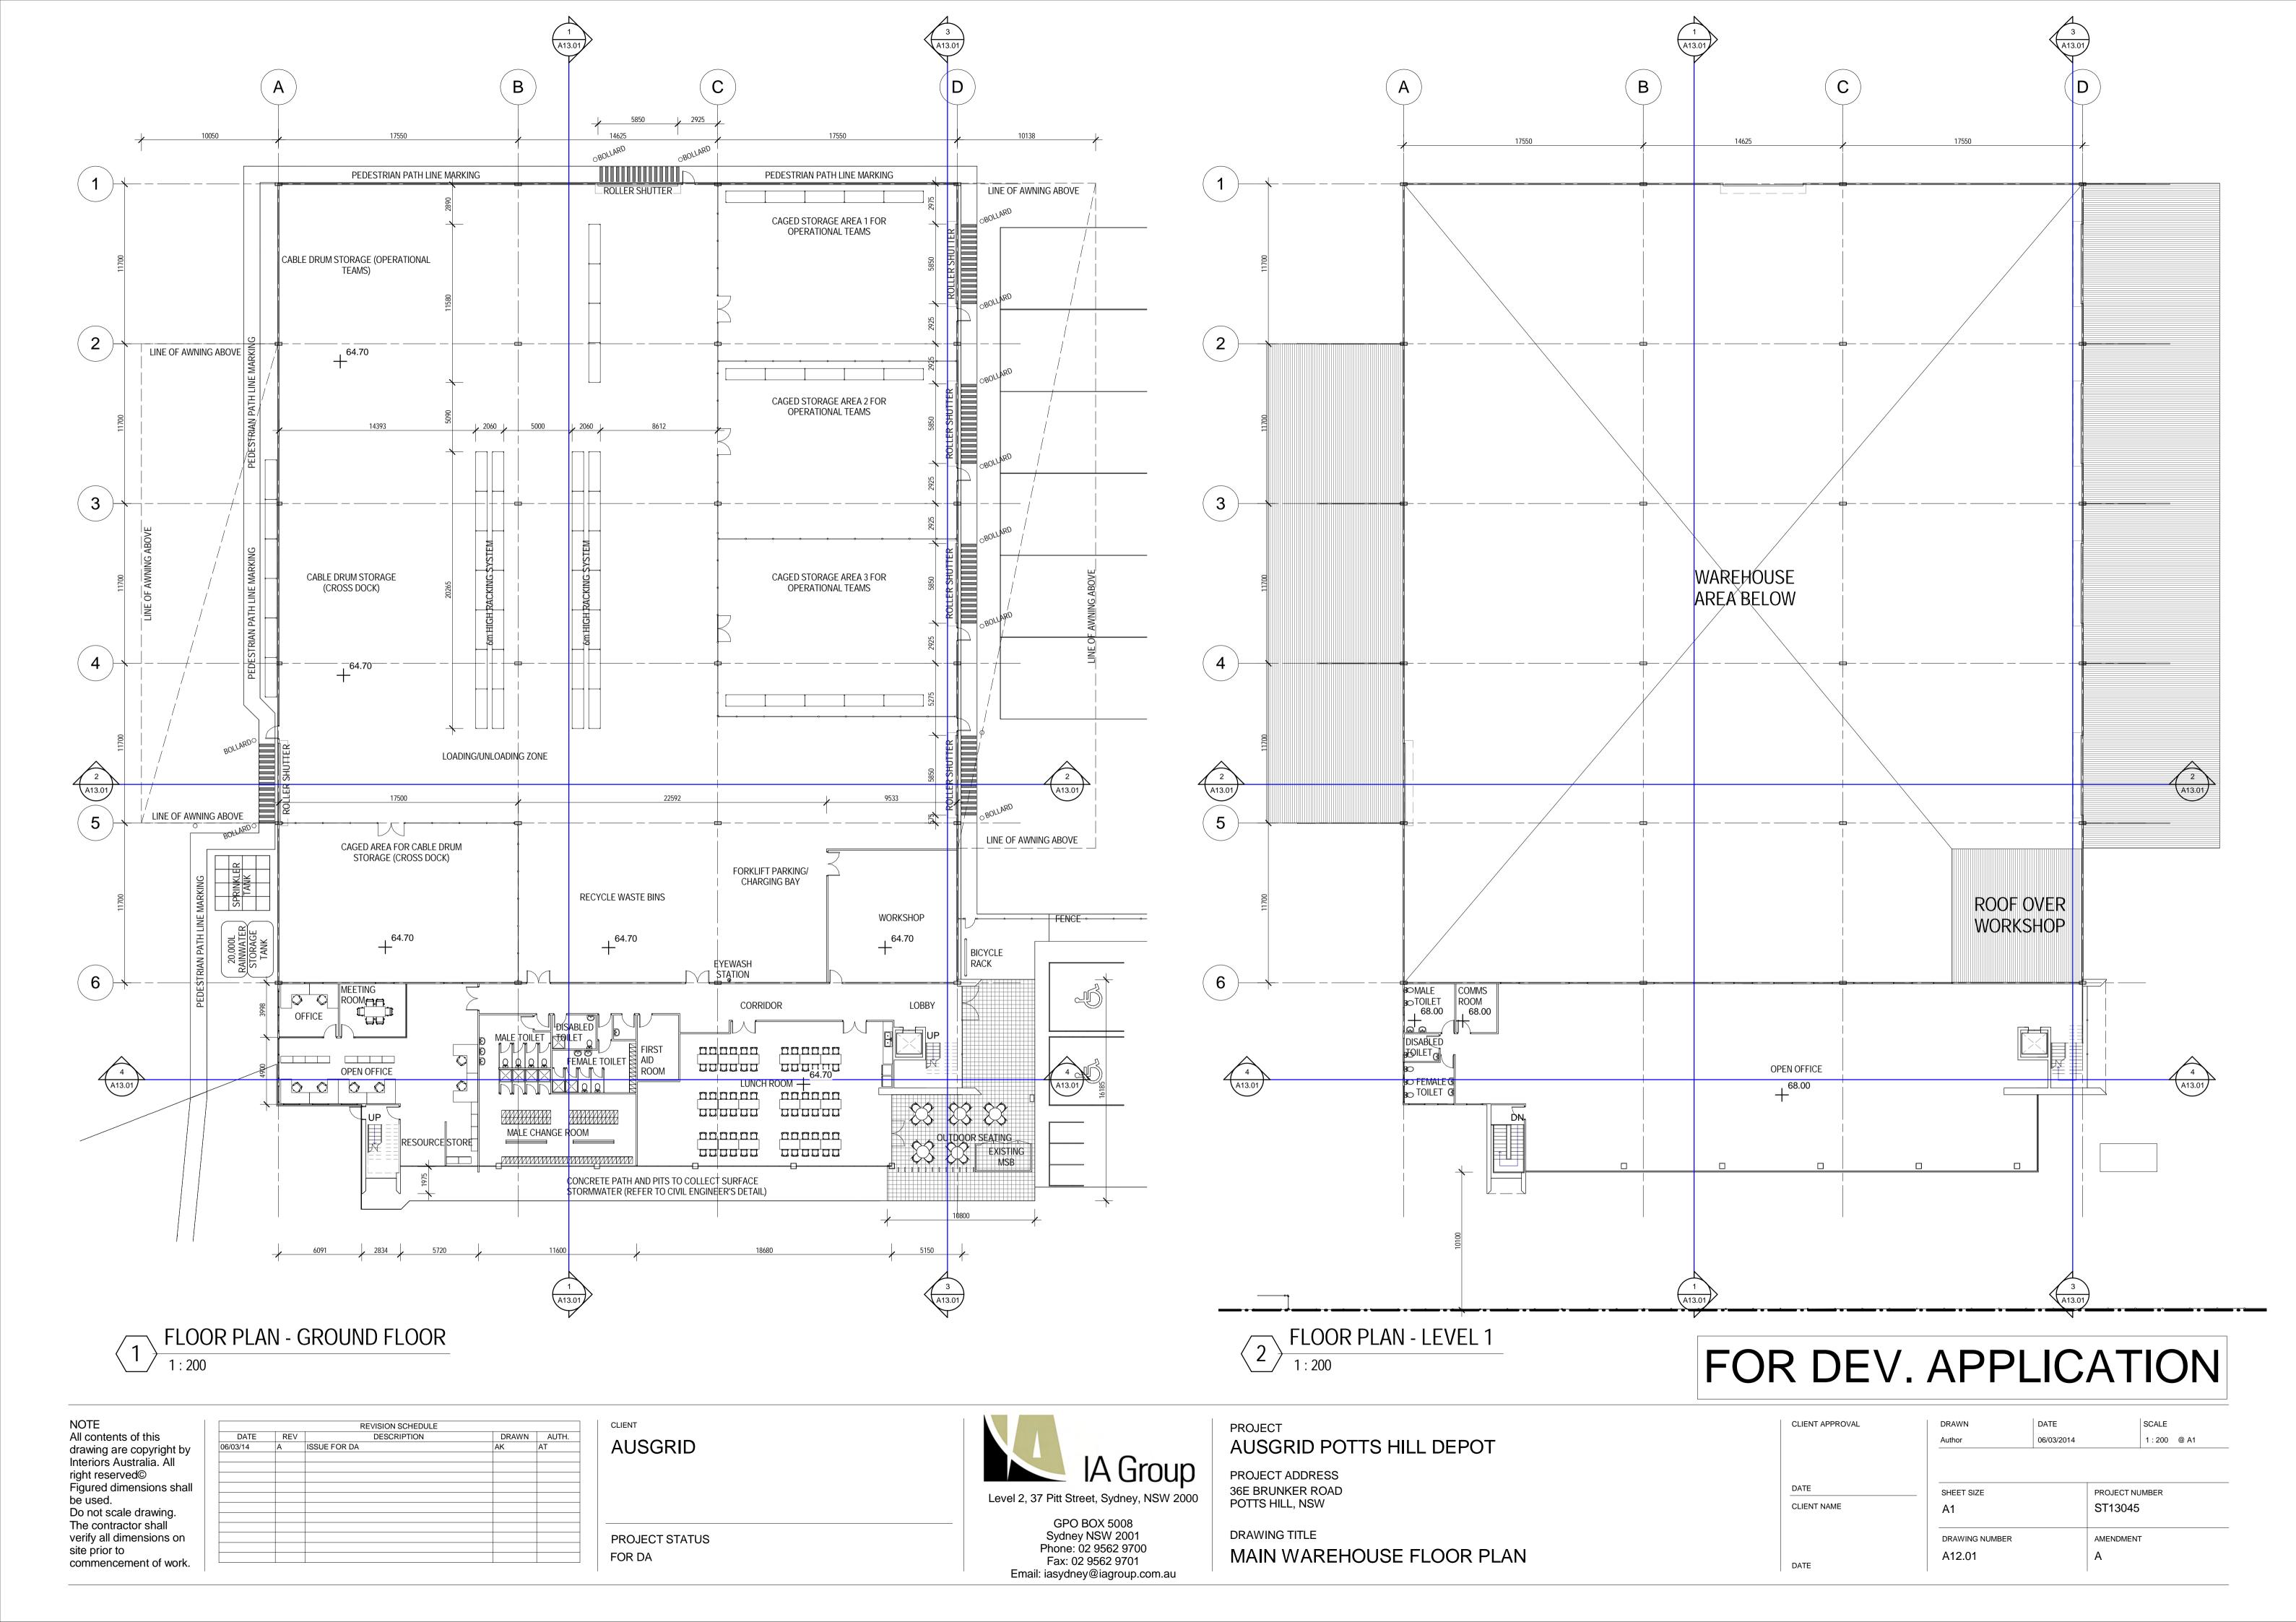

AUSGRID

PROJECT STATUS
FOR DA

Email: iasydney@iagroup.com.au

AUSGRID POTTS HILL DEPOT

PROJECT ADDRESS

MAIN WAREHOUSE ROOF PLAN

36E BRUNKER ROAD POTTS HILL, NSW DRAWING TITLE

| CLIENT APPROVAL | DRAWN          | DATE       |             | SCALE      |
|-----------------|----------------|------------|-------------|------------|
|                 | Author         | 06/03/2014 |             | 1:200 @ A1 |
|                 |                |            |             |            |
| DATE            | SHEET SIZE     |            | PROJECT NUM | MBER       |
| CLIENT NAME     | A1             |            | ST13045     |            |
|                 | DRAWING NUMBER |            | AMENDMENT   |            |
| DATE            | A12.02         |            | Α           |            |
| DATE            |                |            |             |            |