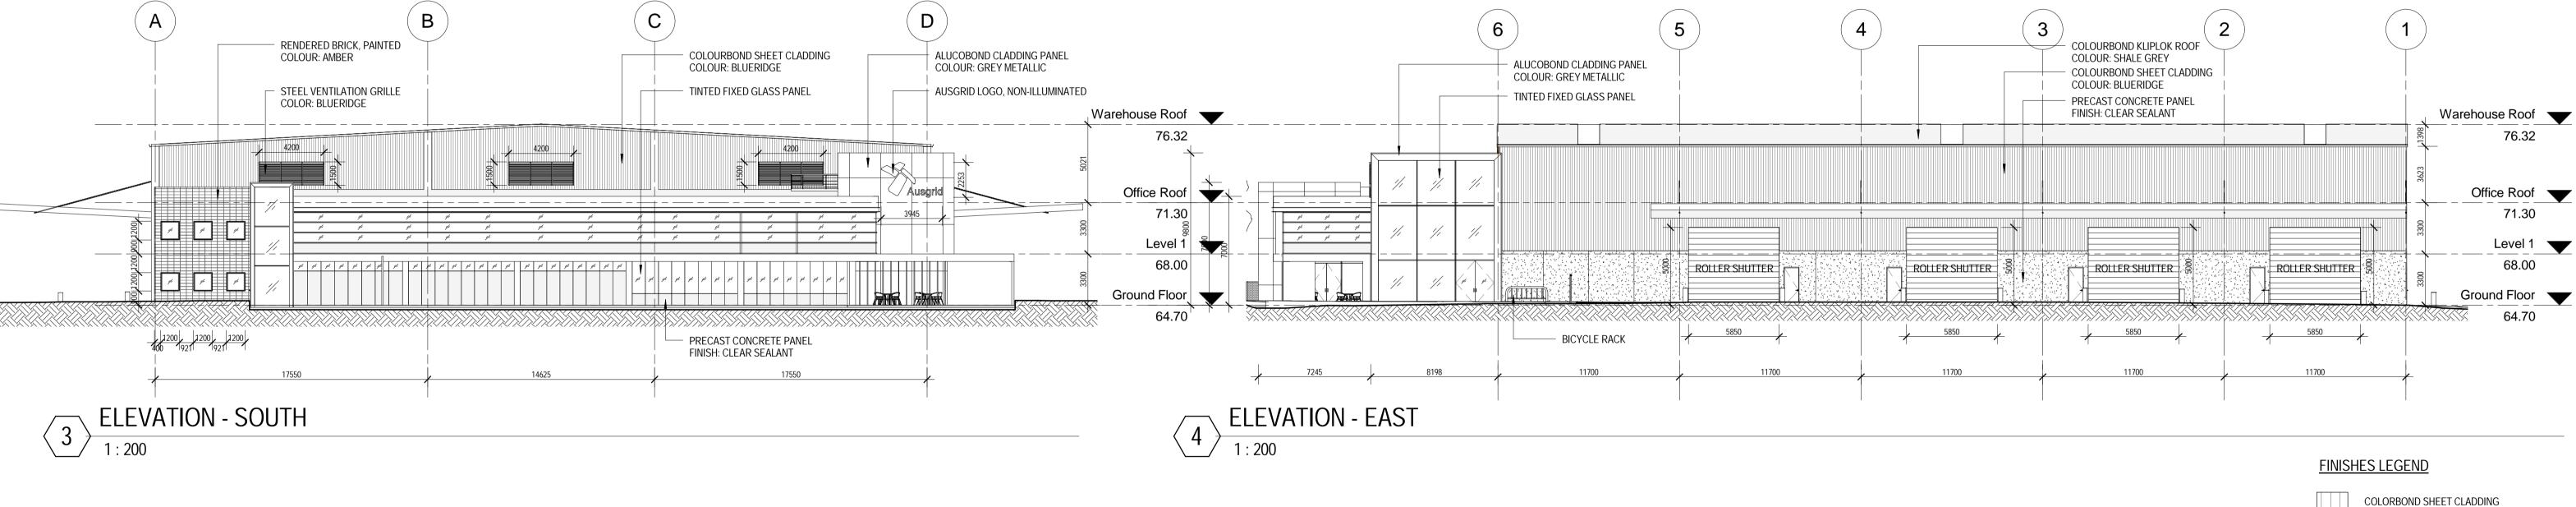

### FOR DEV. APPLICATION

CLIENT APPROVAL 06/03/2014 1:100 @ A1 Author SHEET SIZE PROJECT NUMBER CLIENT NAME ST13045 DRAWING NUMBER AMENDMENT A12.03 DATE

COLOR: BLUERIDGE

COLOR: AMBER

TINTED GLASS PANEL

PRECAST CONCRETE PANEL FINISH: CLEAR SEALANT

RENDERED BRICK, PAINTED

ALUCOBOND CLADDING PANEL COLOR: GREY METALLIC

CLIENT APPROVAL CLIENT PROJECT REVISION SCHEDULE All contents of this 06/03/2014 As @ A1 Author **AUSGRID** AUSGRID POTTS HILL DEPOT ISSUE FOR DA drawing are copyright by Interiors Australia. All right reserved© PROJECT ADDRESS Figured dimensions shall 36E BRUNKER ROAD SHEET SIZE PROJECT NUMBER Level 2, 37 Pitt Street, Sydney, NSW 2000 be used. POTTS HILL, NSW CLIENT NAME ST13045 Do not scale drawing. **GPO BOX 5008** The contractor shall DRAWING TITLE Sydney NSW 2001 verify all dimensions on PROJECT STATUS DRAWING NUMBER AMENDMENT Phone: 02 9562 9700 site prior to MAIN WAREHOUSE SECTION FOR DA A13.01 Fax: 02 9562 9701 commencement of work. DATE Email: iasydney@iagroup.com.au

COLOR: BLUERIDGE

COLOR: AMBER

TINTED GLASS PANEL

PRECAST CONCRETE PANEL FINISH: CLEAR SEALANT

RENDERED BRICK, PAINTED

ALUCOBOND CLADDING PANEL COLOR: GREY METALLIC

CLIENT APPROVAL DRAWN REVISION SCHEDULE PROJECT All contents of this As @ A1 Author 06/03/2014 **AUSGRID** AUSGRID POTTS HILL DEPOT ISSUE FOR DA drawing are copyright by Interiors Australia. All right reserved© PROJECT ADDRESS Figured dimensions shall 36E BRUNKER ROAD SHEET SIZE PROJECT NUMBER Level 2, 37 Pitt Street, Sydney, NSW 2000 be used. POTTS HILL, NSW CLIENT NAME ST13045 Do not scale drawing. GPO BOX 5008 The contractor shall DRAWING TITLE Sydney NSW 2001 verify all dimensions on PROJECT STATUS DRAWING NUMBER AMENDMENT Phone: 02 9562 9700 site prior to MAIN WAREHOUSE ELEVATION FOR DA A14.01 Fax: 02 9562 9701 commencement of work. DATE Email: iasydney@iagroup.com.au