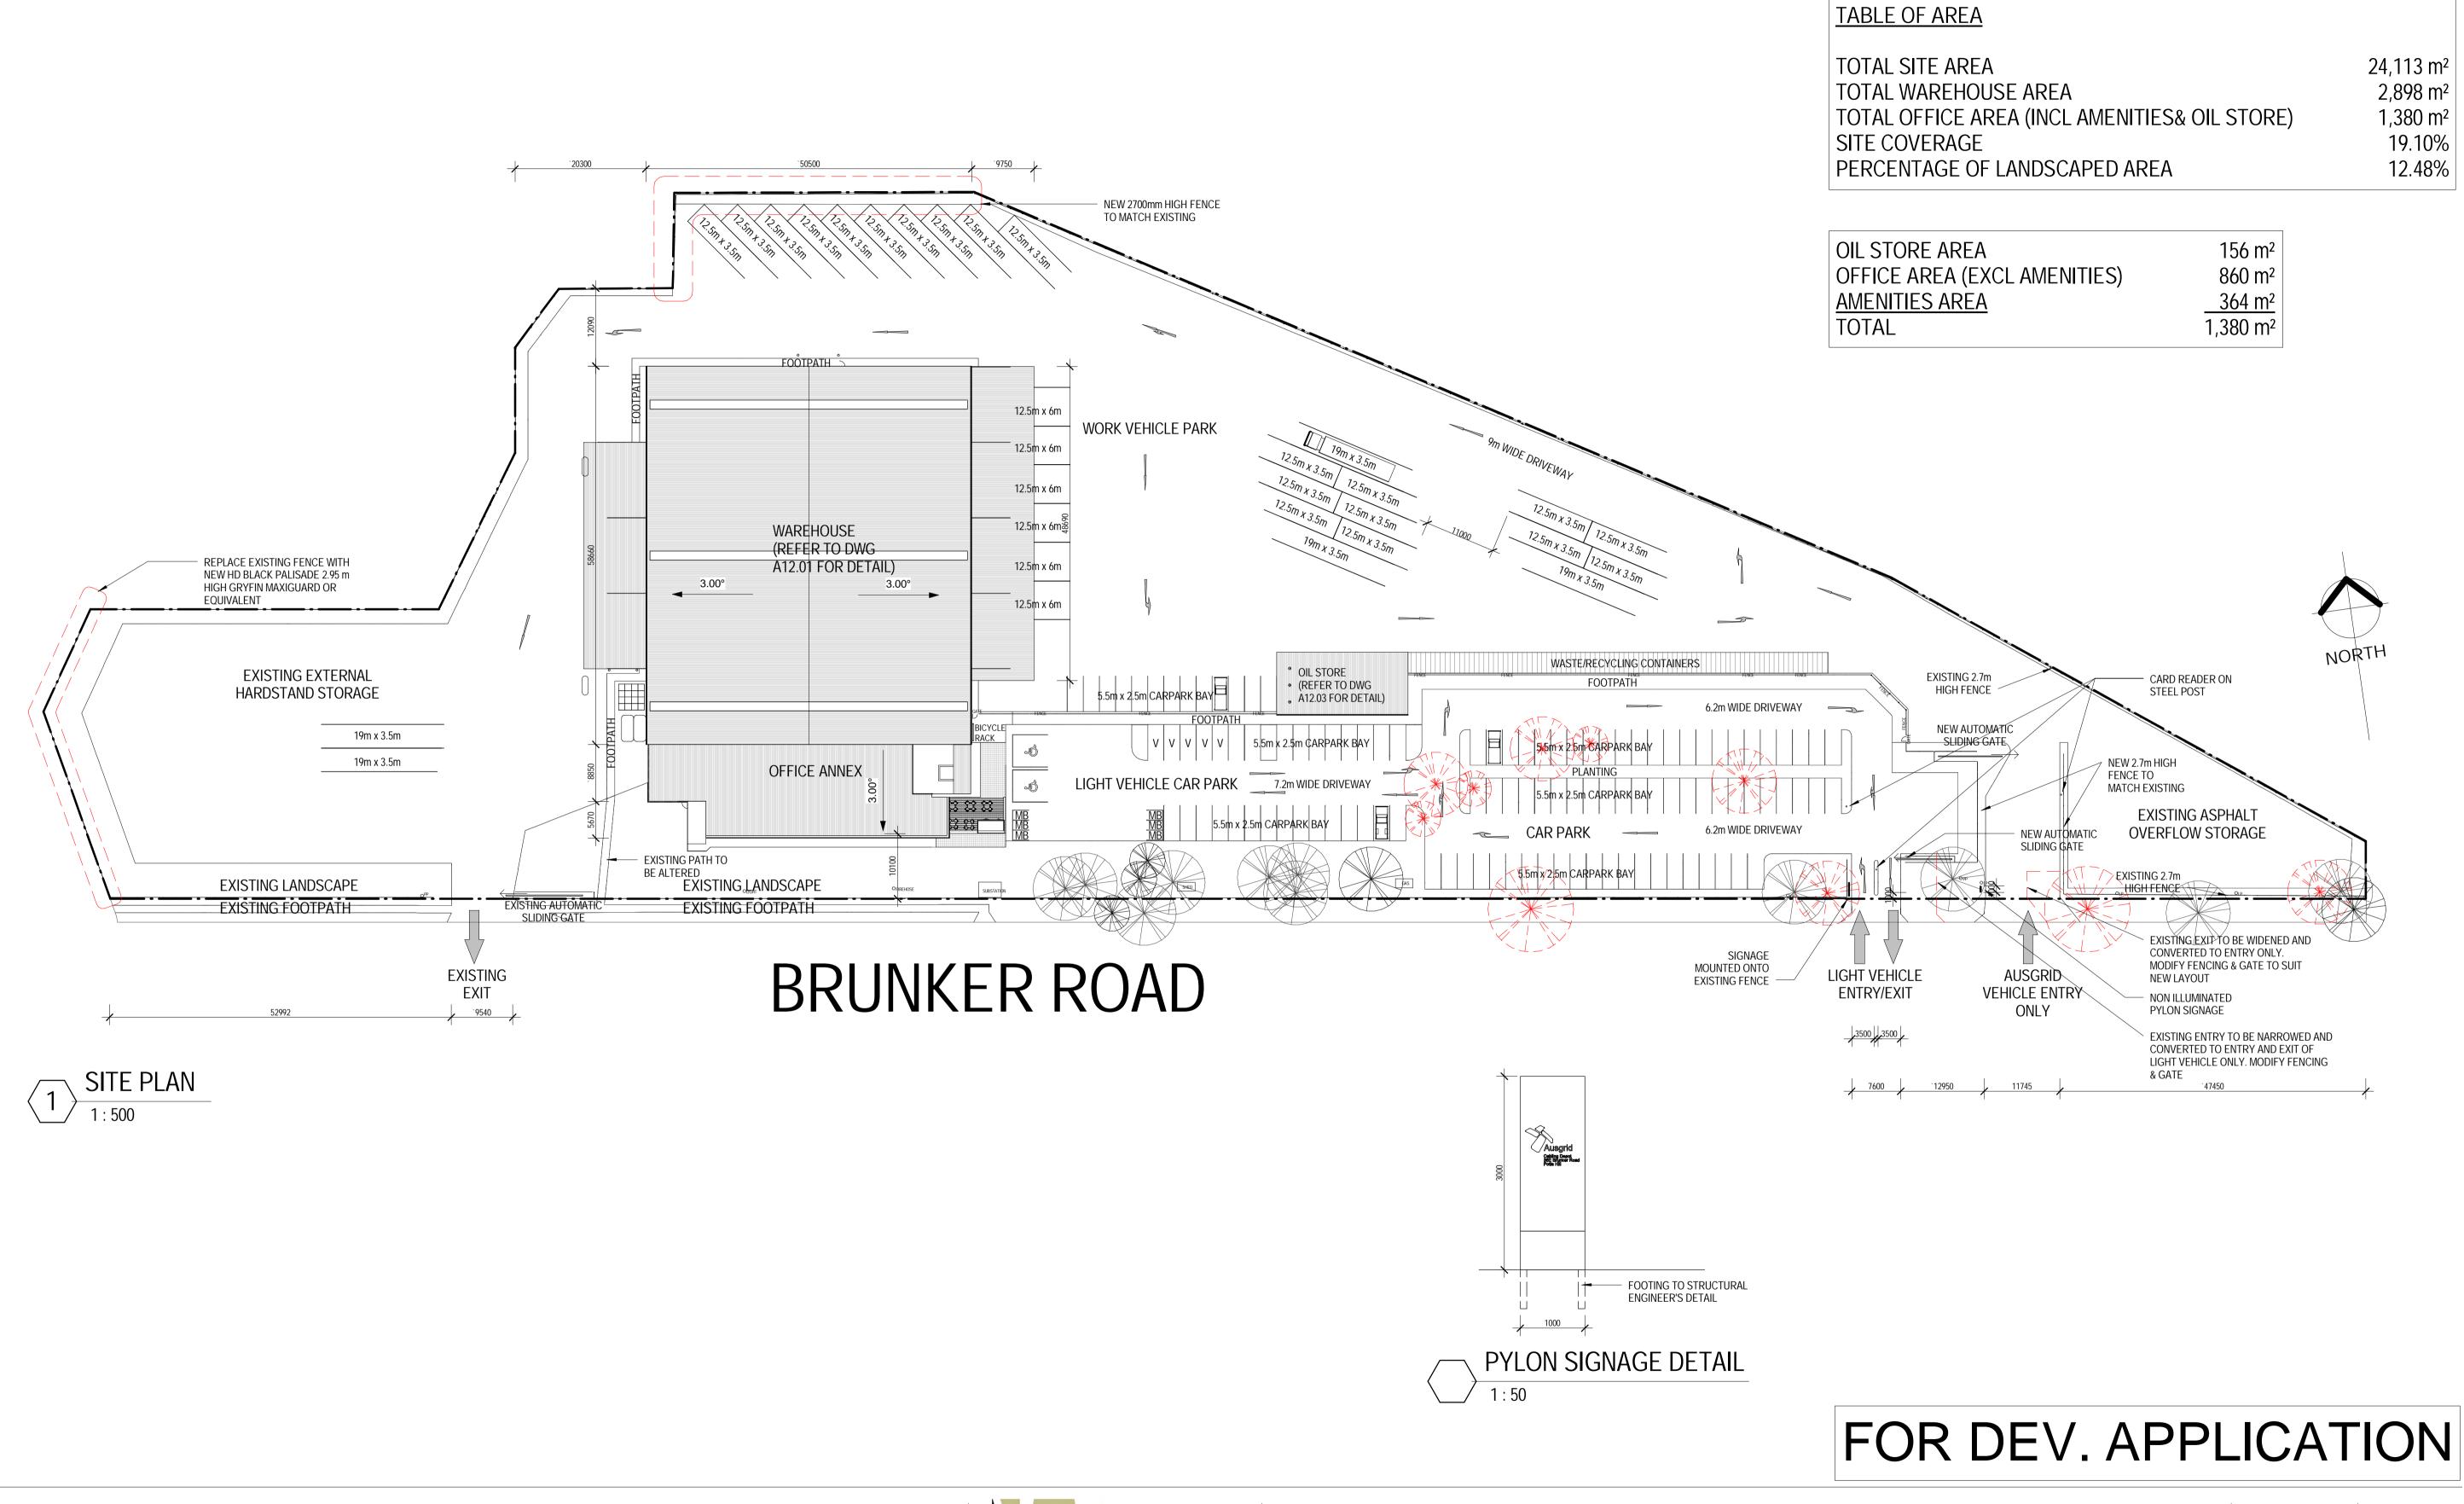

# Level 2, 37 Pitt Street, Sydney, NSW 2000 GPO BOX 5008 Sydney NSW 2001 Phone: 02 9562 9700 Fax: 02 9562 9701 Email: iasydney@iagroup.com.au

PROJECT
AUSGRID POTTS HILL DEPOT

PROJECT ADDRESS
36E BRUNKER ROAD
POTTS HILL, NSW

DRAWING TITLE
PROPOSED SITE PLAN

| CLIENT APPROVAL  | DRAWN          | DATE       | SCALE                  |
|------------------|----------------|------------|------------------------|
|                  | AK             | 06/03/2014 | As @ A1 indicated      |
| DATE CLIENT NAME | SHEET SIZE     |            | PROJECT NUMBER ST13045 |
|                  | DRAWING NUMBER |            | AMENDMENT              |
| DATE             | A10.01         |            | A                      |