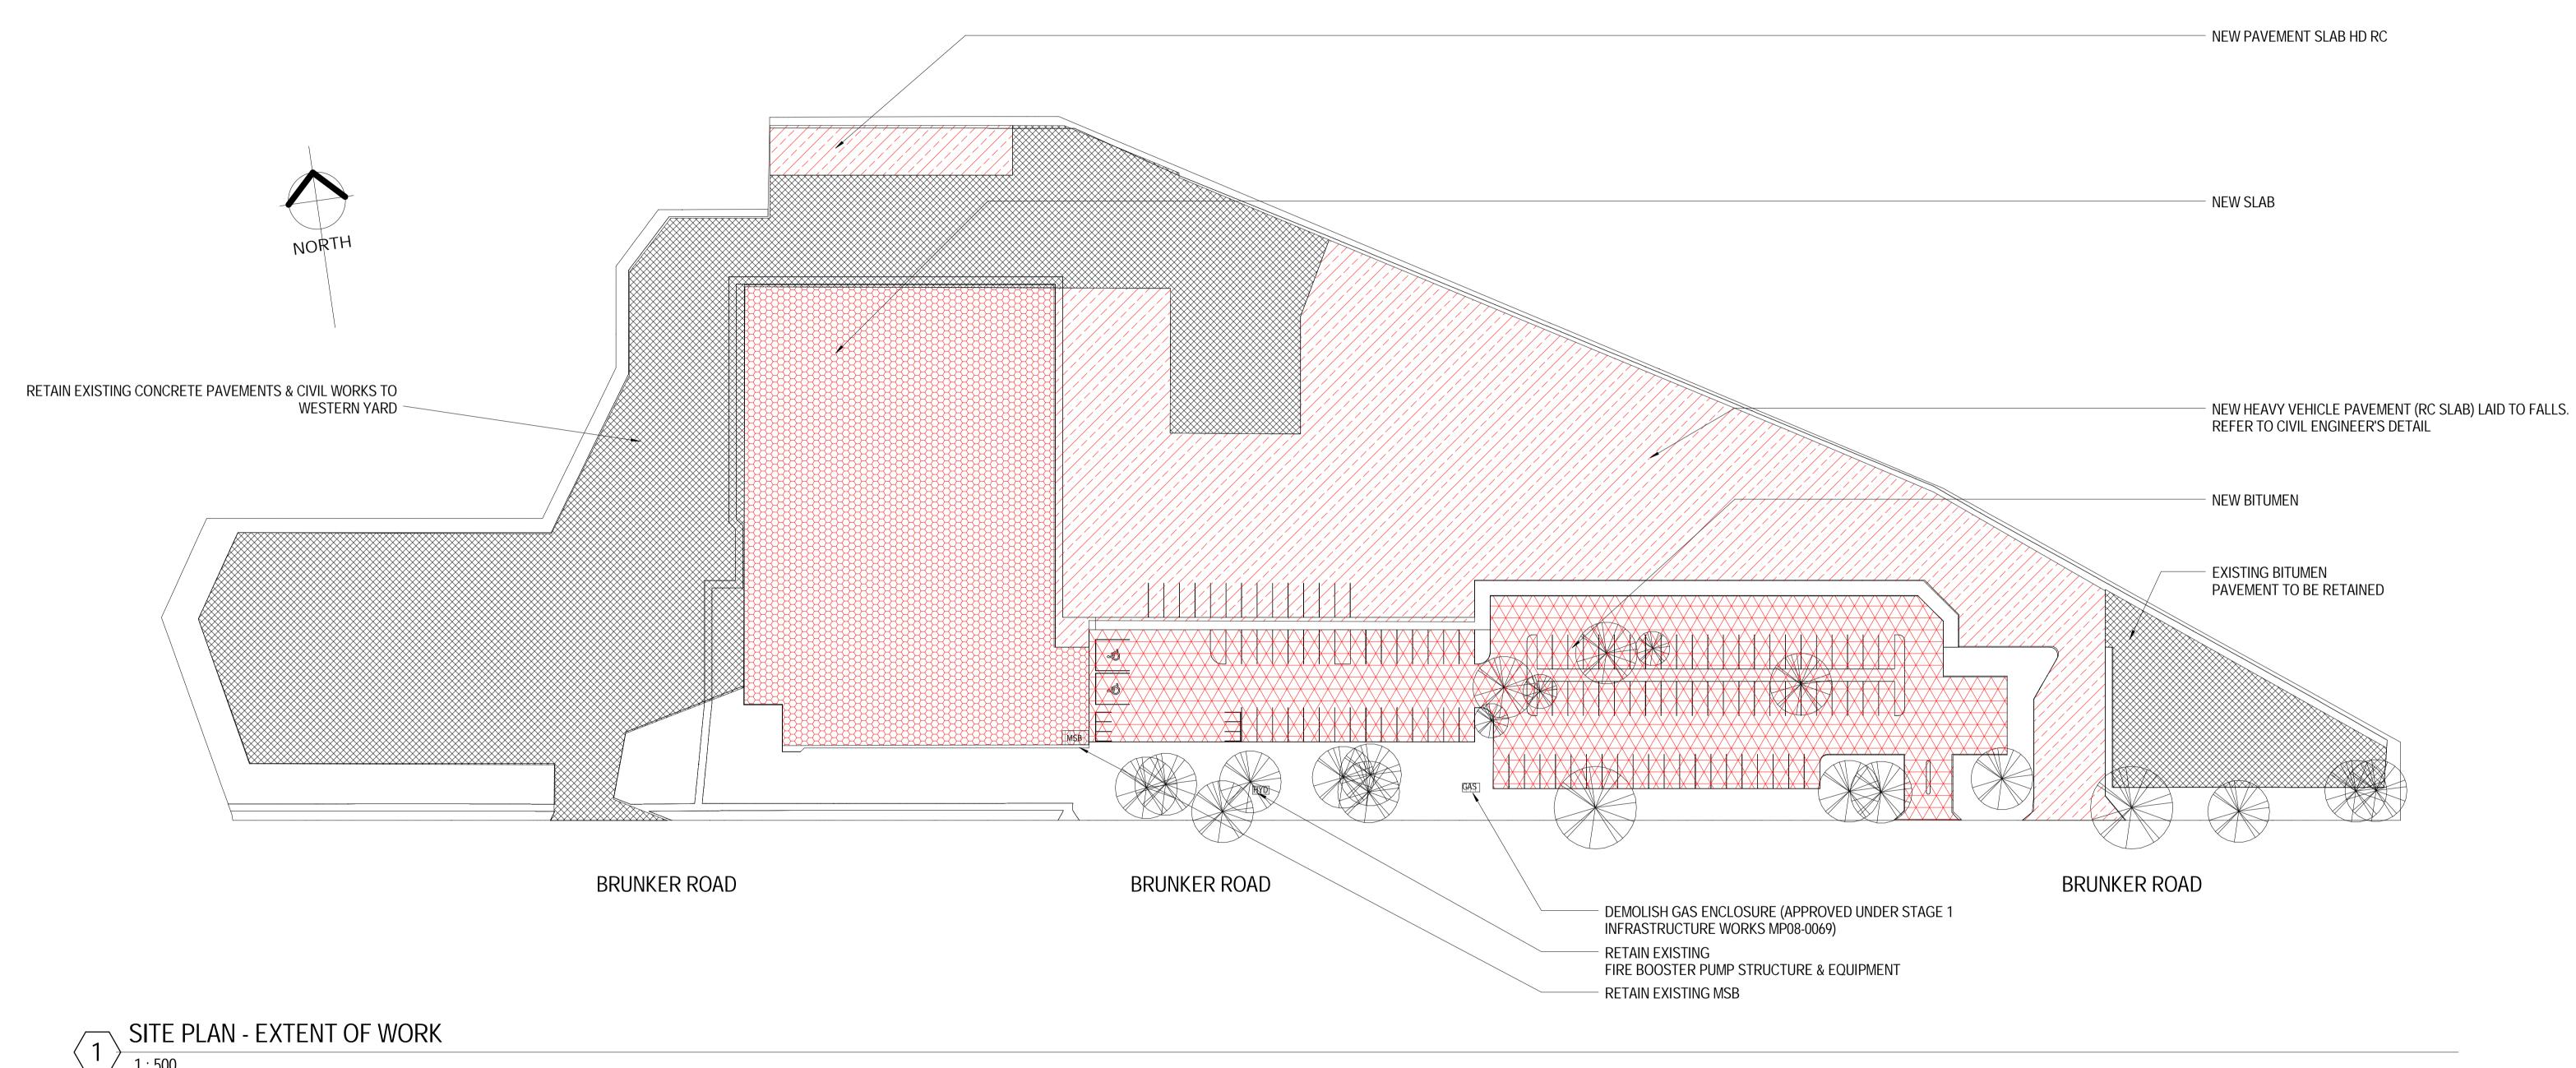

PROJECT ADDRESS
36E BRUNKER ROAD
POTTS HILL, NSW

DRAWING TITLE

EXTENT OF GROUND WORK

CLIENT APPROVAL

DRAWN
Author

DATE
Author

DATE
O6/03/2014

SHEET SIZE
A1

PROJECT NUMBER
ST13045

DRAWING NUMBER
A00.01

A

DATE

A00.01

A

LEGEND

EXISTING BITUMEN, LANDSCAPE AND GRAVEL TO BE DEMOLISHED / REMOVED

EXISTING CONCRETE SLAB TO BE DEMOLISHED

EXISTING BITUMEN / RC PAVEMENT TO BE RETAINED

ALL DEMOLITION AND EARTHWORKS HAVE BEEN APPROVED UNDER STAGE 1 INFRASTRUCTURE WORKS MP008-0069

NOTE: DOTTED LINES DENOTES WORKS TO BE DEMOLISHED.