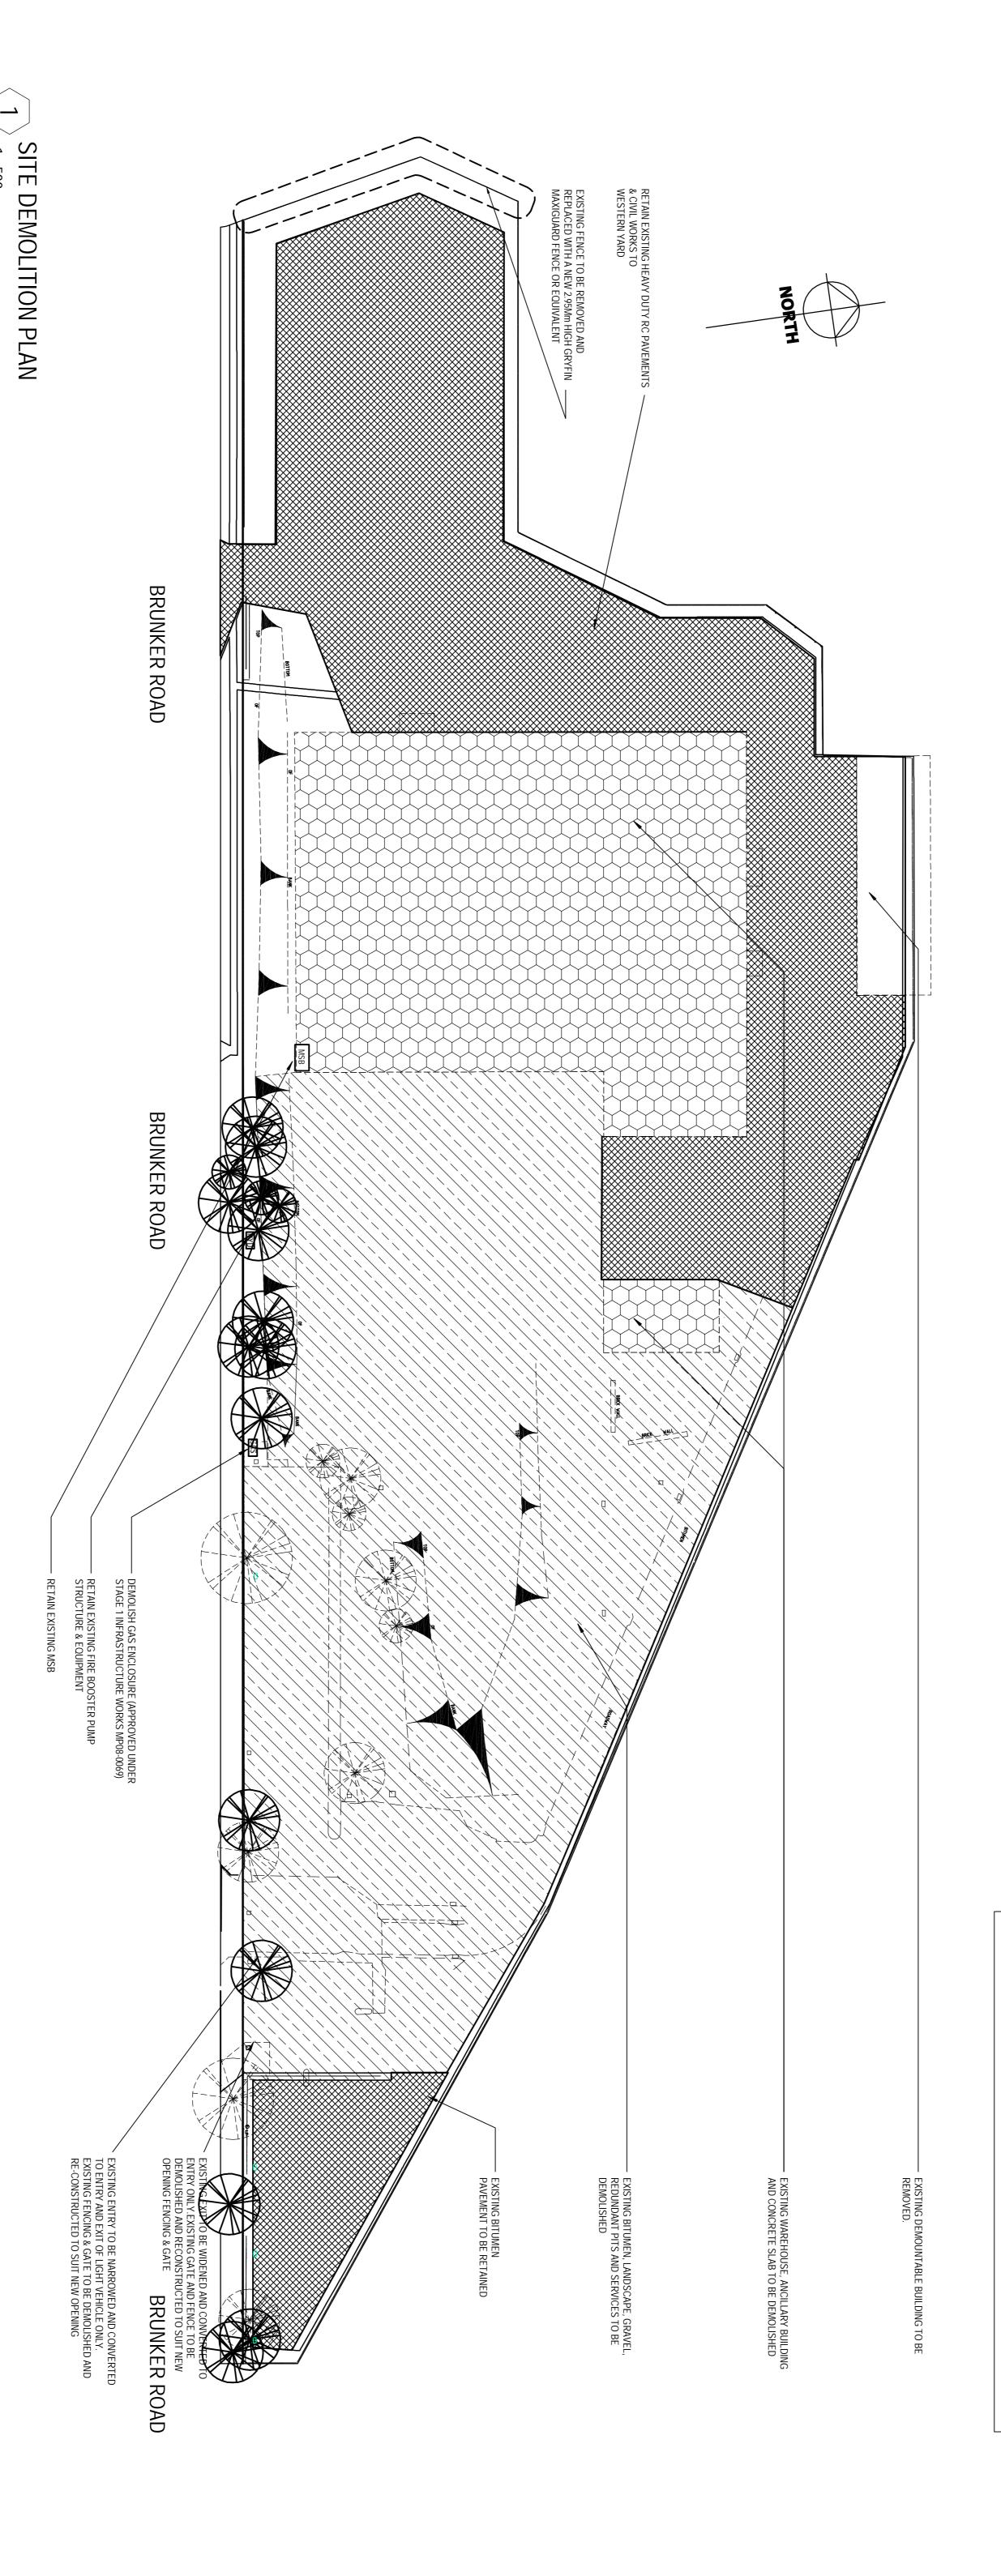

PROJECT NUMBER
ST13045

DRAWING NUMBER
A00.01

A

DATE

A00.01

A

LEGEND

EXISTING BITUMEN, LANDSCAPE AND GRAVEL TO BE DEMOLISHED / REMOVED

EXISTING CONCRETE SLAB TO BE DEMOLISHED

EXISTING BITUMEN / RC PAVEMENT TO BE RETAINED

ALL DEMOLITION AND EARTHWORKS HAVE BEEN APPROVED UNDER STAGE 1 INFRASTRUCTURE WORKS MP008-0069

NOTE: DOTTED LINES DENOTES WORKS TO BE DEMOLISHED.

PROJECT STATUS
DA APPLICATION

Level 2, 37 Pitt Street, Sydney, NSW 2000

IA Group

PROJECT ADDRESS 36E BRUNKER ROAD POTTS HILL, NSW

CLIENT NAME

≥

PROJECT NUN ST13045 APPL

DRAWN Author

DATE 11/02/2014

SCALE 1:500

@ A1

DATE

DRAWING NUMBER A02.01

DEMOLITION PLAN

PROJECT
AUSGRID POTTS HILL DEPOT

AUSGRID