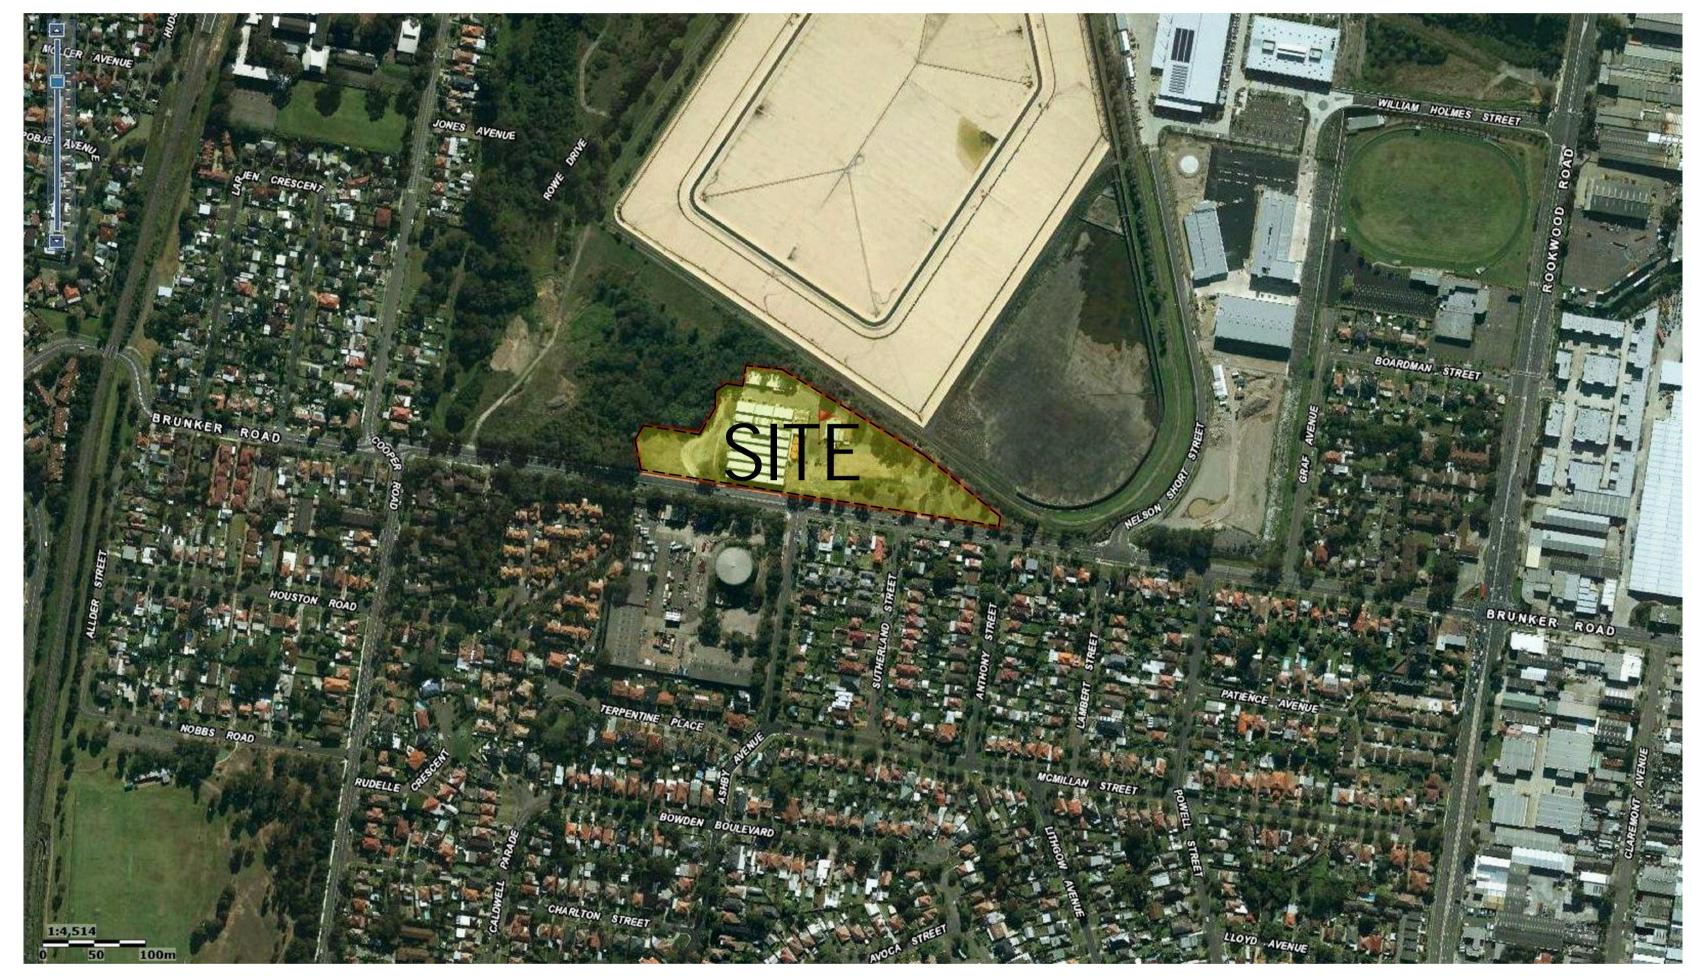

# AUSGRID POTTS HILL DEPOT 36E BRUNKER ROAD, POTTS HILL, NSW







LOCATION PLAN

#### FOR DEV. APPLICATION

NOTE
All contents of this
drawing are copyright by
Interiors Australia. All
right reserved©
Figured dimensions shall
be used.
Do not scale drawing.
The contractor shall
verify all dimensions on
site prior to
commencement of work.

|            |      |     | REVISION SCHEDULE |       |       |
|------------|------|-----|-------------------|-------|-------|
|            | DATE | REV | DESCRIPTION       | DRAWN | AUTH. |
| ht by      |      |     |                   |       |       |
| shall      |      |     |                   |       |       |
| <b>j</b> . |      |     |                   |       |       |
| 00         |      |     |                   |       |       |
| on         |      |     |                   |       |       |
| vork