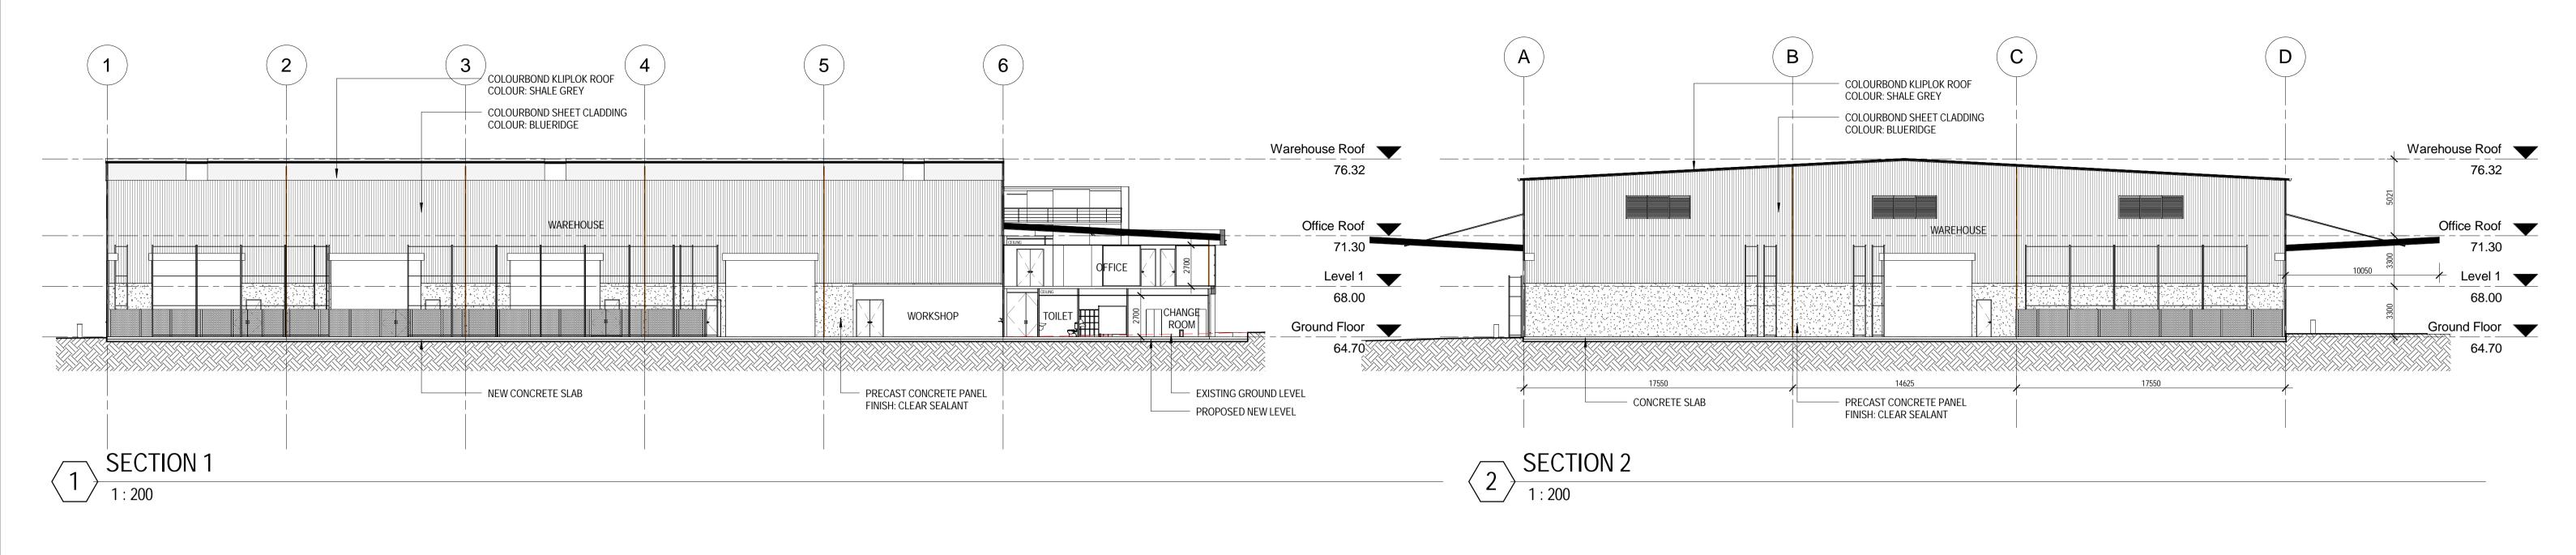

RENDERED BRICK, PAINTED

ALUCOBOND CLADDING PANEL COLOR: GREY METALLIC

CLIENT APPROVAL CLIENT PROJECT REVISION SCHEDULE All contents of this 06/03/2014 As @ A1 Author **AUSGRID** AUSGRID POTTS HILL DEPOT ISSUE FOR DA drawing are copyright by Interiors Australia. All right reserved© PROJECT ADDRESS Figured dimensions shall 36E BRUNKER ROAD SHEET SIZE PROJECT NUMBER Level 2, 37 Pitt Street, Sydney, NSW 2000 be used. POTTS HILL, NSW CLIENT NAME ST13045 Do not scale drawing. **GPO BOX 5008** The contractor shall DRAWING TITLE Sydney NSW 2001 verify all dimensions on PROJECT STATUS DRAWING NUMBER AMENDMENT Phone: 02 9562 9700 site prior to MAIN WAREHOUSE SECTION FOR DA A13.01 Fax: 02 9562 9701 commencement of work. DATE Email: iasydney@iagroup.com.au