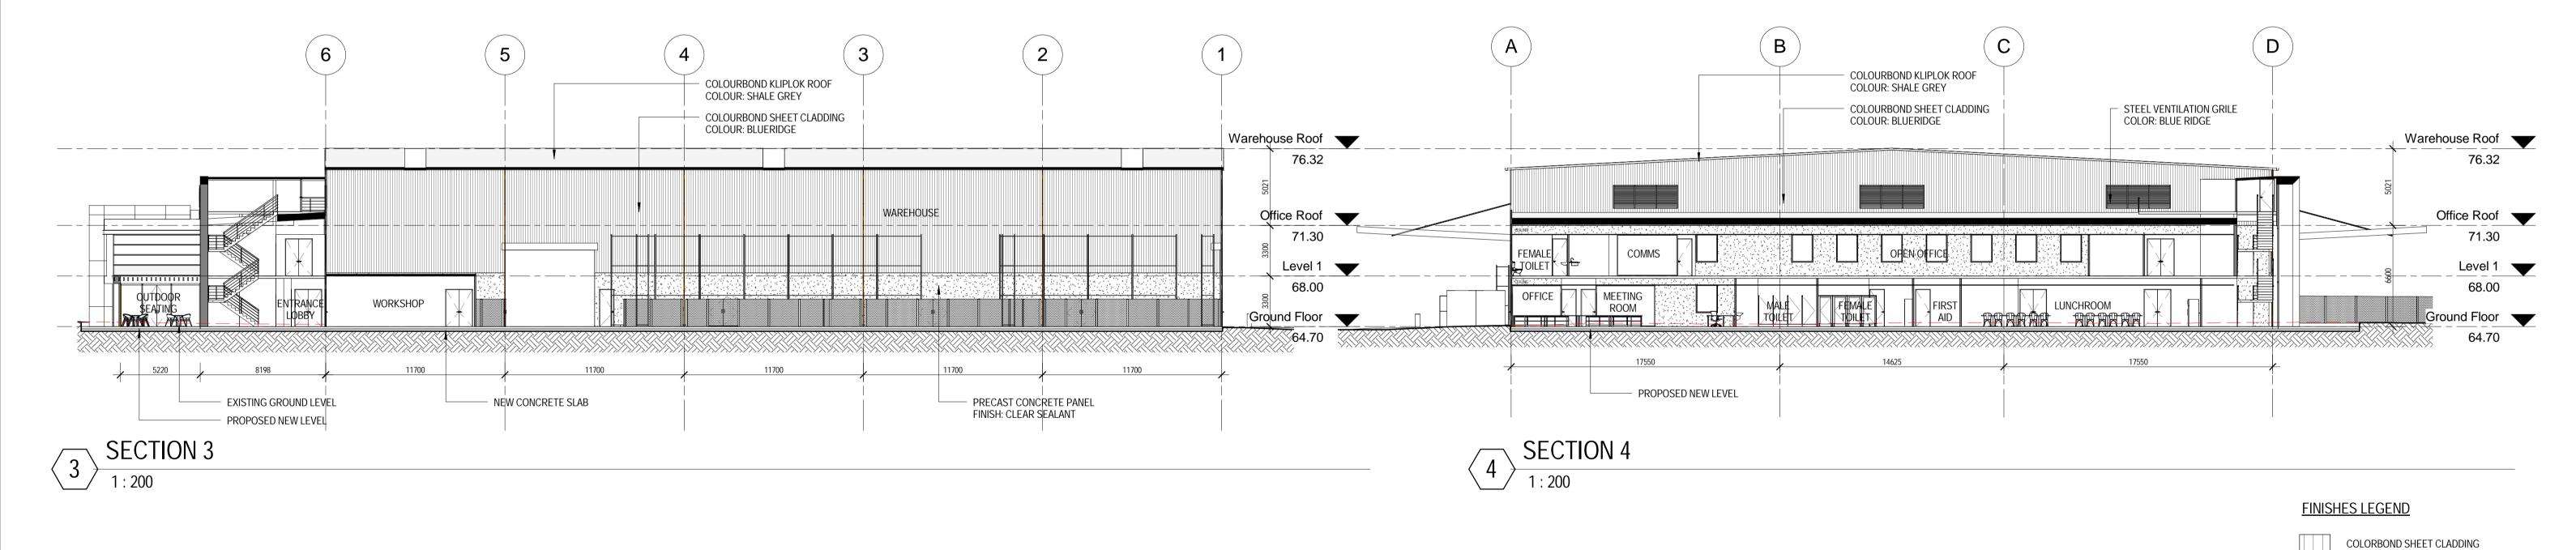

RENDERED BRICK, PAINTED

ALUCOBOND CLADDING PANEL COLOR: GREY METALLIC

CLIENT APPROVAL CLIENT PROJECT REVISION SCHEDULE All contents of this 06/03/2014 As @ A1 Author **AUSGRID** AUSGRID POTTS HILL DEPOT ISSUE FOR DA drawing are copyright by Interiors Australia. All right reserved© PROJECT ADDRESS Figured dimensions shall 36E BRUNKER ROAD SHEET SIZE PROJECT NUMBER Level 2, 37 Pitt Street, Sydney, NSW 2000 be used. POTTS HILL, NSW CLIENT NAME ST13045 Do not scale drawing. **GPO BOX 5008** The contractor shall DRAWING TITLE Sydney NSW 2001 verify all dimensions on PROJECT STATUS DRAWING NUMBER AMENDMENT Phone: 02 9562 9700 site prior to MAIN WAREHOUSE SECTION FOR DA A13.01 Fax: 02 9562 9701 commencement of work. DATE Email: iasydney@iagroup.com.au