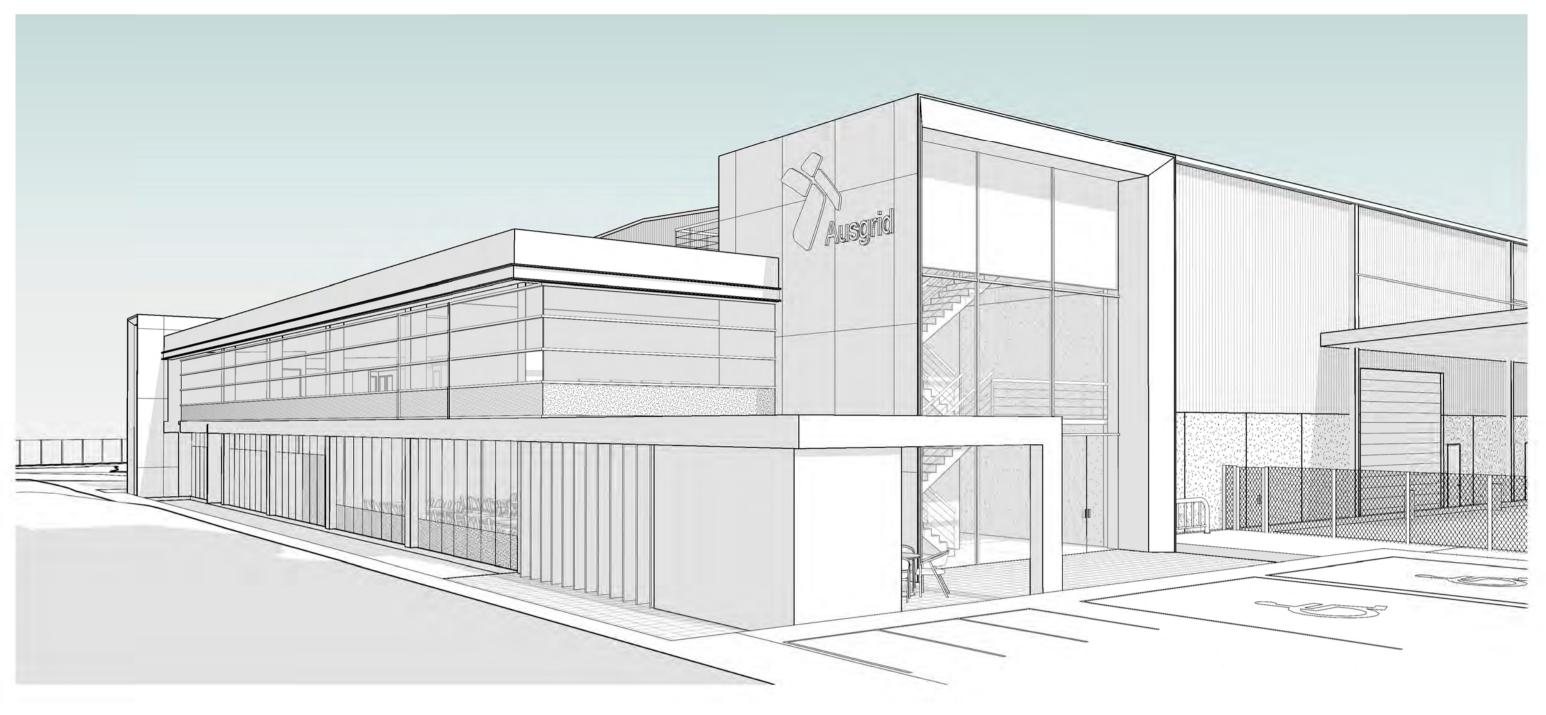

EXTERIOR VIEW 2

# PROJECT AUSGRID POTTS HILL DEPOT PROJECT ADDRESS 36E BRUNKER ROAD POTTS HILL, NSW DRAWING TITLE EXTERIOR PERSPECTIVE