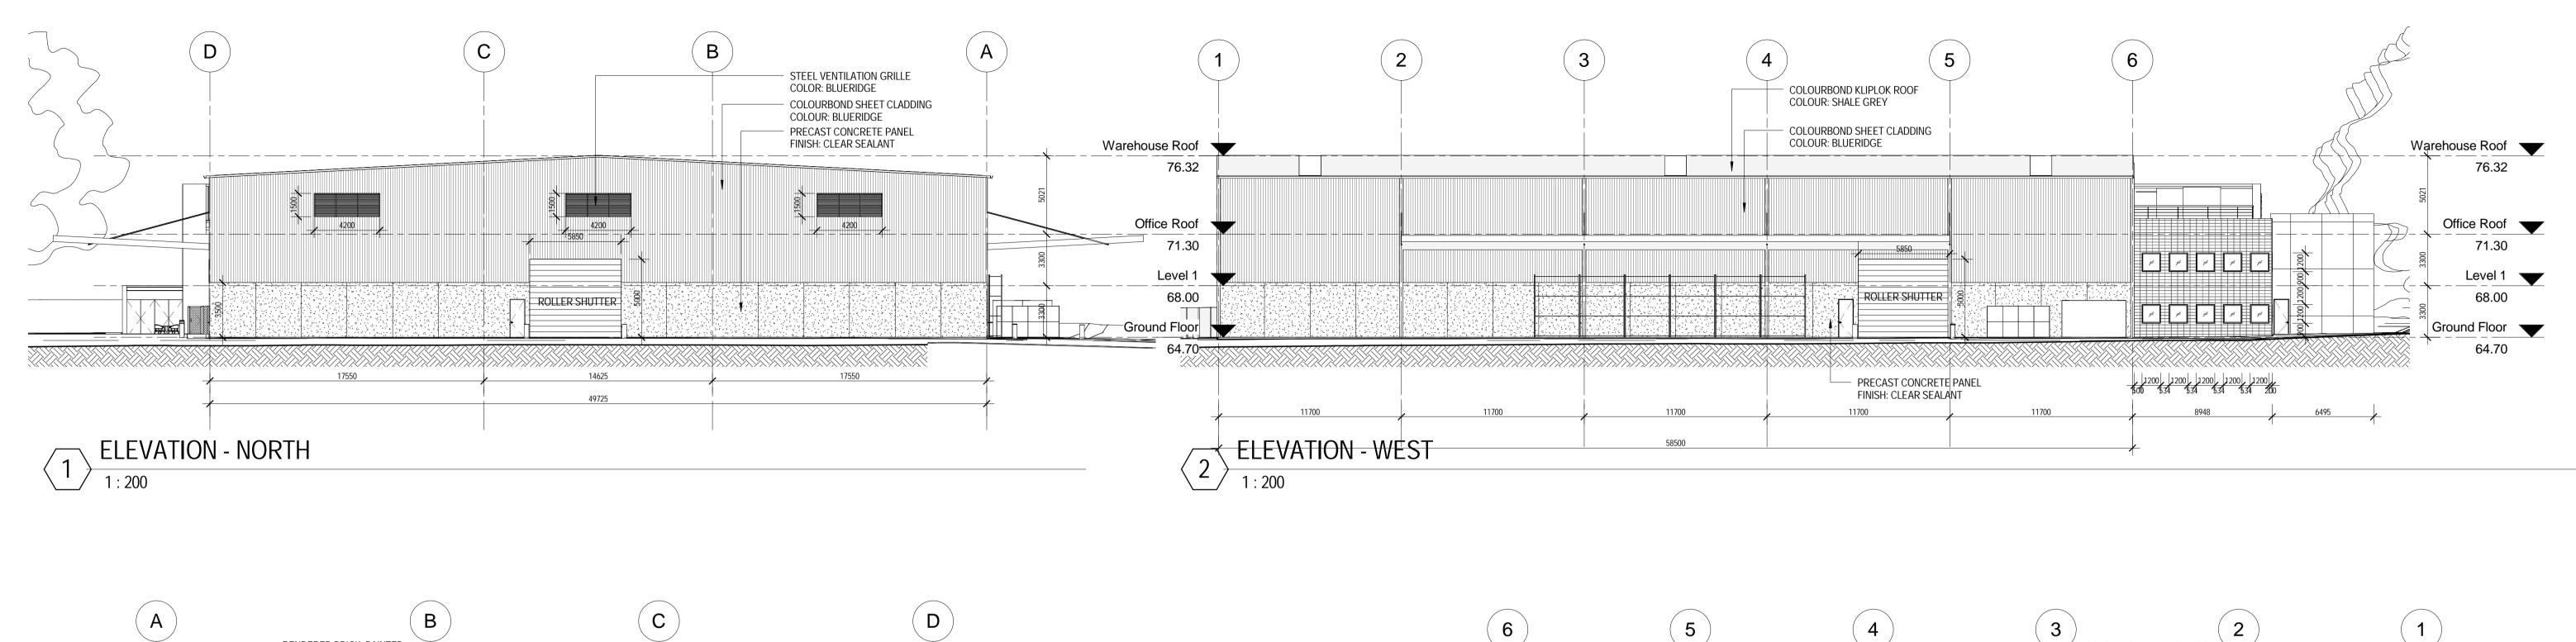

COLOR: BLUERIDGE

COLOR: AMBER

TINTED GLASS PANEL

PRECAST CONCRETE PANEL FINISH: CLEAR SEALANT

RENDERED BRICK, PAINTED

ALUCOBOND CLADDING PANEL COLOR: GREY METALLIC

CLIENT APPROVAL DRAWN REVISION SCHEDULE PROJECT All contents of this As @ A1 Author 06/03/2014 **AUSGRID** AUSGRID POTTS HILL DEPOT ISSUE FOR DA drawing are copyright by Interiors Australia. All right reserved© PROJECT ADDRESS Figured dimensions shall 36E BRUNKER ROAD SHEET SIZE PROJECT NUMBER Level 2, 37 Pitt Street, Sydney, NSW 2000 be used. POTTS HILL, NSW CLIENT NAME ST13045 Do not scale drawing. GPO BOX 5008 The contractor shall DRAWING TITLE Sydney NSW 2001 verify all dimensions on PROJECT STATUS DRAWING NUMBER AMENDMENT Phone: 02 9562 9700 site prior to MAIN WAREHOUSE ELEVATION FOR DA A14.01 Fax: 02 9562 9701 commencement of work. DATE Email: iasydney@iagroup.com.au