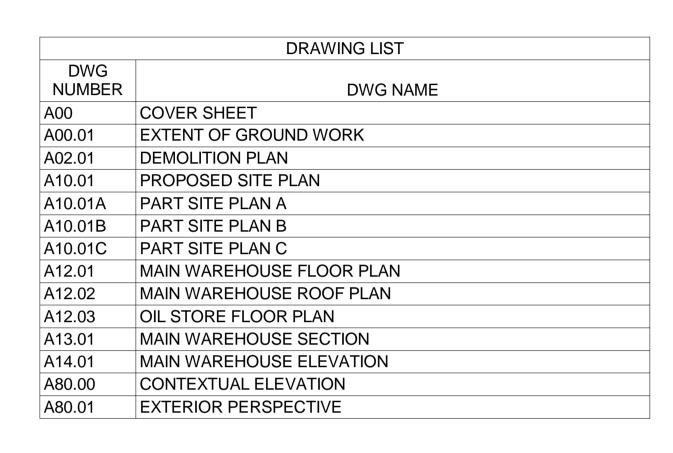

# AUSGRID POTTS HILL DEPOT 36E BRUNKER ROAD, POTTS HILL, NSW







LOCATION PLAN

#### FOR DEV. APPLICATION

NOTE
All contents of this
drawing are copyright by
Interiors Australia. All
right reserved©
Figured dimensions shall
be used.
Do not scale drawing.
The contractor shall
verify all dimensions on
site prior to
commencement of work.

|            |      |     | REVISION SCHEDULE |       |       |
|------------|------|-----|-------------------|-------|-------|
|            | DATE | REV | DESCRIPTION       | DRAWN | AUTH. |
| ht by      |      |     |                   |       |       |
| shall      |      |     |                   |       |       |
| <b>j</b> . |      |     |                   |       |       |
| 00         |      |     |                   |       |       |
| on         |      |     |                   |       |       |
| vork