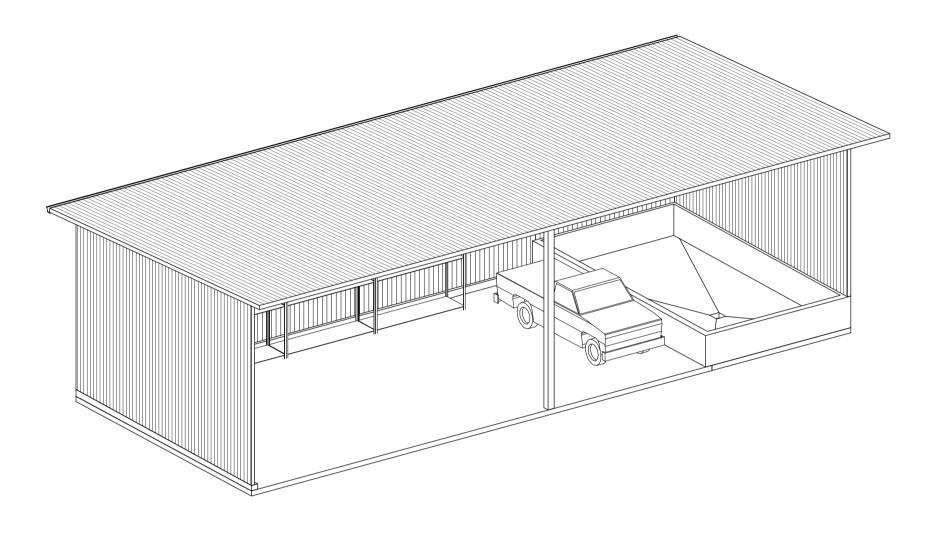

# PROJECT AUSGRID POTTS HILL DEPOT PROJECT ADDRESS 36E BRUNKER ROAD POTTS HILL, NSW DRAWING TITLE EXTERIOR PERSPECTIVE