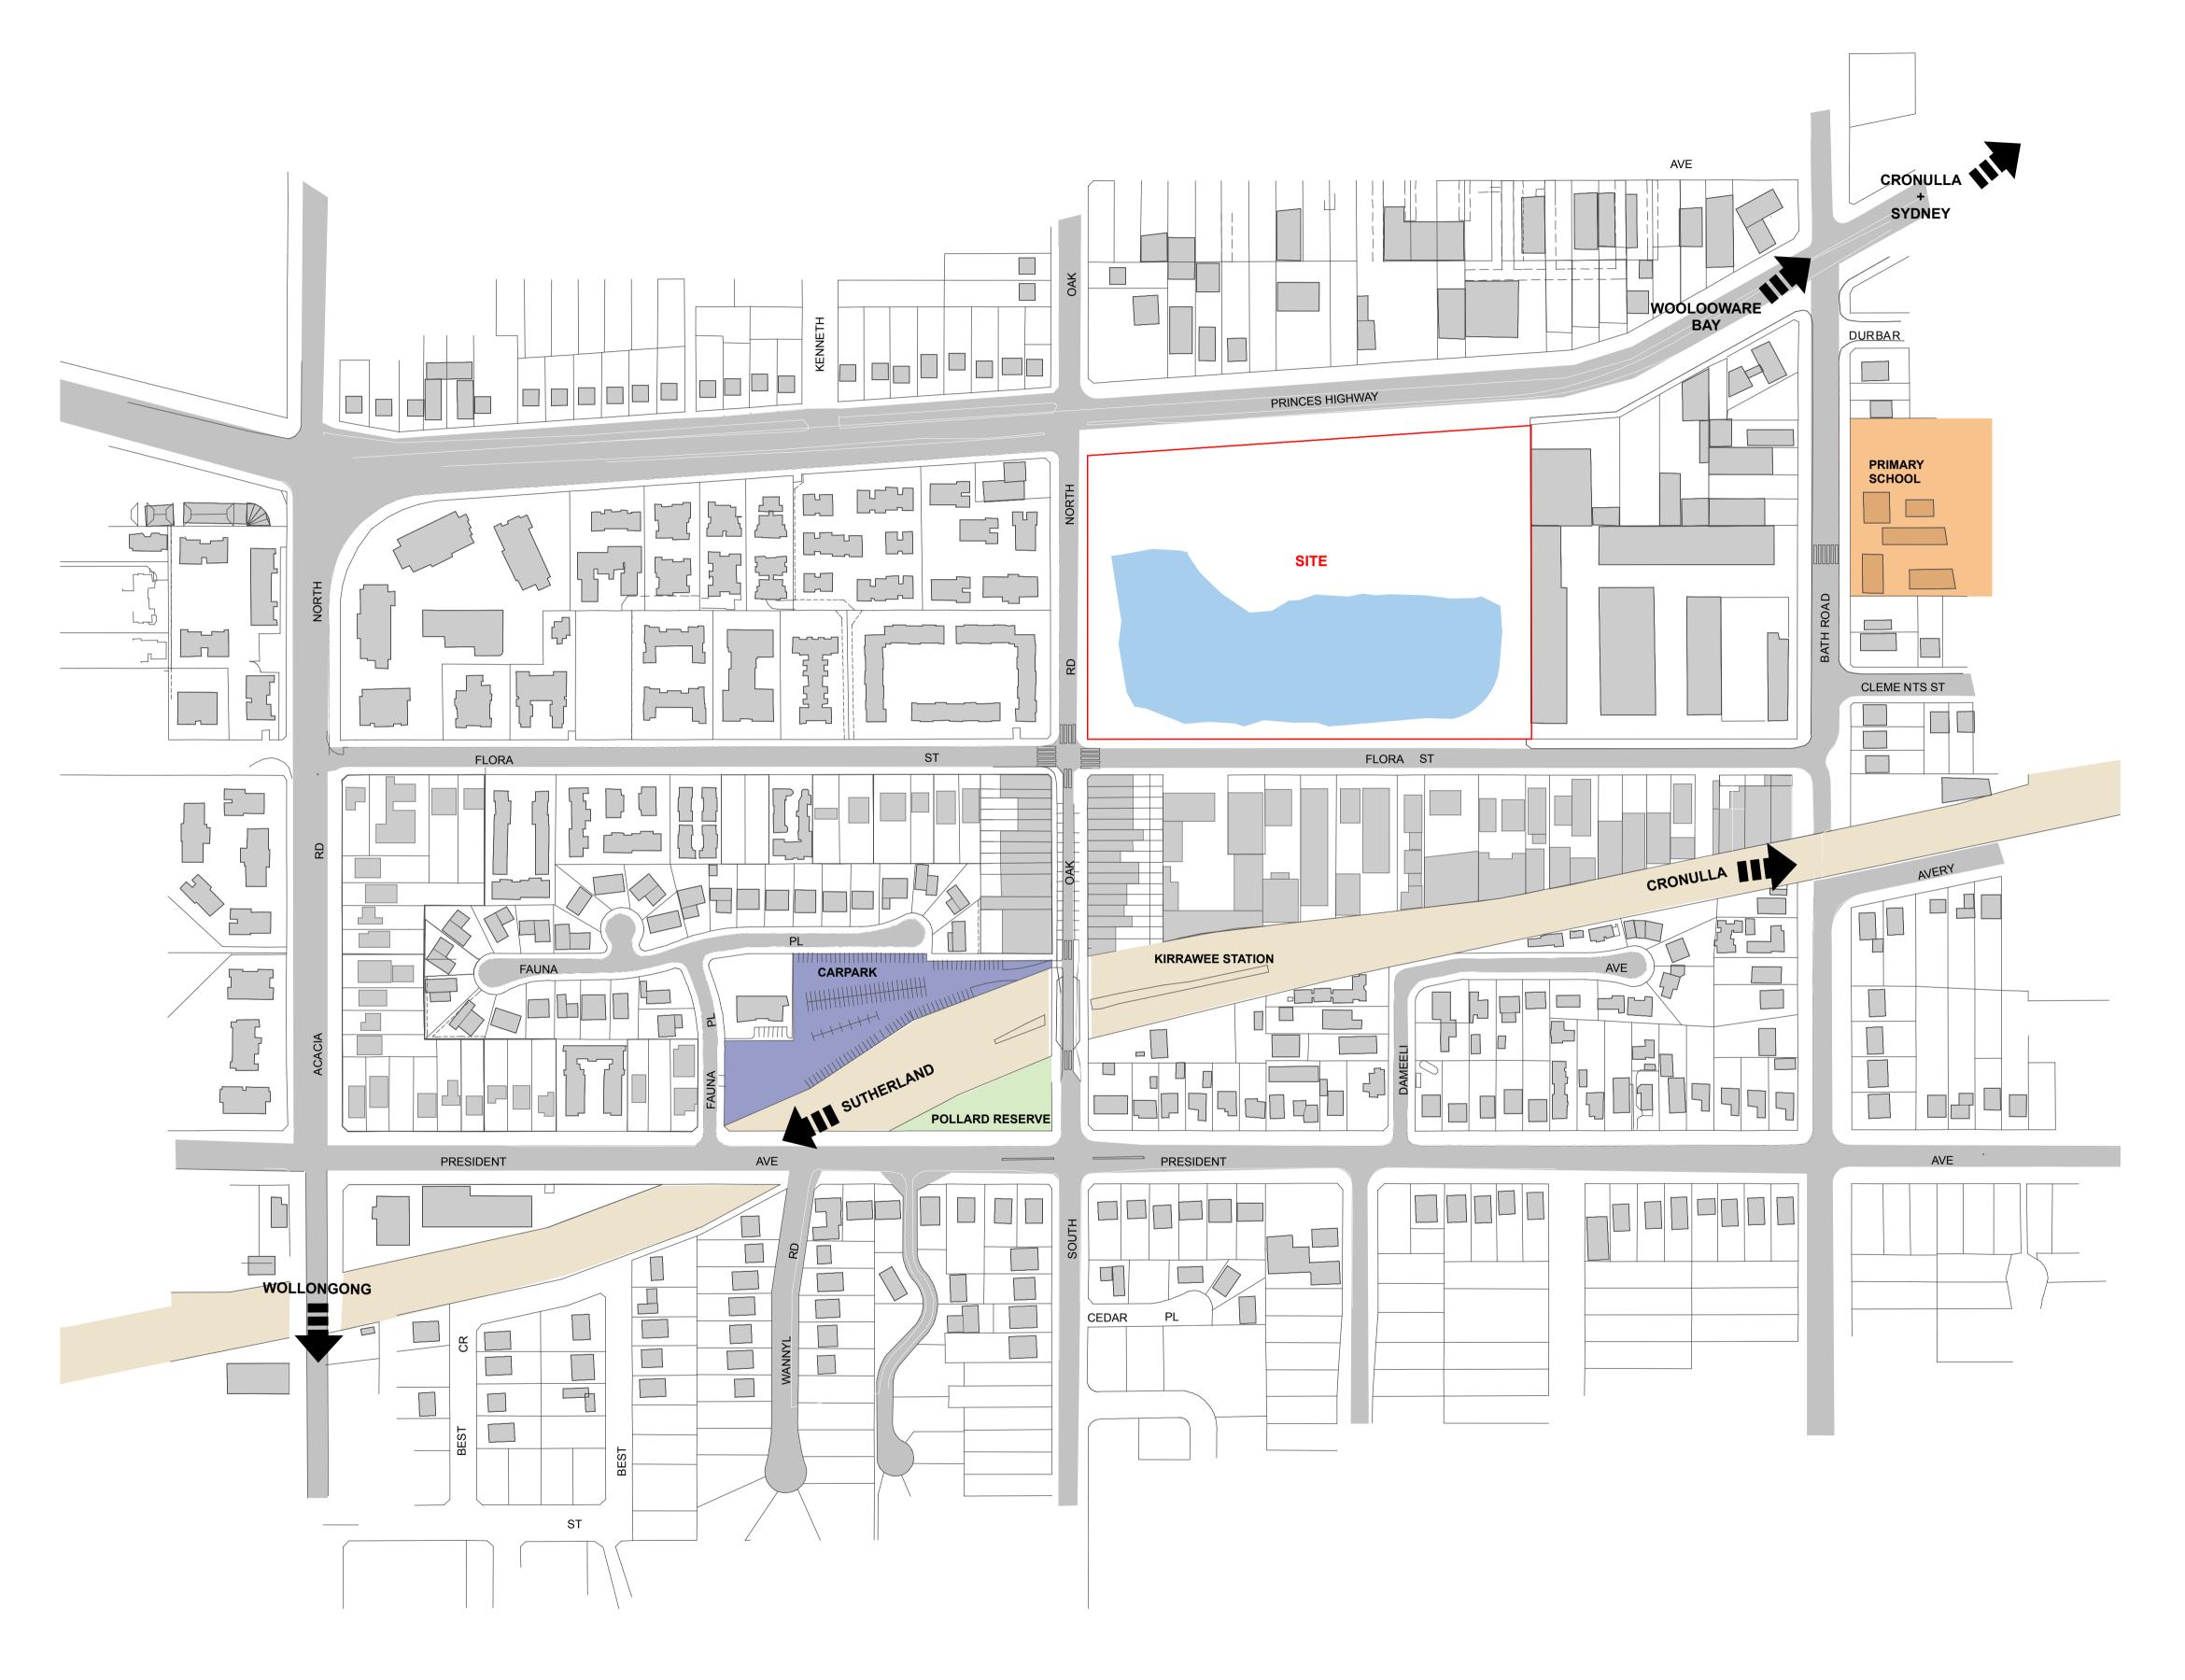

PAYCE
Level 37, Chifley Tower 2 Chifley Square
Sydney NSW 2000 Australia

Project Title
KIRRAWEE BRICK PIT
KIRRAWEE

Drawing Title

GA Plans
Context Plan

 PLANNING DETAIL INDICATIVE ONLY

 L
 23.09.14 SC
 MOD3 Revised Proposal