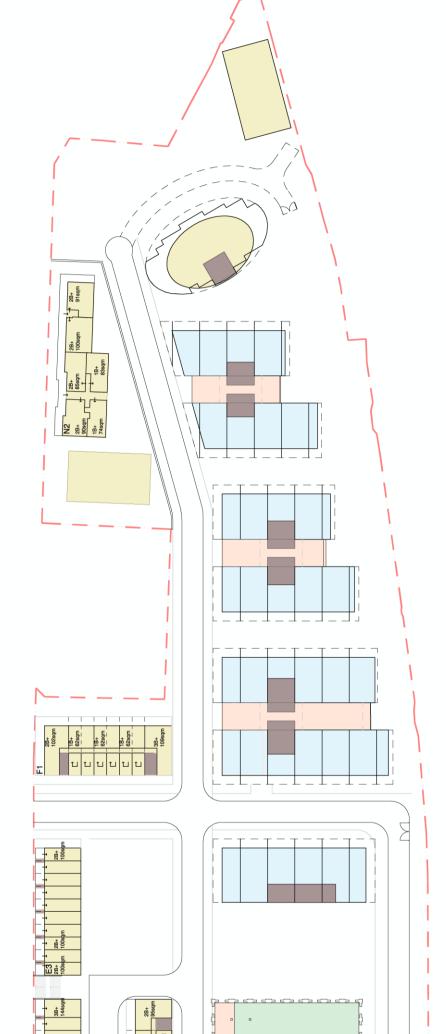

## BATESSNART

North Eveleigh Rail Yard Site

Redfern Waterloo Authority

April 2008 S10914

Ground Floor Plan Eastern Site Scale 1:1250