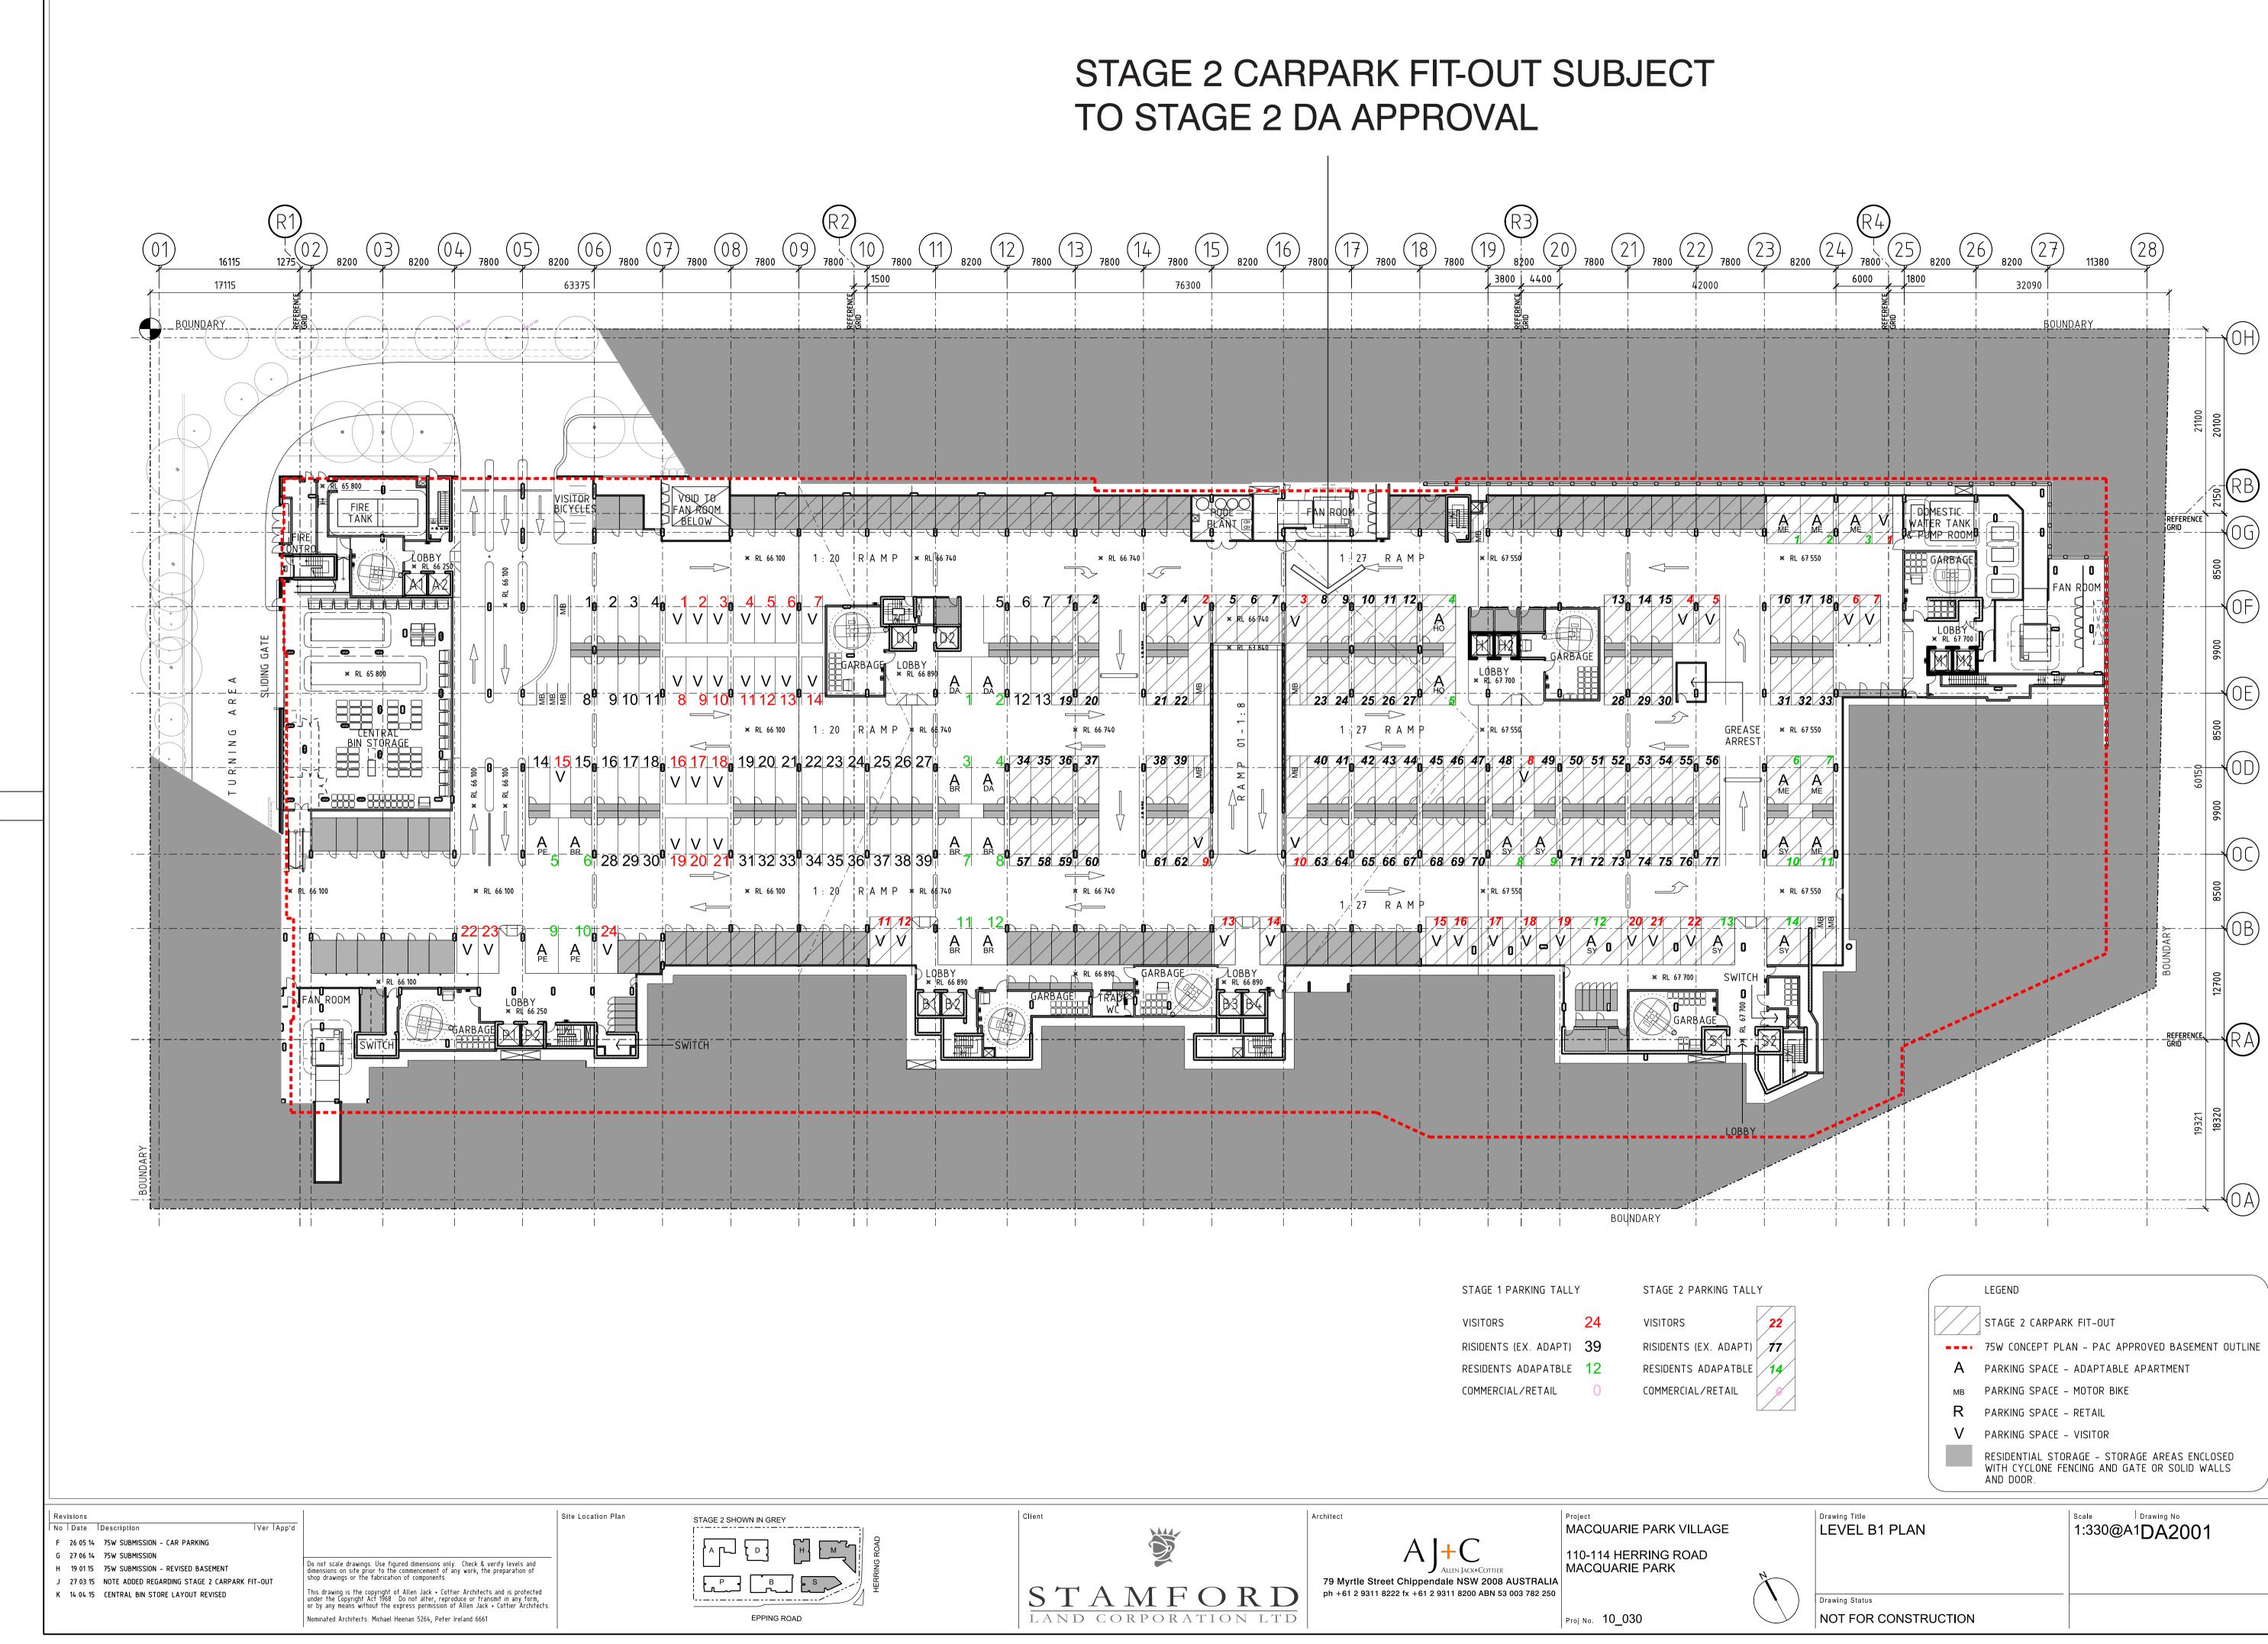

|                                |    | LEGEND                                                                                                    |            |
|--------------------------------|----|-----------------------------------------------------------------------------------------------------------|------------|
|                                |    | STAGE 2 CARPARK FIT-OUT                                                                                   |            |
| -                              |    | 75W CONCEPT PLAN - PAC APPROVED BASEMENT OUTLINE                                                          |            |
|                                | А  | PARKING SPACE – ADAPTABLE APARTMENT                                                                       |            |
|                                | MB | PARKING SPACE – MOTOR BIKE                                                                                |            |
|                                | R  | PARKING SPACE – RETAIL                                                                                    |            |
|                                | V  | PARKING SPACE - VISITOR                                                                                   |            |
|                                |    | RESIDENTIAL STORAGE – STORAGE AREAS ENCLOSED<br>WITH CYCLONE FENCING AND GATE OR SOLID WALLS<br>AND DOOR. |            |
| Drawing Title<br>LEVEL B1 PLAN |    | Scale Drawing No<br>1:330@A1DA2001                                                                        | Issue<br>K |