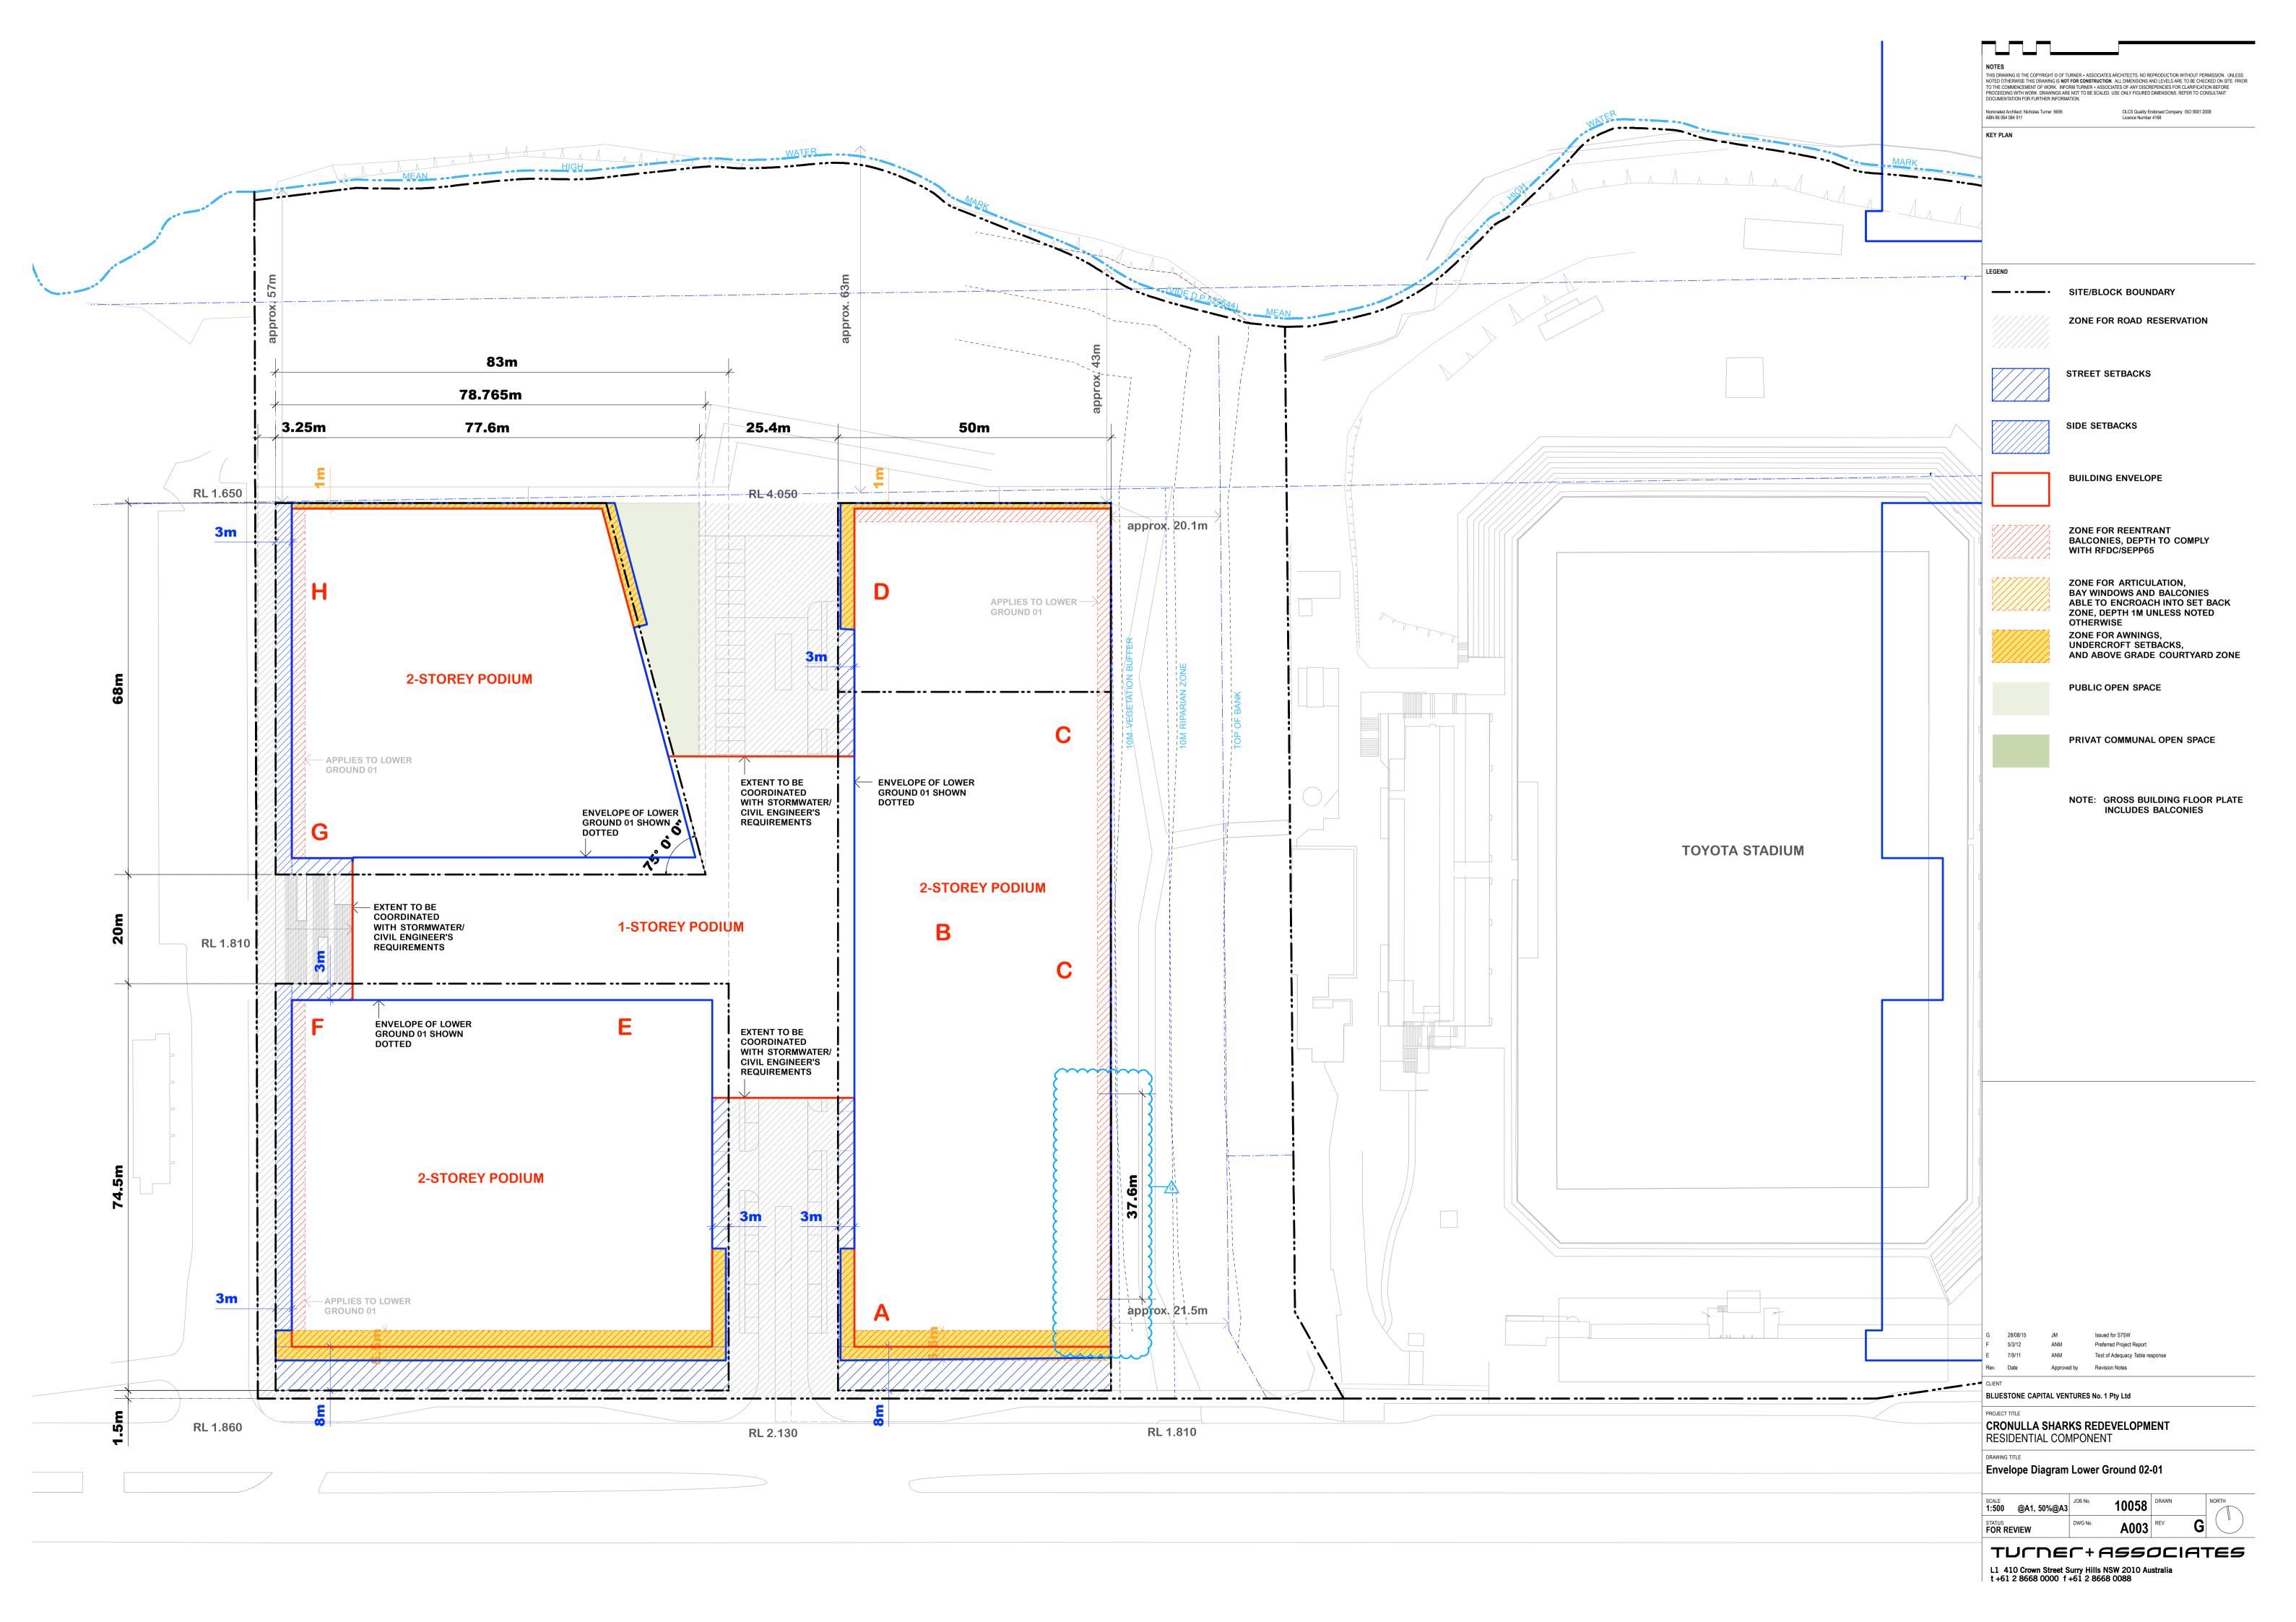

|           | NOTES                                                                                                                                                                                                                                                                                                                                              |
|-----------|----------------------------------------------------------------------------------------------------------------------------------------------------------------------------------------------------------------------------------------------------------------------------------------------------------------------------------------------------|
|           | NOTES<br>THIS DRAWING IS THE COPYRIGHT © OF TURNER + ASSOCIATES ARCHITECTS. NO REPRODUCTION WITHOUT PERMISSION. UNLESS<br>NOTED OTHERWISE THIS DRAWING IS NOT FOR CONSTRUCTION. ALL DIMENSIONS AND LEVELS ARE TO BE CHECKED ON SITE PRIOR<br>TO THE COMMENCEMENT OF WORK. INFORM TURNER + ASSOCIATES OF ANY DISCREPENCIES FOR CLARIFICATION BEFORE |
|           | PROCEEDING WITH WORK. DRAWINGS ARE NOT TO BE SCALED. USE ONLY FIGURED DIMENSIONS. REFER TO CONSULTANT<br>DOCUMENTATION FOR FURTHER INFORMATION.                                                                                                                                                                                                    |
|           | Nominated Architect: Nicholas Turner 6695 DLCS Quality Endorsed Company ISO 9001:2008 Licence Number 4168                                                                                                                                                                                                                                          |
|           |                                                                                                                                                                                                                                                                                                                                                    |
| MARK      |                                                                                                                                                                                                                                                                                                                                                    |
|           |                                                                                                                                                                                                                                                                                                                                                    |
|           |                                                                                                                                                                                                                                                                                                                                                    |
|           |                                                                                                                                                                                                                                                                                                                                                    |
|           | LEGEND                                                                                                                                                                                                                                                                                                                                             |
|           |                                                                                                                                                                                                                                                                                                                                                    |
|           |                                                                                                                                                                                                                                                                                                                                                    |
|           | ZONE FOR ROAD RESERVATION                                                                                                                                                                                                                                                                                                                          |
|           |                                                                                                                                                                                                                                                                                                                                                    |
|           | STREET SETBACKS                                                                                                                                                                                                                                                                                                                                    |
|           |                                                                                                                                                                                                                                                                                                                                                    |
| $\wedge$  | SIDE SETBACKS                                                                                                                                                                                                                                                                                                                                      |
|           |                                                                                                                                                                                                                                                                                                                                                    |
|           |                                                                                                                                                                                                                                                                                                                                                    |
|           | BUILDING ENVELOPE                                                                                                                                                                                                                                                                                                                                  |
|           |                                                                                                                                                                                                                                                                                                                                                    |
|           | ZONE FOR REENTRANT<br>BALCONIES, DEPTH TO COMPLY                                                                                                                                                                                                                                                                                                   |
|           | WITH RFDC/SEPP65                                                                                                                                                                                                                                                                                                                                   |
|           | ZONE FOR ARTICULATION,                                                                                                                                                                                                                                                                                                                             |
|           | BAY WINDOWS AND BALCONIES<br>ABLE TO ENCROACH INTO SET BACK                                                                                                                                                                                                                                                                                        |
|           | ZONE, DEPTH 1M UNLESS NOTED<br>OTHERWISE                                                                                                                                                                                                                                                                                                           |
|           | ZONE FOR AWNINGS,<br>UNDERCROFT SETBACKS,                                                                                                                                                                                                                                                                                                          |
|           | AND ABOVE GRADE COURTYARD ZONE                                                                                                                                                                                                                                                                                                                     |
|           | PUBLIC OPEN SPACE                                                                                                                                                                                                                                                                                                                                  |
|           |                                                                                                                                                                                                                                                                                                                                                    |
|           | PRIVAT COMMUNAL OPEN SPACE                                                                                                                                                                                                                                                                                                                         |
|           |                                                                                                                                                                                                                                                                                                                                                    |
|           |                                                                                                                                                                                                                                                                                                                                                    |
|           |                                                                                                                                                                                                                                                                                                                                                    |
|           |                                                                                                                                                                                                                                                                                                                                                    |
| A STADIUM |                                                                                                                                                                                                                                                                                                                                                    |
|           |                                                                                                                                                                                                                                                                                                                                                    |
|           |                                                                                                                                                                                                                                                                                                                                                    |
|           |                                                                                                                                                                                                                                                                                                                                                    |
|           |                                                                                                                                                                                                                                                                                                                                                    |
|           |                                                                                                                                                                                                                                                                                                                                                    |
|           |                                                                                                                                                                                                                                                                                                                                                    |
|           |                                                                                                                                                                                                                                                                                                                                                    |
|           |                                                                                                                                                                                                                                                                                                                                                    |
|           |                                                                                                                                                                                                                                                                                                                                                    |
|           |                                                                                                                                                                                                                                                                                                                                                    |
|           | 1                                                                                                                                                                                                                                                                                                                                                  |
|           |                                                                                                                                                                                                                                                                                                                                                    |
|           |                                                                                                                                                                                                                                                                                                                                                    |
|           |                                                                                                                                                                                                                                                                                                                                                    |
|           |                                                                                                                                                                                                                                                                                                                                                    |
|           |                                                                                                                                                                                                                                                                                                                                                    |
|           |                                                                                                                                                                                                                                                                                                                                                    |
|           |                                                                                                                                                                                                                                                                                                                                                    |
|           |                                                                                                                                                                                                                                                                                                                                                    |
|           |                                                                                                                                                                                                                                                                                                                                                    |
|           |                                                                                                                                                                                                                                                                                                                                                    |
|           | J 28/08/15 JM Issued for S75W                                                                                                                                                                                                                                                                                                                      |
|           | H         05/06/15         JM         Issued for S75W           G         12/05/14         JM         Building Envelope                                                                                                                                                                                                                            |
|           | F     5/3/12     ANM     Preferred Project Report       Rev.     Date     Approved by     Revision Notes                                                                                                                                                                                                                                           |
| •••       |                                                                                                                                                                                                                                                                                                                                                    |
|           | BLUESTONE CAPITAL VENTURES No. 1 Pty Ltd PROJECT TITLE                                                                                                                                                                                                                                                                                             |
|           | CRONULLA SHARKS REDEVELOPMENT                                                                                                                                                                                                                                                                                                                      |
|           | RESIDENTIAL COMPONENT                                                                                                                                                                                                                                                                                                                              |
|           | Envelope Diagram Typical Level                                                                                                                                                                                                                                                                                                                     |
|           | SCALE JOB No. 10050 DRAWN NORTH                                                                                                                                                                                                                                                                                                                    |
|           | 1:500 @A1, 50%@A3 10058                                                                                                                                                                                                                                                                                                                            |
|           | S75W SUBMISSION DWG No. A004 REV J                                                                                                                                                                                                                                                                                                                 |
|           | Level 1_410 Crown Street T +61 2 8668 0000<br>Surry Hills NSW 2010 F +61 2 8668 0088<br>Australia turnerstudio.com.au                                                                                                                                                                                                                              |
|           | Australia turnerstudio.com.au                                                                                                                                                                                                                                                                                                                      |