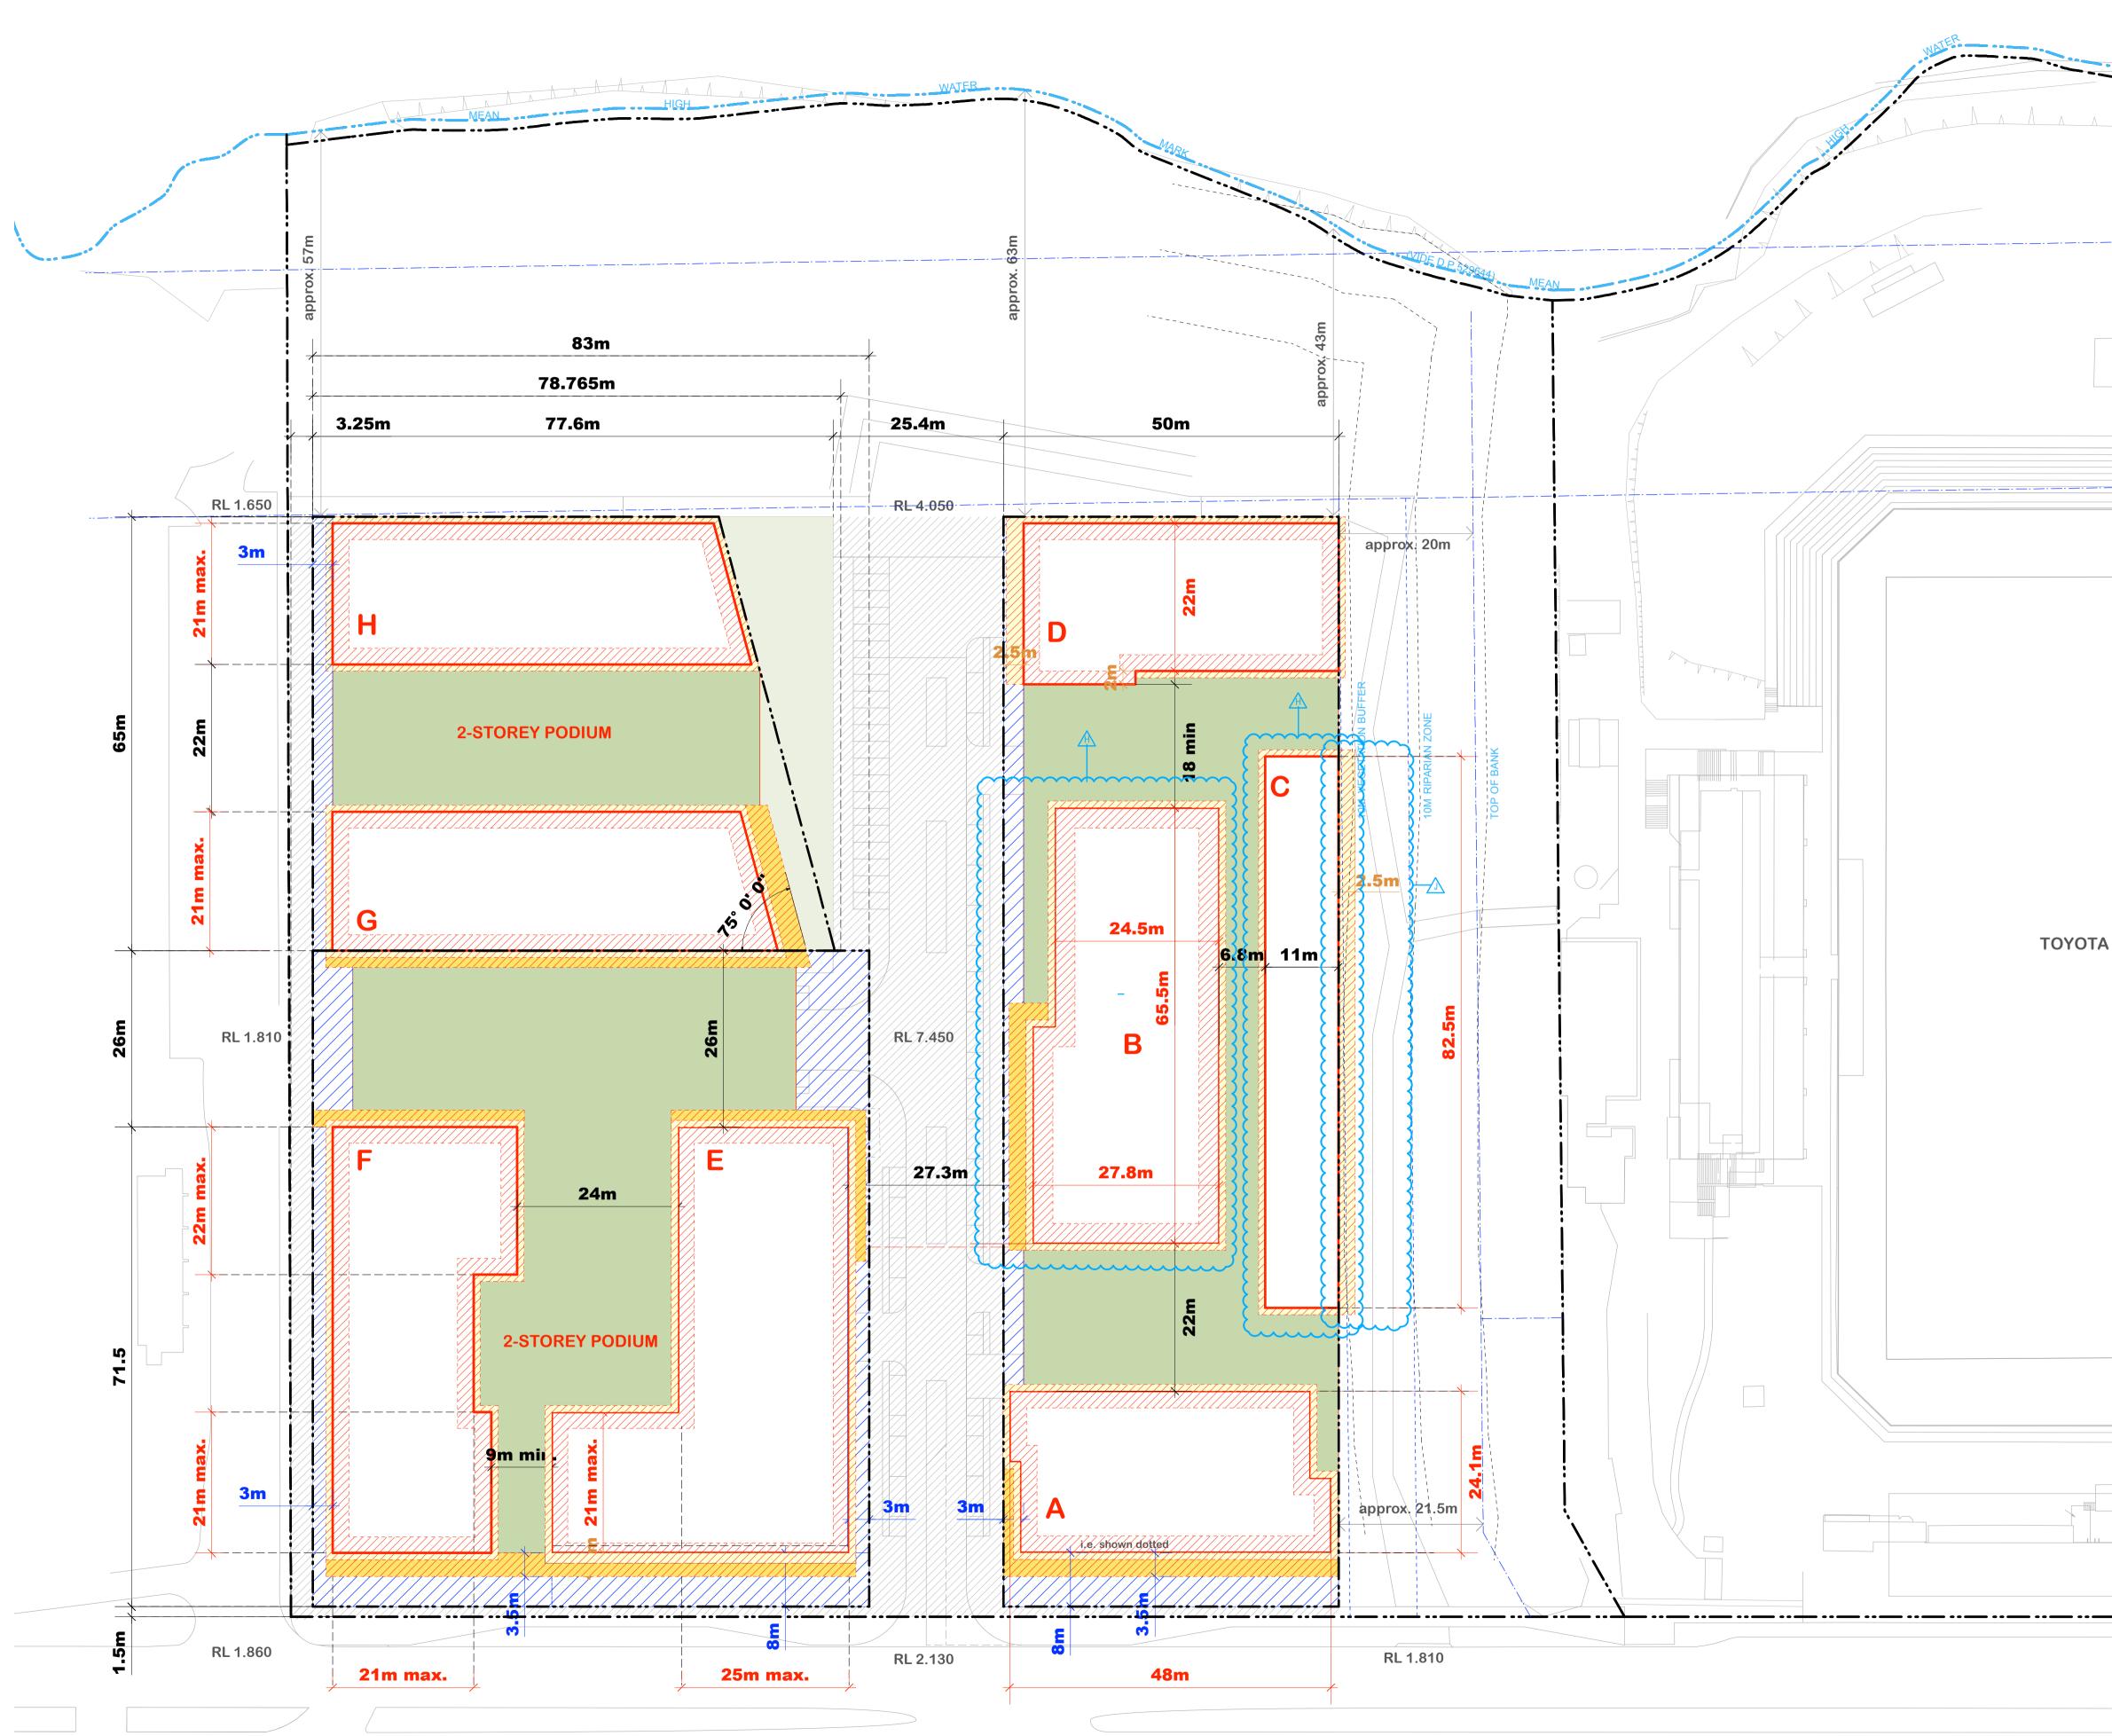

|           | NOTES                                                                                                                                                                                                                                                                                                                                              |
|-----------|----------------------------------------------------------------------------------------------------------------------------------------------------------------------------------------------------------------------------------------------------------------------------------------------------------------------------------------------------|
|           | NOTES<br>THIS DRAWING IS THE COPYRIGHT © OF TURNER + ASSOCIATES ARCHITECTS. NO REPRODUCTION WITHOUT PERMISSION. UNLESS<br>NOTED OTHERWISE THIS DRAWING IS NOT FOR CONSTRUCTION. ALL DIMENSIONS AND LEVELS ARE TO BE CHECKED ON SITE PRIOR<br>TO THE COMMENCEMENT OF WORK. INFORM TURNER + ASSOCIATES OF ANY DISCREPENCIES FOR CLARIFICATION BEFORE |
|           | PROCEEDING WITH WORK. DRAWINGS ARE NOT TO BE SCALED. USE ONLY FIGURED DIMENSIONS. REFER TO CONSULTANT<br>DOCUMENTATION FOR FURTHER INFORMATION.                                                                                                                                                                                                    |
|           | Nominated Architect: Nicholas Turner 6695 DLCS Quality Endorsed Company ISO 9001:2008 Licence Number 4168                                                                                                                                                                                                                                          |
|           |                                                                                                                                                                                                                                                                                                                                                    |
| MARK      |                                                                                                                                                                                                                                                                                                                                                    |
|           |                                                                                                                                                                                                                                                                                                                                                    |
|           |                                                                                                                                                                                                                                                                                                                                                    |
|           |                                                                                                                                                                                                                                                                                                                                                    |
|           | LEGEND                                                                                                                                                                                                                                                                                                                                             |
|           |                                                                                                                                                                                                                                                                                                                                                    |
|           |                                                                                                                                                                                                                                                                                                                                                    |
|           | ZONE FOR ROAD RESERVATION                                                                                                                                                                                                                                                                                                                          |
|           |                                                                                                                                                                                                                                                                                                                                                    |
|           | STREET SETBACKS                                                                                                                                                                                                                                                                                                                                    |
|           |                                                                                                                                                                                                                                                                                                                                                    |
| $\wedge$  | SIDE SETBACKS                                                                                                                                                                                                                                                                                                                                      |
|           |                                                                                                                                                                                                                                                                                                                                                    |
|           |                                                                                                                                                                                                                                                                                                                                                    |
|           | BUILDING ENVELOPE                                                                                                                                                                                                                                                                                                                                  |
|           |                                                                                                                                                                                                                                                                                                                                                    |
|           | ZONE FOR REENTRANT<br>BALCONIES, DEPTH TO COMPLY                                                                                                                                                                                                                                                                                                   |
|           | WITH RFDC/SEPP65                                                                                                                                                                                                                                                                                                                                   |
|           | ZONE FOR ARTICULATION,                                                                                                                                                                                                                                                                                                                             |
|           | BAY WINDOWS AND BALCONIES<br>ABLE TO ENCROACH INTO SET BACK                                                                                                                                                                                                                                                                                        |
|           | ZONE, DEPTH 1M UNLESS NOTED<br>OTHERWISE                                                                                                                                                                                                                                                                                                           |
|           | ZONE FOR AWNINGS,<br>UNDERCROFT SETBACKS,                                                                                                                                                                                                                                                                                                          |
|           | AND ABOVE GRADE COURTYARD ZONE                                                                                                                                                                                                                                                                                                                     |
|           | PUBLIC OPEN SPACE                                                                                                                                                                                                                                                                                                                                  |
|           |                                                                                                                                                                                                                                                                                                                                                    |
|           | PRIVAT COMMUNAL OPEN SPACE                                                                                                                                                                                                                                                                                                                         |
|           |                                                                                                                                                                                                                                                                                                                                                    |
|           |                                                                                                                                                                                                                                                                                                                                                    |
|           |                                                                                                                                                                                                                                                                                                                                                    |
|           |                                                                                                                                                                                                                                                                                                                                                    |
| A STADIUM |                                                                                                                                                                                                                                                                                                                                                    |
|           |                                                                                                                                                                                                                                                                                                                                                    |
|           |                                                                                                                                                                                                                                                                                                                                                    |
|           |                                                                                                                                                                                                                                                                                                                                                    |
|           |                                                                                                                                                                                                                                                                                                                                                    |
|           |                                                                                                                                                                                                                                                                                                                                                    |
|           |                                                                                                                                                                                                                                                                                                                                                    |
|           |                                                                                                                                                                                                                                                                                                                                                    |
|           |                                                                                                                                                                                                                                                                                                                                                    |
|           |                                                                                                                                                                                                                                                                                                                                                    |
|           |                                                                                                                                                                                                                                                                                                                                                    |
|           | 1                                                                                                                                                                                                                                                                                                                                                  |
|           |                                                                                                                                                                                                                                                                                                                                                    |
|           |                                                                                                                                                                                                                                                                                                                                                    |
|           |                                                                                                                                                                                                                                                                                                                                                    |
|           |                                                                                                                                                                                                                                                                                                                                                    |
|           |                                                                                                                                                                                                                                                                                                                                                    |
|           |                                                                                                                                                                                                                                                                                                                                                    |
|           |                                                                                                                                                                                                                                                                                                                                                    |
|           |                                                                                                                                                                                                                                                                                                                                                    |
|           |                                                                                                                                                                                                                                                                                                                                                    |
|           |                                                                                                                                                                                                                                                                                                                                                    |
|           | J 28/08/15 JM Issued for S75W                                                                                                                                                                                                                                                                                                                      |
|           | H         05/06/15         JM         Issued for S75W           G         12/05/14         JM         Building Envelope                                                                                                                                                                                                                            |
|           | F     5/3/12     ANM     Preferred Project Report       Rev.     Date     Approved by     Revision Notes                                                                                                                                                                                                                                           |
| •••       |                                                                                                                                                                                                                                                                                                                                                    |
|           | BLUESTONE CAPITAL VENTURES No. 1 Pty Ltd PROJECT TITLE                                                                                                                                                                                                                                                                                             |
|           | CRONULLA SHARKS REDEVELOPMENT                                                                                                                                                                                                                                                                                                                      |
|           | RESIDENTIAL COMPONENT                                                                                                                                                                                                                                                                                                                              |
|           | Envelope Diagram Typical Level                                                                                                                                                                                                                                                                                                                     |
|           | SCALE JOB No. 10050 DRAWN NORTH                                                                                                                                                                                                                                                                                                                    |
|           | 1:500 @A1, 50%@A3 10058                                                                                                                                                                                                                                                                                                                            |
|           | S75W SUBMISSION DWG No. A004 REV J                                                                                                                                                                                                                                                                                                                 |
|           | Level 1_410 Crown Street T +61 2 8668 0000<br>Surry Hills NSW 2010 F +61 2 8668 0088<br>Australia turnerstudio.com.au                                                                                                                                                                                                                              |
|           | Australia turnerstudio.com.au                                                                                                                                                                                                                                                                                                                      |