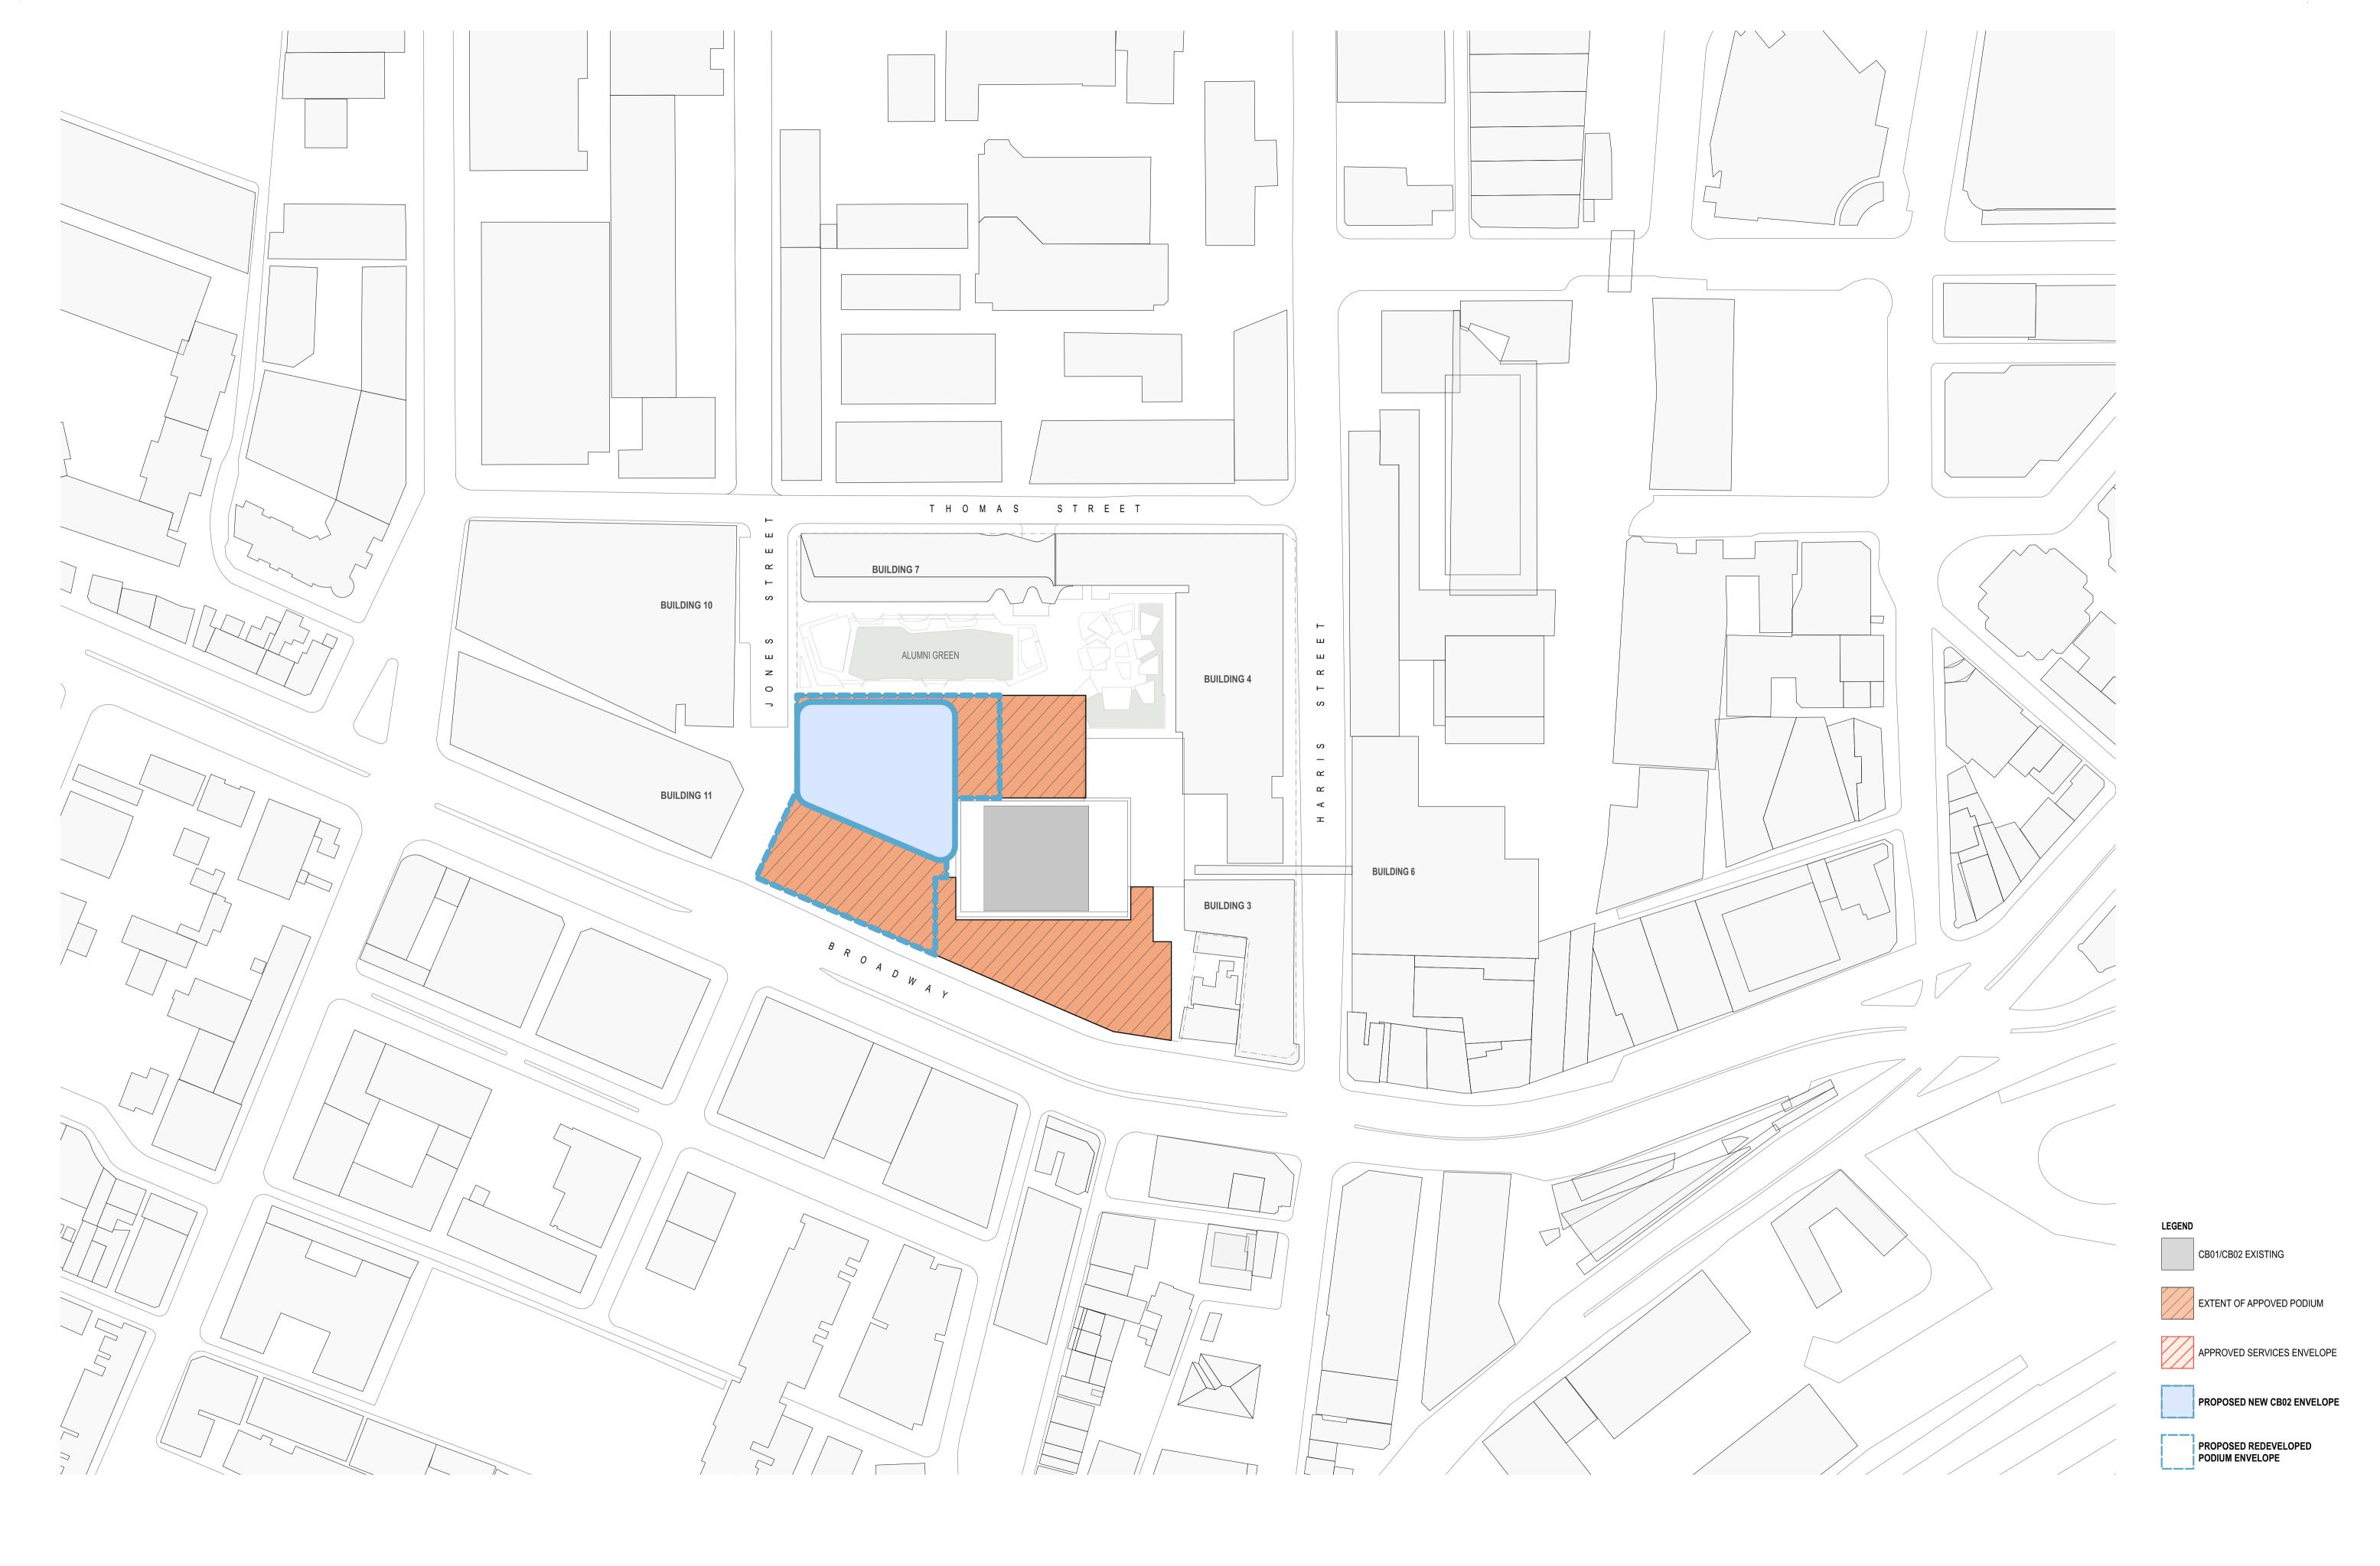

## UNIVERSITY OF TECHNOLOGY SYDNEY

UTS City Campus, Broadway Precinct - Modification No 5 to Concept Plan

NOVEMBER 2015

Drawing Number Description Cover Sheet MOD0000 Site plan MOD1001 MOD2001 Level 1 General Arrangement - Proposed Level 2 General Arrangement - Proposed MOD2002 Level 3 General Arrangement - Proposed MOD2003 Level 4 General Arrangement - Proposed MOD2004 MOD2005 Level 5 General Arrangement - Proposed MOD2006 Level 6 General Arrangement - Proposed Level 7 General Arrangement - Proposed MOD2007 MOD2008 Level 8 General Arrangement - Proposed Level 9 General Arrangement - Proposed MOD2009 MOD2010 Level 10 General Arrangement - Proposed MOD2011 Level 11 General Arrangement - Proposed Level 12 General Arrangement - Proposed MOD2012 Level 13 General Arrangement - Proposed MOD2013 Level 14 General Arrangement - Proposed MOD2014 Level 15 General Arrangement - Proposed MOD2015 Level 16 General Arrangement - Proposed MOD2016 Level 17 General Arrangement - Proposed MOD2017 Elevation - Broadway - Proposed MOD3001 MOD3002 Elevation - Jones Street - Proposed MOD3003 Elevation - Thomas Street - Proposed MOD3004 Section A - Proposed