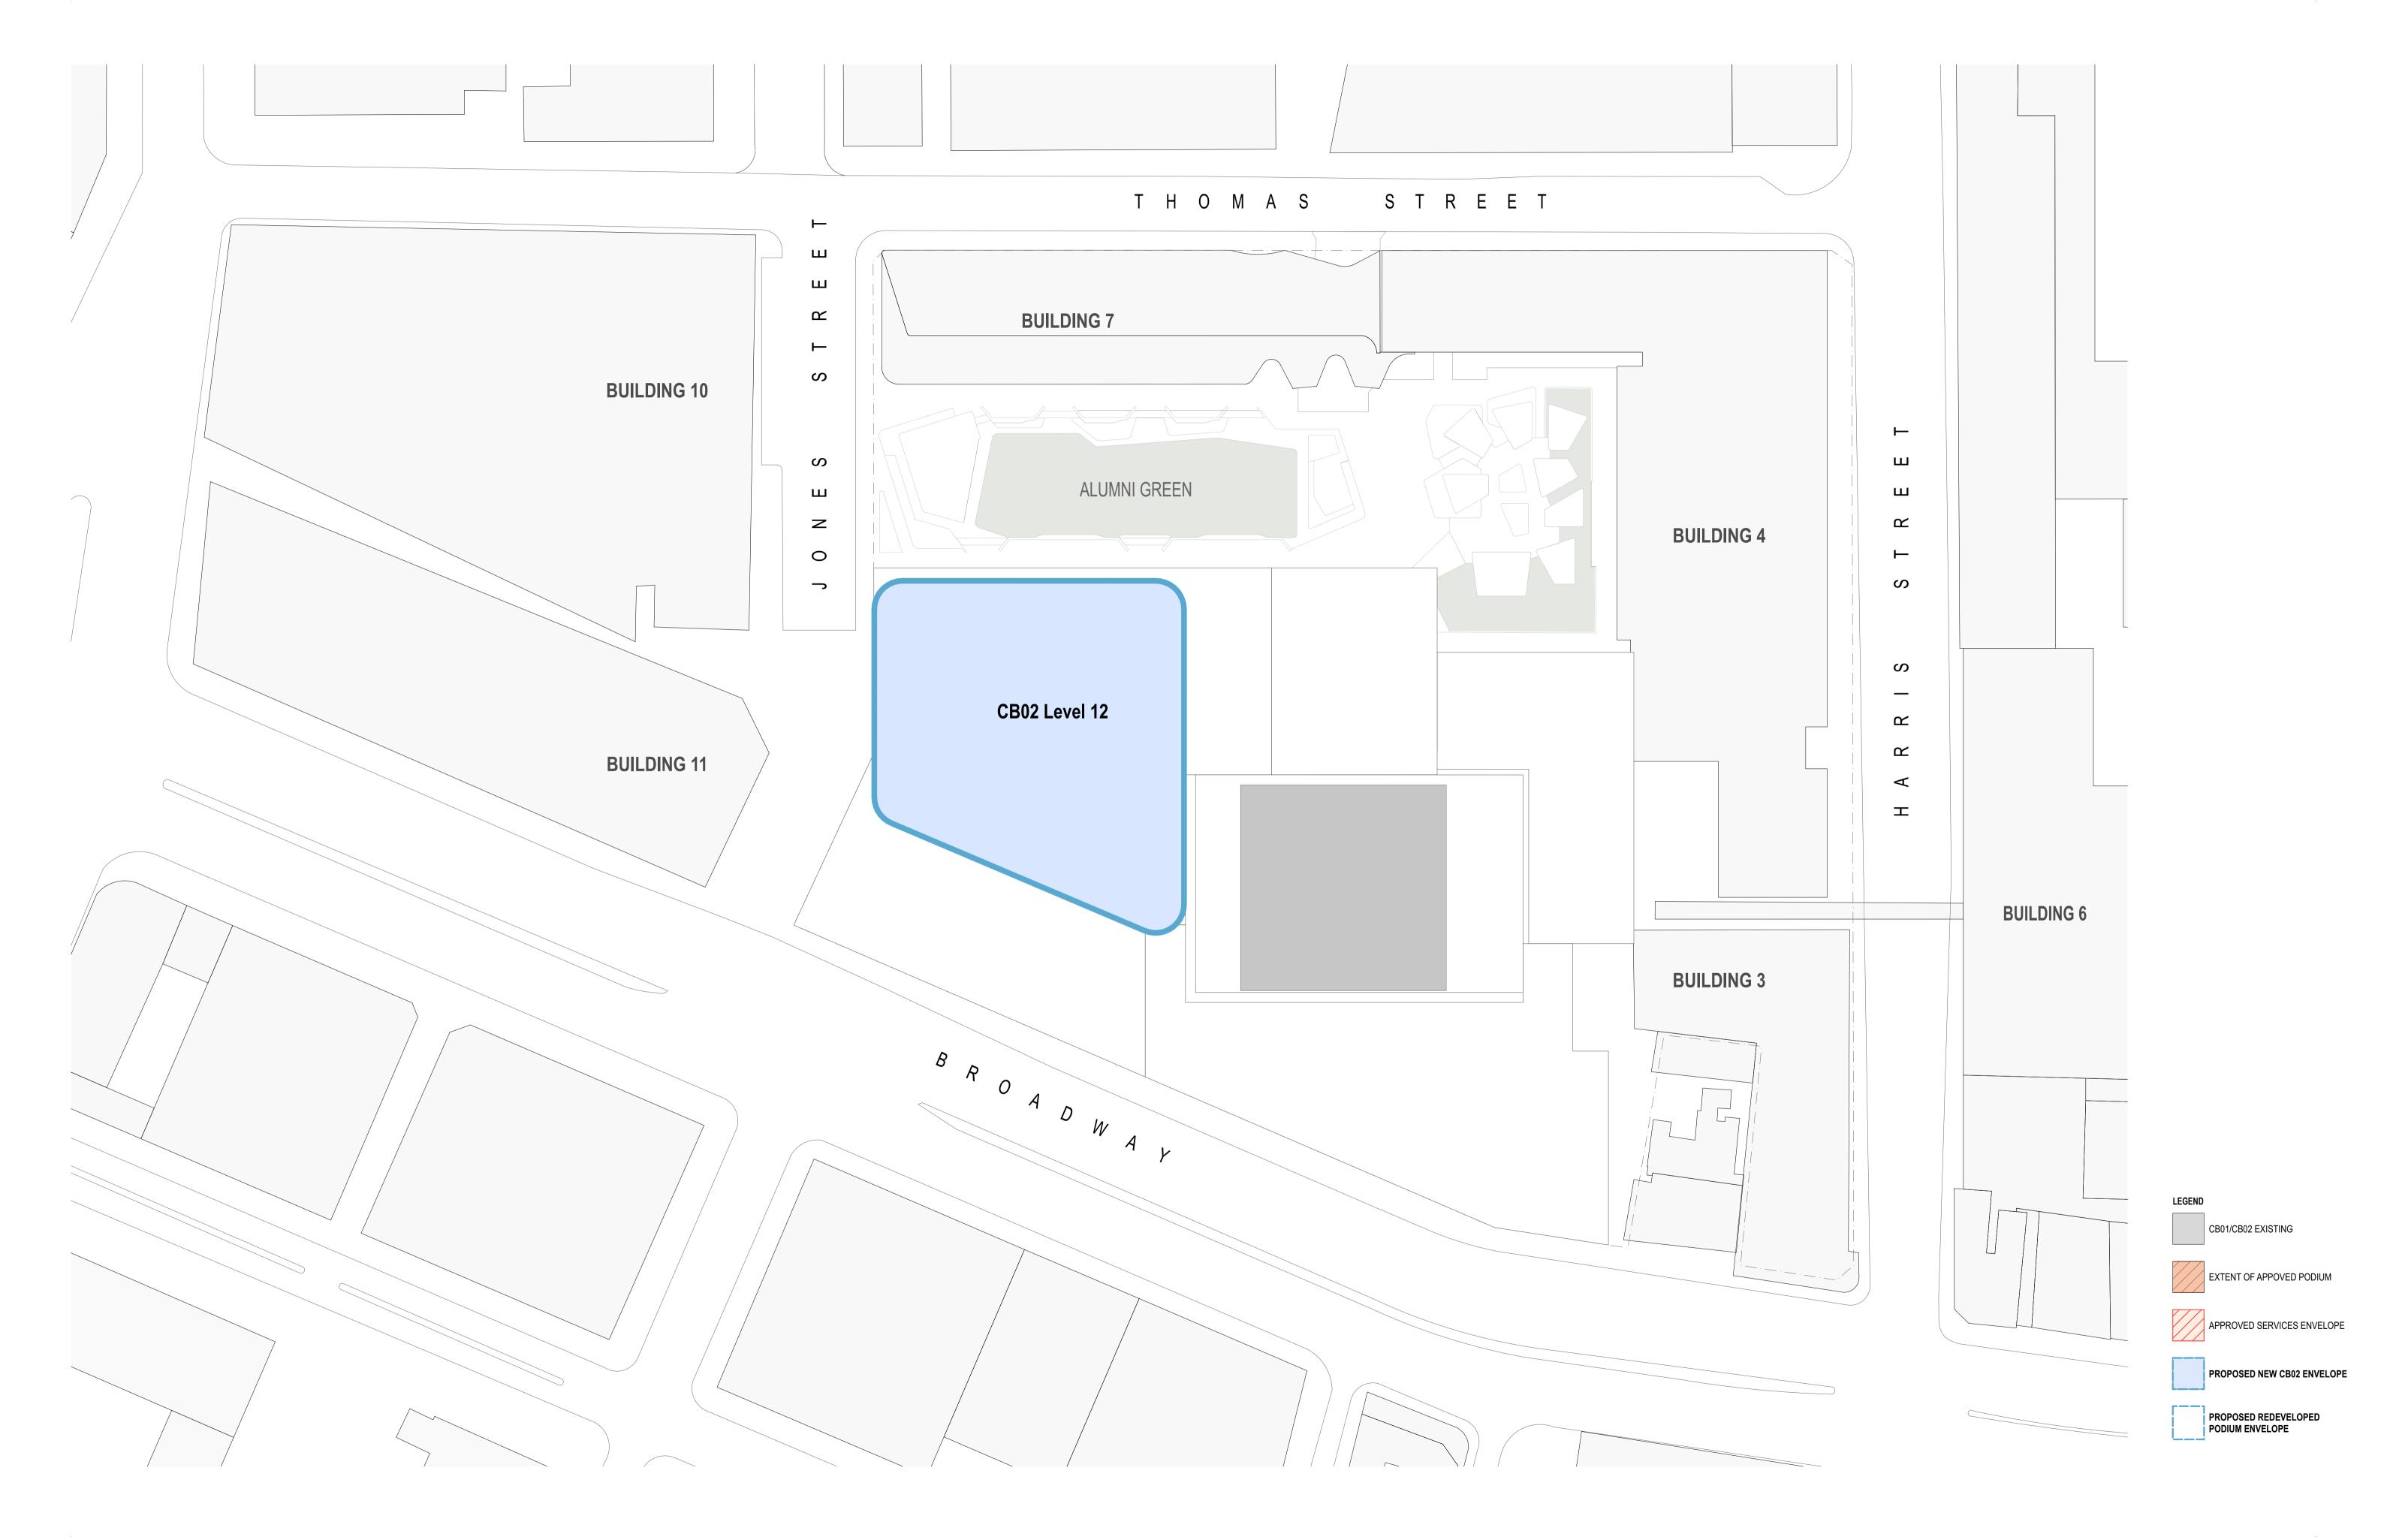

## UNIVERSITY OF TECHNOLOGY SYDNEY

UTS City Campus, Broadway Precinct - Modification No 5 to Concept Plan

NOVEMBER 2015

Drawing Number Description Cover Sheet MOD0000 Site plan MOD1001 MOD2001 Level 1 General Arrangement - Proposed Level 2 General Arrangement - Proposed MOD2002 Level 3 General Arrangement - Proposed MOD2003 Level 4 General Arrangement - Proposed MOD2004 MOD2005 Level 5 General Arrangement - Proposed MOD2006 Level 6 General Arrangement - Proposed Level 7 General Arrangement - Proposed MOD2007 MOD2008 Level 8 General Arrangement - Proposed Level 9 General Arrangement - Proposed MOD2009 MOD2010 Level 10 General Arrangement - Proposed MOD2011 Level 11 General Arrangement - Proposed Level 12 General Arrangement - Proposed MOD2012 Level 13 General Arrangement - Proposed MOD2013 Level 14 General Arrangement - Proposed MOD2014 Level 15 General Arrangement - Proposed MOD2015 Level 16 General Arrangement - Proposed MOD2016 Level 17 General Arrangement - Proposed MOD2017 Elevation - Broadway - Proposed MOD3001 MOD3002 Elevation - Jones Street - Proposed MOD3003 Elevation - Thomas Street - Proposed MOD3004 Section A - Proposed