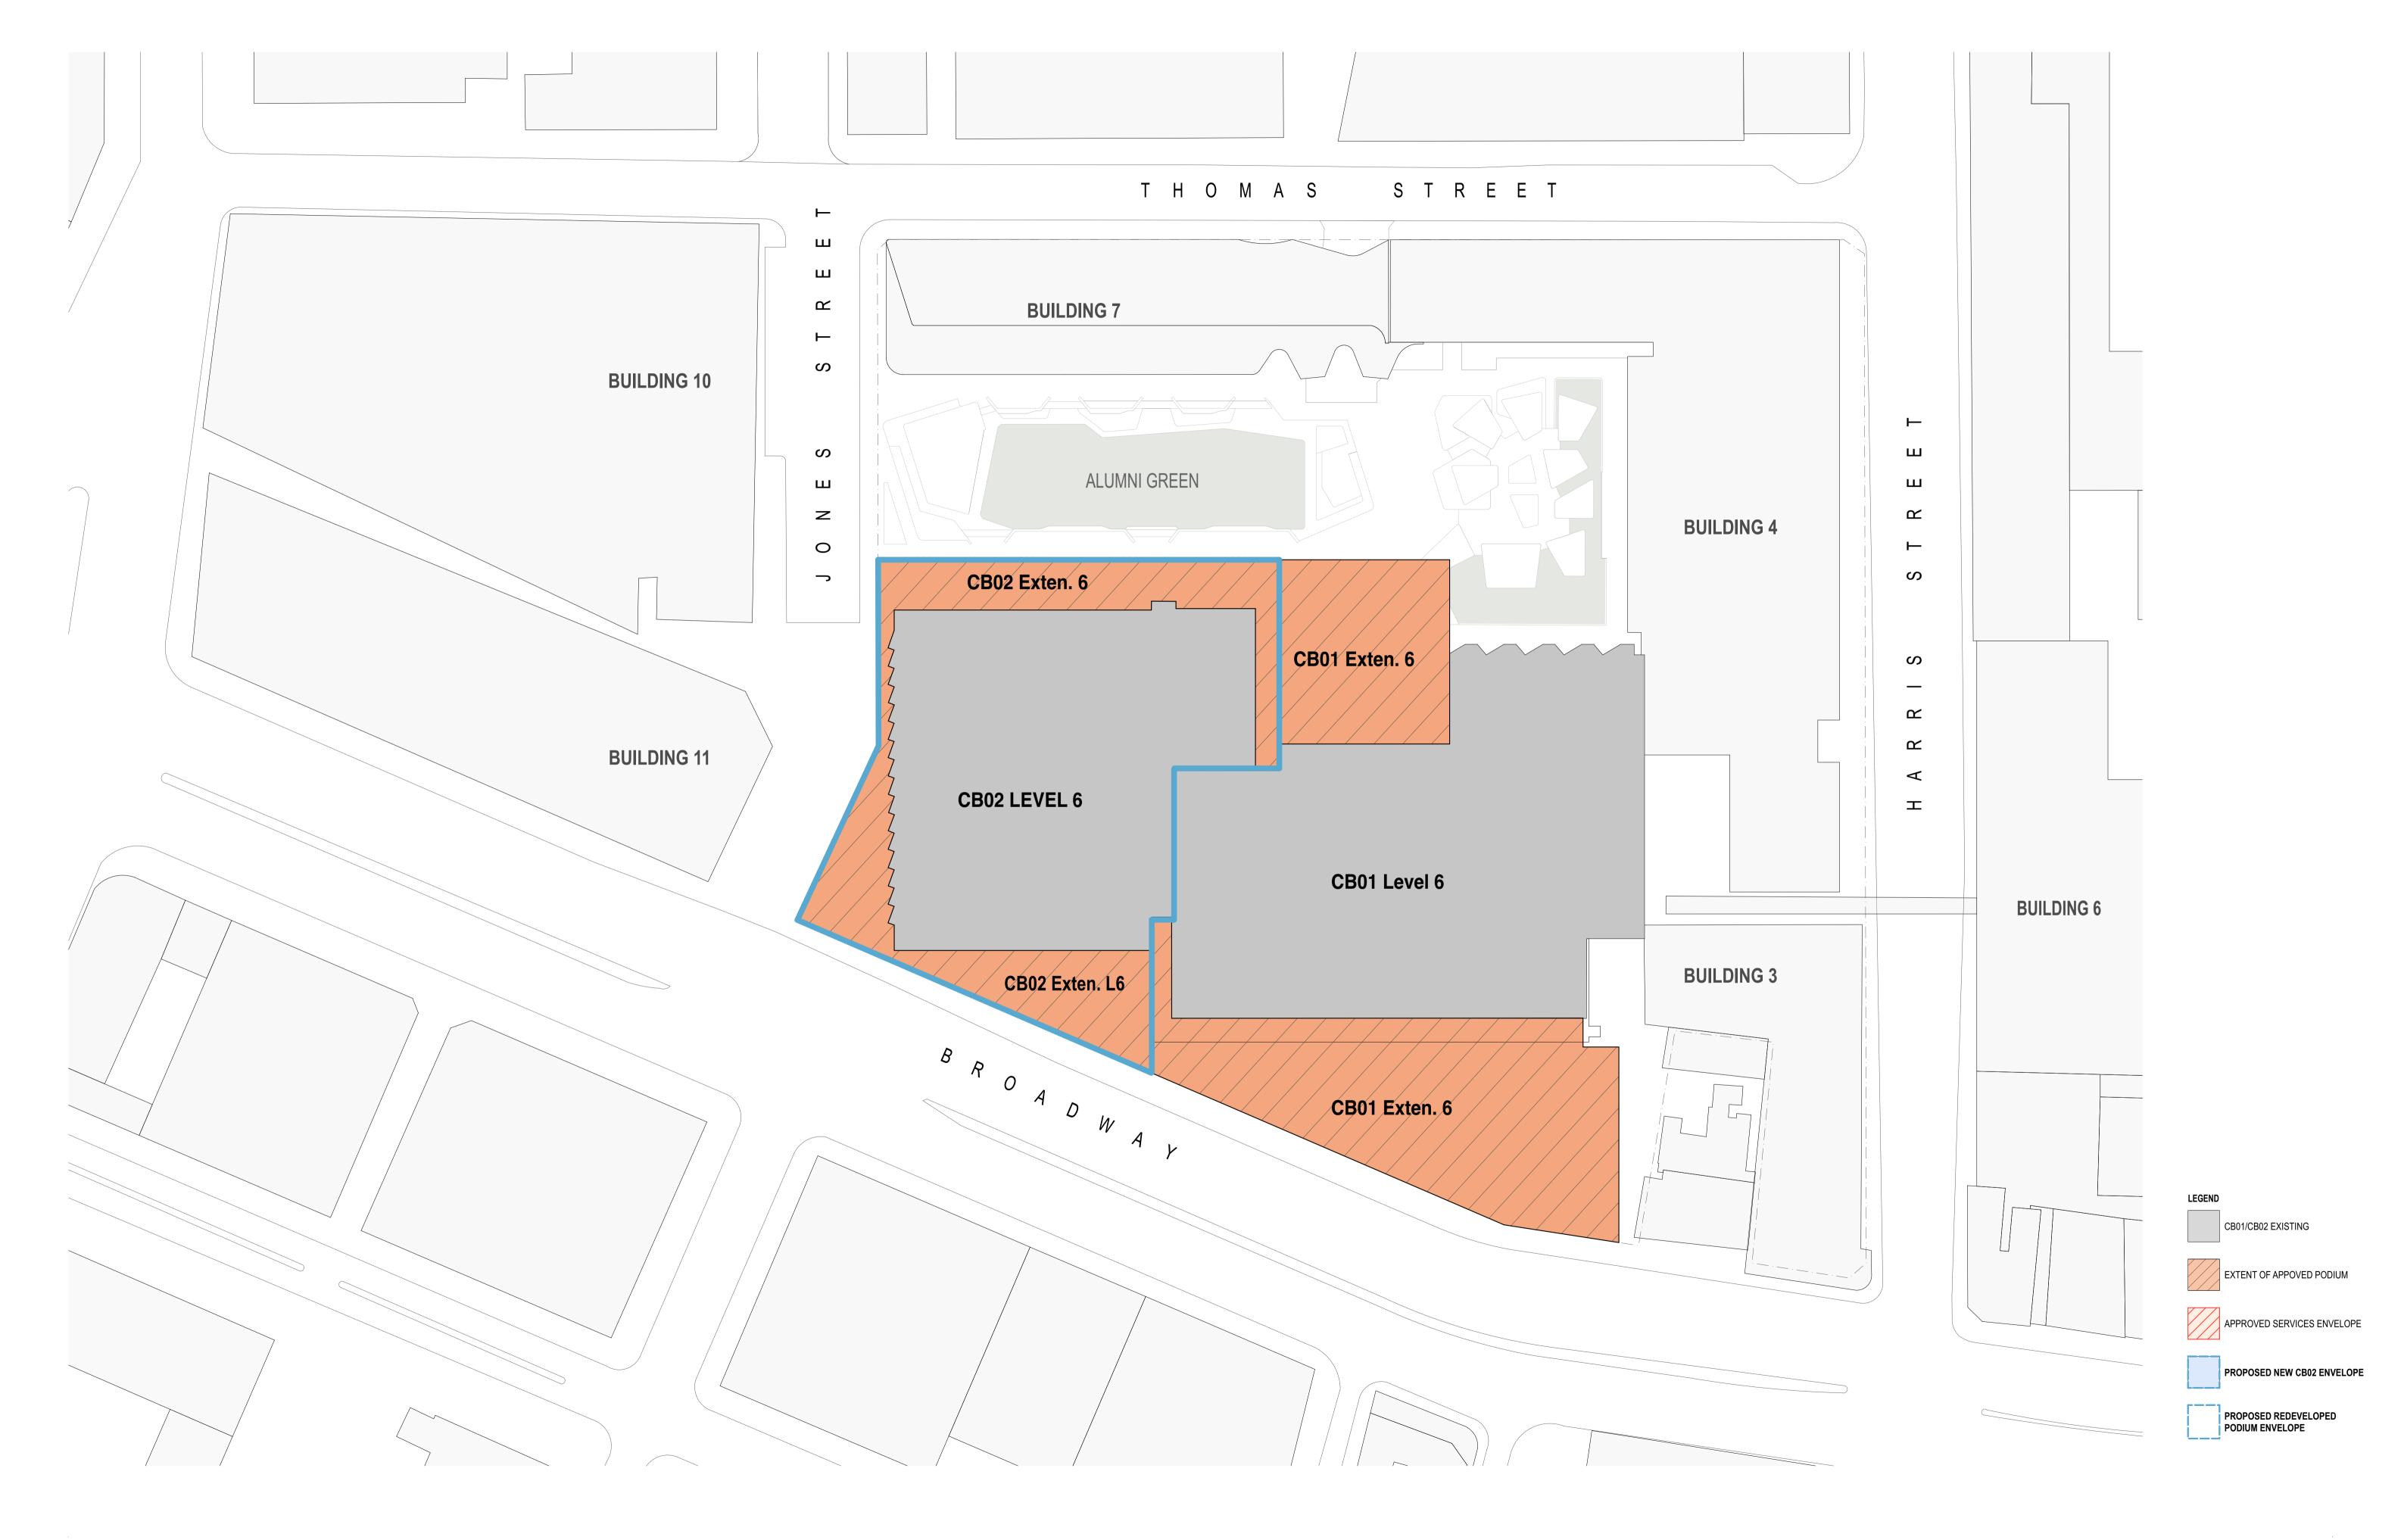

## UNIVERSITY OF TECHNOLOGY SYDNEY

UTS City Campus, Broadway Precinct - Modification No 5 to Concept Plan

NOVEMBER 2015

Drawing Number Description Cover Sheet MOD0000 Site plan MOD1001 MOD2001 Level 1 General Arrangement - Proposed Level 2 General Arrangement - Proposed MOD2002 Level 3 General Arrangement - Proposed MOD2003 Level 4 General Arrangement - Proposed MOD2004 MOD2005 Level 5 General Arrangement - Proposed MOD2006 Level 6 General Arrangement - Proposed Level 7 General Arrangement - Proposed MOD2007 MOD2008 Level 8 General Arrangement - Proposed Level 9 General Arrangement - Proposed MOD2009 MOD2010 Level 10 General Arrangement - Proposed MOD2011 Level 11 General Arrangement - Proposed Level 12 General Arrangement - Proposed MOD2012 Level 13 General Arrangement - Proposed MOD2013 Level 14 General Arrangement - Proposed MOD2014 Level 15 General Arrangement - Proposed MOD2015 Level 16 General Arrangement - Proposed MOD2016 Level 17 General Arrangement - Proposed MOD2017 Elevation - Broadway - Proposed MOD3001 MOD3002 Elevation - Jones Street - Proposed MOD3003 Elevation - Thomas Street - Proposed MOD3004 Section A - Proposed