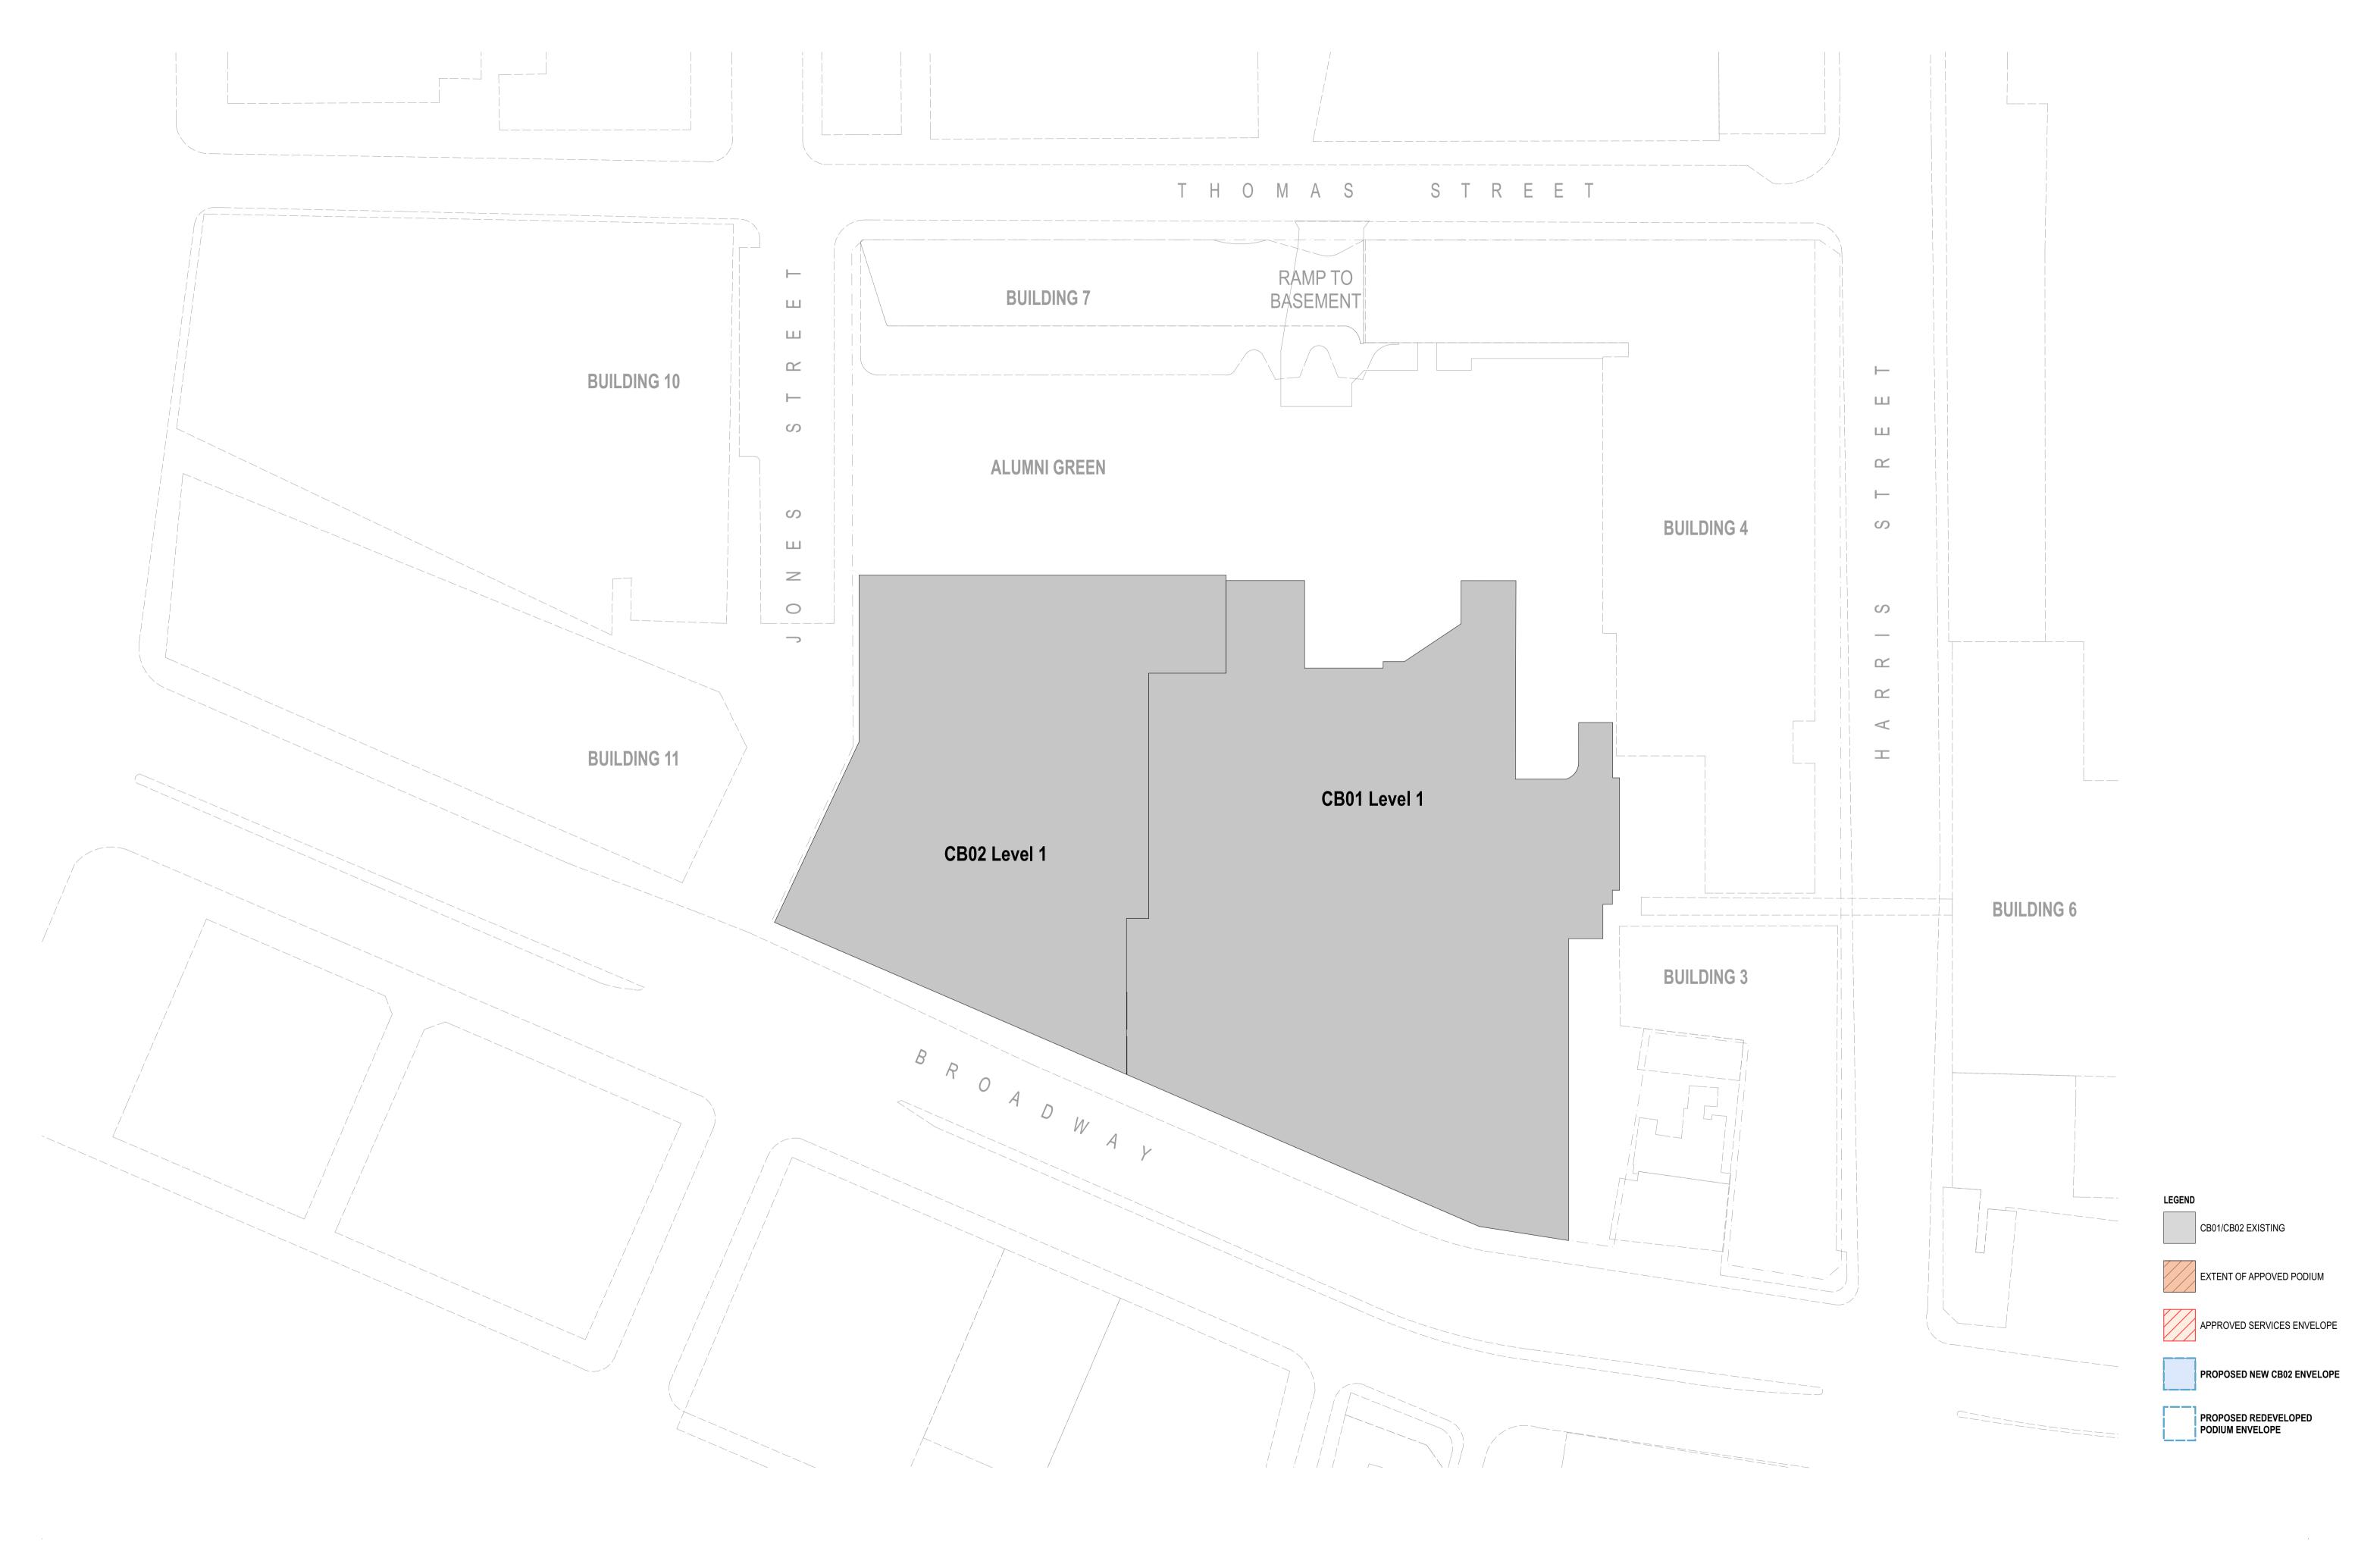

## UNIVERSITY OF TECHNOLOGY SYDNEY

UTS City Campus, Broadway Precinct - Modification No 5 to Concept Plan

NOVEMBER 2015

Drawing Number Description Cover Sheet MOD0000 Site plan MOD1001 MOD2001 Level 1 General Arrangement - Proposed Level 2 General Arrangement - Proposed MOD2002 Level 3 General Arrangement - Proposed MOD2003 Level 4 General Arrangement - Proposed MOD2004 MOD2005 Level 5 General Arrangement - Proposed MOD2006 Level 6 General Arrangement - Proposed Level 7 General Arrangement - Proposed MOD2007 MOD2008 Level 8 General Arrangement - Proposed Level 9 General Arrangement - Proposed MOD2009 MOD2010 Level 10 General Arrangement - Proposed MOD2011 Level 11 General Arrangement - Proposed Level 12 General Arrangement - Proposed MOD2012 Level 13 General Arrangement - Proposed MOD2013 Level 14 General Arrangement - Proposed MOD2014 Level 15 General Arrangement - Proposed MOD2015 Level 16 General Arrangement - Proposed MOD2016 Level 17 General Arrangement - Proposed MOD2017 Elevation - Broadway - Proposed MOD3001 MOD3002 Elevation - Jones Street - Proposed MOD3003 Elevation - Thomas Street - Proposed MOD3004 Section A - Proposed