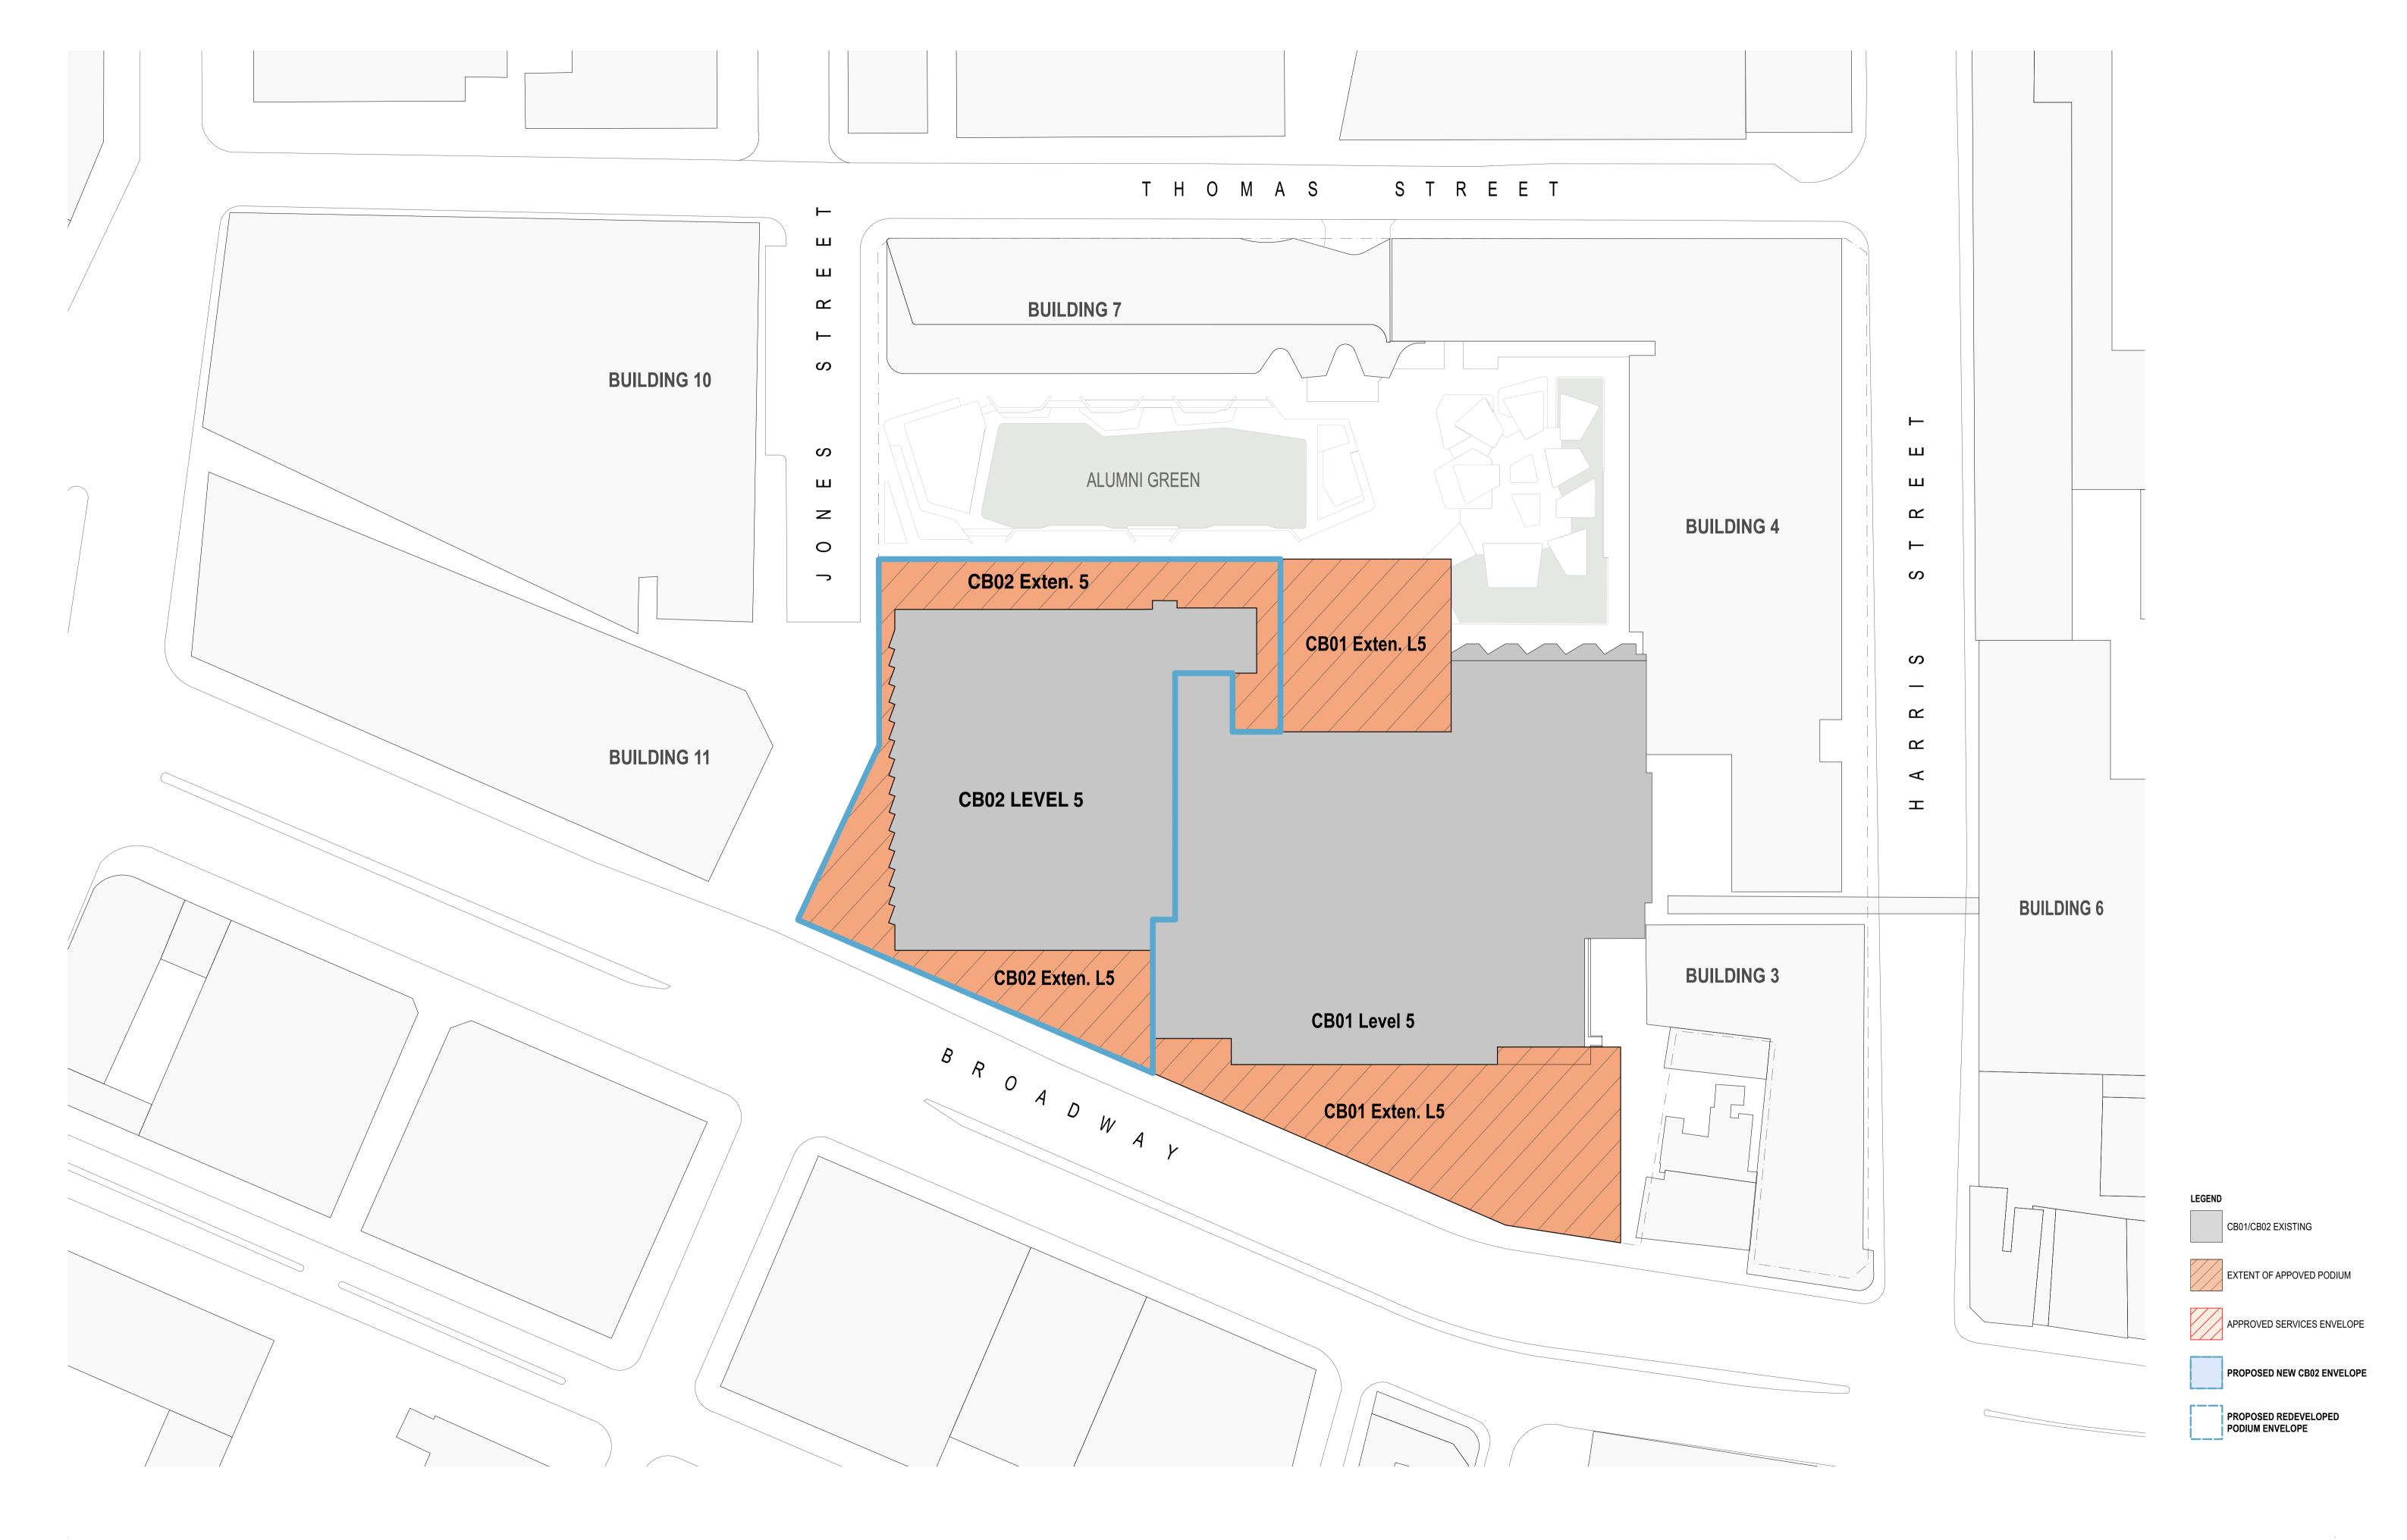

## UNIVERSITY OF TECHNOLOGY SYDNEY

UTS City Campus, Broadway Precinct - Modification No 5 to Concept Plan

NOVEMBER 2015

Drawing Number Description Cover Sheet MOD0000 Site plan MOD1001 MOD2001 Level 1 General Arrangement - Proposed Level 2 General Arrangement - Proposed MOD2002 Level 3 General Arrangement - Proposed MOD2003 Level 4 General Arrangement - Proposed MOD2004 MOD2005 Level 5 General Arrangement - Proposed MOD2006 Level 6 General Arrangement - Proposed Level 7 General Arrangement - Proposed MOD2007 MOD2008 Level 8 General Arrangement - Proposed Level 9 General Arrangement - Proposed MOD2009 MOD2010 Level 10 General Arrangement - Proposed MOD2011 Level 11 General Arrangement - Proposed Level 12 General Arrangement - Proposed MOD2012 Level 13 General Arrangement - Proposed MOD2013 Level 14 General Arrangement - Proposed MOD2014 Level 15 General Arrangement - Proposed MOD2015 Level 16 General Arrangement - Proposed MOD2016 Level 17 General Arrangement - Proposed MOD2017 Elevation - Broadway - Proposed MOD3001 MOD3002 Elevation - Jones Street - Proposed MOD3003 Elevation - Thomas Street - Proposed MOD3004 Section A - Proposed