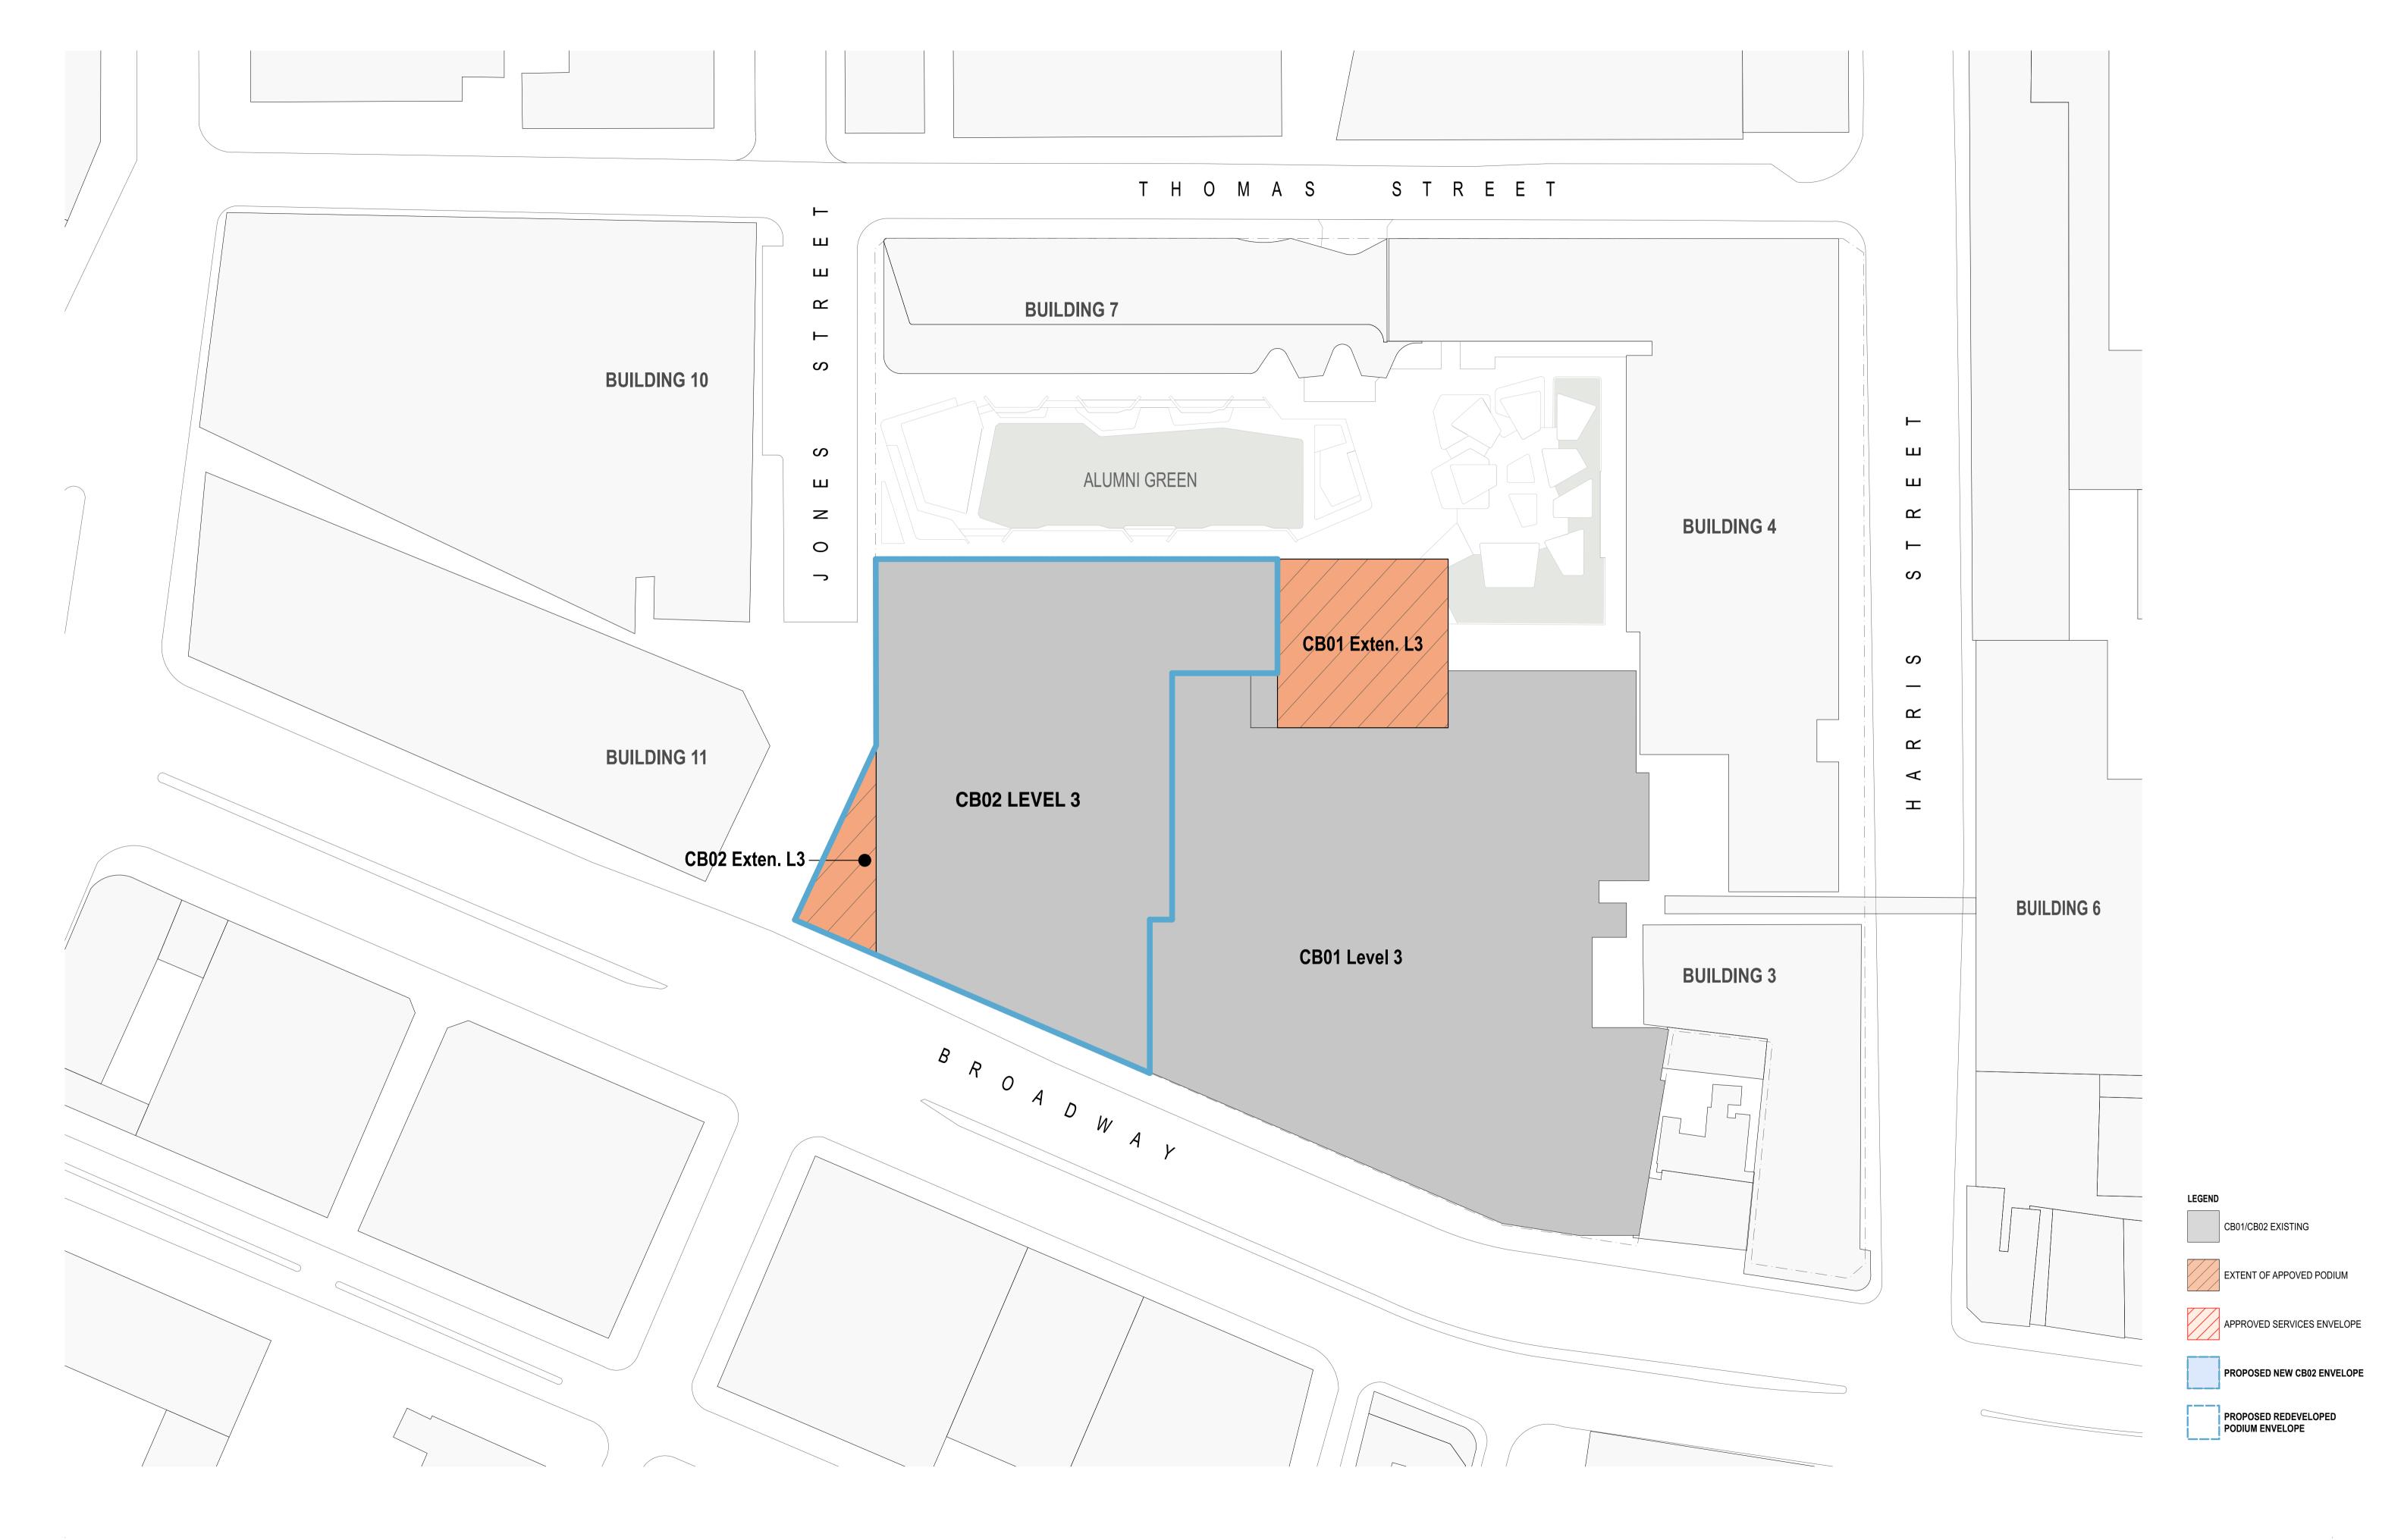

## UNIVERSITY OF TECHNOLOGY SYDNEY

UTS City Campus, Broadway Precinct - Modification No 5 to Concept Plan

NOVEMBER 2015

Drawing Number Description Cover Sheet MOD0000 Site plan MOD1001 MOD2001 Level 1 General Arrangement - Proposed Level 2 General Arrangement - Proposed MOD2002 Level 3 General Arrangement - Proposed MOD2003 Level 4 General Arrangement - Proposed MOD2004 MOD2005 Level 5 General Arrangement - Proposed MOD2006 Level 6 General Arrangement - Proposed Level 7 General Arrangement - Proposed MOD2007 MOD2008 Level 8 General Arrangement - Proposed Level 9 General Arrangement - Proposed MOD2009 MOD2010 Level 10 General Arrangement - Proposed MOD2011 Level 11 General Arrangement - Proposed Level 12 General Arrangement - Proposed MOD2012 Level 13 General Arrangement - Proposed MOD2013 Level 14 General Arrangement - Proposed MOD2014 Level 15 General Arrangement - Proposed MOD2015 Level 16 General Arrangement - Proposed MOD2016 Level 17 General Arrangement - Proposed MOD2017 Elevation - Broadway - Proposed MOD3001 MOD3002 Elevation - Jones Street - Proposed MOD3003 Elevation - Thomas Street - Proposed MOD3004 Section A - Proposed