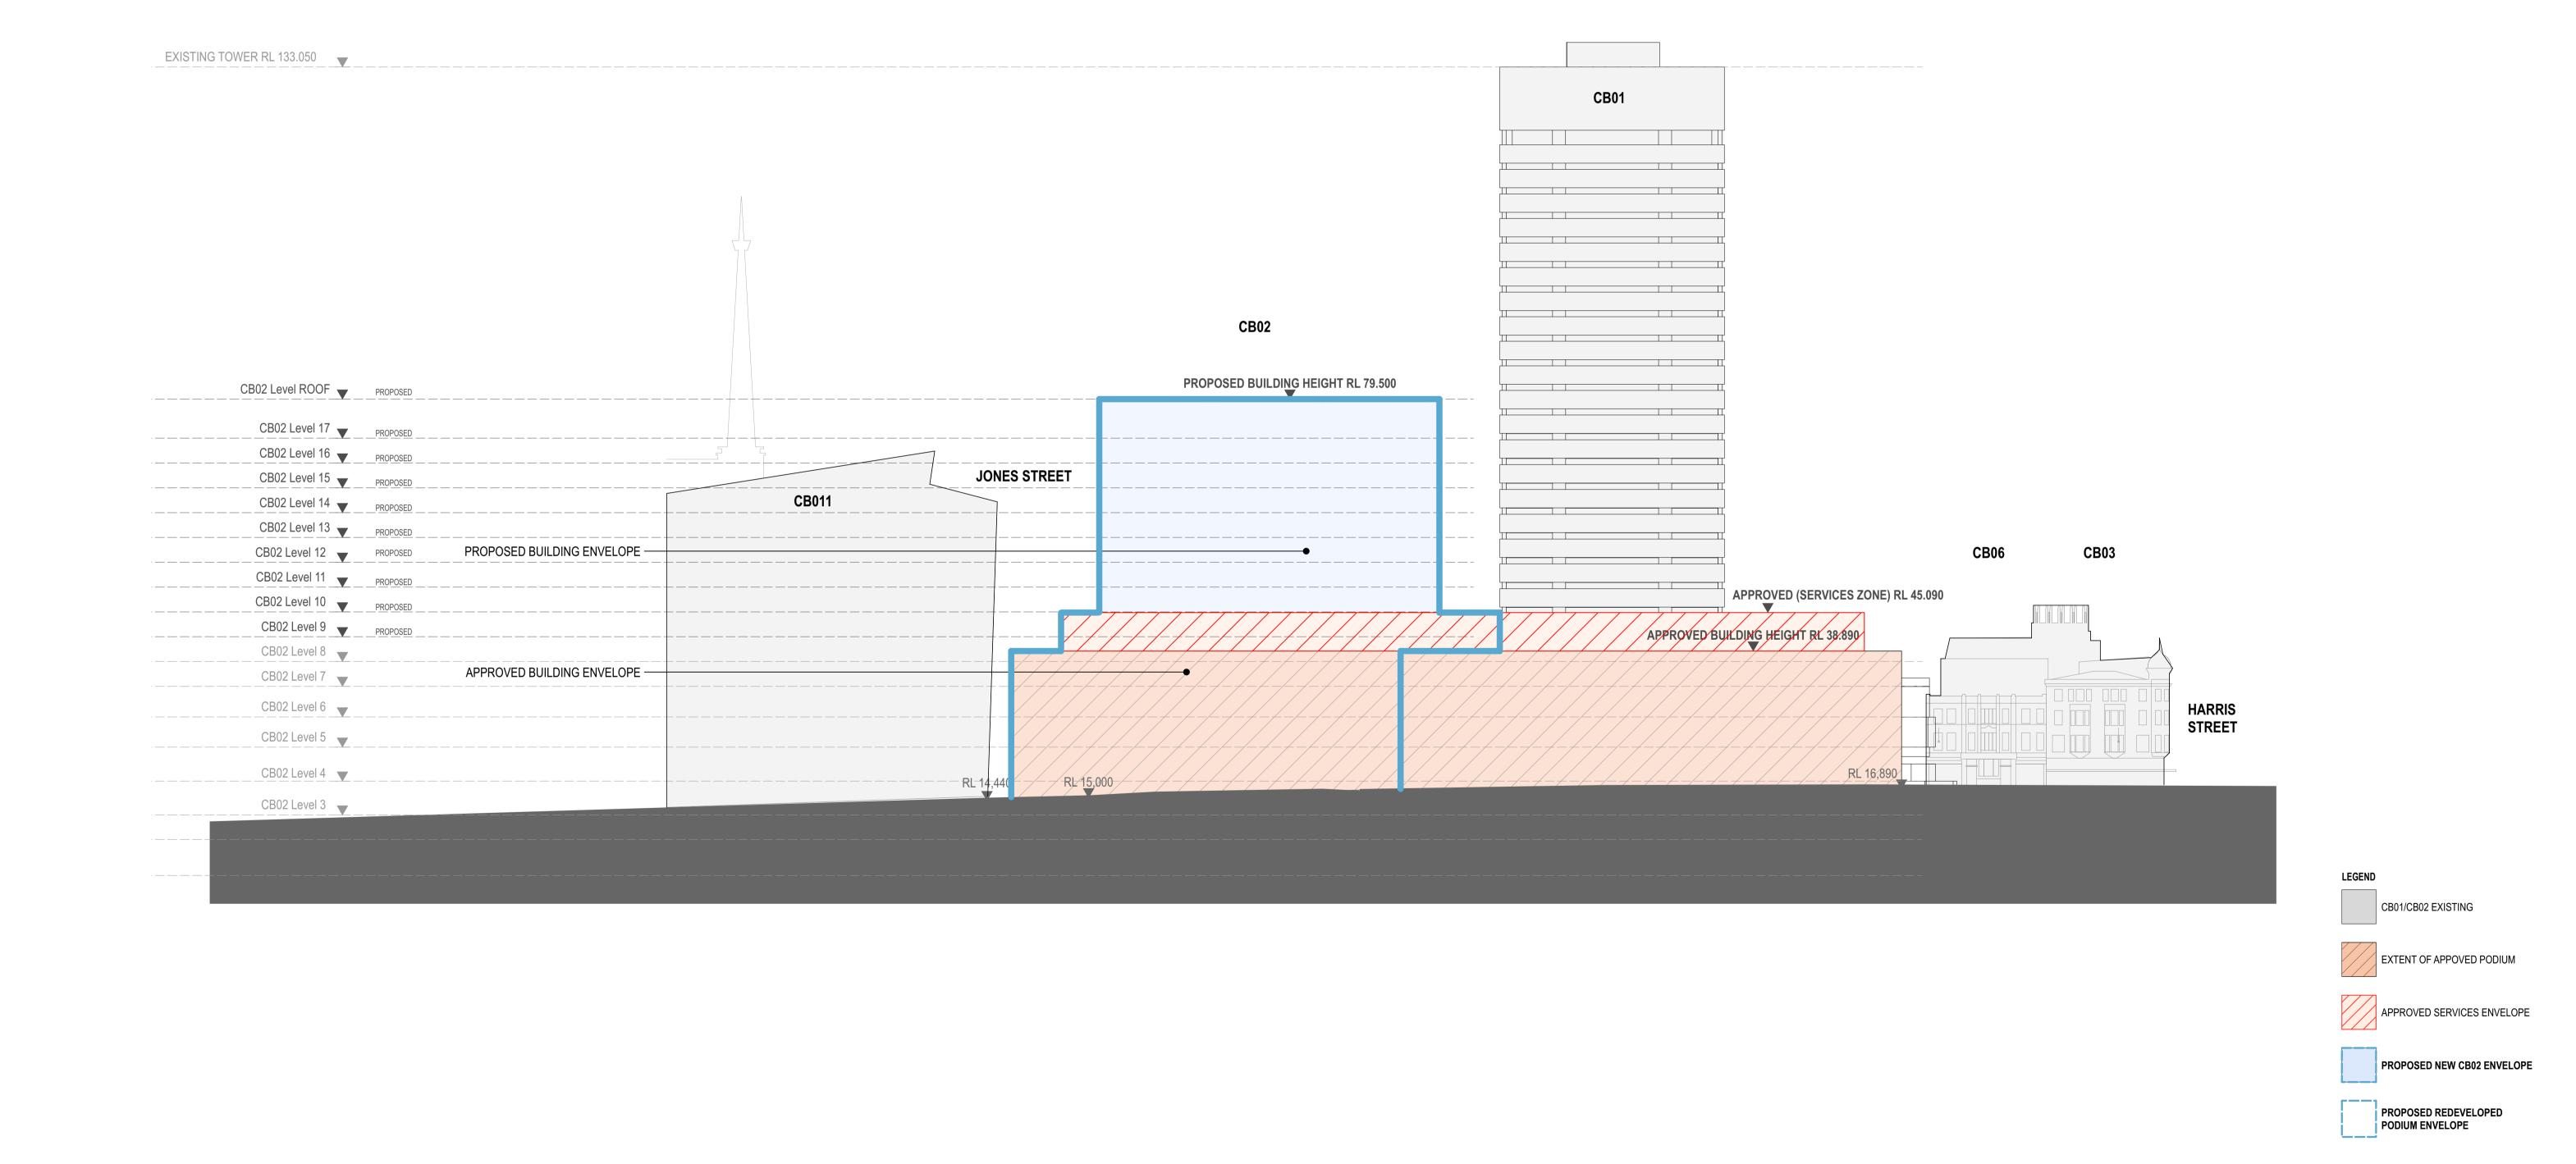

## UNIVERSITY OF TECHNOLOGY SYDNEY

UTS City Campus, Broadway Precinct - Modification No 5 to Concept Plan

NOVEMBER 2015

Drawing Number Description Cover Sheet MOD0000 Site plan MOD1001 MOD2001 Level 1 General Arrangement - Proposed Level 2 General Arrangement - Proposed MOD2002 Level 3 General Arrangement - Proposed MOD2003 Level 4 General Arrangement - Proposed MOD2004 MOD2005 Level 5 General Arrangement - Proposed MOD2006 Level 6 General Arrangement - Proposed Level 7 General Arrangement - Proposed MOD2007 MOD2008 Level 8 General Arrangement - Proposed Level 9 General Arrangement - Proposed MOD2009 MOD2010 Level 10 General Arrangement - Proposed MOD2011 Level 11 General Arrangement - Proposed Level 12 General Arrangement - Proposed MOD2012 Level 13 General Arrangement - Proposed MOD2013 Level 14 General Arrangement - Proposed MOD2014 Level 15 General Arrangement - Proposed MOD2015 Level 16 General Arrangement - Proposed MOD2016 Level 17 General Arrangement - Proposed MOD2017 Elevation - Broadway - Proposed MOD3001 MOD3002 Elevation - Jones Street - Proposed MOD3003 Elevation - Thomas Street - Proposed MOD3004 Section A - Proposed