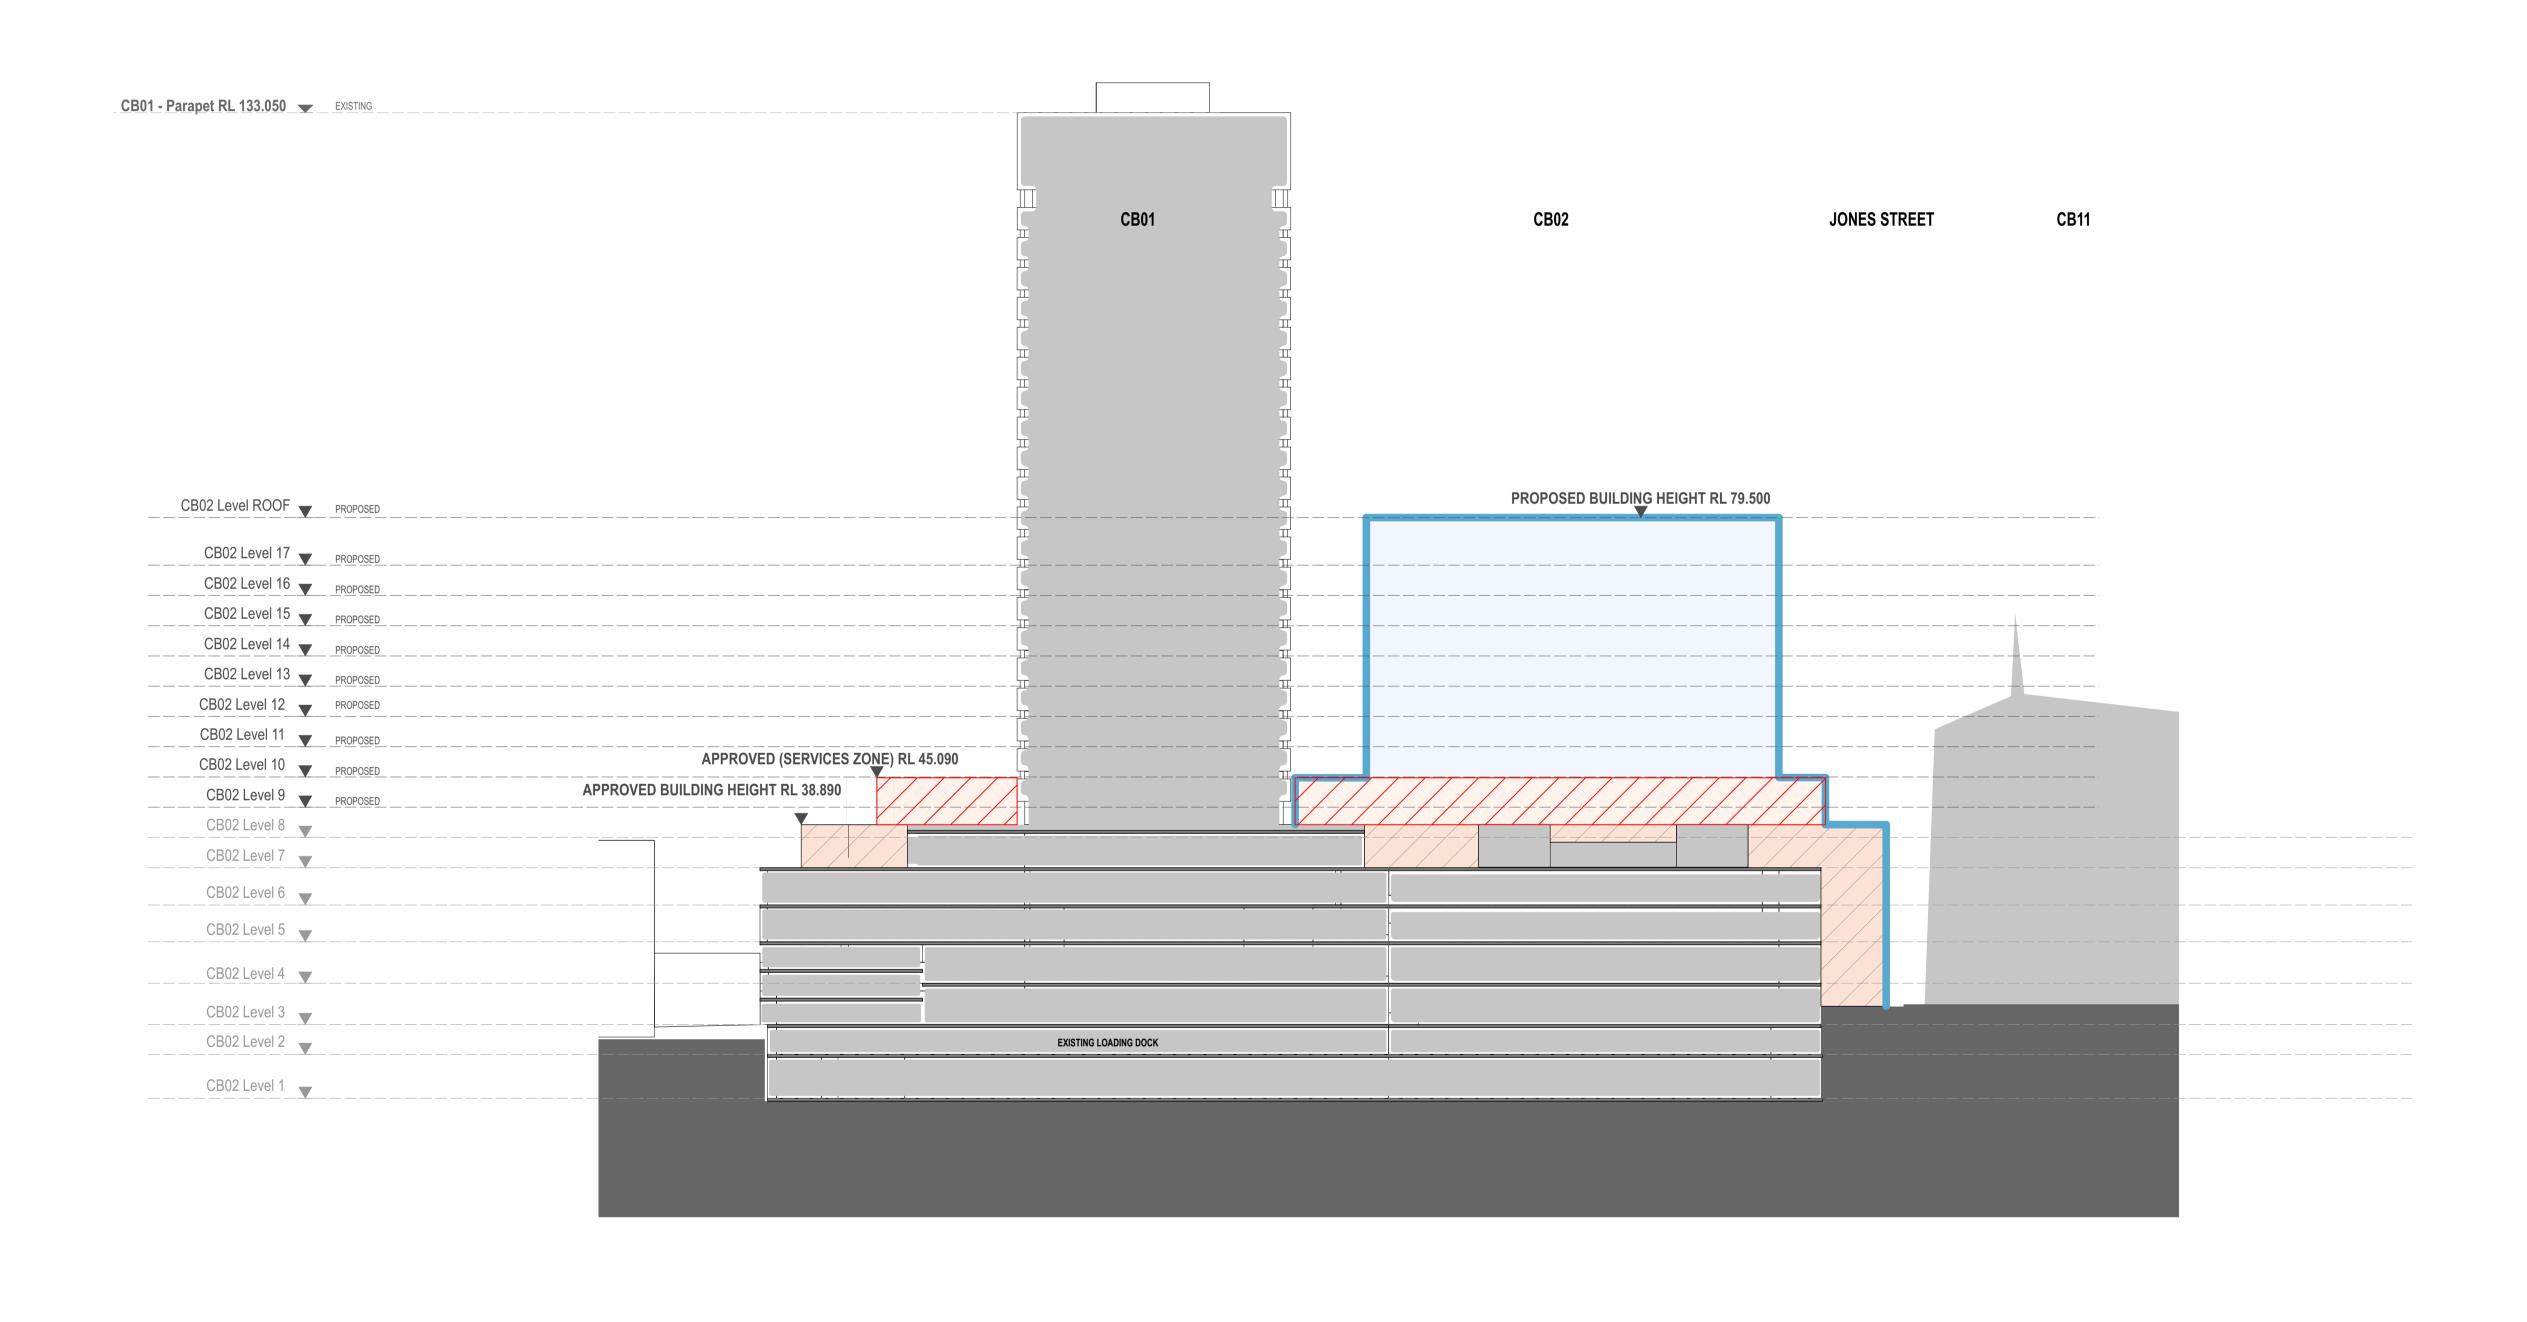

## UNIVERSITY OF TECHNOLOGY SYDNEY

UTS City Campus, Broadway Precinct - Modification No 5 to Concept Plan

NOVEMBER 2015

Drawing Number Description Cover Sheet MOD0000 Site plan MOD1001 MOD2001 Level 1 General Arrangement - Proposed Level 2 General Arrangement - Proposed MOD2002 Level 3 General Arrangement - Proposed MOD2003 Level 4 General Arrangement - Proposed MOD2004 MOD2005 Level 5 General Arrangement - Proposed MOD2006 Level 6 General Arrangement - Proposed Level 7 General Arrangement - Proposed MOD2007 MOD2008 Level 8 General Arrangement - Proposed Level 9 General Arrangement - Proposed MOD2009 MOD2010 Level 10 General Arrangement - Proposed MOD2011 Level 11 General Arrangement - Proposed Level 12 General Arrangement - Proposed MOD2012 Level 13 General Arrangement - Proposed MOD2013 Level 14 General Arrangement - Proposed MOD2014 Level 15 General Arrangement - Proposed MOD2015 Level 16 General Arrangement - Proposed MOD2016 Level 17 General Arrangement - Proposed MOD2017 Elevation - Broadway - Proposed MOD3001 MOD3002 Elevation - Jones Street - Proposed MOD3003 Elevation - Thomas Street - Proposed MOD3004 Section A - Proposed

1:500 @ A1 NOVEMBER 2015

**MOD0000** 

University of Technology Sydney - UTS Central

LACOSTE+STEVENSON I DARYL JACKSON ROBIN DYKE PTY LTD

MOD1001

1:500 @ A1 NOVEMBER 2015 MOD3002

CB01/CB02 EXISTING

LEGEND