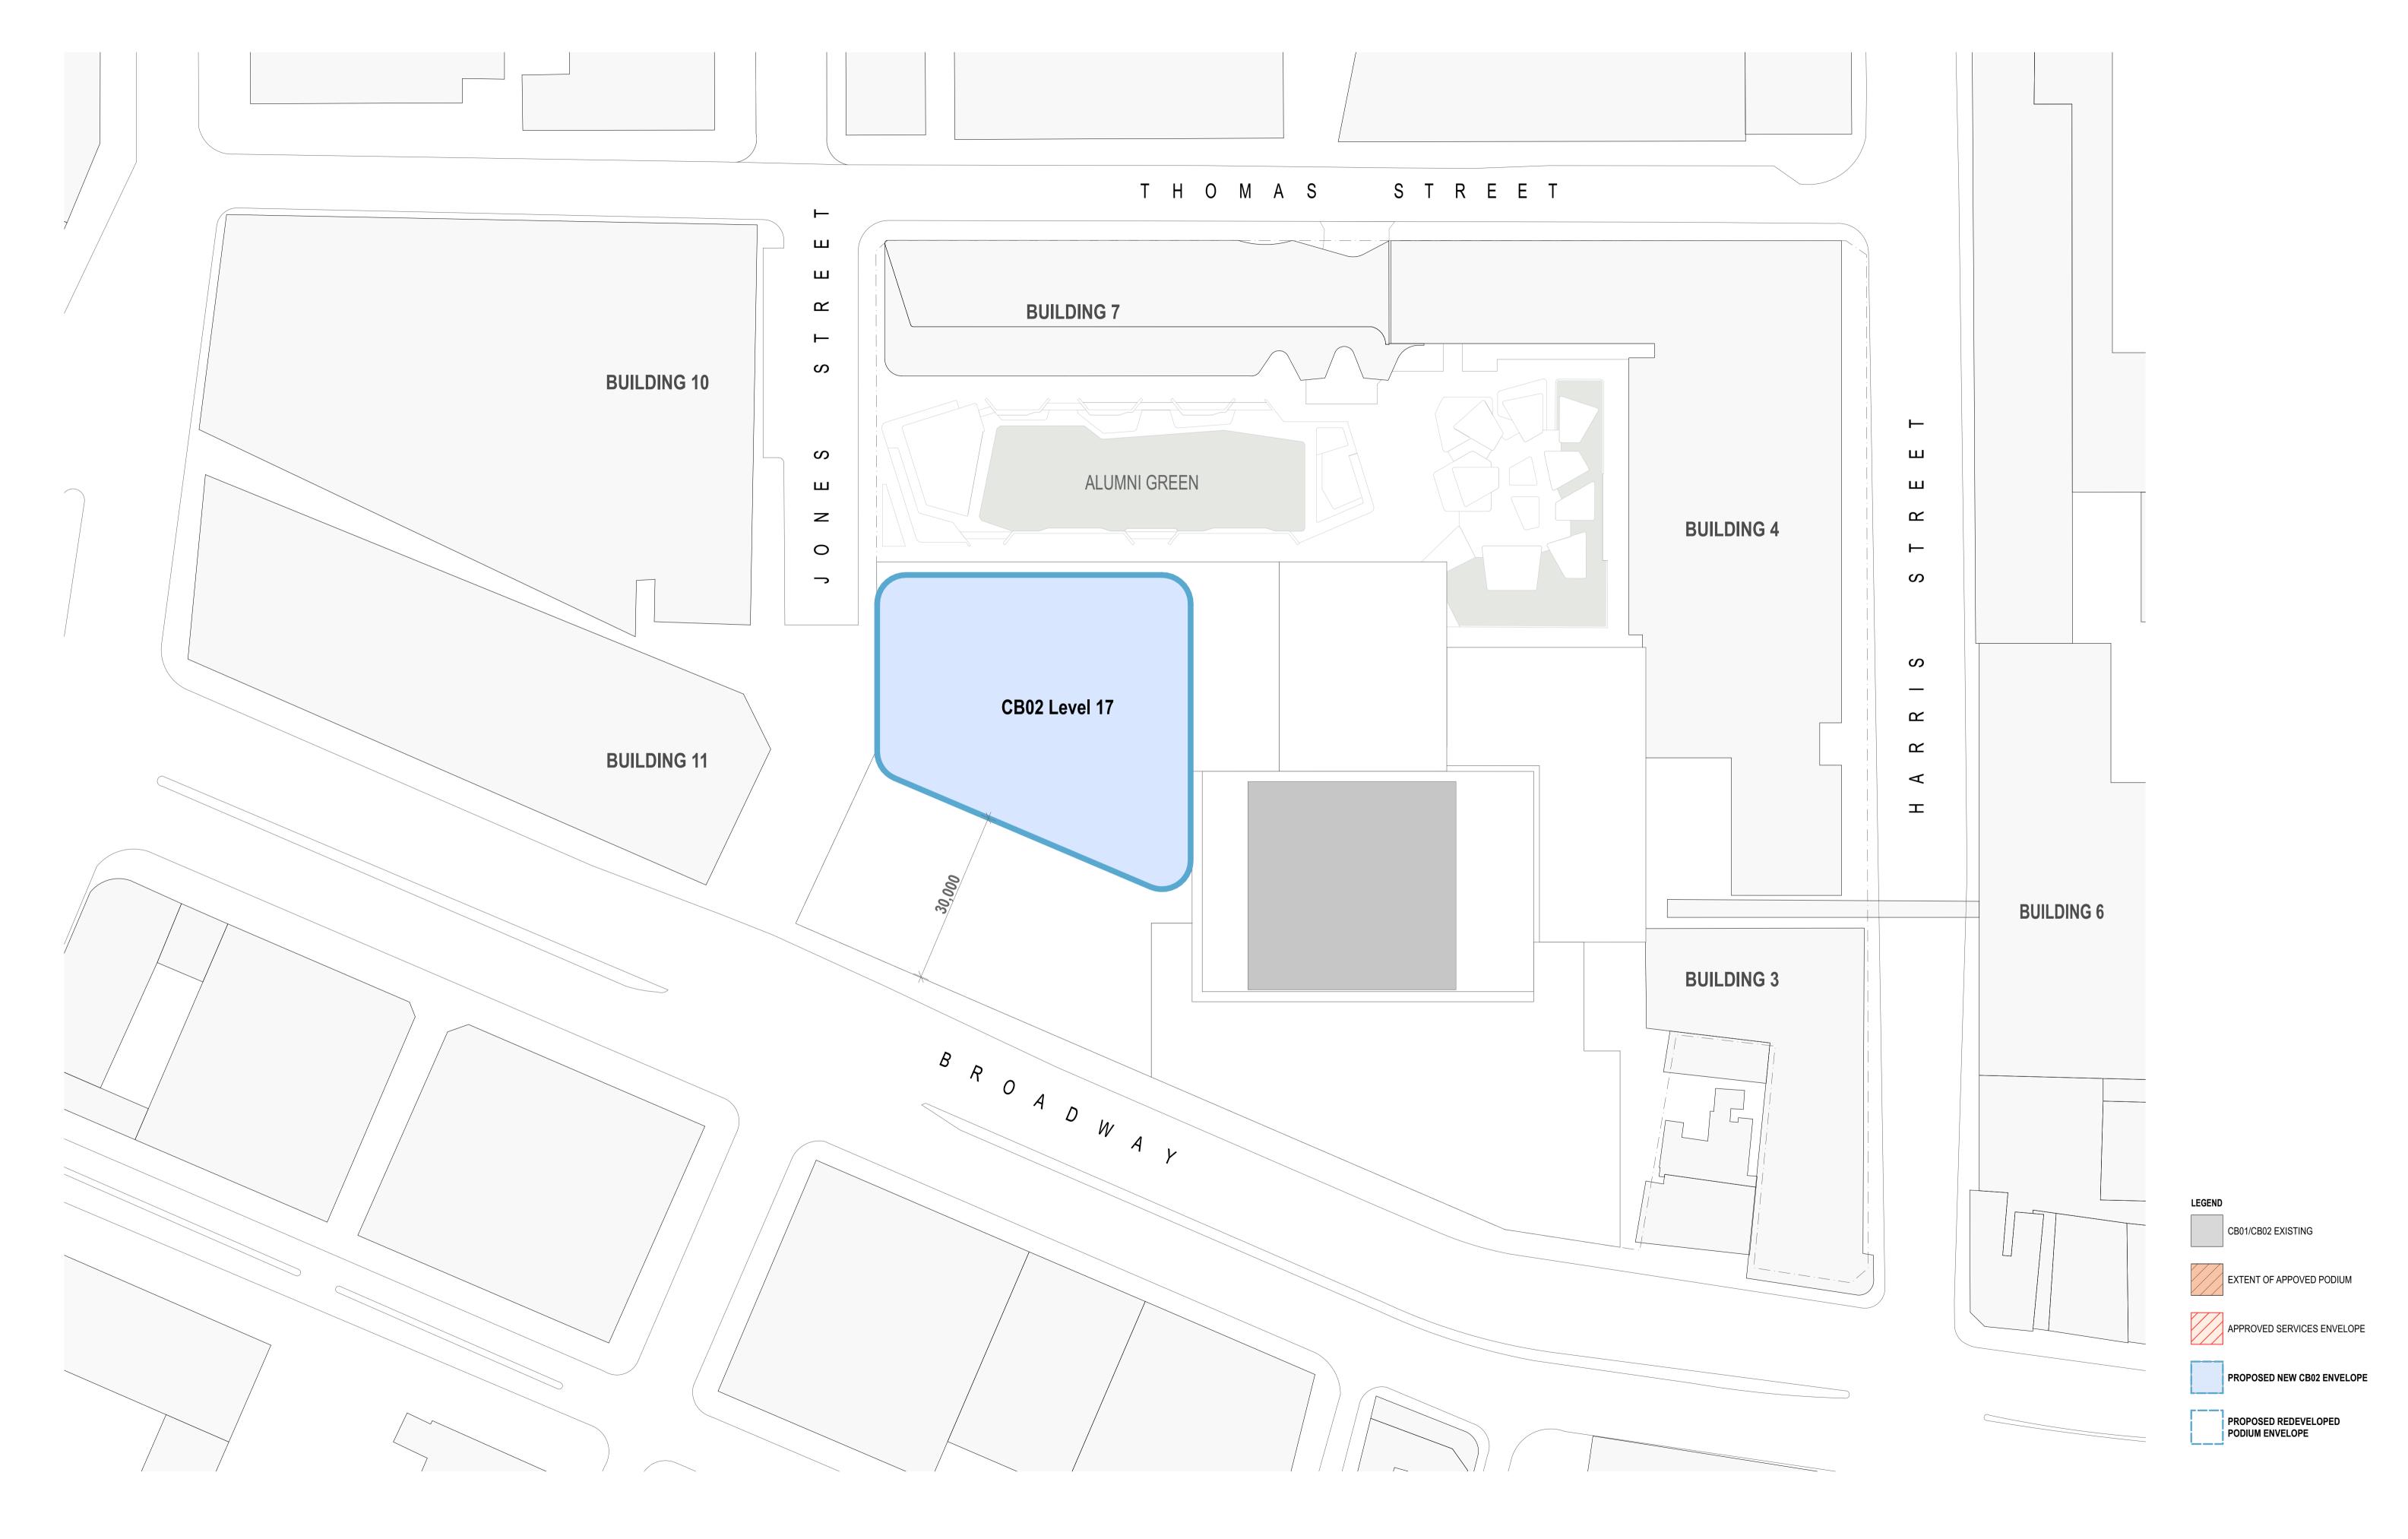

## UNIVERSITY OF TECHNOLOGY SYDNEY

UTS City Campus, Broadway Precinct - Modification No 5 to Concept Plan

NOVEMBER 2015

Drawing Number Description Cover Sheet MOD0000 Site plan MOD1001 MOD2001 Level 1 General Arrangement - Proposed Level 2 General Arrangement - Proposed MOD2002 Level 3 General Arrangement - Proposed MOD2003 Level 4 General Arrangement - Proposed MOD2004 MOD2005 Level 5 General Arrangement - Proposed MOD2006 Level 6 General Arrangement - Proposed Level 7 General Arrangement - Proposed MOD2007 MOD2008 Level 8 General Arrangement - Proposed Level 9 General Arrangement - Proposed MOD2009 MOD2010 Level 10 General Arrangement - Proposed MOD2011 Level 11 General Arrangement - Proposed Level 12 General Arrangement - Proposed MOD2012 Level 13 General Arrangement - Proposed MOD2013 Level 14 General Arrangement - Proposed MOD2014 Level 15 General Arrangement - Proposed MOD2015 Level 16 General Arrangement - Proposed MOD2016 Level 17 General Arrangement - Proposed MOD2017 Elevation - Broadway - Proposed MOD3001 MOD3002 Elevation - Jones Street - Proposed MOD3003 Elevation - Thomas Street - Proposed MOD3004 Section A - Proposed