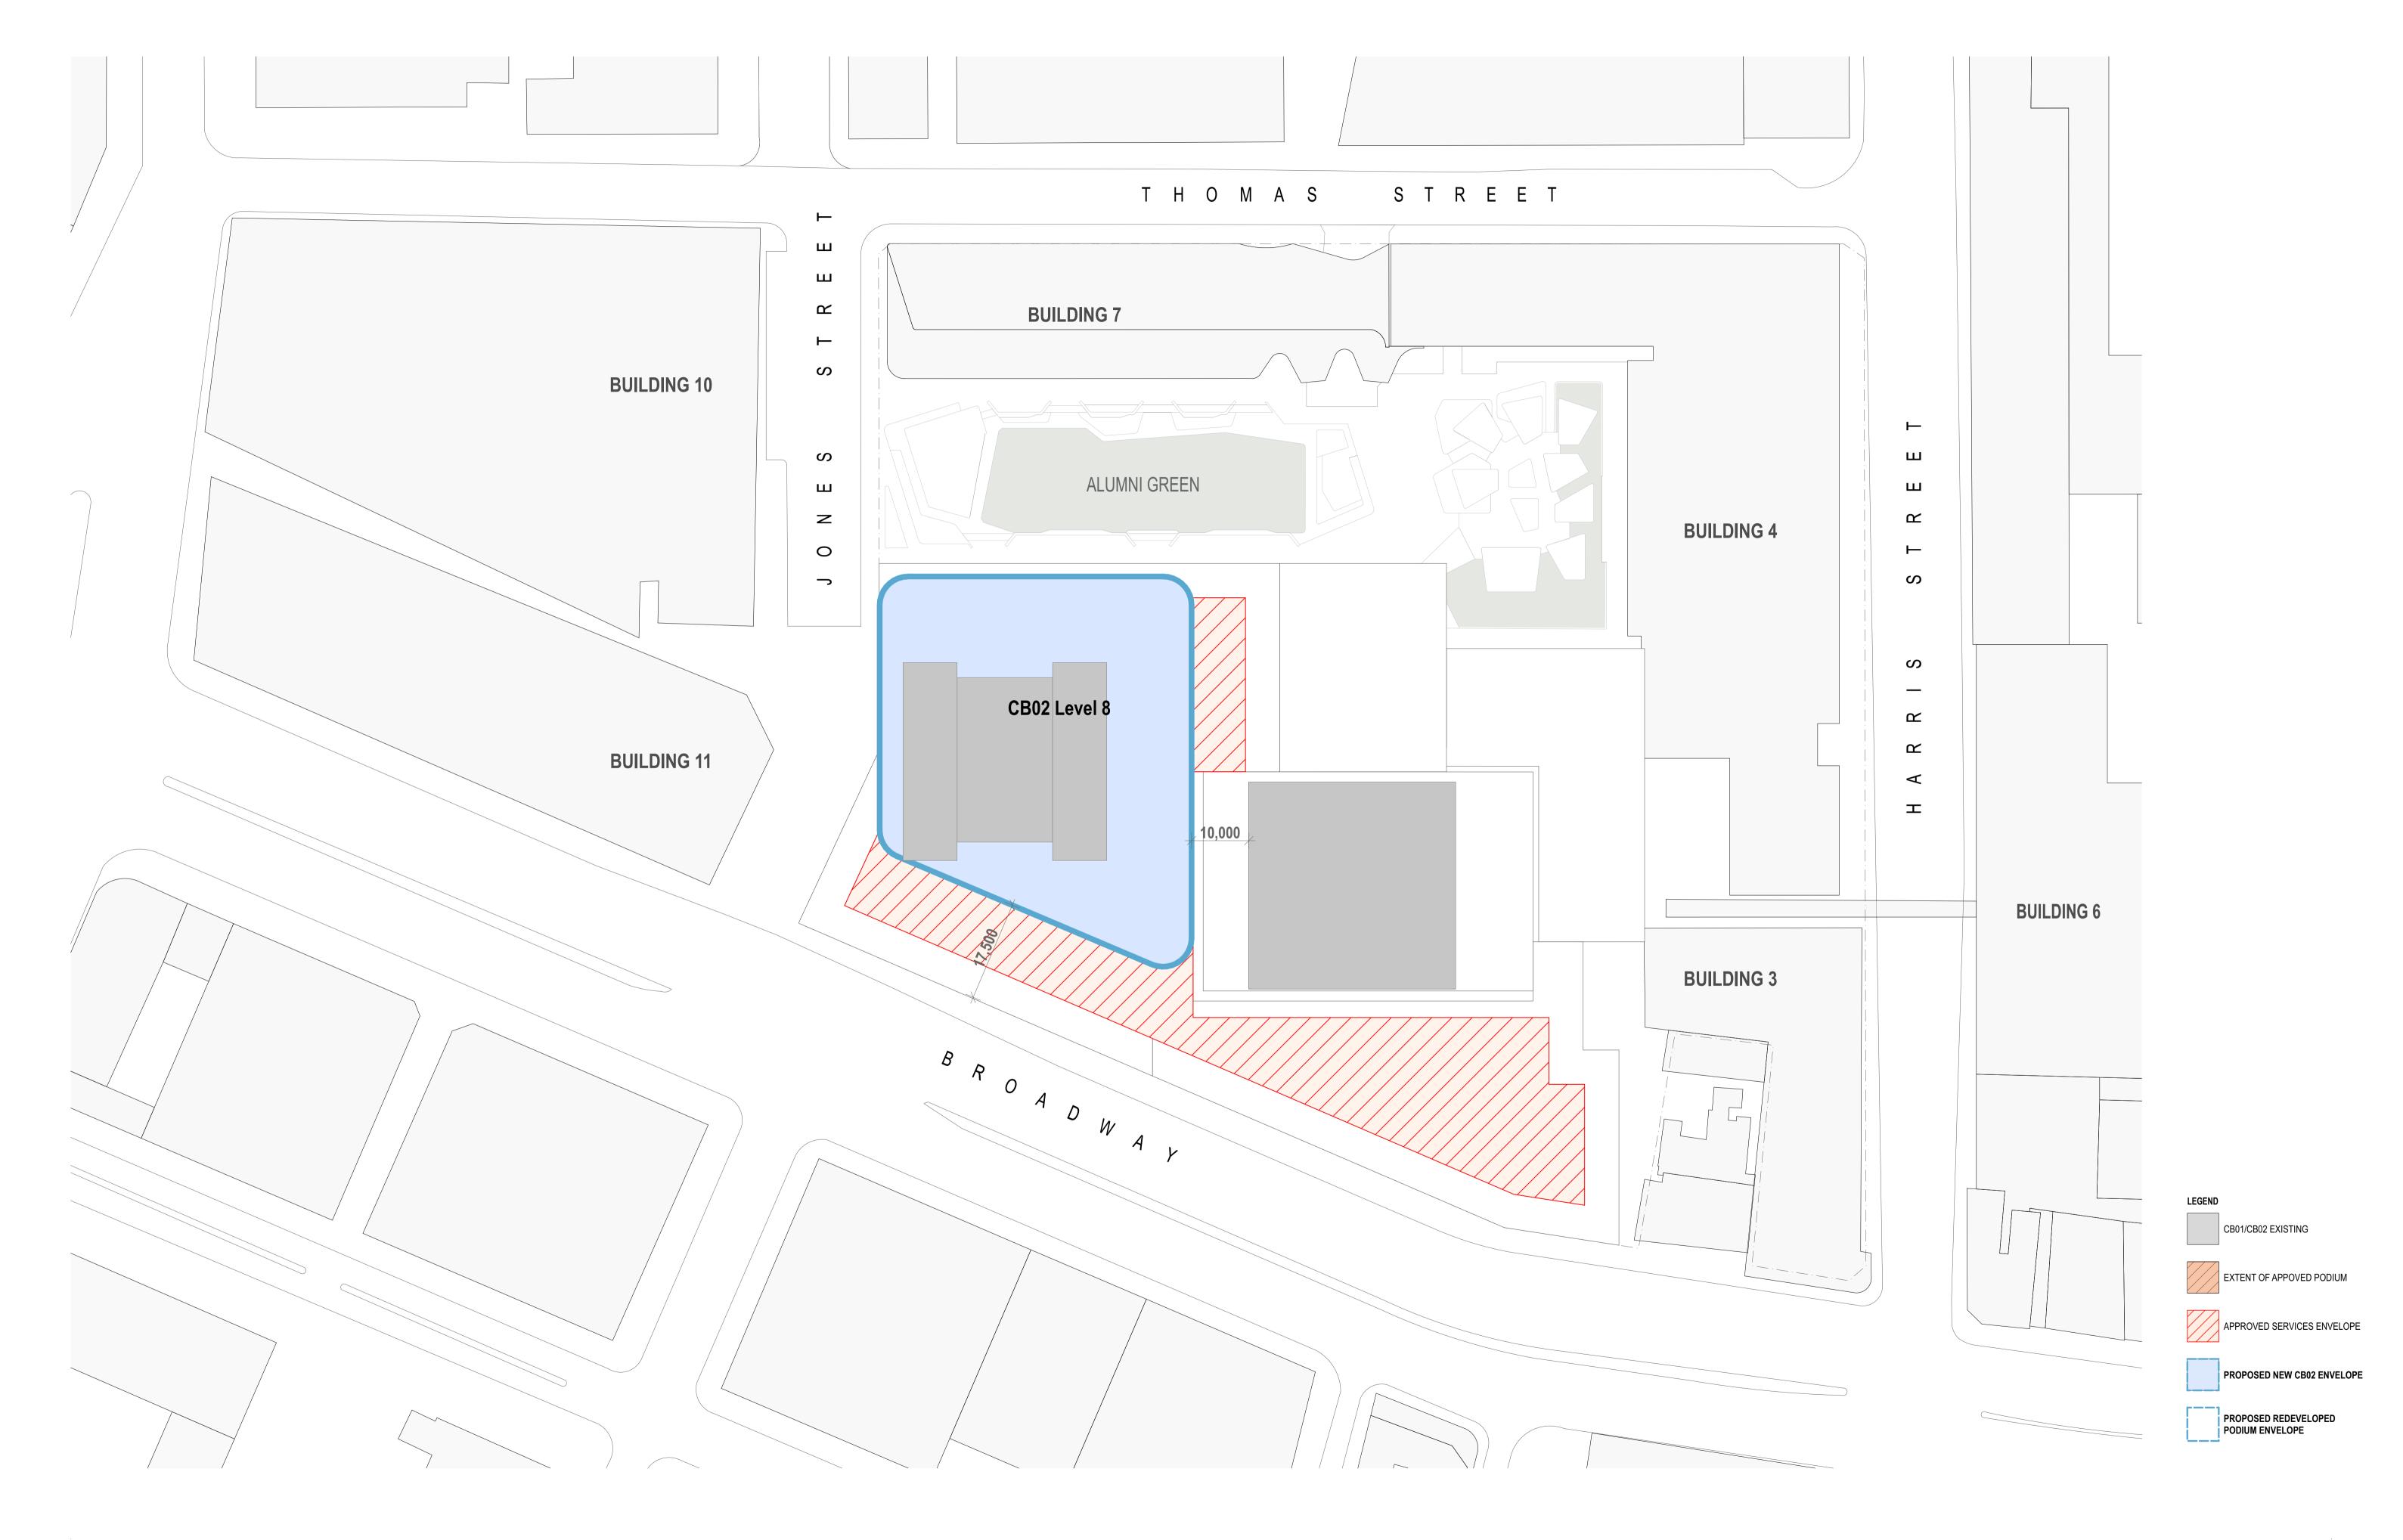

## UNIVERSITY OF TECHNOLOGY SYDNEY

UTS City Campus, Broadway Precinct - Modification No 5 to Concept Plan

NOVEMBER 2015

Drawing Number Description Cover Sheet MOD0000 Site plan MOD1001 MOD2001 Level 1 General Arrangement - Proposed Level 2 General Arrangement - Proposed MOD2002 Level 3 General Arrangement - Proposed MOD2003 Level 4 General Arrangement - Proposed MOD2004 MOD2005 Level 5 General Arrangement - Proposed MOD2006 Level 6 General Arrangement - Proposed Level 7 General Arrangement - Proposed MOD2007 MOD2008 Level 8 General Arrangement - Proposed Level 9 General Arrangement - Proposed MOD2009 MOD2010 Level 10 General Arrangement - Proposed MOD2011 Level 11 General Arrangement - Proposed Level 12 General Arrangement - Proposed MOD2012 Level 13 General Arrangement - Proposed MOD2013 Level 14 General Arrangement - Proposed MOD2014 Level 15 General Arrangement - Proposed MOD2015 Level 16 General Arrangement - Proposed MOD2016 Level 17 General Arrangement - Proposed MOD2017 Elevation - Broadway - Proposed MOD3001 MOD3002 Elevation - Jones Street - Proposed MOD3003 Elevation - Thomas Street - Proposed MOD3004 Section A - Proposed