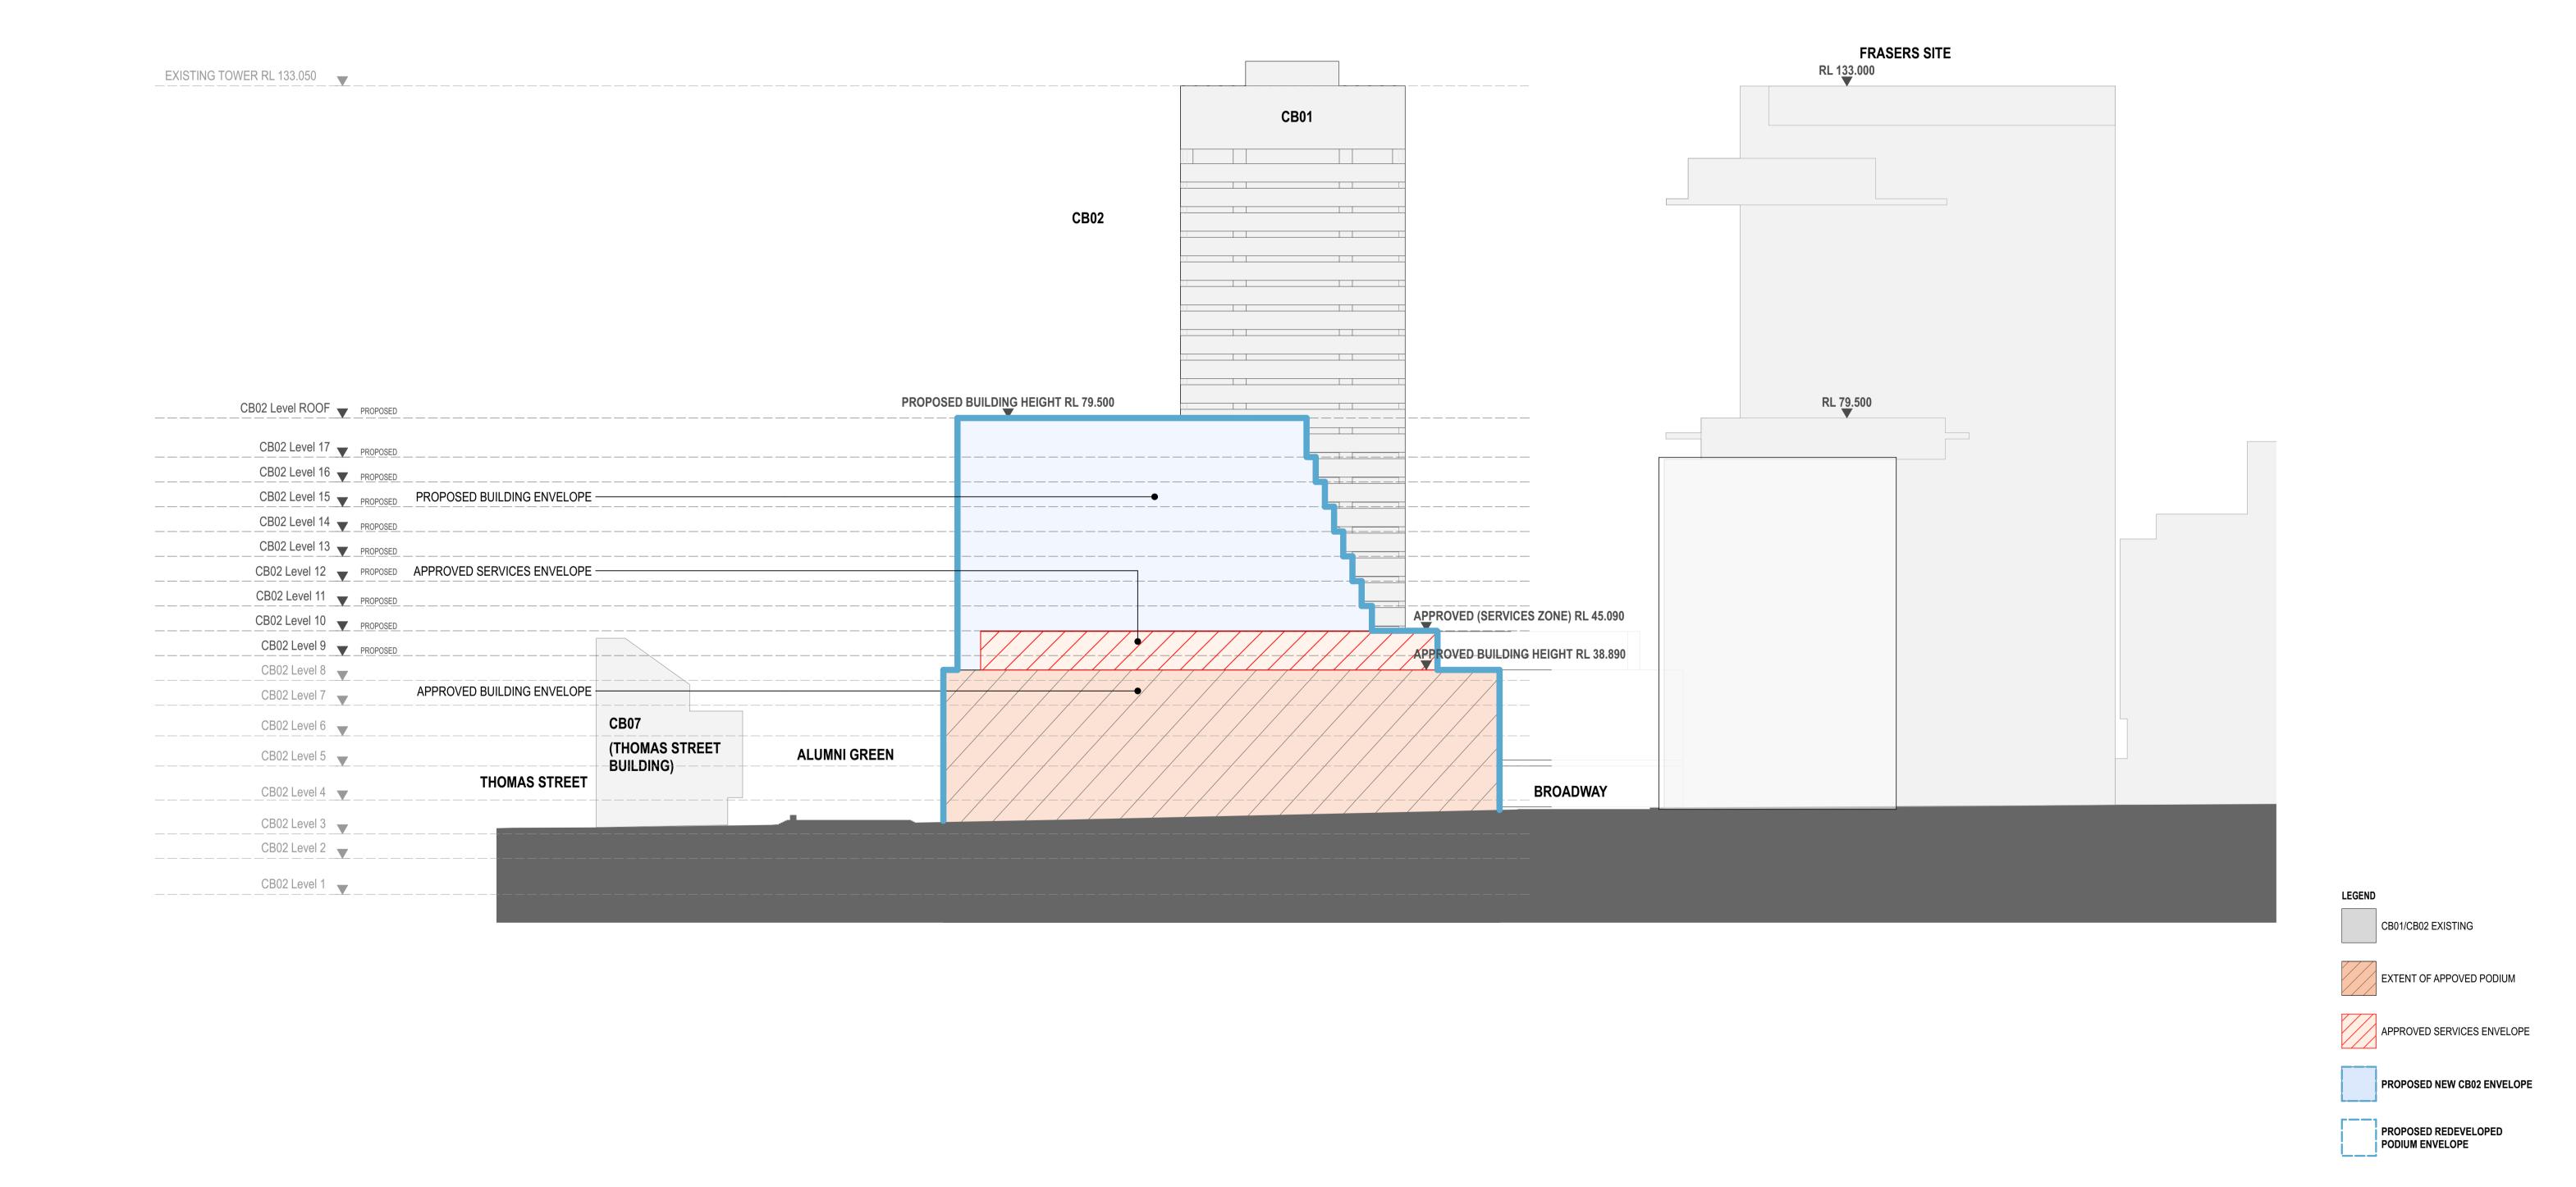

## UNIVERSITY OF TECHNOLOGY SYDNEY

UTS City Campus, Broadway Precinct - Modification No 5 to Concept Plan

NOVEMBER 2015

Drawing Number Description Cover Sheet MOD0000 Site plan MOD1001 MOD2001 Level 1 General Arrangement - Proposed Level 2 General Arrangement - Proposed MOD2002 Level 3 General Arrangement - Proposed MOD2003 Level 4 General Arrangement - Proposed MOD2004 MOD2005 Level 5 General Arrangement - Proposed MOD2006 Level 6 General Arrangement - Proposed Level 7 General Arrangement - Proposed MOD2007 MOD2008 Level 8 General Arrangement - Proposed Level 9 General Arrangement - Proposed MOD2009 MOD2010 Level 10 General Arrangement - Proposed MOD2011 Level 11 General Arrangement - Proposed Level 12 General Arrangement - Proposed MOD2012 Level 13 General Arrangement - Proposed MOD2013 Level 14 General Arrangement - Proposed MOD2014 Level 15 General Arrangement - Proposed MOD2015 Level 16 General Arrangement - Proposed MOD2016 Level 17 General Arrangement - Proposed MOD2017 Elevation - Broadway - Proposed MOD3001 MOD3002 Elevation - Jones Street - Proposed MOD3003 Elevation - Thomas Street - Proposed MOD3004 Section A - Proposed