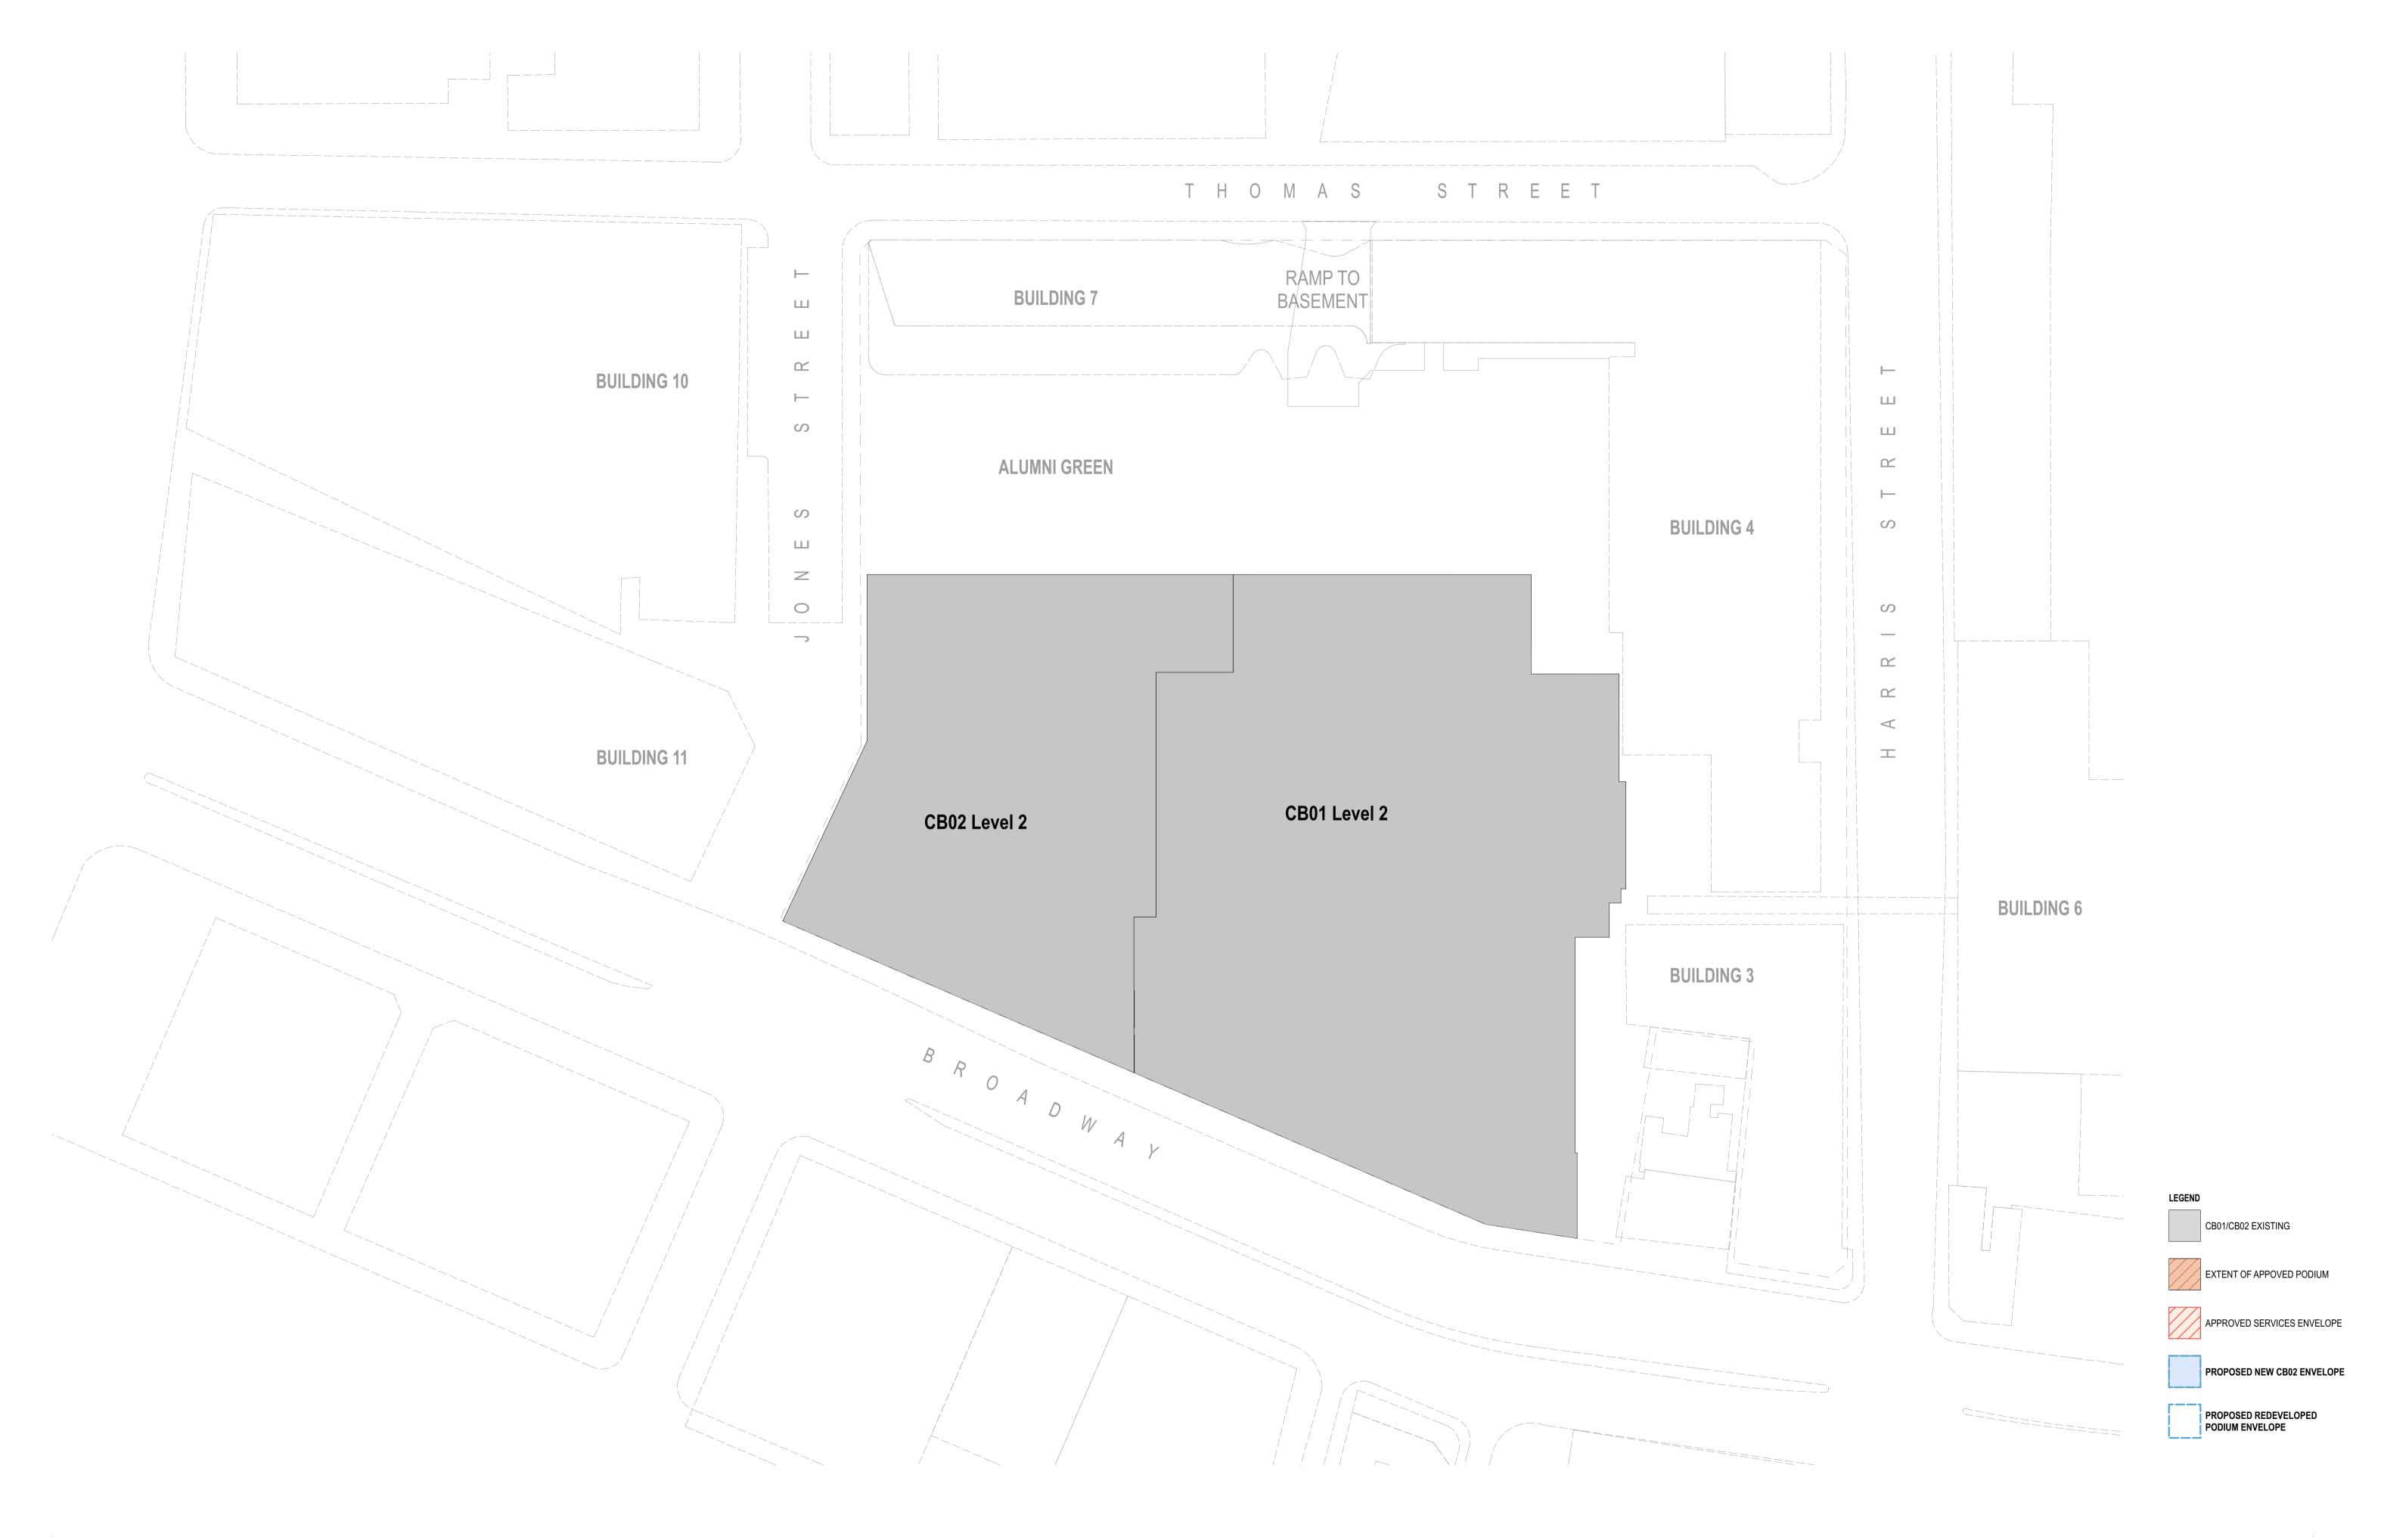

## UNIVERSITY OF TECHNOLOGY SYDNEY

UTS City Campus, Broadway Precinct - Modification No 5 to Concept Plan

NOVEMBER 2015

Drawing Number Description Cover Sheet MOD0000 Site plan MOD1001 MOD2001 Level 1 General Arrangement - Proposed Level 2 General Arrangement - Proposed MOD2002 Level 3 General Arrangement - Proposed MOD2003 Level 4 General Arrangement - Proposed MOD2004 MOD2005 Level 5 General Arrangement - Proposed MOD2006 Level 6 General Arrangement - Proposed Level 7 General Arrangement - Proposed MOD2007 MOD2008 Level 8 General Arrangement - Proposed Level 9 General Arrangement - Proposed MOD2009 MOD2010 Level 10 General Arrangement - Proposed MOD2011 Level 11 General Arrangement - Proposed Level 12 General Arrangement - Proposed MOD2012 Level 13 General Arrangement - Proposed MOD2013 Level 14 General Arrangement - Proposed MOD2014 Level 15 General Arrangement - Proposed MOD2015 Level 16 General Arrangement - Proposed MOD2016 Level 17 General Arrangement - Proposed MOD2017 Elevation - Broadway - Proposed MOD3001 MOD3002 Elevation - Jones Street - Proposed MOD3003 Elevation - Thomas Street - Proposed MOD3004 Section A - Proposed