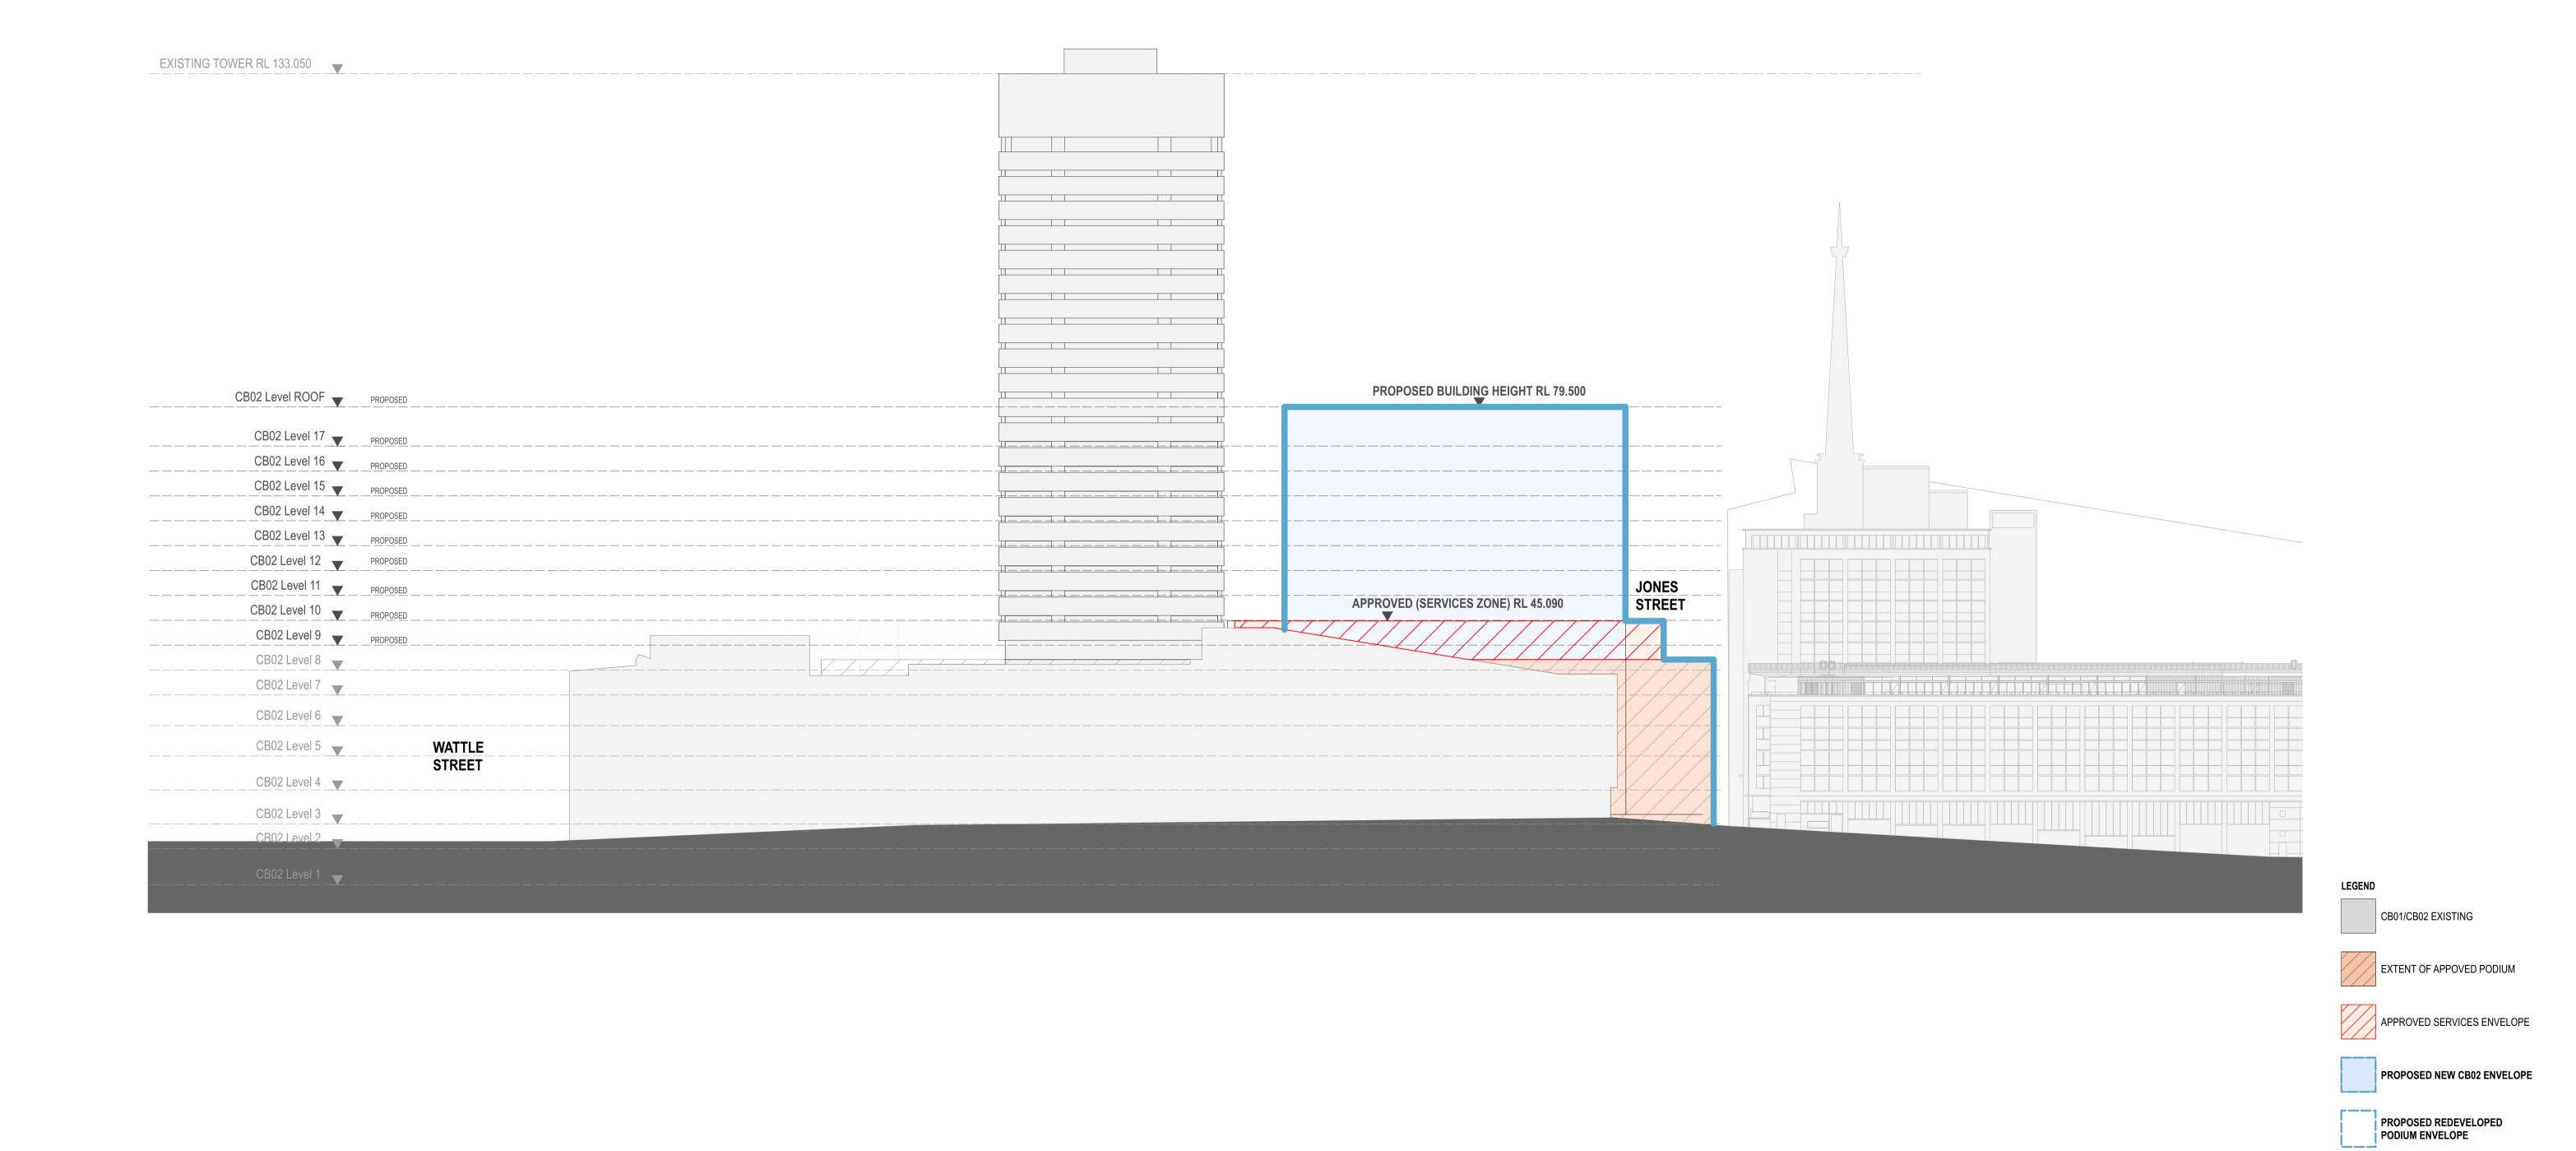

## UNIVERSITY OF TECHNOLOGY SYDNEY

UTS City Campus, Broadway Precinct - Modification No 5 to Concept Plan

NOVEMBER 2015

Drawing Number Description Cover Sheet MOD0000 Site plan MOD1001 MOD2001 Level 1 General Arrangement - Proposed Level 2 General Arrangement - Proposed MOD2002 Level 3 General Arrangement - Proposed MOD2003 Level 4 General Arrangement - Proposed MOD2004 MOD2005 Level 5 General Arrangement - Proposed MOD2006 Level 6 General Arrangement - Proposed Level 7 General Arrangement - Proposed MOD2007 MOD2008 Level 8 General Arrangement - Proposed Level 9 General Arrangement - Proposed MOD2009 MOD2010 Level 10 General Arrangement - Proposed MOD2011 Level 11 General Arrangement - Proposed Level 12 General Arrangement - Proposed MOD2012 Level 13 General Arrangement - Proposed MOD2013 Level 14 General Arrangement - Proposed MOD2014 Level 15 General Arrangement - Proposed MOD2015 Level 16 General Arrangement - Proposed MOD2016 Level 17 General Arrangement - Proposed MOD2017 Elevation - Broadway - Proposed MOD3001 MOD3002 Elevation - Jones Street - Proposed MOD3003 Elevation - Thomas Street - Proposed MOD3004 Section A - Proposed

1:500 @ A1 NOVEMBER 2015

**MOD0000** 

University of Technology Sydney - UTS Central

LACOSTE+STEVENSON I DARYL JACKSON ROBIN DYKE PTY LTD

MOD1001

1:500 @ A1 NOVEMBER 2015 MOD3002

CB01/CB02 EXISTING

LEGEND