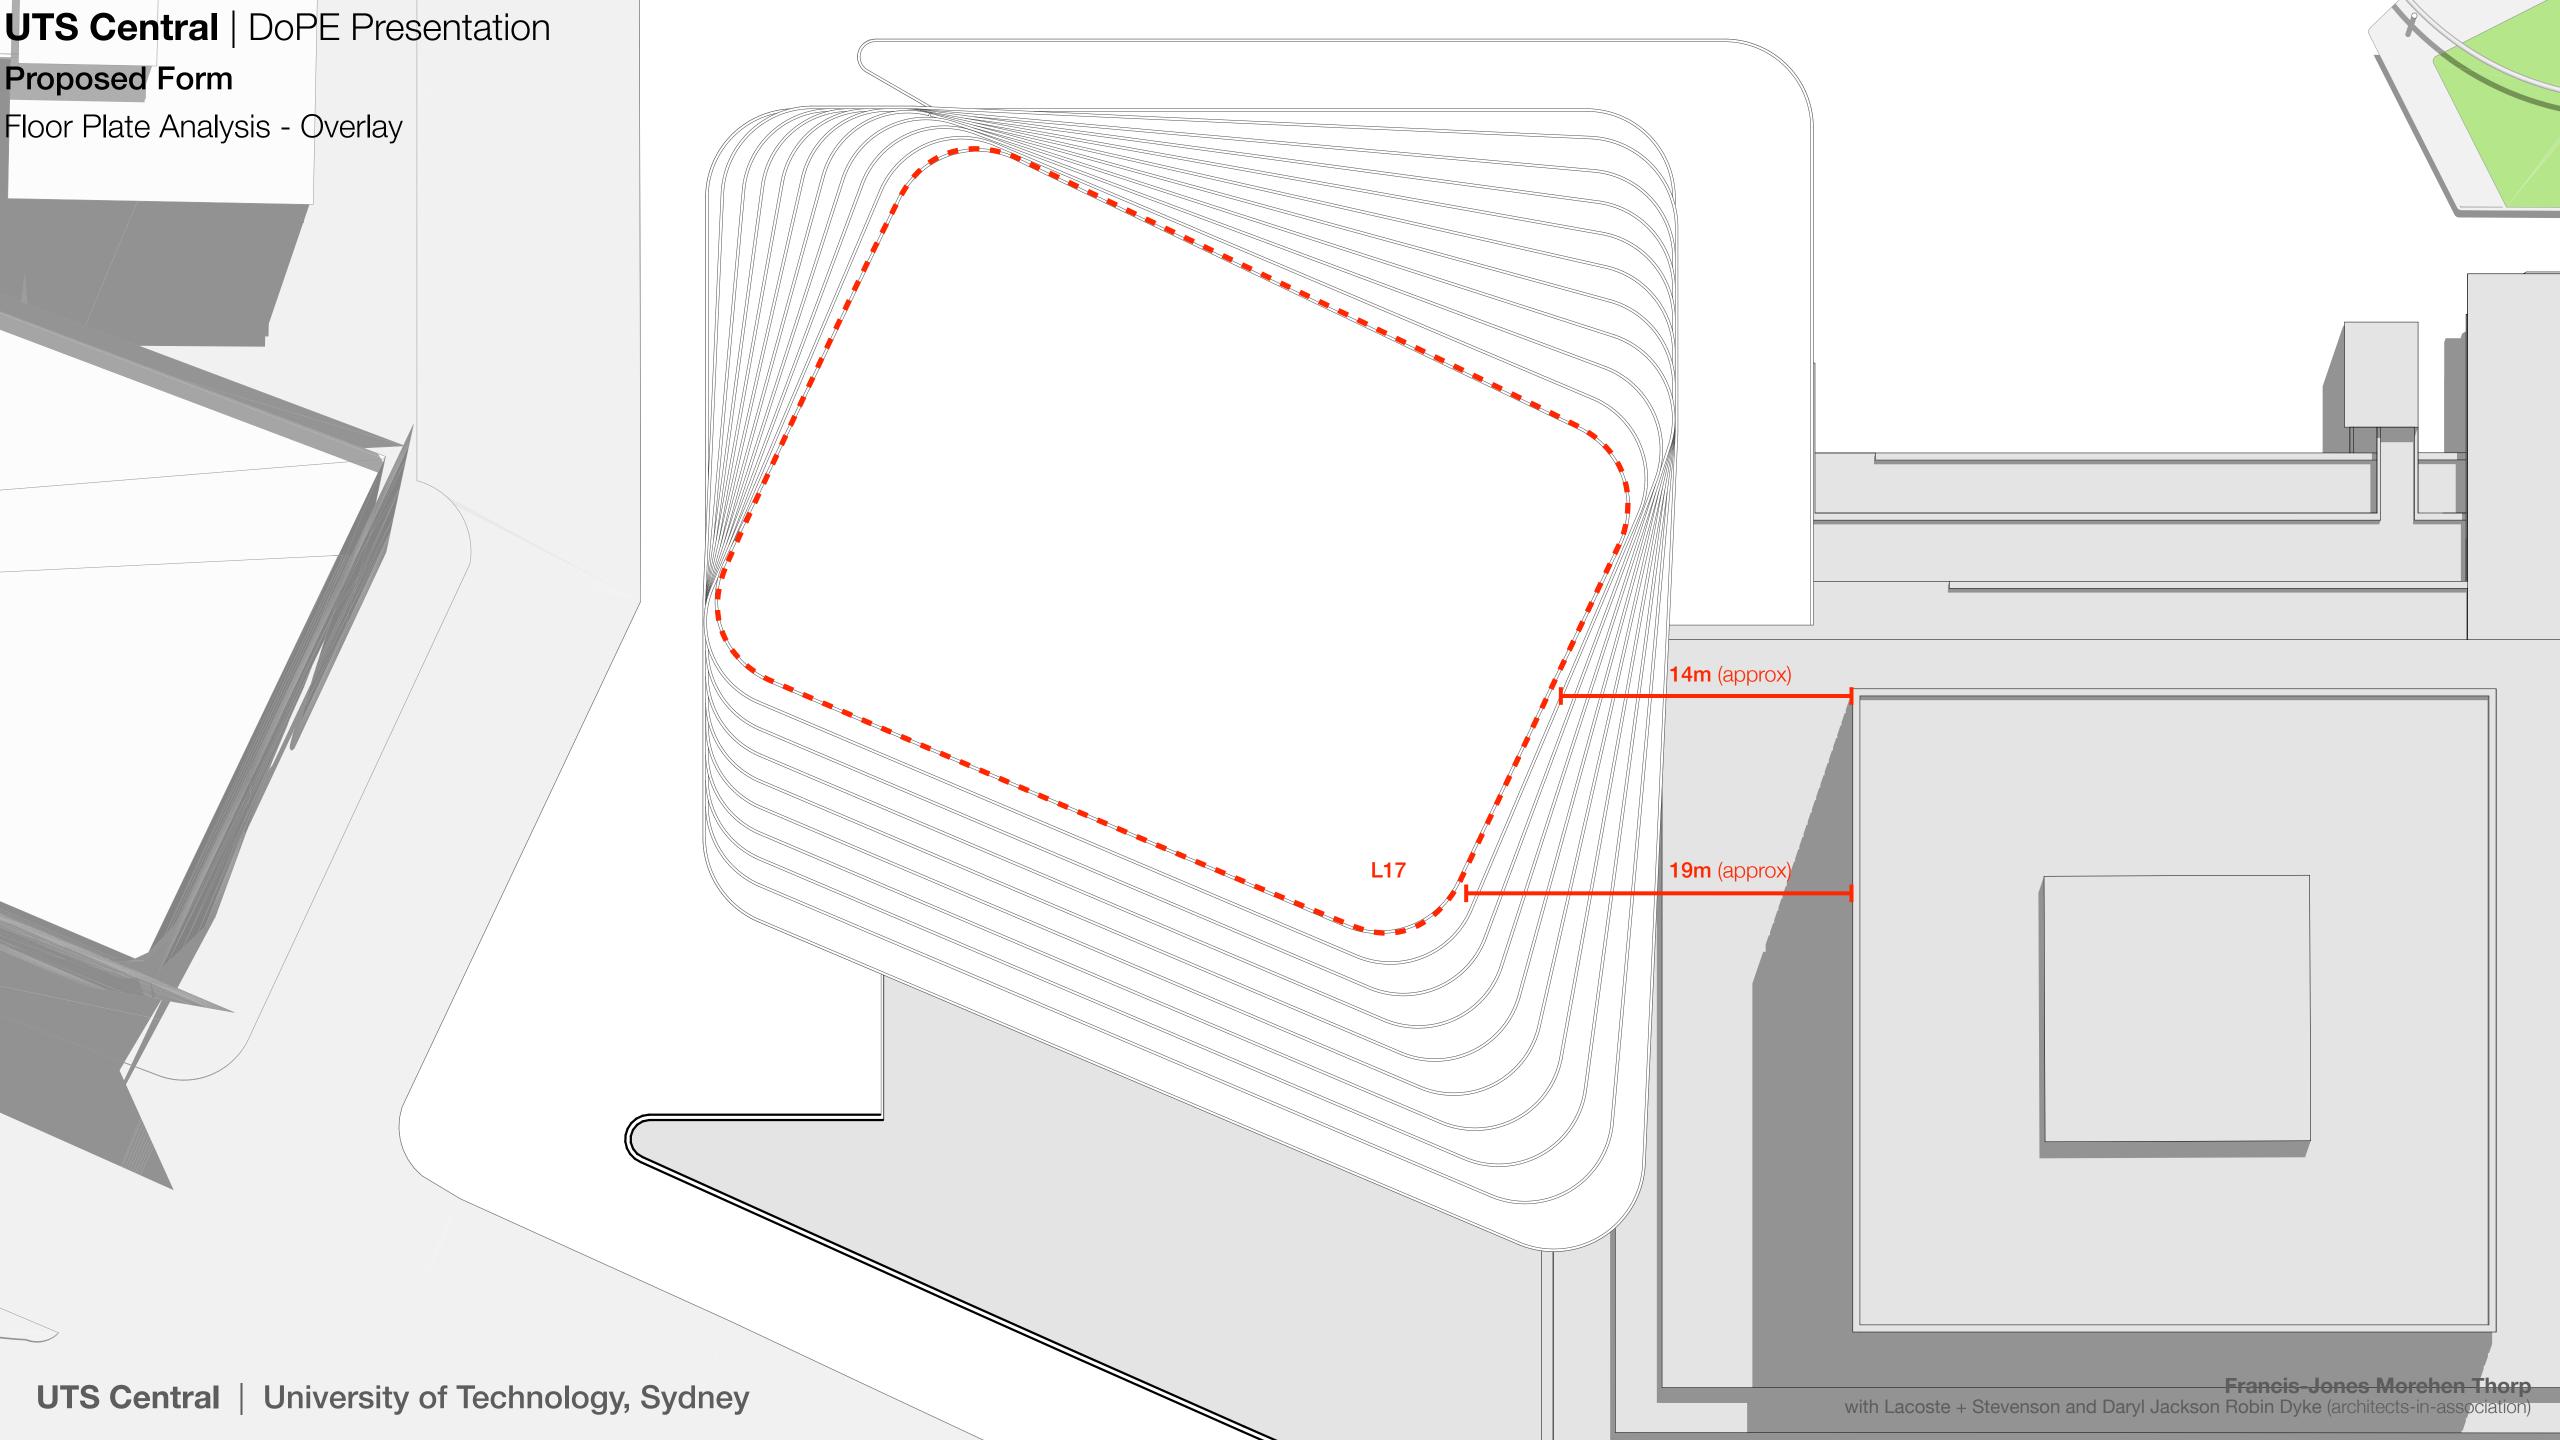

ogy, Sydney

# Proposed Form Broadway / Campus Overlay Grid





## **UTS Central** | DoPE Presentation MOD Form

Site Geometry



- Campus Grid - - -

Broadway Grid ----





### Proposed Form

Site Geometry



- Campus Grid - - -

Broadway Grid ----





#### Proposed Form

Geometry

### Stepped Setback

- Setback from Jones Street with increase in building height
- Orientation and setback to Alumni Green
- Setback from Building 1





## **UTS Central** | DoPE Presentation Proposed Form Form Adjustment

View from Jones Street



**UTS Central** | University of Technology, Sydney

#### View from Alumni Green



## **UTS Central** | DoPE Presentation Proposed Form Form Adjustment

View from Jones Street



**UTS Central** | University of Technology, Sydney

#### View from Alumni Green





MOD Form





Proposed Form





MOD Form





Proposed Form







Next steps: