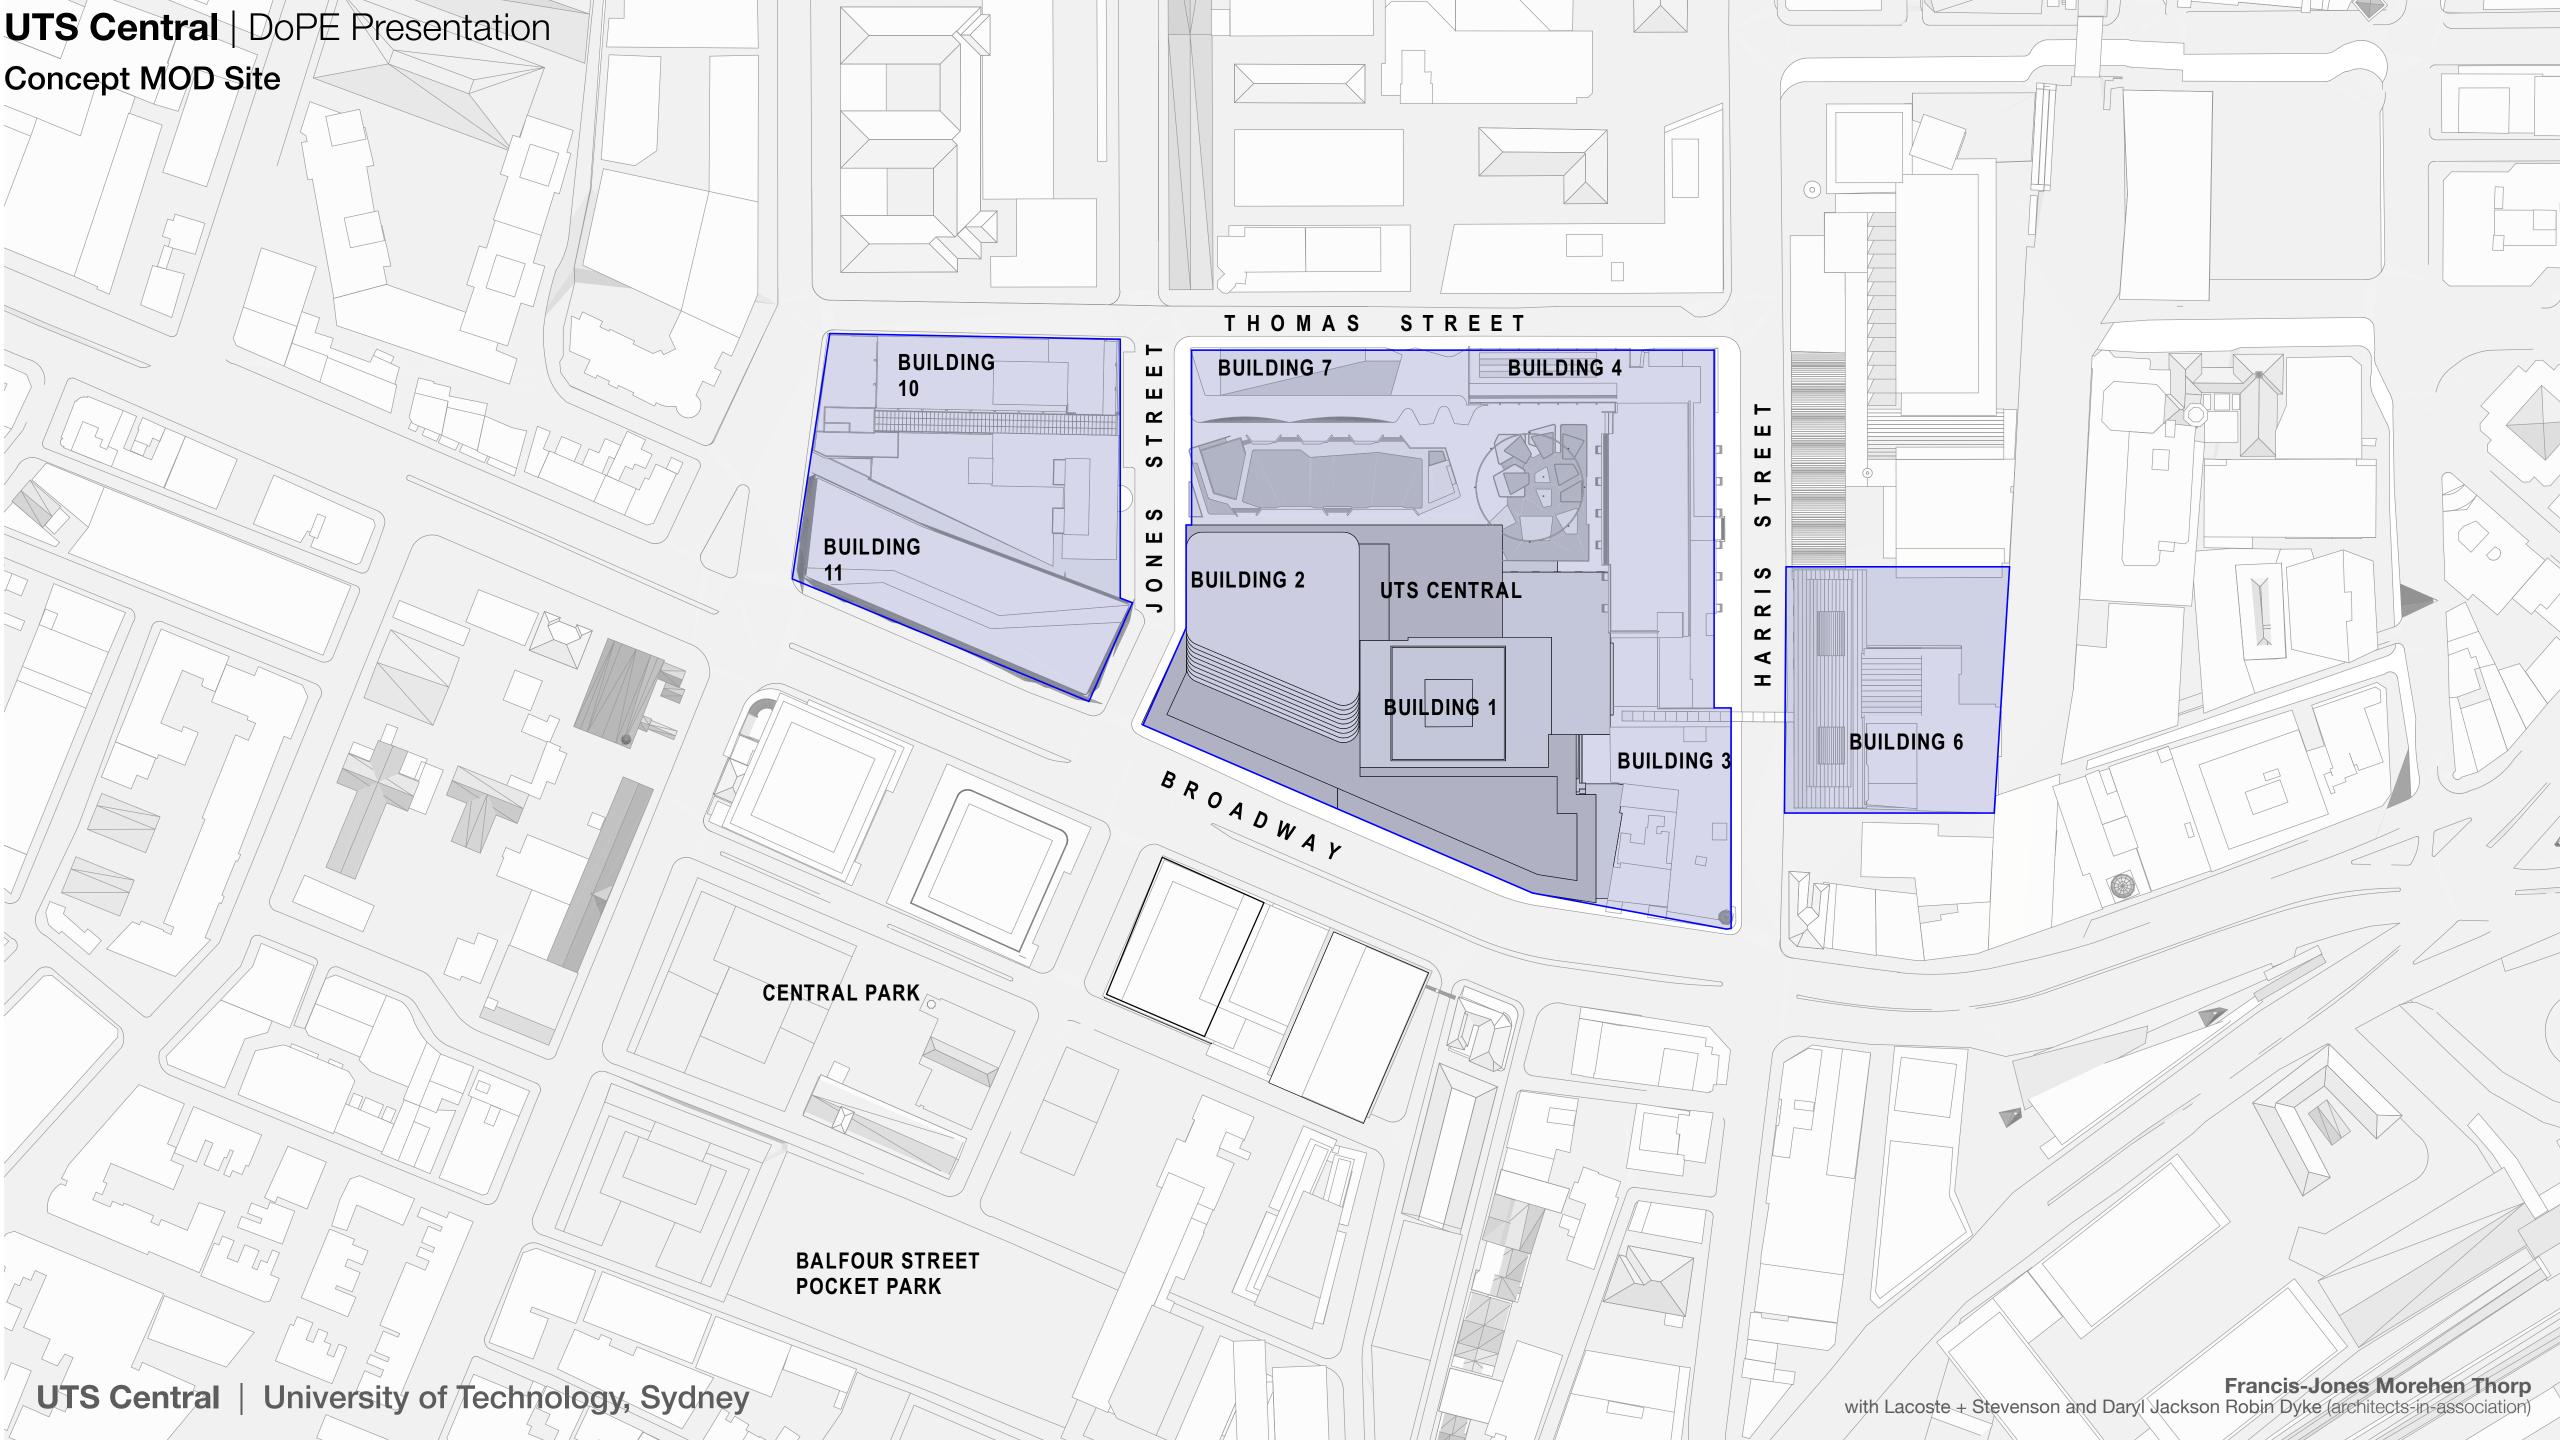

Concept MOD Massing

Building 1 (relationship to 1 Central Park)

Building 2 (relationship to 1 Central Park)

**UTS Central** | University of Technology, Sydney

Podium (Broadway)

Podium (Alumni Green)