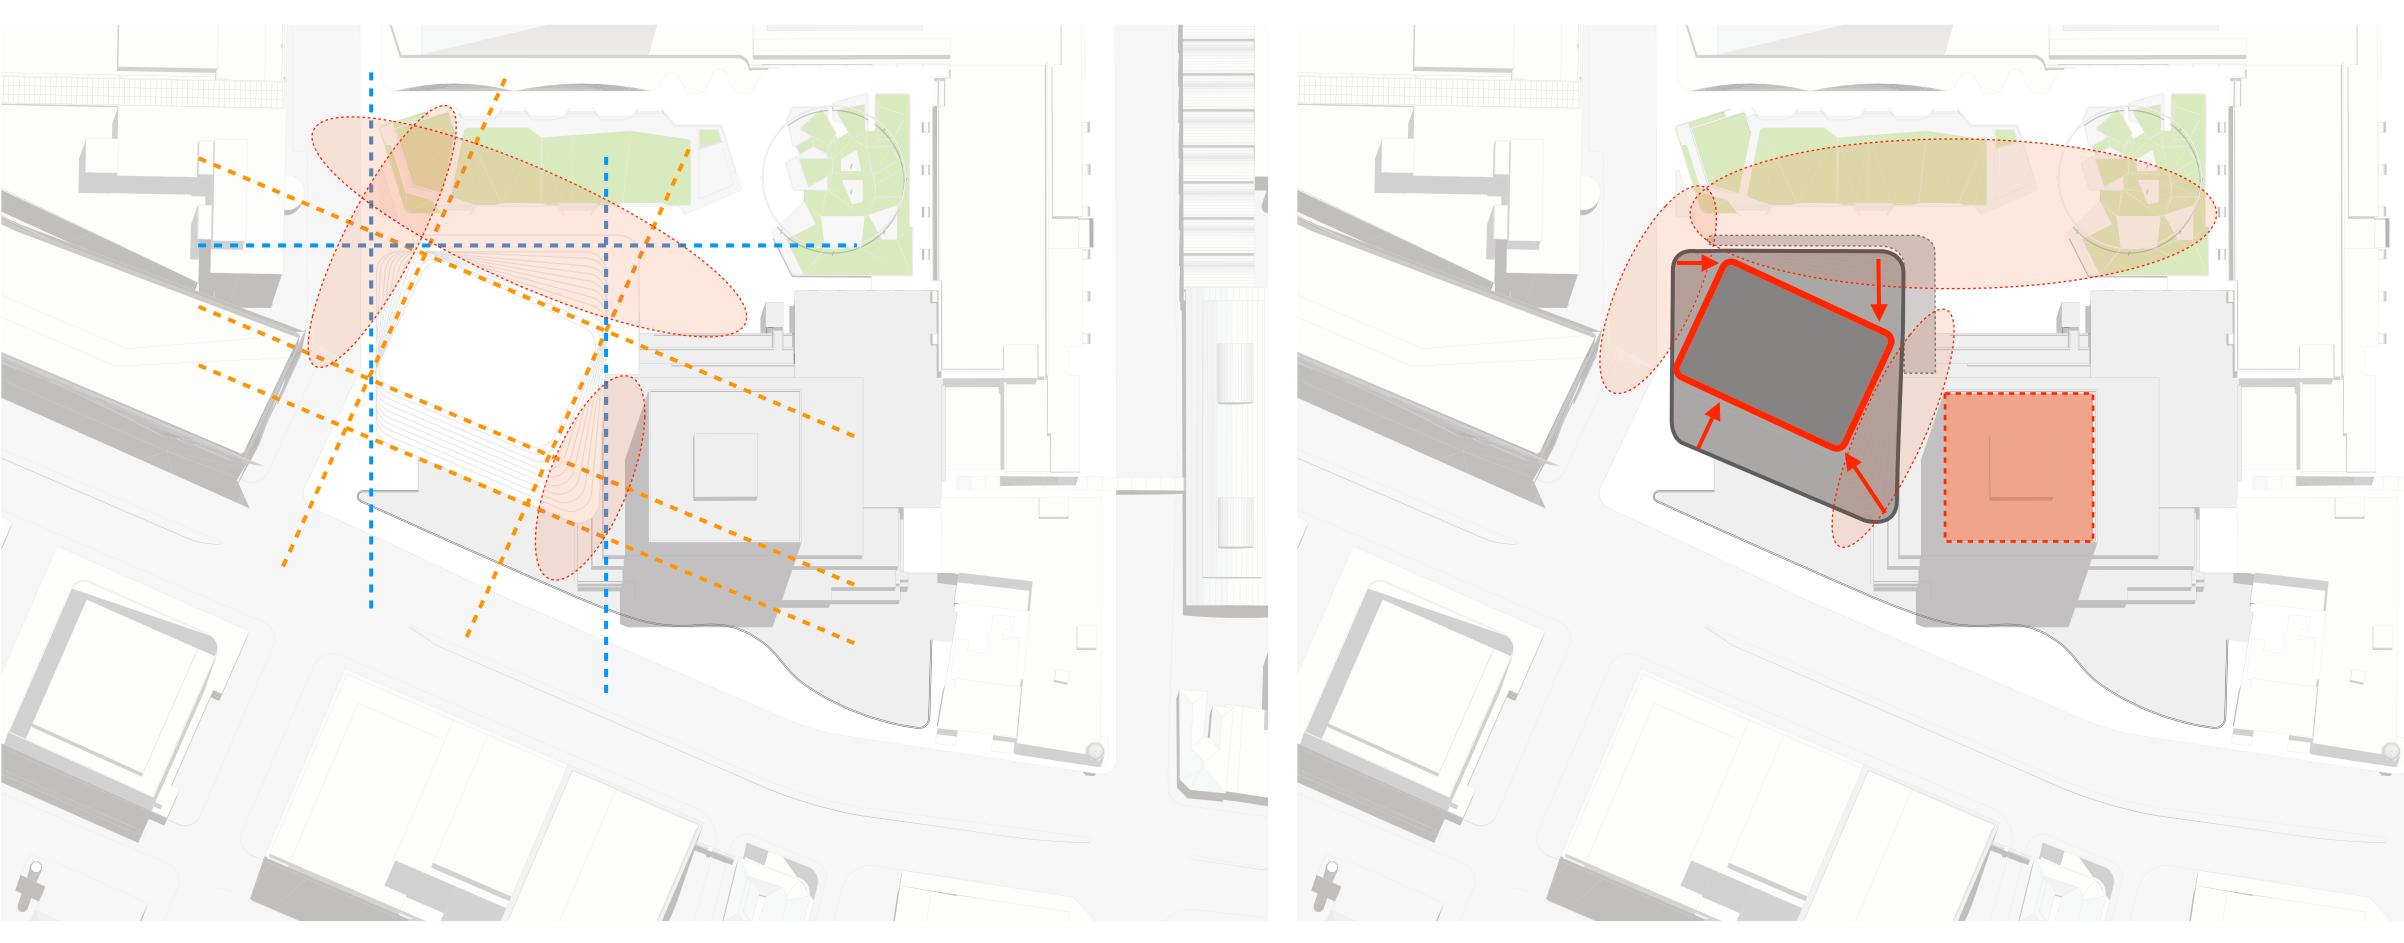

# Proposed Form Broadway / Campus Overlay Grid

## **UTS Central** | DoPE Presentation MOD Form

Site Geometry

- Campus Grid - - -

Broadway Grid ----

### Proposed Form

Site Geometry

- Campus Grid - - -

Broadway Grid ----

#### Proposed Form

Geometry

### Stepped Setback

- Setback from Jones Street with increase in building height
- Orientation and setback to Alumni Green
- Setback from Building 1