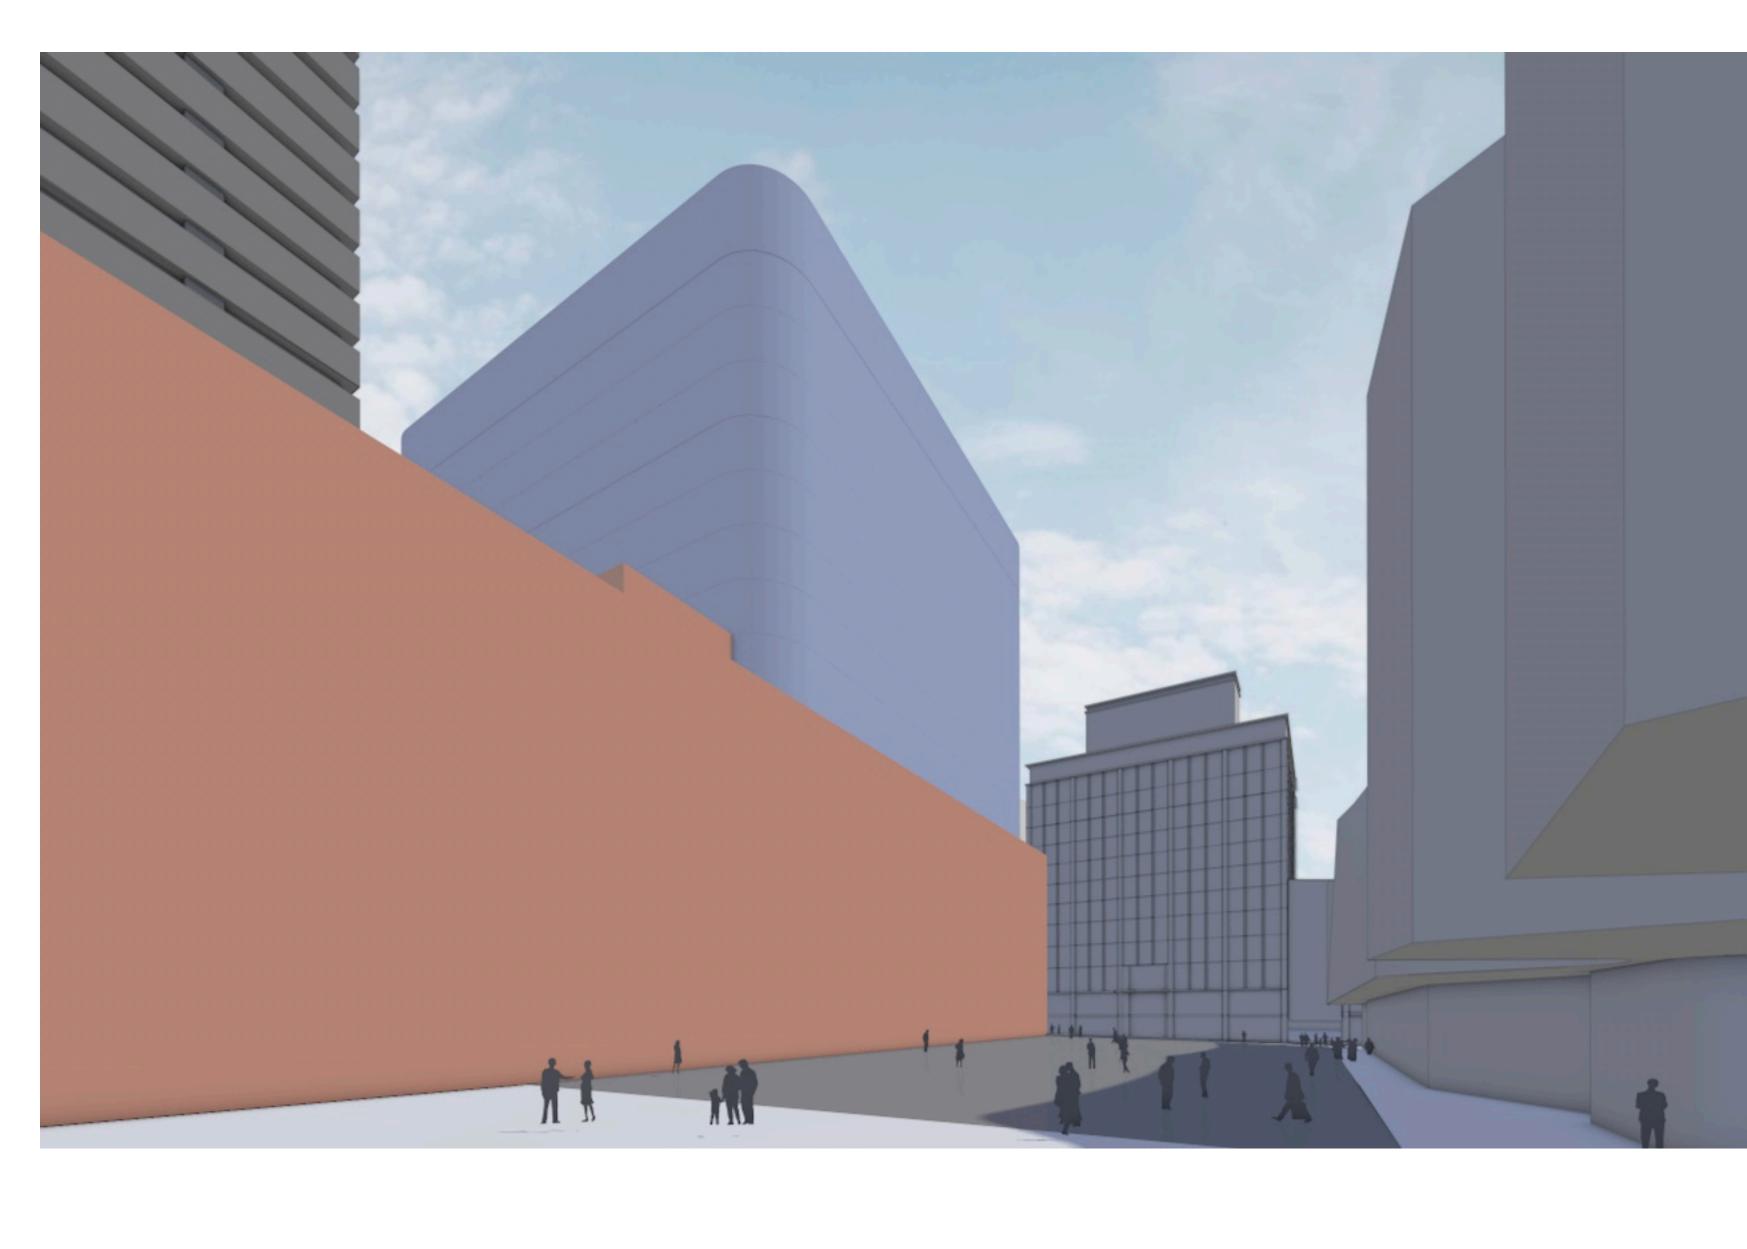

### Stepped Setback

- Setback from Jones Street with increase in building height
- Orientation and setback to Alumni Green
- Setback from Building 1