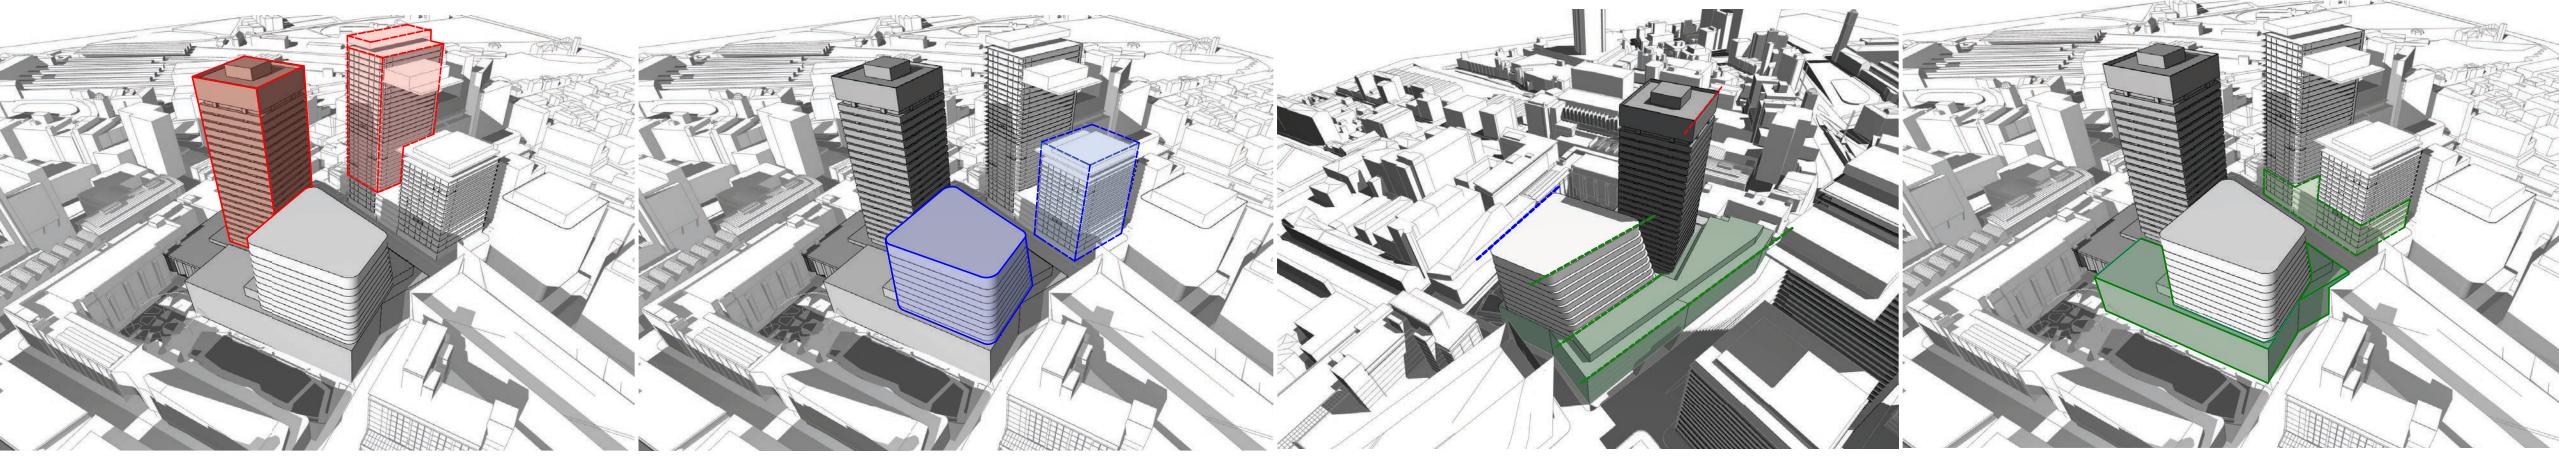

Concept MOD Massing

Building 1 (relationship to 1 Central Park)

Building 2 (relationship to 1 Central Park)

**UTS Central** | University of Technology, Sydney

Podium (Broadway)

Podium (Alumni Green)