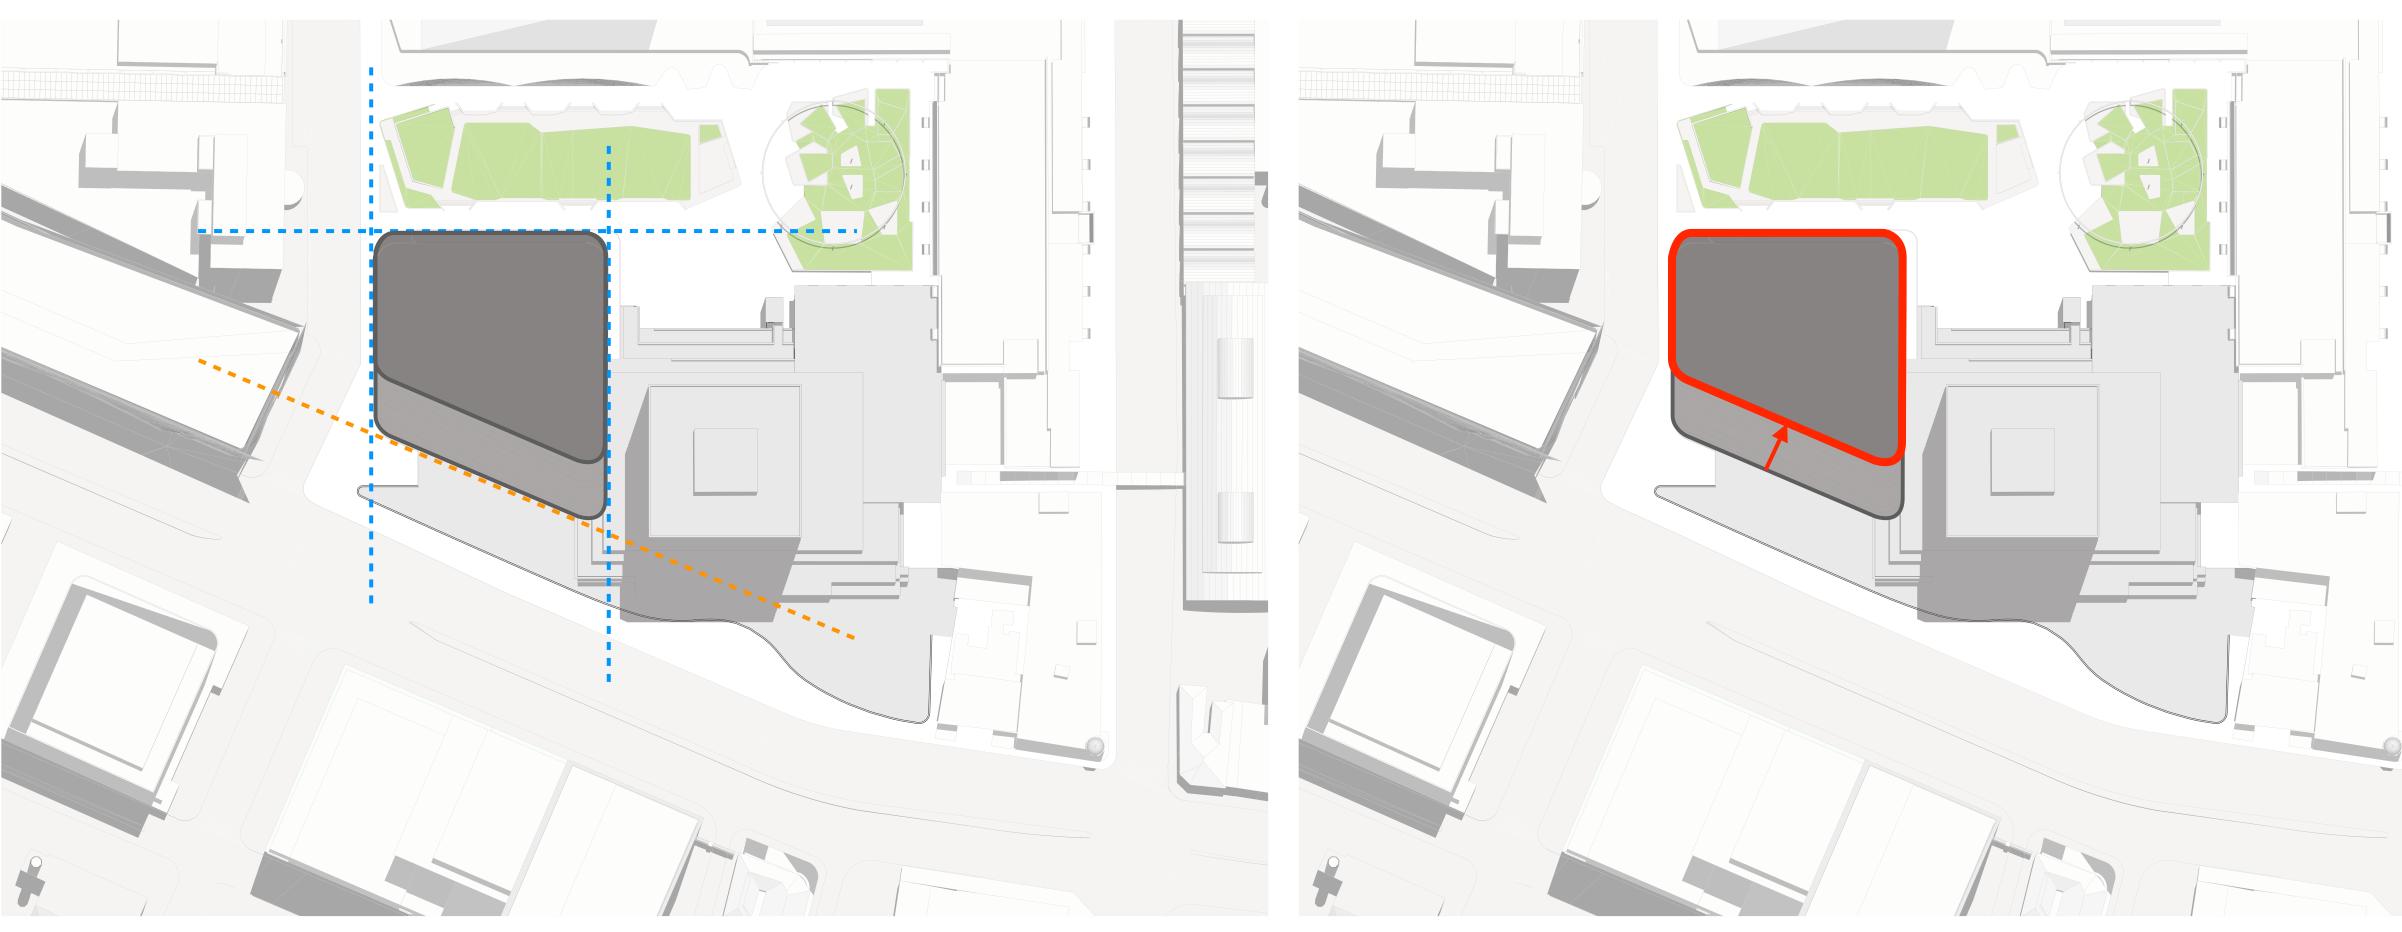

Concept MOD Massing

Building 1 (relationship to 1 Central Park)

Building 2 (relationship to 1 Central Park)

**UTS Central** | University of Technology, Sydney

Podium (Broadway)

Podium (Alumni Green)

# MOD Form

**UTS Central** | University of Technology, Sydney

### Stepped Setback

- Setback from Jones Street with increase in building height
- Orientation and setback to Alumni Green
- Setback from Building 1