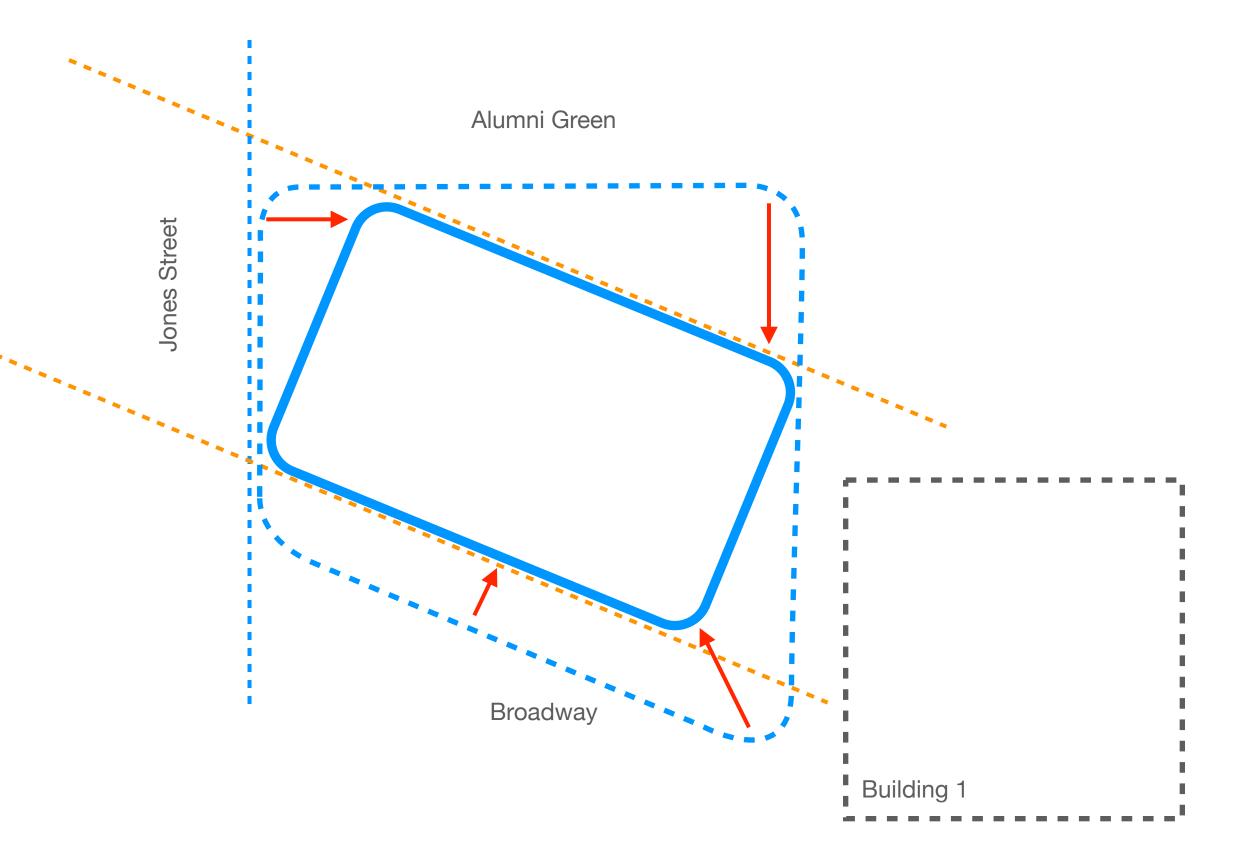

### Stepped Setback

- Setback from Jones Street with increase in building height
- Orientation and setback to Alumni Green
- Setback from Building 1