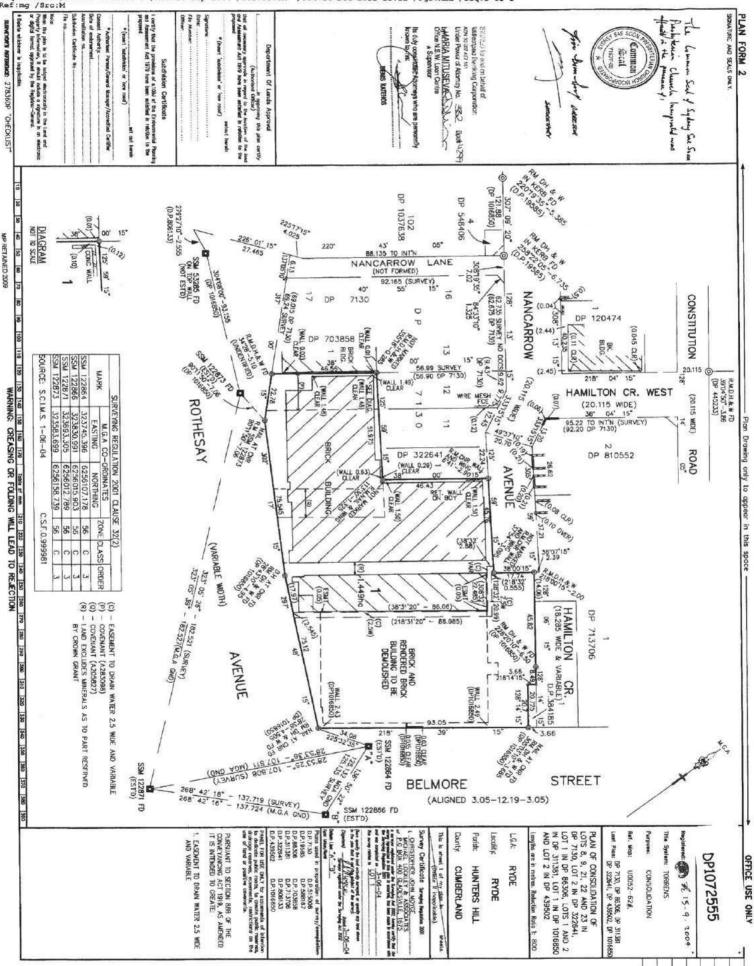

LAND AND PROPERTY INFORMATION NEW SOUTH WALES - HISTORICAL SEARCH

SEARCH DATE -----16/12/2013 3:13PM

FOLIO: 1/1072555

-----

|        | First | : Title(s): | VOL 124 F<br>VOL 8025 1 |          | VOL  | 18 FOL | 17  |                  |         |
|--------|-------|-------------|-------------------------|----------|------|--------|-----|------------------|---------|
|        | Prior | Title(s):   | 21-23/713               | 0        | 1/10 | 16850  |     |                  |         |
|        |       |             | VOL 8457                | FOL 48   | VOL  | 10586  | FOL | 183              |         |
|        |       |             |                         |          |      |        |     |                  |         |
| Record | led   | Number      | Type of I               | nstrumen | t    |        |     | C.T.             | Issue   |
|        |       |             |                         |          | -    |        |     |                  |         |
| 15/9/2 | 2004  | DP1072555   | DEPOSITED               | PLAN     |      |        |     | FOLIC            | CREATED |
|        |       |             |                         |          |      |        |     | EDIT             | ION 1   |
|        |       |             |                         |          |      |        |     |                  |         |
| 2/8/2  | 2006  | AC499011    | DISCHARGE               | OF MORTO | GAGE |        |     |                  |         |
| 2/8/2  | 2006  | AC499012    | MORTGAGE                |          |      |        |     | EDIT             | ION 2   |
|        |       |             |                         |          |      |        |     |                  |         |
| 25/7/2 | 2008  | AD955691    | WITHDRAWN               | - LEASE  |      |        |     |                  |         |
|        |       |             |                         |          |      |        |     |                  |         |
| 28/7/2 | 8008  | AD955688    | DISCHARGE               | OF MORTO | GAGE |        |     |                  |         |
| 28/7/2 | 800   | AD955689    | TRANSFER                |          |      |        |     |                  |         |
| 28/7/2 | 2008  | AD955690    | MORTGAGE                |          |      |        |     | EDIT             | ION 3   |
|        |       |             |                         |          |      |        |     |                  |         |
| 17/6/2 | 2011  | AG305316    | DISCHARGE               | OF MORTO | JAGE |        |     |                  |         |
| 17/6/2 |       | AG305321    | MORTGAGE                |          |      |        |     | EDIT             | ION 4   |
|        |       |             |                         |          |      |        |     | and and a second |         |
|        |       |             |                         |          |      |        |     |                  |         |

LAND

LOT 1 IN DEPOSITED PLAN 1072555 AT RYDE LOCAL GOVERNMENT AREA RYDE PARISH OF HUNTERS HILL COUNTY OF CUMBERLAND TITLE DIAGRAM DP1072555

FIRST SCHEDULE

#### BAYONE PROJECTS PTY LIMITED

(T AD955689)

SECOND SCHEDULE (7 NOTIFICATIONS)

1 RESERVATIONS AND CONDITIONS IN THE CROWN GRANT(S)

- 2 A283098 COVENANT AFFECTING THE PART SHOWN SO BURDENED IN THE TITLE DIAGRAM.
- 3 T57380 LEASE TO THE SYDNEY COUNTY COUNCIL OF SUBSTATION NO 5400 TOGETHER WITH THE RIGHT OF WAY AND EASEMENT FOR ELECTRICITY PURPOSES SHOWN IN THE PLAN WITH T57380. EXPIRES 31-12-2030
- 4 A205827 COVENANT AFFECTING THE PART SHOWN SO BURDENED IN THE TITLE DIAGRAM.
- 5 LAND EXCLUDES MINERALS WITHIN THE PART SHOWN SO INDICATED IN THE TITLE DIAGRAM SEE CROWN GRANT
- 6 DP1072555 EASEMENT TO DRAIN WATER 2.5 METRE(S) WIDE AND VARIABLE AFFECTING THE PART(S) SHOWN SO BURDENED IN THE TITLE DIAGRAM
- 7 AG305321 MORTGAGE TO ING BANK (AUSTRALIA) LIMITED