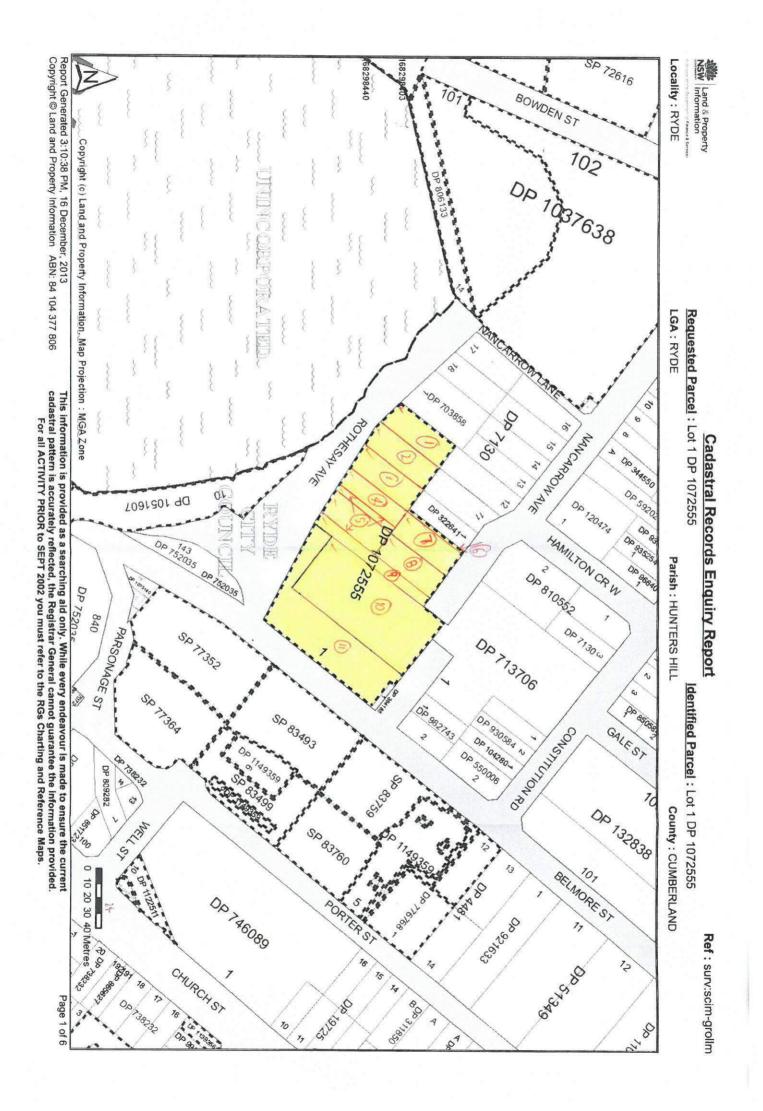

LAND AND PROPERTY INFORMATION NEW SOUTH WALES - HISTORICAL SEARCH

SEARCH DATE -----16/12/2013 3:13PM

FOLIO: 1/1072555

-----

|        | First | : Title(s): | VOL 124 F<br>VOL 8025 1 |          | VOL  | 18 FOL | 17  |                  |         |
|--------|-------|-------------|-------------------------|----------|------|--------|-----|------------------|---------|
|        | Prior | Title(s):   | 21-23/713               | 0        | 1/10 | 16850  |     |                  |         |
|        |       |             | VOL 8457                | FOL 48   | VOL  | 10586  | FOL | 183              |         |
|        |       |             |                         |          |      |        |     |                  |         |
| Record | led   | Number      | Type of I               | nstrumen | t    |        |     | C.T.             | Issue   |
|        |       |             |                         |          | -    |        |     |                  |         |
| 15/9/2 | 2004  | DP1072555   | DEPOSITED               | PLAN     |      |        |     | FOLIC            | CREATED |
|        |       |             |                         |          |      |        |     | EDIT             | ION 1   |
|        |       |             |                         |          |      |        |     |                  |         |
| 2/8/2  | 2006  | AC499011    | DISCHARGE               | OF MORTO | GAGE |        |     |                  |         |
| 2/8/2  | 2006  | AC499012    | MORTGAGE                |          |      |        |     | EDIT             | ION 2   |
|        |       |             |                         |          |      |        |     |                  |         |
| 25/7/2 | 2008  | AD955691    | WITHDRAWN               | - LEASE  |      |        |     |                  |         |
|        |       |             |                         |          |      |        |     |                  |         |
| 28/7/2 | 8008  | AD955688    | DISCHARGE               | OF MORTO | GAGE |        |     |                  |         |
| 28/7/2 | 800   | AD955689    | TRANSFER                |          |      |        |     |                  |         |
| 28/7/2 | 2008  | AD955690    | MORTGAGE                |          |      |        |     | EDIT             | ION 3   |
|        |       |             |                         |          |      |        |     |                  |         |
| 17/6/2 | 2011  | AG305316    | DISCHARGE               | OF MORTO | JAGE |        |     |                  |         |
| 17/6/2 |       | AG305321    | MORTGAGE                |          |      |        |     | EDIT             | ION 4   |
|        |       |             |                         |          |      |        |     | and and a second |         |
|        |       |             |                         |          |      |        |     |                  |         |

LAND

LOT 1 IN DEPOSITED PLAN 1072555 AT RYDE LOCAL GOVERNMENT AREA RYDE PARISH OF HUNTERS HILL COUNTY OF CUMBERLAND TITLE DIAGRAM DP1072555

FIRST SCHEDULE