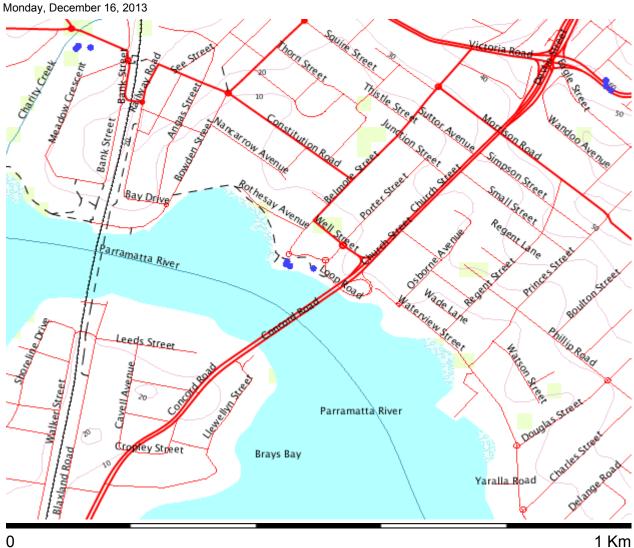

### **APPENDIX A**

NRATLAS GROUNDWATER BORE SEARCH

Print Map Page 1 of 1

### E2008 - Meadowbank

Map created with NSW Natural Resource Atlas - http://www.nratlas.nsw.gov.au

Legend 1 Kn

| Symbol                                                                                                                                                  | Layer                                                                   | Custodian |
|---------------------------------------------------------------------------------------------------------------------------------------------------------|-------------------------------------------------------------------------|-----------|
| •                                                                                                                                                       | Groundwater Bores                                                       |           |
| 0                                                                                                                                                       | Cities and large towns renderImage:<br>Cannot build image from features |           |
| Cowra                                                                                                                                                   | Populated places renderImage: Cannot build image from features          |           |
| 0                                                                                                                                                       | Towns                                                                   |           |
| <ul> <li>✓ Primary /arterial road</li> <li>✓ Motorway /freeway</li> <li>✓ Railwaγ</li> <li>✓ Runway</li> <li>✓ Contour</li> <li>✓ Background</li> </ul> | Topographic base map                                                    |           |

Copyright © 2013 New South Wales Government. Map has been compiled from various sources and may contain errors or omissions. No representation is made as to its accuracy or suitability.

For information on the meaning of fields please see <u>Glossary</u> Document Generated on Thursday, December 19, 2013