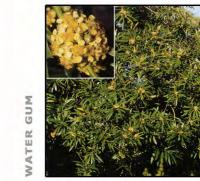

Eucalyptus maculata

Magnolia grandiflora

Pyrus ussuriensis

Adenanthos sericea compact

Cupaniopsis anacardioides

Fraxinus excelsior 'Aurea'

Beschorneria yuccoides

| PLANT SCHEDULE                  |                          |        |            | 1      |        |        | 1      |        |        |        |        |
|---------------------------------|--------------------------|--------|------------|--------|--------|--------|--------|--------|--------|--------|--------|
| BOTANICAL NAME                  | COMMON NAME              | HEIGHT | POT SIZE   | Mix 01 | Mix 02 | Mix 03 | Mix 04 | Mix 05 | Mix 06 | Mix 07 | Mix 08 |
| NATIVE TREES                    |                          |        |            |        |        |        |        |        |        |        |        |
| Angophora costata               | Smooth Barked Apple      | 15M    | 100L       |        |        |        |        |        |        |        |        |
| Archontophoenix cunninghamiana  | Bangalow Palm            | 15M    | 3-7M trunk |        |        |        |        |        |        |        |        |
| Corymbia citriodora 'Scentuous' | Lemon Scented Gum        | 8M     | 100L       |        |        |        |        |        |        |        |        |
| Corymbia maculata               | Spotted Gum              | 20M    | 100L       |        |        |        |        |        |        |        |        |
| Cupaniopsis anacardoides        | Tuckeroo                 | 8M     | 100L       |        |        |        |        |        |        |        |        |
| Elaecarpus eumundii             | Native Quandong          | 10M    | 200L       |        |        |        |        |        |        |        |        |
| Elaecarpus reticulatus          | Blueberry Ash            | 8M     | 200L       |        |        |        |        |        |        |        |        |
| Fraxinus excelsior 'Aurea'      | Golden Ash               | 15M    | 400L       |        |        |        |        |        |        |        |        |
| Howea forsteriana               | Kentia Palm              | 12M    | 3-5M trunk |        |        |        |        |        |        |        |        |
| Lagerstroemia indica            | Crepe Myrtle             | 5M     | 100        |        |        |        |        |        |        |        |        |
| Livistona australis             | Cabbage Tree Palm        | 15M    | 5-7M trunk |        |        |        |        |        |        |        |        |
| Magnolia grandiflora            | Bull Bay Magnolia        | 20M    | 400L       |        |        |        |        |        |        |        |        |
| Magnolia 'Little Gem'           | Little Gem Magnolia      | 6M     | 100L       |        |        |        |        |        |        |        |        |
| Pyrus fauriei 'Westwood'        | Korean Sun               | 5M     | 100L       |        |        |        |        |        |        |        |        |
| Pyrus ussuriensis               | Manchurian Pear          | 9M     | 100L       |        |        |        |        |        |        |        |        |
| Triadica sebifera               | Chinese Tallowood        | 10M    | 200L       |        |        |        |        |        |        |        |        |
| Tristaniopsis laurina           | Water Gum                | 8M     | 200L       |        |        |        |        |        |        |        |        |
| SHRUBS AND CLIMBERS             |                          |        |            |        |        |        |        |        |        |        |        |
| Acmena 'Firescreen'             | Firescreen Lily pily     | 4M     | 300MM      |        |        |        | √      |        |        |        | √      |
| Adenanthos sericeus 'compact'   | Dwarf Woolly Bush        | 1.2M   | 200MM      |        | √      |        |        |        |        |        | √      |
| Asplenium australasicum         | Birds Nest Fern          | 1.2M   | 200MM      |        |        |        |        | √      |        |        |        |
| Banksia 'Birthday Candles '     | Birthday Candles banksia | 0.6M   | 200MM      |        | √      |        | √      |        |        |        |        |
| Beschorneria yuccoides          | Mexican Lily             | 1M     | 200MM      |        | √      |        |        |        |        |        |        |
| Buckinghamiana celsissima       | Ivory Curl Flower        | 4M     | 75L        |        | √      |        | √      |        |        |        | √      |
| Callistemon citrinus            | Crimson Bottlebrush      | 2.5M   | 300MM      |        |        |        |        |        |        |        | √      |
| Clivea miniata                  | White Correa             | 1.5M   | 200MM      |        |        |        |        |        |        | √      | √      |
| Correa alba                     | Clivea                   | 0.6M   | 200MM      |        |        |        |        | √      |        | √      | √      |
| Ctenanthe 'Grey Star'           | Grey star Ctenanthe      | 0.8M   | 200MM      |        |        |        |        | √      |        |        |        |
| Doryanthes excelsa              | Gymea Lily               | 2M     | 300MM      |        |        |        | √      | √      |        | √      |        |
| Euphorbia wulfenii              | Mediterranean Spurge     | 1M     | 200MM      |        |        |        | √      |        |        |        |        |
| Furcraea foetida                | Mauritius Hemp           | 2M     | 300MM      |        |        |        | √      |        |        |        |        |
| Gardenia augusta                | Gardenia                 | 1M     | 200MM      |        | √      |        | √      | √      | √      |        |        |
| Grevillea linearifolia          | White Spider Flower      | 2M     | 200MM      |        |        |        |        |        |        |        | √      |
| Juniperus conferta              | Shore Juniper            | 0.4M   | 100MM      |        |        |        | √      |        | √      |        |        |
| Murraya paniculata              | Orange Jesamine          | 4M     | 300MM      |        |        |        | √      |        |        |        |        |
| Philodendron cannifolium        | Philodendron             | 1M     | 200MM      |        | √      |        |        | √      |        |        |        |
| Philodendron 'Xanadu'           | Xanadu                   | 0.8M   | 200MM      |        | √      |        | √      | √      |        |        |        |
| Pimelia linifolia               | Rice Flower              | 2M     | 300MM      |        |        |        |        |        |        |        | √      |
| Pittoporum 'Miss Muffet'        | Miss Muffet Pittosporum  | 1M     | 200MM      |        | √      |        | √      |        | √      |        |        |
| Trachelospermum jasminoides     | Star Jasmine             | 3M     | 200MM      |        |        |        | √      | √      | _      |        |        |
| Viburnum odoratissium           | Sweet Viburnum           | 3M     | 300MM      |        | √      |        | √      |        |        |        |        |
| Westringia fruitcosa            | Coastal Rosemary         | 2M     | 200MM      |        |        |        |        |        |        |        | √      |
| GRASSES & GROUND COVERS         |                          |        |            |        |        |        |        |        |        |        | -      |
| Aspidistra elaitor              | Cast Irion Plant         | 0.8M   | 200MM      |        | √      |        |        | √      |        |        |        |
|                                 |                          |        |            |        | •      | ,      |        | -      |        |        |        |