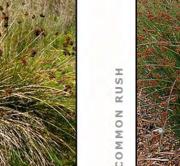

## PLANT

Aspidistra elatior

Sapium sebiferum

Cerastium tomentosum

Banksia 'Birthday Candles'

Chrysocephalum apiculatum

Dianella caerulea

| Cerastium tomentosum           | Snow-in-Summer             | 0.3M | 150MM        |   | √ |   | √        |   |
|--------------------------------|----------------------------|------|--------------|---|---|---|----------|---|
| Chrysocephalum apiculatum      | Yellow Buttons             | 0.3M | 150MM        |   | √ |   | <b>.</b> |   |
| Dianella careulea 'Breeze'     | Dianella Breeze            | 0.8M | tube - 100MM |   | √ |   | √        |   |
| Dichelachne mcrantha           | Plume Grass                | 0.8M | 150MM        |   |   | √ |          |   |
| Dichondra 'Silver Falls'       | Silver Falls Kidney Weed   | 0.1M | 150MM        |   |   |   | √        |   |
| Festuca glauca                 | Blue Fescue                | 0.3M | 150MM        | √ |   |   |          |   |
| Ficinia nodosa                 | Knobby Club Rush           | 0.8M | 150MM        | √ |   | √ |          |   |
| Gazania tomentosum             | Treasure Flower            | 0.3M | 150MM        |   |   |   | √        |   |
| Grevillea 'Gold Cluster'       | Gold Cluster Grevillea     | 0.4M | 150MM        |   |   |   |          |   |
| Imperata cylindrica            | Blady Grass                | 1M   | 100MM        |   |   | √ |          |   |
| Juncus usitatus                | Common Rush                | 1M   | 100MM        |   |   | √ |          |   |
| Lamium maculatum               | Spotted Deadnettle         | 0.1M | 150MM        |   |   |   |          | √ |
| Liriope 'Evergreen Giant'      | Lily Turf                  | 0.4M | 150MM        |   |   |   | √        | √ |
| Lomandra filiformis            | Wattle Matt Rush           | 0.6M | 150MM        |   |   | √ |          |   |
| Lomandra longifolia 'Tanika'   | Tanika                     | 0.6M | 150MM        | √ |   |   | √        |   |
| Lomandra longifolia 'Wingarra' | Wyngarra                   | 0.8M | 150MM        | √ |   |   |          |   |
| Microlaena stipoides           | Weeping Grass              | 0.3M | tube - 100MM |   |   |   |          |   |
| Myoporum 'Yareena'             | Yareena Creeping Boobialla | 0.2M | 150MM        | √ | √ |   |          |   |
| Poa labillarderi               | Tussock grass              | 0.8M | tube - 100MM |   |   |   |          |   |
|                                |                            |      |              | 1 |   |   |          | 1 |

Myoporum parvifolia

Juncus usitatus

Philodendron 'Xanadu'

√

√ √

√ √

√

√