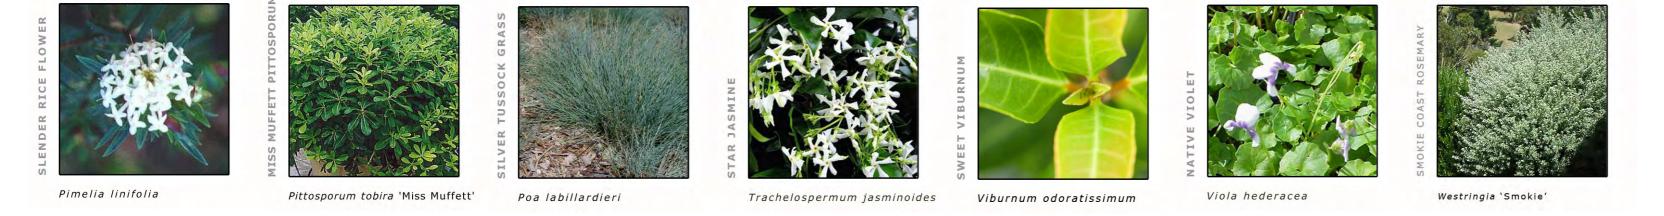

Eucalyptus maculata

Magnolia grandiflora

Pyrus ussuriensis

Adenanthos sericea compact

Cupaniopsis anacardioides

Fraxinus excelsior 'Aurea'

Beschorneria yuccoides

| PLANT SCHEDULE                  |                          |        |            | 1      |        |        | 1      |        |        |        |        |
|---------------------------------|--------------------------|--------|------------|--------|--------|--------|--------|--------|--------|--------|--------|
| BOTANICAL NAME                  | COMMON NAME              | HEIGHT | POT SIZE   | Mix 01 | Mix 02 | Mix 03 | Mix 04 | Mix 05 | Mix 06 | Mix 07 | Mix 08 |
| NATIVE TREES                    |                          |        |            |        |        |        |        |        |        |        |        |
| Angophora costata               | Smooth Barked Apple      | 15M    | 100L       |        |        |        |        |        |        |        |        |
| Archontophoenix cunninghamiana  | Bangalow Palm            | 15M    | 3-7M trunk |        |        |        |        |        |        |        |        |
| Corymbia citriodora 'Scentuous' | Lemon Scented Gum        | 8M     | 100L       |        |        |        |        |        |        |        |        |
| Corymbia maculata               | Spotted Gum              | 20M    | 100L       |        |        |        |        |        |        |        |        |
| Cupaniopsis anacardoides        | Tuckeroo                 | 8M     | 100L       |        |        |        |        |        |        |        |        |
| Elaecarpus eumundii             | Native Quandong          | 10M    | 200L       |        |        |        |        |        |        |        |        |
| Elaecarpus reticulatus          | Blueberry Ash            | 8M     | 200L       |        |        |        |        |        |        |        |        |
| Fraxinus excelsior 'Aurea'      | Golden Ash               | 15M    | 400L       |        |        |        |        |        |        |        |        |
| Howea forsteriana               | Kentia Palm              | 12M    | 3-5M trunk |        |        |        |        |        |        |        |        |
| Lagerstroemia indica            | Crepe Myrtle             | 5M     | 100        |        |        |        |        |        |        |        |        |
| Livistona australis             | Cabbage Tree Palm        | 15M    | 5-7M trunk |        |        |        |        |        |        |        |        |
| Magnolia grandiflora            | Bull Bay Magnolia        | 20M    | 400L       |        |        |        |        |        |        |        |        |
| Magnolia 'Little Gem'           | Little Gem Magnolia      | 6M     | 100L       |        |        |        |        |        |        |        |        |
| Pyrus fauriei 'Westwood'        | Korean Sun               | 5M     | 100L       |        |        |        |        |        |        |        |        |
| Pyrus ussuriensis               | Manchurian Pear          | 9M     | 100L       |        |        |        |        |        |        |        |        |
| Triadica sebifera               | Chinese Tallowood        | 10M    | 200L       |        |        |        |        |        |        |        |        |
| Tristaniopsis laurina           | Water Gum                | 8M     | 200L       |        |        |        |        |        |        |        |        |
| SHRUBS AND CLIMBERS             |                          |        |            |        |        |        |        |        |        |        |        |
| Acmena 'Firescreen'             | Firescreen Lily pily     | 4M     | 300MM      |        |        |        | √      |        |        |        | √      |
| Adenanthos sericeus 'compact'   | Dwarf Woolly Bush        | 1.2M   | 200MM      |        | √      |        |        |        |        |        | √      |
| Asplenium australasicum         | Birds Nest Fern          | 1.2M   | 200MM      |        |        |        |        | √      |        |        |        |
| Banksia 'Birthday Candles '     | Birthday Candles banksia | 0.6M   | 200MM      |        | √      |        | √      |        |        |        |        |
| Beschorneria yuccoides          | Mexican Lily             | 1M     | 200MM      |        | √      |        |        |        |        |        |        |
| Buckinghamiana celsissima       | Ivory Curl Flower        | 4M     | 75L        |        | √      |        | √      |        |        |        | √      |
| Callistemon citrinus            | Crimson Bottlebrush      | 2.5M   | 300MM      |        |        |        |        |        |        |        | √      |
| Clivea miniata                  | White Correa             | 1.5M   | 200MM      |        |        |        |        |        |        | √      | √      |
| Correa alba                     | Clivea                   | 0.6M   | 200MM      |        |        |        |        | √      |        | √      | √      |
| Ctenanthe 'Grey Star'           | Grey star Ctenanthe      | 0.8M   | 200MM      |        |        |        |        | √      |        |        |        |
| Doryanthes excelsa              | Gymea Lily               | 2M     | 300MM      |        |        |        | √      | √      |        | √      |        |
| Euphorbia wulfenii              | Mediterranean Spurge     | 1M     | 200MM      |        |        |        | √      |        |        |        |        |
| Furcraea foetida                | Mauritius Hemp           | 2M     | 300MM      |        |        |        | √      |        |        |        |        |
| Gardenia augusta                | Gardenia                 | 1M     | 200MM      |        | √      |        | √      | √      | √      |        |        |
| Grevillea linearifolia          | White Spider Flower      | 2M     | 200MM      |        |        |        |        |        |        |        | √      |
| Juniperus conferta              | Shore Juniper            | 0.4M   | 100MM      |        |        |        | √      |        | √      |        |        |
| Murraya paniculata              | Orange Jesamine          | 4M     | 300MM      |        |        |        | √      |        |        |        |        |
| Philodendron cannifolium        | Philodendron             | 1M     | 200MM      |        | √      |        |        | √      |        |        |        |
| Philodendron 'Xanadu'           | Xanadu                   | 0.8M   | 200MM      |        | √      |        | √      | √      |        |        |        |
| Pimelia linifolia               | Rice Flower              | 2M     | 300MM      |        |        |        |        |        |        |        | √      |
| Pittoporum 'Miss Muffet'        | Miss Muffet Pittosporum  | 1M     | 200MM      |        | √      |        | √      |        | √      |        |        |
| Trachelospermum jasminoides     | Star Jasmine             | 3M     | 200MM      |        |        |        | √      | √      | _      |        |        |
| Viburnum odoratissium           | Sweet Viburnum           | 3M     | 300MM      |        | √      |        | √      |        |        |        |        |
| Westringia fruitcosa            | Coastal Rosemary         | 2M     | 200MM      |        |        |        |        |        |        |        | √      |
| GRASSES & GROUND COVERS         |                          |        |            |        |        |        |        |        |        |        | -      |
| Aspidistra elaitor              | Cast Irion Plant         | 0.8M   | 200MM      |        | √      |        |        | √      |        |        |        |
|                                 |                          |        |            |        | •      | ,      |        | -      |        |        |        |

## PLANT

Aspidistra elatior

Sapium sebiferum

Cerastium tomentosum

Banksia 'Birthday Candles'

Chrysocephalum apiculatum

Dianella caerulea

| Cerastium tomentosum           | Snow-in-Summer             | 0.3M | 150MM        |   | √ |   | √        |   |
|--------------------------------|----------------------------|------|--------------|---|---|---|----------|---|
| Chrysocephalum apiculatum      | Yellow Buttons             | 0.3M | 150MM        |   | √ |   | <b>.</b> |   |
| Dianella careulea 'Breeze'     | Dianella Breeze            | 0.8M | tube - 100MM |   | √ |   | √        |   |
| Dichelachne mcrantha           | Plume Grass                | 0.8M | 150MM        |   |   | √ |          |   |
| Dichondra 'Silver Falls'       | Silver Falls Kidney Weed   | 0.1M | 150MM        |   |   |   | √        |   |
| Festuca glauca                 | Blue Fescue                | 0.3M | 150MM        | √ |   |   |          |   |
| Ficinia nodosa                 | Knobby Club Rush           | 0.8M | 150MM        | √ |   | √ |          |   |
| Gazania tomentosum             | Treasure Flower            | 0.3M | 150MM        |   |   |   | √        |   |
| Grevillea 'Gold Cluster'       | Gold Cluster Grevillea     | 0.4M | 150MM        |   |   |   |          |   |
| Imperata cylindrica            | Blady Grass                | 1M   | 100MM        |   |   | √ |          |   |
| Juncus usitatus                | Common Rush                | 1M   | 100MM        |   |   | √ |          |   |
| Lamium maculatum               | Spotted Deadnettle         | 0.1M | 150MM        |   |   |   |          | √ |
| Liriope 'Evergreen Giant'      | Lily Turf                  | 0.4M | 150MM        |   |   |   | √        | √ |
| Lomandra filiformis            | Wattle Matt Rush           | 0.6M | 150MM        |   |   | √ |          |   |
| Lomandra longifolia 'Tanika'   | Tanika                     | 0.6M | 150MM        | √ |   |   | √        |   |
| Lomandra longifolia 'Wingarra' | Wyngarra                   | 0.8M | 150MM        | √ |   |   |          |   |
| Microlaena stipoides           | Weeping Grass              | 0.3M | tube - 100MM |   |   |   |          |   |
| Myoporum 'Yareena'             | Yareena Creeping Boobialla | 0.2M | 150MM        | √ | √ |   |          |   |
| Poa labillarderi               | Tussock grass              | 0.8M | tube - 100MM |   |   |   |          |   |
|                                |                            |      |              | 1 |   |   |          | 1 |

Dicelachne crinata sylvia

Correa alba

Doryanthes excelsa Dichondra argentea 'Silver Falls

Ctenanthe setosa 'Grey Star'

Gardenia augusta

Pycnosorus globosus

Stipa scabra

Viola hederacea