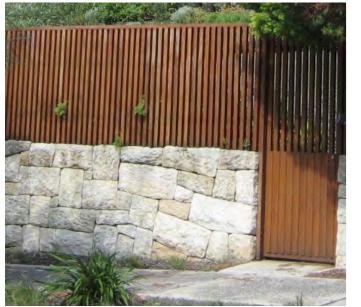

POLE TOP LUMINAIRE

WALL TYPE 3 - SANDSTONE CLAD SEATING WALL

WALL TYPE 4 - SANDSTONE CLAD WALL WITH TIMBER BATTEN SCREEN ABOVE

FENCE TYPE 1 -VERTICAL TIMBER BATTEN SCREEN/BALUSTRADE

PAVEMENT TYPE 3 - TILE