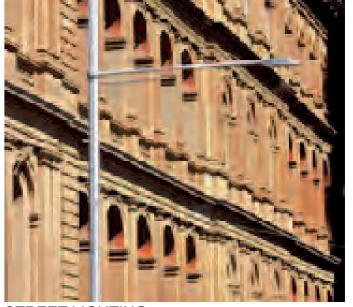

POLE TOP LUMINAIRE

WALL TYPE 3 - SANDSTONE CLAD SEATING WALL

WALL TYPE 4 - SANDSTONE CLAD WALL WITH TIMBER BATTEN SCREEN ABOVE

FENCE TYPE 1 -VERTICAL TIMBER BATTEN SCREEN/BALUSTRADE

PAVEMENT TYPE 3 - TILE