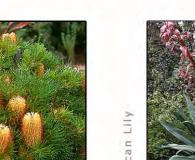

Eucalyptus maculata

Magnolia grandiflora

Pyrus ussuriensis

Adenanthos sericea compact

Cupaniopsis anacardioides

Fraxinus excelsior 'Aurea'

Beschorneria yuccoides

| PLANT SCHEDULE                  |                          |        |            | 1      |        |        | 1      |        |        |        |        |
|---------------------------------|--------------------------|--------|------------|--------|--------|--------|--------|--------|--------|--------|--------|
| BOTANICAL NAME                  | COMMON NAME              | HEIGHT | POT SIZE   | Mix 01 | Mix 02 | Mix 03 | Mix 04 | Mix 05 | Mix 06 | Mix 07 | Mix 08 |
| NATIVE TREES                    |                          |        |            |        |        |        |        |        |        |        |        |
| Angophora costata               | Smooth Barked Apple      | 15M    | 100L       |        |        |        |        |        |        |        |        |
| Archontophoenix cunninghamiana  | Bangalow Palm            | 15M    | 3-7M trunk |        |        |        |        |        |        |        |        |
| Corymbia citriodora 'Scentuous' | Lemon Scented Gum        | 8M     | 100L       |        |        |        |        |        |        |        |        |
| Corymbia maculata               | Spotted Gum              | 20M    | 100L       |        |        |        |        |        |        |        |        |
| Cupaniopsis anacardoides        | Tuckeroo                 | 8M     | 100L       |        |        |        |        |        |        |        |        |
| Elaecarpus eumundii             | Native Quandong          | 10M    | 200L       |        |        |        |        |        |        |        |        |
| Elaecarpus reticulatus          | Blueberry Ash            | 8M     | 200L       |        |        |        |        |        |        |        |        |
| Fraxinus excelsior 'Aurea'      | Golden Ash               | 15M    | 400L       |        |        |        |        |        |        |        |        |
| Howea forsteriana               | Kentia Palm              | 12M    | 3-5M trunk |        |        |        |        |        |        |        |        |
| Lagerstroemia indica            | Crepe Myrtle             | 5M     | 100        |        |        |        |        |        |        |        |        |
| Livistona australis             | Cabbage Tree Palm        | 15M    | 5-7M trunk |        |        |        |        |        |        |        |        |
| Magnolia grandiflora            | Bull Bay Magnolia        | 20M    | 400L       |        |        |        |        |        |        |        |        |
| Magnolia 'Little Gem'           | Little Gem Magnolia      | 6M     | 100L       |        |        |        |        |        |        |        |        |
| Pyrus fauriei 'Westwood'        | Korean Sun               | 5M     | 100L       |        |        |        |        |        |        |        |        |
| Pyrus ussuriensis               | Manchurian Pear          | 9M     | 100L       |        |        |        |        |        |        |        |        |
| Triadica sebifera               | Chinese Tallowood        | 10M    | 200L       |        |        |        |        |        |        |        |        |
| Tristaniopsis laurina           | Water Gum                | 8M     | 200L       |        |        |        |        |        |        |        |        |
| SHRUBS AND CLIMBERS             |                          |        |            |        |        |        |        |        |        |        |        |
| Acmena 'Firescreen'             | Firescreen Lily pily     | 4M     | 300MM      |        |        |        | √      |        |        |        | √      |
| Adenanthos sericeus 'compact'   | Dwarf Woolly Bush        | 1.2M   | 200MM      |        | √      |        |        |        |        |        | √      |
| Asplenium australasicum         | Birds Nest Fern          | 1.2M   | 200MM      |        |        |        |        | √      |        |        |        |
| Banksia 'Birthday Candles '     | Birthday Candles banksia | 0.6M   | 200MM      |        | √      |        | √      |        |        |        |        |
| Beschorneria yuccoides          | Mexican Lily             | 1M     | 200MM      |        | √      |        |        |        |        |        |        |
| Buckinghamiana celsissima       | Ivory Curl Flower        | 4M     | 75L        |        | √      |        | √      |        |        |        | √      |
| Callistemon citrinus            | Crimson Bottlebrush      | 2.5M   | 300MM      |        |        |        |        |        |        |        | √      |
| Clivea miniata                  | White Correa             | 1.5M   | 200MM      |        |        |        |        |        |        | √      | √      |
| Correa alba                     | Clivea                   | 0.6M   | 200MM      |        |        |        |        | √      |        | √      | √      |
| Ctenanthe 'Grey Star'           | Grey star Ctenanthe      | 0.8M   | 200MM      |        |        |        |        | √      |        |        |        |
| Doryanthes excelsa              | Gymea Lily               | 2M     | 300MM      |        |        |        | √      | √      |        | √      |        |
| Euphorbia wulfenii              | Mediterranean Spurge     | 1M     | 200MM      |        |        |        | √      |        |        |        |        |
| Furcraea foetida                | Mauritius Hemp           | 2M     | 300MM      |        |        |        | √      |        |        |        |        |
| Gardenia augusta                | Gardenia                 | 1M     | 200MM      |        | √      |        | √      | √      | √      |        |        |
| Grevillea linearifolia          | White Spider Flower      | 2M     | 200MM      |        |        |        |        |        |        |        | √      |
| Juniperus conferta              | Shore Juniper            | 0.4M   | 100MM      |        |        |        | √      |        | √      |        |        |
| Murraya paniculata              | Orange Jesamine          | 4M     | 300MM      |        |        |        | √      |        |        |        |        |
| Philodendron cannifolium        | Philodendron             | 1M     | 200MM      |        | √      |        |        | √      |        |        |        |
| Philodendron 'Xanadu'           | Xanadu                   | 0.8M   | 200MM      |        | √      |        | √      | √      |        |        |        |
| Pimelia linifolia               | Rice Flower              | 2M     | 300MM      |        |        |        |        |        |        |        | √      |
| Pittoporum 'Miss Muffet'        | Miss Muffet Pittosporum  | 1M     | 200MM      |        | √      |        | √      |        | √      |        |        |
| Trachelospermum jasminoides     | Star Jasmine             | 3M     | 200MM      |        |        |        | √      | √      | _      |        |        |
| Viburnum odoratissium           | Sweet Viburnum           | 3M     | 300MM      |        | √      |        | √      |        |        |        |        |
| Westringia fruitcosa            | Coastal Rosemary         | 2M     | 200MM      |        |        |        |        |        |        |        | √      |
| GRASSES & GROUND COVERS         |                          |        |            |        |        |        |        |        |        |        | -      |
| Aspidistra elaitor              | Cast Irion Plant         | 0.8M   | 200MM      |        | √      |        |        | √      |        |        |        |
|                                 |                          |        |            |        | •      | ,      |        | -      |        |        |        |

Dicelachne crinata sylvia

Correa alba

Doryanthes excelsa Dichondra argentea 'Silver Falls

Ctenanthe setosa 'Grey Star'

Gardenia augusta

Pycnosorus globosus

Stipa scabra

Viola hederacea