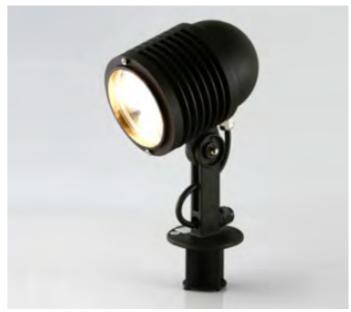

BOLLARD LIGHT 360° BEGA - ALUMET CLASSIC COLUMN LIGHT FLANGE MOUNTED ON 3M COLUMN. REFER TO LA LP 202 FOR IMAGE

BOLLARD LIGHT 180° BEGA - ALUMET CLASSIC COLUMN LIGHT FLANGE MOUNTED ON 3M COLUMN WITH ALUMET LAMPSHIELD 180° SQUARE. REFER TO LA LP 202 FOR IMAGE