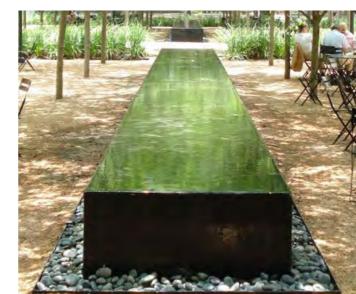

## FENCE TYPE 2 -TIMBER LAPPED AND CAPPED BOUNDARY FENCE PAINTED

WATER FEATURE 1 - REFLECTIVE POND WITH METAL EDGE

BALUSTRADE -METAL BALUSTRADE

WATER FEATURE 2 - REFLECTIVE POND WITH METAL EDGE

| REV: | DATE:    | DOCUMENT STATUS/ AMENDMENTS           | REFER TO LA LP 000 FOR GENERAL NOTES AND LEGEND<br>REFER TO LA LP 201 FOR PLANT SCHEDULE | J • • • DIACK Deelle  -                                          | PROJECT                                                          | Drawn GB<br>Architect Authorised                                                                                                                                                                                                         | Date 07.10.15<br>Scale  |
|------|----------|---------------------------------------|------------------------------------------------------------------------------------------|------------------------------------------------------------------|------------------------------------------------------------------|------------------------------------------------------------------------------------------------------------------------------------------------------------------------------------------------------------------------------------------|-------------------------|
| Α    | 11.12.15 | For DA                                |                                                                                          |                                                                  | Residential Apartments                                           | IK /GB<br>Client                                                                                                                                                                                                                         | 1:200 @ A1<br>Status    |
|      |          |                                       |                                                                                          | Landscape Architecture and Design                                | Meadowbank Stages 2-3<br>Rothesay & Nancarrow Ave, Shepherds Bay | Shepherds Bay Urban<br>Developments pty Itd                                                                                                                                                                                              | Development Application |
|      |          |                                       |                                                                                          | Black Beetle pty Itd                                             |                                                                  | DO NOT SCALE OFF THIS DRAWING - USE FIGURED DIMENSIONS ONLY - VERIFY ALL DIMENSIONS ON SITE - RESOLVE DISCREPANCIES<br>WITH BLACK BEETLE BEFORE PROCEEDING. COPYRIGHT OF THIS DRAWING AND THE DESIGNS EXECUTED REMAIN VESTED IN BLACK BE |                         |
|      |          |                                       |                                                                                          | 63 Stella Street, Collaroy Plateau NSW 2097<br>Tel: 0422 104 416 | DRAWING TITLE                                                    | JOB NUMBER                                                                                                                                                                                                                               | DRAWING NUMBER / ISSUE  |
|      |          | email: blackbeetle@blackbeetle.com.au | Material Palette                                                                         | BB 1126                                                          | LA LP 202 /A                                                     |                                                                                                                                                                                                                                          |                         |