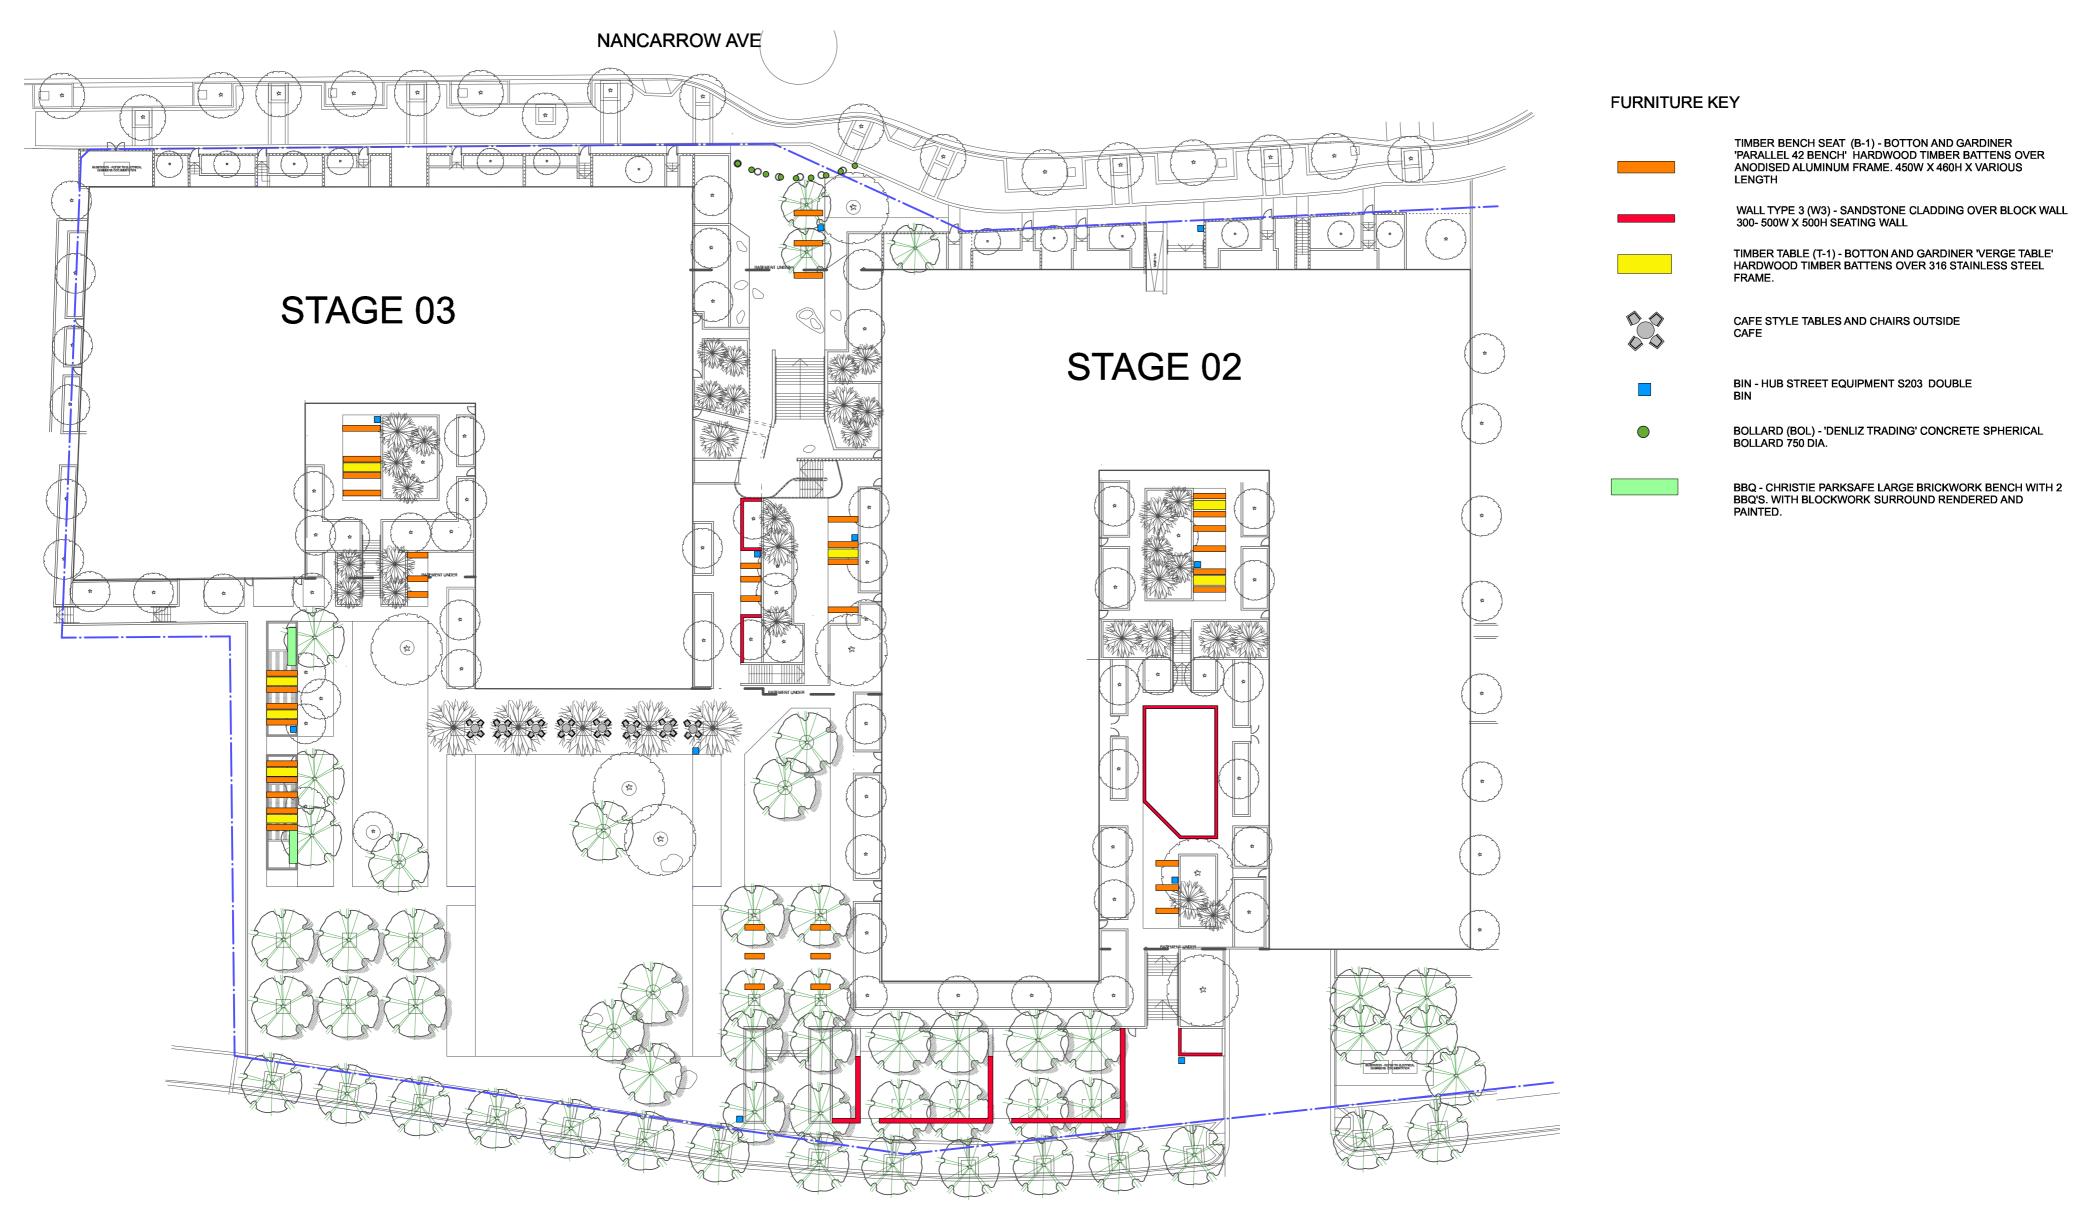

| REV:  | DATE:    | DOCUMENT STATUS/ AMENDMENTS     |                                                                     |                                                                                                   | Drawn GB                                                                                                                                                                                                                                    | Date 07.10.15           |
|-------|----------|---------------------------------|---------------------------------------------------------------------|---------------------------------------------------------------------------------------------------|---------------------------------------------------------------------------------------------------------------------------------------------------------------------------------------------------------------------------------------------|-------------------------|
| 116 . | DAIL.    |                                 |                                                                     | PROJECT                                                                                           | Architect Authorised                                                                                                                                                                                                                        | Scale                   |
| Α     | 11.12.15 | For DA                          |                                                                     | Decidential Anorthments                                                                           | IK /GB                                                                                                                                                                                                                                      | 1:400 @ A1              |
|       |          |                                 | Landscape Architecture and Design                                   | <b>Residential Apartments</b><br>Meadowbank Stages 2-3<br>Rothesay & Nancarrow Ave, Shepherds Bay | Client                                                                                                                                                                                                                                      | Status                  |
|       |          |                                 |                                                                     |                                                                                                   | Client<br>Shepherds Bay Urban<br>Developments pty Itd                                                                                                                                                                                       | Development Application |
|       |          |                                 | Black Beetle pty Itd<br>63 Stella Street, Collaroy Plateau NSW 2097 |                                                                                                   | DO NOT SCALE OFF THIS DRAWING - USE FIGURED DIMENSIONS ONLY - VERIFY ALL DIMENSIONS ON SITE - RESOLVE DISCREPANCIES<br>WITH BLACKBEETLE BEFORE PROCEEDING, COPYRIGHT OF THIS DRAWING AND THE DESIGNS EXECUTED REMAIN VESTED IN BLACK BEETLE |                         |
|       |          |                                 | Tel: 0422 104 416                                                   | DRAWING TITLE                                                                                     | JOB NUMBER                                                                                                                                                                                                                                  | DRAWING NUMBER / ISSUE  |
|       |          | Furniture and Lighting Strategy | BB 1126                                                             | LA LP 301 /A                                                                                      |                                                                                                                                                                                                                                             |                         |