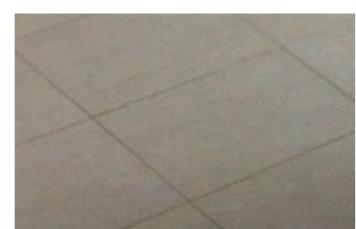

WALL TYPE 1 - SANDSTONE CLAD WALL

WALL TYPE 2 - RENDERED AND PAINTED WALL

PAVEMENT TYPE 1 - CHARCOAL TILE

PAVEMENT TYPE 2 - TIMBER DECK

BENCH TYPE 1 - TIMBER BENCH

TABLE TYPE 1 - TIMBER TABLE

STREET LIGHTING

POLE TOP LUMINAIRE

WALL TYPE 3 - SANDSTONE CLAD SEATING WALL

WALL TYPE 4 - SANDSTONE CLAD WALL WITH TIMBER BATTEN SCREEN ABOVE

FENCE TYPE 1 -VERTICAL TIMBER BATTEN SCREEN/BALUSTRADE

PAVEMENT TYPE 3 - TILE