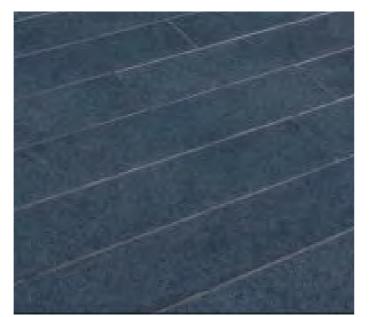

WALL TYPE 1 - SANDSTONE CLAD WALL

WALL TYPE 2 - RENDERED AND PAINTED WALL

PAVEMENT TYPE 1 - CHARCOAL TILE

PAVEMENT TYPE 2 - TIMBER DECK

BENCH TYPE 1 - TIMBER BENCH

TABLE TYPE 1 - TIMBER TABLE

STREET LIGHTING