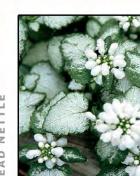

## PLANT

Aspidistra elatior

Sapium sebiferum

Cerastium tomentosum

Banksia 'Birthday Candles'

Chrysocephalum apiculatum

Dianella caerulea

| Cerastium tomentosum           | Snow-in-Summer             | 0.3M | 150MM        |   | √ |   | √        |   |
|--------------------------------|----------------------------|------|--------------|---|---|---|----------|---|
| Chrysocephalum apiculatum      | Yellow Buttons             | 0.3M | 150MM        |   | √ |   | <b>.</b> |   |
| Dianella careulea 'Breeze'     | Dianella Breeze            | 0.8M | tube - 100MM |   | √ |   | √        |   |
| Dichelachne mcrantha           | Plume Grass                | 0.8M | 150MM        |   |   | √ |          |   |
| Dichondra 'Silver Falls'       | Silver Falls Kidney Weed   | 0.1M | 150MM        |   |   |   | √        |   |
| Festuca glauca                 | Blue Fescue                | 0.3M | 150MM        | √ |   |   |          |   |
| Ficinia nodosa                 | Knobby Club Rush           | 0.8M | 150MM        | √ |   | √ |          |   |
| Gazania tomentosum             | Treasure Flower            | 0.3M | 150MM        |   |   |   | √        |   |
| Grevillea 'Gold Cluster'       | Gold Cluster Grevillea     | 0.4M | 150MM        |   |   |   |          |   |
| Imperata cylindrica            | Blady Grass                | 1M   | 100MM        |   |   | √ |          |   |
| Juncus usitatus                | Common Rush                | 1M   | 100MM        |   |   | √ |          |   |
| Lamium maculatum               | Spotted Deadnettle         | 0.1M | 150MM        |   |   |   |          | √ |
| Liriope 'Evergreen Giant'      | Lily Turf                  | 0.4M | 150MM        |   |   |   | √        | √ |
| Lomandra filiformis            | Wattle Matt Rush           | 0.6M | 150MM        |   |   | √ |          |   |
| Lomandra longifolia 'Tanika'   | Tanika                     | 0.6M | 150MM        | √ |   |   | √        |   |
| Lomandra longifolia 'Wingarra' | Wyngarra                   | 0.8M | 150MM        | √ |   |   |          |   |
| Microlaena stipoides           | Weeping Grass              | 0.3M | tube - 100MM |   |   |   |          |   |
| Myoporum 'Yareena'             | Yareena Creeping Boobialla | 0.2M | 150MM        | √ | √ |   |          |   |
| Poa labillarderi               | Tussock grass              | 0.8M | tube - 100MM |   |   |   |          |   |
|                                |                            |      |              | 1 |   |   |          | 1 |

Baumea juncea

Blechnum nudum

Lamium maculatum 'White Nancy'

Festuca glauca

Liriope 'Evergreen Giant'

Lomandra 'Tanika'

Microlaena stipoides

Murraya paniculata