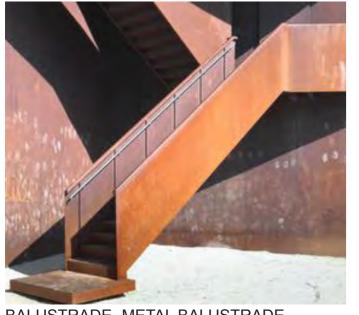

## FENCE TYPE 2 -TIMBER LAPPED AND CAPPED BOUNDARY FENCE PAINTED

WATER FEATURE 1 - REFLECTIVE POND WITH METAL EDGE

BALUSTRADE -METAL BALUSTRADE

WATER FEATURE 2 - REFLECTIVE POND WITH METAL EDGE

| REV: | DATE:    | DOCUMENT STATUS/ AMENDMENTS           | REFER TO LA LP 000 FOR GENERAL NOTES AND LEGEND<br>REFER TO LA LP 201 FOR PLANT SCHEDULE | J • • • DIACK Deelle  -                                          | PROJECT                                                          | Drawn GB<br>Architect Authorised                                                                                                                                                                                                         | Date 07.10.15<br>Scale  |
|------|----------|---------------------------------------|------------------------------------------------------------------------------------------|------------------------------------------------------------------|------------------------------------------------------------------|------------------------------------------------------------------------------------------------------------------------------------------------------------------------------------------------------------------------------------------|-------------------------|
| Α    | 11.12.15 | For DA                                |                                                                                          |                                                                  | Residential Apartments                                           | IK /GB<br>Client                                                                                                                                                                                                                         | 1:200 @ A1<br>Status    |
|      |          |                                       |                                                                                          | Landscape Architecture and Design                                | Meadowbank Stages 2-3<br>Rothesay & Nancarrow Ave, Shepherds Bay | Shepherds Bay Urban<br>Developments pty Itd                                                                                                                                                                                              | Development Application |
|      |          |                                       |                                                                                          | Black Beetle pty Itd                                             |                                                                  | DO NOT SCALE OFF THIS DRAWING - USE FIGURED DIMENSIONS ONLY - VERIFY ALL DIMENSIONS ON SITE - RESOLVE DISCREPANCIES<br>WITH BLACK BEETLE BEFORE PROCEEDING. COPYRIGHT OF THIS DRAWING AND THE DESIGNS EXECUTED REMAIN VESTED IN BLACK BE |                         |
|      |          |                                       |                                                                                          | 63 Stella Street, Collaroy Plateau NSW 2097<br>Tel: 0422 104 416 | DRAWING TITLE                                                    | JOB NUMBER                                                                                                                                                                                                                               | DRAWING NUMBER / ISSUE  |
|      |          | email: blackbeetle@blackbeetle.com.au | Material Palette                                                                         | BB 1126                                                          | LA LP 202 /A                                                     |                                                                                                                                                                                                                                          |                         |