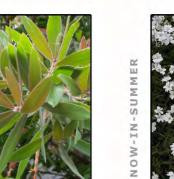

## PLANT

Aspidistra elatior

Sapium sebiferum

Cerastium tomentosum

Banksia 'Birthday Candles'

Chrysocephalum apiculatum

Dianella caerulea

| Cerastium tomentosum           | Snow-in-Summer             | 0.3M | 150MM        |   | √ |   | √        |   |
|--------------------------------|----------------------------|------|--------------|---|---|---|----------|---|
| Chrysocephalum apiculatum      | Yellow Buttons             | 0.3M | 150MM        |   | √ |   | <b>.</b> |   |
| Dianella careulea 'Breeze'     | Dianella Breeze            | 0.8M | tube - 100MM |   | √ |   | √        |   |
| Dichelachne mcrantha           | Plume Grass                | 0.8M | 150MM        |   |   | √ |          |   |
| Dichondra 'Silver Falls'       | Silver Falls Kidney Weed   | 0.1M | 150MM        |   |   |   | √        |   |
| Festuca glauca                 | Blue Fescue                | 0.3M | 150MM        | √ |   |   |          |   |
| Ficinia nodosa                 | Knobby Club Rush           | 0.8M | 150MM        | √ |   | √ |          |   |
| Gazania tomentosum             | Treasure Flower            | 0.3M | 150MM        |   |   |   | √        |   |
| Grevillea 'Gold Cluster'       | Gold Cluster Grevillea     | 0.4M | 150MM        |   |   |   |          |   |
| Imperata cylindrica            | Blady Grass                | 1M   | 100MM        |   |   | √ |          |   |
| Juncus usitatus                | Common Rush                | 1M   | 100MM        |   |   | √ |          |   |
| Lamium maculatum               | Spotted Deadnettle         | 0.1M | 150MM        |   |   |   |          | √ |
| Liriope 'Evergreen Giant'      | Lily Turf                  | 0.4M | 150MM        |   |   |   | √        | √ |
| Lomandra filiformis            | Wattle Matt Rush           | 0.6M | 150MM        |   |   | √ |          |   |
| Lomandra longifolia 'Tanika'   | Tanika                     | 0.6M | 150MM        | √ |   |   | √        |   |
| Lomandra longifolia 'Wingarra' | Wyngarra                   | 0.8M | 150MM        | √ |   |   |          |   |
| Microlaena stipoides           | Weeping Grass              | 0.3M | tube - 100MM |   |   |   |          |   |
| Myoporum 'Yareena'             | Yareena Creeping Boobialla | 0.2M | 150MM        | √ | √ |   |          |   |
| Poa labillarderi               | Tussock grass              | 0.8M | tube - 100MM |   |   |   |          |   |
|                                |                            |      |              | 1 |   |   |          | 1 |