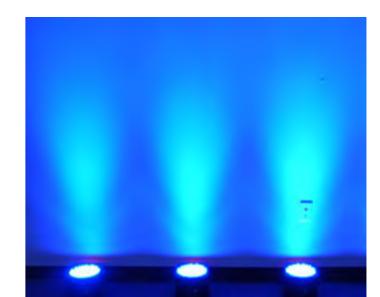

UP LIGHTS - FEATURE COLOURED UPLIGHTING TO PUBLIC ART ELEMENTS SUPERLIGHT SL 3163 NEPTUNE IN GROUND LED UPLIGHT. SUPERLIGHT SL3255 SURFACE MOUNT UNDERWATER LIGHT. REFER TO LA LP 202 FOR IMAGE

ROTHESAY AVE