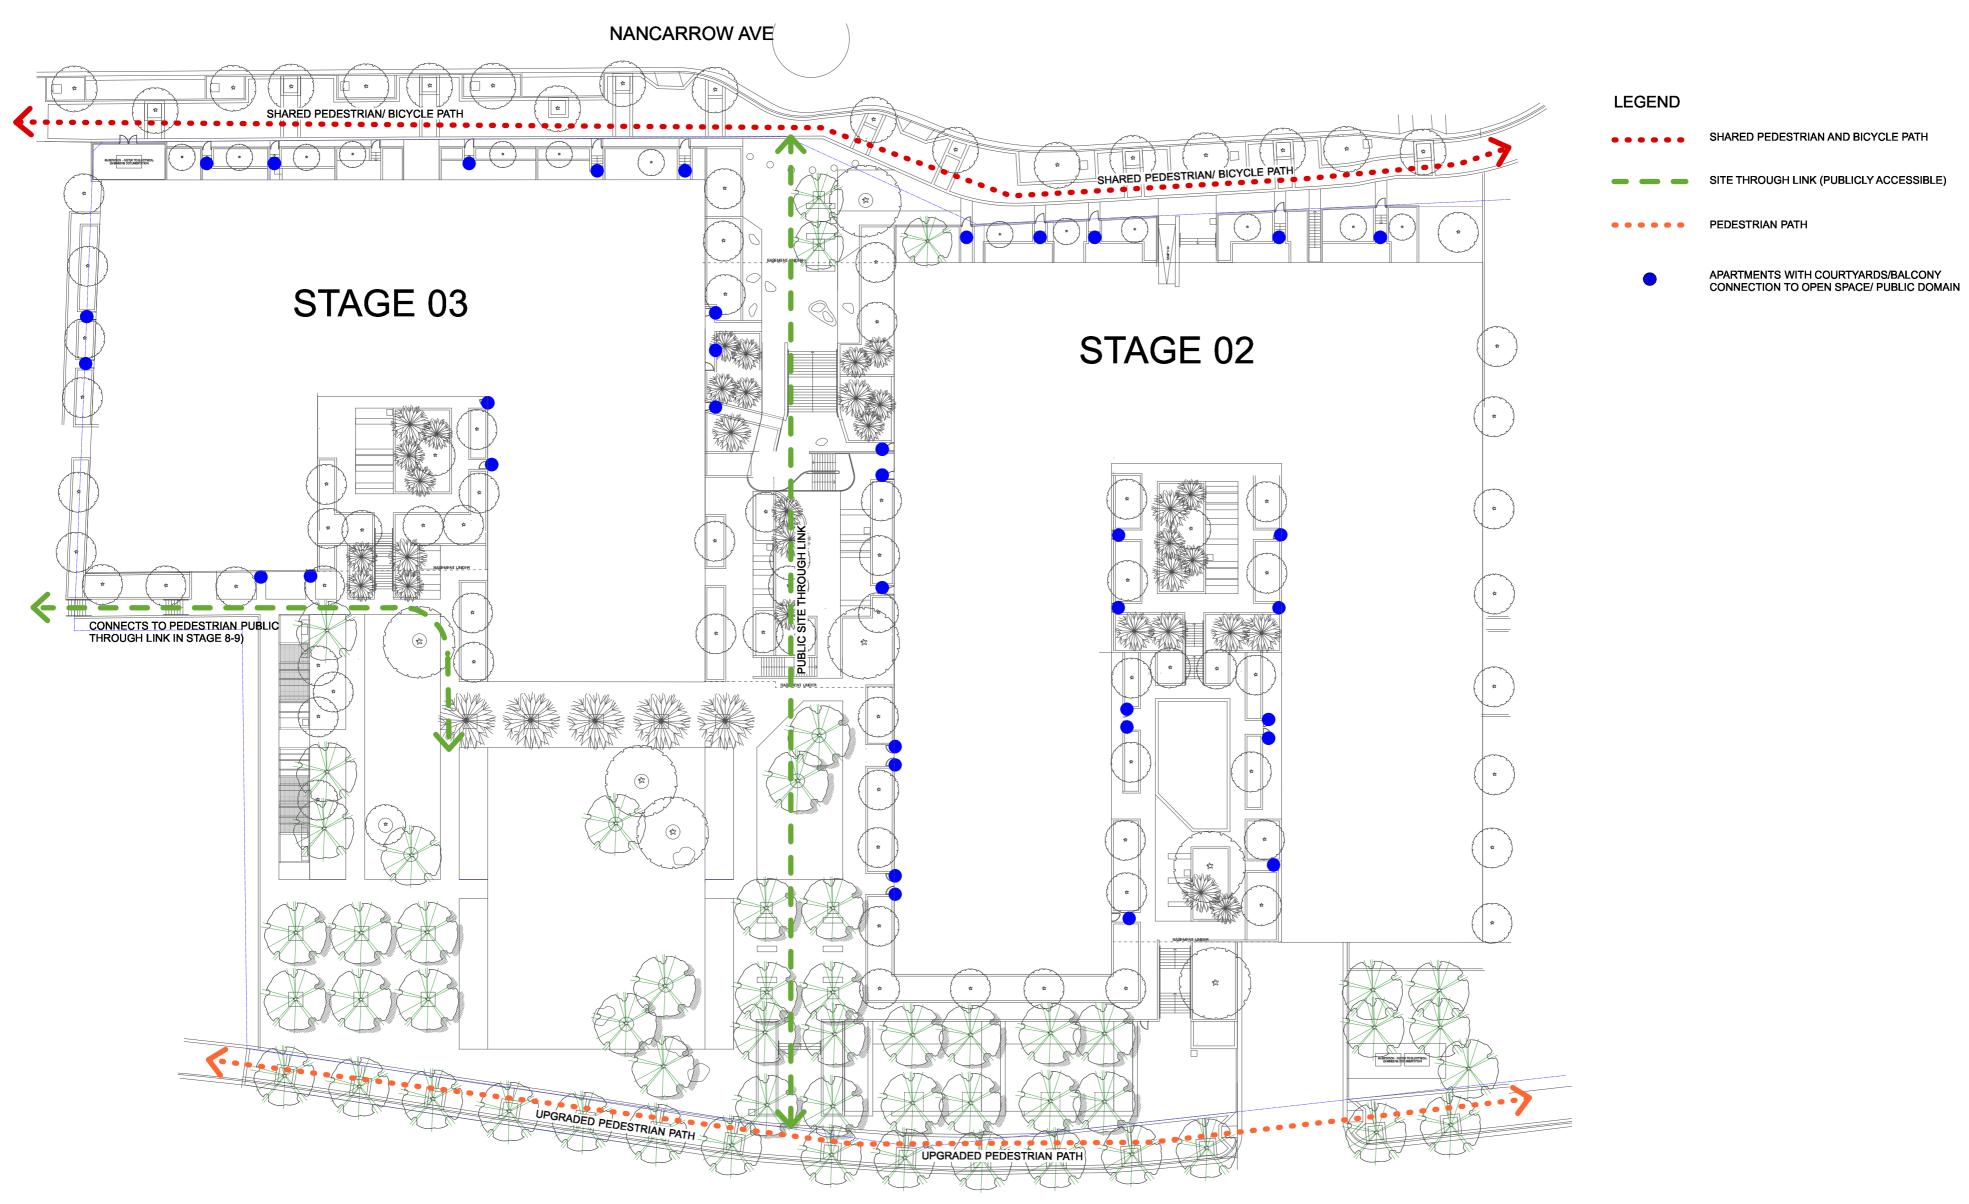

ROTHESAY AVE

ROTHESAY AVE

| REV: DATE: DOCUMENT STATUS/ AMENDMENTS |                                                                     |                                                 | Drawn GB                                    | <sup>Date</sup> 07.10.15                                                                                                                                                   |
|----------------------------------------|---------------------------------------------------------------------|-------------------------------------------------|---------------------------------------------|----------------------------------------------------------------------------------------------------------------------------------------------------------------------------|
| REV: DATE: DOCUMENT STATUS/ AMENDMENTS | • • • black beetle                                                  | PROJECT                                         | Architect Authorised                        | Scale                                                                                                                                                                      |
| A 11.12.15 For DA                      |                                                                     | Residential Apartments<br>Meadowbank Stages 2-3 | IK /GB                                      | 1:400 @ A1                                                                                                                                                                 |
|                                        |                                                                     |                                                 | Client<br>Sharbarda Bay Lithan              | Status                                                                                                                                                                     |
|                                        | Landscape Architecture and Design                                   |                                                 | Shepherds Bay Urban<br>Developments pty Itd | Development Application                                                                                                                                                    |
|                                        | Black Beetle pty Itd<br>63 Stella Street, Collaroy Plateau NSW 2097 | Rothesay & Nancarrow Ave, Shepherds Bay         |                                             | E FIGURED DIMENSIONS ONLY - VERIFYALL DIMENSIONS ON SITE - RESOLVE DISCREPANCIES<br>DING. COPYRIGHT OF THIS DRAWING AND THE DESIGNS EXECUTED REMAIN VESTED IN BLACK BEETLE |
|                                        | Tel: 0422 104 416                                                   | DRAWING TITLE                                   | JOB NUMBER                                  | DRAWING NUMBER / ISSUE                                                                                                                                                     |
|                                        | email: blackbeetle@blackbeetle.com.au                               | Access and Public Art Strategies                | BB 1126                                     | LA LP 302 /A                                                                                                                                                               |