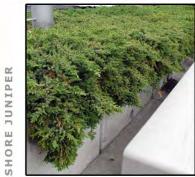

Eucalyptus maculata

Magnolia grandiflora

Pyrus ussuriensis

Adenanthos sericea compact

Cupaniopsis anacardioides

Fraxinus excelsior 'Aurea'

Beschorneria yuccoides

| PLANT SCHEDULE                  |                          |        |            | 1      |        |        | 1      |        |        |        |        |
|---------------------------------|--------------------------|--------|------------|--------|--------|--------|--------|--------|--------|--------|--------|
| BOTANICAL NAME                  | COMMON NAME              | HEIGHT | POT SIZE   | Mix 01 | Mix 02 | Mix 03 | Mix 04 | Mix 05 | Mix 06 | Mix 07 | Mix 08 |
| NATIVE TREES                    |                          |        |            |        |        |        |        |        |        |        |        |
| Angophora costata               | Smooth Barked Apple      | 15M    | 100L       |        |        |        |        |        |        |        |        |
| Archontophoenix cunninghamiana  | Bangalow Palm            | 15M    | 3-7M trunk |        |        |        |        |        |        |        |        |
| Corymbia citriodora 'Scentuous' | Lemon Scented Gum        | 8M     | 100L       |        |        |        |        |        |        |        |        |
| Corymbia maculata               | Spotted Gum              | 20M    | 100L       |        |        |        |        |        |        |        |        |
| Cupaniopsis anacardoides        | Tuckeroo                 | 8M     | 100L       |        |        |        |        |        |        |        |        |
| Elaecarpus eumundii             | Native Quandong          | 10M    | 200L       |        |        |        |        |        |        |        |        |
| Elaecarpus reticulatus          | Blueberry Ash            | 8M     | 200L       |        |        |        |        |        |        |        |        |
| Fraxinus excelsior 'Aurea'      | Golden Ash               | 15M    | 400L       |        |        |        |        |        |        |        |        |
| Howea forsteriana               | Kentia Palm              | 12M    | 3-5M trunk |        |        |        |        |        |        |        |        |
| Lagerstroemia indica            | Crepe Myrtle             | 5M     | 100        |        |        |        |        |        |        |        |        |
| Livistona australis             | Cabbage Tree Palm        | 15M    | 5-7M trunk |        |        |        |        |        |        |        |        |
| Magnolia grandiflora            | Bull Bay Magnolia        | 20M    | 400L       |        |        |        |        |        |        |        |        |
| Magnolia 'Little Gem'           | Little Gem Magnolia      | 6M     | 100L       |        |        |        |        |        |        |        |        |
| Pyrus fauriei 'Westwood'        | Korean Sun               | 5M     | 100L       |        |        |        |        |        |        |        |        |
| Pyrus ussuriensis               | Manchurian Pear          | 9M     | 100L       |        |        |        |        |        |        |        |        |
| Triadica sebifera               | Chinese Tallowood        | 10M    | 200L       |        |        |        |        |        |        |        |        |
| Tristaniopsis laurina           | Water Gum                | 8M     | 200L       |        |        |        |        |        |        |        |        |
| SHRUBS AND CLIMBERS             |                          |        |            |        |        |        |        |        |        |        |        |
| Acmena 'Firescreen'             | Firescreen Lily pily     | 4M     | 300MM      |        |        |        | √      |        |        |        | √      |
| Adenanthos sericeus 'compact'   | Dwarf Woolly Bush        | 1.2M   | 200MM      |        | √      |        |        |        |        |        | √      |
| Asplenium australasicum         | Birds Nest Fern          | 1.2M   | 200MM      |        |        |        |        | √      |        |        |        |
| Banksia 'Birthday Candles '     | Birthday Candles banksia | 0.6M   | 200MM      |        | √      |        | √      |        |        |        |        |
| Beschorneria yuccoides          | Mexican Lily             | 1M     | 200MM      |        | √      |        |        |        |        |        |        |
| Buckinghamiana celsissima       | Ivory Curl Flower        | 4M     | 75L        |        | √      |        | √      |        |        |        | √      |
| Callistemon citrinus            | Crimson Bottlebrush      | 2.5M   | 300MM      |        |        |        |        |        |        |        | √      |
| Clivea miniata                  | White Correa             | 1.5M   | 200MM      |        |        |        |        |        |        | √      | √      |
| Correa alba                     | Clivea                   | 0.6M   | 200MM      |        |        |        |        | √      |        | √      | √      |
| Ctenanthe 'Grey Star'           | Grey star Ctenanthe      | 0.8M   | 200MM      |        |        |        |        | √      |        |        |        |
| Doryanthes excelsa              | Gymea Lily               | 2M     | 300MM      |        |        |        | √      | √      |        | √      |        |
| Euphorbia wulfenii              | Mediterranean Spurge     | 1M     | 200MM      |        |        |        | √      |        |        |        |        |
| Furcraea foetida                | Mauritius Hemp           | 2M     | 300MM      |        |        |        | √      |        |        |        |        |
| Gardenia augusta                | Gardenia                 | 1M     | 200MM      |        | √      |        | √      | √      | √      |        |        |
| Grevillea linearifolia          | White Spider Flower      | 2M     | 200MM      |        |        |        |        |        |        |        | √      |
| Juniperus conferta              | Shore Juniper            | 0.4M   | 100MM      |        |        |        | √      |        | √      |        |        |
| Murraya paniculata              | Orange Jesamine          | 4M     | 300MM      |        |        |        | √      |        |        |        |        |
| Philodendron cannifolium        | Philodendron             | 1M     | 200MM      |        | √      |        |        | √      |        |        |        |
| Philodendron 'Xanadu'           | Xanadu                   | 0.8M   | 200MM      |        | √      |        | √      | √      |        |        |        |
| Pimelia linifolia               | Rice Flower              | 2M     | 300MM      |        |        |        |        |        |        |        | √      |
| Pittoporum 'Miss Muffet'        | Miss Muffet Pittosporum  | 1M     | 200MM      |        | √      |        | √      |        | √      |        |        |
| Trachelospermum jasminoides     | Star Jasmine             | 3M     | 200MM      |        |        |        | √      | √      | _      |        |        |
| Viburnum odoratissium           | Sweet Viburnum           | 3M     | 300MM      |        | √      |        | √      |        |        |        |        |
| Westringia fruitcosa            | Coastal Rosemary         | 2M     | 200MM      |        |        |        |        |        |        |        | √      |
| GRASSES & GROUND COVERS         |                          |        |            |        |        |        |        |        |        |        | -      |
| Aspidistra elaitor              | Cast Irion Plant         | 0.8M   | 200MM      |        | √      |        |        | √      |        |        |        |
|                                 |                          |        |            |        | •      | ,      |        | -      |        |        |        |

## PLANT

Aspidistra elatior

Sapium sebiferum

Cerastium tomentosum

Banksia 'Birthday Candles'

Chrysocephalum apiculatum

Dianella caerulea

| Cerastium tomentosum           | Snow-in-Summer             | 0.3M | 150MM        |   | √ |   | √        |   |
|--------------------------------|----------------------------|------|--------------|---|---|---|----------|---|
| Chrysocephalum apiculatum      | Yellow Buttons             | 0.3M | 150MM        |   | √ |   | <b>.</b> |   |
| Dianella careulea 'Breeze'     | Dianella Breeze            | 0.8M | tube - 100MM |   | √ |   | √        |   |
| Dichelachne mcrantha           | Plume Grass                | 0.8M | 150MM        |   |   | √ |          |   |
| Dichondra 'Silver Falls'       | Silver Falls Kidney Weed   | 0.1M | 150MM        |   |   |   | √        |   |
| Festuca glauca                 | Blue Fescue                | 0.3M | 150MM        | √ |   |   |          |   |
| Ficinia nodosa                 | Knobby Club Rush           | 0.8M | 150MM        | √ |   | √ |          |   |
| Gazania tomentosum             | Treasure Flower            | 0.3M | 150MM        |   |   |   | √        |   |
| Grevillea 'Gold Cluster'       | Gold Cluster Grevillea     | 0.4M | 150MM        |   |   |   |          |   |
| Imperata cylindrica            | Blady Grass                | 1M   | 100MM        |   |   | √ |          |   |
| Juncus usitatus                | Common Rush                | 1M   | 100MM        |   |   | √ |          |   |
| Lamium maculatum               | Spotted Deadnettle         | 0.1M | 150MM        |   |   |   |          | √ |
| Liriope 'Evergreen Giant'      | Lily Turf                  | 0.4M | 150MM        |   |   |   | √        | √ |
| Lomandra filiformis            | Wattle Matt Rush           | 0.6M | 150MM        |   |   | √ |          |   |
| Lomandra longifolia 'Tanika'   | Tanika                     | 0.6M | 150MM        | √ |   |   | √        |   |
| Lomandra longifolia 'Wingarra' | Wyngarra                   | 0.8M | 150MM        | √ |   |   |          |   |
| Microlaena stipoides           | Weeping Grass              | 0.3M | tube - 100MM |   |   |   |          |   |
| Myoporum 'Yareena'             | Yareena Creeping Boobialla | 0.2M | 150MM        | √ | √ |   |          |   |
| Poa labillarderi               | Tussock grass              | 0.8M | tube - 100MM |   |   |   |          |   |
|                                |                            |      |              | 1 |   |   |          | 1 |

Myoporum parvifolia

Juncus usitatus

Philodendron 'Xanadu'

√

√ √

√ √

√

√