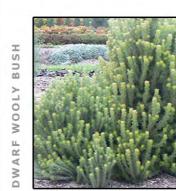

Eucalyptus maculata

Magnolia grandiflora

Pyrus ussuriensis

Adenanthos sericea compact

Cupaniopsis anacardioides

Fraxinus excelsior 'Aurea'

Beschorneria yuccoides

| PLANT SCHEDULE                  |                          |        |            | 1      |        |        | 1      |        |        |        |        |
|---------------------------------|--------------------------|--------|------------|--------|--------|--------|--------|--------|--------|--------|--------|
| BOTANICAL NAME                  | COMMON NAME              | HEIGHT | POT SIZE   | Mix 01 | Mix 02 | Mix 03 | Mix 04 | Mix 05 | Mix 06 | Mix 07 | Mix 08 |
| NATIVE TREES                    |                          |        |            |        |        |        |        |        |        |        |        |
| Angophora costata               | Smooth Barked Apple      | 15M    | 100L       |        |        |        |        |        |        |        |        |
| Archontophoenix cunninghamiana  | Bangalow Palm            | 15M    | 3-7M trunk |        |        |        |        |        |        |        |        |
| Corymbia citriodora 'Scentuous' | Lemon Scented Gum        | 8M     | 100L       |        |        |        |        |        |        |        |        |
| Corymbia maculata               | Spotted Gum              | 20M    | 100L       |        |        |        |        |        |        |        |        |
| Cupaniopsis anacardoides        | Tuckeroo                 | 8M     | 100L       |        |        |        |        |        |        |        |        |
| Elaecarpus eumundii             | Native Quandong          | 10M    | 200L       |        |        |        |        |        |        |        |        |
| Elaecarpus reticulatus          | Blueberry Ash            | 8M     | 200L       |        |        |        |        |        |        |        |        |
| Fraxinus excelsior 'Aurea'      | Golden Ash               | 15M    | 400L       |        |        |        |        |        |        |        |        |
| Howea forsteriana               | Kentia Palm              | 12M    | 3-5M trunk |        |        |        |        |        |        |        |        |
| Lagerstroemia indica            | Crepe Myrtle             | 5M     | 100        |        |        |        |        |        |        |        |        |
| Livistona australis             | Cabbage Tree Palm        | 15M    | 5-7M trunk |        |        |        |        |        |        |        |        |
| Magnolia grandiflora            | Bull Bay Magnolia        | 20M    | 400L       |        |        |        |        |        |        |        |        |
| Magnolia 'Little Gem'           | Little Gem Magnolia      | 6M     | 100L       |        |        |        |        |        |        |        |        |
| Pyrus fauriei 'Westwood'        | Korean Sun               | 5M     | 100L       |        |        |        |        |        |        |        |        |
| Pyrus ussuriensis               | Manchurian Pear          | 9M     | 100L       |        |        |        |        |        |        |        |        |
| Triadica sebifera               | Chinese Tallowood        | 10M    | 200L       |        |        |        |        |        |        |        |        |
| Tristaniopsis laurina           | Water Gum                | 8M     | 200L       |        |        |        |        |        |        |        |        |
| SHRUBS AND CLIMBERS             |                          |        |            |        |        |        |        |        |        |        |        |
| Acmena 'Firescreen'             | Firescreen Lily pily     | 4M     | 300MM      |        |        |        | √      |        |        |        | √      |
| Adenanthos sericeus 'compact'   | Dwarf Woolly Bush        | 1.2M   | 200MM      |        | √      |        |        |        |        |        | √      |
| Asplenium australasicum         | Birds Nest Fern          | 1.2M   | 200MM      |        |        |        |        | √      |        |        |        |
| Banksia 'Birthday Candles '     | Birthday Candles banksia | 0.6M   | 200MM      |        | √      |        | √      |        |        |        |        |
| Beschorneria yuccoides          | Mexican Lily             | 1M     | 200MM      |        | √      |        |        |        |        |        |        |
| Buckinghamiana celsissima       | Ivory Curl Flower        | 4M     | 75L        |        | √      |        | √      |        |        |        | √      |
| Callistemon citrinus            | Crimson Bottlebrush      | 2.5M   | 300MM      |        |        |        |        |        |        |        | √      |
| Clivea miniata                  | White Correa             | 1.5M   | 200MM      |        |        |        |        |        |        | √      | √      |
| Correa alba                     | Clivea                   | 0.6M   | 200MM      |        |        |        |        | √      |        | √      | √      |
| Ctenanthe 'Grey Star'           | Grey star Ctenanthe      | 0.8M   | 200MM      |        |        |        |        | √      |        |        |        |
| Doryanthes excelsa              | Gymea Lily               | 2M     | 300MM      |        |        |        | √      | √      |        | √      |        |
| Euphorbia wulfenii              | Mediterranean Spurge     | 1M     | 200MM      |        |        |        | √      |        |        |        |        |
| Furcraea foetida                | Mauritius Hemp           | 2M     | 300MM      |        |        |        | √      |        |        |        |        |
| Gardenia augusta                | Gardenia                 | 1M     | 200MM      |        | √      |        | √      | √      | √      |        |        |
| Grevillea linearifolia          | White Spider Flower      | 2M     | 200MM      |        |        |        |        |        |        |        | √      |
| Juniperus conferta              | Shore Juniper            | 0.4M   | 100MM      |        |        |        | √      |        | √      |        |        |
| Murraya paniculata              | Orange Jesamine          | 4M     | 300MM      |        |        |        | √      |        |        |        |        |
| Philodendron cannifolium        | Philodendron             | 1M     | 200MM      |        | √      |        |        | √      |        |        |        |
| Philodendron 'Xanadu'           | Xanadu                   | 0.8M   | 200MM      |        | √      |        | √      | √      |        |        |        |
| Pimelia linifolia               | Rice Flower              | 2M     | 300MM      |        |        |        |        |        |        |        | √      |
| Pittoporum 'Miss Muffet'        | Miss Muffet Pittosporum  | 1M     | 200MM      |        | √      |        | √      |        | √      |        |        |
| Trachelospermum jasminoides     | Star Jasmine             | 3M     | 200MM      |        |        |        | √      | √      | _      |        |        |
| Viburnum odoratissium           | Sweet Viburnum           | 3M     | 300MM      |        | √      |        | √      |        |        |        |        |
| Westringia fruitcosa            | Coastal Rosemary         | 2M     | 200MM      |        |        |        |        |        |        |        | √      |
| GRASSES & GROUND COVERS         |                          |        |            |        |        |        |        |        |        |        | -      |
| Aspidistra elaitor              | Cast Irion Plant         | 0.8M   | 200MM      |        | √      |        |        | √      |        |        |        |
|                                 |                          |        |            |        | •      | ,      |        | -      |        |        |        |