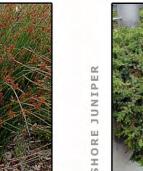

Eucalyptus maculata

Magnolia grandiflora

Pyrus ussuriensis

Adenanthos sericea compact

Cupaniopsis anacardioides

Fraxinus excelsior 'Aurea'

Beschorneria yuccoides

| PLANT SCHEDULE                  |                          |        |            | 1      |        |        | 1      |        |        |        |        |
|---------------------------------|--------------------------|--------|------------|--------|--------|--------|--------|--------|--------|--------|--------|
| BOTANICAL NAME                  | COMMON NAME              | HEIGHT | POT SIZE   | Mix 01 | Mix 02 | Mix 03 | Mix 04 | Mix 05 | Mix 06 | Mix 07 | Mix 08 |
| NATIVE TREES                    |                          |        |            |        |        |        |        |        |        |        |        |
| Angophora costata               | Smooth Barked Apple      | 15M    | 100L       |        |        |        |        |        |        |        |        |
| Archontophoenix cunninghamiana  | Bangalow Palm            | 15M    | 3-7M trunk |        |        |        |        |        |        |        |        |
| Corymbia citriodora 'Scentuous' | Lemon Scented Gum        | 8M     | 100L       |        |        |        |        |        |        |        |        |
| Corymbia maculata               | Spotted Gum              | 20M    | 100L       |        |        |        |        |        |        |        |        |
| Cupaniopsis anacardoides        | Tuckeroo                 | 8M     | 100L       |        |        |        |        |        |        |        |        |
| Elaecarpus eumundii             | Native Quandong          | 10M    | 200L       |        |        |        |        |        |        |        |        |
| Elaecarpus reticulatus          | Blueberry Ash            | 8M     | 200L       |        |        |        |        |        |        |        |        |
| Fraxinus excelsior 'Aurea'      | Golden Ash               | 15M    | 400L       |        |        |        |        |        |        |        |        |
| Howea forsteriana               | Kentia Palm              | 12M    | 3-5M trunk |        |        |        |        |        |        |        |        |
| Lagerstroemia indica            | Crepe Myrtle             | 5M     | 100        |        |        |        |        |        |        |        |        |
| Livistona australis             | Cabbage Tree Palm        | 15M    | 5-7M trunk |        |        |        |        |        |        |        |        |
| Magnolia grandiflora            | Bull Bay Magnolia        | 20M    | 400L       |        |        |        |        |        |        |        |        |
| Magnolia 'Little Gem'           | Little Gem Magnolia      | 6M     | 100L       |        |        |        |        |        |        |        |        |
| Pyrus fauriei 'Westwood'        | Korean Sun               | 5M     | 100L       |        |        |        |        |        |        |        |        |
| Pyrus ussuriensis               | Manchurian Pear          | 9M     | 100L       |        |        |        |        |        |        |        |        |
| Triadica sebifera               | Chinese Tallowood        | 10M    | 200L       |        |        |        |        |        |        |        |        |
| Tristaniopsis laurina           | Water Gum                | 8M     | 200L       |        |        |        |        |        |        |        |        |
| SHRUBS AND CLIMBERS             |                          |        |            |        |        |        |        |        |        |        |        |
| Acmena 'Firescreen'             | Firescreen Lily pily     | 4M     | 300MM      |        |        |        | √      |        |        |        | √      |
| Adenanthos sericeus 'compact'   | Dwarf Woolly Bush        | 1.2M   | 200MM      |        | √      |        |        |        |        |        | √      |
| Asplenium australasicum         | Birds Nest Fern          | 1.2M   | 200MM      |        |        |        |        | √      |        |        |        |
| Banksia 'Birthday Candles '     | Birthday Candles banksia | 0.6M   | 200MM      |        | √      |        | √      |        |        |        |        |
| Beschorneria yuccoides          | Mexican Lily             | 1M     | 200MM      |        | √      |        |        |        |        |        |        |
| Buckinghamiana celsissima       | Ivory Curl Flower        | 4M     | 75L        |        | √      |        | √      |        |        |        | √      |
| Callistemon citrinus            | Crimson Bottlebrush      | 2.5M   | 300MM      |        |        |        |        |        |        |        | √      |
| Clivea miniata                  | White Correa             | 1.5M   | 200MM      |        |        |        |        |        |        | √      | √      |
| Correa alba                     | Clivea                   | 0.6M   | 200MM      |        |        |        |        | √      |        | √      | √      |
| Ctenanthe 'Grey Star'           | Grey star Ctenanthe      | 0.8M   | 200MM      |        |        |        |        | √      |        |        |        |
| Doryanthes excelsa              | Gymea Lily               | 2M     | 300MM      |        |        |        | √      | √      |        | √      |        |
| Euphorbia wulfenii              | Mediterranean Spurge     | 1M     | 200MM      |        |        |        | √      |        |        |        |        |
| Furcraea foetida                | Mauritius Hemp           | 2M     | 300MM      |        |        |        | √      |        |        |        |        |
| Gardenia augusta                | Gardenia                 | 1M     | 200MM      |        | √      |        | √      | √      | √      |        |        |
| Grevillea linearifolia          | White Spider Flower      | 2M     | 200MM      |        |        |        |        |        |        |        | √      |
| Juniperus conferta              | Shore Juniper            | 0.4M   | 100MM      |        |        |        | √      |        | √      |        |        |
| Murraya paniculata              | Orange Jesamine          | 4M     | 300MM      |        |        |        | √      |        |        |        |        |
| Philodendron cannifolium        | Philodendron             | 1M     | 200MM      |        | √      |        |        | √      |        |        |        |
| Philodendron 'Xanadu'           | Xanadu                   | 0.8M   | 200MM      |        | √      |        | √      | √      |        |        |        |
| Pimelia linifolia               | Rice Flower              | 2M     | 300MM      |        |        |        |        |        |        |        | √      |
| Pittoporum 'Miss Muffet'        | Miss Muffet Pittosporum  | 1M     | 200MM      |        | √      |        | √      |        | √      |        |        |
| Trachelospermum jasminoides     | Star Jasmine             | 3M     | 200MM      |        |        |        | √      | √      | _      |        |        |
| Viburnum odoratissium           | Sweet Viburnum           | 3M     | 300MM      |        | √      |        | √      |        |        |        |        |
| Westringia fruitcosa            | Coastal Rosemary         | 2M     | 200MM      |        |        |        |        |        |        |        | √      |
| GRASSES & GROUND COVERS         |                          |        |            |        |        |        |        |        |        |        | -      |
| Aspidistra elaitor              | Cast Irion Plant         | 0.8M   | 200MM      |        | √      |        |        | √      |        |        |        |
|                                 |                          |        |            |        | •      | ,      |        | -      |        |        |        |

## PLANT

Aspidistra elatior

Sapium sebiferum

Cerastium tomentosum

Banksia 'Birthday Candles'

Chrysocephalum apiculatum

Dianella caerulea

| Cerastium tomentosum           | Snow-in-Summer             | 0.3M | 150MM        |   | √ |   | √        |   |
|--------------------------------|----------------------------|------|--------------|---|---|---|----------|---|
| Chrysocephalum apiculatum      | Yellow Buttons             | 0.3M | 150MM        |   | √ |   | <b>.</b> |   |
| Dianella careulea 'Breeze'     | Dianella Breeze            | 0.8M | tube - 100MM |   | √ |   | √        |   |
| Dichelachne mcrantha           | Plume Grass                | 0.8M | 150MM        |   |   | √ |          |   |
| Dichondra 'Silver Falls'       | Silver Falls Kidney Weed   | 0.1M | 150MM        |   |   |   | √        |   |
| Festuca glauca                 | Blue Fescue                | 0.3M | 150MM        | √ |   |   |          |   |
| Ficinia nodosa                 | Knobby Club Rush           | 0.8M | 150MM        | √ |   | √ |          |   |
| Gazania tomentosum             | Treasure Flower            | 0.3M | 150MM        |   |   |   | √        |   |
| Grevillea 'Gold Cluster'       | Gold Cluster Grevillea     | 0.4M | 150MM        |   |   |   |          |   |
| Imperata cylindrica            | Blady Grass                | 1M   | 100MM        |   |   | √ |          |   |
| Juncus usitatus                | Common Rush                | 1M   | 100MM        |   |   | √ |          |   |
| Lamium maculatum               | Spotted Deadnettle         | 0.1M | 150MM        |   |   |   |          | √ |
| Liriope 'Evergreen Giant'      | Lily Turf                  | 0.4M | 150MM        |   |   |   | √        | √ |
| Lomandra filiformis            | Wattle Matt Rush           | 0.6M | 150MM        |   |   | √ |          |   |
| Lomandra longifolia 'Tanika'   | Tanika                     | 0.6M | 150MM        | √ |   |   | √        |   |
| Lomandra longifolia 'Wingarra' | Wyngarra                   | 0.8M | 150MM        | √ |   |   |          |   |
| Microlaena stipoides           | Weeping Grass              | 0.3M | tube - 100MM |   |   |   |          |   |
| Myoporum 'Yareena'             | Yareena Creeping Boobialla | 0.2M | 150MM        | √ | √ |   |          |   |
| Poa labillarderi               | Tussock grass              | 0.8M | tube - 100MM |   |   |   |          |   |
|                                |                            |      |              | 1 |   |   |          | 1 |

Myoporum parvifolia

Juncus usitatus

Philodendron 'Xanadu'

√

√ √

√ √

√

√