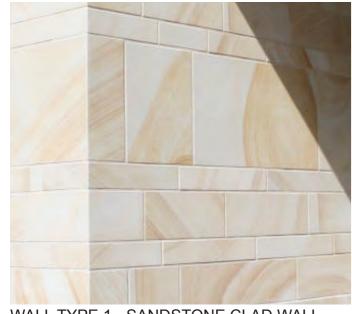

WALL TYPE 1 - SANDSTONE CLAD WALL

WALL TYPE 2 - RENDERED AND PAINTED WALL

PAVEMENT TYPE 1 - CHARCOAL TILE

PAVEMENT TYPE 2 - TIMBER DECK

BENCH TYPE 1 - TIMBER BENCH

TABLE TYPE 1 - TIMBER TABLE

STREET LIGHTING