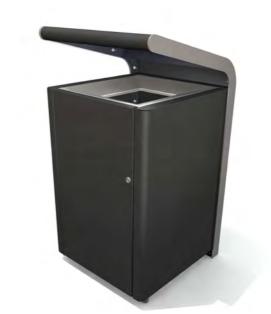

PAVEMENT TYPE 4 - GRANITE PAVER

PAVEMENT TYPE 5 - PORPHYRY COBBLE

BOLLARD - CONCRETE SPHERE

**BIN - RUBBISH BIN** 

BOLLARD LIGHT

RECESSED WALL LIGHT

LANDSCAPE UP LIGHT