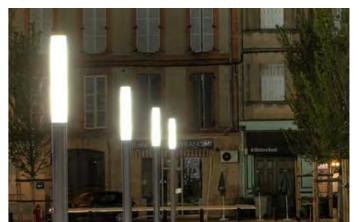

UP LIGHTS - FEATURE COLOURED UPLIGHTING TO PUBLIC ART ELEMENTS SUPERLIGHT SL 3163 NEPTUNE IN GROUND LED UPLIGHT. SUPERLIGHT SL3255 SURFACE MOUNT UNDERWATER LIGHT. REFER TO LA LP 202 FOR IMAGE

ROTHESAY AVE