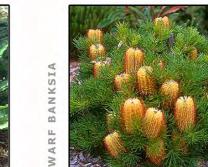

Eucalyptus maculata

Magnolia grandiflora

Pyrus ussuriensis

Adenanthos sericea compact

Cupaniopsis anacardioides

Fraxinus excelsior 'Aurea'

Beschorneria yuccoides

| PLANT SCHEDULE                  |                          |        |            | 1      |        |        | 1      |        |        |        |        |
|---------------------------------|--------------------------|--------|------------|--------|--------|--------|--------|--------|--------|--------|--------|
| BOTANICAL NAME                  | COMMON NAME              | HEIGHT | POT SIZE   | Mix 01 | Mix 02 | Mix 03 | Mix 04 | Mix 05 | Mix 06 | Mix 07 | Mix 08 |
| NATIVE TREES                    |                          |        |            |        |        |        |        |        |        |        |        |
| Angophora costata               | Smooth Barked Apple      | 15M    | 100L       |        |        |        |        |        |        |        |        |
| Archontophoenix cunninghamiana  | Bangalow Palm            | 15M    | 3-7M trunk |        |        |        |        |        |        |        |        |
| Corymbia citriodora 'Scentuous' | Lemon Scented Gum        | 8M     | 100L       |        |        |        |        |        |        |        |        |
| Corymbia maculata               | Spotted Gum              | 20M    | 100L       |        |        |        |        |        |        |        |        |
| Cupaniopsis anacardoides        | Tuckeroo                 | 8M     | 100L       |        |        |        |        |        |        |        |        |
| Elaecarpus eumundii             | Native Quandong          | 10M    | 200L       |        |        |        |        |        |        |        |        |
| Elaecarpus reticulatus          | Blueberry Ash            | 8M     | 200L       |        |        |        |        |        |        |        |        |
| Fraxinus excelsior 'Aurea'      | Golden Ash               | 15M    | 400L       |        |        |        |        |        |        |        |        |
| Howea forsteriana               | Kentia Palm              | 12M    | 3-5M trunk |        |        |        |        |        |        |        |        |
| Lagerstroemia indica            | Crepe Myrtle             | 5M     | 100        |        |        |        |        |        |        |        |        |
| Livistona australis             | Cabbage Tree Palm        | 15M    | 5-7M trunk |        |        |        |        |        |        |        |        |
| Magnolia grandiflora            | Bull Bay Magnolia        | 20M    | 400L       |        |        |        |        |        |        |        |        |
| Magnolia 'Little Gem'           | Little Gem Magnolia      | 6M     | 100L       |        |        |        |        |        |        |        |        |
| Pyrus fauriei 'Westwood'        | Korean Sun               | 5M     | 100L       |        |        |        |        |        |        |        |        |
| Pyrus ussuriensis               | Manchurian Pear          | 9M     | 100L       |        |        |        |        |        |        |        |        |
| Triadica sebifera               | Chinese Tallowood        | 10M    | 200L       |        |        |        |        |        |        |        |        |
| Tristaniopsis laurina           | Water Gum                | 8M     | 200L       |        |        |        |        |        |        |        |        |
| SHRUBS AND CLIMBERS             |                          |        |            |        |        |        |        |        |        |        |        |
| Acmena 'Firescreen'             | Firescreen Lily pily     | 4M     | 300MM      |        |        |        | √      |        |        |        | √      |
| Adenanthos sericeus 'compact'   | Dwarf Woolly Bush        | 1.2M   | 200MM      |        | √      |        |        |        |        |        | √      |
| Asplenium australasicum         | Birds Nest Fern          | 1.2M   | 200MM      |        |        |        |        | √      |        |        |        |
| Banksia 'Birthday Candles '     | Birthday Candles banksia | 0.6M   | 200MM      |        | √      |        | √      |        |        |        |        |
| Beschorneria yuccoides          | Mexican Lily             | 1M     | 200MM      |        | √      |        |        |        |        |        |        |
| Buckinghamiana celsissima       | Ivory Curl Flower        | 4M     | 75L        |        | √      |        | √      |        |        |        | √      |
| Callistemon citrinus            | Crimson Bottlebrush      | 2.5M   | 300MM      |        |        |        |        |        |        |        | √      |
| Clivea miniata                  | White Correa             | 1.5M   | 200MM      |        |        |        |        |        |        | √      | √      |
| Correa alba                     | Clivea                   | 0.6M   | 200MM      |        |        |        |        | √      |        | √      | √      |
| Ctenanthe 'Grey Star'           | Grey star Ctenanthe      | 0.8M   | 200MM      |        |        |        |        | √      |        |        |        |
| Doryanthes excelsa              | Gymea Lily               | 2M     | 300MM      |        |        |        | √      | √      |        | √      |        |
| Euphorbia wulfenii              | Mediterranean Spurge     | 1M     | 200MM      |        |        |        | √      |        |        |        |        |
| Furcraea foetida                | Mauritius Hemp           | 2M     | 300MM      |        |        |        | √      |        |        |        |        |
| Gardenia augusta                | Gardenia                 | 1M     | 200MM      |        | √      |        | √      | √      | √      |        |        |
| Grevillea linearifolia          | White Spider Flower      | 2M     | 200MM      |        |        |        |        |        |        |        | √      |
| Juniperus conferta              | Shore Juniper            | 0.4M   | 100MM      |        |        |        | √      |        | √      |        |        |
| Murraya paniculata              | Orange Jesamine          | 4M     | 300MM      |        |        |        | √      |        |        |        |        |
| Philodendron cannifolium        | Philodendron             | 1M     | 200MM      |        | √      |        |        | √      |        |        |        |
| Philodendron 'Xanadu'           | Xanadu                   | 0.8M   | 200MM      |        | √      |        | √      | √      |        |        |        |
| Pimelia linifolia               | Rice Flower              | 2M     | 300MM      |        |        |        |        |        |        |        | √      |
| Pittoporum 'Miss Muffet'        | Miss Muffet Pittosporum  | 1M     | 200MM      |        | √      |        | √      |        | √      |        |        |
| Trachelospermum jasminoides     | Star Jasmine             | 3M     | 200MM      |        |        |        | √      | √      | _      |        |        |
| Viburnum odoratissium           | Sweet Viburnum           | 3M     | 300MM      |        | √      |        | √      |        |        |        |        |
| Westringia fruitcosa            | Coastal Rosemary         | 2M     | 200MM      |        |        |        |        |        |        |        | √      |
| GRASSES & GROUND COVERS         |                          |        |            |        |        |        |        |        |        |        | -      |
| Aspidistra elaitor              | Cast Irion Plant         | 0.8M   | 200MM      |        | √      |        |        | √      |        |        |        |
|                                 |                          |        |            |        | •      | ,      |        | -      |        |        |        |

## PLANT

Aspidistra elatior

Sapium sebiferum

Cerastium tomentosum

Banksia 'Birthday Candles'

Chrysocephalum apiculatum

Dianella caerulea

| Cerastium tomentosum           | Snow-in-Summer             | 0.3M | 150MM        |   | √ |   | √        |   |
|--------------------------------|----------------------------|------|--------------|---|---|---|----------|---|
| Chrysocephalum apiculatum      | Yellow Buttons             | 0.3M | 150MM        |   | √ |   | <b>.</b> |   |
| Dianella careulea 'Breeze'     | Dianella Breeze            | 0.8M | tube - 100MM |   | √ |   | √        |   |
| Dichelachne mcrantha           | Plume Grass                | 0.8M | 150MM        |   |   | √ |          |   |
| Dichondra 'Silver Falls'       | Silver Falls Kidney Weed   | 0.1M | 150MM        |   |   |   | √        |   |
| Festuca glauca                 | Blue Fescue                | 0.3M | 150MM        | √ |   |   |          |   |
| Ficinia nodosa                 | Knobby Club Rush           | 0.8M | 150MM        | √ |   | √ |          |   |
| Gazania tomentosum             | Treasure Flower            | 0.3M | 150MM        |   |   |   | √        |   |
| Grevillea 'Gold Cluster'       | Gold Cluster Grevillea     | 0.4M | 150MM        |   |   |   |          |   |
| Imperata cylindrica            | Blady Grass                | 1M   | 100MM        |   |   | √ |          |   |
| Juncus usitatus                | Common Rush                | 1M   | 100MM        |   |   | √ |          |   |
| Lamium maculatum               | Spotted Deadnettle         | 0.1M | 150MM        |   |   |   |          | √ |
| Liriope 'Evergreen Giant'      | Lily Turf                  | 0.4M | 150MM        |   |   |   | √        | √ |
| Lomandra filiformis            | Wattle Matt Rush           | 0.6M | 150MM        |   |   | √ |          |   |
| Lomandra longifolia 'Tanika'   | Tanika                     | 0.6M | 150MM        | √ |   |   | √        |   |
| Lomandra longifolia 'Wingarra' | Wyngarra                   | 0.8M | 150MM        | √ |   |   |          |   |
| Microlaena stipoides           | Weeping Grass              | 0.3M | tube - 100MM |   |   |   |          |   |
| Myoporum 'Yareena'             | Yareena Creeping Boobialla | 0.2M | 150MM        | √ | √ |   |          |   |
| Poa labillarderi               | Tussock grass              | 0.8M | tube - 100MM |   |   |   |          |   |
|                                |                            |      |              | 1 |   |   |          | 1 |