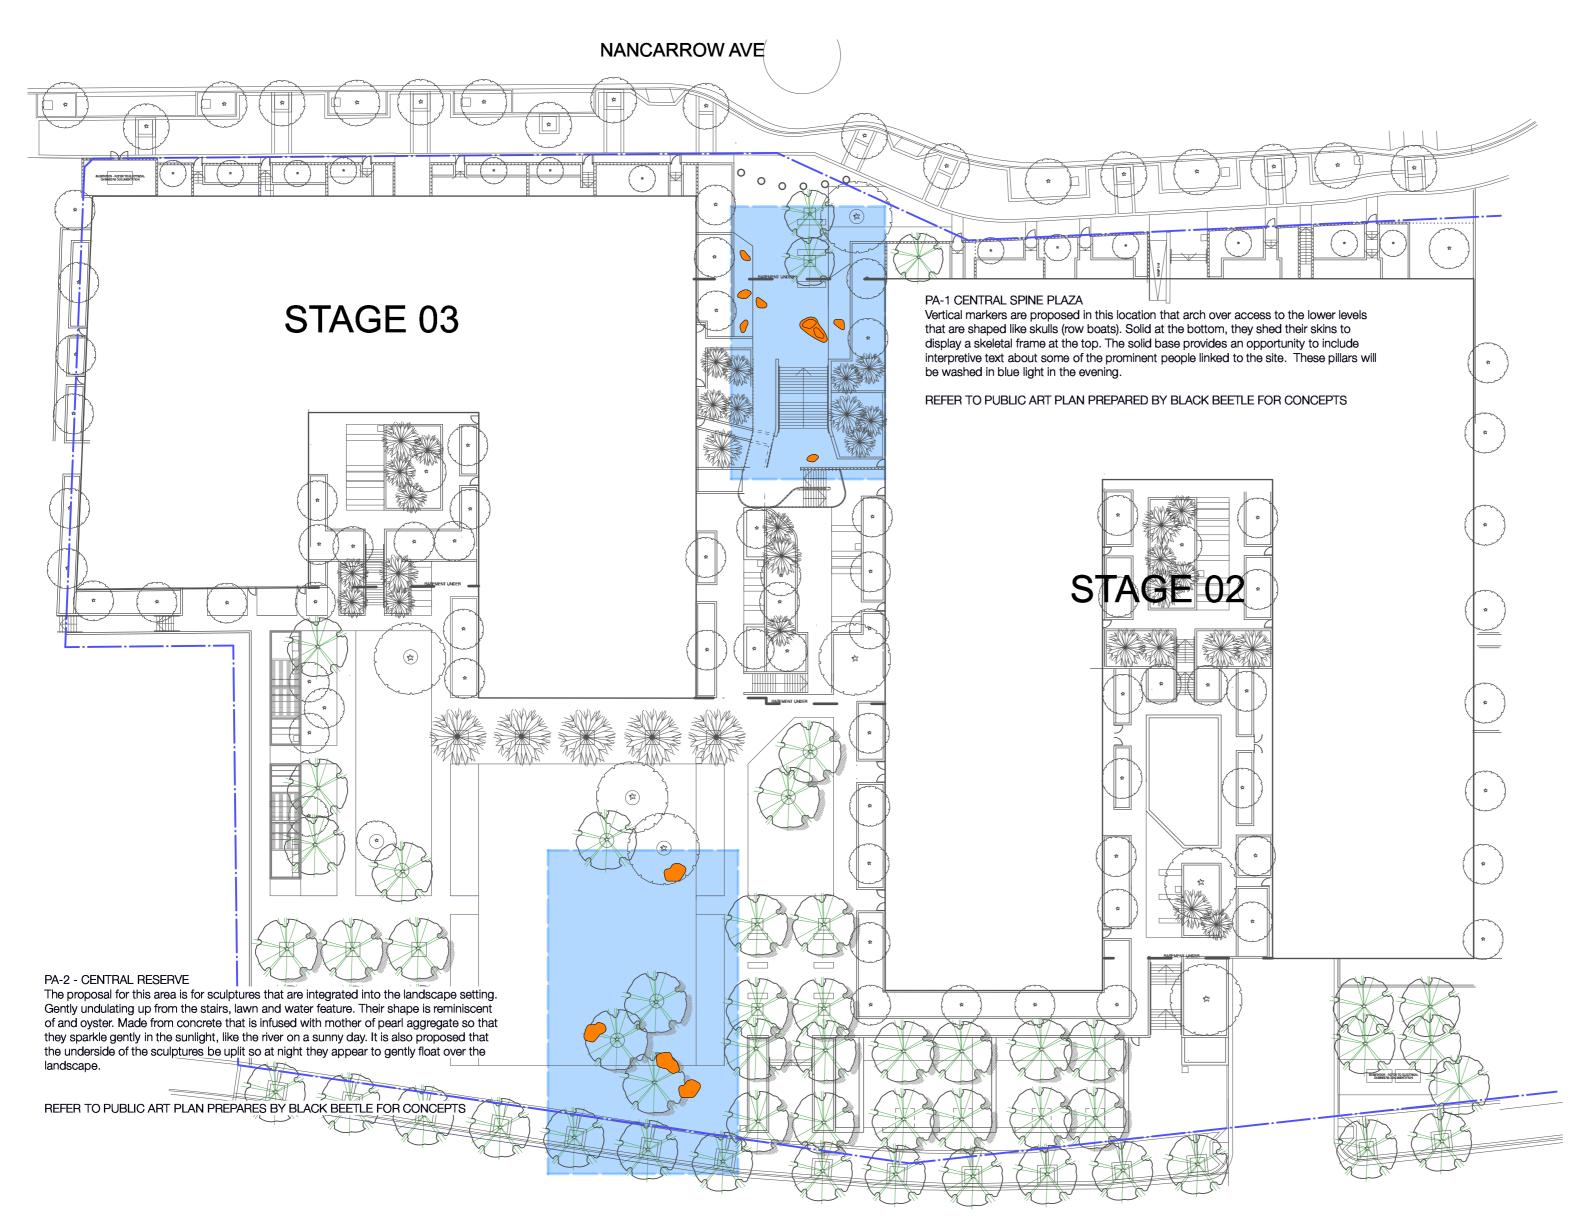

ROTHESAY AVE

ROTHESAY AVE

| REV: DATE: DOCUMENT STATUS/ AMENDMENTS |                                                                     |                                                 | Drawn GB                                    | <sup>Date</sup> 07.10.15                                                                                                                                                   |
|----------------------------------------|---------------------------------------------------------------------|-------------------------------------------------|---------------------------------------------|----------------------------------------------------------------------------------------------------------------------------------------------------------------------------|
| REV: DATE: DOCUMENT STATUS/ AMENDMENTS | • • • black beetle                                                  | PROJECT                                         | Architect Authorised                        | Scale                                                                                                                                                                      |
| A 11.12.15 For DA                      |                                                                     | Residential Apartments<br>Meadowbank Stages 2-3 | IK /GB                                      | 1:400 @ A1                                                                                                                                                                 |
|                                        |                                                                     |                                                 | Client<br>Sharbarda Bay Lithan              | Status                                                                                                                                                                     |
|                                        | Landscape Architecture and Design                                   |                                                 | Shepherds Bay Urban<br>Developments pty Itd | Development Application                                                                                                                                                    |
|                                        | Black Beetle pty Itd<br>63 Stella Street, Collaroy Plateau NSW 2097 | Rothesay & Nancarrow Ave, Shepherds Bay         |                                             | E FIGURED DIMENSIONS ONLY - VERIFYALL DIMENSIONS ON SITE - RESOLVE DISCREPANCIES<br>DING. COPYRIGHT OF THIS DRAWING AND THE DESIGNS EXECUTED REMAIN VESTED IN BLACK BEETLE |
|                                        | Tel: 0422 104 416                                                   | DRAWING TITLE                                   | JOB NUMBER                                  | DRAWING NUMBER / ISSUE                                                                                                                                                     |
|                                        | email: blackbeetle@blackbeetle.com.au                               | Access and Public Art Strategies                | BB 1126                                     | LA LP 302 /A                                                                                                                                                               |