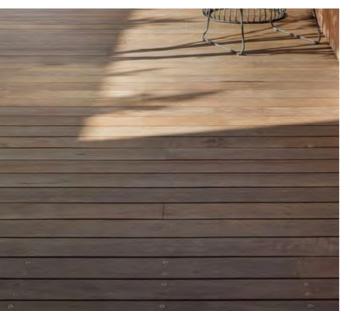

WALL TYPE 1 - SANDSTONE CLAD WALL

WALL TYPE 2 - RENDERED AND PAINTED WALL

PAVEMENT TYPE 1 - CHARCOAL TILE

PAVEMENT TYPE 2 - TIMBER DECK

BENCH TYPE 1 - TIMBER BENCH

TABLE TYPE 1 - TIMBER TABLE

STREET LIGHTING