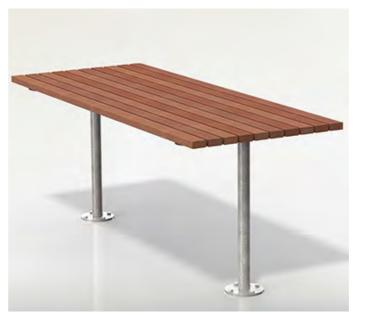

WALL TYPE 1 - SANDSTONE CLAD WALL

WALL TYPE 2 - RENDERED AND PAINTED WALL

PAVEMENT TYPE 1 - CHARCOAL TILE

PAVEMENT TYPE 2 - TIMBER DECK

BENCH TYPE 1 - TIMBER BENCH

TABLE TYPE 1 - TIMBER TABLE

STREET LIGHTING