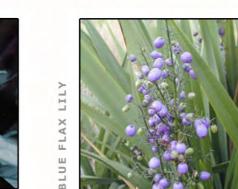

Baumea juncea

Blechnum nudum

Lamium maculatum 'White Nancy'

Festuca glauca

Liriope 'Evergreen Giant'

Lomandra 'Tanika'

Microlaena stipoides

Murraya paniculata