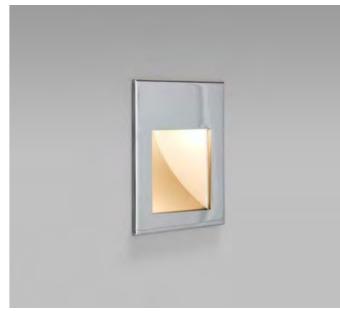

WALL LIGHTS - RECESSED WALL LIGHT TO PROVIDE LOW LEVEL PATHWAY LIGHTING. SUPERLIGHT SL3696 EXTERIOR LED WALL LIGHT. REFER TO LA LP 202 FOR IMAGE

UP LIGHTS - FEATURE UPLIGHTING TO TREES SUPERLIGHT SL 6465 LED LANDSCAPE FIXTURE. REFER TO LA LP 202 FOR IMAGE