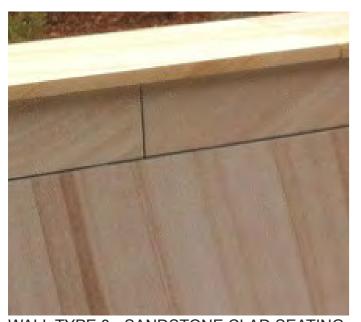

POLE TOP LUMINAIRE

WALL TYPE 3 - SANDSTONE CLAD SEATING WALL

WALL TYPE 4 - SANDSTONE CLAD WALL WITH TIMBER BATTEN SCREEN ABOVE

FENCE TYPE 1 -VERTICAL TIMBER BATTEN SCREEN/BALUSTRADE

PAVEMENT TYPE 3 - TILE