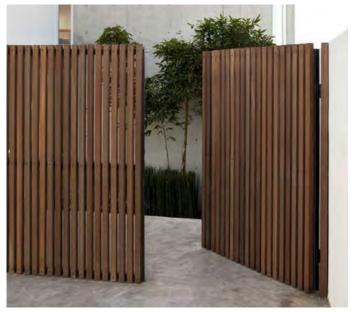

POLE TOP LUMINAIRE

WALL TYPE 3 - SANDSTONE CLAD SEATING WALL

WALL TYPE 4 - SANDSTONE CLAD WALL WITH TIMBER BATTEN SCREEN ABOVE

FENCE TYPE 1 -VERTICAL TIMBER BATTEN SCREEN/BALUSTRADE

PAVEMENT TYPE 3 - TILE