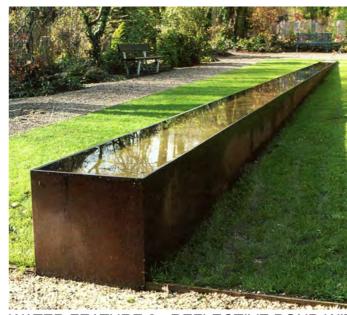

## FENCE TYPE 2 -TIMBER LAPPED AND CAPPED BOUNDARY FENCE PAINTED

WATER FEATURE 1 - REFLECTIVE POND WITH METAL EDGE

BALUSTRADE -METAL BALUSTRADE

WATER FEATURE 2 - REFLECTIVE POND WITH METAL EDGE

| REV: | DATE:    | DOCUMENT STATUS/ AMENDMENTS           | REFER TO LA LP 000 FOR GENERAL NOTES AND LEGEND<br>REFER TO LA LP 201 FOR PLANT SCHEDULE | J • • • DIACK Deelle  -                                          | PROJECT                                                          | Drawn GB<br>Architect Authorised                                                                                                                                                                                                         | Date 07.10.15<br>Scale  |
|------|----------|---------------------------------------|------------------------------------------------------------------------------------------|------------------------------------------------------------------|------------------------------------------------------------------|------------------------------------------------------------------------------------------------------------------------------------------------------------------------------------------------------------------------------------------|-------------------------|
| Α    | 11.12.15 | For DA                                |                                                                                          |                                                                  | Residential Apartments                                           | IK /GB<br>Client                                                                                                                                                                                                                         | 1:200 @ A1<br>Status    |
|      |          |                                       |                                                                                          | Landscape Architecture and Design                                | Meadowbank Stages 2-3<br>Rothesay & Nancarrow Ave, Shepherds Bay | Shepherds Bay Urban<br>Developments pty Itd                                                                                                                                                                                              | Development Application |
|      |          |                                       |                                                                                          | Black Beetle pty Itd                                             |                                                                  | DO NOT SCALE OFF THIS DRAWING - USE FIGURED DIMENSIONS ONLY - VERIFY ALL DIMENSIONS ON SITE - RESOLVE DISCREPANCIES<br>WITH BLACK BEETLE BEFORE PROCEEDING. COPYRIGHT OF THIS DRAWING AND THE DESIGNS EXECUTED REMAIN VESTED IN BLACK BE |                         |
|      |          |                                       |                                                                                          | 63 Stella Street, Collaroy Plateau NSW 2097<br>Tel: 0422 104 416 | DRAWING TITLE                                                    | JOB NUMBER                                                                                                                                                                                                                               | DRAWING NUMBER / ISSUE  |
|      |          | email: blackbeetle@blackbeetle.com.au | Material Palette                                                                         | BB 1126                                                          | LA LP 202 /A                                                     |                                                                                                                                                                                                                                          |                         |