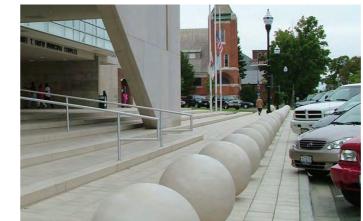

PAVEMENT TYPE 4 - GRANITE PAVER

PAVEMENT TYPE 5 - PORPHYRY COBBLE

BOLLARD - CONCRETE SPHERE

**BIN - RUBBISH BIN** 

BOLLARD LIGHT

RECESSED WALL LIGHT

LANDSCAPE UP LIGHT