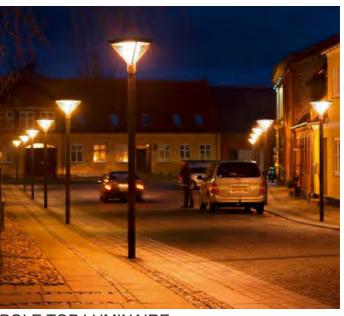

POLE TOP LUMINAIRE 360° BEGA 8081 LUMINAIRE ON 4.8M SMARTPOLE DIRECTIONAL OUTPUT 360°. REFER TO LA LP 202 FOR IMAGE

POLE TOP LUMINAIRE 180° BEGA 8081 LUMINAIRE ON 4.8M SMARTPOLE DIRECTIONAL OUTPUT 180°. REFER TO LA LP 202 FOR IMAGE