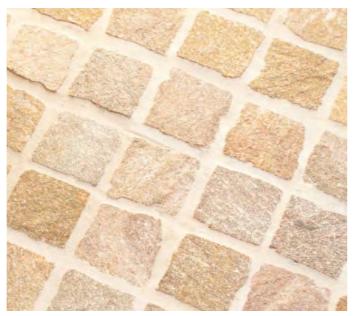

PAVEMENT TYPE 4 - GRANITE PAVER

PAVEMENT TYPE 5 - PORPHYRY COBBLE

BOLLARD - CONCRETE SPHERE

**BIN - RUBBISH BIN** 

BOLLARD LIGHT

RECESSED WALL LIGHT

LANDSCAPE UP LIGHT