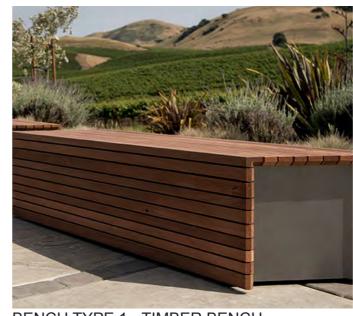

WALL TYPE 1 - SANDSTONE CLAD WALL

WALL TYPE 2 - RENDERED AND PAINTED WALL

PAVEMENT TYPE 1 - CHARCOAL TILE

PAVEMENT TYPE 2 - TIMBER DECK

BENCH TYPE 1 - TIMBER BENCH

TABLE TYPE 1 - TIMBER TABLE

STREET LIGHTING