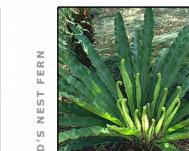

Angophora costata

Elaeocarpus reticulatus

Archontophoenix cunninghamiana

Elaeocarpus eumundii

Lagerstroemia 'Natchez'

Asplenium australasicum

Callistemon citrinus 'Endeavour'

Buckinghamia celsissima

Eucalyptus maculata

Magnolia grandiflora

Pyrus ussuriensis

Adenanthos sericea compact

Cupaniopsis anacardioides

Fraxinus excelsior 'Aurea'

Beschorneria yuccoides

| PLANT SCHEDULE                  |                          |        |            | 1      |        |        | 1      |        |        |        |        |
|---------------------------------|--------------------------|--------|------------|--------|--------|--------|--------|--------|--------|--------|--------|
| BOTANICAL NAME                  | COMMON NAME              | HEIGHT | POT SIZE   | Mix 01 | Mix 02 | Mix 03 | Mix 04 | Mix 05 | Mix 06 | Mix 07 | Mix 08 |
| NATIVE TREES                    |                          |        |            |        |        |        |        |        |        |        |        |
| Angophora costata               | Smooth Barked Apple      | 15M    | 100L       |        |        |        |        |        |        |        |        |
| Archontophoenix cunninghamiana  | Bangalow Palm            | 15M    | 3-7M trunk |        |        |        |        |        |        |        |        |
| Corymbia citriodora 'Scentuous' | Lemon Scented Gum        | 8M     | 100L       |        |        |        |        |        |        |        |        |
| Corymbia maculata               | Spotted Gum              | 20M    | 100L       |        |        |        |        |        |        |        |        |
| Cupaniopsis anacardoides        | Tuckeroo                 | 8M     | 100L       |        |        |        |        |        |        |        |        |
| Elaecarpus eumundii             | Native Quandong          | 10M    | 200L       |        |        |        |        |        |        |        |        |
| Elaecarpus reticulatus          | Blueberry Ash            | 8M     | 200L       |        |        |        |        |        |        |        |        |
| Fraxinus excelsior 'Aurea'      | Golden Ash               | 15M    | 400L       |        |        |        |        |        |        |        |        |
| Howea forsteriana               | Kentia Palm              | 12M    | 3-5M trunk |        |        |        |        |        |        |        |        |
| Lagerstroemia indica            | Crepe Myrtle             | 5M     | 100        |        |        |        |        |        |        |        |        |
| Livistona australis             | Cabbage Tree Palm        | 15M    | 5-7M trunk |        |        |        |        |        |        |        |        |
| Magnolia grandiflora            | Bull Bay Magnolia        | 20M    | 400L       |        |        |        |        |        |        |        |        |
| Magnolia 'Little Gem'           | Little Gem Magnolia      | 6M     | 100L       |        |        |        |        |        |        |        |        |
| Pyrus fauriei 'Westwood'        | Korean Sun               | 5M     | 100L       |        |        |        |        |        |        |        |        |
| Pyrus ussuriensis               | Manchurian Pear          | 9M     | 100L       |        |        |        |        |        |        |        |        |
| Triadica sebifera               | Chinese Tallowood        | 10M    | 200L       |        |        |        |        |        |        |        |        |
| Tristaniopsis laurina           | Water Gum                | 8M     | 200L       |        |        |        |        |        |        |        |        |
| SHRUBS AND CLIMBERS             |                          |        |            |        |        |        |        |        |        |        |        |
| Acmena 'Firescreen'             | Firescreen Lily pily     | 4M     | 300MM      |        |        |        | √      |        |        |        | √      |
| Adenanthos sericeus 'compact'   | Dwarf Woolly Bush        | 1.2M   | 200MM      |        | √      |        |        |        |        |        | √      |
| Asplenium australasicum         | Birds Nest Fern          | 1.2M   | 200MM      |        |        |        |        | √      |        |        |        |
| Banksia 'Birthday Candles '     | Birthday Candles banksia | 0.6M   | 200MM      |        | √      |        | √      |        |        |        |        |
| Beschorneria yuccoides          | Mexican Lily             | 1M     | 200MM      |        | √      |        |        |        |        |        |        |
| Buckinghamiana celsissima       | Ivory Curl Flower        | 4M     | 75L        |        | √      |        | √      |        |        |        | √      |
| Callistemon citrinus            | Crimson Bottlebrush      | 2.5M   | 300MM      |        |        |        |        |        |        |        | √      |
| Clivea miniata                  | White Correa             | 1.5M   | 200MM      |        |        |        |        |        |        | √      | √      |
| Correa alba                     | Clivea                   | 0.6M   | 200MM      |        |        |        |        | √      |        | √      | √      |
| Ctenanthe 'Grey Star'           | Grey star Ctenanthe      | 0.8M   | 200MM      |        |        |        |        | √      |        |        |        |
| Doryanthes excelsa              | Gymea Lily               | 2M     | 300MM      |        |        |        | √      | √      |        | √      |        |
| Euphorbia wulfenii              | Mediterranean Spurge     | 1M     | 200MM      |        |        |        | √      |        |        |        |        |
| Furcraea foetida                | Mauritius Hemp           | 2M     | 300MM      |        |        |        | √      |        |        |        |        |
| Gardenia augusta                | Gardenia                 | 1M     | 200MM      |        | √      |        | √      | √      | √      |        |        |
| Grevillea linearifolia          | White Spider Flower      | 2M     | 200MM      |        |        |        |        |        |        |        | √      |
| Juniperus conferta              | Shore Juniper            | 0.4M   | 100MM      |        |        |        | √      |        | √      |        |        |
| Murraya paniculata              | Orange Jesamine          | 4M     | 300MM      |        |        |        | √      |        |        |        |        |
| Philodendron cannifolium        | Philodendron             | 1M     | 200MM      |        | √      |        |        | √      |        |        |        |
| Philodendron 'Xanadu'           | Xanadu                   | 0.8M   | 200MM      |        | √      |        | √      | √      |        |        |        |
| Pimelia linifolia               | Rice Flower              | 2M     | 300MM      |        |        |        |        |        |        |        | √      |
| Pittoporum 'Miss Muffet'        | Miss Muffet Pittosporum  | 1M     | 200MM      |        | √      |        | √      |        | √      |        |        |
| Trachelospermum jasminoides     | Star Jasmine             | 3M     | 200MM      |        |        |        | √      | √      | _      |        |        |
| Viburnum odoratissium           | Sweet Viburnum           | 3M     | 300MM      |        | √      |        | √      |        |        |        |        |
| Westringia fruitcosa            | Coastal Rosemary         | 2M     | 200MM      |        |        |        |        |        |        |        | √      |
| GRASSES & GROUND COVERS         |                          |        |            |        |        |        |        |        |        |        | -      |
| Aspidistra elaitor              | Cast Irion Plant         | 0.8M   | 200MM      |        | √      |        |        | √      |        |        |        |
|                                 |                          |        |            |        | •      | ,      |        | -      |        |        |        |