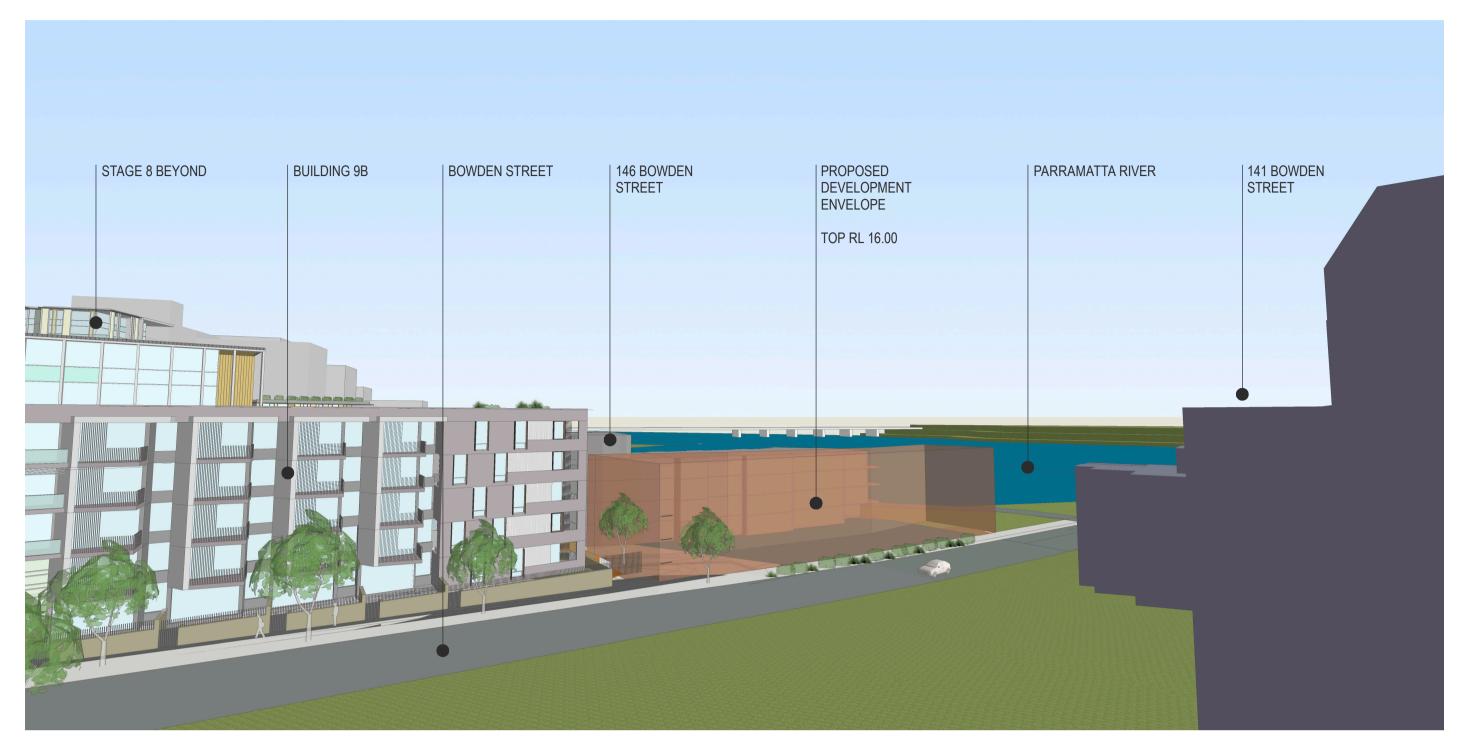

**CONTEXT SITE PLAN** 



ROTHESAY AVENUE DEVELOPMENTS Suite 2/2-4 Giffnock Avenue, Macquarie Park NSW 2113 T 02 9889 5540

CLIENT

Internal layouts shown are indicative only for information purposes and are subject to further design development and change. Window mullions, if shown, are indicative only. Louver panels, if shown, are indicative only. All dimensions and levels shown are approximate. Ary finishes nominated are indicative only and subject to change. Articulations shown on the façade are indicative only and are subject to further design development and change. Storage allocations and areas are not necessarily shown on the drawings and are subject to change.

DESIGN INTENT NOTES



PERSPECTIVE - VIEW A



**PERSPECTIVE - VIEW B**