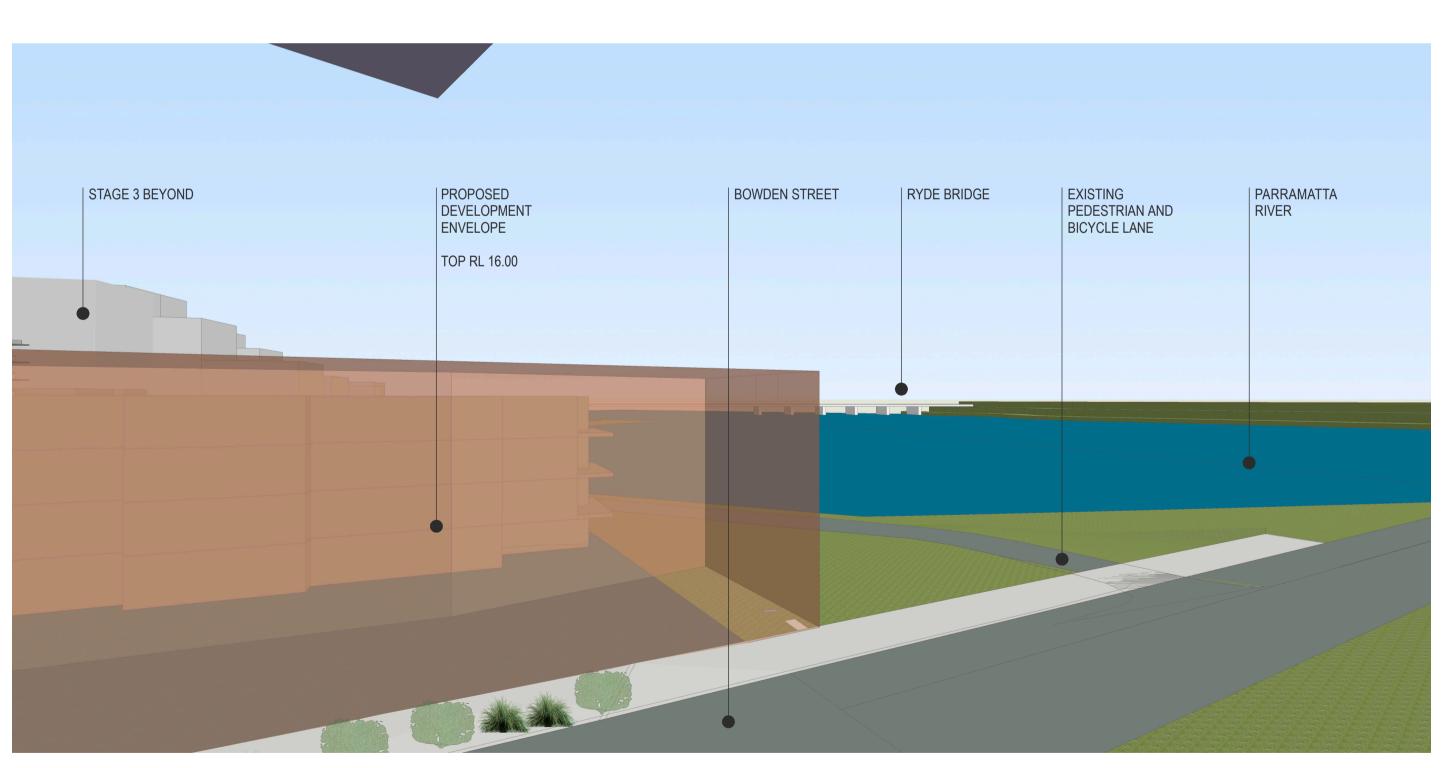

**CONTEXT SITE PLAN** 



ROTHESAY AVENUE DEVELOPMENTS Suite 2/2-4 Giffnock Avenue, Macquarie Park NSW 2113 T 02 9889 5540

CLIENT

Internal layouts shown are indicative only for information purposes and are subject to further design development and change. Window mullions, if shown, are indicative only. Louver panels, if shown, are indicative only. All dimensions and levels shown are approximate. Ary finishes nominated are indicative only and subject to change. Articulations shown on the façade are indicative only and are subject to further design development and change. Storage allocations and areas are not necessarily shown on the drawings and are subject to change.

DESIGN INTENT NOTES



PERSPECTIVE - VIEW A



**PERSPECTIVE - VIEW B**