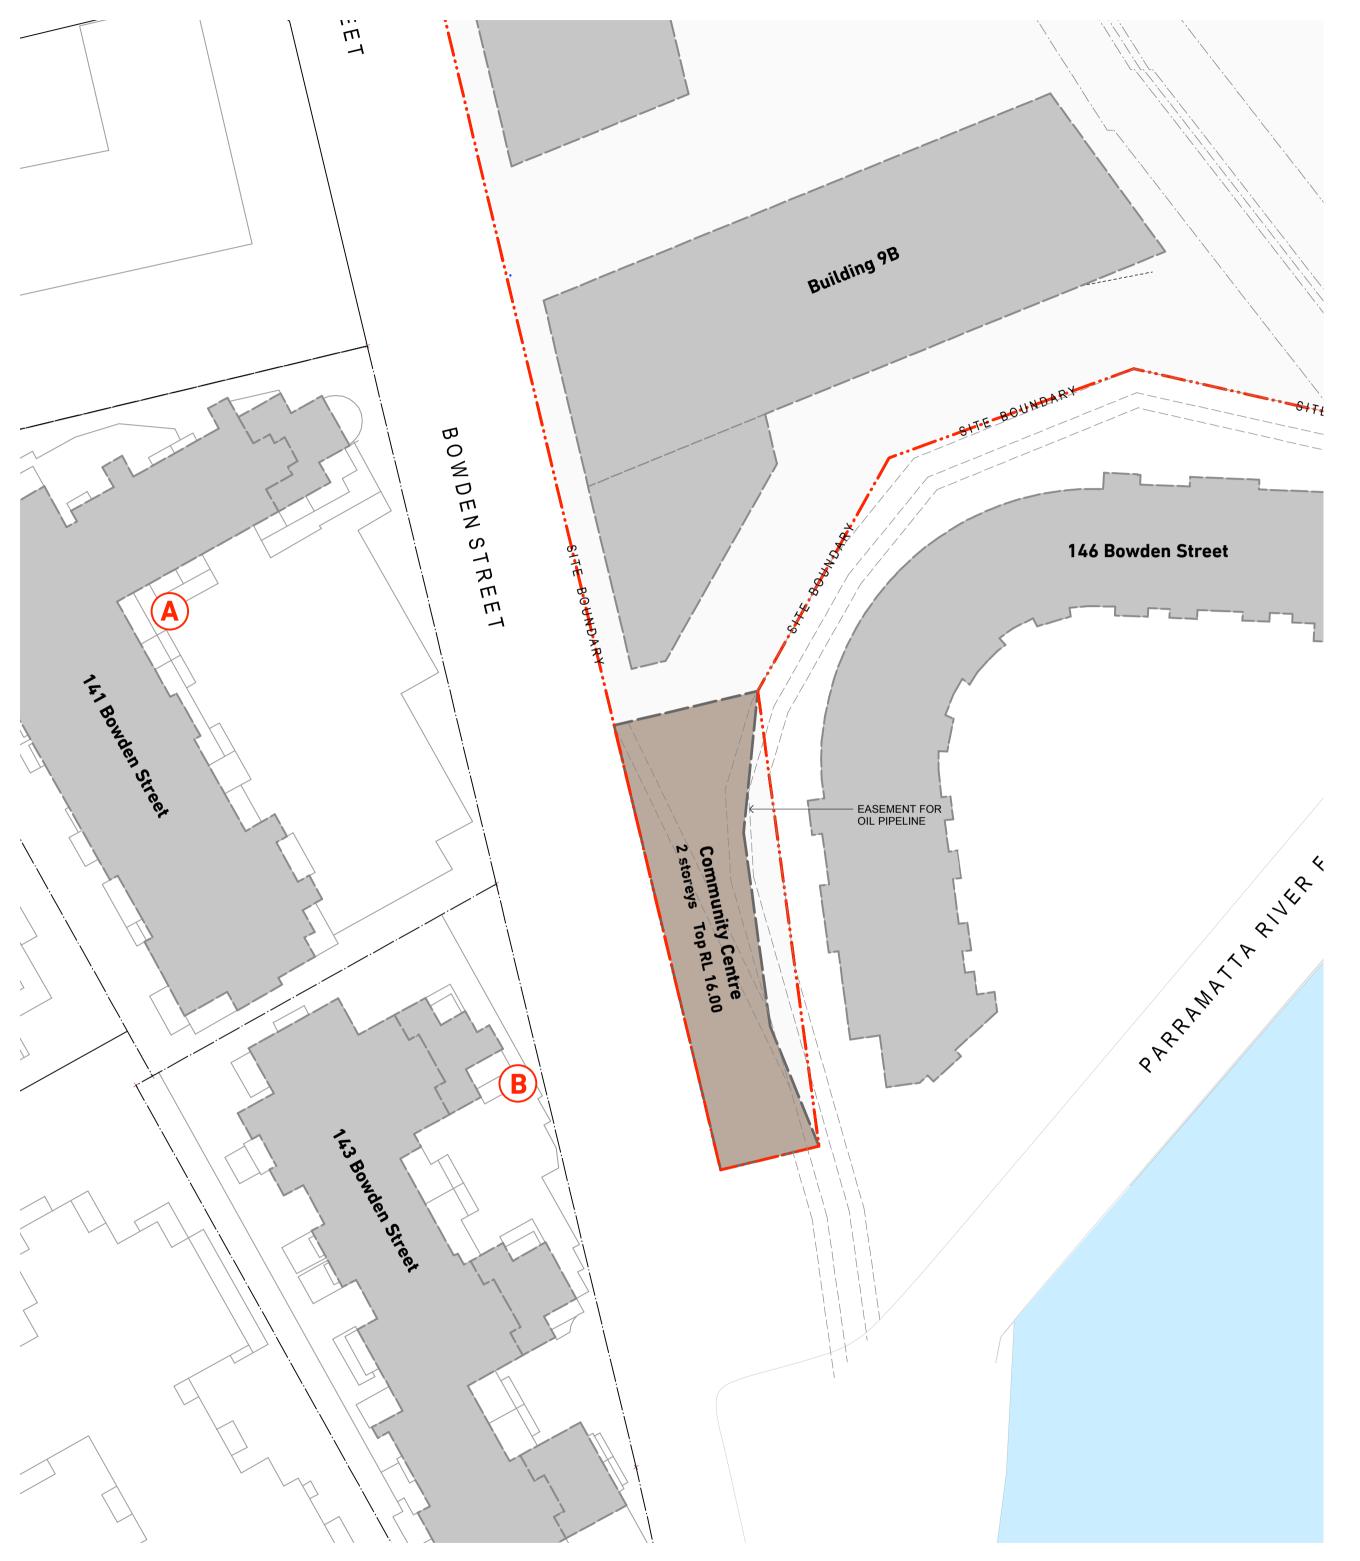

**CONTEXT SITE PLAN** 

ROTHESAY AVENUE DEVELOPMENTS Suite 2/2-4 Giffnock Avenue, Macquarie Park NSW 2113 T 02 9889 5540

CLIENT

Internal layouts shown are indicative only for information purposes and are subject to further design development and change. Window mullions, if shown, are indicative only. Louver panels, if shown, are indicative only. All dimensions and levels shown are approximate. Ary finishes nominated are indicative only and subject to change. Articulations shown on the façade are indicative only and are subject to further design development and change. Storage allocations and areas are not necessarily shown on the drawings and are subject to change.