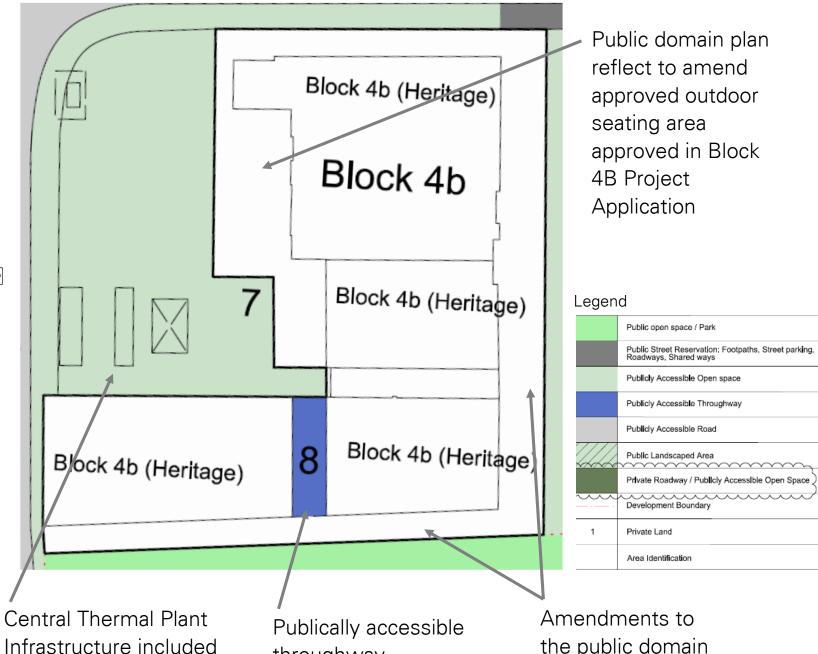

## PEFER TO JAMPIUM DESIGN DRIVINGS FOR DETALS OF Area to be amended – shown white on the Concept Plan

Area approved with an awning over (refer architectural plans and public domain plan of the Project Application MP 10\_0217). This area was approved as an outdoor seating area with awning over for use by the retail tenant.

## Proposed Public Domain Plan - Concept Plan

Central Thermal Plant
Infrastructure included
on the public domain
plan for clarity

Publica
through
maintai
of the r

Publically accessible throughway maintained as part of the modification

the public domain plan in these location reflect the land ownership /lot boundary of the Brewery Yard site.