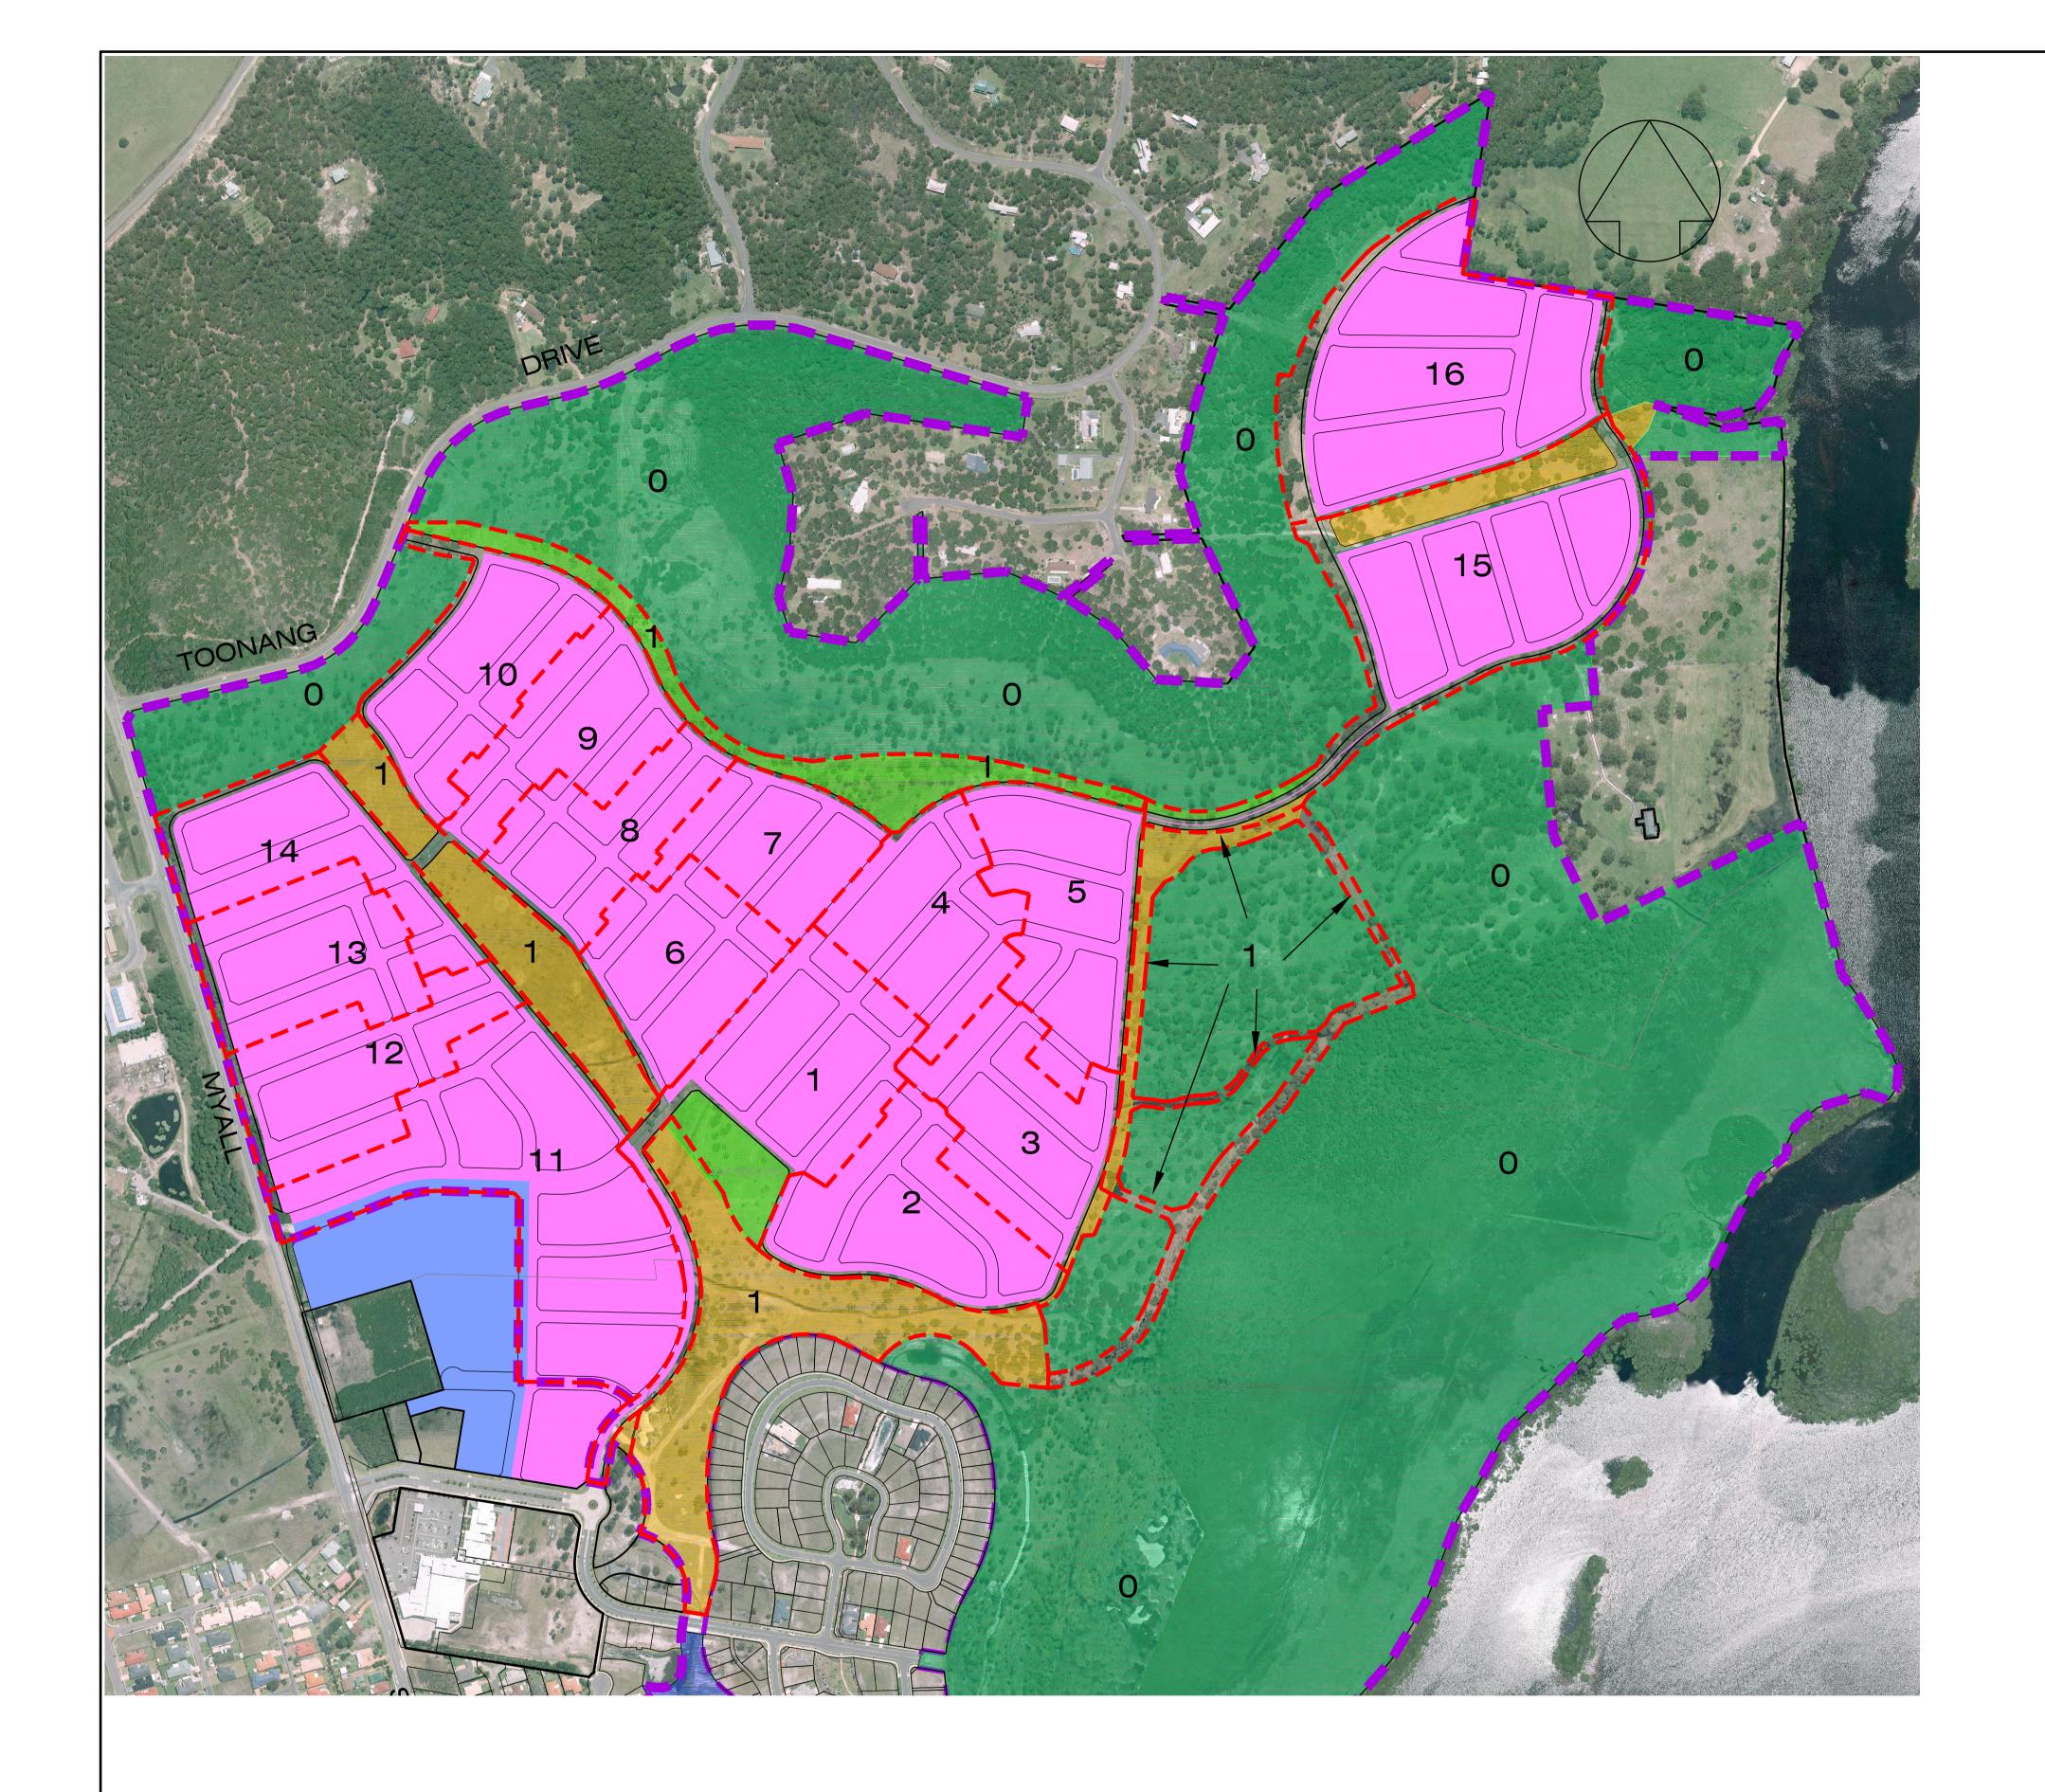

| STAGE | LOTS | DESCRIPTION                                                                                   | Approx<br>Registration<br>Date |
|-------|------|-----------------------------------------------------------------------------------------------|--------------------------------|
| О     | N/A  | Establishment of on-site bio-banking site                                                     | 2017                           |
| 1     | 44   | Includes establishment & partial embellishment of primary water management and bio-bank areas | 2017                           |
| 2     | 43   |                                                                                               | 2018                           |
| 3     | 52   |                                                                                               | 2018                           |
| 4     | 40   |                                                                                               | 2019                           |
| 5     | 40   |                                                                                               | 2020                           |
| 6     | 37   |                                                                                               | 2022                           |
| 7     | 30   |                                                                                               | 2022                           |
| 8     | 29   |                                                                                               | 2023                           |
| 9     | 35   |                                                                                               | 2023                           |
| 10    | 39   | Includes second connection to Toonang Dr                                                      | 2023                           |
| 11a   | 38   |                                                                                               | 2021                           |
| 11b   | 46   | Includes second connection to Myall Street                                                    | 2021                           |
| 12    | 48   |                                                                                               | 2024                           |
| 13    | 42   |                                                                                               | 2024                           |
| 14    | 30   |                                                                                               | 2025                           |
| 15    | 48   |                                                                                               | 2018                           |
| 16a   | 38   |                                                                                               | 2019                           |
| 16b   | 46   | Includes links to North Shearwater Estate                                                     | 2020                           |
| TOTAL | 725  |                                                                                               |                                |

TATTERSALL
LANDER PTY LTD
DEVELOPMENT CONSULTANTS
ENGINEERING, SURVEYING & PLANNING 2 Bourke St. P.O.Box 580 RAYMOND TERRACE 2324 Fax (02) 49871733 Phone (02) 49871500

R.C.07 STAGING PLAN RIVERSIDE TEA GARDENS