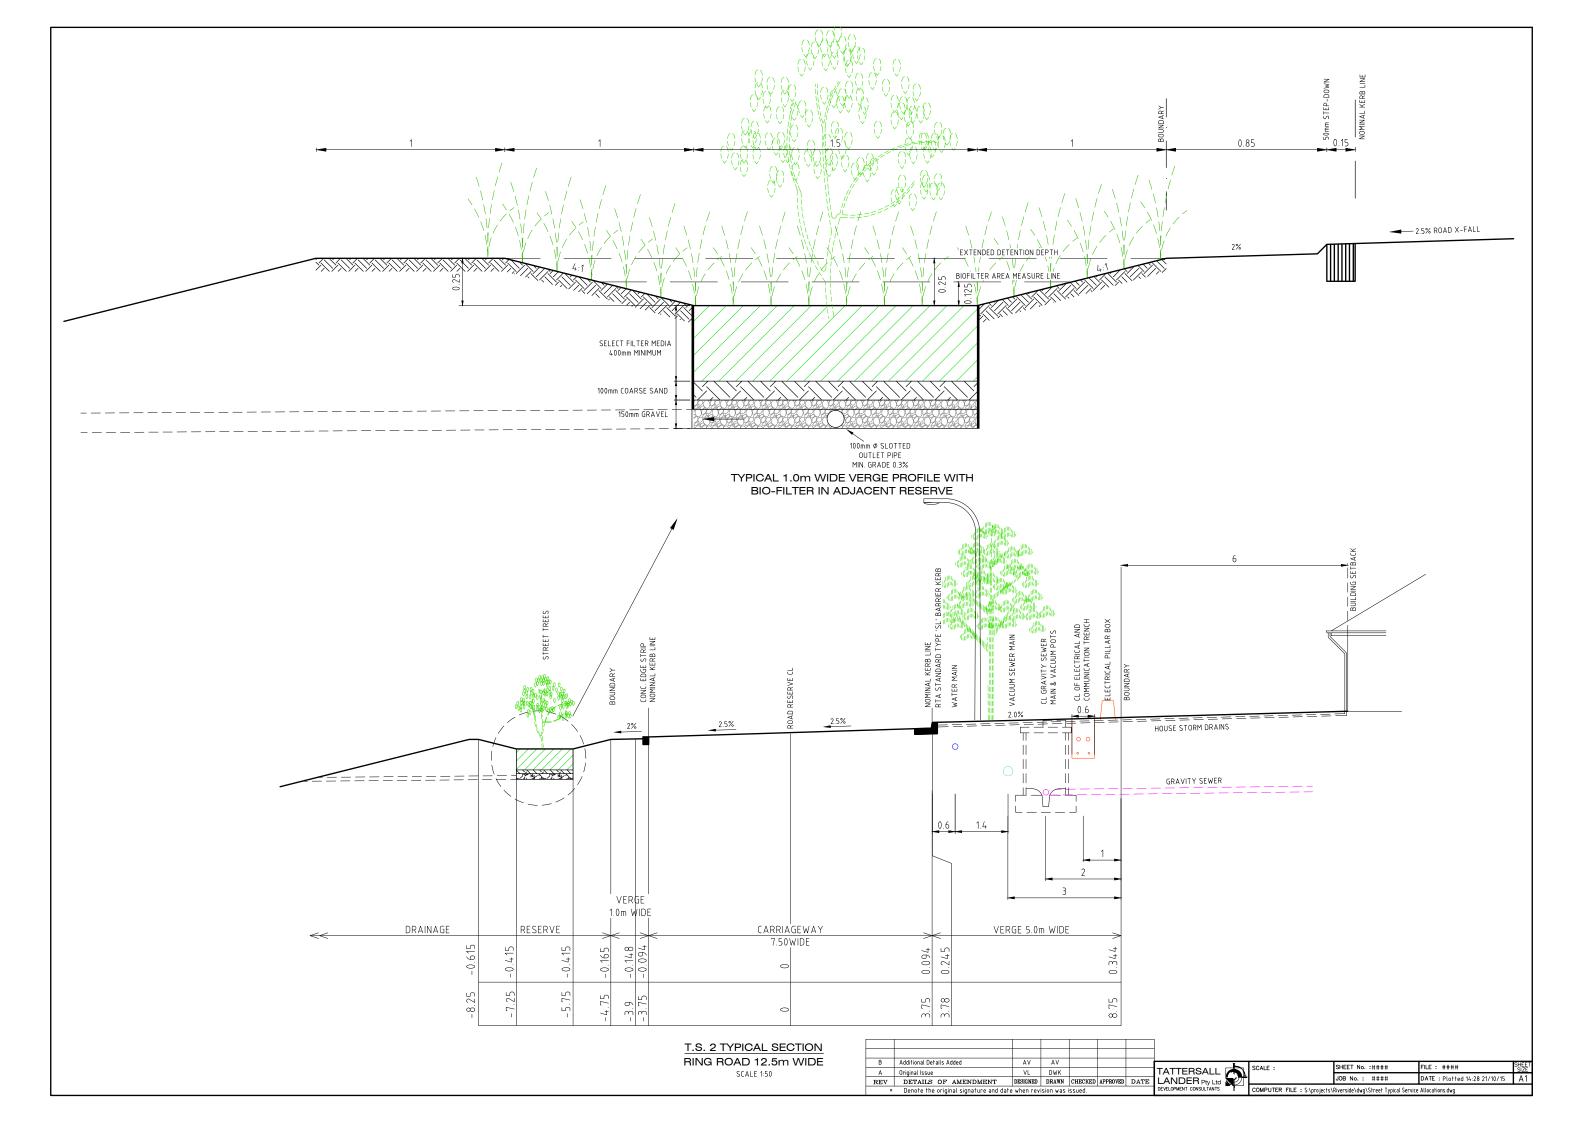

Appendix E:

Reticulated Electrical Servicing Strategy





Appendix F:

Communications Servicing Strategy



DESIGNED DRAWN CHECKED APPROVED DATE



CLIENT: CRIGHTON PROPERTIES PTY LTD JOB No.: 910370

COUNCIL GREAT LAKES 20700088 PARISH SHEET SIZE A1 COWEAMABH SCALE 1: 4000 SHEET No. **DATE**: Plotted 15:15 21/10/15

COMPUTER FILE: S:\projects\Riverside\dwg\Servicing Strategies\Riverside Elec & Comms strategy.dwg

 $\star$  Denote the original signature and date when revision was issued Xref: 920428 - Boundary Xref (920428 - Boundary Xref (920428 - Boundary Xref (920428 - Boundary Xref (900370 - BDY (90370 - BDY (90370

\*

DETAILS OF AMENDMENT

PROPOSED FIBRE ACCESS NODE

PROPOSED FIBRE DISTRIBUTION HUB



Appendix G:

Typical Footpath Service Allocations