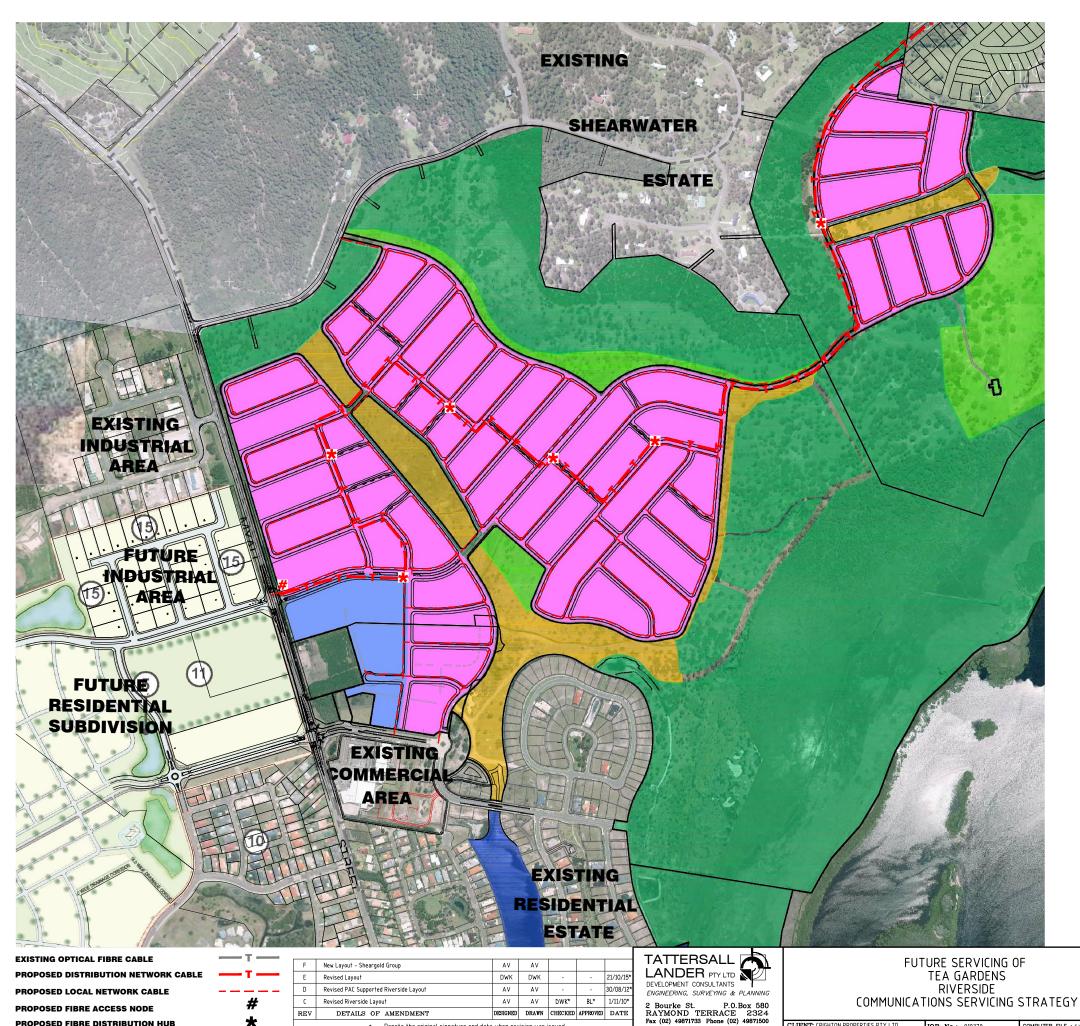

Appendix E:

Reticulated Electrical Servicing Strategy

Appendix F:

Communications Servicing Strategy

DESIGNED DRAWN CHECKED APPROVED DATE

CLIENT: CRIGHTON PROPERTIES PTY LTD JOB No.: 910370

COUNCIL GREAT LAKES 20700088 PARISH SHEET SIZE A1 COWEAMABH SCALE 1: 4000 SHEET No. **DATE**: Plotted 15:15 21/10/15

\*

DETAILS OF AMENDMENT

PROPOSED FIBRE ACCESS NODE

PROPOSED FIBRE DISTRIBUTION HUB

Appendix G:

Typical Footpath Service Allocations