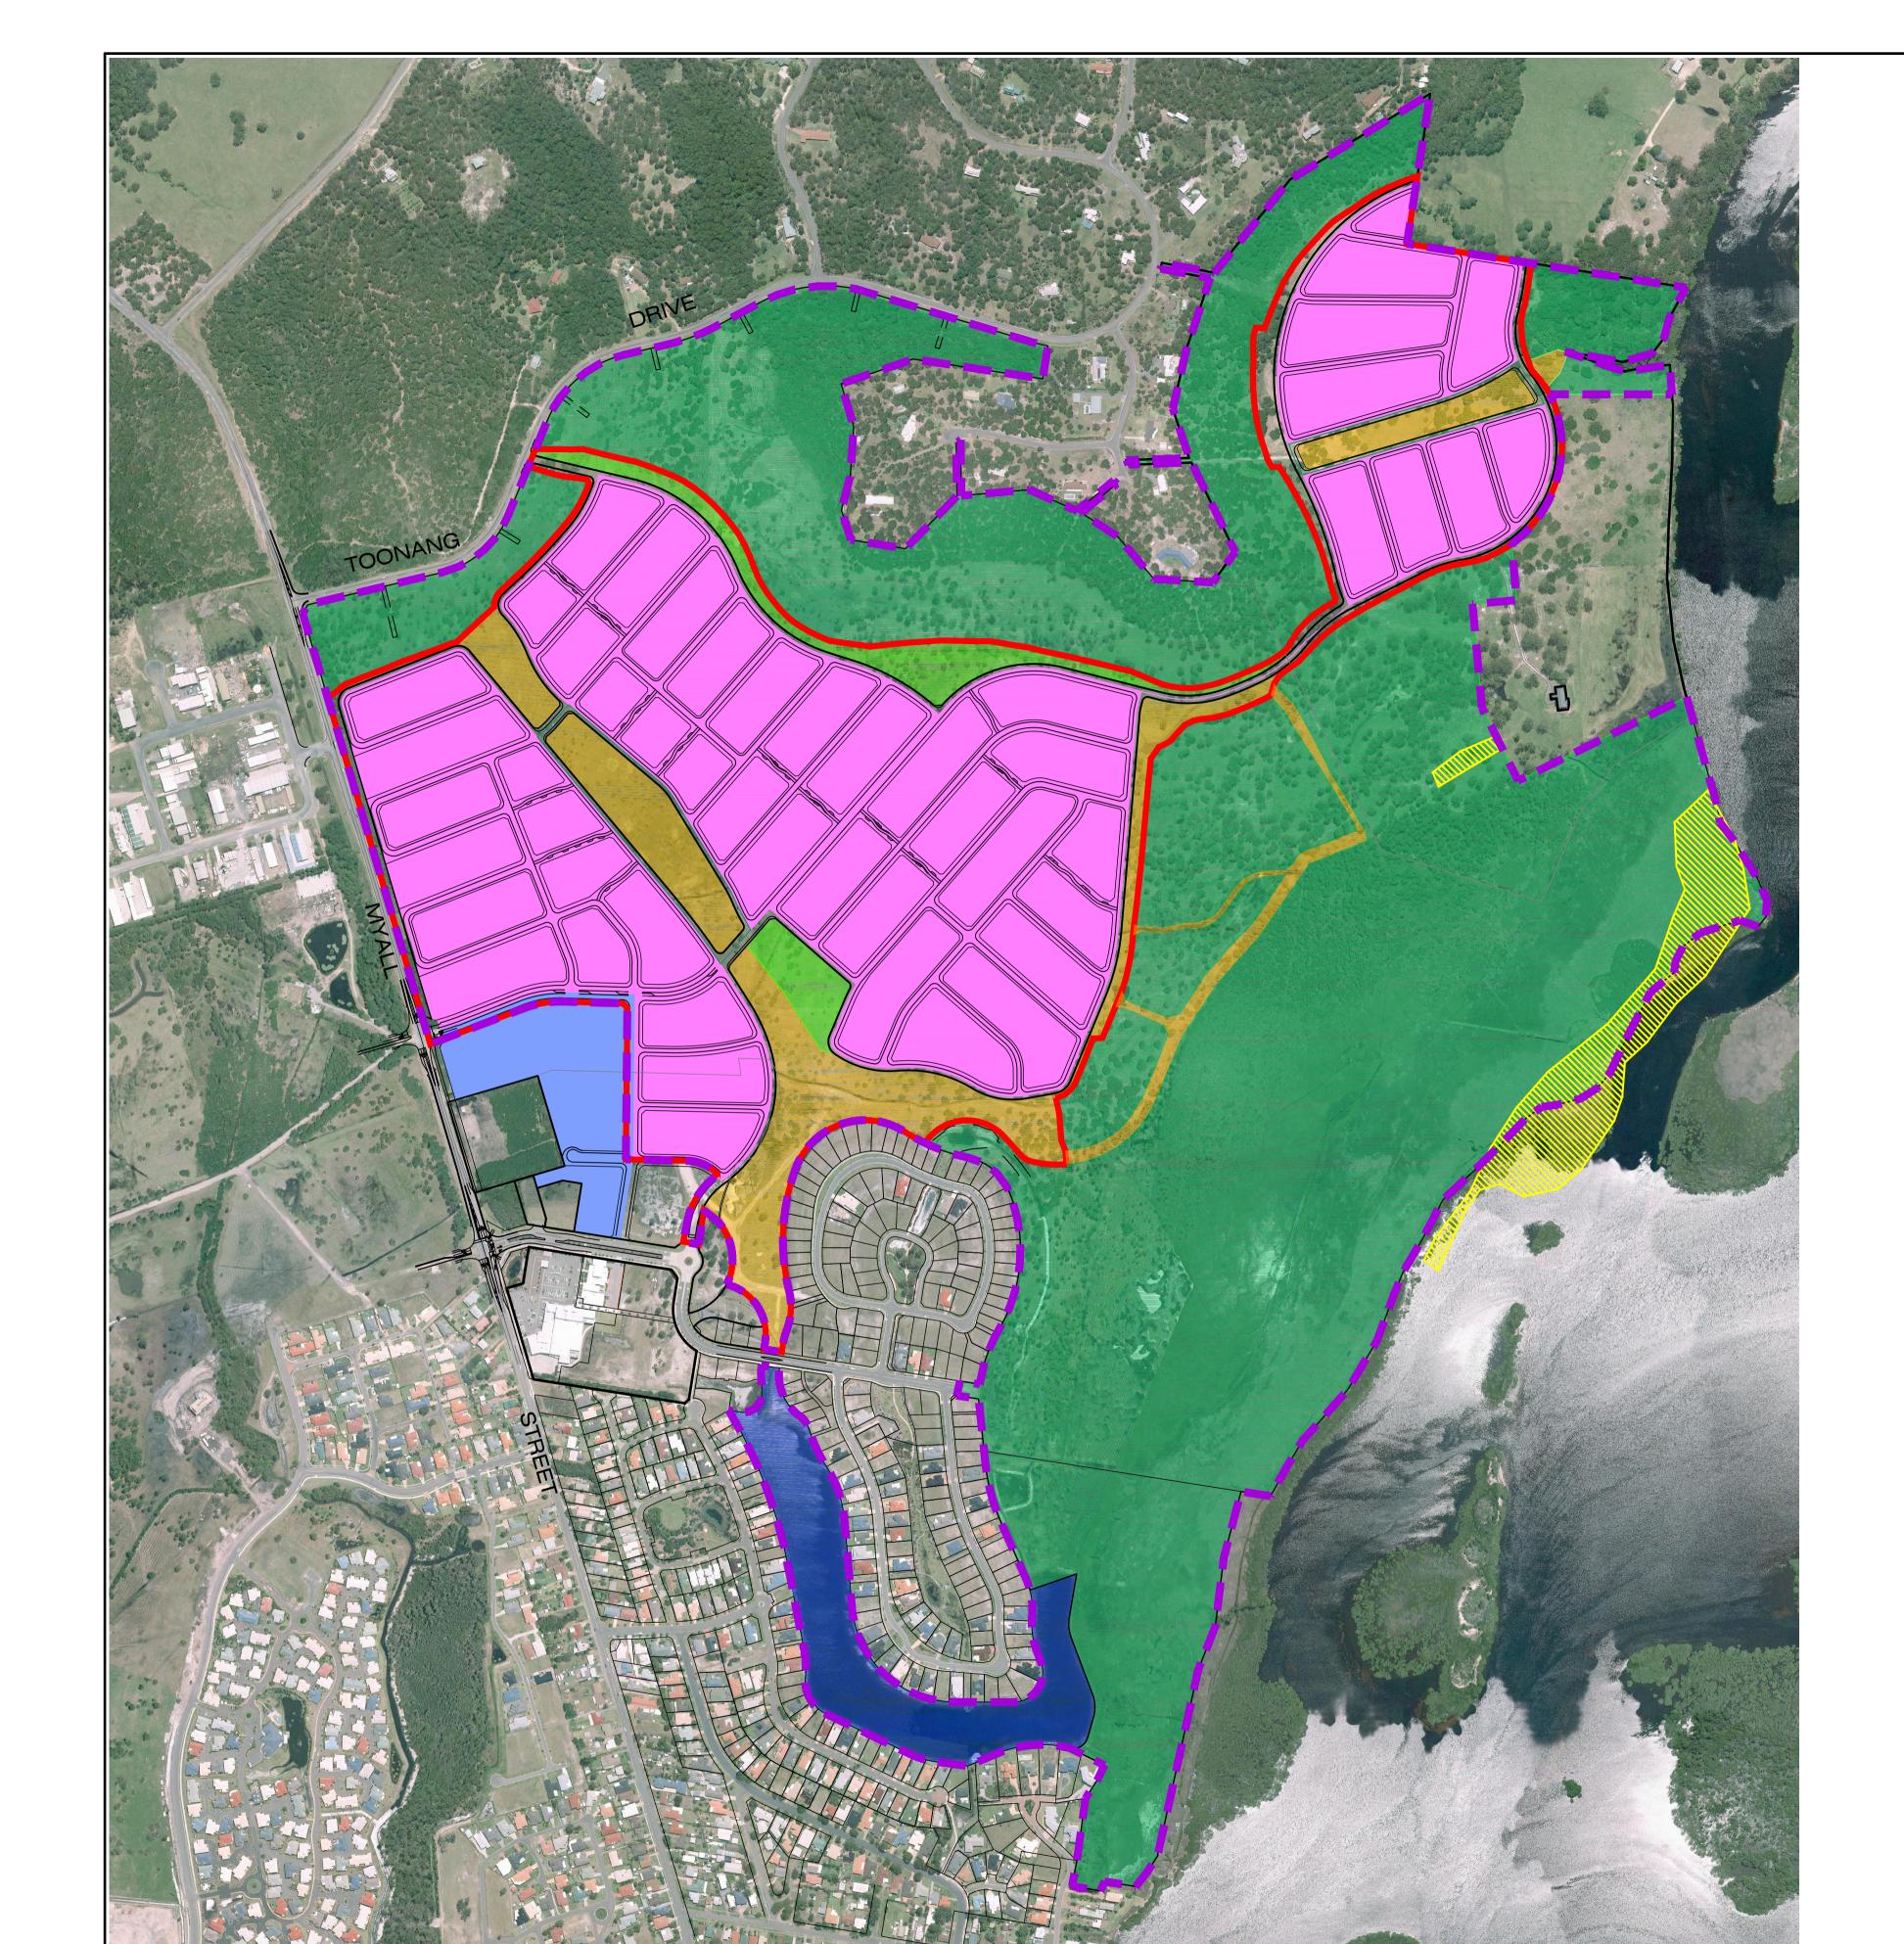

| ITEM | DESCRIPTION                               | На      | %     | APPROX<br>YIELD     |
|------|-------------------------------------------|---------|-------|---------------------|
|      | Extent of Site - 'Riverside' concept plan | 212.5Ha |       |                     |
|      | Development Footprint                     | 88.9Ha  | 41.8% |                     |
|      | Conservation                              | 113.9Ha | 53.6% |                     |
|      | Existing Lakes                            | 6.9Ha   | 3.2%  |                     |
|      | Open Space / Water Management             | 13.6Ha  | 6.4%  |                     |
|      | Active Recreation Area                    | 3.8Ha   | 1.8%  |                     |
|      | Low Density Residential                   | 66.2Ha  | 31.2% | 935 Dw<br>= 14.1/Ha |
|      | Future Commercial                         | 4.9Ha   |       |                     |
|      | Location of Known Midden                  |         |       |                     |
|      | Existing House                            |         |       |                     |

TATTERSALL
LANDER PTY LTD
DEVELOPMENT CONSULTANTS
ENGINEERING, SURVEYING & PLANNING

2 Bourke St. P.O.Box 580
RAYMOND TERRACE 2324
Fax (02) 49871733 Phone (02) 49871500

CLIENT: SHEARGOLD GROUP

R.C.03 CONCEPT PLAN

RIVERSIDE
TEA GARDENS

**JOB No.:** 213366

| COUNCIL      | REFERENCE            |  |  |  |
|--------------|----------------------|--|--|--|
| GREAT LAKES  | 21500155             |  |  |  |
| PARISH       | sheet A1             |  |  |  |
| SCALE        | SHEET No.            |  |  |  |
| 1:5000 on A1 | 3                    |  |  |  |
| DATE :       | otted 16:53 15/03/16 |  |  |  |