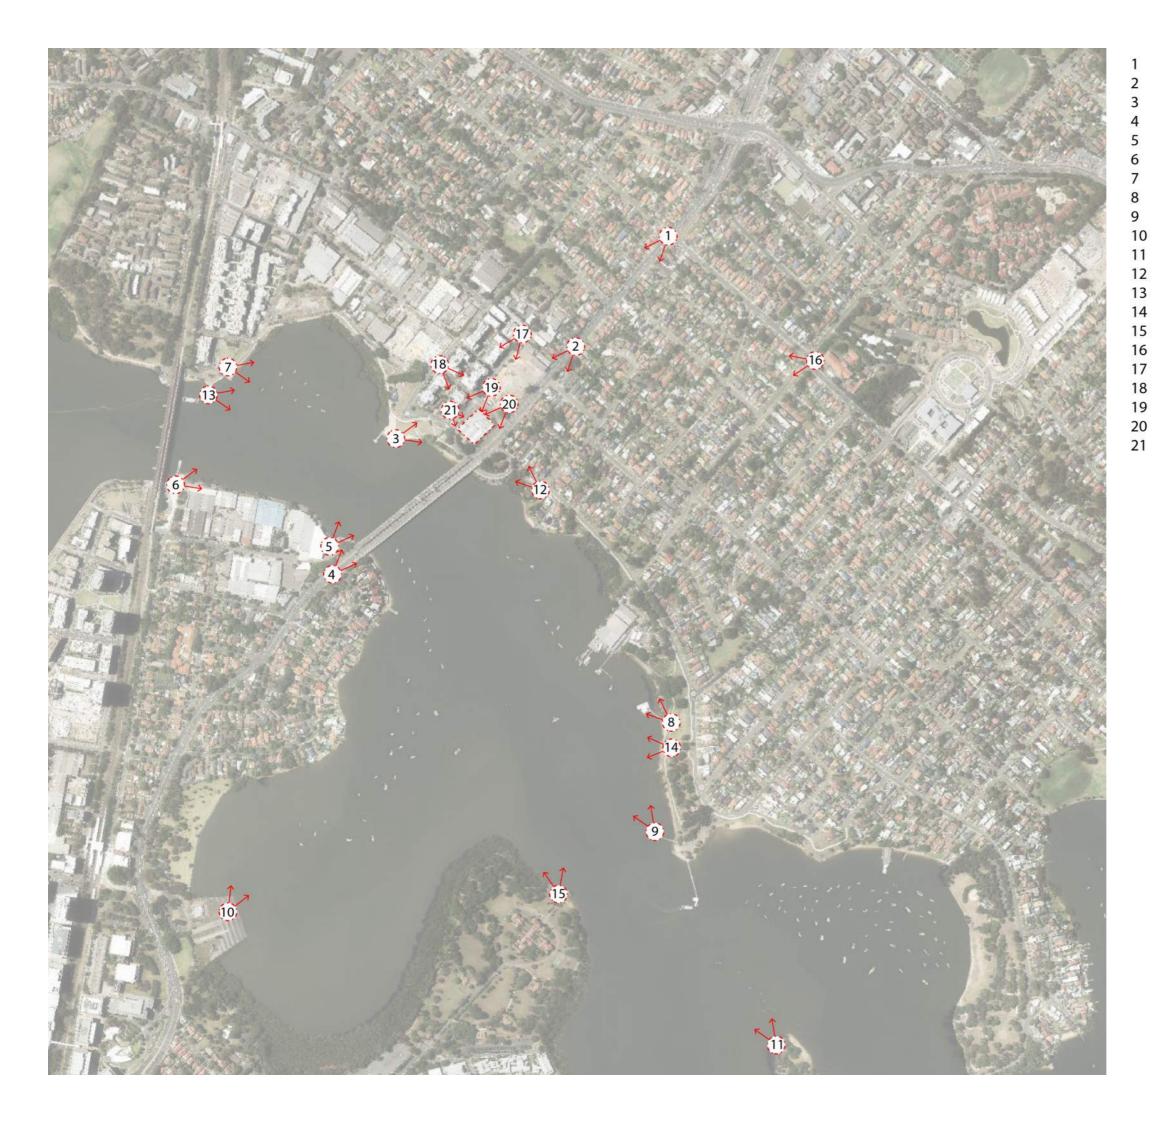

# 8 PARSONAGE STREET, RYDE SHEPHERDS BAY STAGE A

**VIEW ANALYSIS** 

10.05.2016

COX ARCHITECTURE + KENNEDY ASSOCIATES ARCHITECTS

CHURCH STREET ABOVE MORRISON CHURCH STREET BELOW MORRISON **RYDE WHARF RYDE BRIDGE KING GEORGE PARK BLAXLAND ROAD BOWDEN STREET BENNELONG PARK** PUBLIC WHARF KISSING POINT PARK **KOKODA MEMORIAL** WANGAL RESERVE SETTLERS PARK - WATERVIEW STREET MEADOWBANK WHARF PANORAMA **BENNELONG PARK PANORAMA** DAME EADITH WALKER CONVALESCENT HOSPITAL MORRISON ROAD AND PRINCES STREET HOLDMARK SITE 3 WELL STREET MERITON BUILDING A MERITON BUILDING D HOLDMARK SITE 2