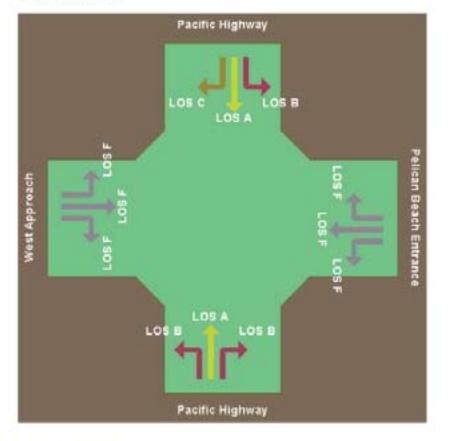

### Control Delay (Average)

## Picture Set Level of Service

**Queue Distance** 