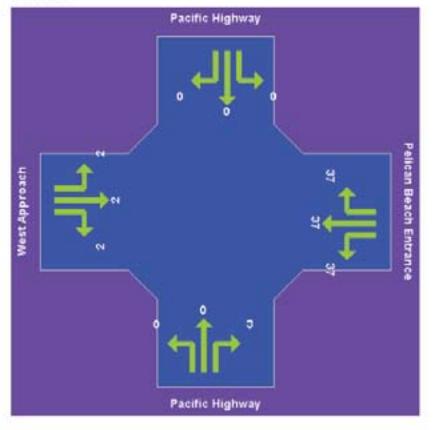

## Picture Set Input Volumes

**Degree of Saturation** 

### Control Delay (Average)