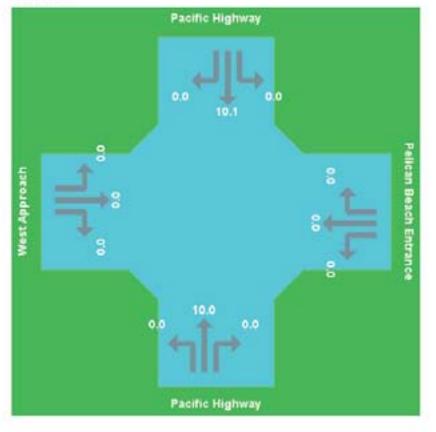

## Picture Set Demand Flows - Heavy Vehicles

Percent Heavy Vehicles

Approach, Circulating and Exiting Flows