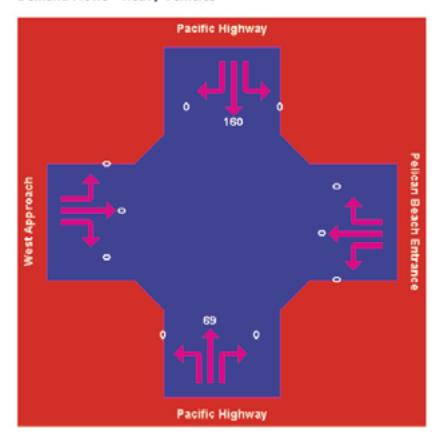

## Picture Set Input Volumes

**Degree of Saturation** 

### Control Delay (Average)