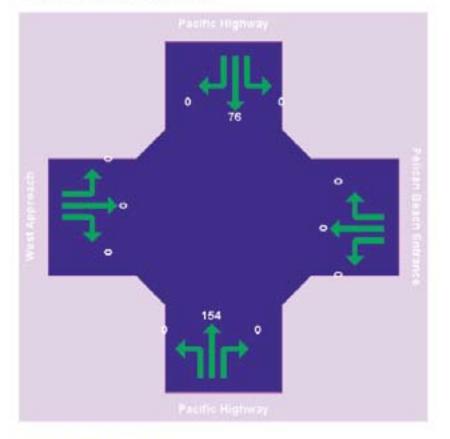

## Picture Set Demand Flows - Heavy Vehicles

Percent Heavy Vehicles

Approach, Circulating and Exiting Flows