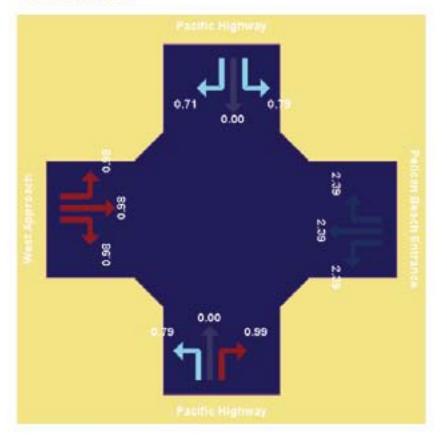

## Picture Set Demand Flows - Heavy Vehicles

Percent Heavy Vehicles

Approach, Circulating and Exiting Flows

## Picture Set Input Volumes

**Degree of Saturation** 