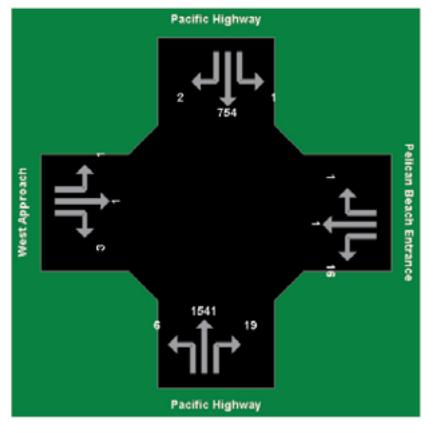

## Picture Set Demand Flows - Heavy Vehicles

Percent Heavy Vehicles

Approach, Circulating and Exiting Flows

## Picture Set Input Volumes

**Degree of Saturation** 