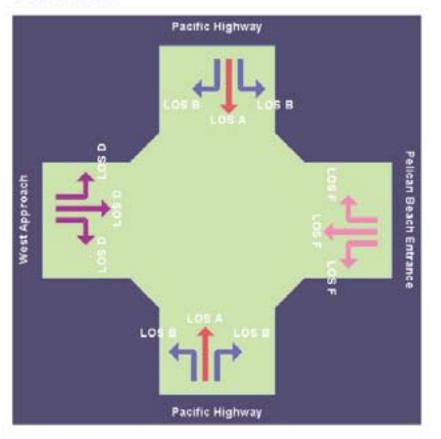

### Control Delay (Average)

## Picture Set Level of Service

**Queue Distance** 