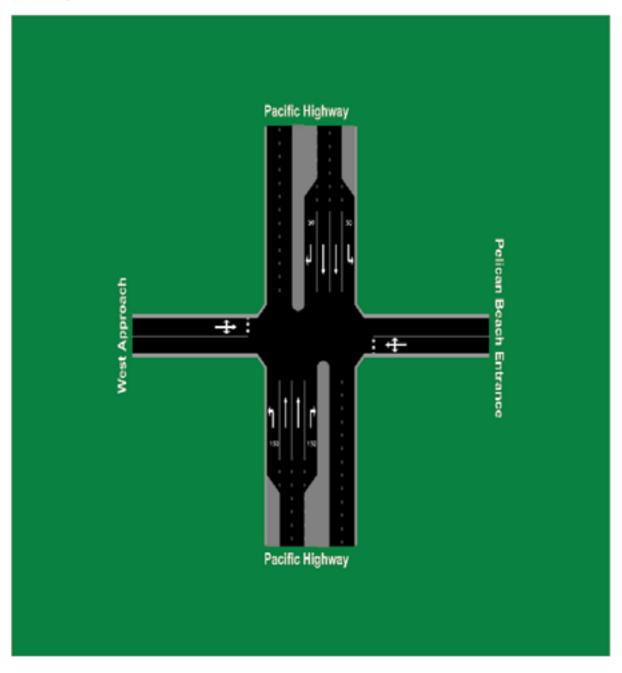

ton\Local Settings\Temp\{00EFFE7A-4D27-4CA0-BE... 7/06/2006

# Pacific Highway and Pelican Beach Entrance, Sapphire

### Existing PM Peak

#### Geometry







**Demand Flows - Light Vehicles** 



## Picture Set Demand Flows - Heavy Vehicles



Percent Heavy Vehicles



Approach, Circulating and Exiting Flows



## Picture Set Input Volumes



**Degree of Saturation** 



### Control Delay (Average)



## Picture Set Level of Service



**Queue Distance** 

#### Picture Set



#### **Effective Stop Rate**





G:\22\12787\SIDRA\Pacific Highway and Pelican Beach Existing PM Peak Produced by aaSIDRA 2.1.3.356 Copyright© 2000-2005 Akcelik & Associates Pty Ltd

Generated 7/06/2006 1:06:09 PM

# Pacific Highway and Pelican Beach Entrance, Sapphire

### Post Development AM Peak

#### Geometry



**Demand Flows - Total** 

file://C:\Documents and Settings\MShrimpton\Local Settings\Temp\{57C33EC4-02AA-4500-AE... 7/06/2006

Picture Set



**Demand Flows - Light Vehicles** 



file://C:\Documents and Settings\MShrimpton\Local Settings\Temp\{57C33EC4-02AA-4500-AE... 7/06/2006

### Picture Set Demand Flows - Heavy Vehicles



Percent Heavy Vehicles

file://C:\Documents and Settings\MShrimpton\Local Settings\Temp\{57C33EC4-02AA-4500-AE... 7/06/2006





Approach, Circulating and Exiting Flows



file://C:\Documents and Settings\MShrimpton\Local Settings\Temp\{57C33EC4-02AA-4500-AE... 7/06/2006

Picture Set Input Volumes



Degree of Saturation

file://C:\Documents and Settings\MShrimpton\Local Settings\Temp\{57C33EC4-02AA-4500-AE... 7/06/2006





Control Delay (Average)



file://C:\D