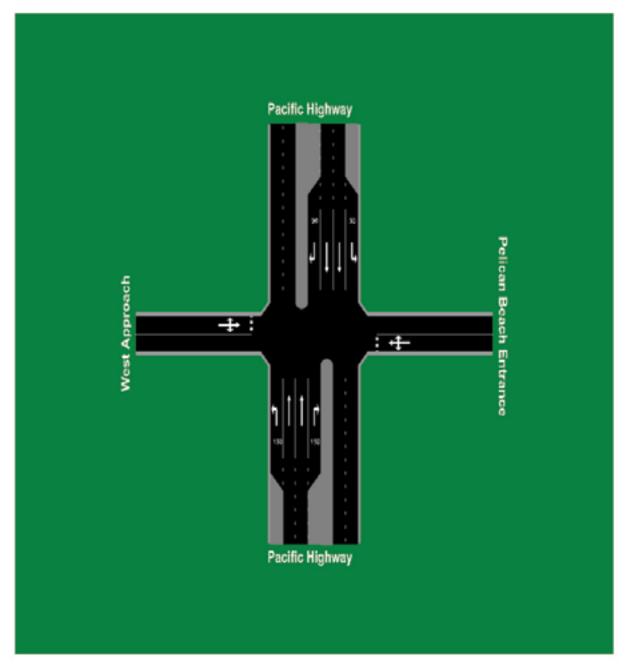

Picture Set Level of Service



**Queue Distance** 

file://C:\Documents and Settings\MShrimpton\Local Settings\Temp\{00EFFE7A-4D27-4CA0-BE... 7/06/2006





**Effective Stop Rate** 



file://C:\Documents and Settings\MShrimpton\Local Settings\Temp\{00EFFE7A-4D27-4CA0-BE... 7/06/2006



G:\22\12787\SIDRA\Pacific Highway and Pelican Beach Existing AM Peak Produced by aaSIDRA 2.1.3.356 Copyright© 2000-2005 Akcelik & Associates Pty Ltd

Generated 7/06/2006 12:52:17 PM

file://C:\Documents and Settings\MShrimpton\Local Settings\Temp\{00EFFE7A-4D27-4CA0-BE... 7/06/2006

# Pacific Highway and Pelican Beach Entrance, Sapphire

### Existing PM Peak

#### Geometry







**Demand Flows - Light Vehicles** 



## Picture Set Demand Flows - Heavy Vehicles



Percent Heavy Vehicles



Approach, Circulating and Exiting Flows



## Picture Set Input Volumes



**Degree of Saturation** 



### Control Delay (Average)



## Picture Set Level of Service



**Queue Distance** 

#### Picture Set



#### **Effective Stop Rate**





G:\22\12787\SIDRA\Pacific Highway and Pelican Beach Existing PM Peak Produced by aaSIDRA 2.1.3.356 Copyright© 2000-2005 Akcelik & Associates Pty Ltd

Generated 7/06/2006 1:06:09 PM

# Pacific Highway and Pelican Beach Entrance, Sapphire

### Post Development AM Peak

#### Geometry



**Demand Flows - Total** 

file://C:\Documents and Settings\MShrimpton\Local Settings\Temp\{57C33EC4-02AA-4500-AE... 7/06/2006

Picture Set



**Demand