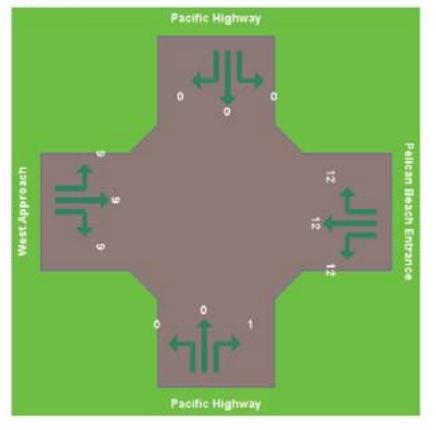

## Picture Set Demand Flows - Heavy Vehicles

Percent Heavy Vehicles

Approach, Circulating and Exiting Flows

## Picture Set Input Volumes

**Degree of Saturation** 