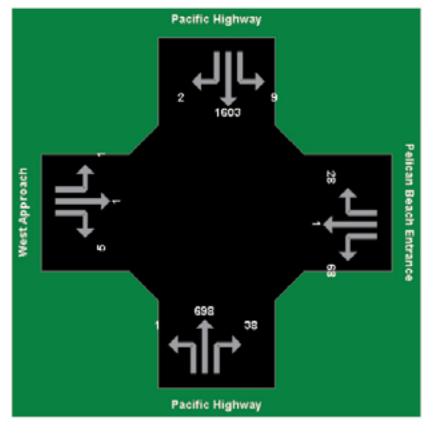

## Picture Set Demand Flows - Heavy Vehicles

Percent Heavy Vehicles

Approach, Circulating and Exiting Flows

## Picture Set Input Volumes

**Degree of Saturation** 