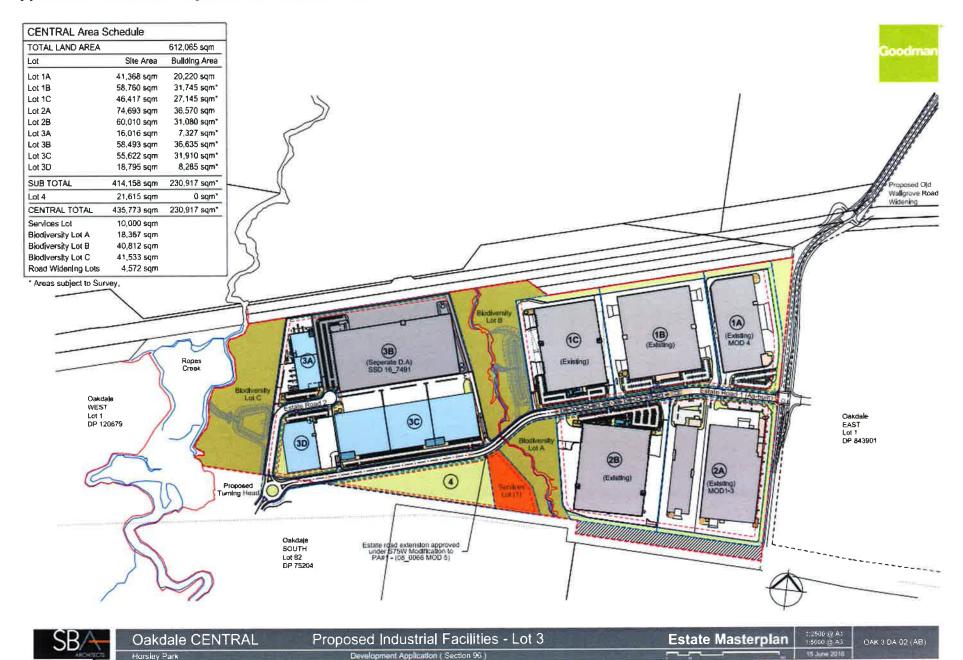

## **SCHEDULE 2**

The above approval is modified as follows:

(a) Appendix 1 Indicative Layout of the Concept Plan – delete plan 'Proposed Industrial Facilities – Lot 3 Estate Masterplan ref: OAK 3 DA 02 (V)' dated 02 March 2016 and replace with the following plan 'Proposed Industrial Facilities – Lot 3 Estate Masterplan OAK 3 DA 02(AB)' dated 15 June 2016 as follows:

## Appendix 1 – Indicative Layout of the Concept Plan

NSW Government Department of Planning and Environment