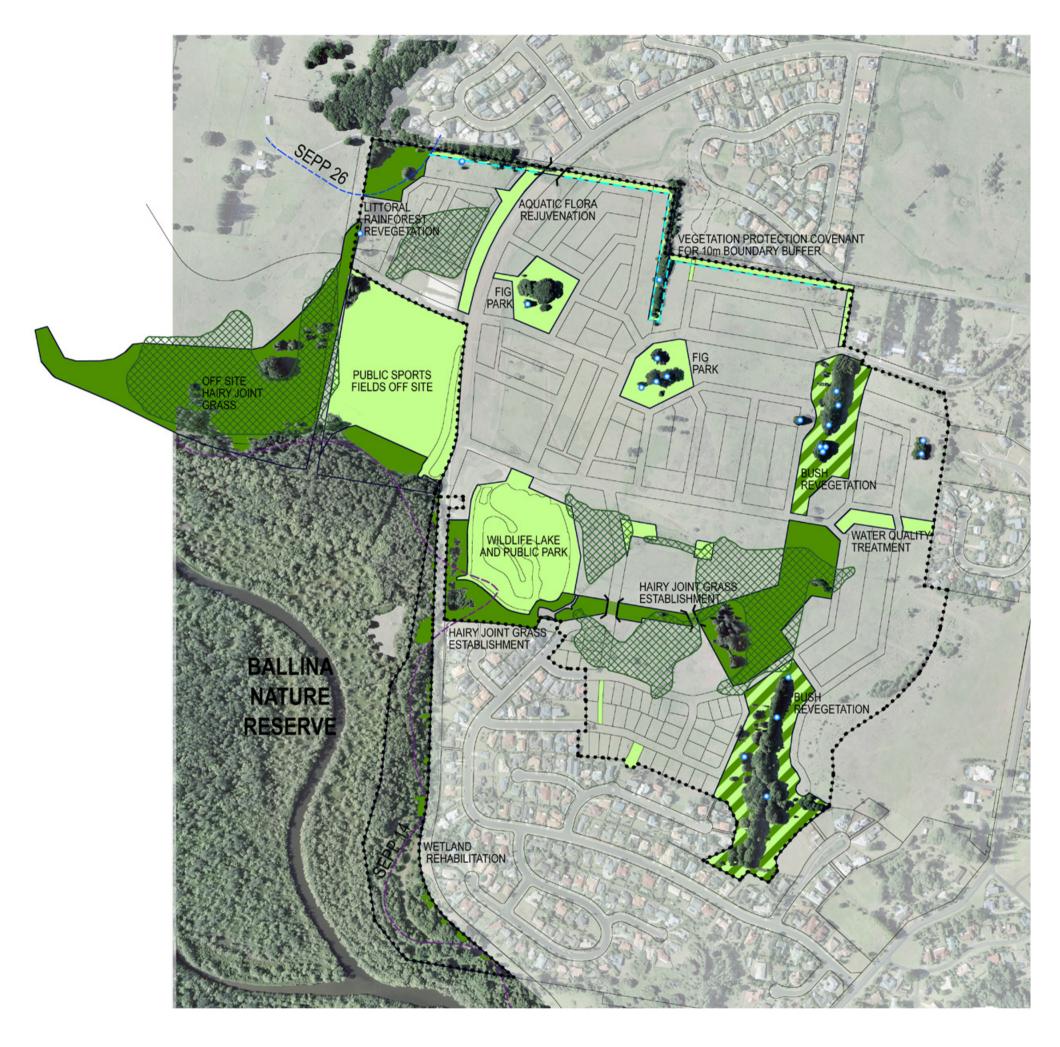

| Conservation Zone                                                        |         | Green Space                                                              |           |        |
|--------------------------------------------------------------------------|---------|--------------------------------------------------------------------------|-----------|--------|
| On-site .                                                                |         |                                                                          | TOTAL     | 24.9ha |
| Hairy Joint Grass habitat                                                | 3.2ha   | Mature fig parks and playgrounds (x2)                                    |           | 2.1ha  |
| Hairy Joint Grass establishment (ie Brook and south of lake)             | 1.8ha   | Wildlife lake for aquatic species and public park                        |           | 3.6ha  |
| SEPP26 revegetation                                                      | 0.9ha   | Other                                                                    |           | 1.1ha  |
| SEPP14 wetland rehabilitation (adjoing Ballina Nature Reserve)           | 5.9ha   | Bush revegetation / threatened species conservation                      |           | 6.3ha  |
|                                                                          |         | Vegetation protection covenant for 10m boundary buffer                   |           | 0 ha   |
| Sub total                                                                | 11.8ha  |                                                                          | Sub total | 13.1ha |
| Off-site adjoining Ballina Nature reserve (in partnership with Council ) |         |                                                                          | TOTAL     | 14.0ha |
| Hairy Joint Grass habitat - ecological enhanement and protection         | 6.3ha   | Public sportsfield delivery and construction to community in first stage |           | 6.7ha  |
| HJGrass establishment at sportsfield edge of Nature Reserve              | ~ 1.0ha |                                                                          |           |        |
| Sub total                                                                | 7.3ha   | Sub total                                                                |           | 6.7ha  |

REMNANT **VEGETATION** 

DUAL USE REVEGETATION AND RECREATION SPACE

100m SEPP 26 **BUFFER** SEPP 14

TREE RECORD

WETLAND 10m BOUNDARY

BUFFER

•••• SITE BOUNDARY