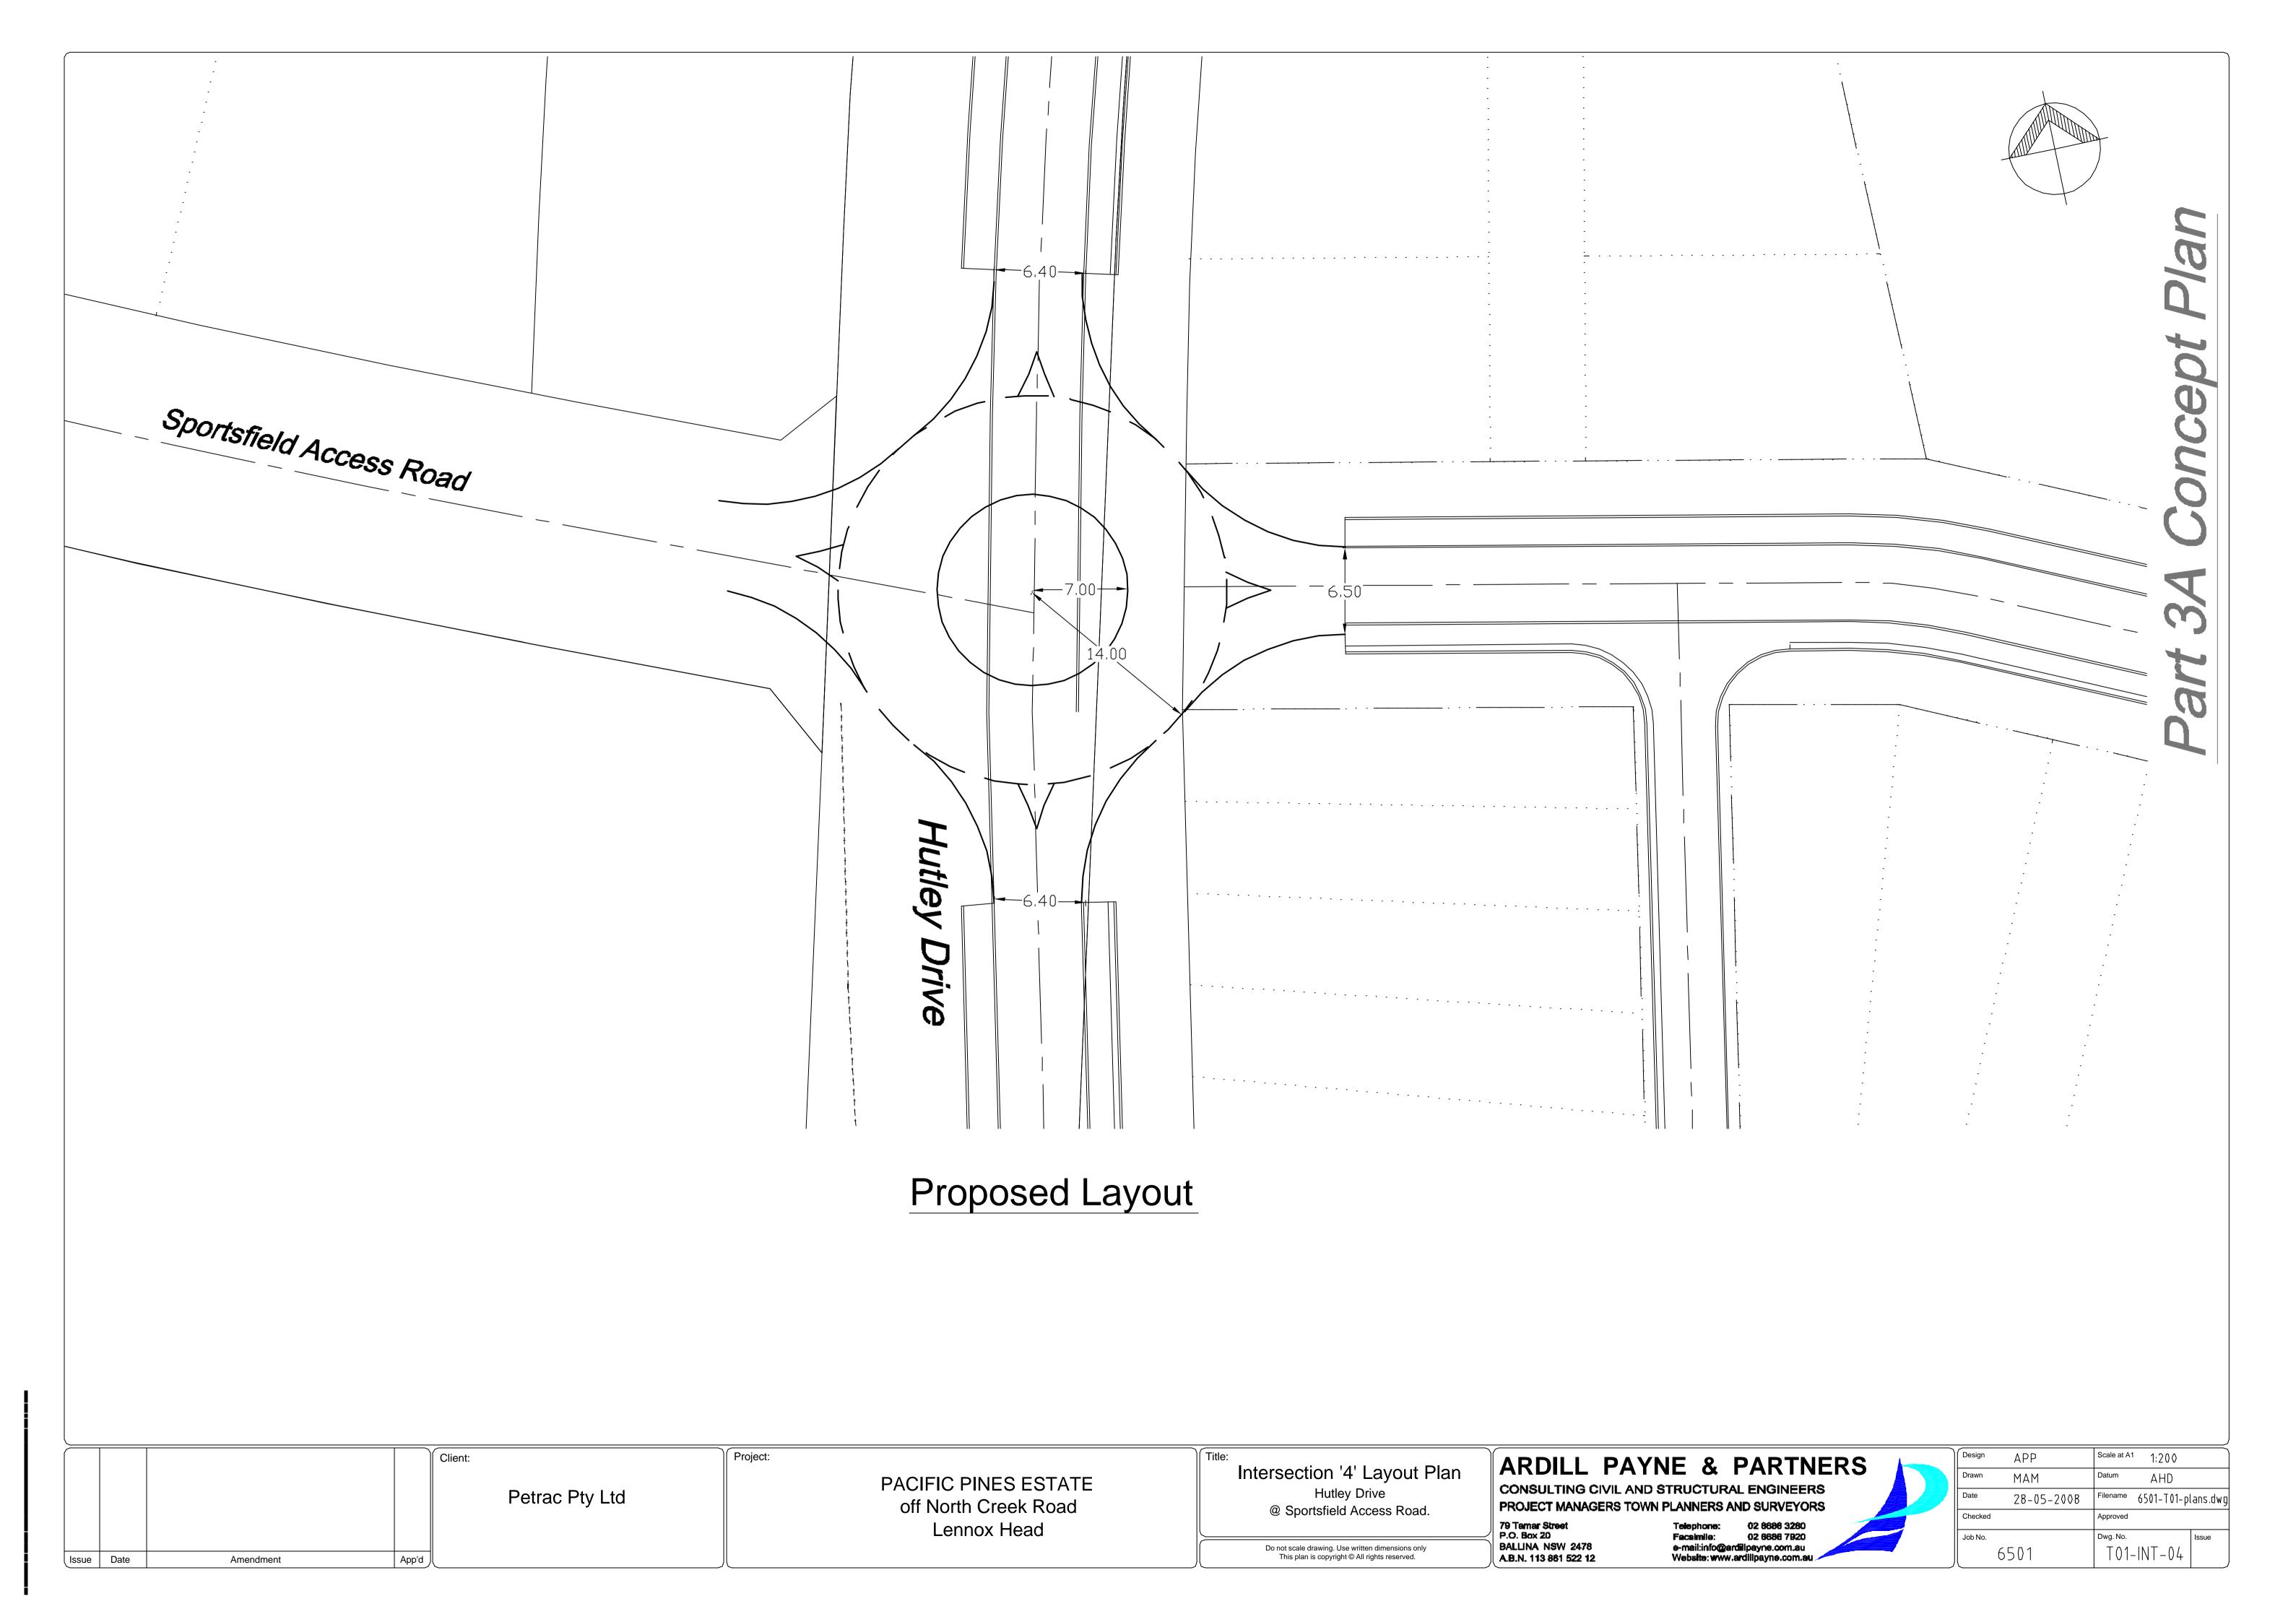

| Design  | APP        | Scale at A1 | 1:250       |          |
|---------|------------|-------------|-------------|----------|
| Drawn   | MAM        | Datum       | AHD         |          |
| Date    | 28-05-2008 | Filename    | 6501-T01-pl | .ans.dwg |
| Checked |            | Approved    |             |          |
| Job No. |            | Dwg. No.    |             | Issue    |
| 6!      | 501        | T01-        | INT-02      |          |