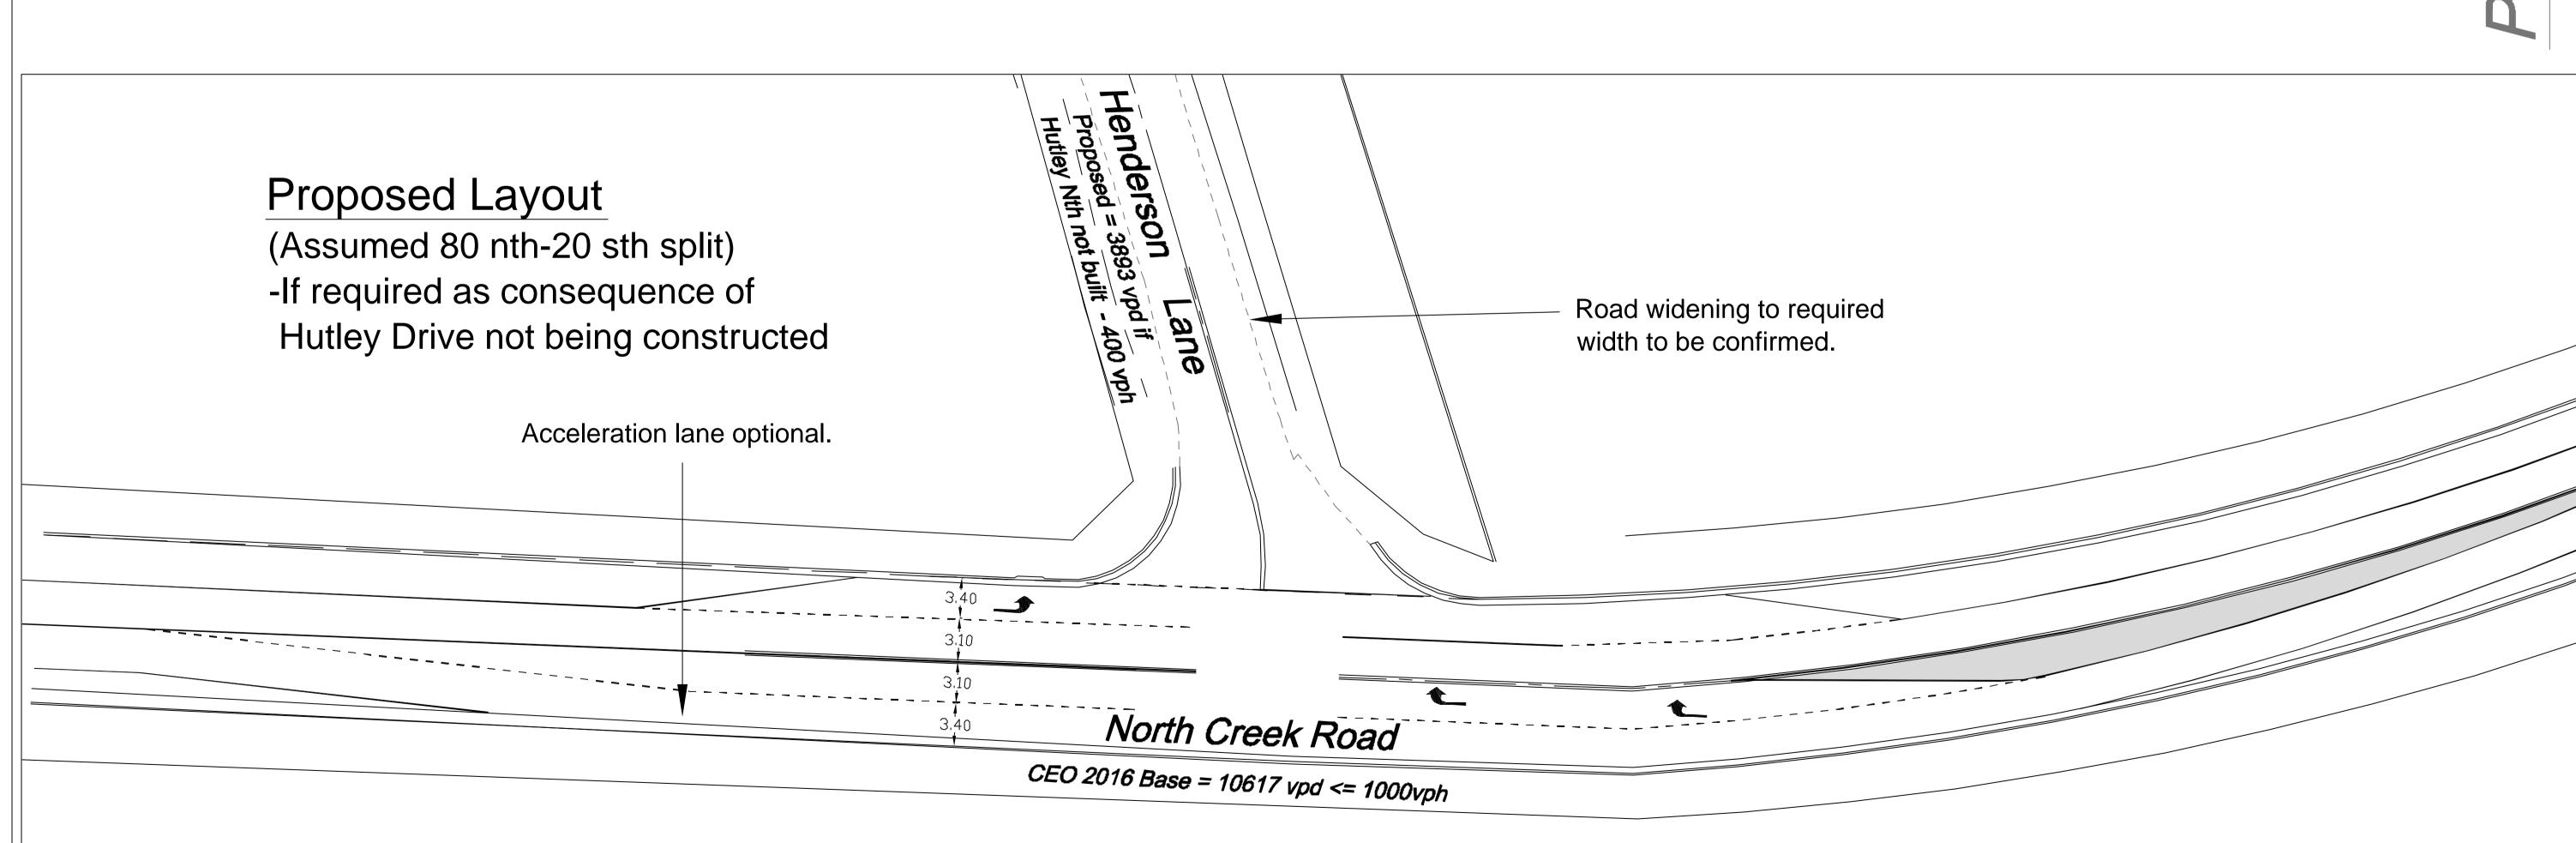

Project: Client: ARDILL PAYNE & PARTNERS Intersection '2' Layout Plan PACIFIC PINES ESTATE **CONSULTING CIVIL AND STRUCTURAL ENGINEERS** North Creek Road Petrac Pty Ltd off North Creek Road PROJECT MANAGERS TOWN PLANNERS AND SURVEYORS @ Henderson Lane. Lennox Head BALLINA NSW 2478 A.B.N. 113 861 522 12 e-mail:info@ardillpayne.com.au Website:www.ardillpayne.com.au Do not scale drawing. Use written dimensions only This plan is copyright © All rights reserved. App'd Issue Date