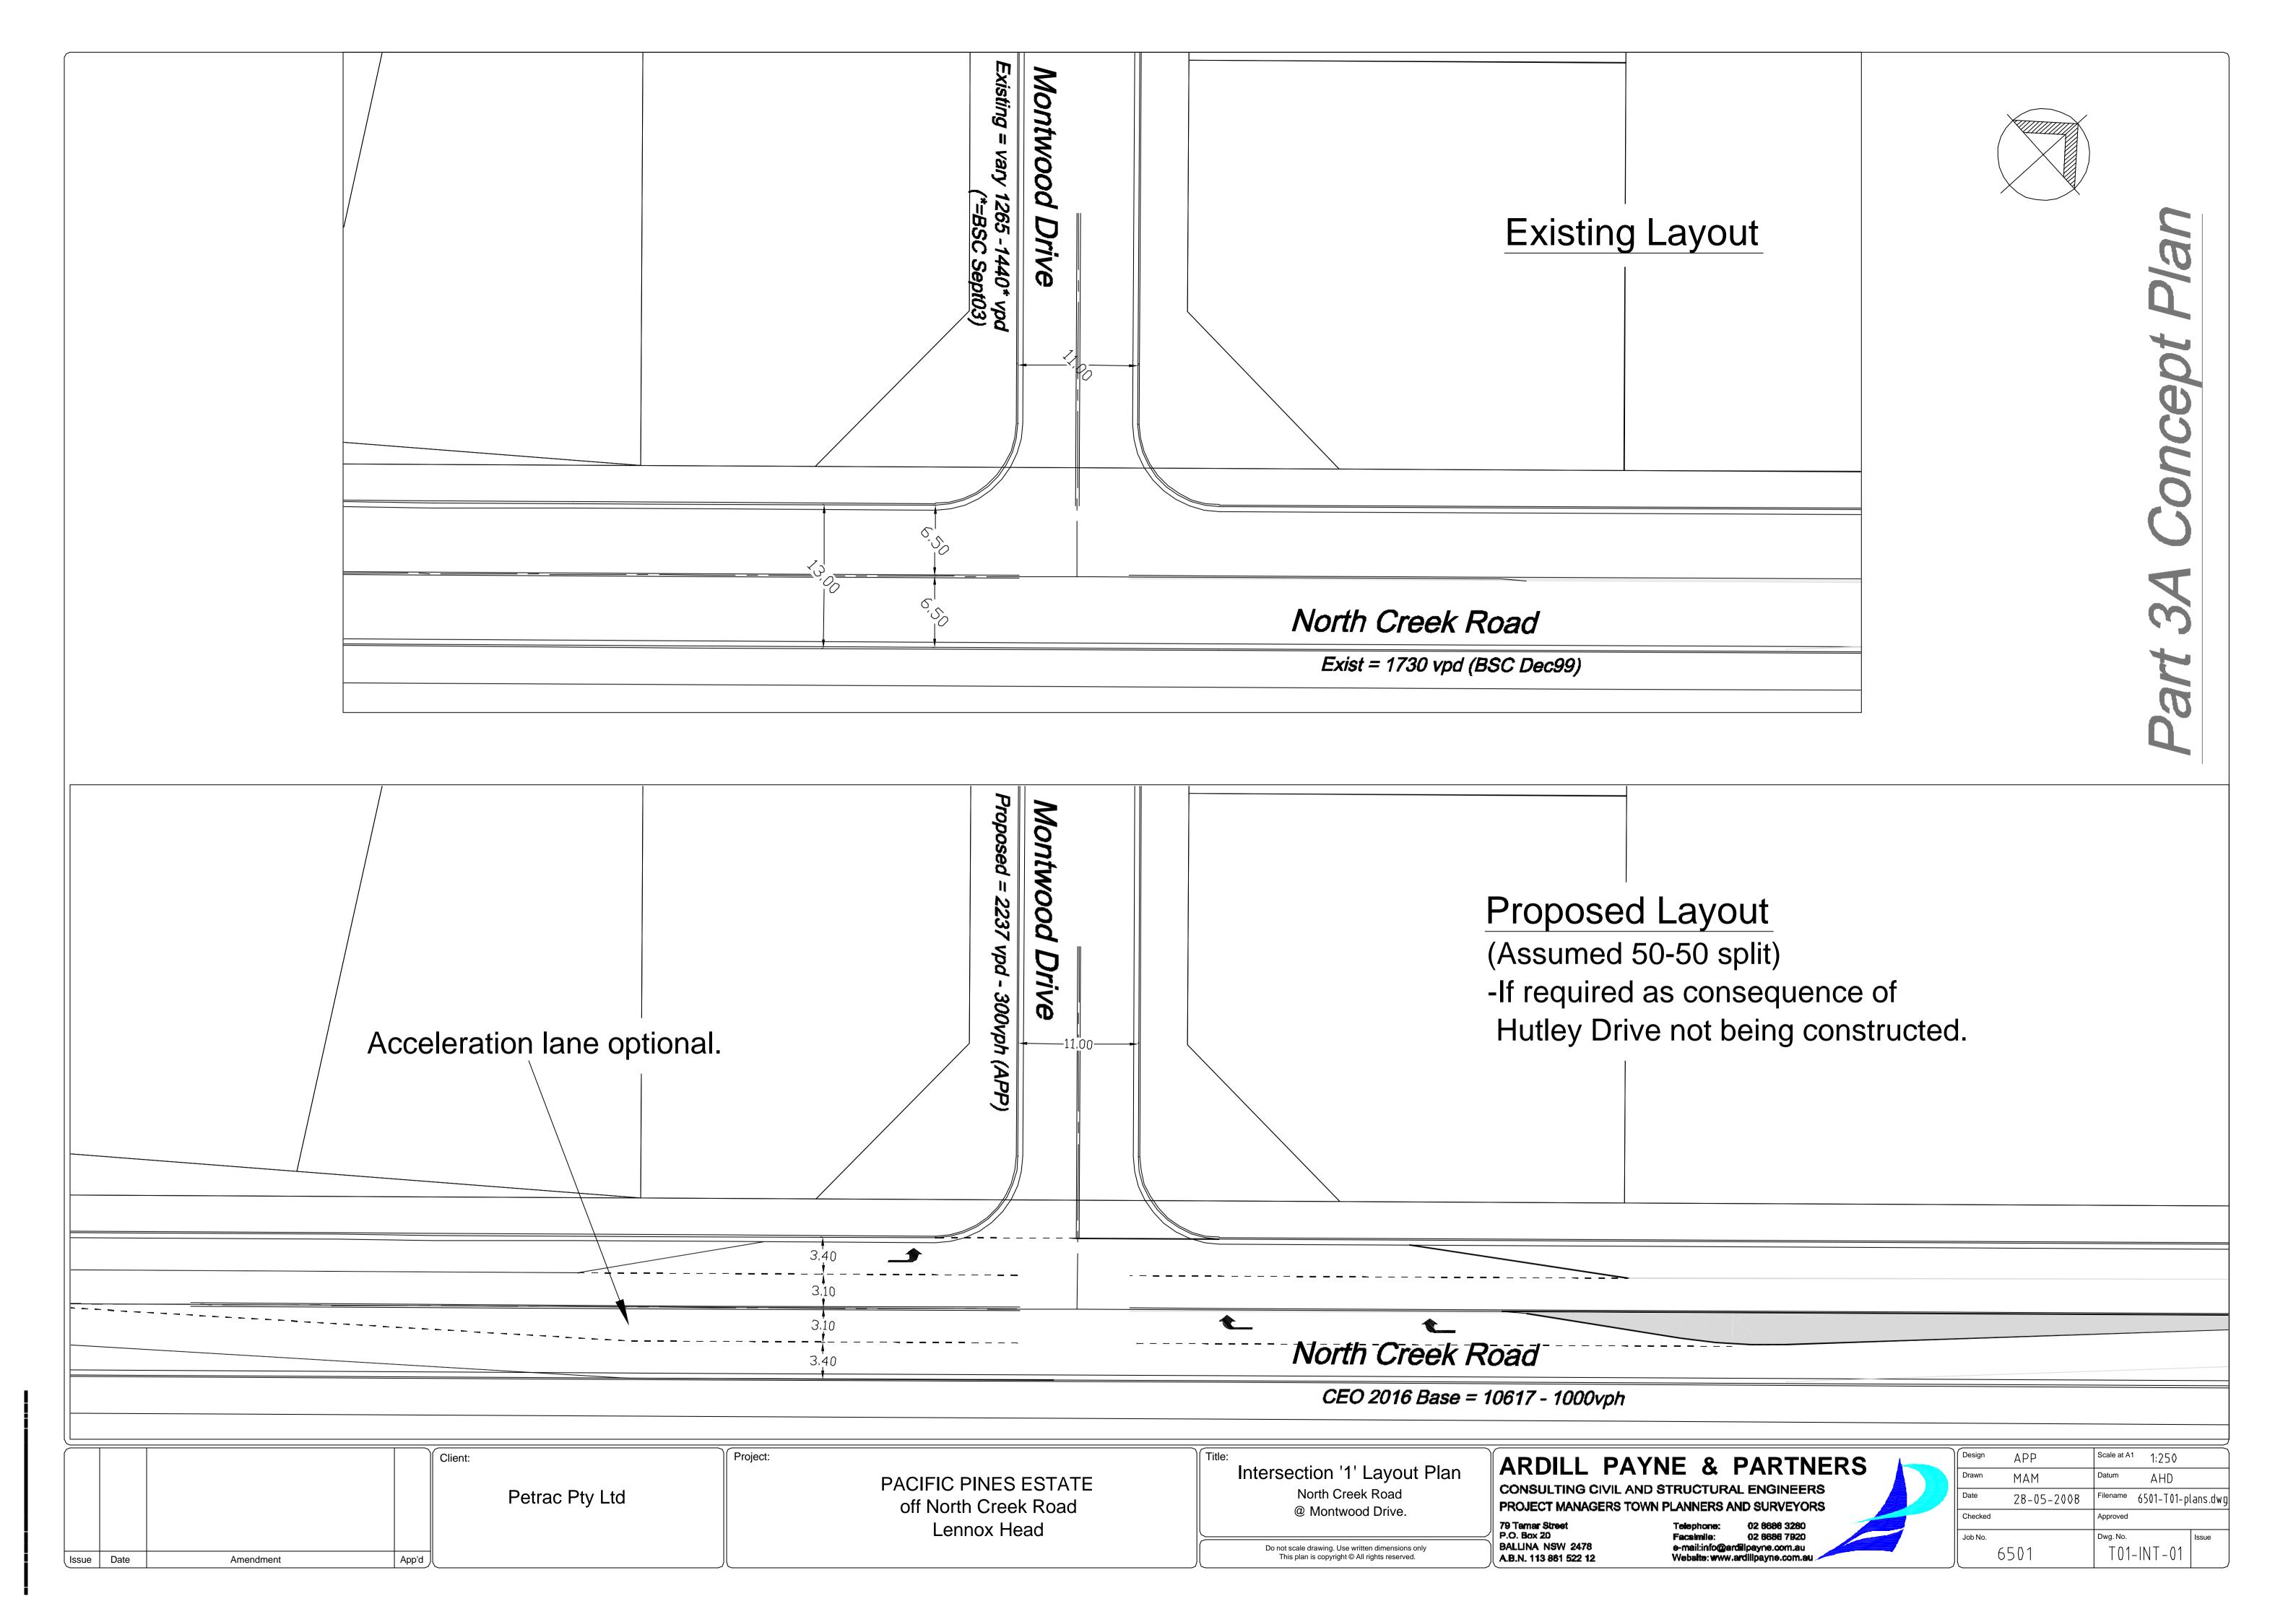

| S 🛌 | Design  | AP   |
|-----|---------|------|
|     | Drawn   | MA   |
|     | Date    | 28   |
|     | Checked |      |
|     | Job No. |      |
|     |         | 6501 |

|  | Design  | APP        | Scale at A1 | 1:250       |          |  |
|--|---------|------------|-------------|-------------|----------|--|
|  | Drawn   | MAM        | Datum       | AHD         |          |  |
|  | Date    | 28-05-2008 | Filename    | 6501-T01-pl | lans.dwg |  |
|  | Checked |            | Approved    |             |          |  |
|  | Job No. |            | Dwg. No.    |             | Issue    |  |
|  | 6.      | 501        | l T01-      | INT-00      |          |  |