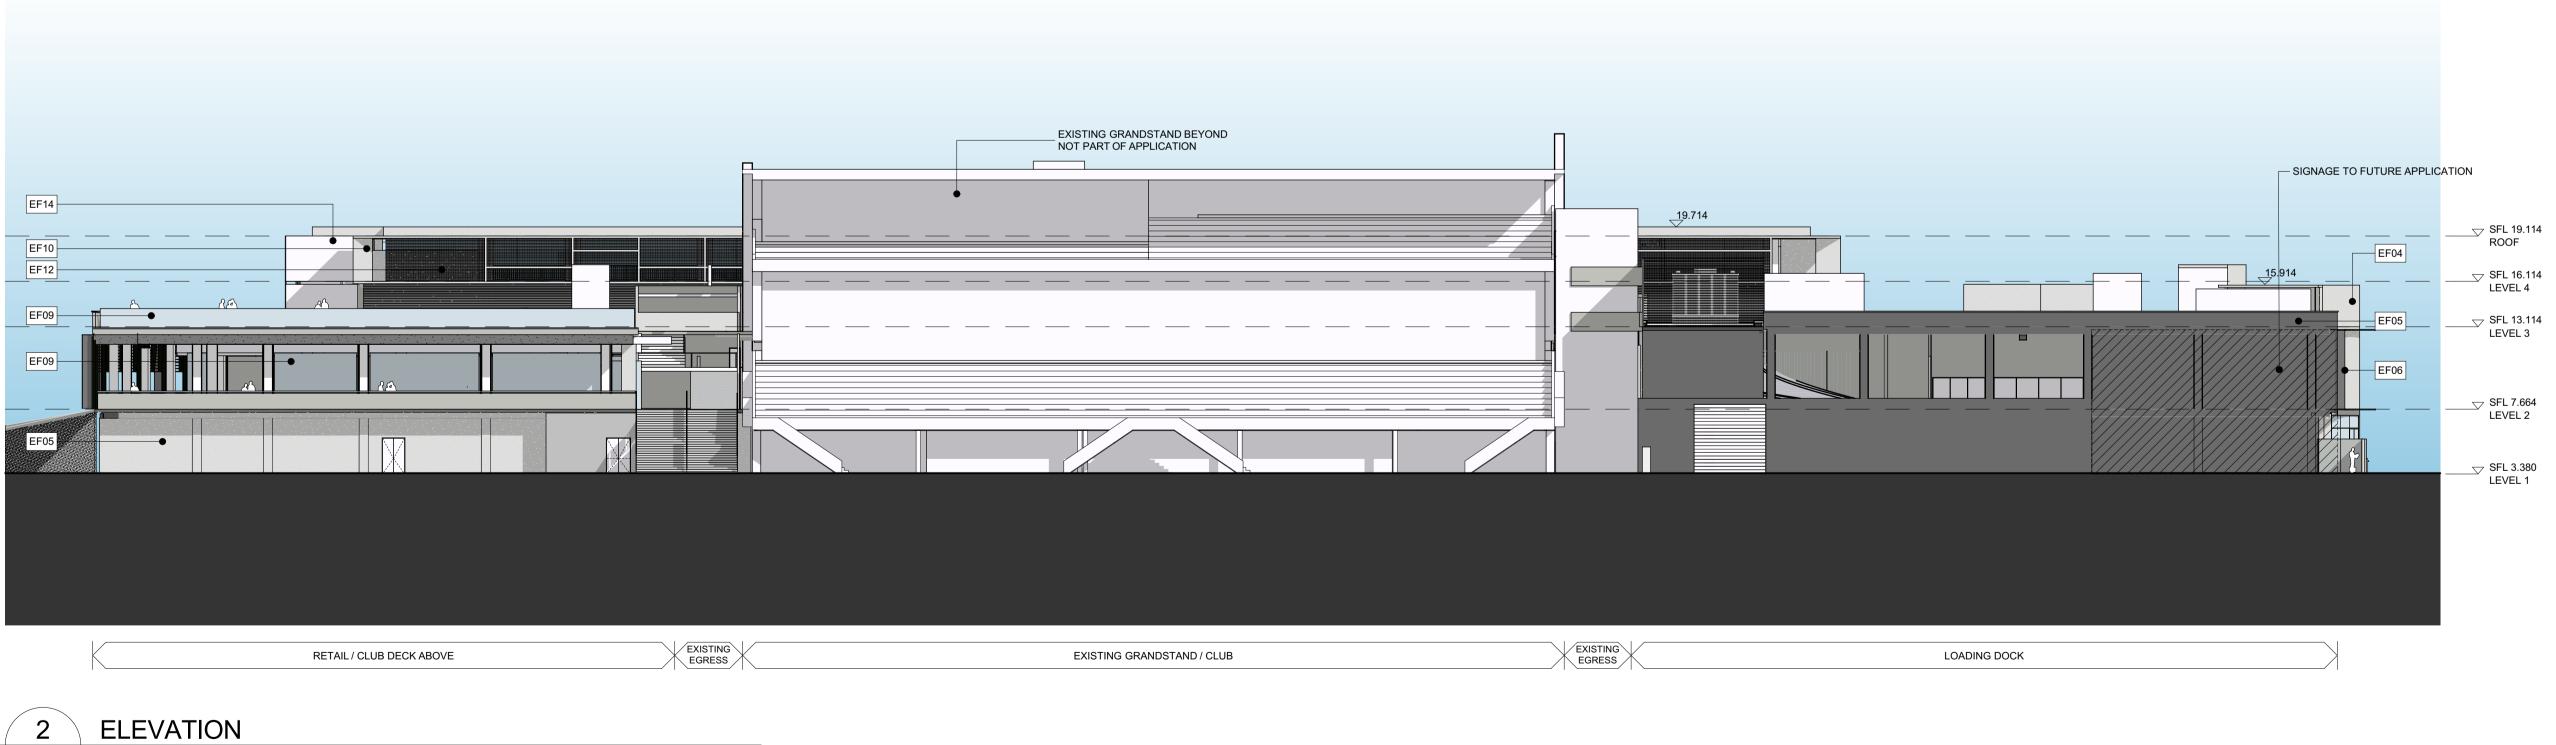

ELEVATION WOOLOOWARE BAY ELEVATION (NORTH) 1:250  $\checkmark$ 

\_\_\_\_\_

SHARKS STADIUM ELEVATION (WEST)

1:250

-----

\_\_\_\_\_

B1

EXISTING CLUB ABOVE