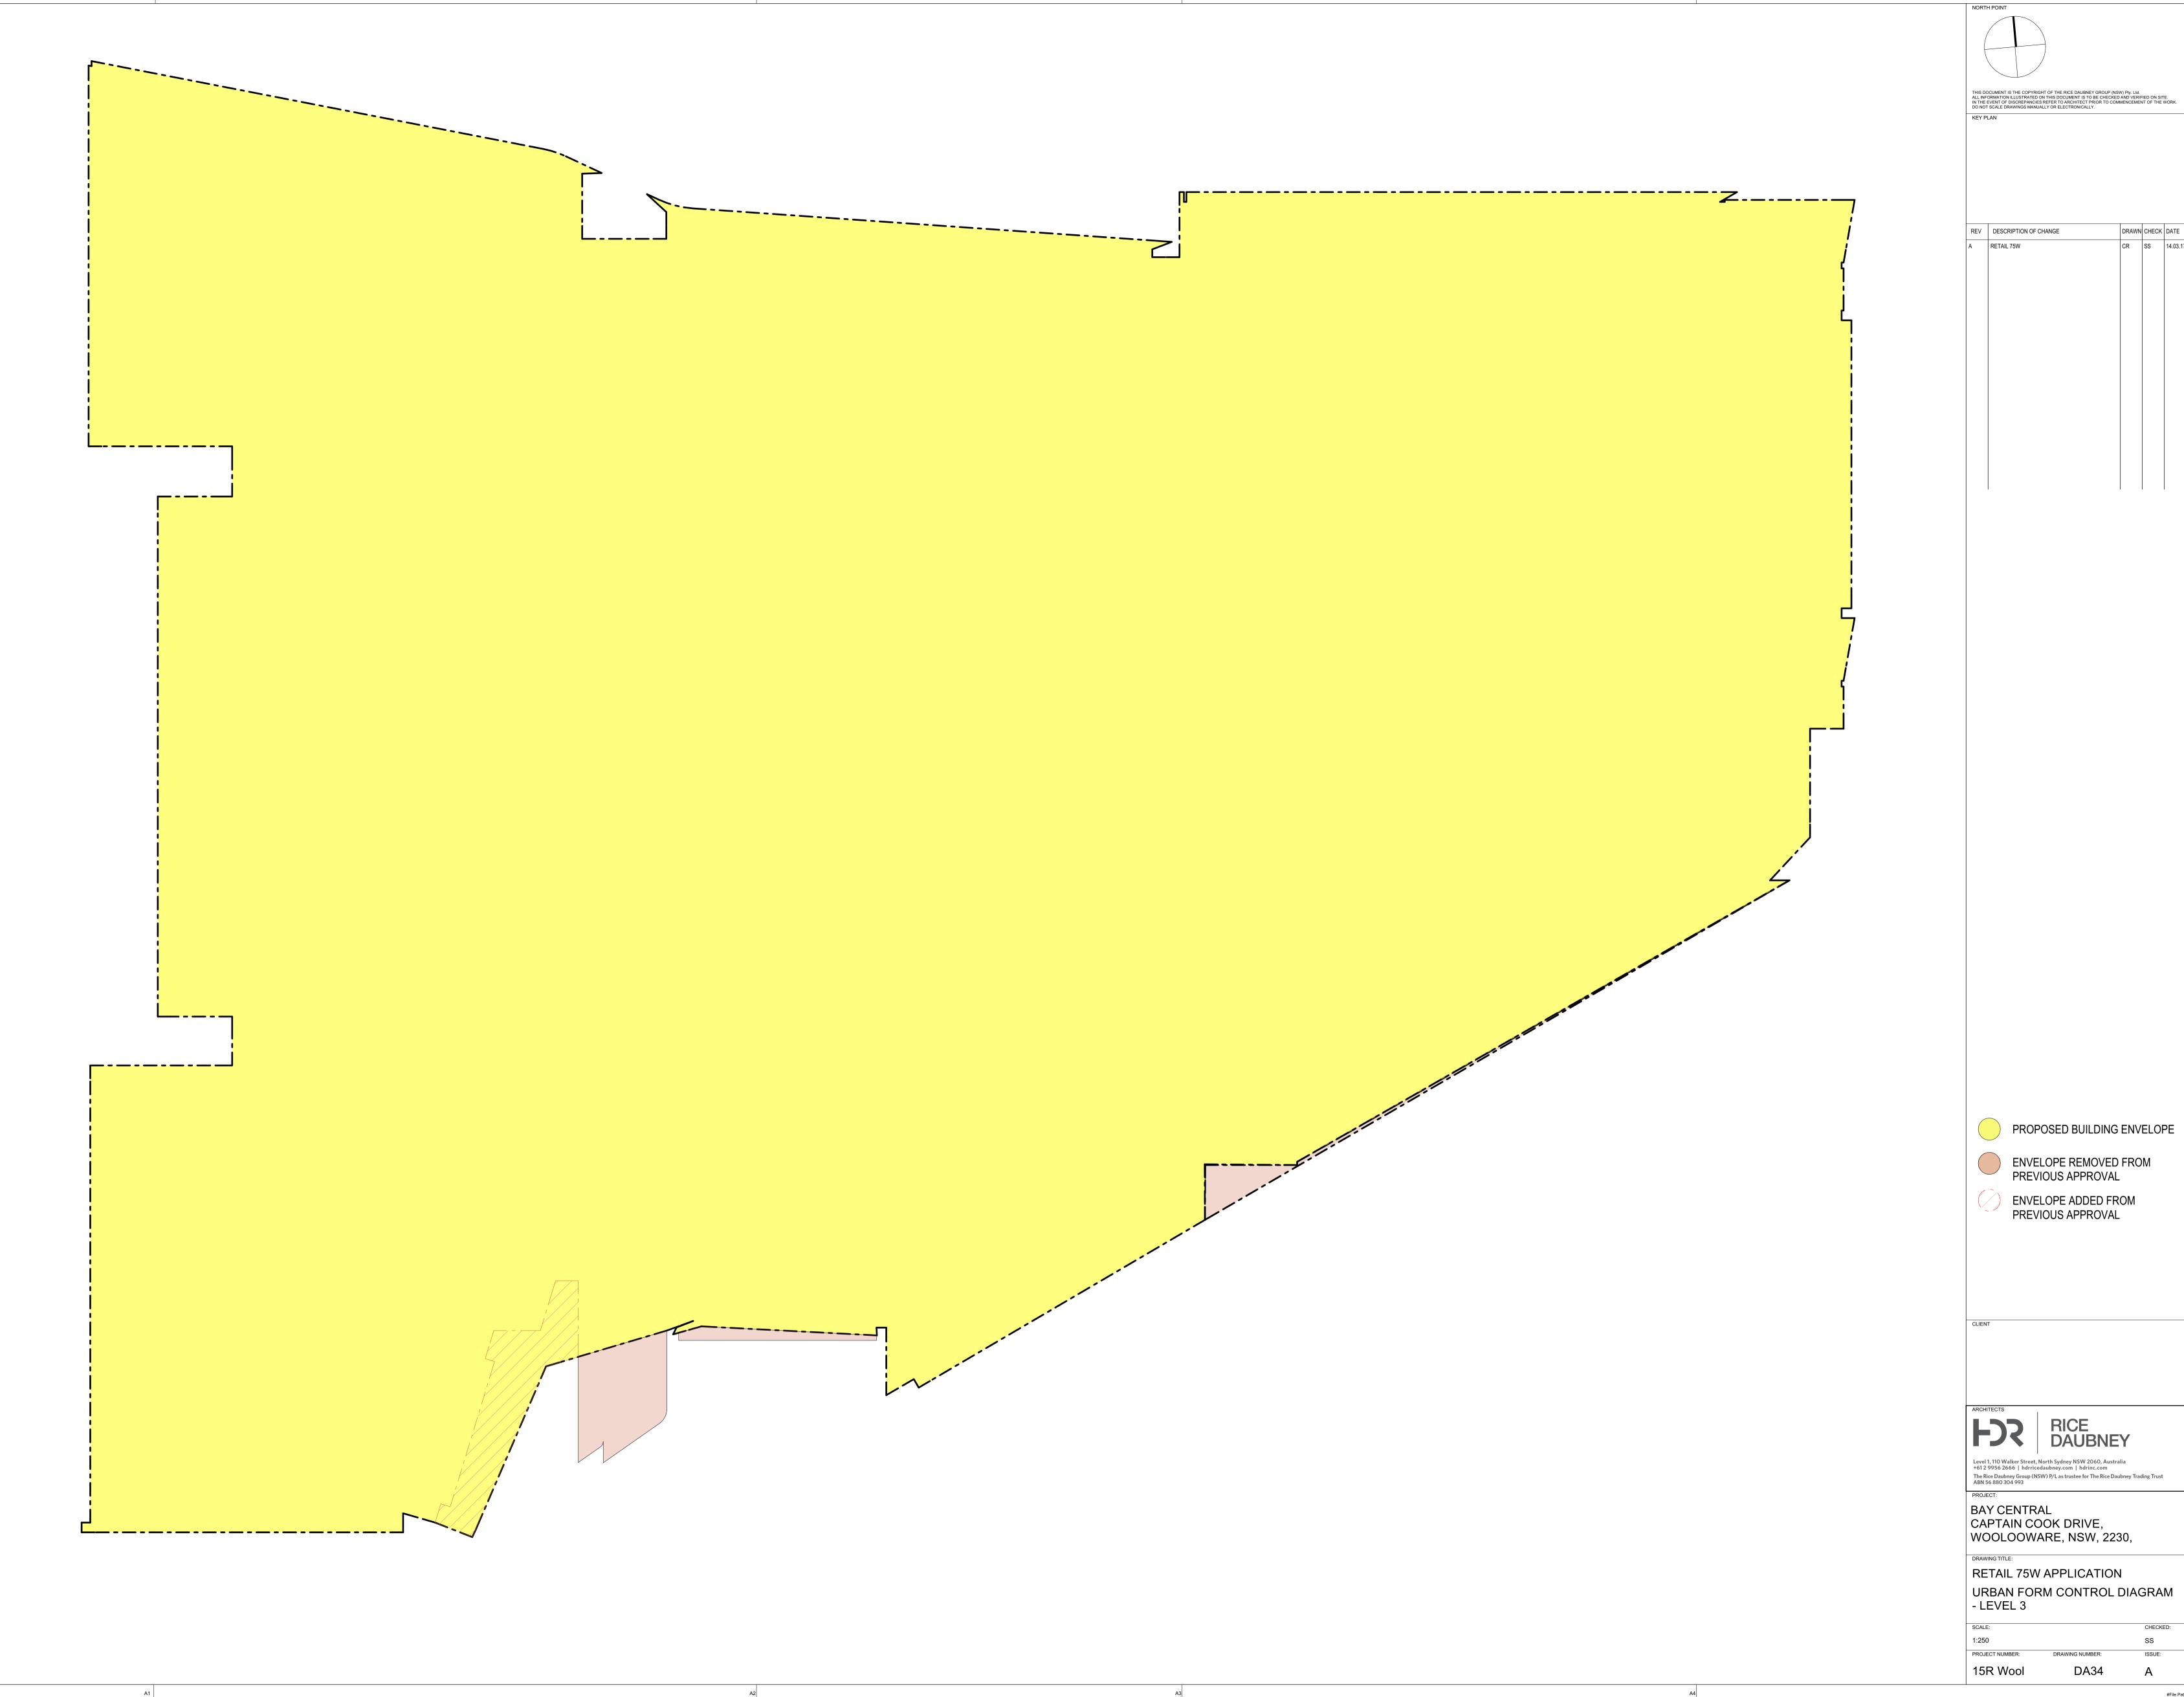

A2

SCALE: AS SHOWN PROJECT NUMBER:

15R Wool

MAJOR 1 - SUPERMARKET

THIS DOCUMENT IS THE COPYRIGHT OF THE RICE DAUBNEY ( ALL INFORMATION ILLUSTRATED ON THIS DOCUMENT IS TO B IN THE EVENT OF DISCREPANCIES REFER TO ARCHITECT PRI DO NOT SCALE DRAWINGS MANUALLY OR ELECTRONICALLY. KEY PLAN REV DESCRIPTION OF CHANGE A RETAIL 75W 75W UPDATES 75W UPDATES -NOTES ADDED