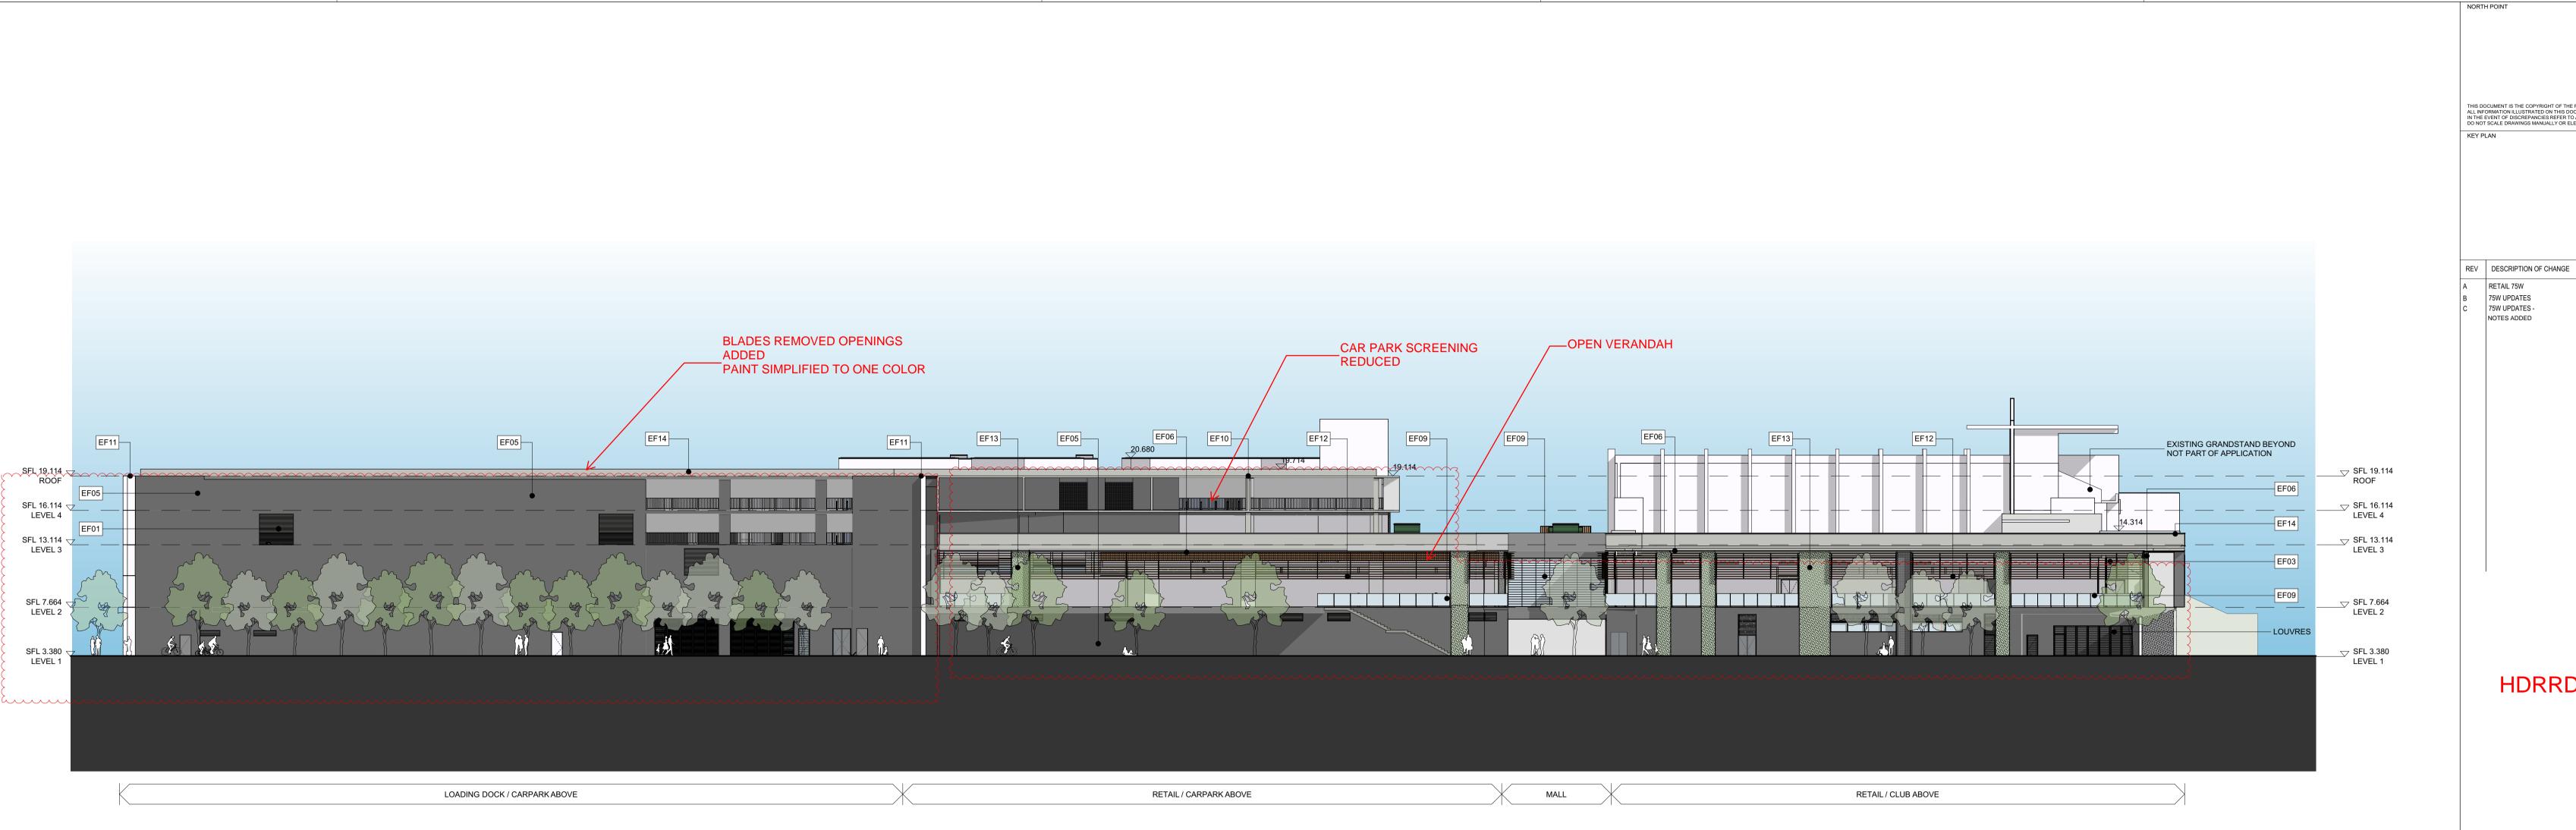

ELEVATION WOOLOOWARE BAY ELEVATION (NORTH) 1:250  $\checkmark$ 

\_\_\_\_\_

SHARKS STADIUM ELEVATION (WEST)

1:250

-----

\_\_\_\_\_

B1

EXISTING CLUB ABOVE