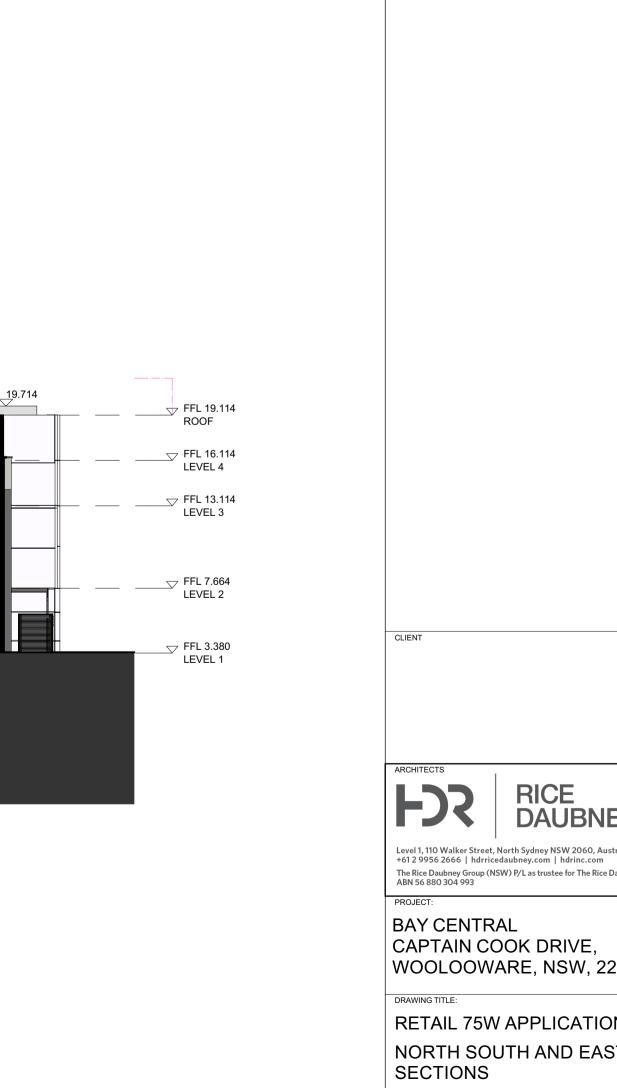

ELEVATION WOOLOOWARE BAY ELEVATION (NORTH) 1:250  $\checkmark$ 

\_\_\_\_\_

SHARKS STADIUM ELEVATION (WEST)

1:250

-----

\_\_\_\_\_

B1

EXISTING CLUB ABOVE