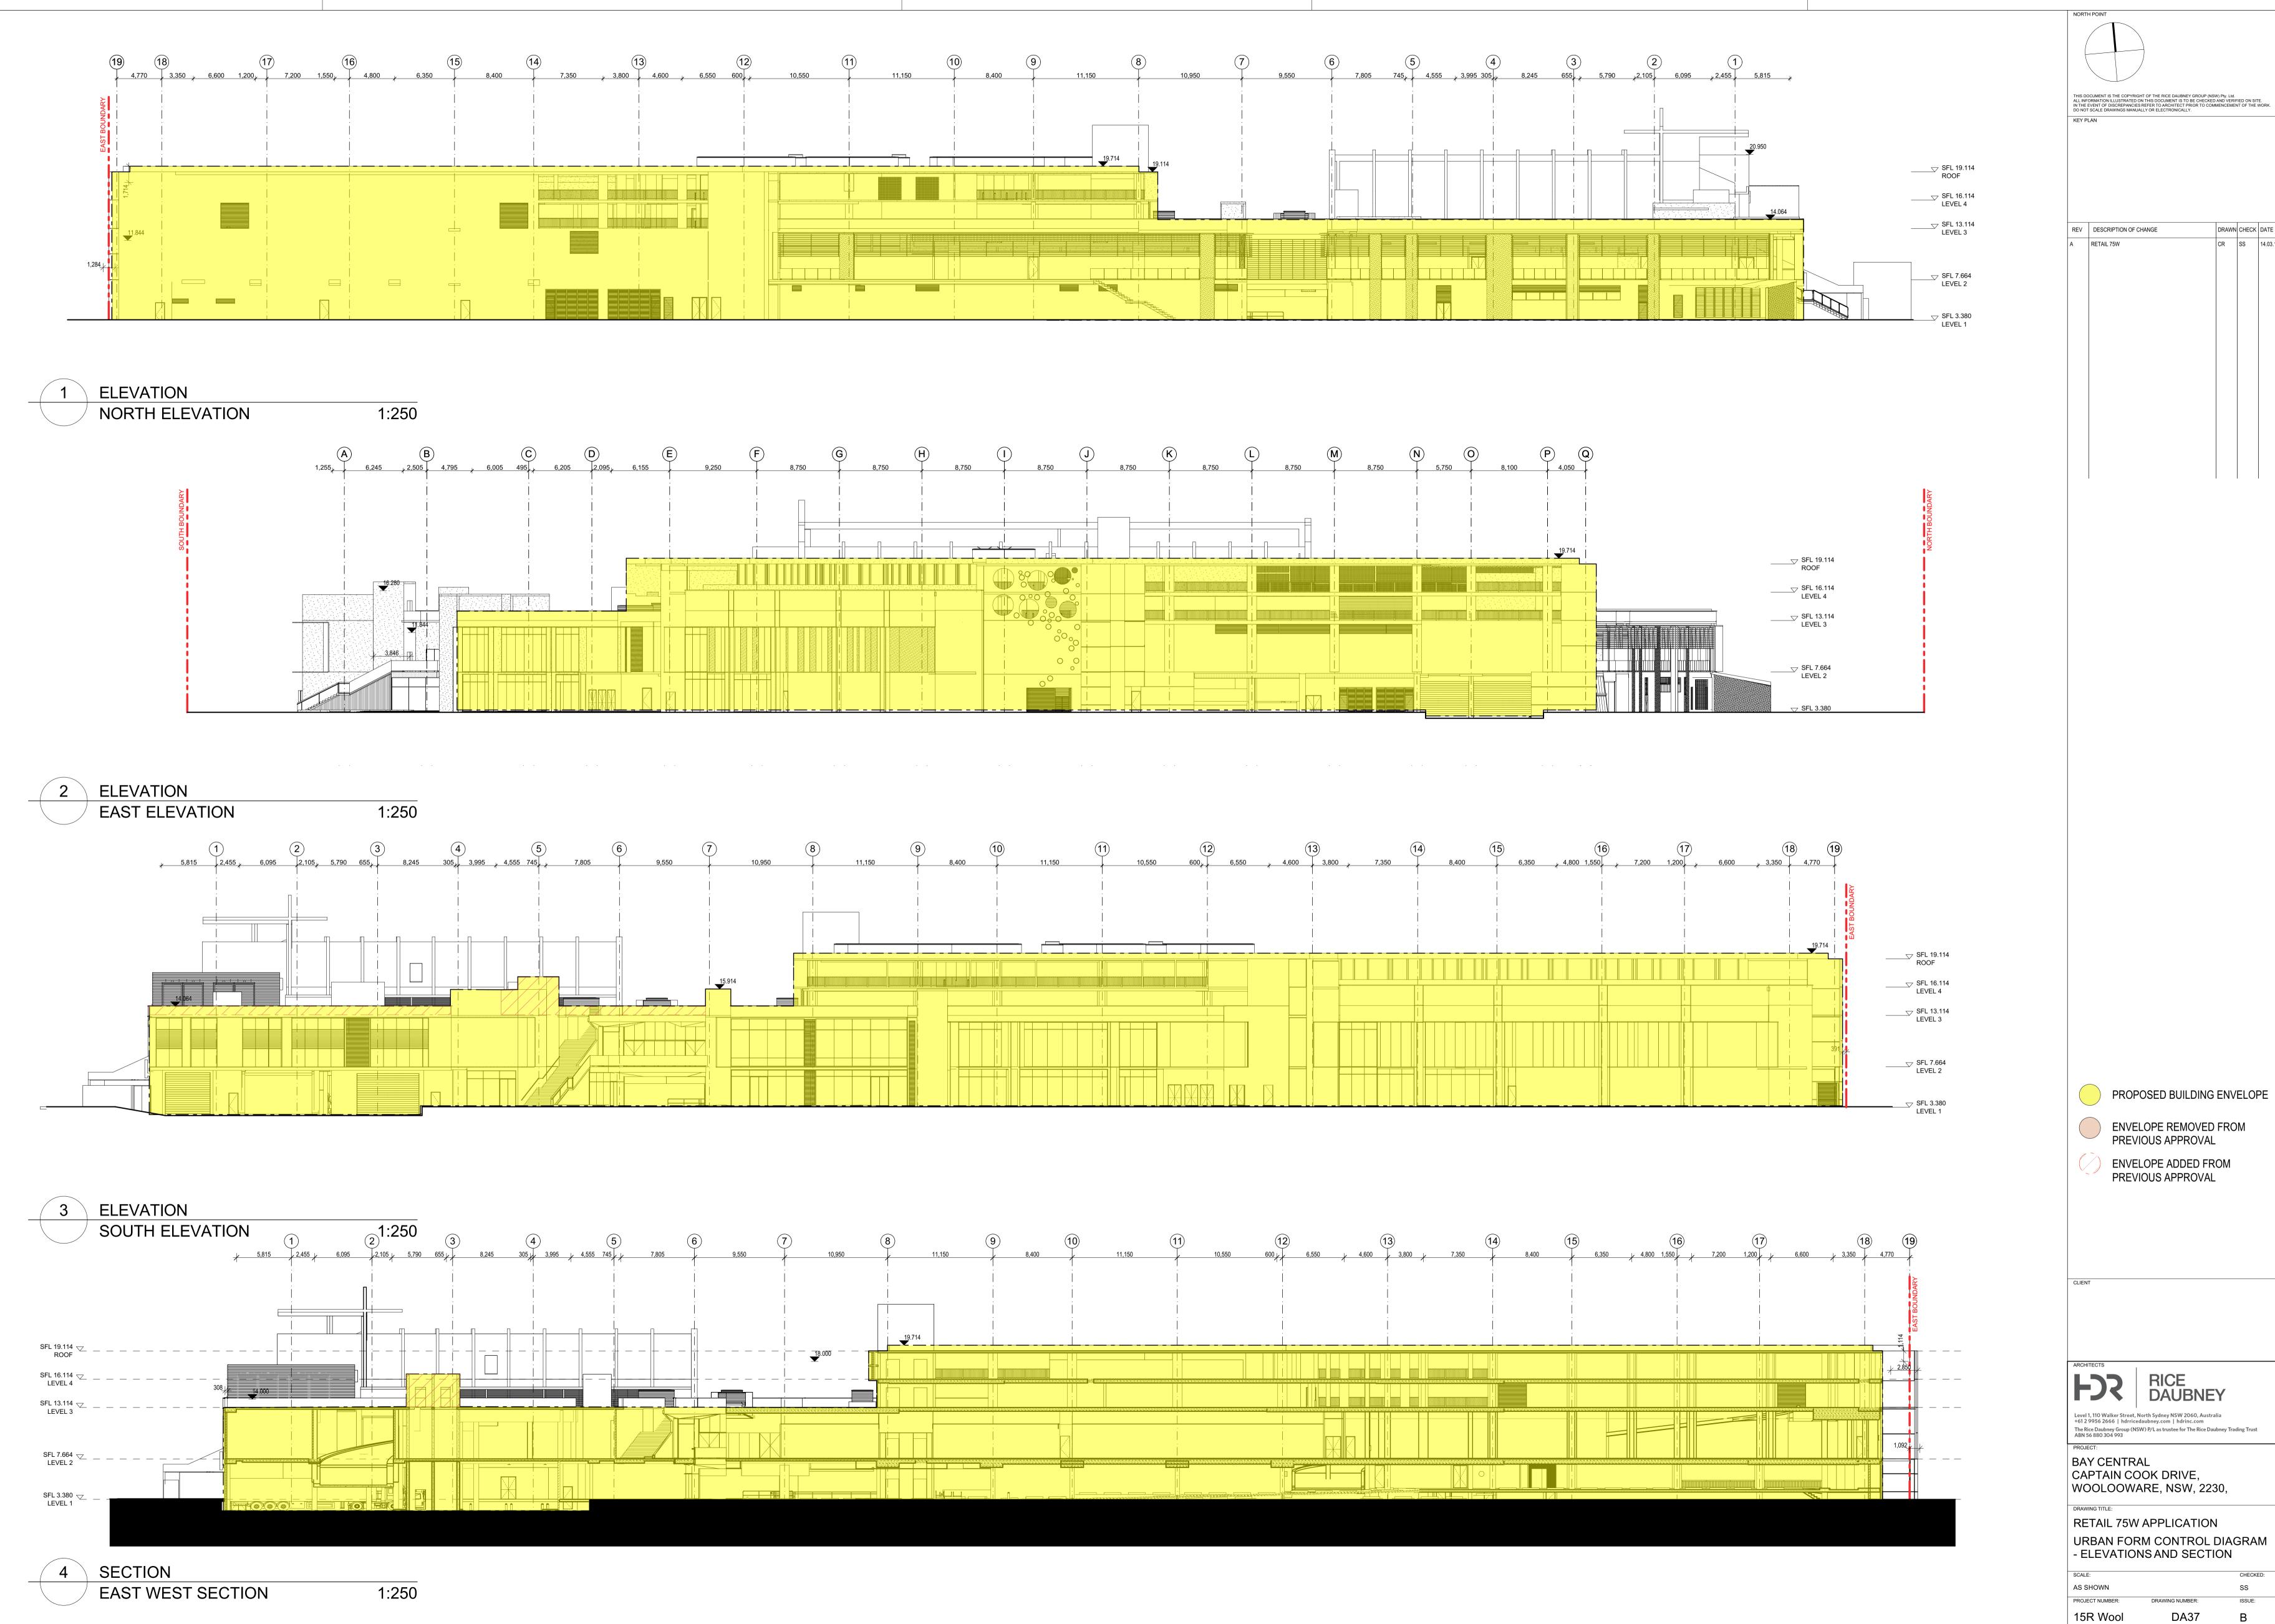

ELEVATION WOOLOOWARE BAY ELEVATION (NORTH) 1:250  $\checkmark$ 

\_\_\_\_\_

SHARKS STADIUM ELEVATION (WEST)

1:250

-----

\_\_\_\_\_

B1

EXISTING CLUB ABOVE

A2

**\_\_\_\_** 

A2

DA37