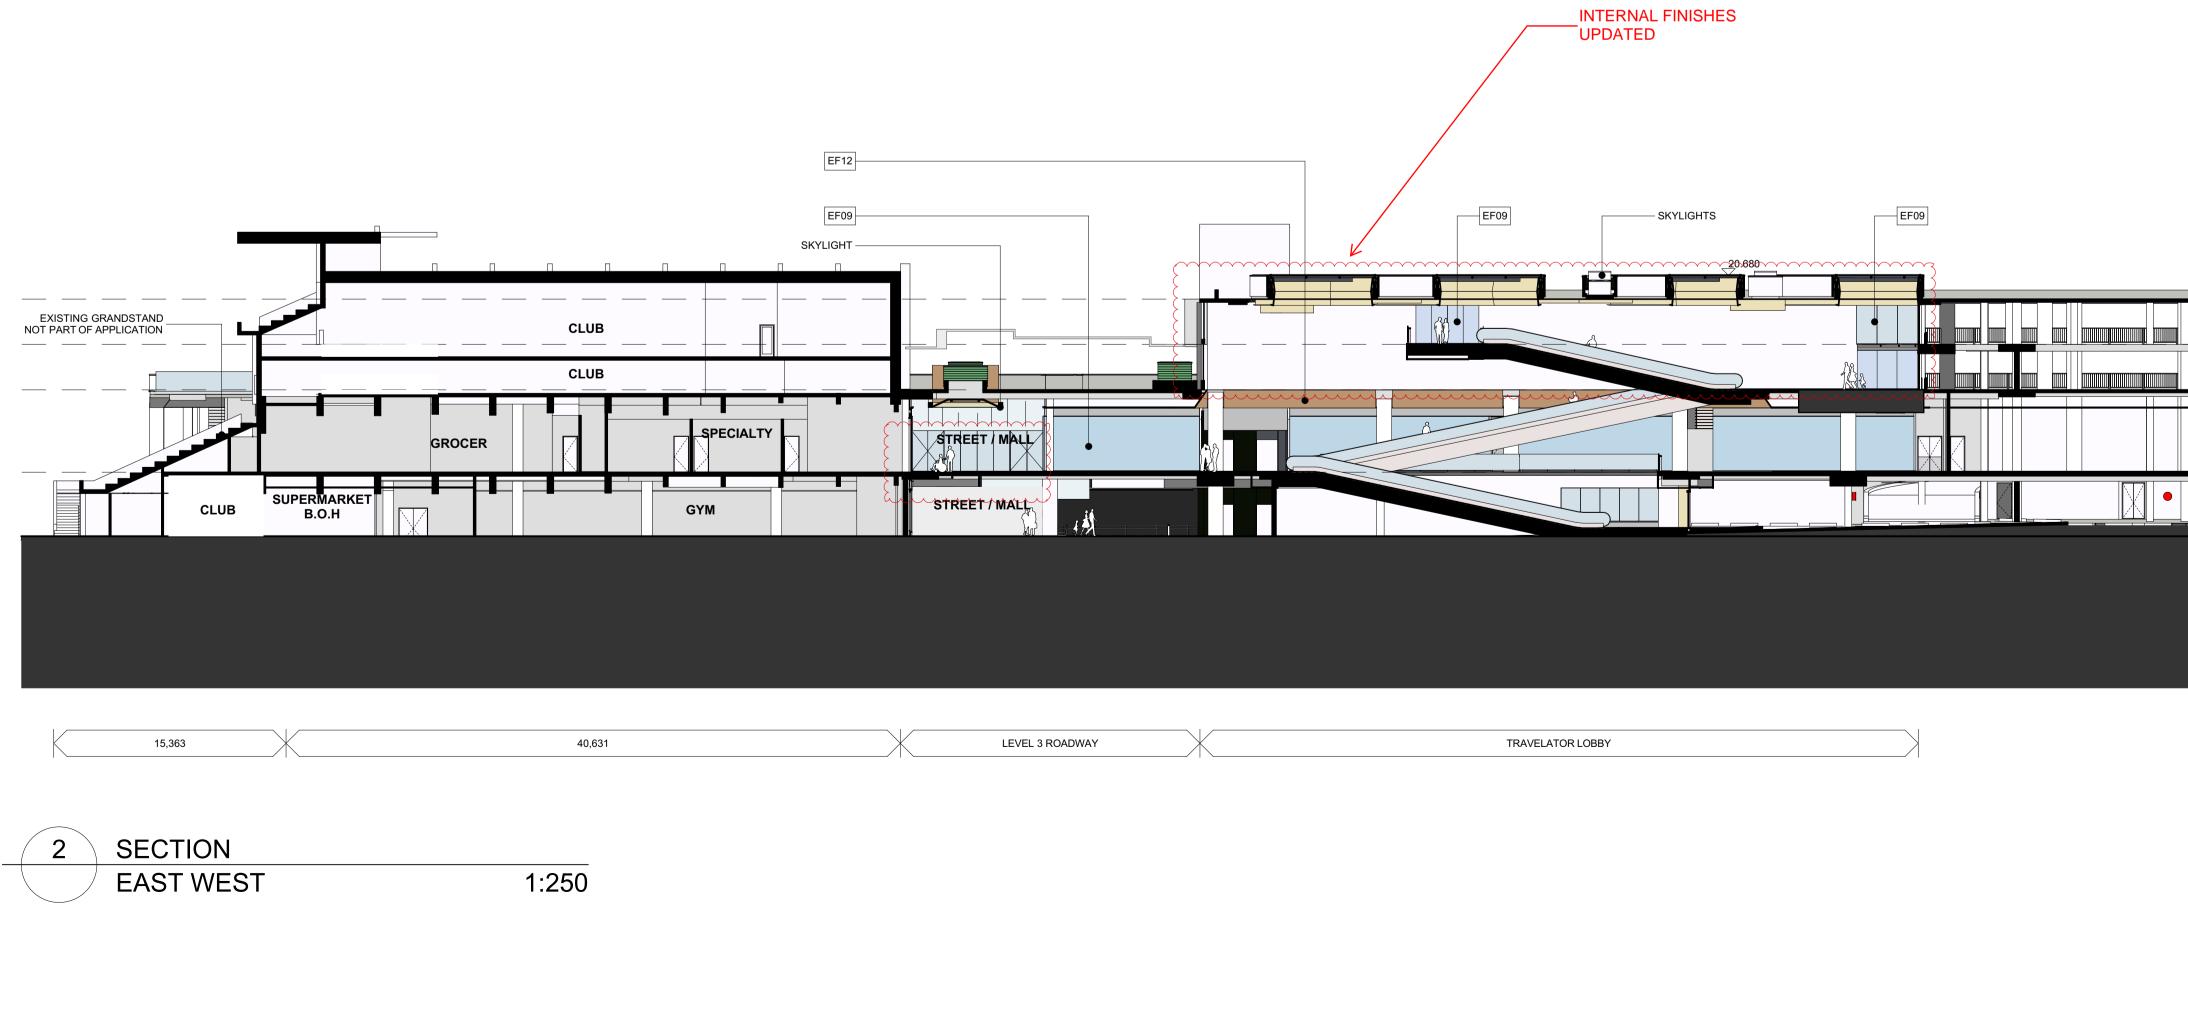

ELEVATION WOOLOOWARE BAY ELEVATION (NORTH) 1:250  $\checkmark$ 

\_\_\_\_\_



SHARKS STADIUM ELEVATION (WEST)

1:250







-----

\_\_\_\_\_

B1



EXISTING CLUB ABOVE

A2



SCALE: AS SHOWN PROJECT NUMBER:

15R Wool

MAJOR 1 - SUPERMARKET

THIS DOCUMENT IS THE COPYRIGHT OF THE RICE DAUBNEY ( ALL INFORMATION ILLUSTRATED ON THIS DOCUMENT IS TO B IN THE EVENT OF DISCREPANCIES REFER TO ARCHITECT PRI DO NOT SCALE DRAWINGS MANUALLY OR ELECTRONICALLY. KEY PLAN REV DESCRIPTION OF CHANGE A RETAIL 75W 75W UPDATES 75W UPDATES -NOTES ADDED

NORTH POINT

HDRRD 7:3

|                                                                                                                                                                                           |                      |                        |                                            | B1 |
|----------------------------------------------------------------------