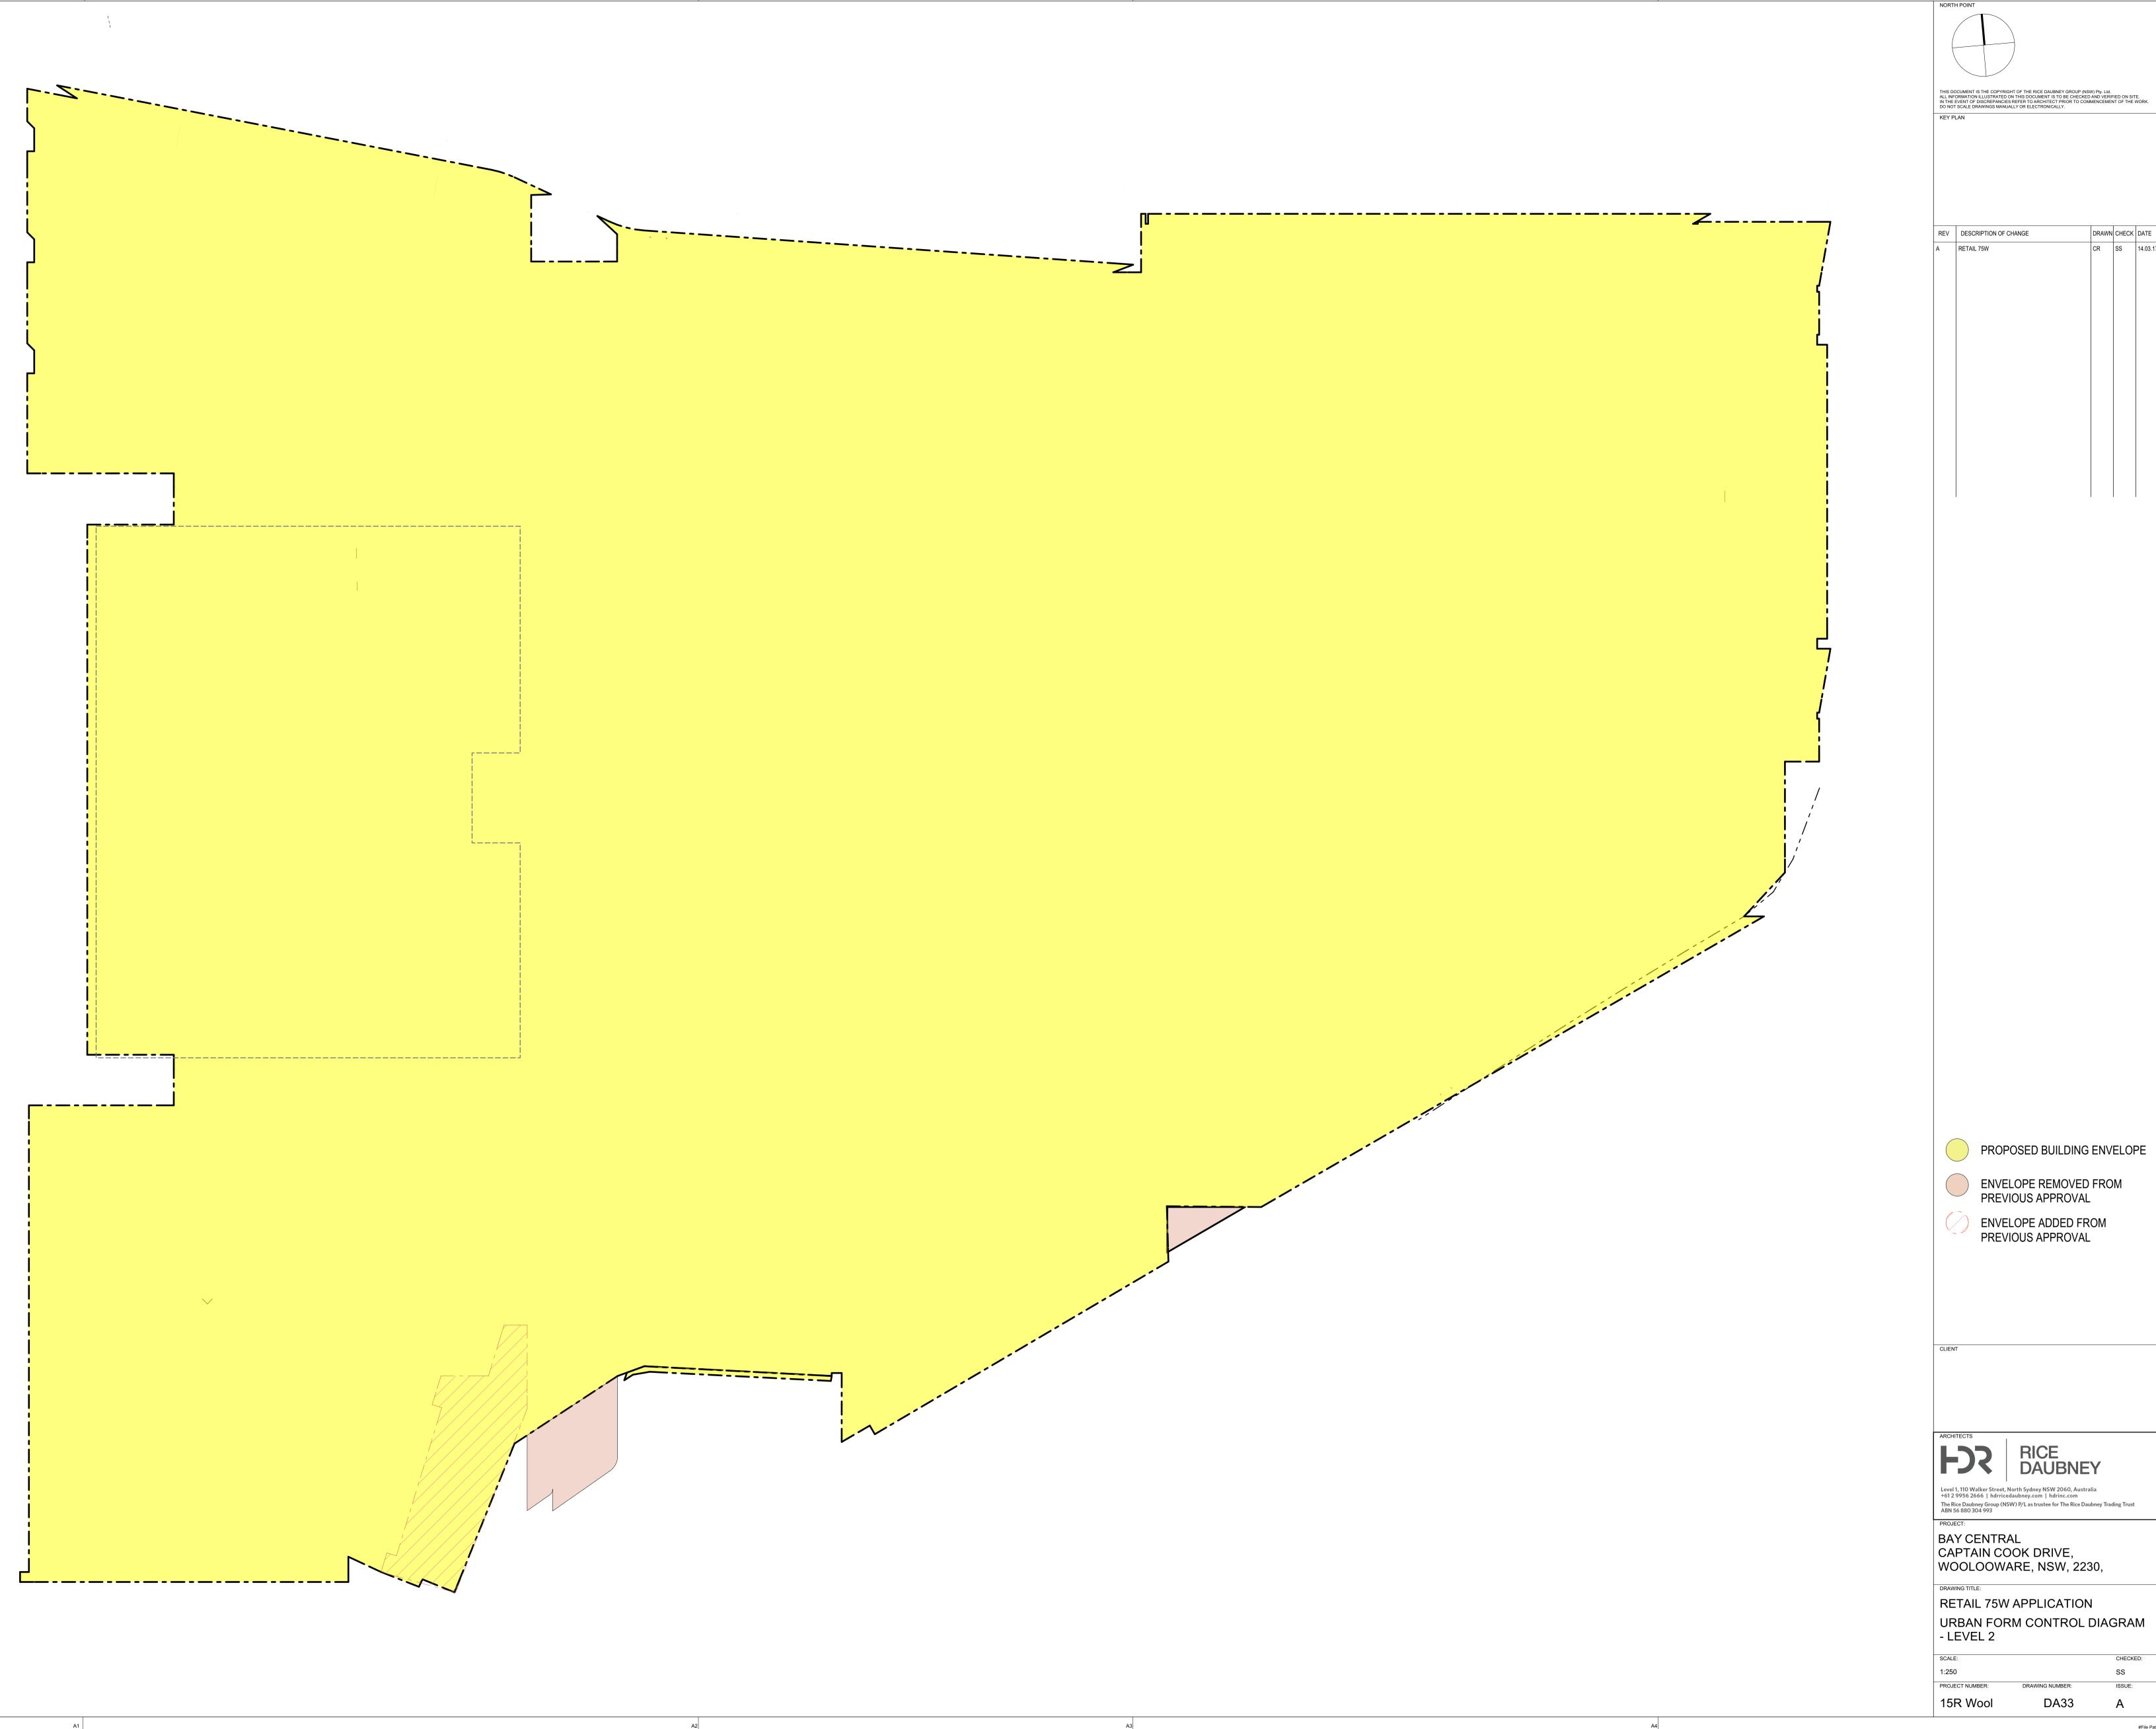

A2

SCALE: AS SHOWN PROJECT NUMBER:

15R Wool

MAJOR 1 - SUPERMARKET

THIS DOCUMENT IS THE COPYRIGHT OF THE RICE DAUBNEY ( ALL INFORMATION ILLUSTRATED ON THIS DOCUMENT IS TO B IN THE EVENT OF DISCREPANCIES REFER TO ARCHITECT PRI DO NOT SCALE DRAWINGS MANUALLY OR ELECTRONICALLY. KEY PLAN REV DESCRIPTION OF CHANGE A RETAIL 75W 75W UPDATES 75W UPDATES -NOTES ADDED