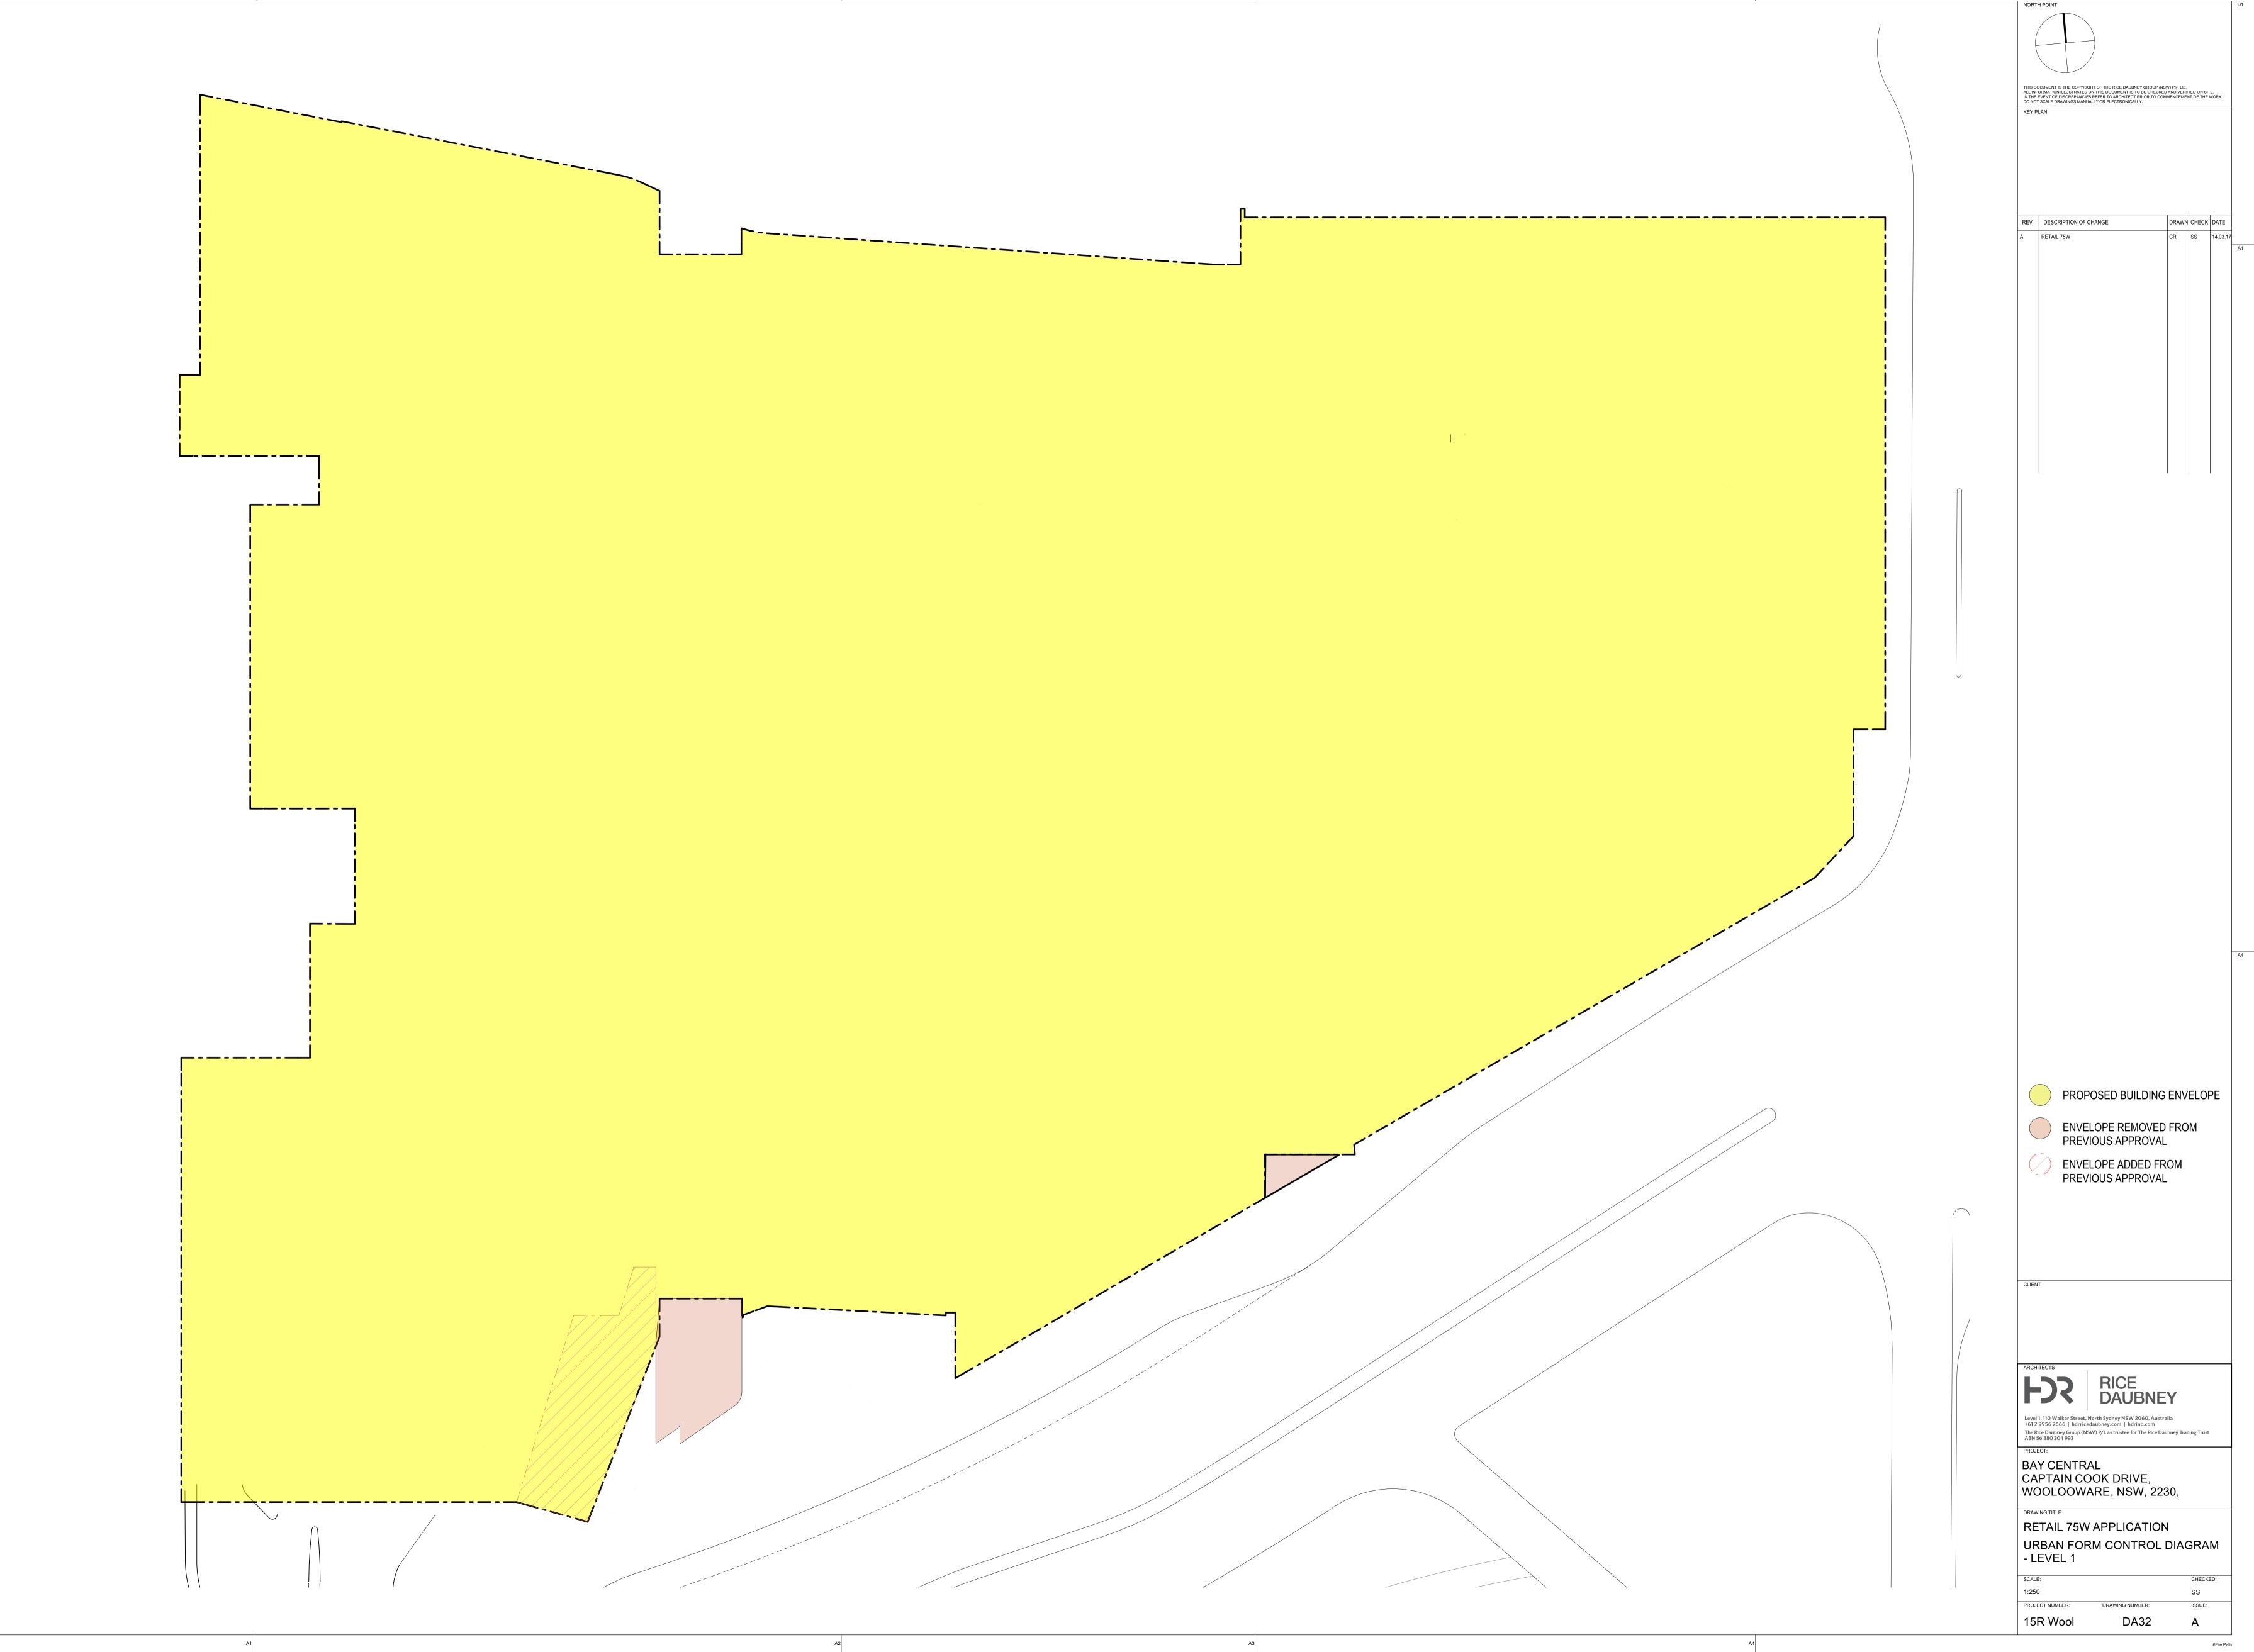

A2

SCALE: AS SHOWN PROJECT NUMBER:

15R Wool

MAJOR 1 - SUPERMARKET

THIS DOCUMENT IS THE COPYRIGHT OF THE RICE DAUBNEY ( ALL INFORMATION ILLUSTRATED ON THIS DOCUMENT IS TO B IN THE EVENT OF DISCREPANCIES REFER TO ARCHITECT PRI DO NOT SCALE DRAWINGS MANUALLY OR ELECTRONICALLY. KEY PLAN REV DESCRIPTION OF CHANGE A RETAIL 75W 75W UPDATES 75W UPDATES -NOTES ADDED