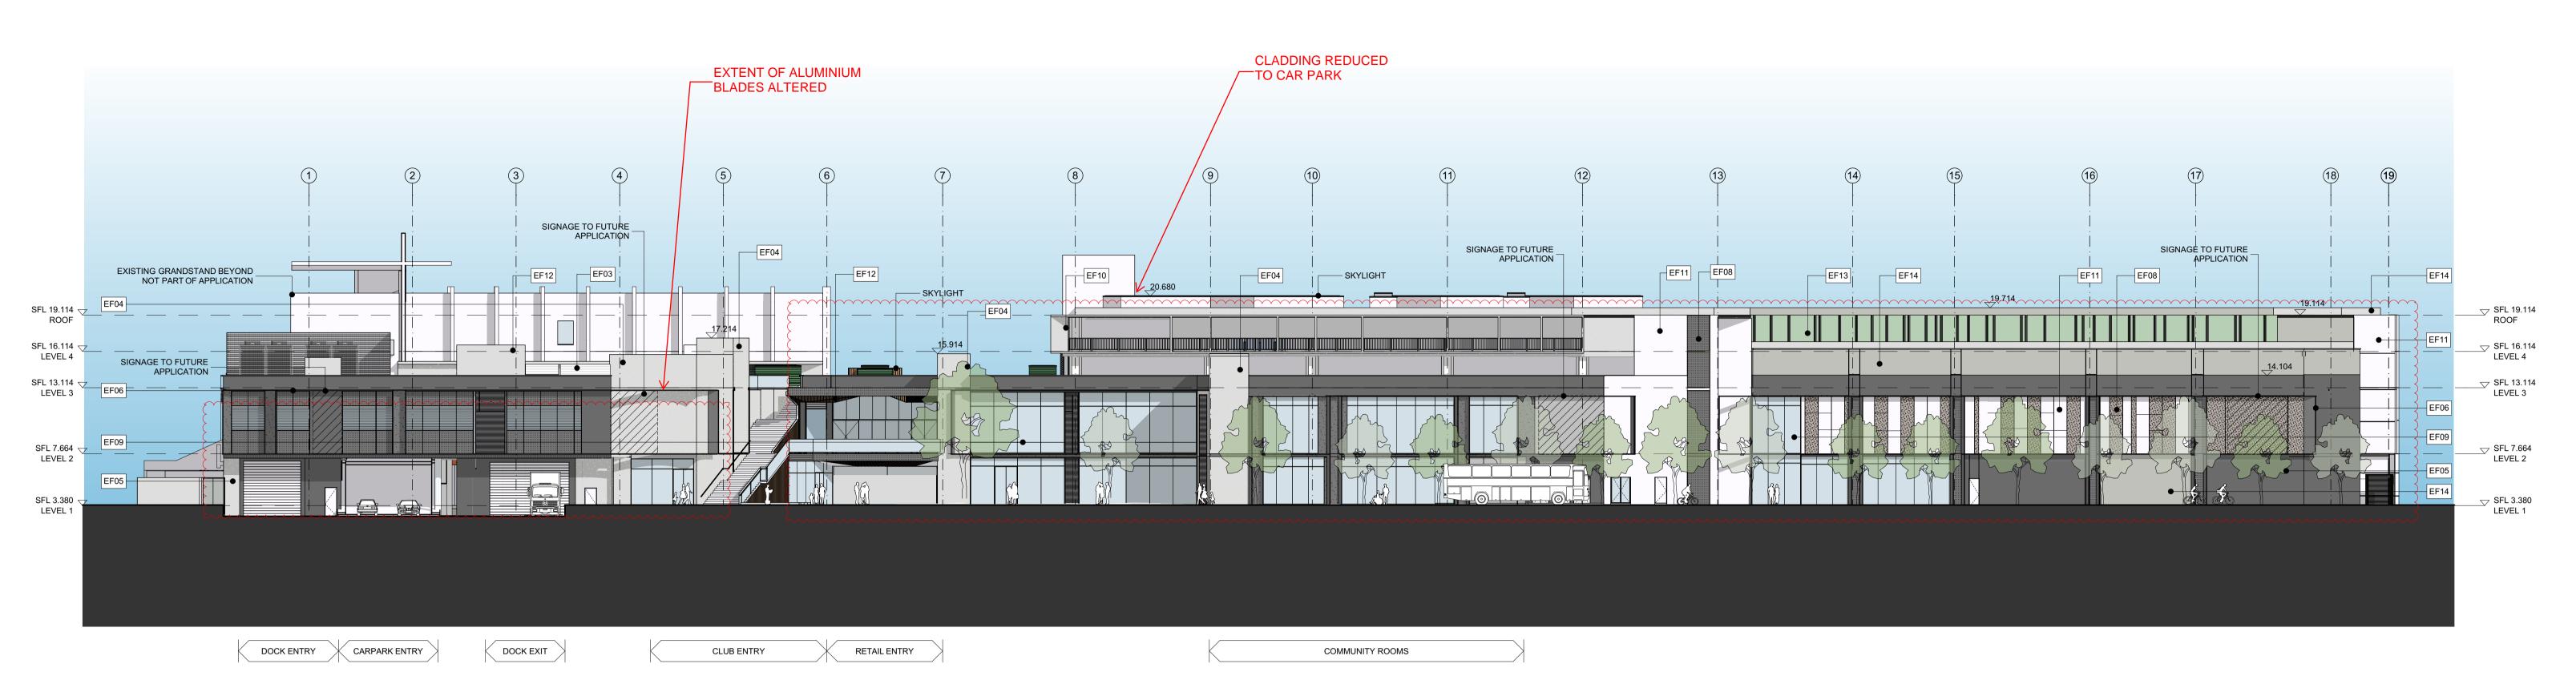

1 ELEVATION
CAPTAIN COOK DRIVE ELEVATION (SOUTH) 1:250

2 ELEVATION
WOOLOOWARE ROAD NORTH ELEVATION (EAST) 1:250

THIS DOCUMENT IS THE COPYRIGHT OF THE RICE DAUBNEY GROUP (NSW) PIJ. Ltd.
ALL INFORMATION ILLUSTRATED ON THIS DOCUMENT IS TO BE CHECKED AND VERIFIED ON SITE.
IN THE EVENT OF DISCREPANCIES REFER TO ARCHITECT PRIOR TO COMMENCEMENT OF THE WORK.
DO NOT SCALE DRAWINGS MANUALLY OR ELECTRONICALLY.

BAY CENTRAL CAPTAIN COOK DRIVE, WOOLOOWARE, NSW, 2230,

RETAIL 75W APPLICATION
SOUTH AND EAST ELEVATIONS

SCALE: CHECKED:
AS SHOWN SS

PROJECT NUMBER: DRAWING NUMBER: ISSUE:

15R Wool DA17 C

DA17 C