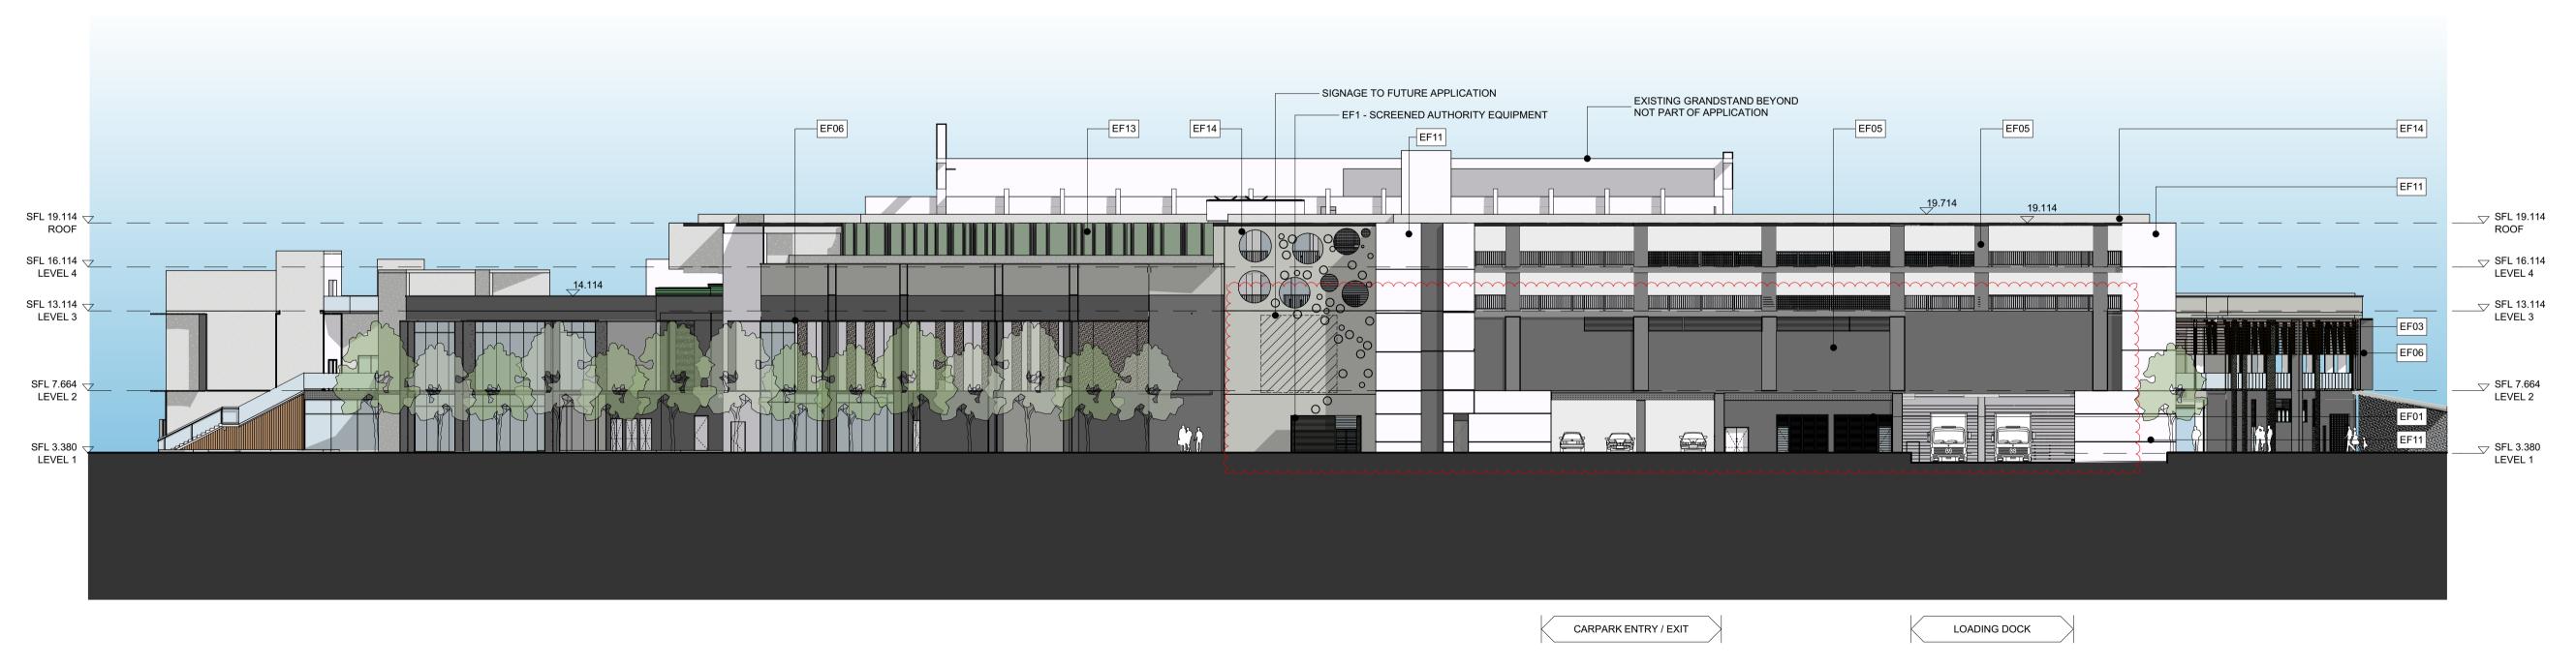

1 ELEVATION
CAPTAIN COOK DRIVE ELEVATION (SOUTH) 1:250

2 ELEVATION
WOOLOOWARE ROAD NORTH ELEVATION (EAST) 1:250

THIS DOCUMENT IS THE COPYRIGHT OF THE RICE DAUBNEY GROUP (NSW) PIJ. Ltd.
ALL INFORMATION ILLUSTRATED ON THIS DOCUMENT IS TO BE CHECKED AND VERIFIED ON SITE.
IN THE EVENT OF DISCREPANCIES REFER TO ARCHITECT PRIOR TO COMMENCEMENT OF THE WORK.
DO NOT SCALE DRAWINGS MANUALLY OR ELECTRONICALLY.

BAY CENTRAL CAPTAIN COOK DRIVE, WOOLOOWARE, NSW, 2230,

RETAIL 75W APPLICATION
SOUTH AND EAST ELEVATIONS

SCALE: CHECKED:
AS SHOWN SS

PROJECT NUMBER: DRAWING NUMBER: ISSUE:

15R Wool DA17 C

DA17 C