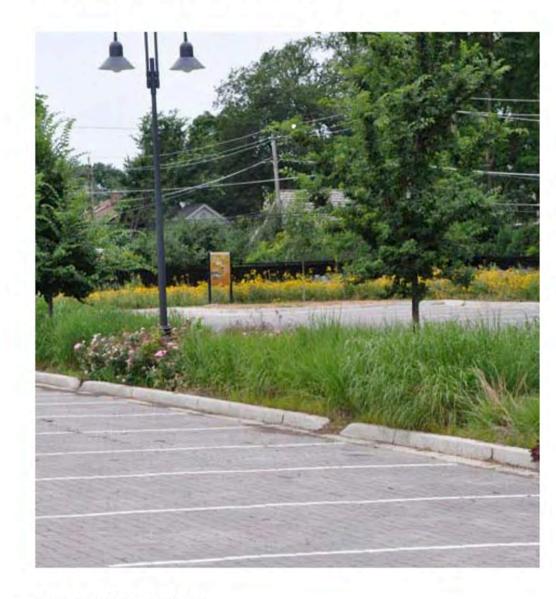

\*\*\*\*\*\*\*\*\*\*

Forest Road

TREE LINED PEDESTRIAN PROMENADE

CAR PARK PLANTING

WALKWAY IN CARPARK

BLOOMFIELD PRIVATE HOSPITAL SITE

Forest Road

--- Site Boundary