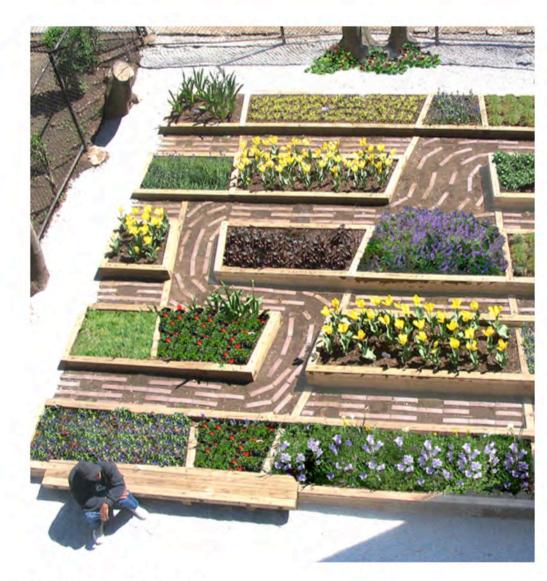

VEHICLE DIRECTIONAL MARKING

SEATING BENCH

**OUTDOOR FURNITURE** 

PLANTING

IRRIGATED LAWN IN 150MM GARDEN SOIL MIX AT GRADE

PROPOSED NATIVE SHRUBS/GROUNDCOVERS PLANTING IN 300MM DEPTH GARDEN SOIL MIX AT GRADE

PROPOSED NATIVE GRASSES IN 300MM

DEPTH GARDEN SOIL MIX AT GRADE FILTRATION BIOTOPE/BIOSWALE WITH NATIVE GRASS/WETLAND

PLANTING IN 300MM DEPTH GARDEN SOIL MIX AT GRADE PROPOSED NATIVE SHADE TOLERANT SHRUB/GROUNDCOVER PLANTING IN

300MM DEPTH GARDEN SOIL MIX AT GRADE PROPOSED NATIVE FLOWERING GRASS/SHRUB/GROUNDCOVER PLANTING

IN 300MM DEPTH GARDEN SOIL MIX AT GRADE

HEDGE PLANTING IN 300MM DEPTH GARDEN SOIL MIX AT GRADE

PROPOSED NATIVE TREE PLANTING