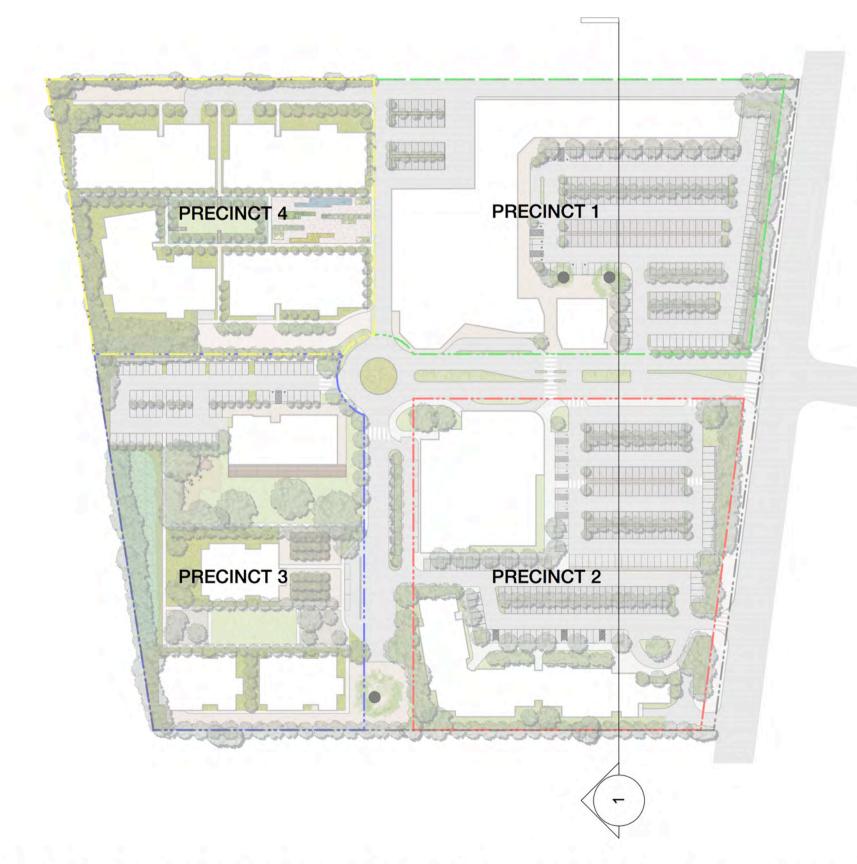

note:

\_ [E] - edible plant

--- Site Boundary --- Precint 1 Boundary

--- Precinct 2 Boundary

--- Precinct 3 Boundary --- Precinct 4 Boundary

PROGRAMME

Main Vehicle Access

Square with Feature Tree

EXISTING TREES TO BE RETAINED. REFER TO ARBORIST REPORT

EXISTING TREES TO BE REMOVED. REFER TO ARBORIST REPORT

**PRECINCT 4** PRECINCT 1 PRECINCT 3 PRECINCT 2

BLOOMFIELD PRIVATE HOSPITAL SITE

LANDSCAPE GENERAL CONCEPT PLAN

--- Precint 1 Boundary

--- Precinct 2 Boundary

--- Precinct 3 Boundary --- Precinct 4 Boundary