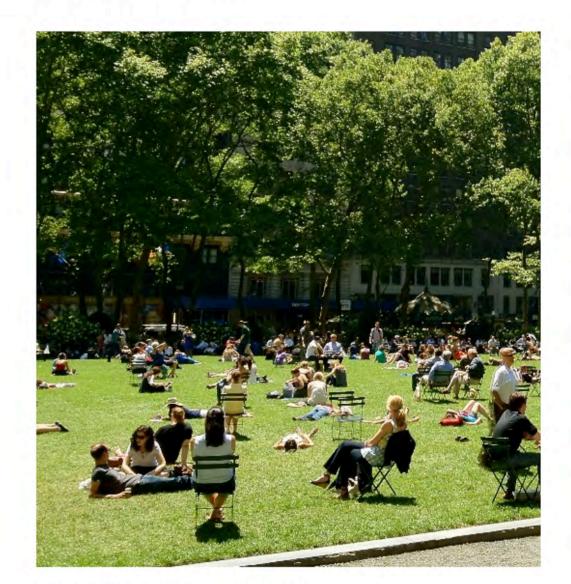

Magnolia lillifora 'Nigra'

Perennials/Ground Covers/Climbers [min. 150mm containers] Anemone x hybrida

Hemerocallis hybrids Iris species Lavendula stoechas Rosmarinus 'Tuscan Blue' [E] Tymus vulgaris [E]

2 Square with Feature Tree

5 Residential Courtyard

7 Park / Open Green Space

4 Pedestrian Plaza with cul de sac

8 External Seating and Dining Area

6 Car Parking Area / Semi Permeable

QUALITY PAVING

CONCRETE PEDESTRIAN