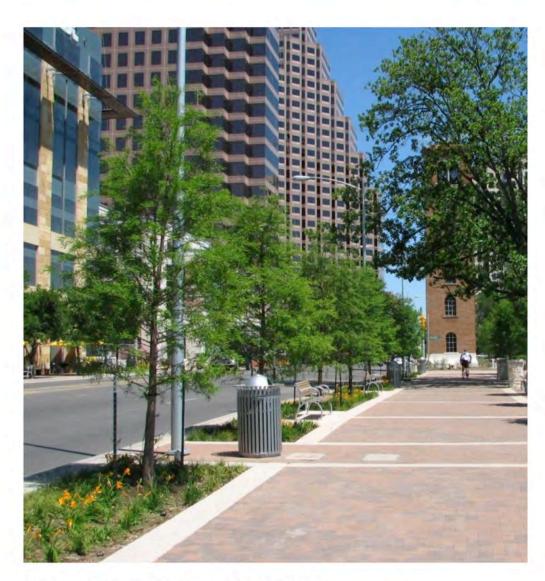

\*\*\*\*\*\*\*\*\*\*

Forest Road

TREE LINED PEDESTRIAN PROMENADE

CAR PARK PLANTING

WALKWAY IN CARPARK

BLOOMFIELD PRIVATE HOSPITAL SITE

Forest Road

--- Site Boundary