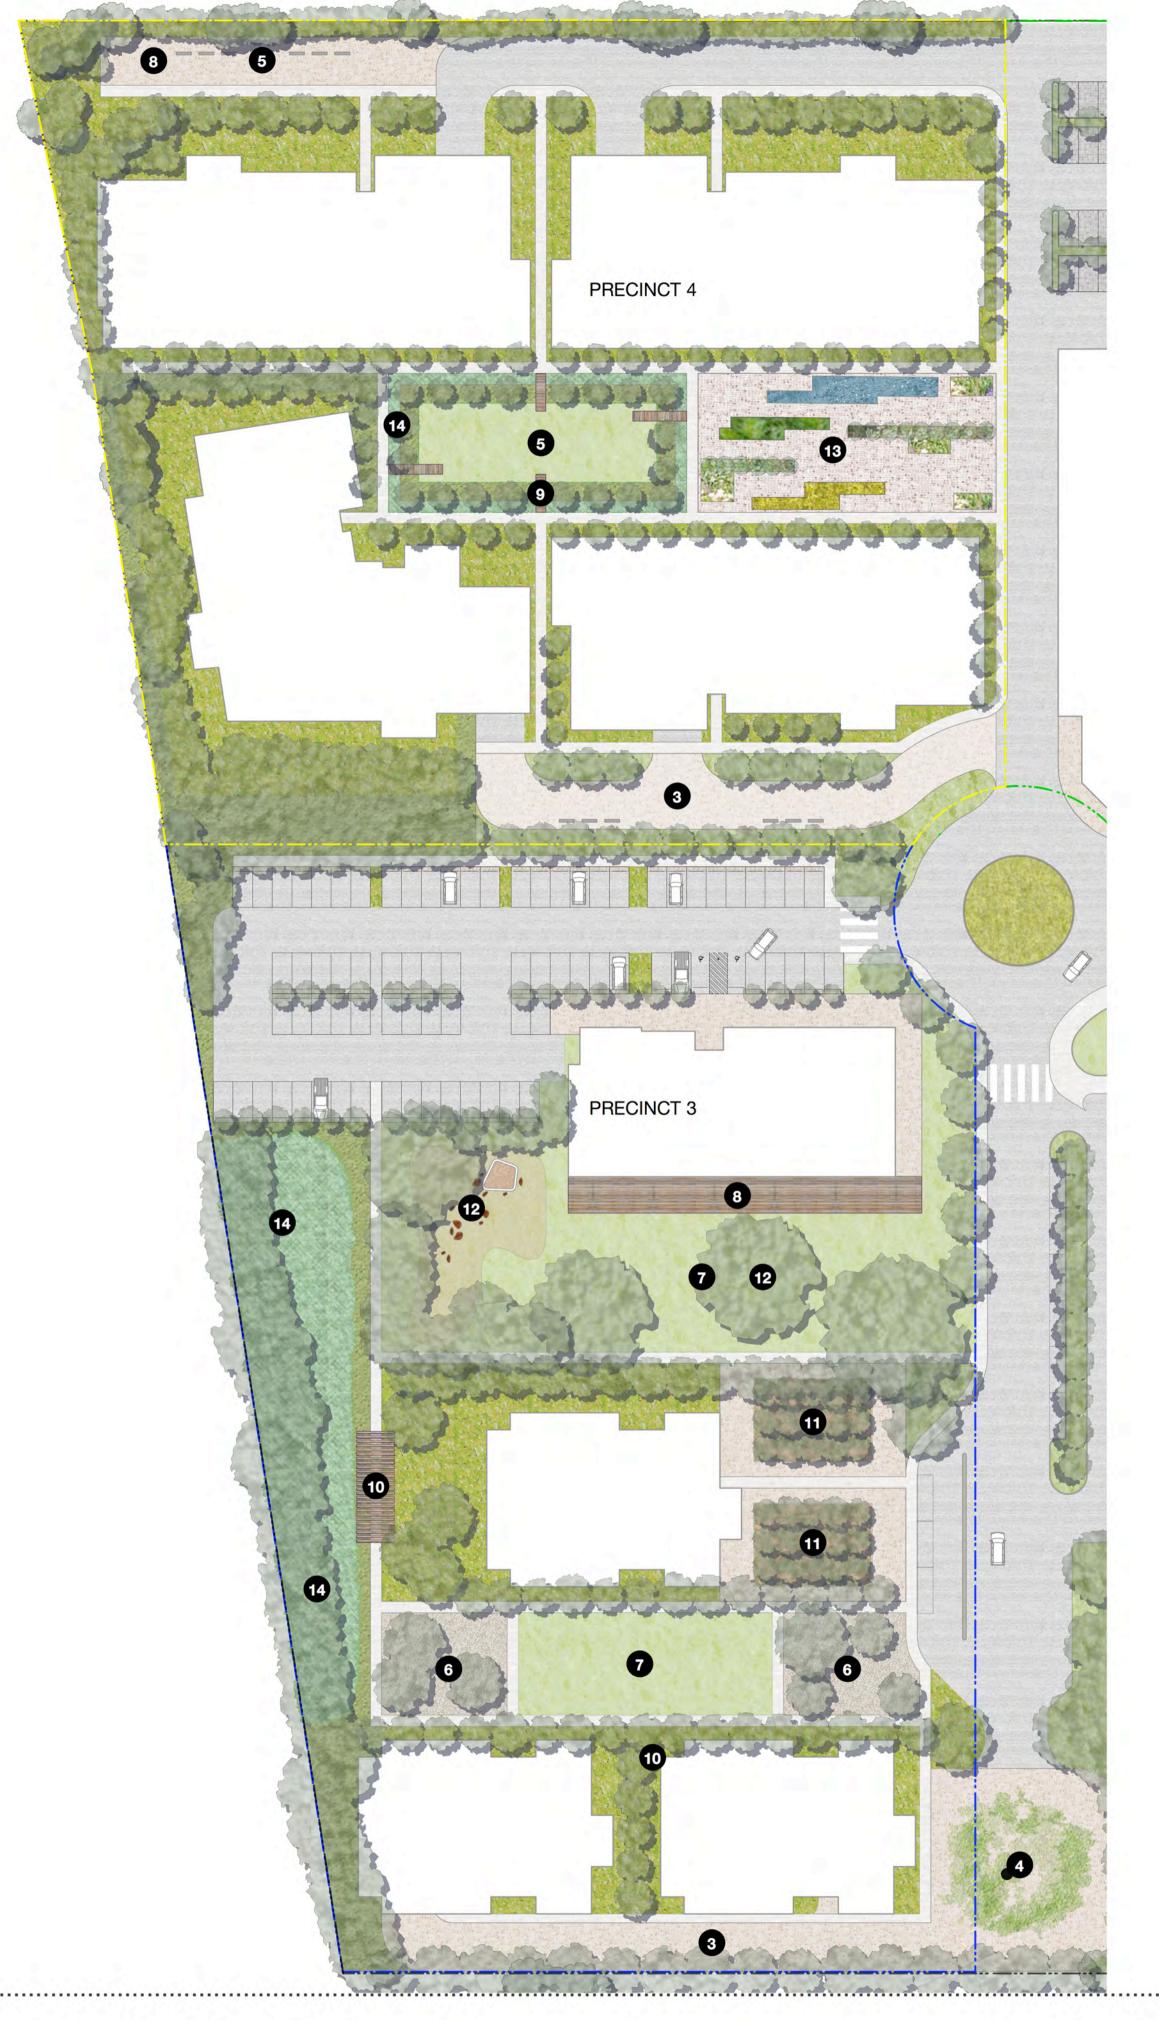

EXISTING TREES TO BE RETAINED. REFER TO ARBORIST REPORT

EXISTING TREES TO BE REMOVED. REFER TO ARBORIST REPORT

**PRECINCT 4** PRECINCT 1 PRECINCT 3 PRECINCT 2

BLOOMFIELD PRIVATE HOSPITAL SITE

LANDSCAPE GENERAL CONCEPT PLAN

## PROGRAMME

Main Vehicle Access

2 Square with Feature Tree

3 Shared Way 4 Pedestrian Plaza with cul de sac

5 Residential Courtyard 6 Decomposed Granite Recreation Space

7 Park / Open Green Space

8 External Seating and Dining Area

Timber Bridge across Bio-retention Area

Planted Arbour

Pleached Trees

Childcare Play Area

13 Communal Garden Stormwater Filtration with Native Wetland Planting

15 Drop off zone

16 Car Parking Area / Semi Permeable

Overflow carpark

## MATERIALS

SEATING

QUALITY PAVING

CONCRETE PEDESTRIAN PAVING

VEHICLE CARRIAGE WAY

UNIT PAVERS

DECOMPOSED GRANITE

TIMBER