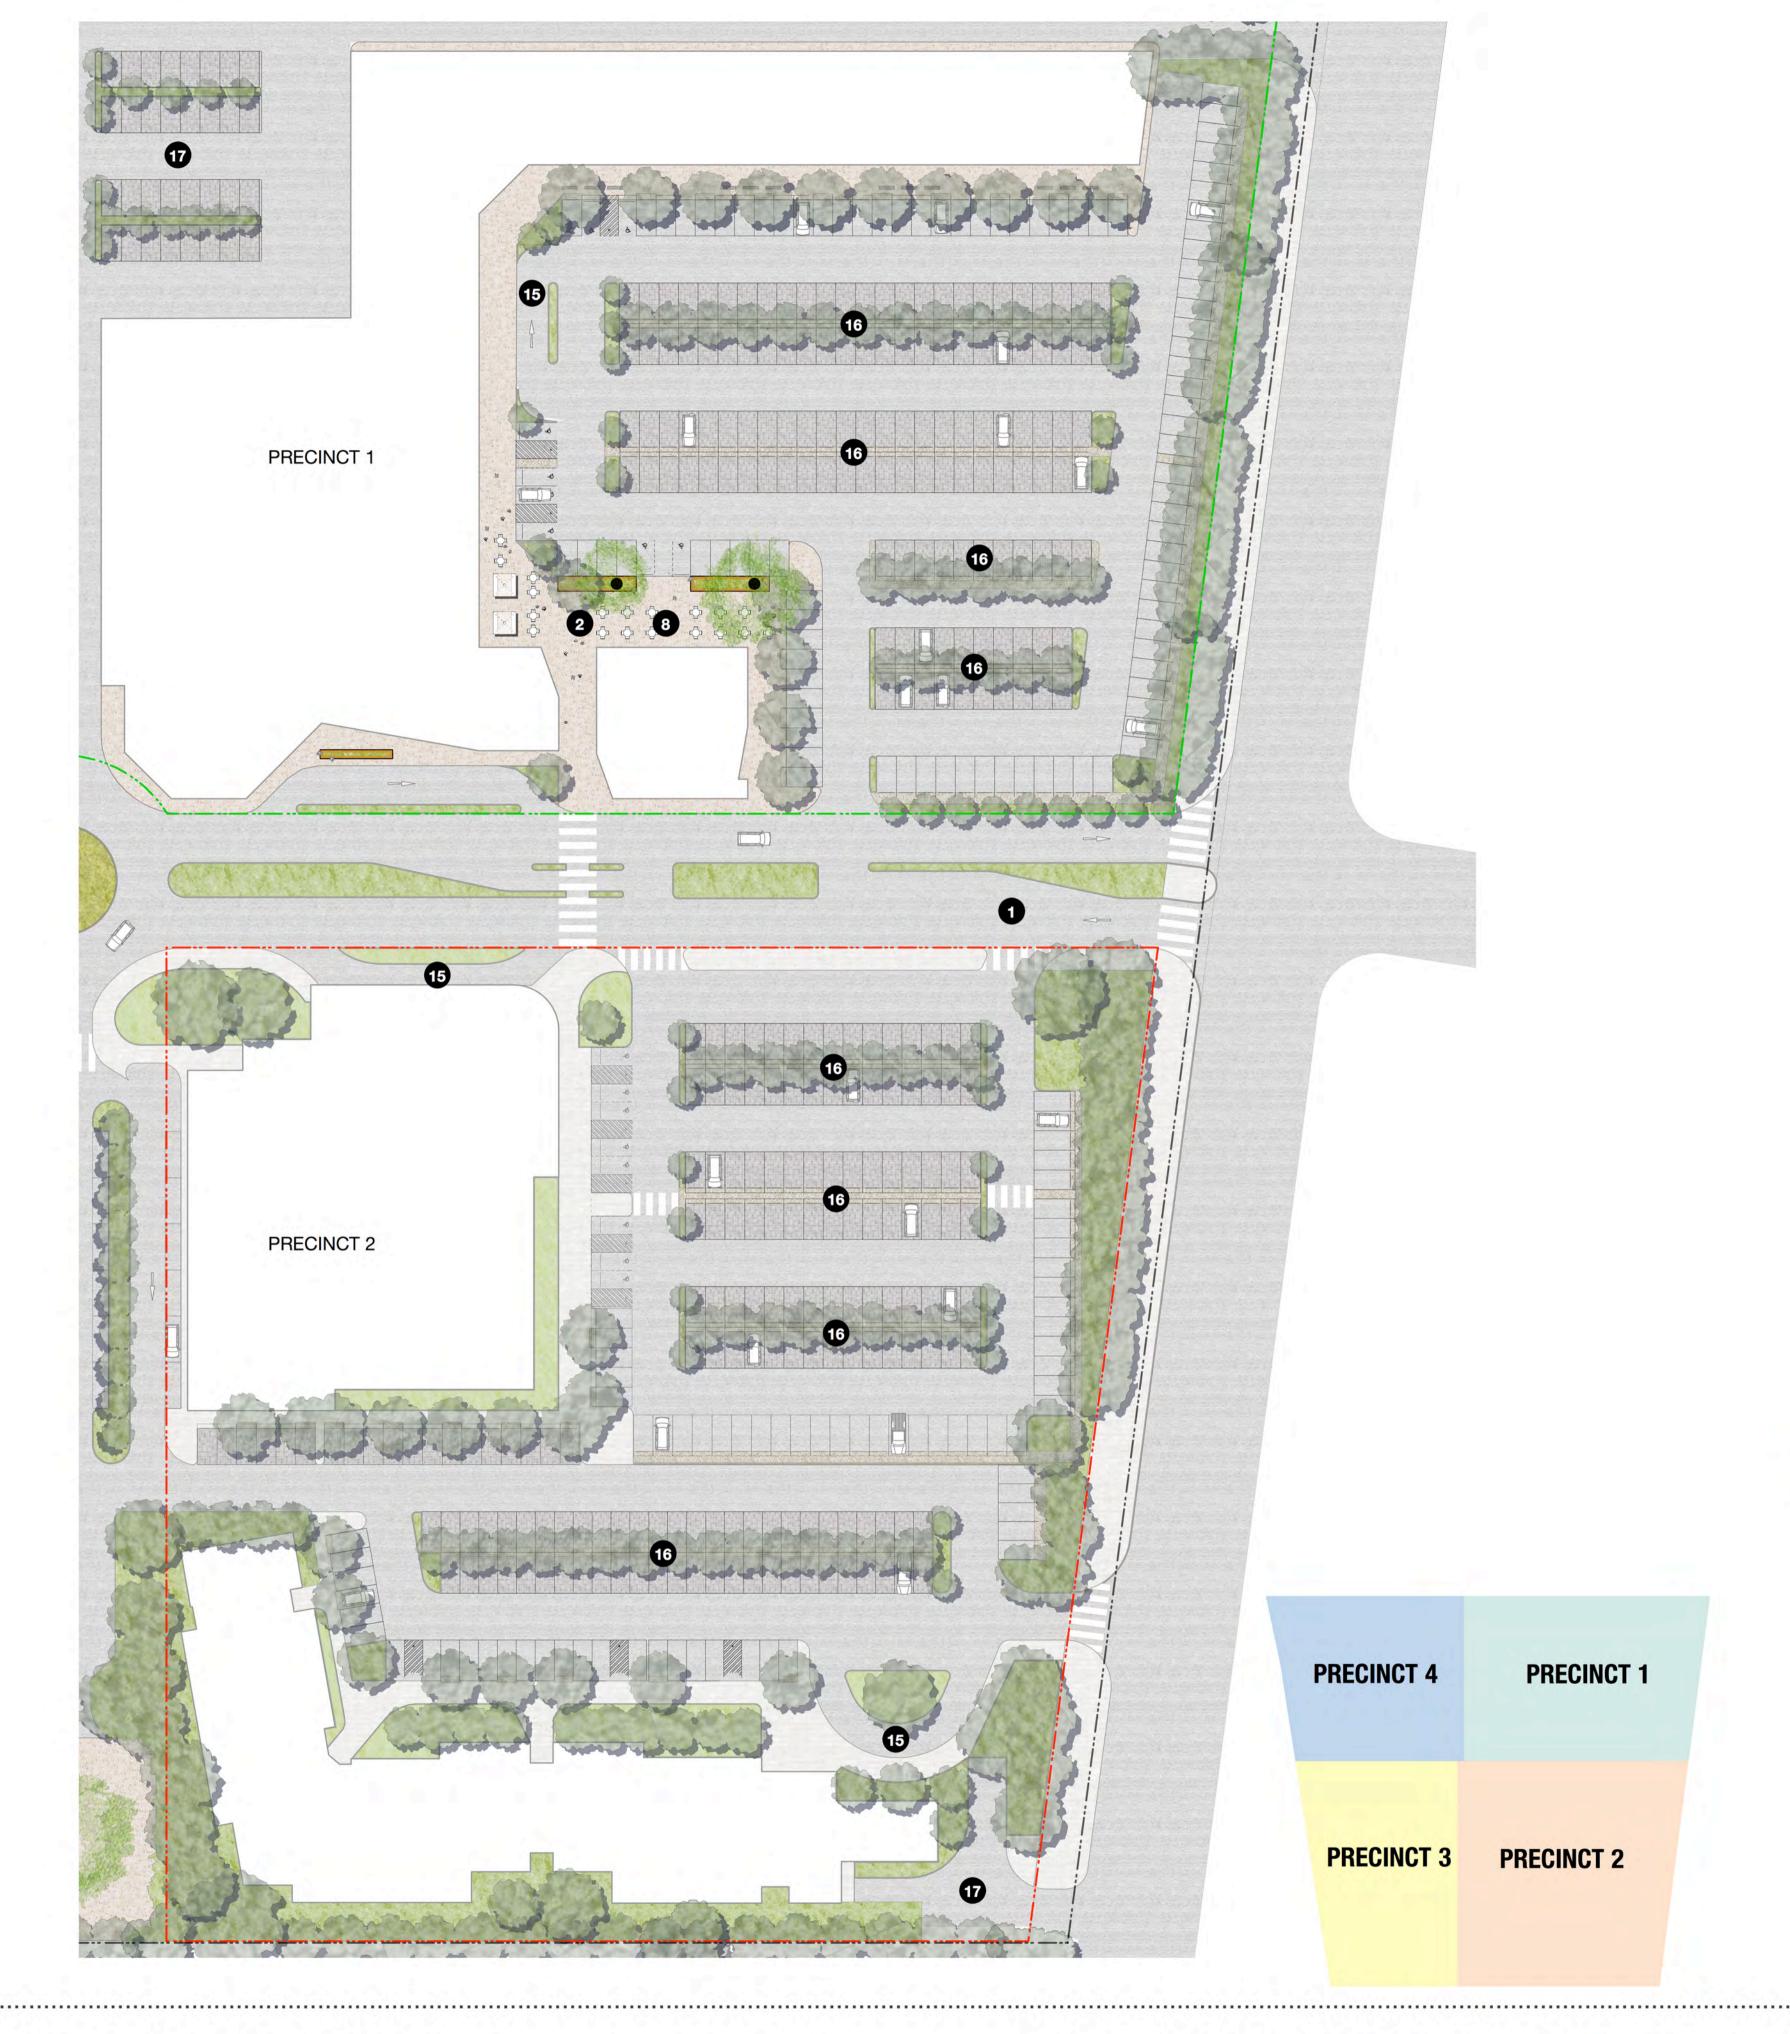

note:

\_ [E] - edible plant

--- Site Boundary --- Precint 1 Boundary

--- Precinct 2 Boundary

--- Precinct 3 Boundary --- Precinct 4 Boundary

PROGRAMME

Main Vehicle Access

Square with Feature Tree

3 Shared Way

Pedestrian Plaza with cul de sac Residential Courtyard

6 Decomposed Granite Recreation Space

Park / Open Green Space

8 External Seating and Dining Area

9 Timber Bridge across Bio-retention Area

Planted Arbour

Pleached Trees

P Childcare Play Area

Communal Garden

• Stormwater Filtration with Native Wetland Planting

13 Drop off zone

Gar Parking Area / Semi Permeable

Overflow carpark

MATERIALS

SEATING

QUALITY PAVING

CONCRETE PEDESTRIAN PAVING

VEHICLE CARRIAGE WAY

**UNIT PAVERS** 

DECOMPOSED GRANITE

TIMBER

VEHICLE DIRECTIONAL MARKING

SEATING BENCH

**OUTDOOR FURNITURE** 

PLANTING

IRRIGATED LAWN IN 150MM GARDEN SOIL MIX AT GRADE

PROPOSED NATIVE SHRUBS/GROUNDCOVERS PLANTING IN 300MM DEPTH GARDEN SOIL MIX AT GRADE

PROPOSED NATIVE GRASSES IN 300MM

DEPTH GARDEN SOIL MIX AT GRADE FILTRATION BIOTOPE/BIOSWALE WITH NATIVE GRASS/WETLAND

PLANTING IN 300MM DEPTH GARDEN SOIL MIX AT GRADE PROPOSED NATIVE SHADE TOLERANT SHRUB/GROUNDCOVER PLANTING IN

300MM DEPTH GARDEN SOIL MIX AT GRADE PROPOSED NATIVE FLOWERING GRASS/SHRUB/GROUNDCOVER PLANTING

IN 300MM DEPTH GARDEN SOIL MIX AT GRADE

HEDGE PLANTING IN 300MM DEPTH GARDEN SOIL MIX AT GRADE

PROPOSED NATIVE TREE PLANTING

EXISTING TREES TO BE RETAINED. REFER TO ARBORIST REPORT

EXISTING TREES TO BE REMOVED. REFER TO ARBORIST REPORT

**PRECINCT 4** PRECINCT 1 PRECINCT 3 PRECINCT 2

BLOOMFIELD PRIVATE HOSPITAL SITE

LANDSCAPE GENERAL CONCEPT PLAN