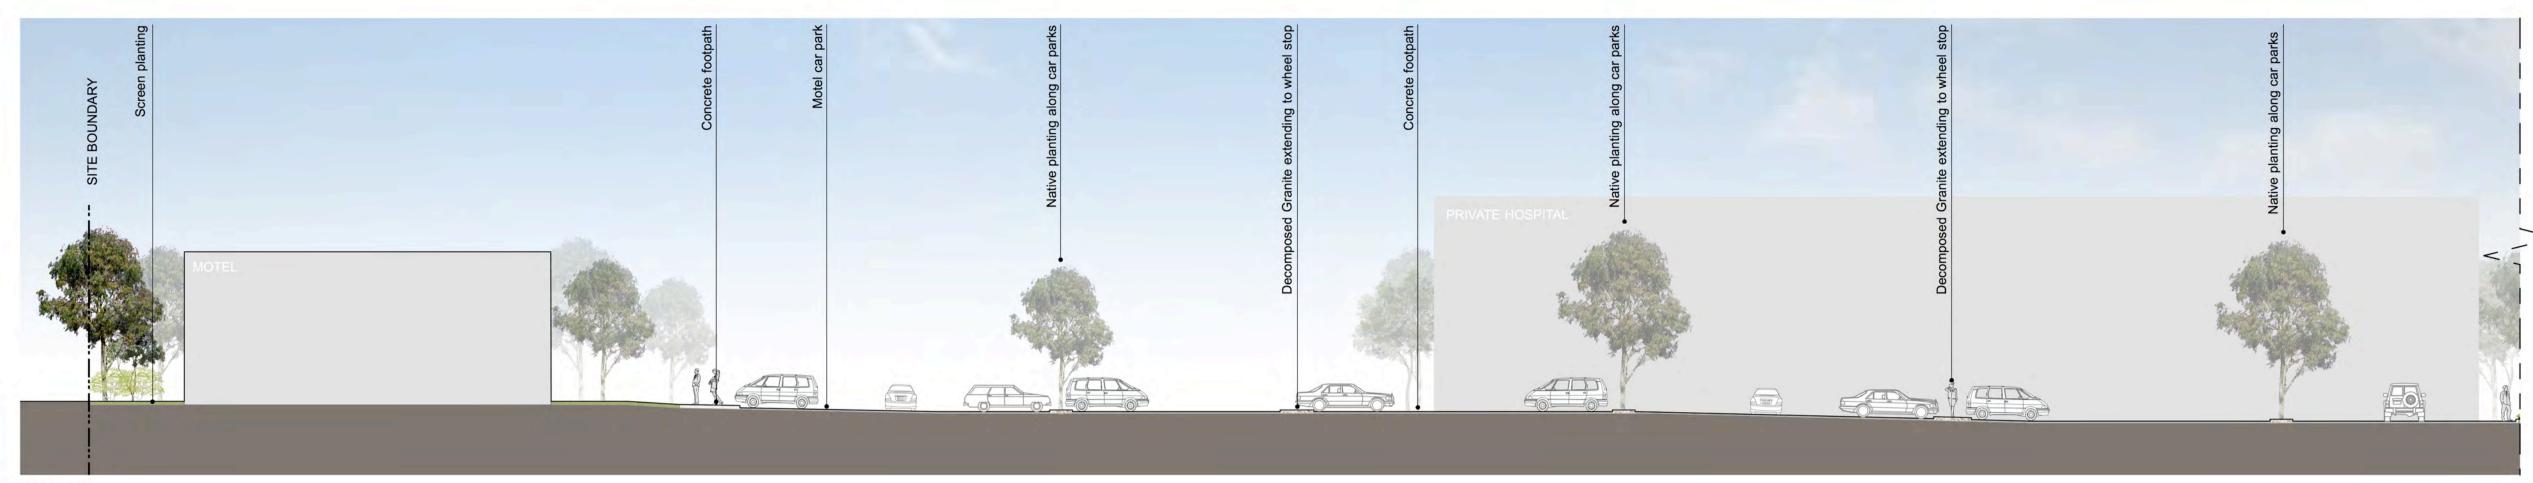

\*\*\*\*\*\*\*\*\*\*

Forest Road

TREE LINED PEDESTRIAN PROMENADE

CAR PARK PLANTING

WALKWAY IN CARPARK

BLOOMFIELD PRIVATE HOSPITAL SITE

Forest Road

--- Site Boundary