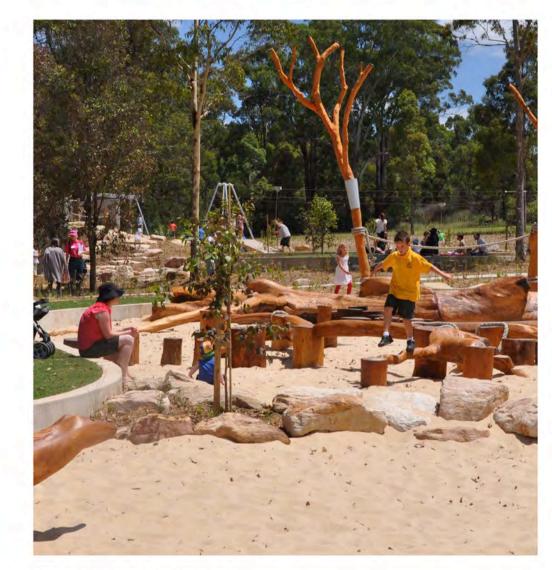

Planted Arbour

Pleached Trees

P Childcare Play Area

Communal Garden

• Stormwater Filtration with Native Wetland Planting

13 Drop off zone

Gar Parking Area / Semi Permeable

Overflow carpark