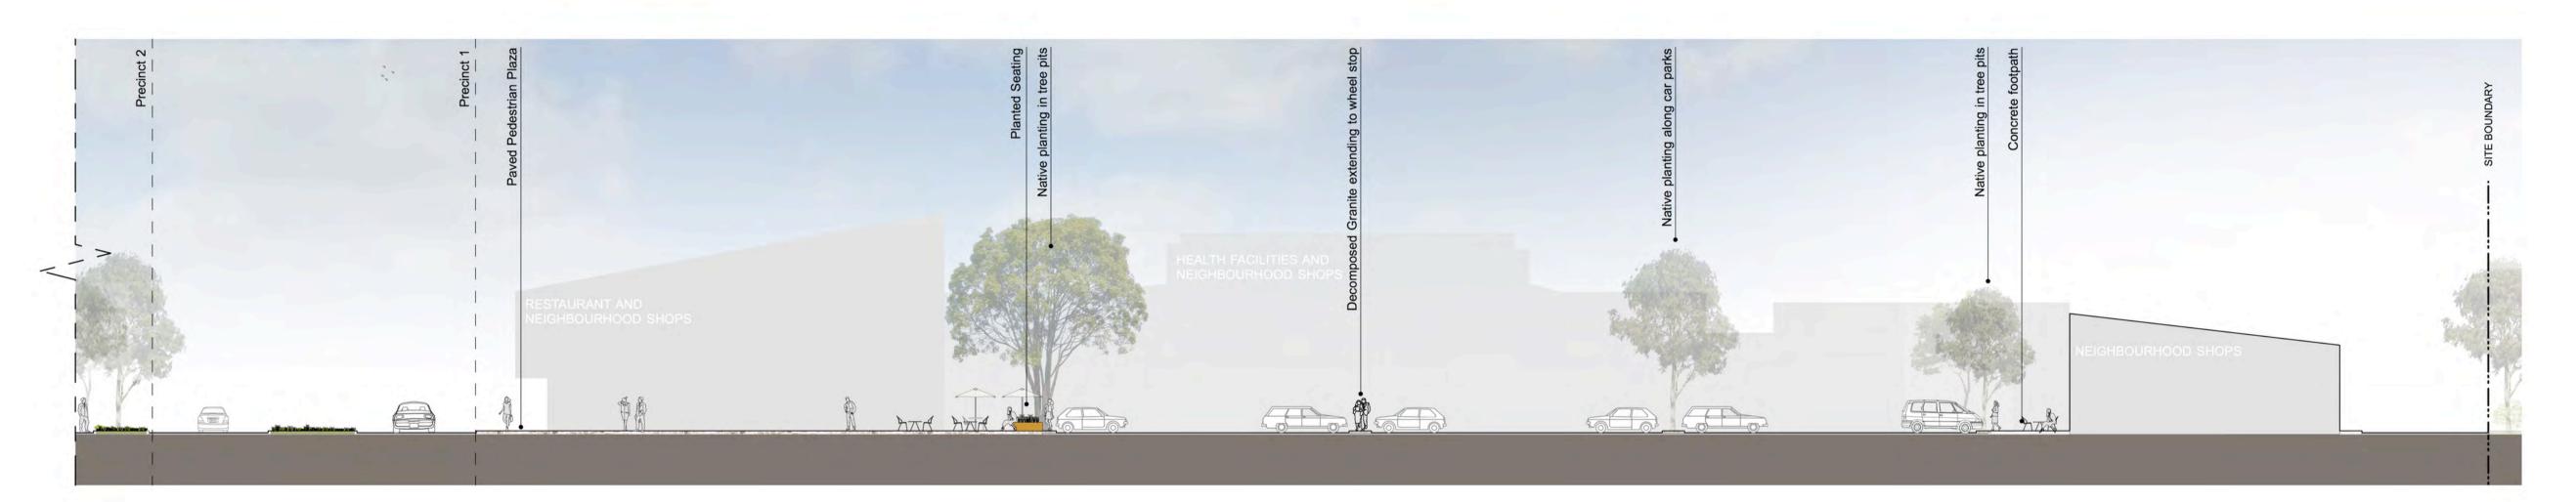

\*\*\*\*\*\*\*\*\*\*

Forest Road

TREE LINED PEDESTRIAN PROMENADE

CAR PARK PLANTING

WALKWAY IN CARPARK

BLOOMFIELD PRIVATE HOSPITAL SITE

Forest Road

--- Site Boundary