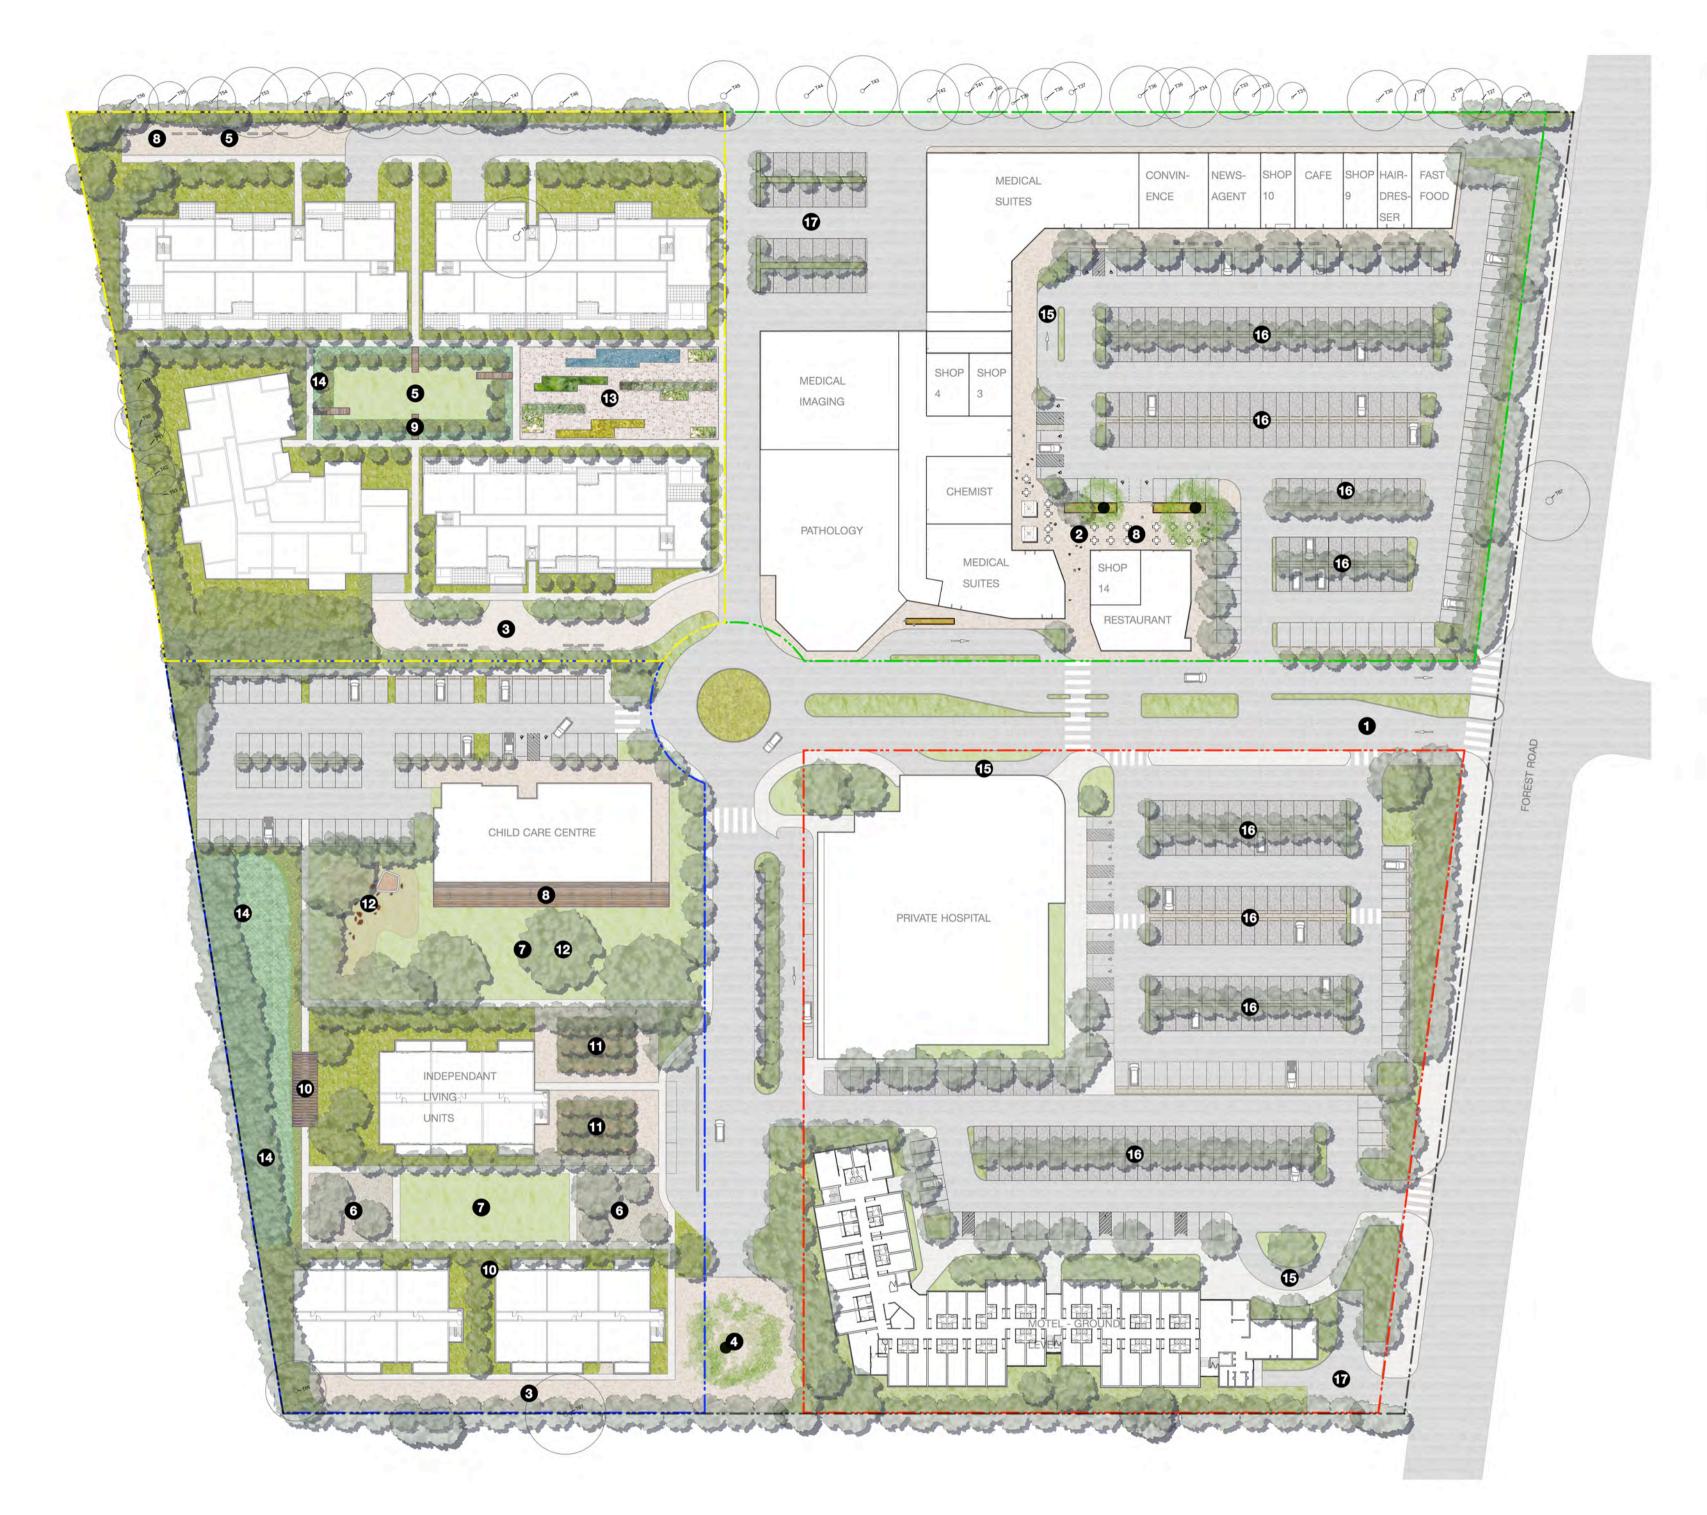

note:

\_ [E] - edible plant

--- Site Boundary --- Precint 1 Boundary

--- Precinct 2 Boundary

--- Precinct 3 Boundary --- Precinct 4 Boundary

PROGRAMME

Main Vehicle Access

Square with Feature Tree

3 Shared Way

Pedestrian Plaza with cul de sac Residential Courtyard

6 Decomposed Granite Recreation Space

Park / Open Green Space

8 External Seating and Dining Area

9 Timber Bridge across Bio-retention Area

Planted Arbour

Pleached Trees

P Childcare Play Area

Communal Garden

• Stormwater Filtration with Native Wetland Planting

13 Drop off zone

Gar Parking Area / Semi Permeable

Overflow carpark

MATERIALS

SEATING

QUALITY PAVING

CONCRETE PEDESTRIAN PAVING

VEHICLE CARRIAGE WAY

**UNIT PAVERS** 

DECOMPOSED GRANITE

TIMBER

VEHICLE DIRECTIONAL MARKING

SEATING BENCH

**OUTDOOR FURNITURE** 

PLANTING

IRRIGATED LAWN IN 150MM GARDEN SOIL MIX AT GRADE

PROPOSED NATIVE SHRUBS/GROUNDCOVERS PLANTING IN 300MM DEPTH GARDEN SOIL MIX AT GRADE

PROPOSED NATIVE GRASSES IN 300MM

DEPTH GARDEN SOIL MIX AT GRADE FILTRATION BIOTOPE/BIOSWALE WITH NATIVE GRASS/WETLAND

PLANTING IN 300MM DEPTH GARDEN SOIL MIX AT GRADE PROPOSED NATIVE SHADE TOLERANT SHRUB/GROUNDCOVER PLANTING IN

300MM DEPTH GARDEN SOIL MIX AT GRADE PROPOSED NATIVE FLOWERING GRASS/SHRUB/GROUNDCOVER PLANTING

IN 300MM DEPTH GARDEN SOIL MIX AT GRADE

HEDGE PLANTING IN 300MM DEPTH GARDEN SOIL MIX AT GRADE

PROPOSED NATIVE TREE PLANTING

EXISTING TREES TO BE RETAINED. REFER TO ARBORIST REPORT

EXISTING TREES TO BE REMOVED. REFER TO ARBORIST REPORT

**PRECINCT 4** PRECINCT 1 PRECINCT 3 PRECINCT 2

BLOOMFIELD PRIVATE HOSPITAL SITE

LANDSCAPE GENERAL CONCEPT PLAN