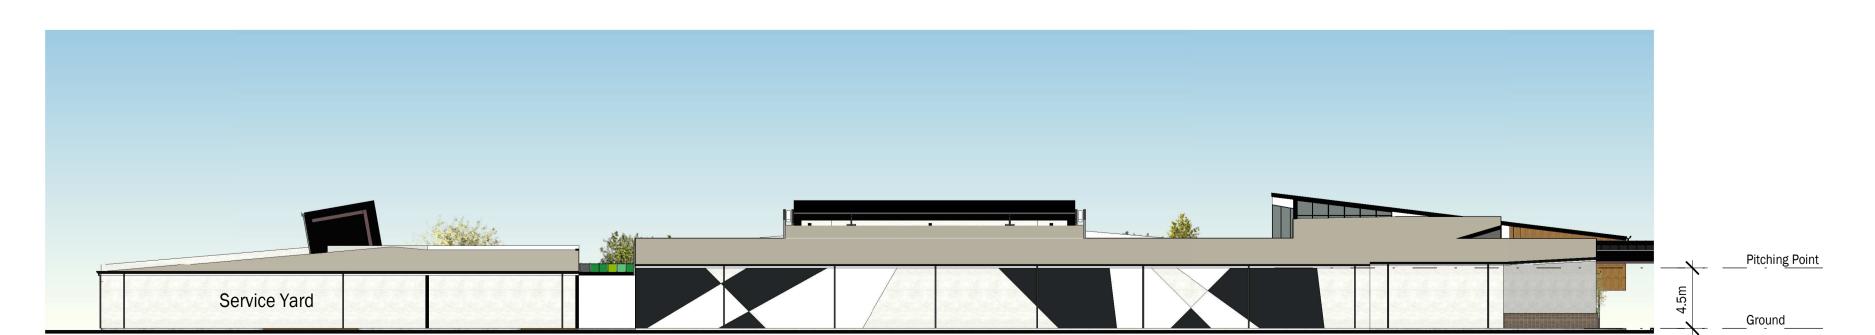

TVS architects
Bloomfield
Private Hospital
Site

Health Facilities and Retail

5420.2.01.4

te Plan - Precinct 2

ale @ A1 1:250

Health Facilities and Retail (North) Overall

Scale @ A1 1:250

Health Facilities and Retail (East) Overall

Scale @ A1 1:250

Health Facilities and Retail (South) Overall 3

Health Facilities and Retail (West) Overall

Scale @ A1 1:250

TVS architects
Bloomfield
Private Hospital
Site

Health Facilities -Elevations 5420.2.10.3