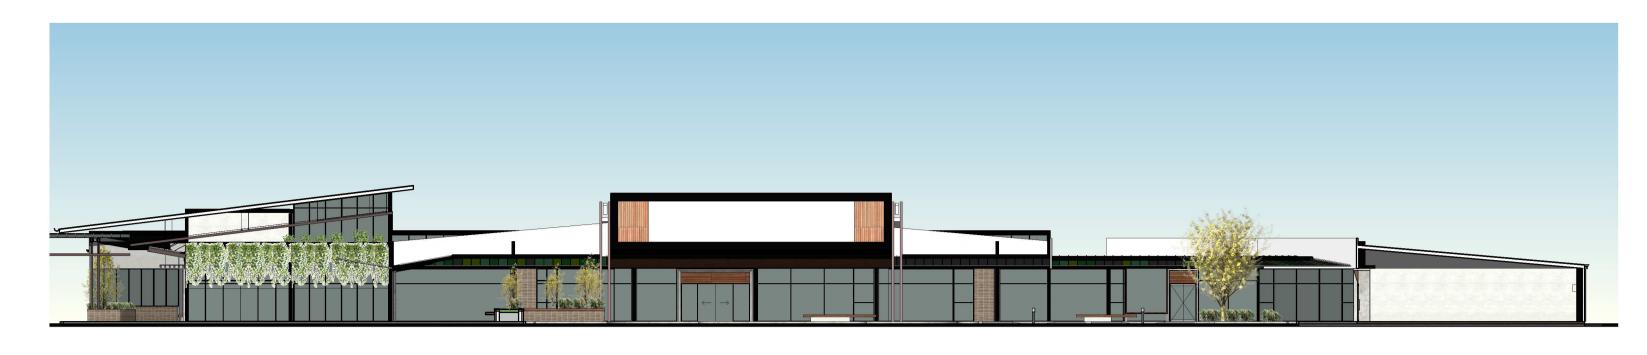

Scale @ A1 1:250

Health Facilities and Retail (South) Overall 3

Health Facilities and Retail (West) Overall

Scale @ A1 1:250

TVS architects
Bloomfield
Private Hospital
Site

Health Facilities -Elevations 5420.2.10.3

0 5 10 15 20 25 Scale (m) 1: 250 @A1 Scale (m) 1: 500 @A3

Health Facilities and Retail (East) 1:250

Retail (North) 3

Retail (South) 4

TVS architects
Bloomfield
Private Hospital
Site

Health Facilities -Elevations 5420.2.11.3