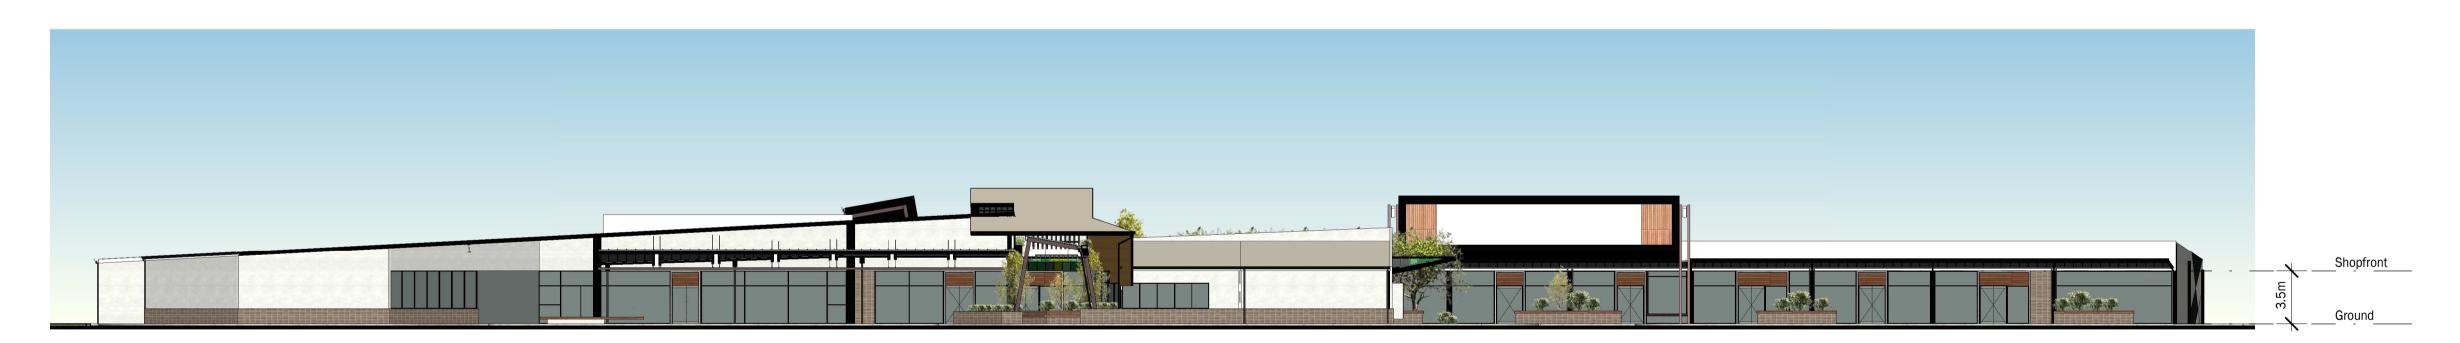

0 5 10 15 20 25 Scale (m) 1: 250 @A1 Scale (m) 1: 500 @A3

Health Facilities and Retail (East) 1:250

Retail (North) 3

Retail (South) 4

TVS architects
Bloomfield
Private Hospital
Site

Health Facilities -Elevations 5420.2.11.3