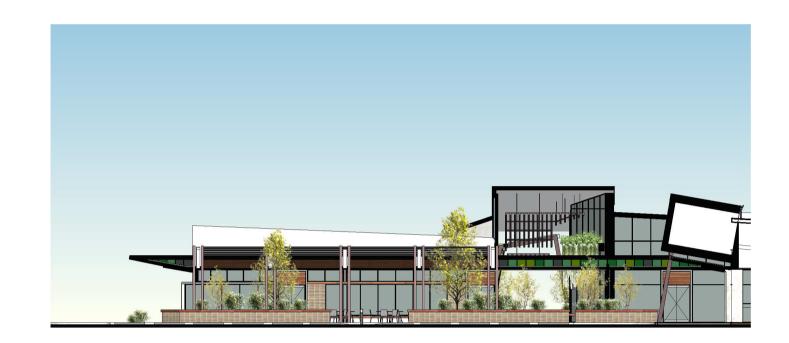

TVS architects
Bloomfield
Private Hospital
Site

Health Facilities and Retail

5420.2.01.4

te Plan - Precinct 2

ale @ A1 1:250

Health Facilities and Retail (North) Overall

Scale @ A1 1:250

Health Facilities and Retail (East) Overall

Scale @ A1 1:250

Health Facilities and Retail (South) Overall 3

Health Facilities and Retail (West) Overall

Scale @ A1 1:250

TVS architects
Bloomfield
Private Hospital
Site

Health Facilities -Elevations 5420.2.10.3