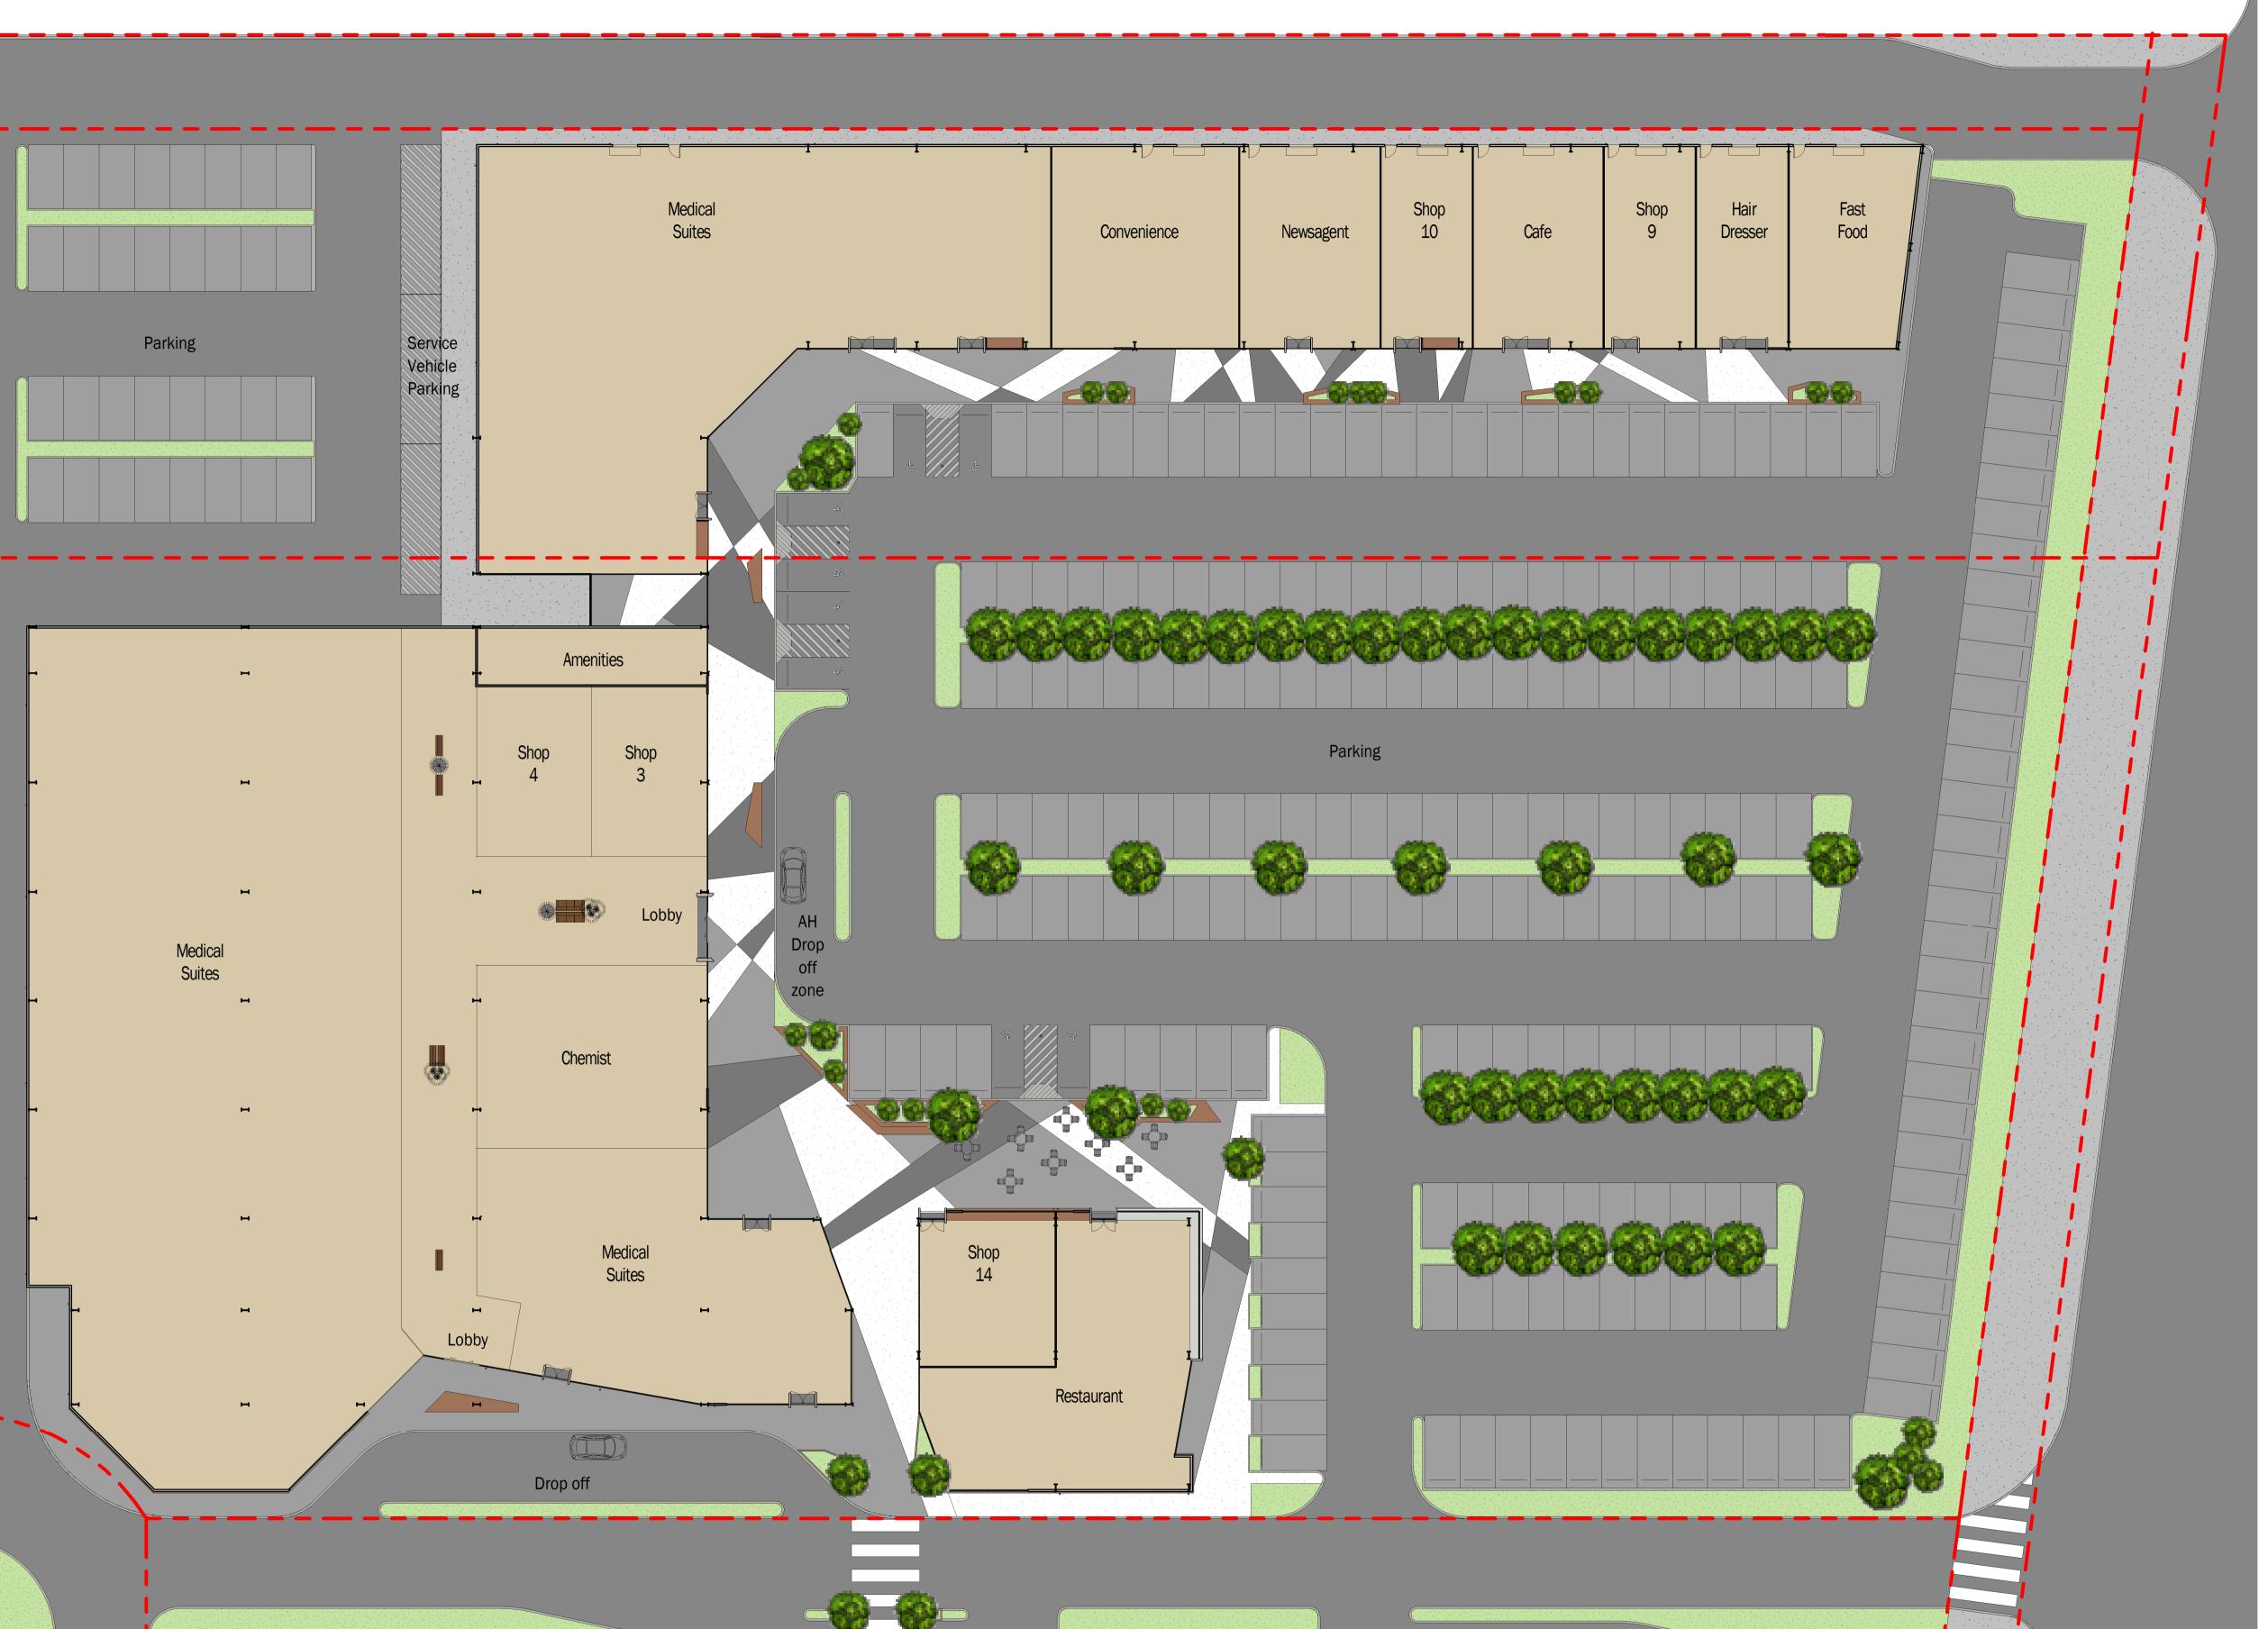

Area Schedule Original Area Area 75 m<sup>2</sup> 75m<sup>2</sup> Amenities 144 m² 144m<sup>2</sup> Chemist 227m<sup>2</sup> Common 444 m<sup>2</sup> 445m<sup>2</sup> 207m<sup>2</sup> Convenience 134 m<sup>2</sup> Fast Food 130m<sup>2</sup> 102m<sup>2</sup> Hair Dresser 102 m<sup>2</sup> Medical Suites 3002 m<sup>2</sup> 3062m<sup>2</sup> Newsagent 155 m<sup>2</sup> 155m<sup>2</sup> Restaurant 293 m<sup>2</sup> 293m<sup>2</sup> Shop 3 106 m<sup>2</sup> 106m<sup>2</sup> Shop 4 105 m<sup>2</sup> 105m<sup>2</sup> Shop 9 102 m<sup>2</sup> 102m<sup>2</sup> Shop 10 102m<sup>2</sup> Shop 14 118m<sup>2</sup> 114 m<sup>2</sup> 5313 m<sup>2</sup>

TVS architects
Bloomfield
Private Hospital
Site

Health Facilities and Retail

5420.2.01.4

te Plan - Precinct 2

ale @ A1 1:250

Health Facilities and Retail (North) Overall

Scale @ A1 1:250

Health Facilities and Retail (East) Overall