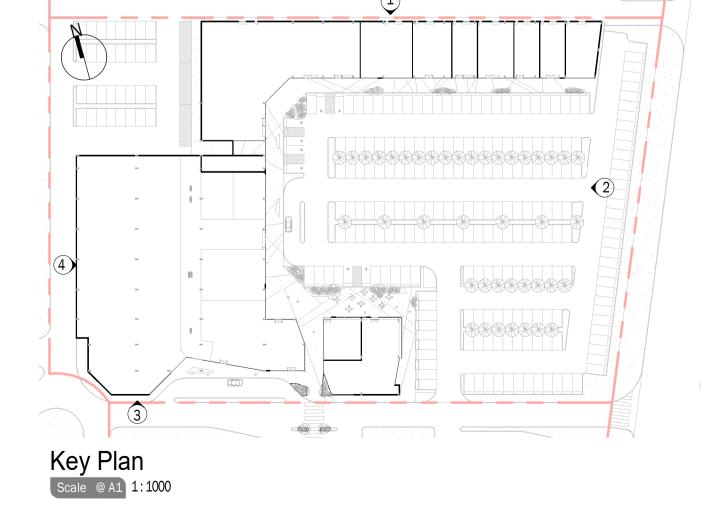

Covered Walkway 1

Restaurant - (North East Face) (2)

Link Entry (3)

Key Plan
Scale @ A1 1:1000

Atrium Internal 4

TVS architects
Bloomfield
Private Hospital
Site

Health Facilities -Perspectives 5420.2.12.3