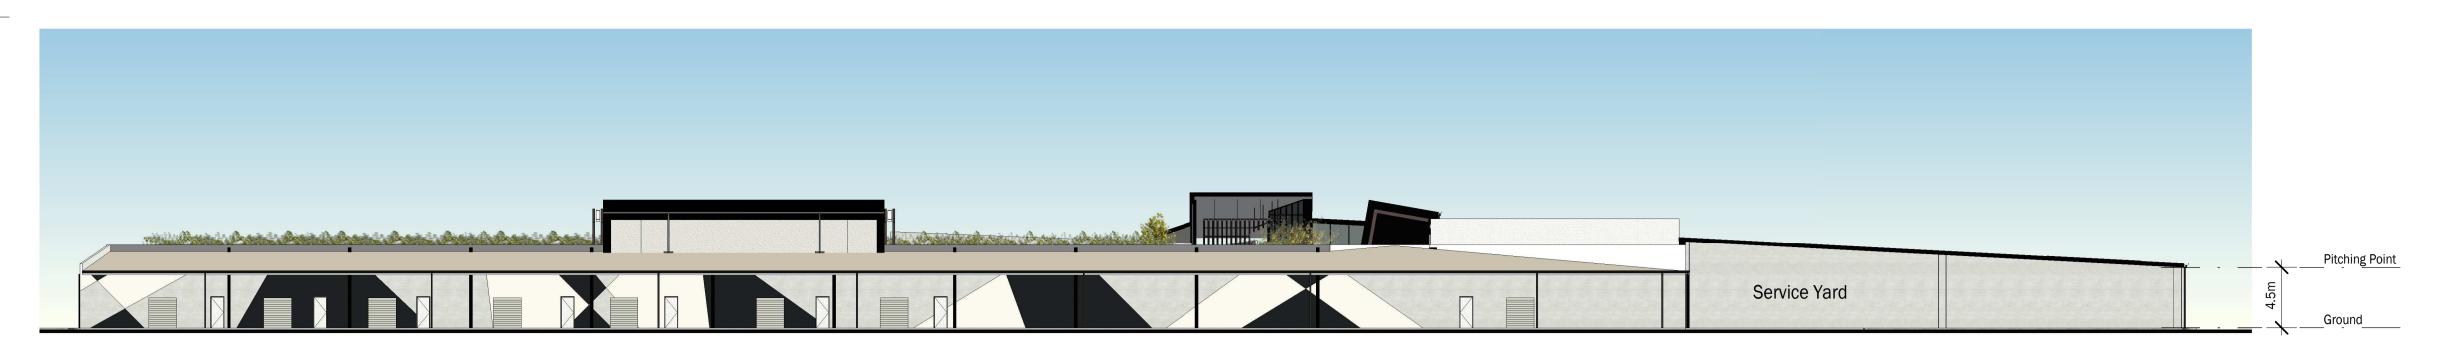

TVS architects
Bloomfield
Private Hospital
Site

Health Facilities and Retail

5420.2.01.4

te Plan - Precinct 2

ale @ A1 1:250

Health Facilities and Retail (North) Overall

Scale @ A1 1:250

Health Facilities and Retail (East) Overall

Scale @ A1 1:250

Health Facilities and Retail (South) Overall 3

Health Facilities and Retail (West) Overall

Scale @ A1 1:250

TVS architects
Bloomfield
Private Hospital
Site

Health Facilities -Elevations 5420.2.10.3