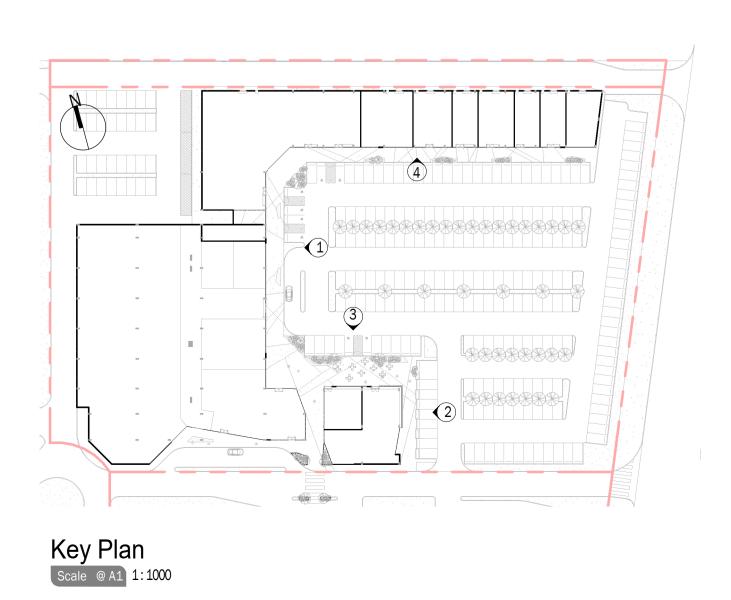

Covered Walkway 1

Restaurant - (North East Face) (2)

Link Entry (3)

Key Plan
Scale @ A1 1:1000

Atrium Internal 4

TVS architects
Bloomfield
Private Hospital
Site

Health Facilities -Perspectives 5420.2.12.3