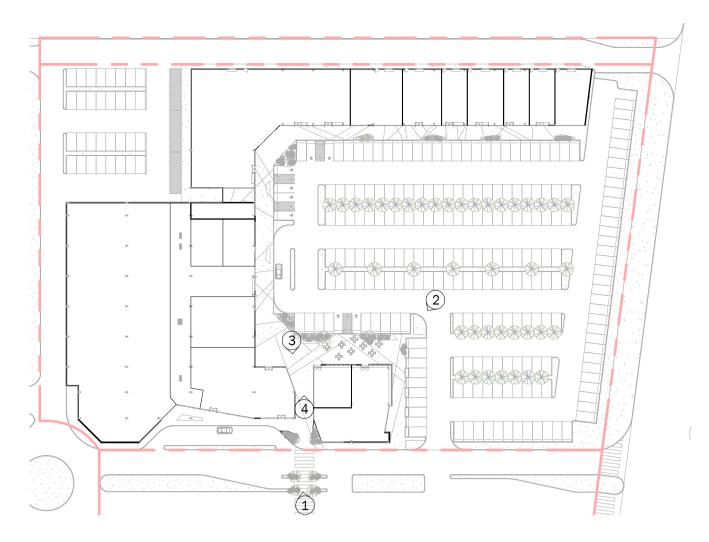

Covered Walkway 1

Restaurant - (North East Face) (2)

Link Entry (3)

Key Plan
Scale @ A1 1:1000

Atrium Internal 4

TVS architects
Bloomfield
Private Hospital
Site

Health Facilities -Perspectives 5420.2.12.3