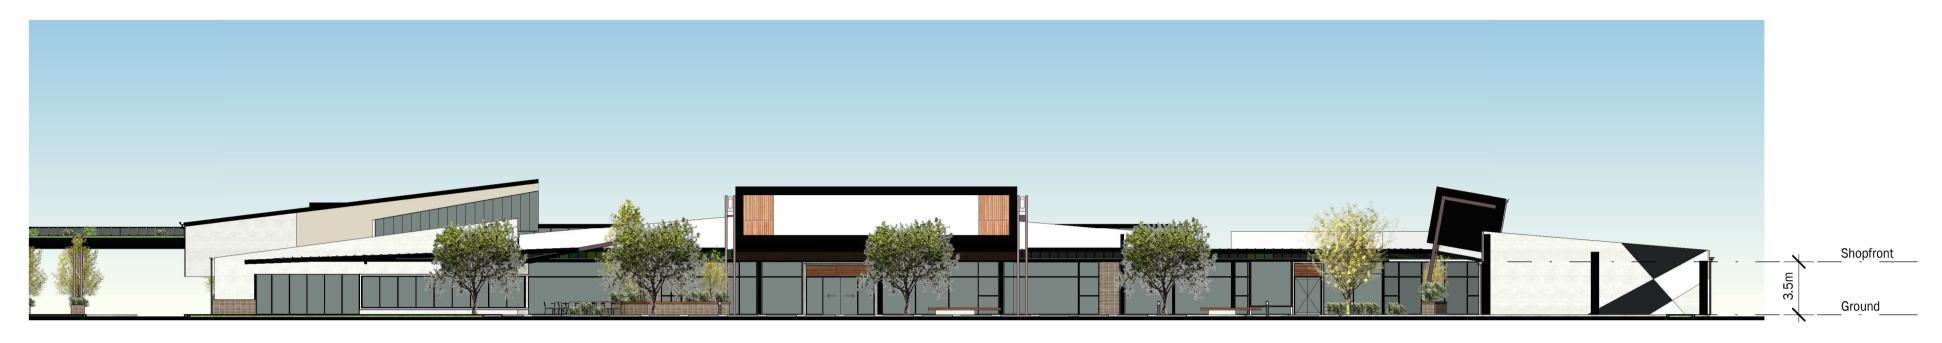

Scale @ A1 1:250

Health Facilities and Retail (South) Overall 3

Health Facilities and Retail (West) Overall

Scale @ A1 1:250

TVS architects
Bloomfield
Private Hospital
Site

Health Facilities -Elevations 5420.2.10.3

0 5 10 15 20 25 Scale (m) 1: 250 @A1 Scale (m) 1: 500 @A3

Health Facilities and Retail (East) 1:250

Retail (North) 3

Retail (South) 4

TVS architects
Bloomfield
Private Hospital
Site

Health Facilities -Elevations 5420.2.11.3