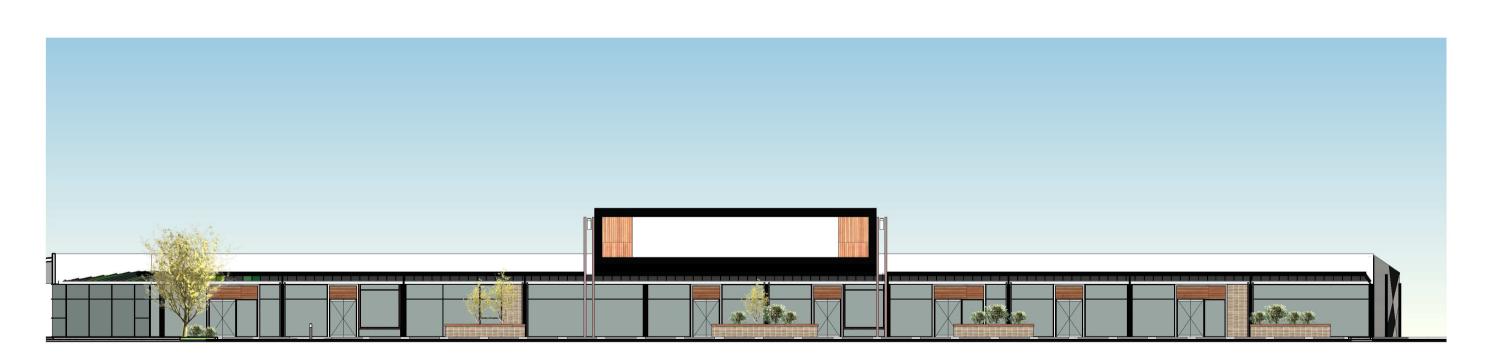

Scale @ A1 1:250

Health Facilities and Retail (South) Overall 3

Health Facilities and Retail (West) Overall

Scale @ A1 1:250

TVS architects
Bloomfield
Private Hospital
Site

Health Facilities -Elevations 5420.2.10.3

0 5 10 15 20 25 Scale (m) 1: 250 @A1 Scale (m) 1: 500 @A3

Health Facilities and Retail (East) 1:250

Retail (North) 3

Retail (South) 4

TVS architects
Bloomfield
Private Hospital
Site

Health Facilities -Elevations 5420.2.11.3