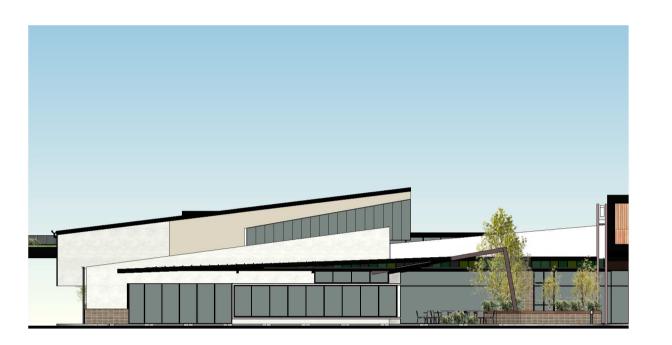

Scale @ A1 1:250

Health Facilities and Retail (South) Overall 3

Health Facilities and Retail (West) Overall

Scale @ A1 1:250

TVS architects
Bloomfield
Private Hospital
Site

Health Facilities -Elevations 5420.2.10.3

0 5 10 15 20 25 Scale (m) 1: 250 @A1 Scale (m) 1: 500 @A3

Health Facilities and Retail (East) 1:250

Retail (North) 3

Retail (South) 4

TVS architects
Bloomfield
Private Hospital
Site

Health Facilities -Elevations 5420.2.11.3