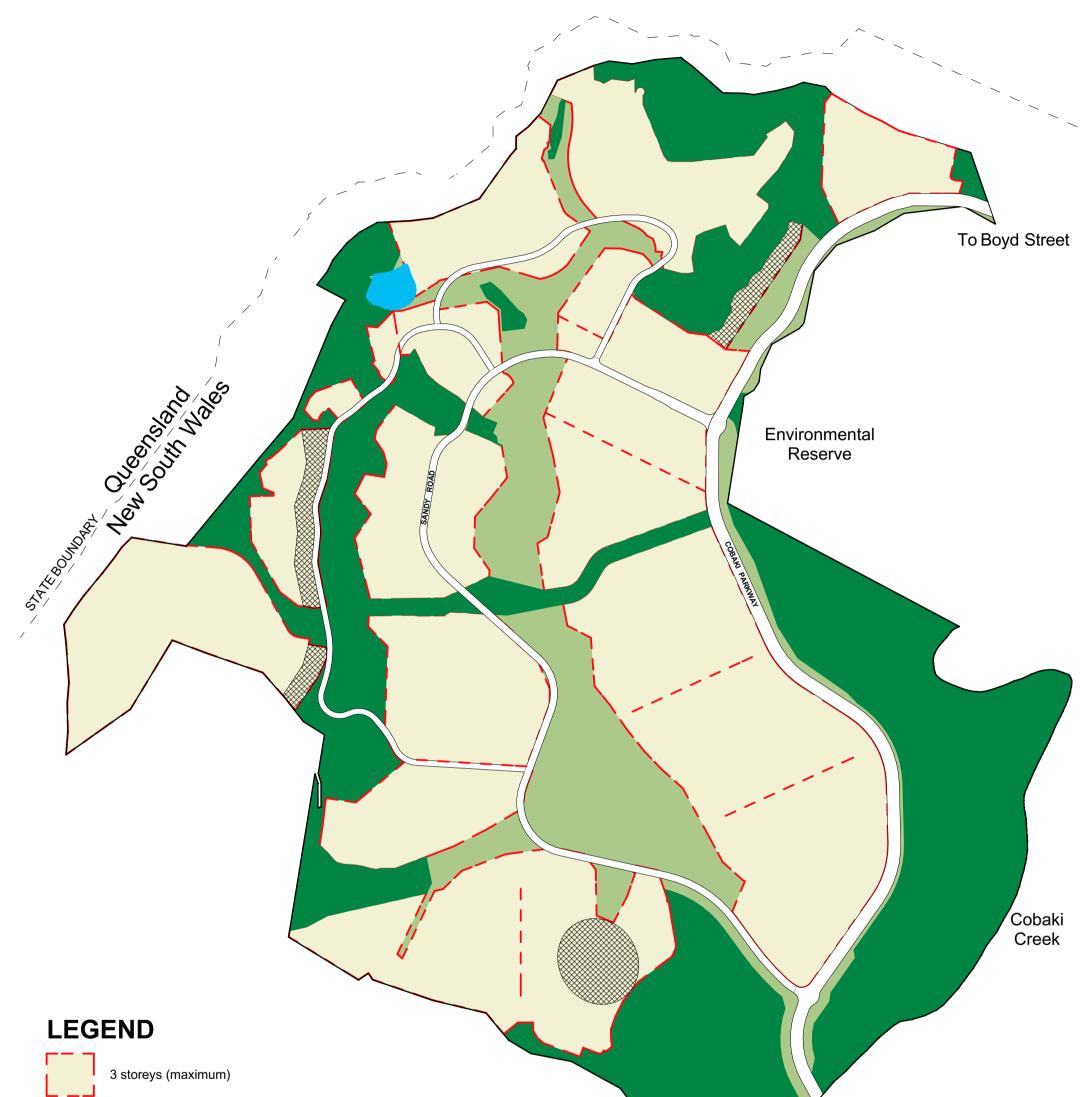

# **Height Controls**

3 storeys (maximum) Maximum Building Height to be 8.0m above finished level of Ridgeline / Knoll

Dam

Open Space

Environmental **Protection Area**  **Piggabeen Road** 

#### Height Controls for LEDA MANORSTEAD PTY LTD

#### of COBAKI, NSW

Monday, 26 June 2017

Ν

Issue GG