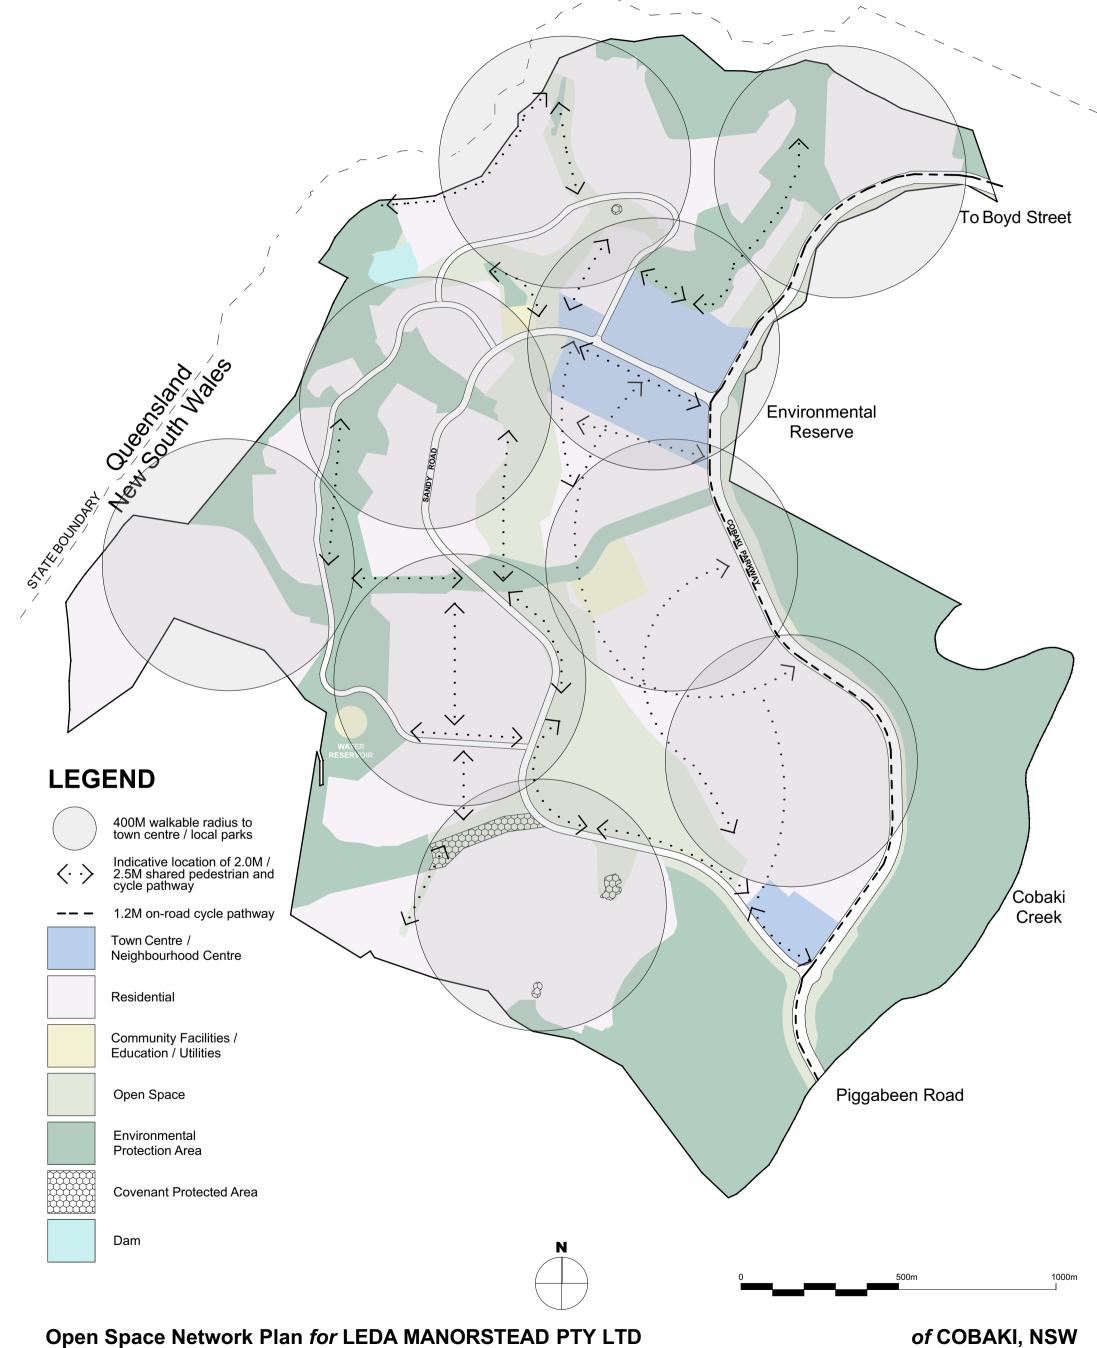

### **Open Space Network Plan**

Monday, 26 June 2017

Issue R

## **Development Matrix**

| Concept Plan<br>Domain                              | Development Uses                                                                                                                                                                                                                                                                                                                                                                                                                                                                                                                                                                                                                                                                                                                                                                                                                                                                                                                                                                                         | Total Area<br>Leda Owned Proposed Road |          | Urban Design Principles                                                                                                                                                                                                                                                                                                                                                                                                                                                                                                                                                                                                                                                                                                                                                                                                                                                                                                                                                                                           |
|-----------------------------------------------------|----------------------------------------------------------------------------------------------------------------------------------------------------------------------------------------------------------------------------------------------------------------------------------------------------------------------------------------------------------------------------------------------------------------------------------------------------------------------------------------------------------------------------------------------------------------------------------------------------------------------------------------------------------------------------------------------------------------------------------------------------------------------------------------------------------------------------------------------------------------------------------------------------------------------------------------------------------------------------------------------------------|----------------------------------------|----------|-------------------------------------------------------------------------------------------------------------------------------------------------------------------------------------------------------------------------------------------------------------------------------------------------------------------------------------------------------------------------------------------------------------------------------------------------------------------------------------------------------------------------------------------------------------------------------------------------------------------------------------------------------------------------------------------------------------------------------------------------------------------------------------------------------------------------------------------------------------------------------------------------------------------------------------------------------------------------------------------------------------------|
|                                                     |                                                                                                                                                                                                                                                                                                                                                                                                                                                                                                                                                                                                                                                                                                                                                                                                                                                                                                                                                                                                          | Land                                   | Closures |                                                                                                                                                                                                                                                                                                                                                                                                                                                                                                                                                                                                                                                                                                                                                                                                                                                                                                                                                                                                                   |
| Town Centre/<br>Neighbourhood<br>Centre             | <ul> <li>Business premises</li> <li>Carpark</li> <li>Child care centre</li> <li>Community facility</li> <li>Education establishment</li> <li>Education establishment</li> <li>Education establishment</li> <li>Education establishment</li> <li>Energency services<br/>facility</li> <li>Entertainment facility</li> <li>Entertainment facility</li> <li>Food and drink premises</li> <li>Funeral chapel</li> <li>Health services facility</li> <li>Home business</li> <li>Hotel or motel<br/>accommodation</li> <li>Information and education<br/>facility</li> <li>Medical centre</li> <li>Office premises</li> <li>Place of worship</li> <li>Pub</li> <li>Recreation area</li> <li>Recreation facility (indoor)</li> <li>Residential care facility</li> <li>Residential types in<br/>Development Code</li> <li>Registered Club</li> <li>Restaurant</li> <li>Retail premises</li> <li>Seniors housing</li> <li>Shop</li> <li>Information and education<br/>facility</li> <li>Medical centre</li> </ul> | 24.75 ha                               | 1.21 ha  | <ul> <li>Urban form controlled by Plan of Development in Precinct approval</li> <li>Building height controlled by Development Code</li> <li>Mixed uses are encouraged</li> <li>Provide legible off-street parking</li> <li>Create town square focus</li> <li>Sporting facilities may be shared between schools and community</li> <li>Buildings facing main streets are encouraged to have active frontages</li> <li>Pedestrian friendly streetscape with awnings</li> <li>Create interesting buildings with articulated facades</li> <li>Screen or conceal passive facades and service areas</li> <li>Soften visual impact of carpark with landscaping</li> <li>Incorporate urban art and public streetscaping</li> <li>Must demonstrate sensitive interface with surrounding development</li> <li>Ground floor facing main roads must be non residential use</li> <li>Landscape concept to maintain visibility of retail uses</li> <li>Incorporate passive surveillance and public safety principles</li> </ul> |
| Residential                                         | <ul> <li>Carpark</li> <li>Child care centre</li> <li>Community facility</li> <li>Environmental facility</li> <li>Exhibition village</li> <li>Home based child care</li> <li>Home business</li> <li>Neighbourhood shop</li> <li>Recreation facility (indoor)</li> <li>Recreation facility (outdoor)</li> <li>Residential care facility</li> <li>Residential types in</li> <li>Development Code</li> <li>Roads</li> <li>Seniors housing</li> </ul>                                                                                                                                                                                                                                                                                                                                                                                                                                                                                                                                                         | 287.82 ha                              | 3.67 ha  | <ul> <li>Urban form controlled by Plan of Development in Precinct approval<br/>and the Development Code</li> <li>Create diversity of housing choice</li> <li>Designs must optimise residential amenity, privacy and solar access</li> <li>Strong streetscape character with articulated setbacks</li> <li>Incorporate on-site private recreation areas</li> <li>Garage doors must not dominate streetscape</li> <li>Incorporate passive surveillance and public safety principles</li> <li>Incorporate public open space within walkable radius of each dwelling</li> </ul>                                                                                                                                                                                                                                                                                                                                                                                                                                       |
| Community<br>Facilities/<br>Education/<br>Utilities | <ul> <li>Carpark</li> <li>Child care centre</li> <li>Community facility</li> <li>Education establishment</li> <li>Environmental facility</li> <li>Information and education facility</li> <li>Kiosk</li> <li>Place of worship</li> <li>Recreation area</li> <li>Recreation facility (indoor)</li> <li>Recreation facility (outdoor)</li> <li>Reads</li> <li>Telecommunication facility</li> <li>Water storage facility</li> </ul>                                                                                                                                                                                                                                                                                                                                                                                                                                                                                                                                                                        | 4.91 ha                                | 0.00 ha  | <ul> <li>Locate school buildings with integrated parking and shared facilities</li> <li>Provide adequate safe setdown areas</li> <li>Sporting facilities may be shared between schools and community</li> <li>Must demonstrate sensitive interface with surrounding development</li> <li>Enhance community education on surrounding environment</li> </ul>                                                                                                                                                                                                                                                                                                                                                                                                                                                                                                                                                                                                                                                        |
| Public Open<br>Space                                | <ul> <li>Carpark</li> <li>Community facility</li> <li>Environmental facility</li> <li>Food and drink premises</li> <li>Kiosk</li> <li>Recreation facility (indoor)</li> <li>Recreation facility (outdoor)</li> <li>Roads</li> <li>Sewage reticulation system</li> </ul>                                                                                                                                                                                                                                                                                                                                                                                                                                                                                                                                                                                                                                                                                                                                  | 88.64 ha                               | 1.55 ha  | <ul> <li>Include range of active and passive uses</li> <li>Incorporate community facilities appropriate to residents' needs such as ovals, amenities and carparking</li> <li>Sporting facilities may be shared between schools and community</li> <li>Incorporate stormwater path and treatment</li> </ul>                                                                                                                                                                                                                                                                                                                                                                                                                                                                                                                                                                                                                                                                                                        |
| Environmental<br>Protection Area                    | <ul> <li>Environmental facilities</li> <li>Roads</li> <li>Water storage facility</li> </ul>                                                                                                                                                                                                                                                                                                                                                                                                                                                                                                                                                                                                                                                                                                                                                                                                                                                                                                              | 187.14 ha                              | 5.77 ha  | <ul> <li>Incorporate low-impact community trails for public and service access</li> <li>Provide linkages in accordance with the Pedestrian and Cycle<br/>Network Plan</li> </ul>                                                                                                                                                                                                                                                                                                                                                                                                                                                                                                                                                                                                                                                                                                                                                                                                                                  |
| Total Area                                          |                                                                                                                                                                                                                                                                                                                                                                                                                                                                                                                                                                                                                                                                                                                                                                                                                                                                                                                                                                                                          | 593.26 ha                              | 12.20 ha |                                                                                                                                                                                                                                                                                                                                                                                                                                                                                                                                                                                                                                                                                                                                                                                                                                                                                                                                                                                                                   |