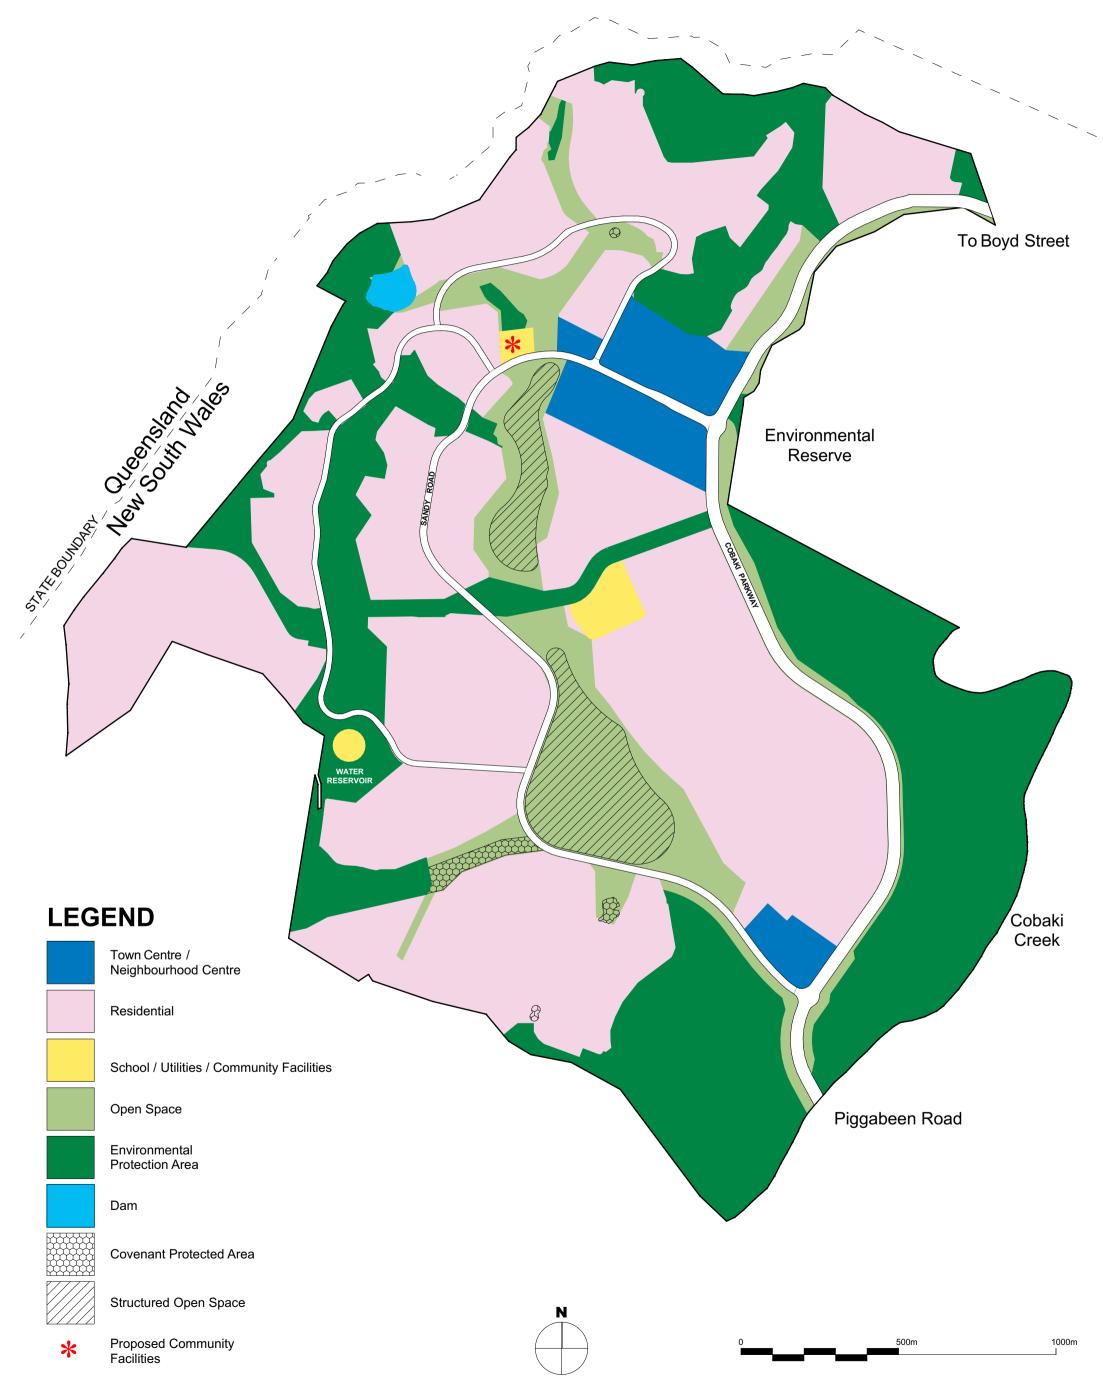

## **Development Matrix**

| Concept Plan<br>Domain                              | Development Uses                                                                                                                                                                                                                                                                                                                                                                                                                                                                                                                                                                                                                                                                                                                                                                                                                                                                                                                                                                                         | Total Area<br>Leda Owned Proposed Road |          | Urban Design Principles                                                                                                                                                                                                                                                                                                                                                                                                                                                                                                                                                                                                                                                                                                                                                                                                                                                                                                                                                                                           |
|-----------------------------------------------------|----------------------------------------------------------------------------------------------------------------------------------------------------------------------------------------------------------------------------------------------------------------------------------------------------------------------------------------------------------------------------------------------------------------------------------------------------------------------------------------------------------------------------------------------------------------------------------------------------------------------------------------------------------------------------------------------------------------------------------------------------------------------------------------------------------------------------------------------------------------------------------------------------------------------------------------------------------------------------------------------------------|----------------------------------------|----------|-------------------------------------------------------------------------------------------------------------------------------------------------------------------------------------------------------------------------------------------------------------------------------------------------------------------------------------------------------------------------------------------------------------------------------------------------------------------------------------------------------------------------------------------------------------------------------------------------------------------------------------------------------------------------------------------------------------------------------------------------------------------------------------------------------------------------------------------------------------------------------------------------------------------------------------------------------------------------------------------------------------------|
|                                                     |                                                                                                                                                                                                                                                                                                                                                                                                                                                                                                                                                                                                                                                                                                                                                                                                                                                                                                                                                                                                          | Land                                   | Closures |                                                                                                                                                                                                                                                                                                                                                                                                                                                                                                                                                                                                                                                                                                                                                                                                                                                                                                                                                                                                                   |
| Town Centre/<br>Neighbourhood<br>Centre             | <ul> <li>Business premises</li> <li>Carpark</li> <li>Child care centre</li> <li>Community facility</li> <li>Education establishment</li> <li>Education establishment</li> <li>Education establishment</li> <li>Education establishment</li> <li>Energency services<br/>facility</li> <li>Entertainment facility</li> <li>Entertainment facility</li> <li>Food and drink premises</li> <li>Funeral chapel</li> <li>Health services facility</li> <li>Home business</li> <li>Hotel or motel<br/>accommodation</li> <li>Information and education<br/>facility</li> <li>Medical centre</li> <li>Office premises</li> <li>Place of worship</li> <li>Pub</li> <li>Recreation area</li> <li>Recreation facility (indoor)</li> <li>Residential care facility</li> <li>Residential types in<br/>Development Code</li> <li>Registered Club</li> <li>Restaurant</li> <li>Retail premises</li> <li>Seniors housing</li> <li>Shop</li> <li>Information and education<br/>facility</li> <li>Medical centre</li> </ul> | 24.75 ha                               | 1.21 ha  | <ul> <li>Urban form controlled by Plan of Development in Precinct approval</li> <li>Building height controlled by Development Code</li> <li>Mixed uses are encouraged</li> <li>Provide legible off-street parking</li> <li>Create town square focus</li> <li>Sporting facilities may be shared between schools and community</li> <li>Buildings facing main streets are encouraged to have active frontages</li> <li>Pedestrian friendly streetscape with awnings</li> <li>Create interesting buildings with articulated facades</li> <li>Screen or conceal passive facades and service areas</li> <li>Soften visual impact of carpark with landscaping</li> <li>Incorporate urban art and public streetscaping</li> <li>Must demonstrate sensitive interface with surrounding development</li> <li>Ground floor facing main roads must be non residential use</li> <li>Landscape concept to maintain visibility of retail uses</li> <li>Incorporate passive surveillance and public safety principles</li> </ul> |
| Residential                                         | <ul> <li>Carpark</li> <li>Child care centre</li> <li>Community facility</li> <li>Environmental facility</li> <li>Exhibition village</li> <li>Home based child care</li> <li>Home business</li> <li>Neighbourhood shop</li> <li>Recreation facility (indoor)</li> <li>Recreation facility (outdoor)</li> <li>Residential care facility</li> <li>Residential types in</li> <li>Development Code</li> <li>Roads</li> <li>Seniors housing</li> </ul>                                                                                                                                                                                                                                                                                                                                                                                                                                                                                                                                                         | 287.82 ha                              | 3.67 ha  | <ul> <li>Urban form controlled by Plan of Development in Precinct approval<br/>and the Development Code</li> <li>Create diversity of housing choice</li> <li>Designs must optimise residential amenity, privacy and solar access</li> <li>Strong streetscape character with articulated setbacks</li> <li>Incorporate on-site private recreation areas</li> <li>Garage doors must not dominate streetscape</li> <li>Incorporate passive surveillance and public safety principles</li> <li>Incorporate public open space within walkable radius of each dwelling</li> </ul>                                                                                                                                                                                                                                                                                                                                                                                                                                       |
| Community<br>Facilities/<br>Education/<br>Utilities | <ul> <li>Carpark</li> <li>Child care centre</li> <li>Community facility</li> <li>Education establishment</li> <li>Environmental facility</li> <li>Information and education facility</li> <li>Kiosk</li> <li>Place of worship</li> <li>Recreation area</li> <li>Recreation facility (indoor)</li> <li>Recreation facility (outdoor)</li> <li>Reads</li> <li>Telecommunication facility</li> <li>Water storage facility</li> </ul>                                                                                                                                                                                                                                                                                                                                                                                                                                                                                                                                                                        | 4.91 ha                                | 0.00 ha  | <ul> <li>Locate school buildings with integrated parking and shared facilities</li> <li>Provide adequate safe setdown areas</li> <li>Sporting facilities may be shared between schools and community</li> <li>Must demonstrate sensitive interface with surrounding development</li> <li>Enhance community education on surrounding environment</li> </ul>                                                                                                                                                                                                                                                                                                                                                                                                                                                                                                                                                                                                                                                        |
| Public Open<br>Space                                | <ul> <li>Carpark</li> <li>Community facility</li> <li>Environmental facility</li> <li>Food and drink premises</li> <li>Kiosk</li> <li>Recreation facility (indoor)</li> <li>Recreation facility (outdoor)</li> <li>Roads</li> <li>Sewage reticulation system</li> </ul>                                                                                                                                                                                                                                                                                                                                                                                                                                                                                                                                                                                                                                                                                                                                  | 88.64 ha                               | 1.55 ha  | <ul> <li>Include range of active and passive uses</li> <li>Incorporate community facilities appropriate to residents' needs such as ovals, amenities and carparking</li> <li>Sporting facilities may be shared between schools and community</li> <li>Incorporate stormwater path and treatment</li> </ul>                                                                                                                                                                                                                                                                                                                                                                                                                                                                                                                                                                                                                                                                                                        |
| Environmental<br>Protection Area                    | <ul> <li>Environmental facilities</li> <li>Roads</li> <li>Water storage facility</li> </ul>                                                                                                                                                                                                                                                                                                                                                                                                                                                                                                                                                                                                                                                                                                                                                                                                                                                                                                              | 187.14 ha                              | 5.77 ha  | <ul> <li>Incorporate low-impact community trails for public and service access</li> <li>Provide linkages in accordance with the Pedestrian and Cycle<br/>Network Plan</li> </ul>                                                                                                                                                                                                                                                                                                                                                                                                                                                                                                                                                                                                                                                                                                                                                                                                                                  |
| Total Area                                          |                                                                                                                                                                                                                                                                                                                                                                                                                                                                                                                                                                                                                                                                                                                                                                                                                                                                                                                                                                                                          | 593.26 ha                              | 12.20 ha |                                                                                                                                                                                                                                                                                                                                                                                                                                                                                                                                                                                                                                                                                                                                                                                                                                                                                                                                                                                                                   |

### Development Matrix for LEDA MANORSTEAD PTY LTD

#### of COBAKI, NSW

opyright The Design Forum Pty Ltd

Scale: NTS

LED006 / SK 01.02

Monday, 26 June 2017

Issue FF