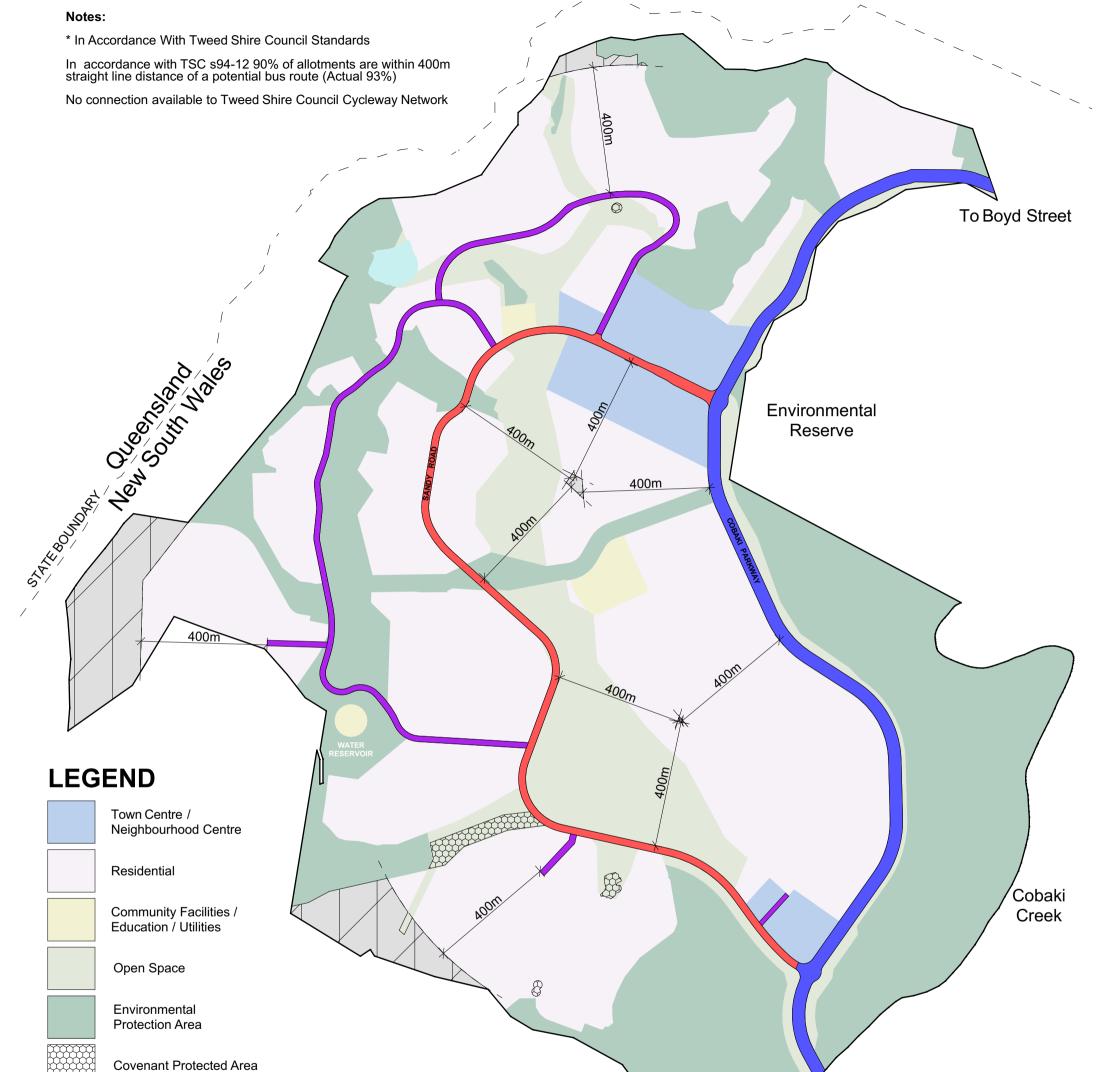

### **Access Network Plan and Potential Bus Route**

Dam

Low Volume Neighbourhood Connector Road - 18.50M \* (3000 - 5000 VPD)

Normal Neighbourhood Connector Road (Sandy Road) - 22.40M \* (VPD ≥ 7000)

Modified Arterial or Distributor Road (Cobaki Parkway) - 40.00M \*

Areas outside of 400M walkable distance to bus route corridor (7.3% of allotments)

#### Access Network Plan and Potential Bus Route for LEDA MANORSTEAD PTY LTD

of COBAKI, NSW

Monday, 26 June 2017

**Piggabeen Road** 