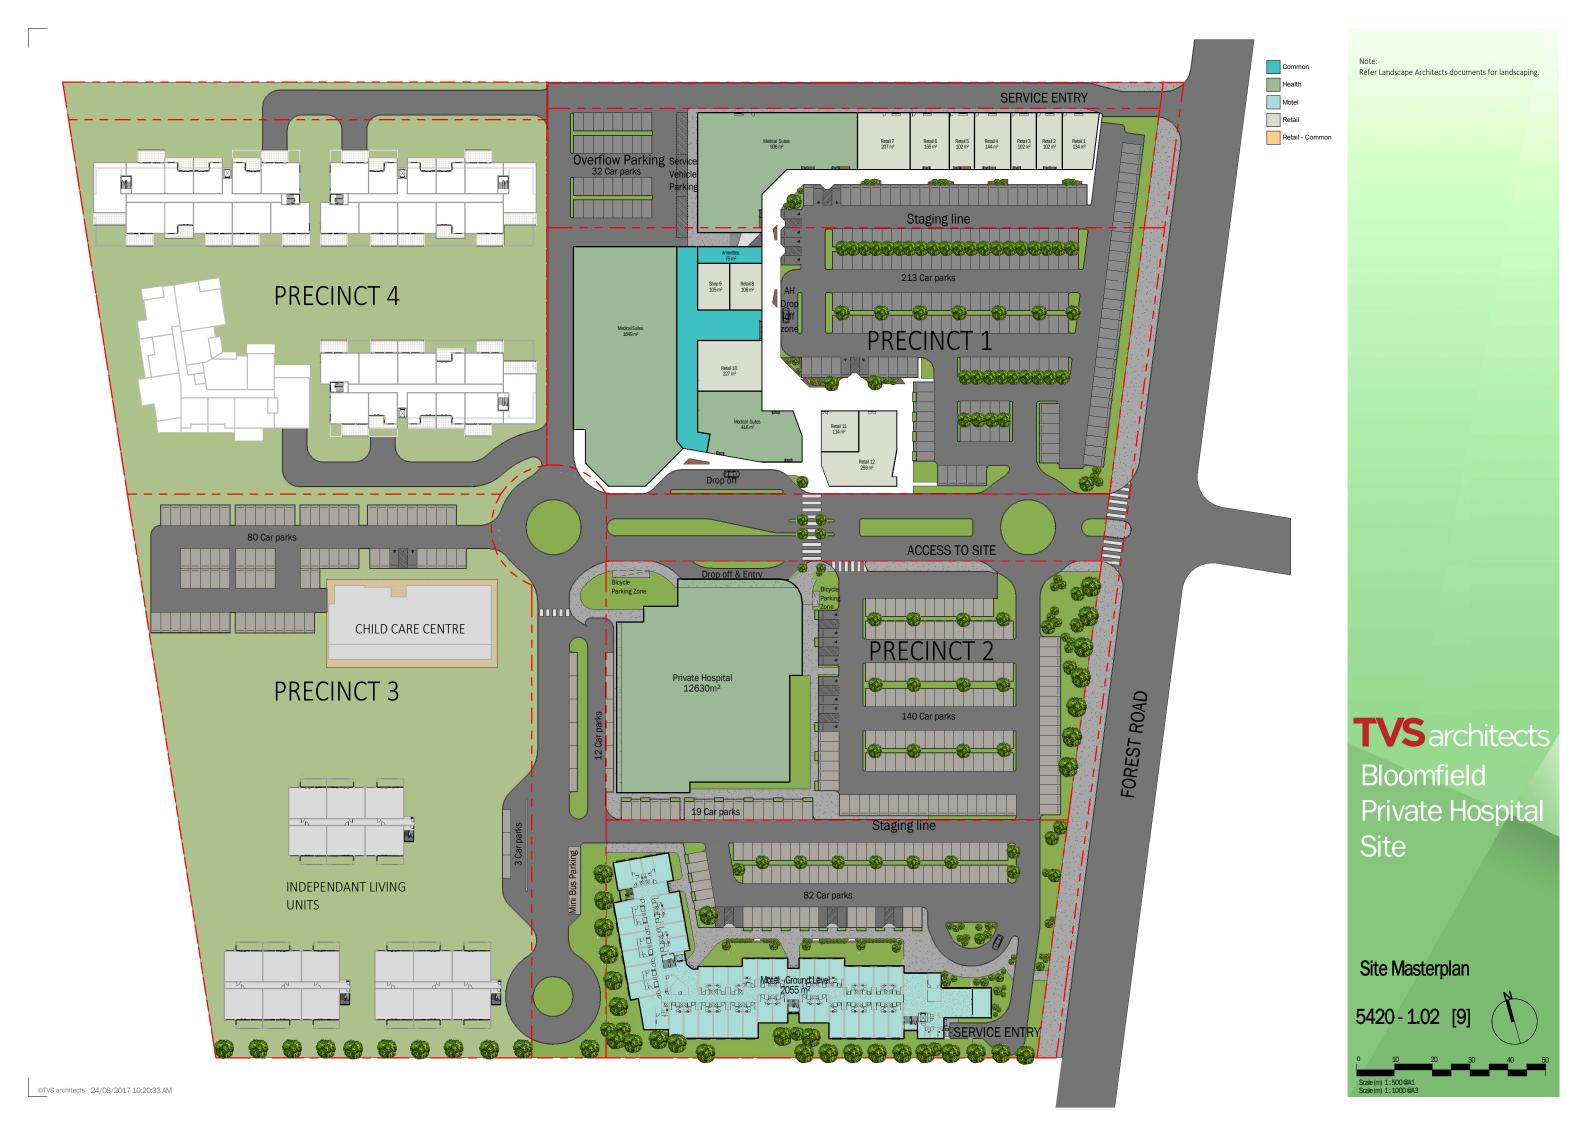

## Drawing List

| Sheet No. | Sheet Name                       | Rev | Date     |  |
|-----------|----------------------------------|-----|----------|--|
| 1.00      | Cover sheet                      | 4   | 18.08.17 |  |
| 1.01      | Location Plan                    | 4   | 18.08.17 |  |
| 1.02      | Site Masterplan                  | 9   | 13.07.17 |  |
| 2.01      | Health Facilities and Retail     | 6   | 18.08.17 |  |
| 2.10      | Health Facilities - Elevations   | 4   | 18.08.17 |  |
| 2.11      | Health Facilities - Elevations   | 4   | 18.08.17 |  |
| 2.12      | Health Facilities - Perspectives | 4   | 18.08.17 |  |
| 3.01      | Motel - Ground & First Floor     | 5   | 18.08.17 |  |
| 3.10      | Motel - Elevations               | 4   | 18.08.17 |  |
| 3.12      | Motel - Perspectives             | 4   | 18.08.17 |  |