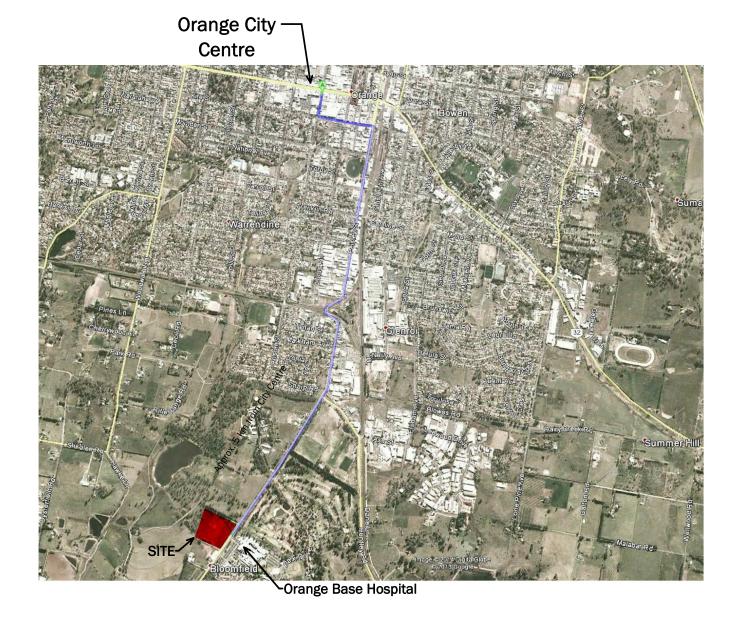

## RPD

Lot 1 DP 549856 & Lots 100 & 101 DP 1147525, Forest Road, Orange Local Authority: Orange City Council Area: 6.6928ha

TVS architects
Bloomfield
Private Hospital
Site

**Location Plan** 

5420 - 1.01 [4]