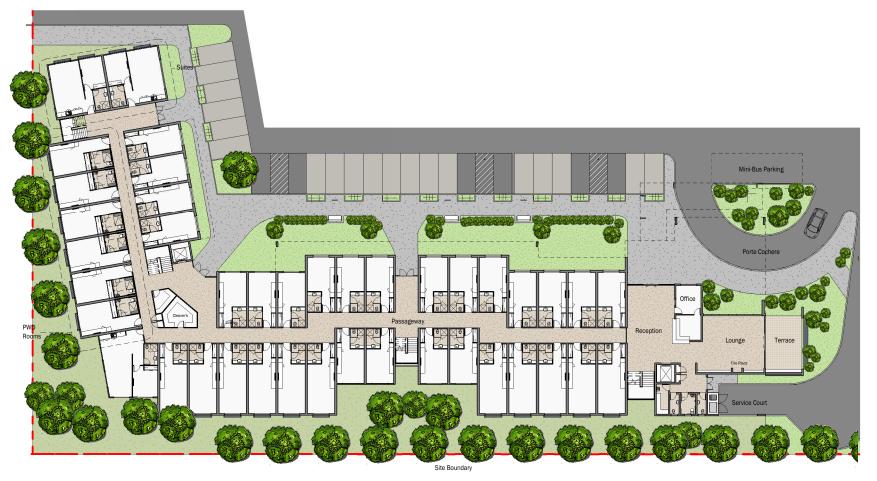

Motel - Ground Floor Plan
Scale @ A1 1:250

Motel - First Floor Plan

Scale @ A1 1:250

TVS architects
Bloomfield
Private Hospital
Site

Motel - Ground & First
Floor
5420 - 3.01 [5]

Motel - North Elevation - Part A 1 Scale @ A1 1:200