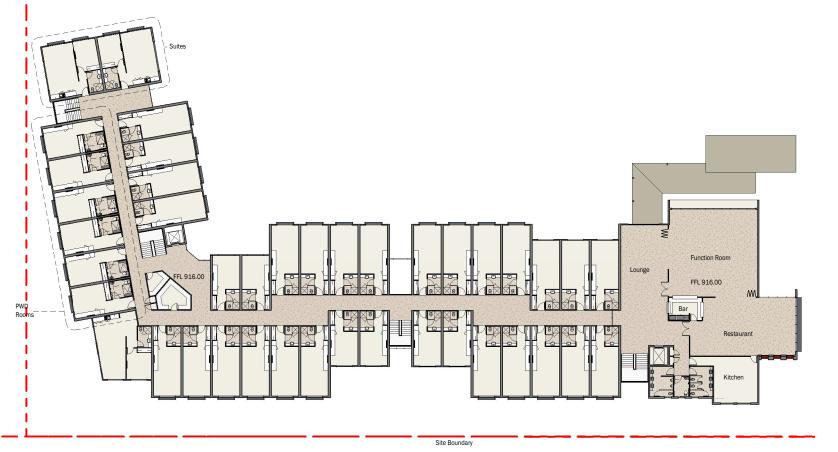

Motel - Ground Floor Plan
Scale @ A1 1:250

Motel - First Floor Plan

Scale @ A1 1:250

TVS architects
Bloomfield
Private Hospital
Site

Motel - Ground & First
Floor
5420 - 3.01 [5]

Motel - North Elevation - Part A 1 Scale @ A1 1:200