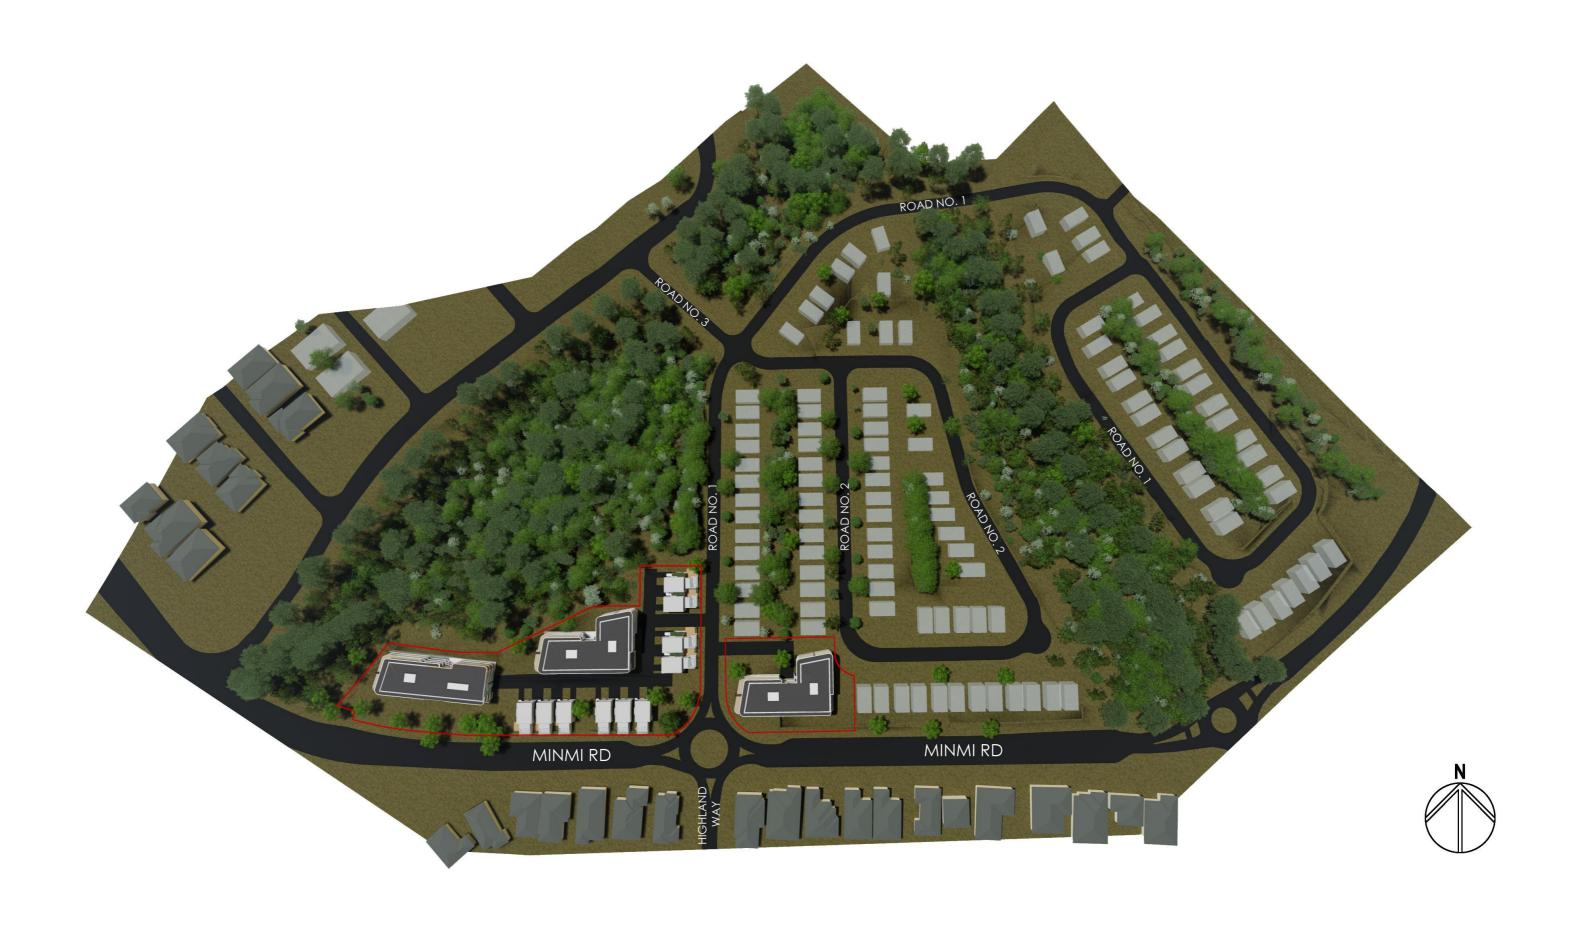

MINMI ROAD FLETCHER

MASTER PLAN - GROUND FLOOR CONCEPT 03

SITE PLAN - AERIAL PHOTOGRAPH

**PRELIMINARY - 19/10/17** 

architecture