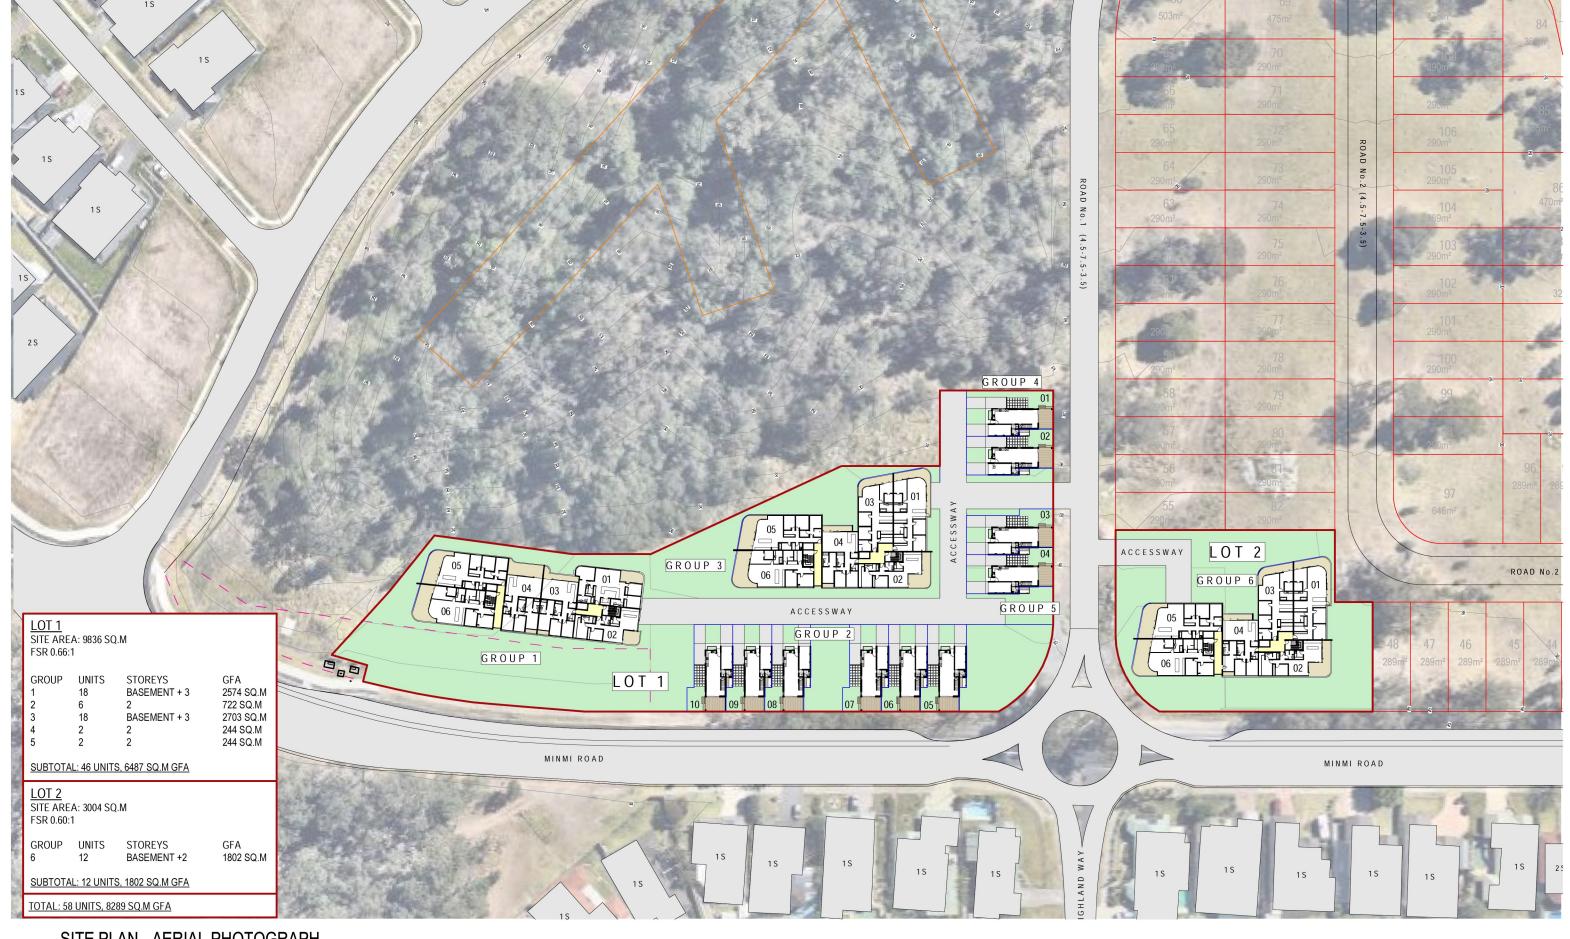

MINMI ROAD FLETCHER

MASTER PLAN - GROUND FLOOR CONCEPT 03

SITE PLAN - AERIAL PHOTOGRAPH

**PRELIMINARY - 19/10/17** 

architecture