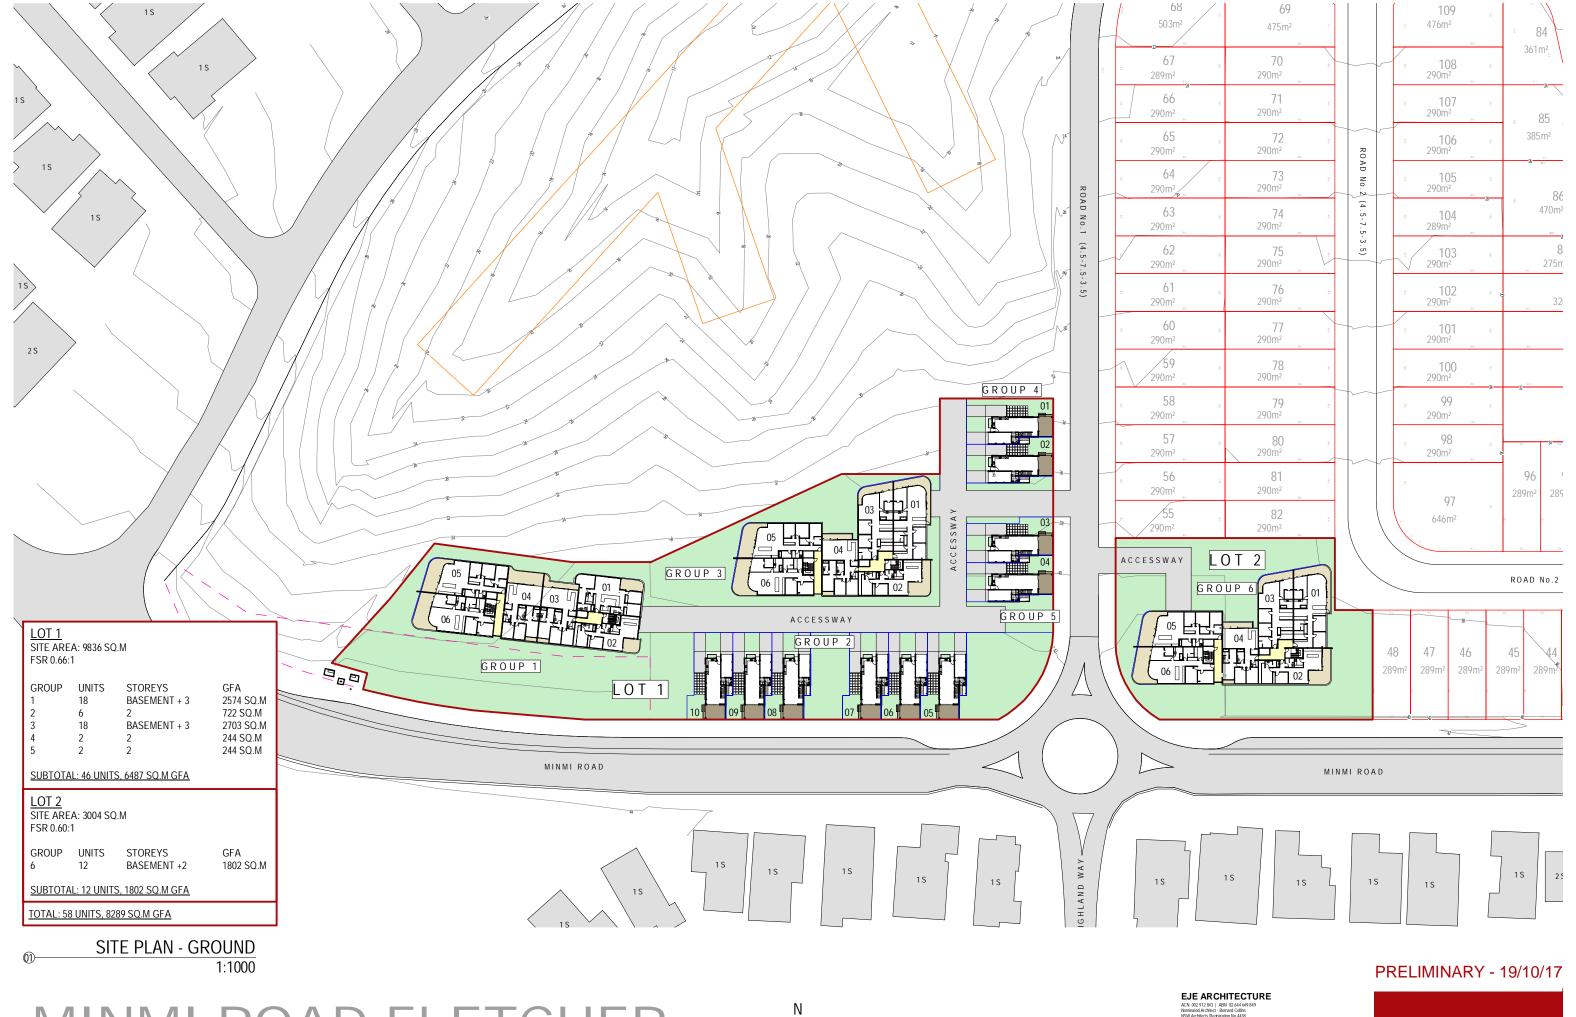

MINMI ROAD FLETCHER

MASTER PLAN - GROUND FLOOR CONCEPT 03









SITE PLAN - AERIAL PHOTOGRAPH

**PRELIMINARY - 19/10/17** 

architecture

## MINMI ROAD FLETCHER









CONCEPT RENDERING 01 - SITE PLAN

### EJE ARCHITECTURE ACN 002 912 843 | ABN 82 644 649 849 Nominated Architect - Bernard Collins

Nominated Architect - Bernard Collins NSW Architects Registration No.4438

A 412 KING STREET, NEWCASTLE, NSW 2300

P +61 2 4620 2353 | F +61 2 4026 3060 | F mail@lais.com au | W www.ais.com au

COMPLETION OF THE GUALITY ASSUMANCE CHECKS IS VERRICATION THAT THE DOCUM-COMPORNS WITH THE RECOMPLEMENTS OF THE GUALITY PROJECT FOR MY WHERE THE GUAL ASSURANCE CHECK IS INCOMPLETE THIS DOCUMENT IS PRELIMMARY FOR INFORMAT PURPOSES ONLY, OR SULP HURBOSES AS STATED IN THE REVISION COLUMN. THE IDEAS, I