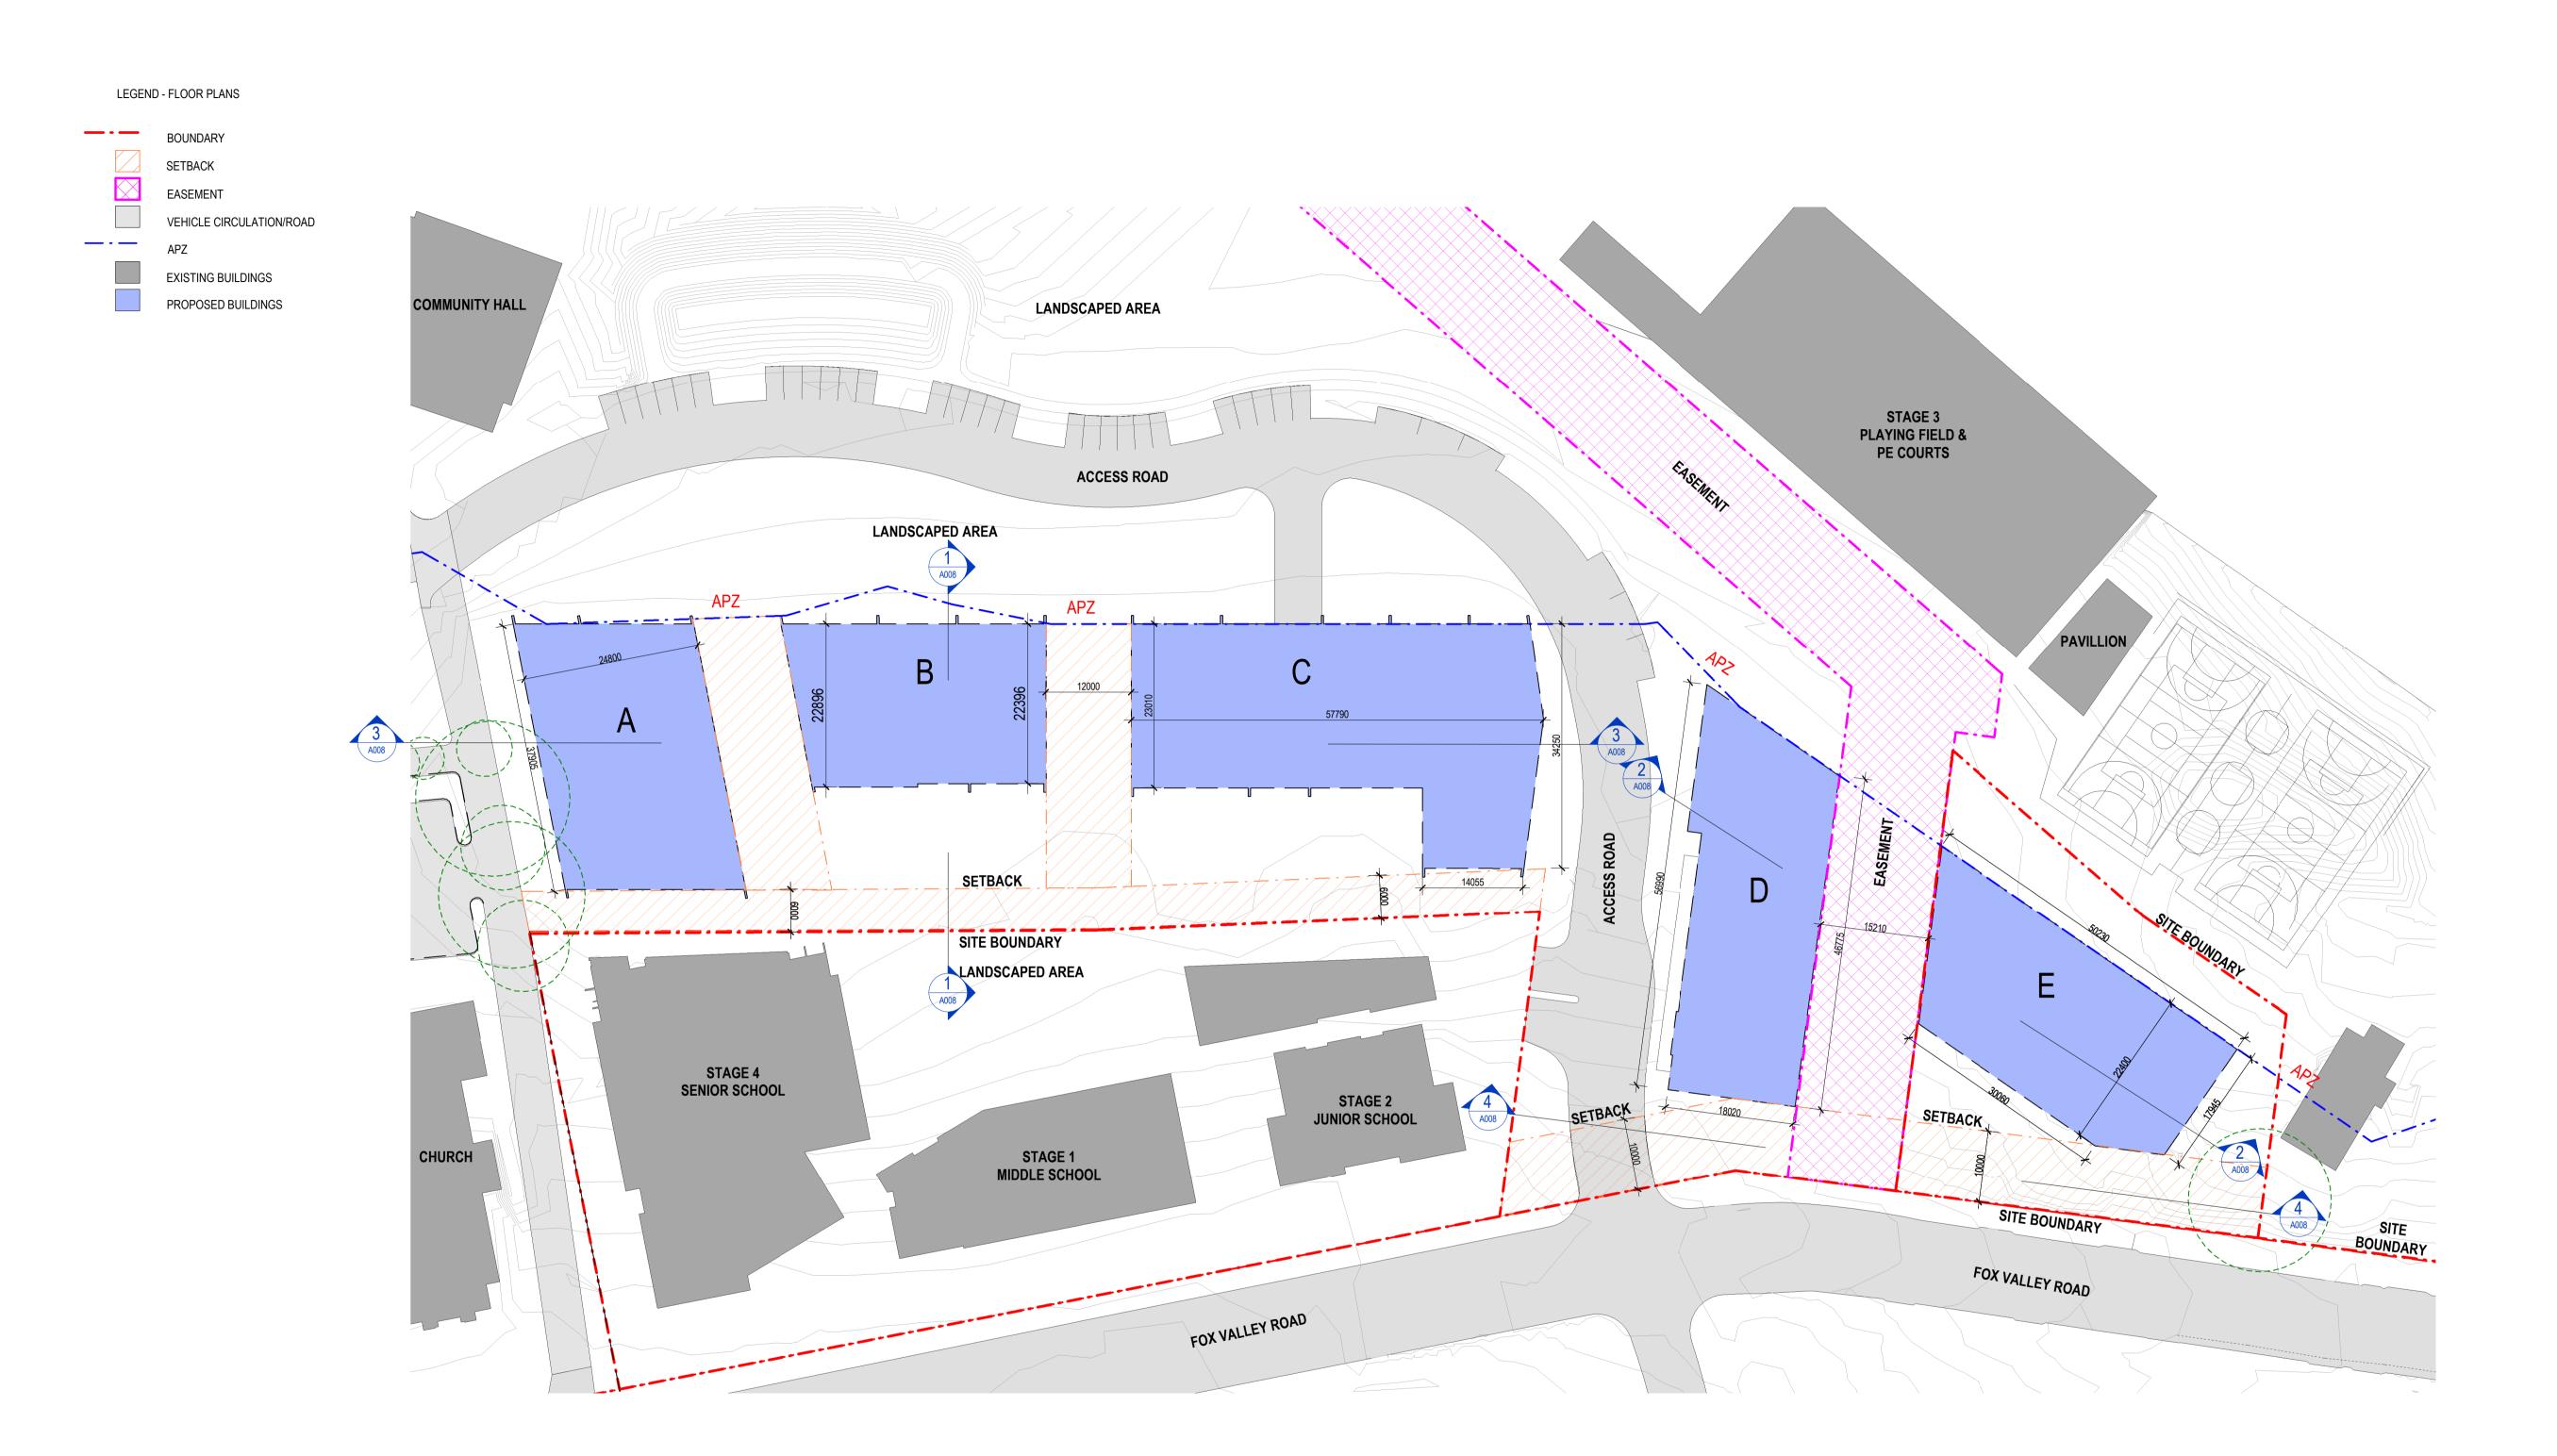

# S75W - GROUND/SITE PLAN

| Plotted and | checked by NM/LL |                      |          |
|-------------|------------------|----------------------|----------|
| Verified    | -                | Approved             | CG       |
| Drawing Cre | ated (date)      | Drawing Created (by) | NM/LL    |
|             |                  |                      | 12/11/17 |
| Scale       | Project No       | Drawing No           | Issue    |

BOUNDARY

SETBACK EASEMENT VEHICLE CIRCULATION/ROAD APZ

EXISTING BUILDINGS PROPOSED BUILDINGS

1 Level 1 - 3 - S75W

Description Issue DRAFT S75W ISSUE S75W ISSUE

' Amendments

· A

'B