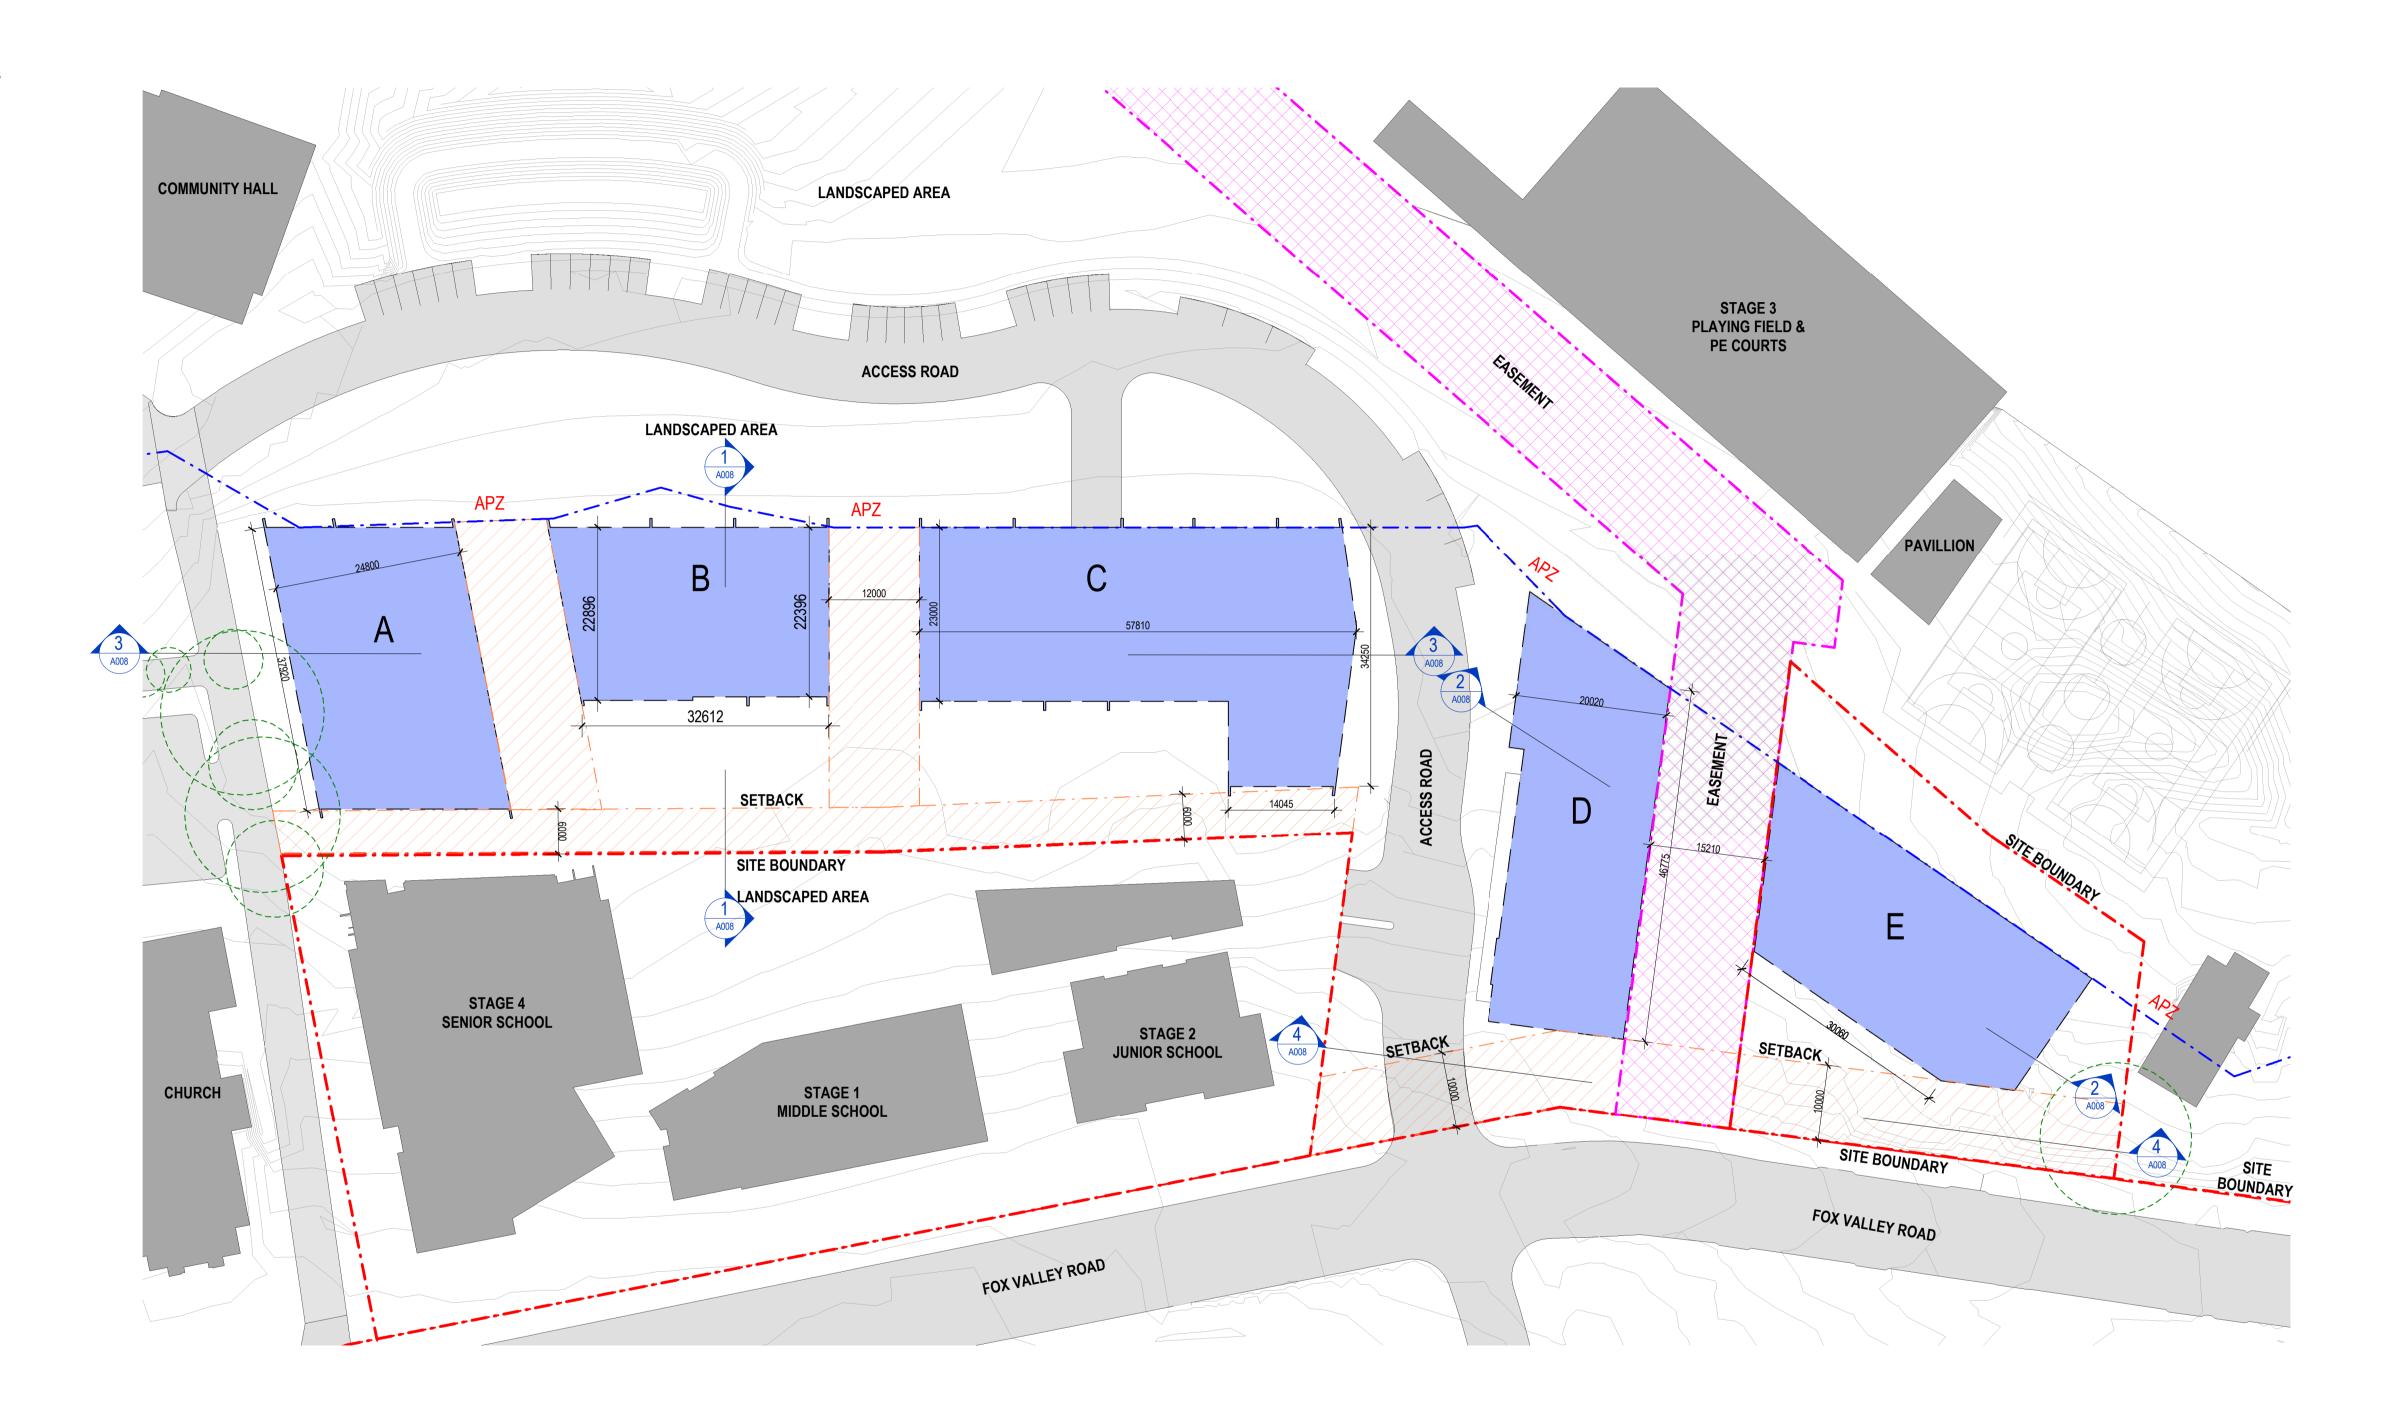

# SECTION 75W - URBAN FORM CONTROL DIAGRAM - SITE PLAN

This drawing is the copyright of Group GSA Pty Ltd and may not be altered, reproduced or transmitted in any form or by any means in part or in whole without the written permission of Group GSA Pty Ltd. All levels and dimensions are to be checked and verified on site prior to the - commencement of any work, making of shop drawings or fabrication of

BOUNDARY SETBACK EASEMENT VEHICLE CIRCULATION/ROAD APZ

EXISTING BUILDINGS

PROPOSED BUILDINGS

COMMUNITY HALL

Description Issue DRAFT S75W ISSUE S75W ISSUE

Amendments

· A

B

# S75W - GROUND/SITE PLAN

| Plotted and | checked by NM/LL |                      |          |
|-------------|------------------|----------------------|----------|
| Verified    | -                | Approved             | CG       |
| Drawing Cre | ated (date)      | Drawing Created (by) | NM/LL    |
|             |                  |                      | 12/11/17 |
| Scale       | Project No       | Drawing No           | Issue    |