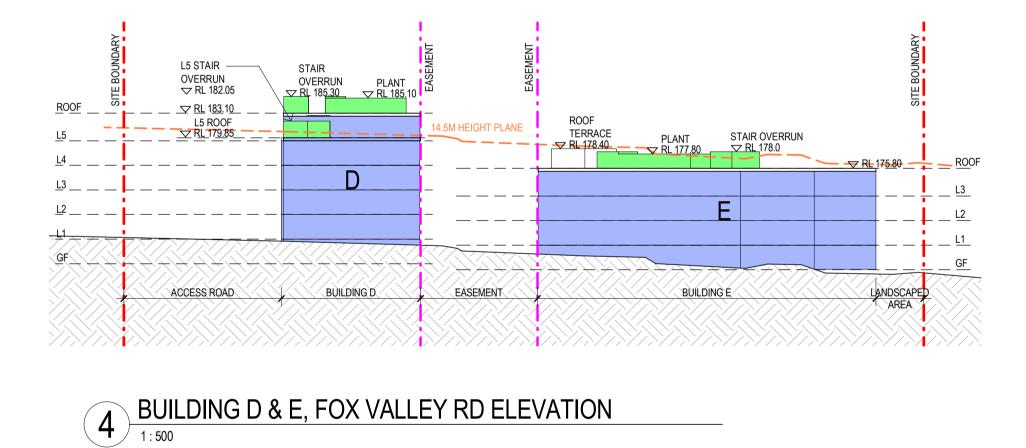

#### **LEGEND - SECTIONS**

#### BOUNDARY SETBACK

- \_\_\_\_\_
- \_\_\_\_

- \_ \_ \_ \_ \_
- HEIGHT PLANE

APZ

EASEMENT

- PROPOSED BUILDINGS
- LIFT/STAIR/PLANT OVERRUNS

#### NOTE: ALL HEIGHT PLANES SHOWN ARE AN EXACT COPY OF THE SURVEYED GROUND LEVELS MOVED UP 14.5M & 20.5M