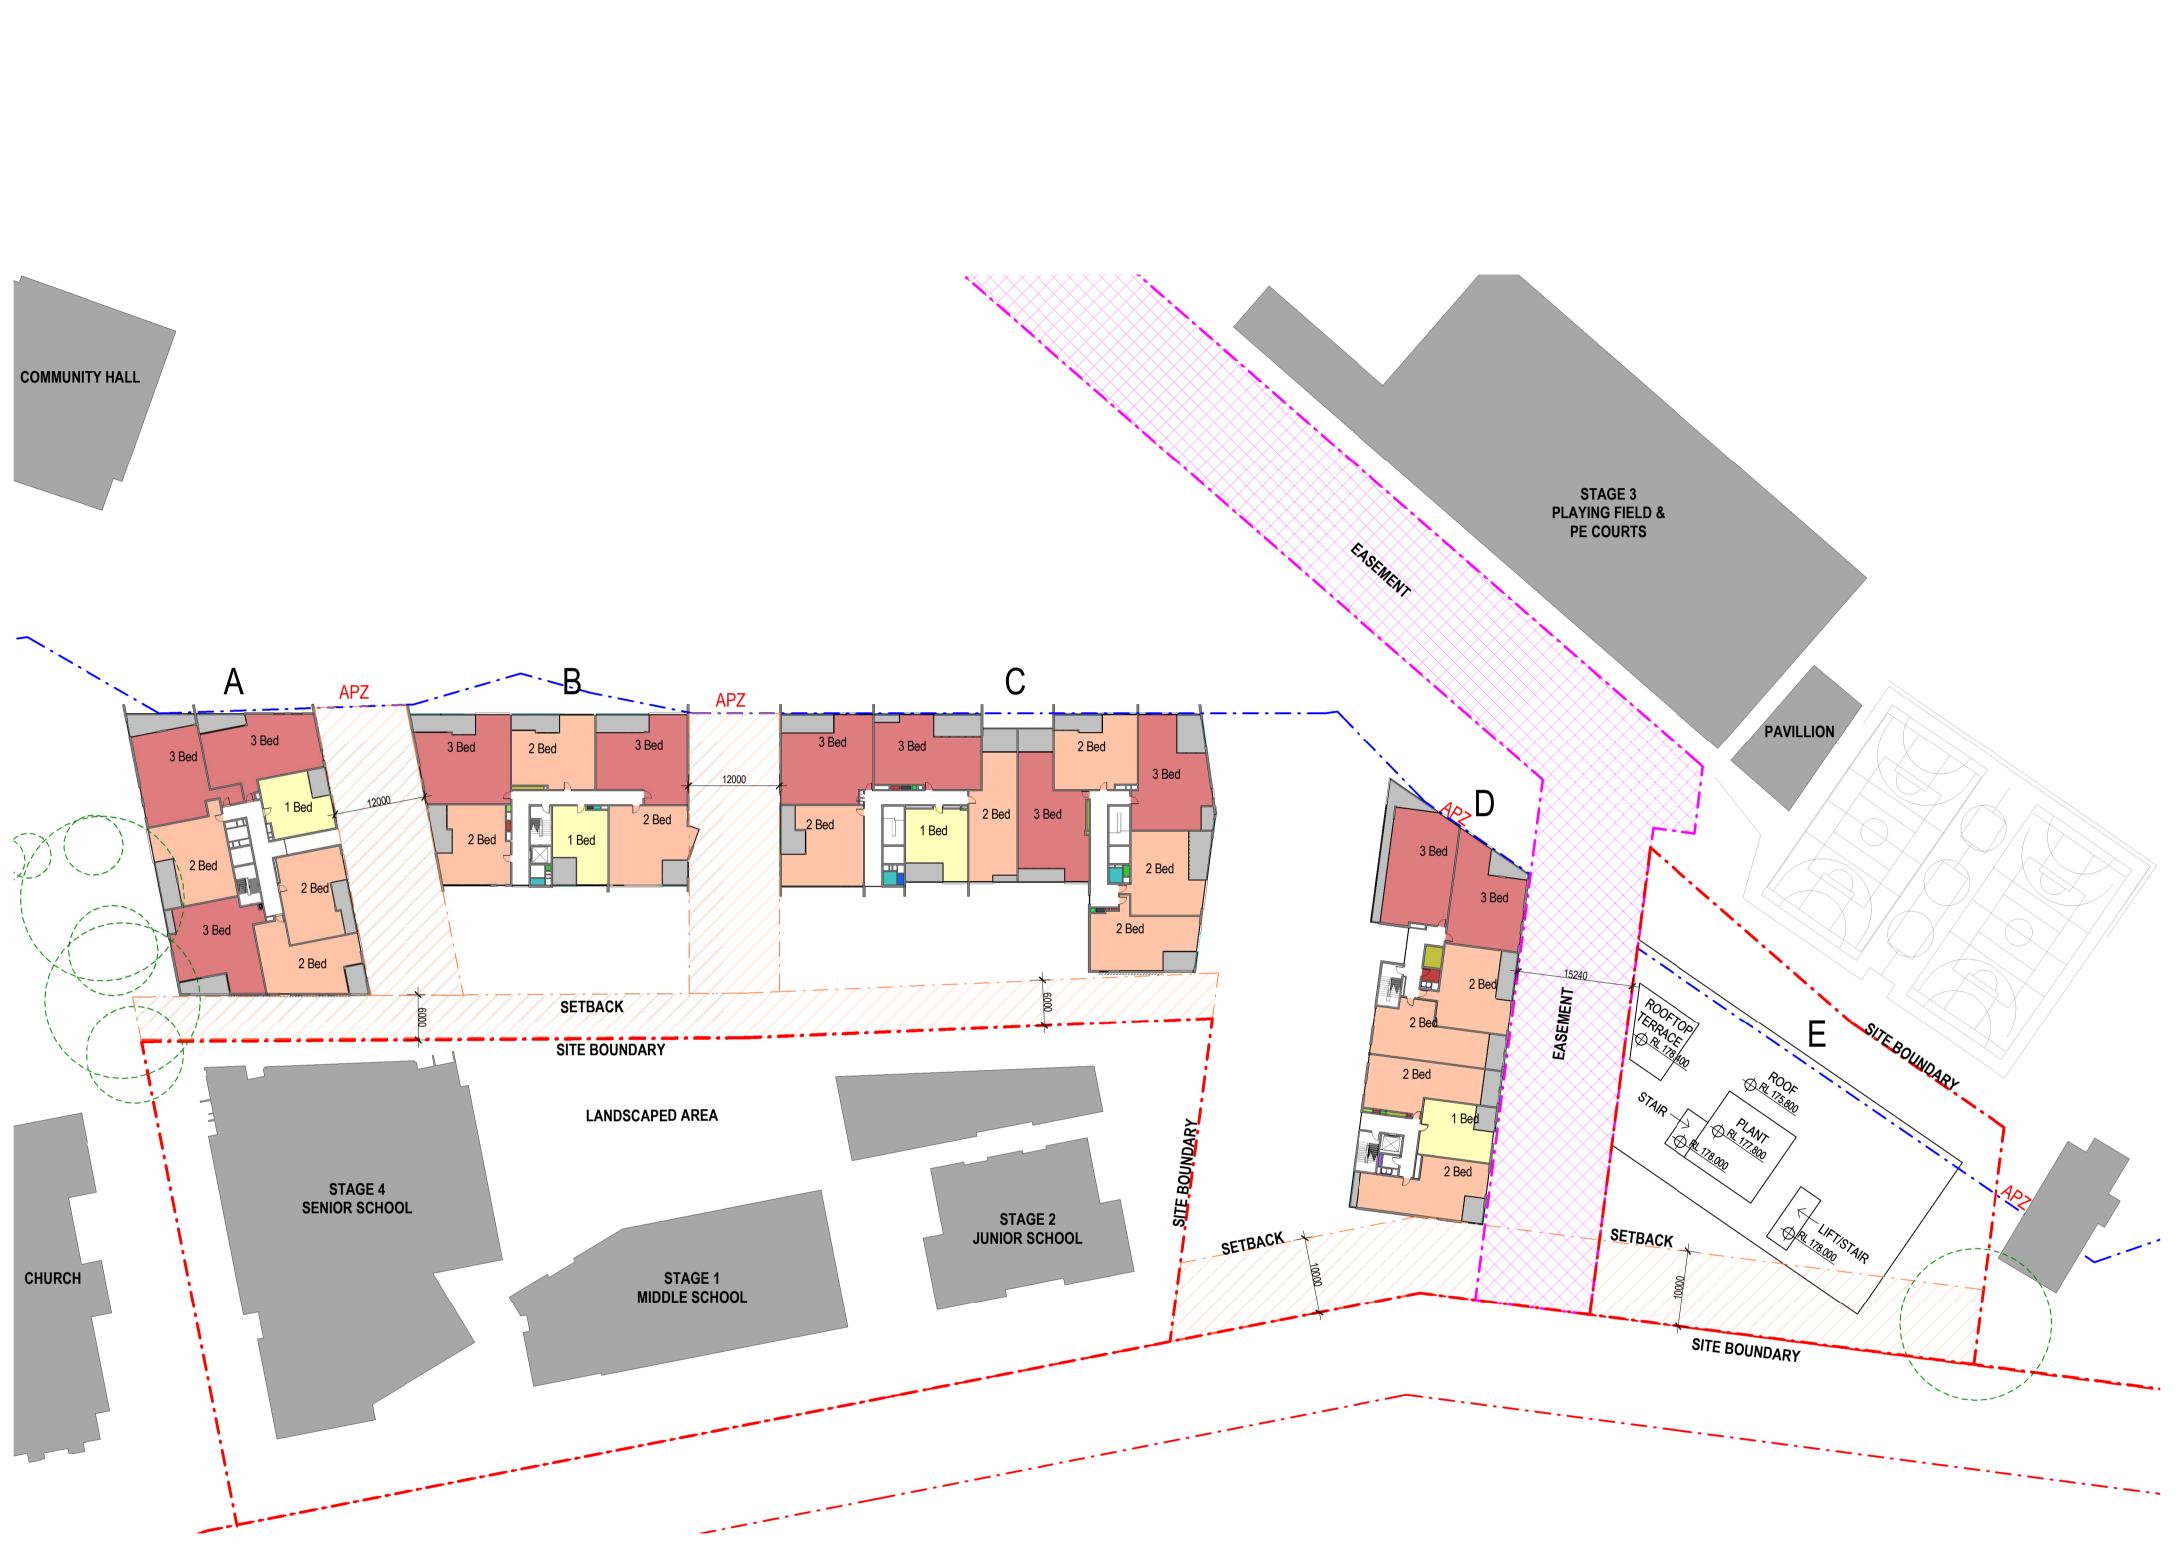

# WAHROONGA ESTATE

# SECTION 75W - URBAN FORM CONTROL DIAGRAM - SITE PLAN

This drawing is the copyright of Group GSA Pty Ltd and may not be altered, reproduced or transmitted in any form or by any means in part or in whole without the written permission of Group GSA Pty Ltd. All levels and dimensions are to be checked and verified on site prior to the - commencement of any work, making of shop drawings or fabrication of

BOUNDARY SETBACK EASEMENT VEHICLE CIRCULATION/ROAD APZ

EXISTING BUILDINGS

PROPOSED BUILDINGS

COMMUNITY HALL

Description Issue DRAFT S75W ISSUE S75W ISSUE

Amendments

· A

B