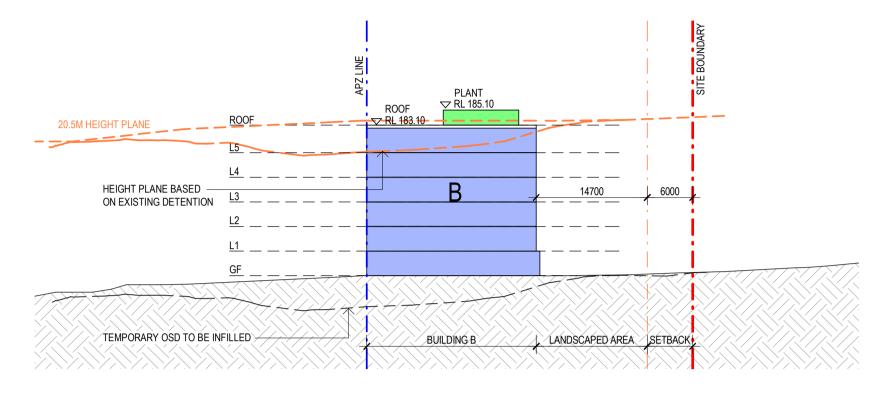

1 SITE SECTION - BUILDING B - S75W

Description Issue DRAFT S75W ISSUE S75W ISSUE **REVISED S75W ISSUE** 

' Amendments

· A

Β

' C

Date 12.12.2017 14.12.2017 30.01.2018

Issue Description

#### NOTE: ALL HEIGHT PLANES SHOWN ARE AN EXACT COPY OF THE SURVEYED GROUND LEVELS MOVED UP 14.5M & 20.5M