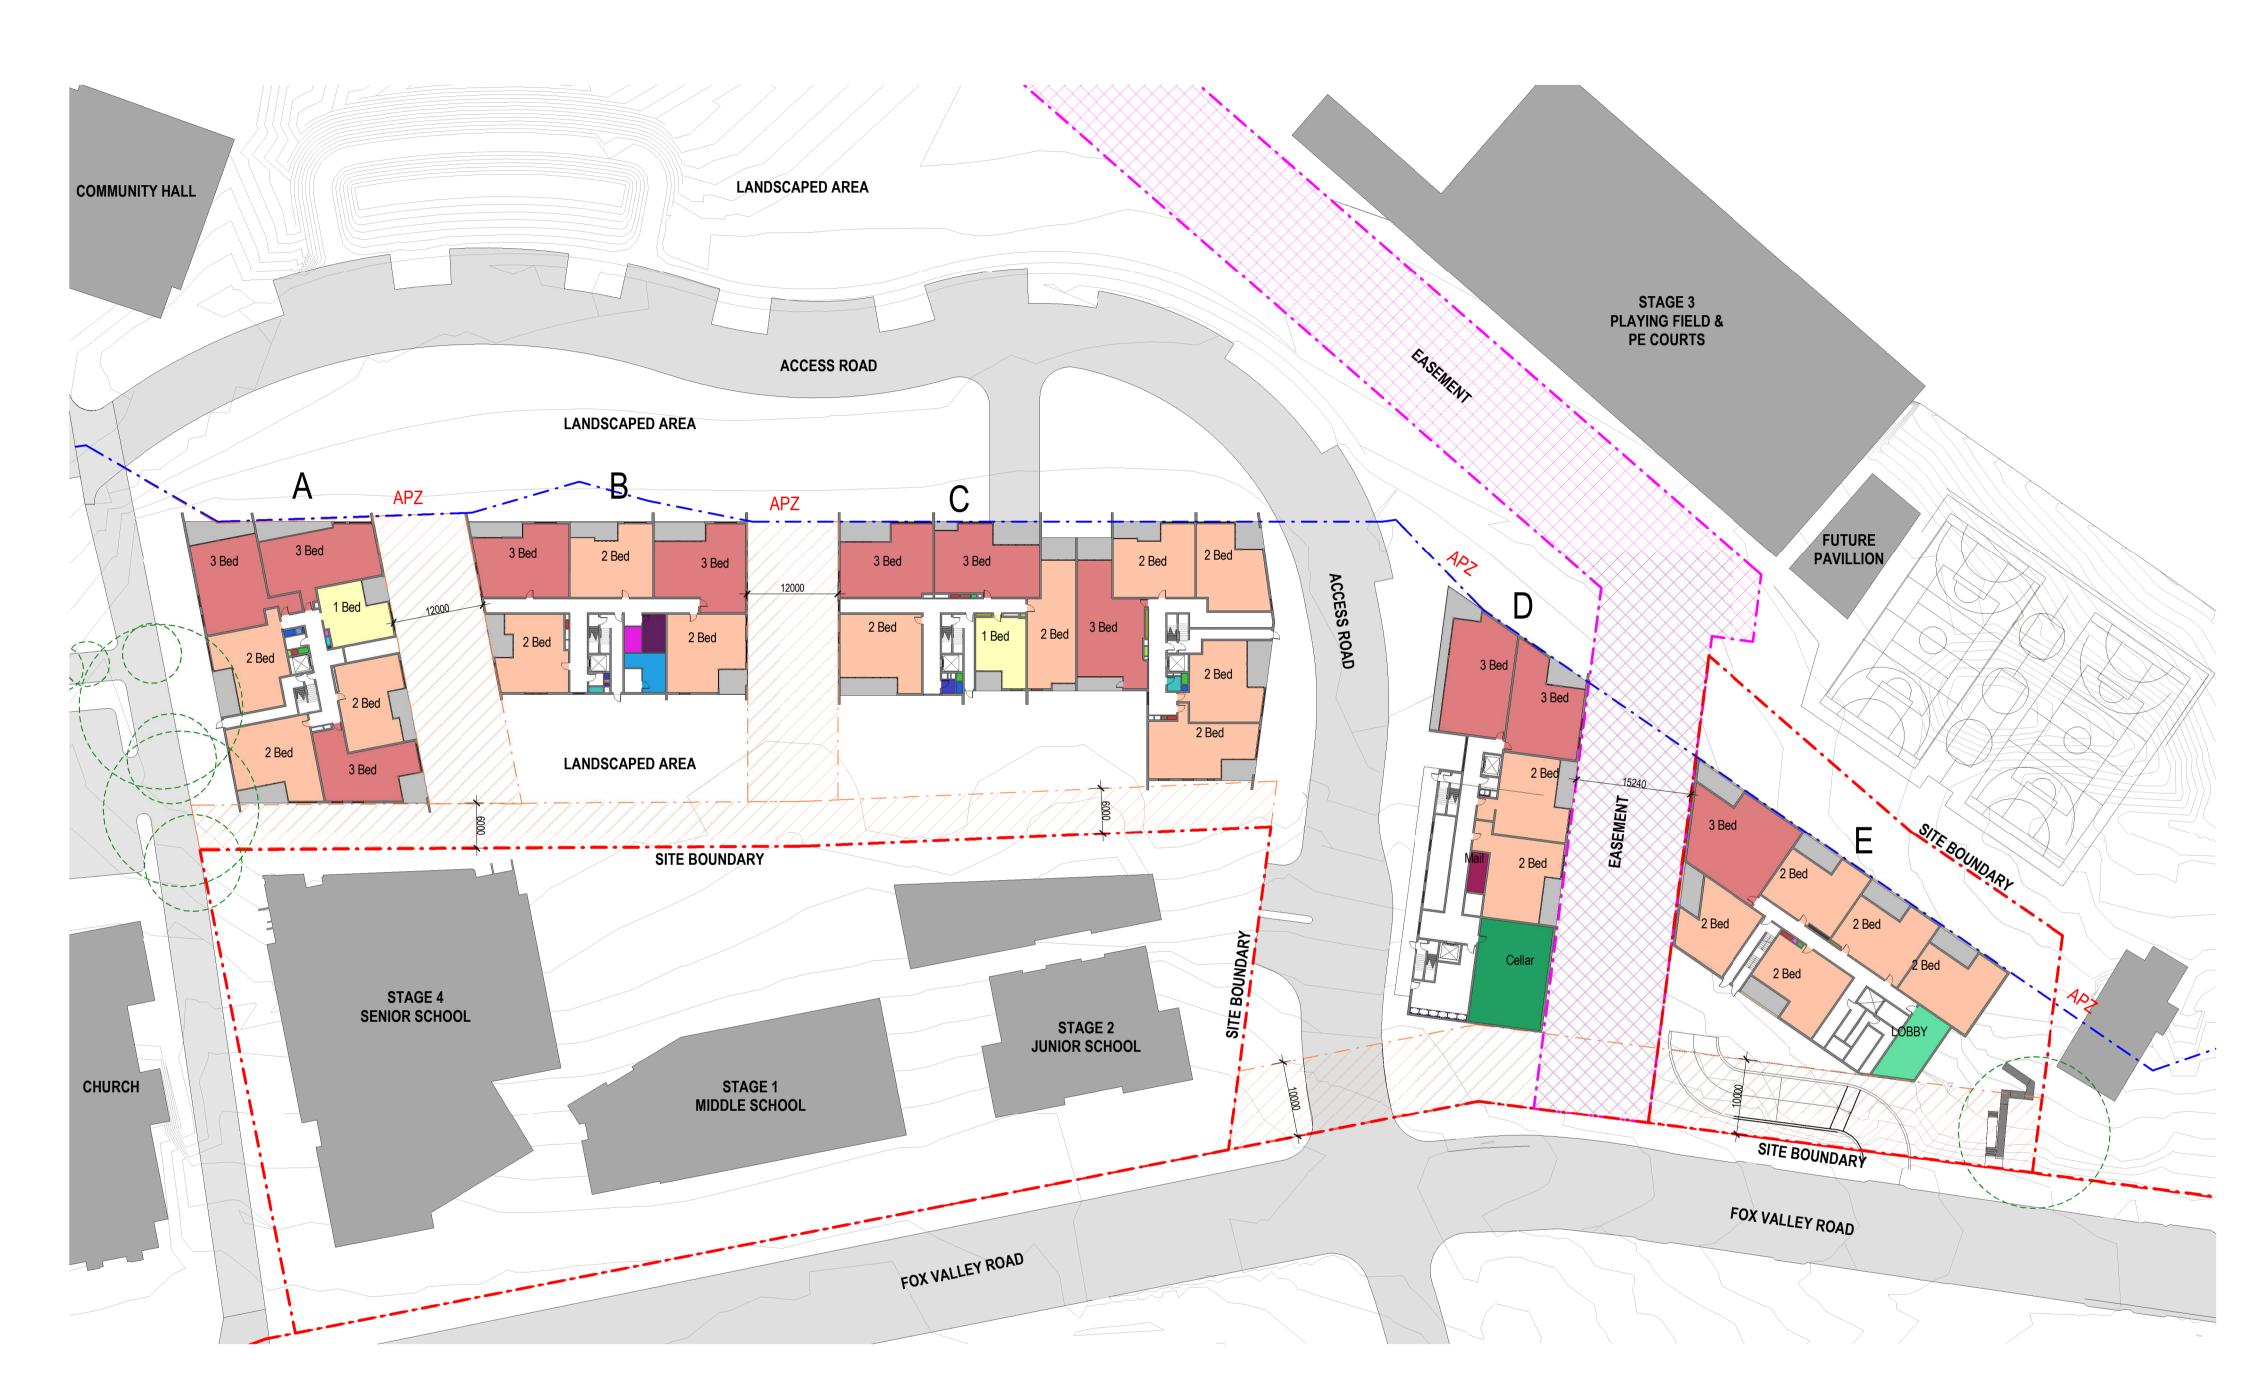

# WAHROONGA ESTATE

# S75W - GROUND/SITE PLAN

| Plotted and | checked by NM/LL |                      |          |
|-------------|------------------|----------------------|----------|
| Verified    | -                | Approved             | CG       |
| Drawing Cre | ated (date)      | Drawing Created (by) | NM/LL    |
|             |                  |                      | 12/11/17 |
| Scale       | Project No       | Drawing No           | Issue    |

BOUNDARY

SETBACK EASEMENT VEHICLE CIRCULATION/ROAD APZ

EXISTING BUILDINGS PROPOSED BUILDINGS

1 Level 1 - 3 - S75W

Description Issue DRAFT S75W ISSUE S75W ISSUE

' Amendments

· A

'B