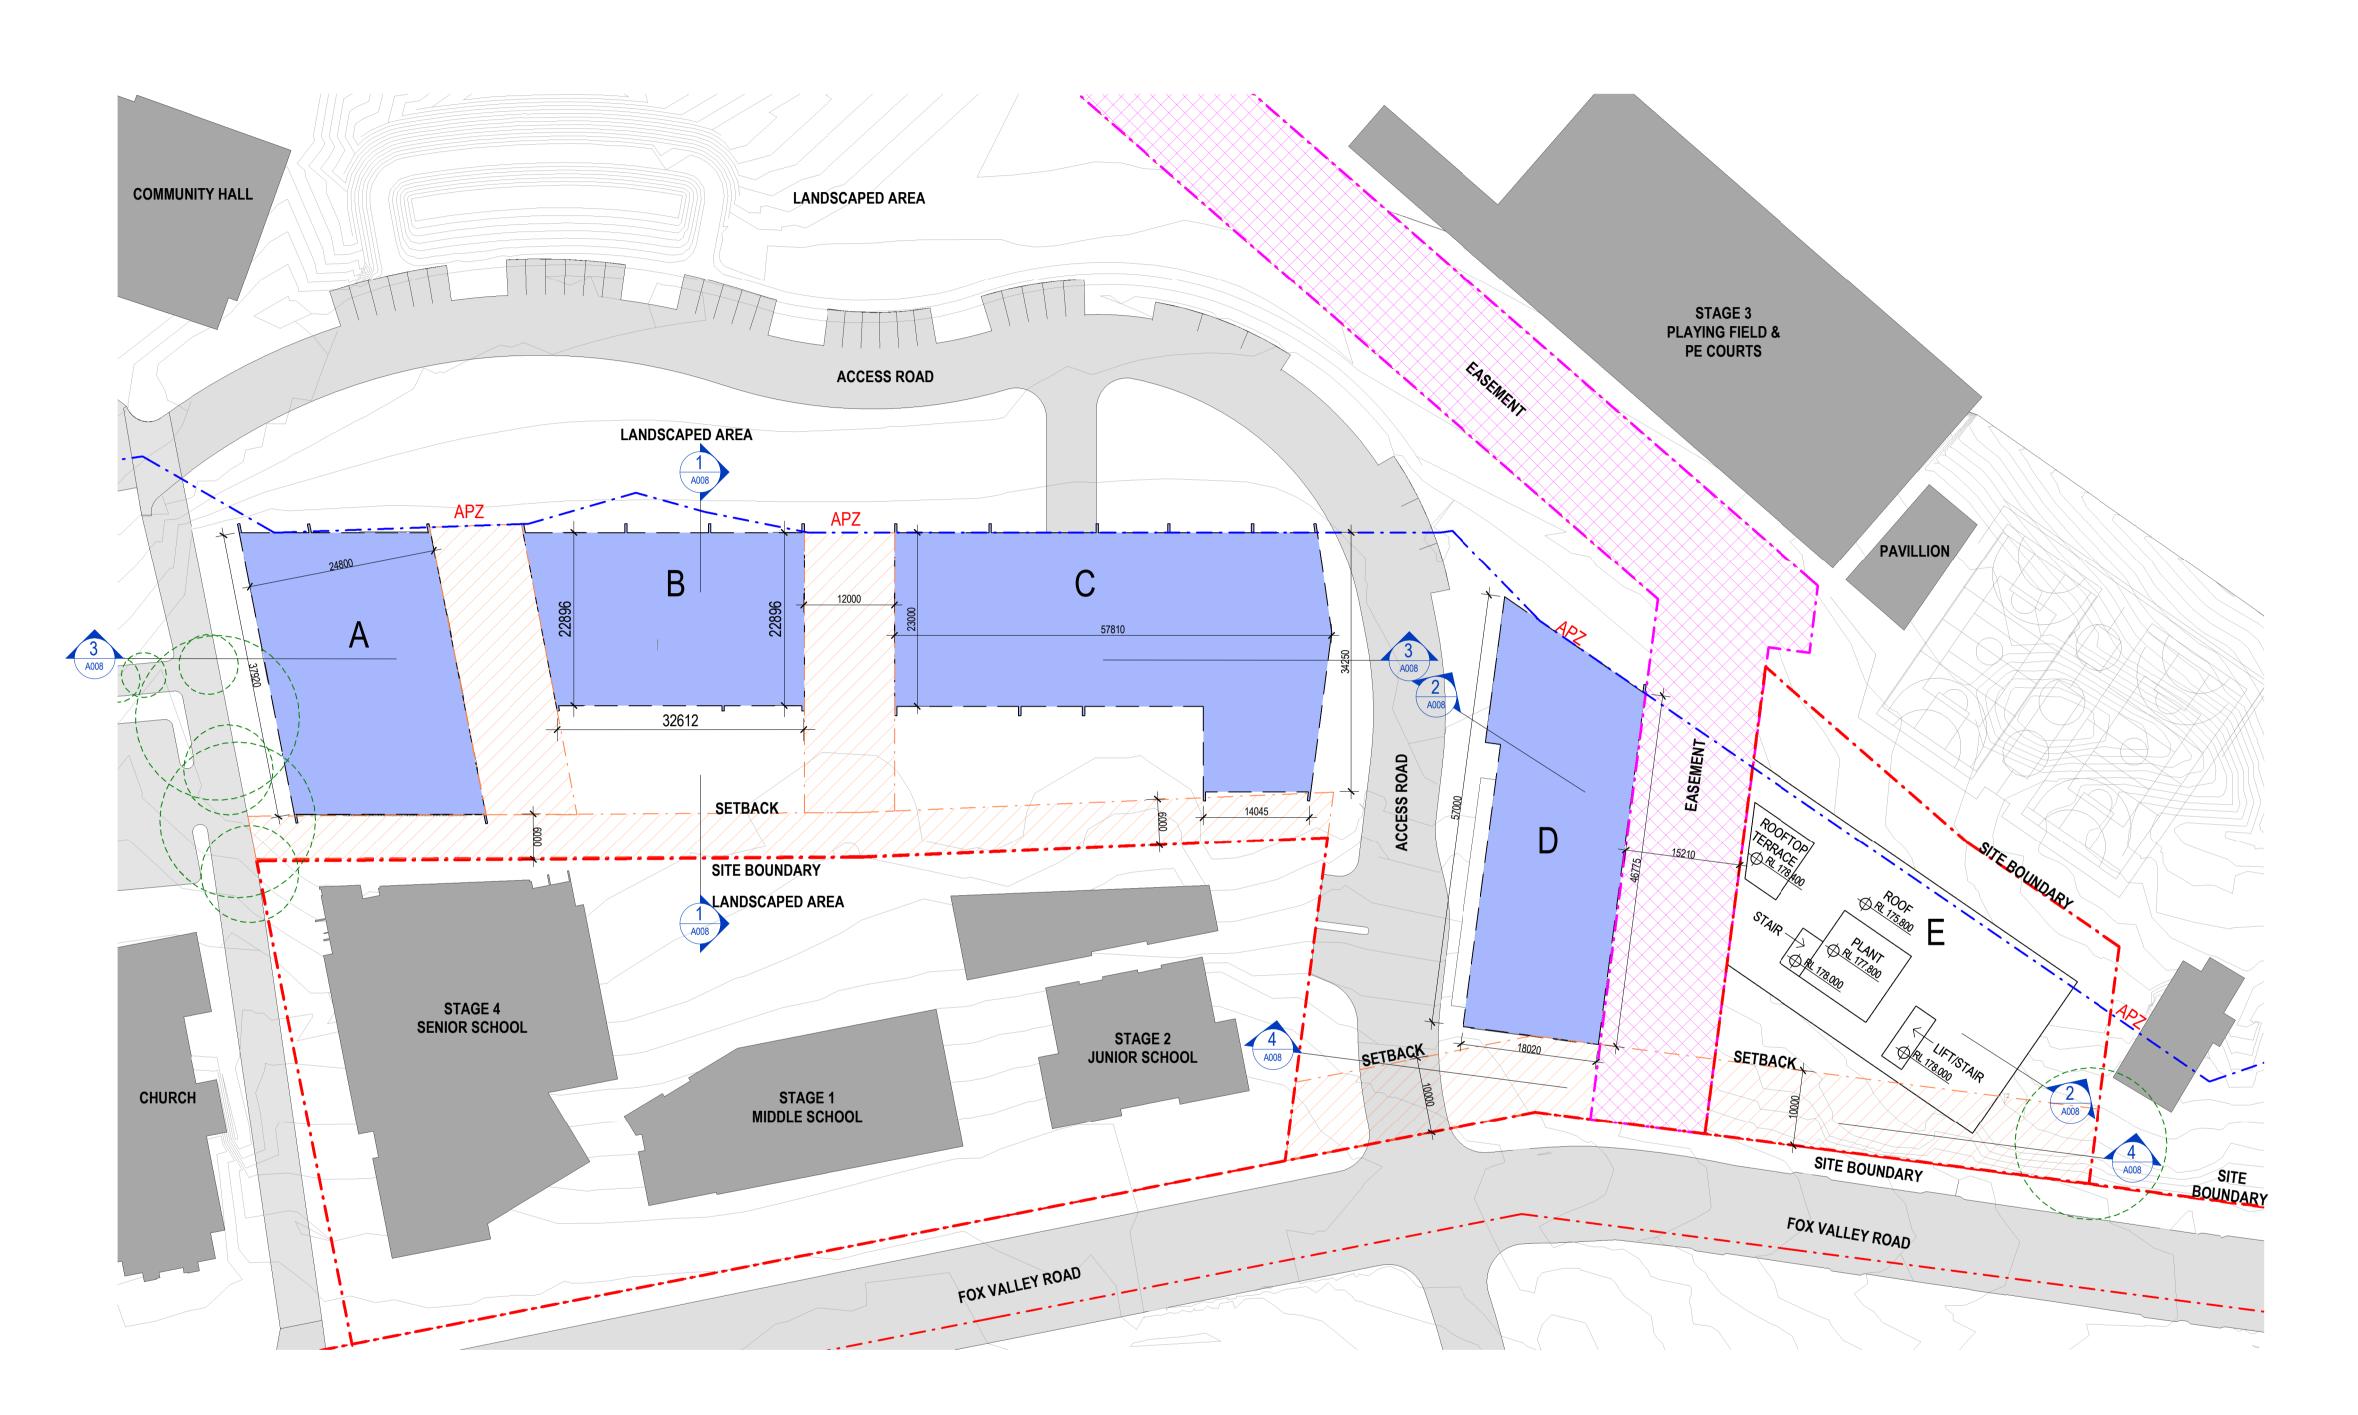

# SECTION 75W - URBAN FORM CONTROL DIAGRAM - SITE PLAN

This drawing is the copyright of Group GSA Pty Ltd and may not be altered, reproduced or transmitted in any form or by any means in part or in whole without the written permission of Group GSA Pty Ltd. All levels and dimensions are to be checked and verified on site prior to the - commencement of any work, making of shop drawings or fabrication of

BOUNDARY SETBACK EASEMENT VEHICLE CIRCULATION/ROAD APZ

EXISTING BUILDINGS

PROPOSED BUILDINGS

COMMUNITY HALL

Description Issue DRAFT S75W ISSUE S75W ISSUE

Amendments

· A

B