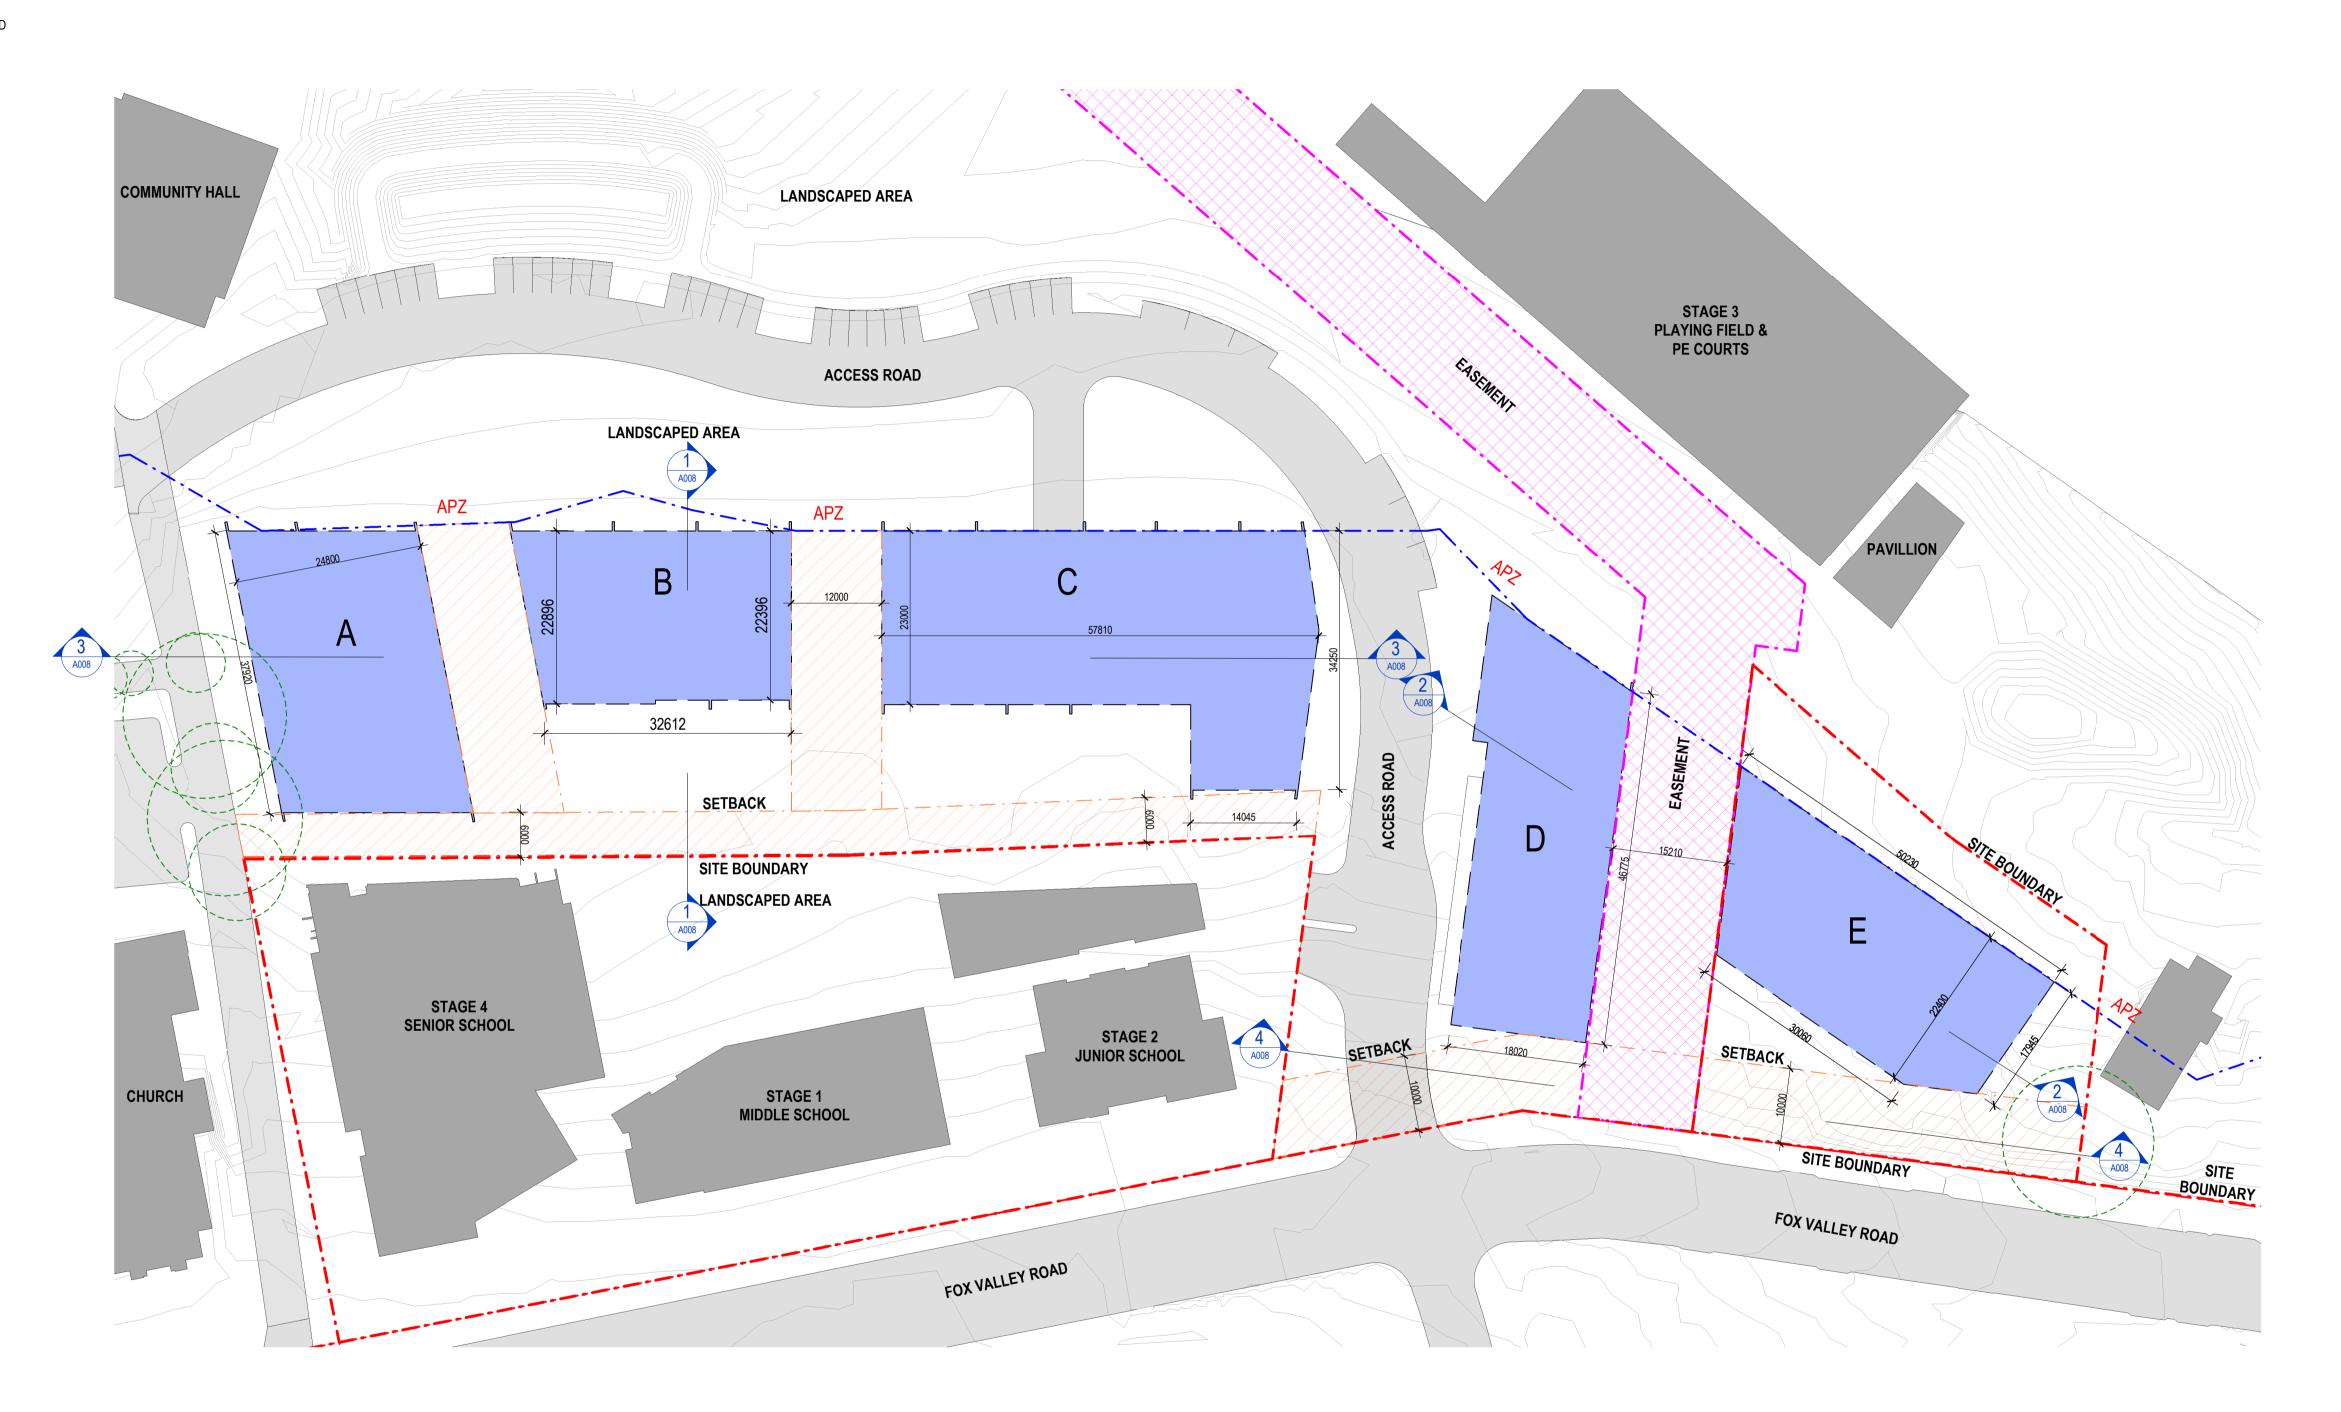

# S75W - GROUND/SITE PLAN

| Plotted and | checked by NM/LL |                      |          |
|-------------|------------------|----------------------|----------|
| Verified    | -                | Approved             | CG       |
| Drawing Cre | ated (date)      | Drawing Created (by) | NM/LL    |
|             |                  |                      | 12/11/17 |
| Scale       | Project No       | Drawing No           | Issue    |

BOUNDARY

SETBACK EASEMENT VEHICLE CIRCULATION/ROAD APZ

EXISTING BUILDINGS PROPOSED BUILDINGS

1 Level 1 - 3 - S75W

Description Issue DRAFT S75W ISSUE S75W ISSUE

' Amendments

· A

'B