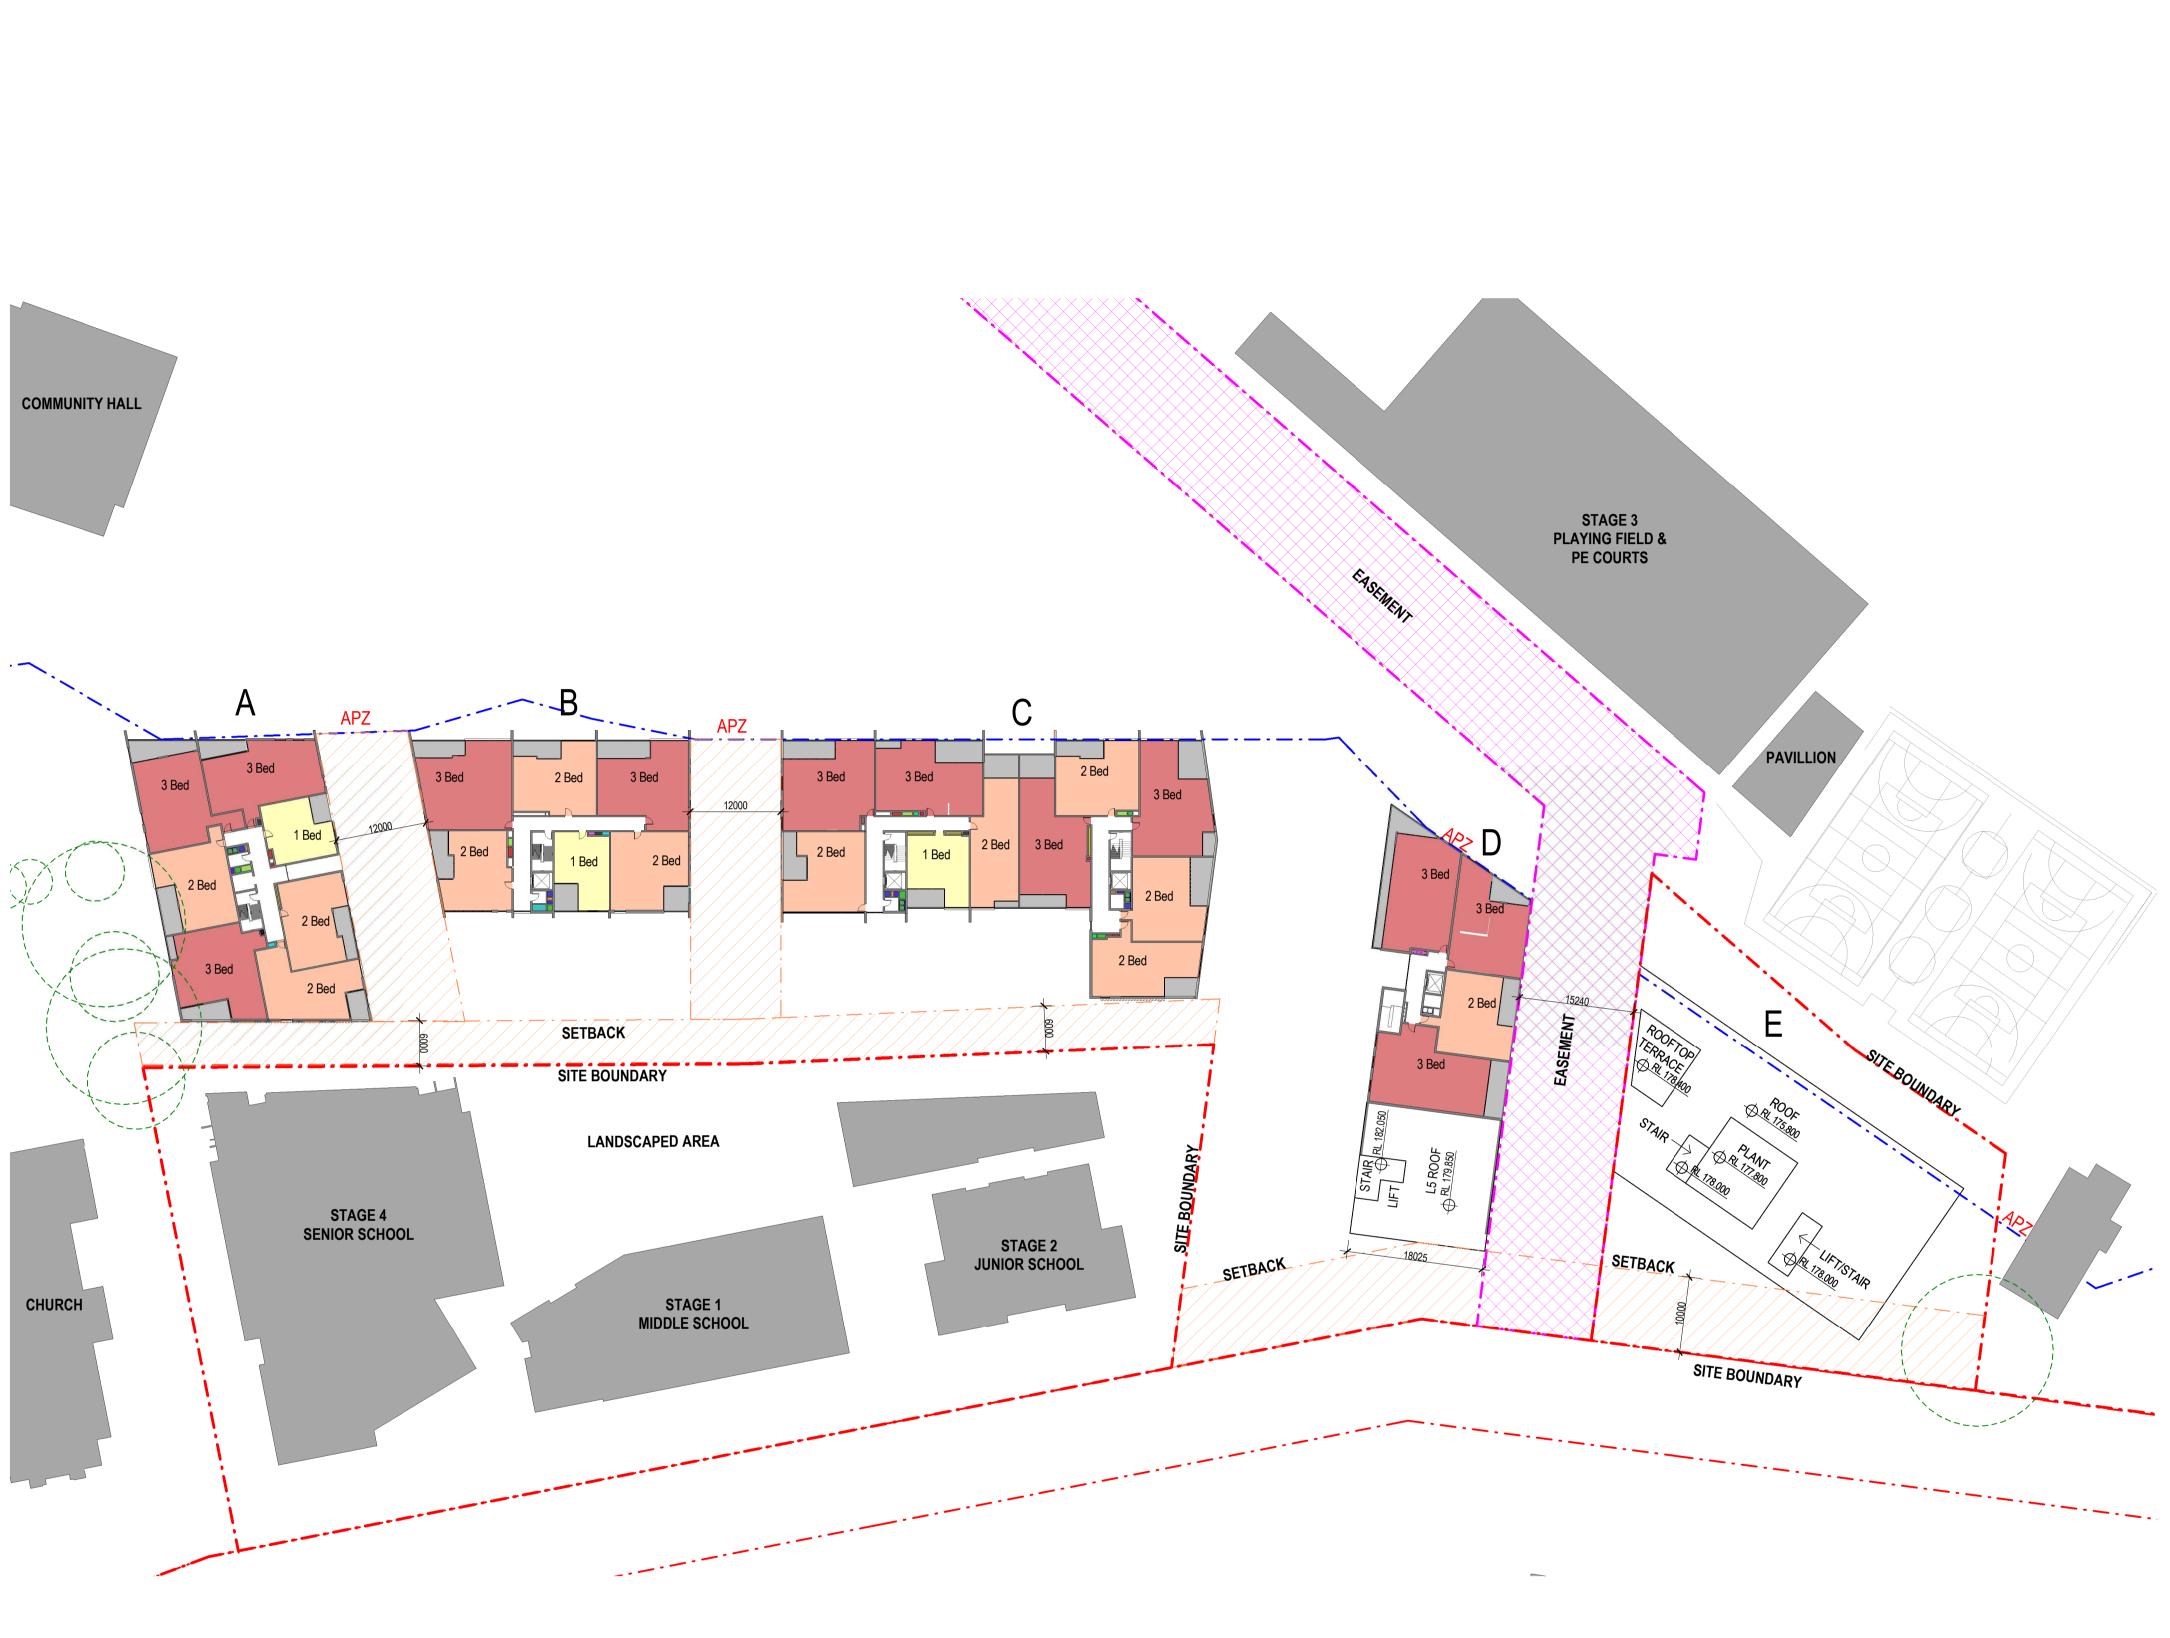

# WAHROONGA ESTATE

# SECTION 75W - URBAN FORM CONTROL DIAGRAM - LEVEL 4

This drawing is the copyright of Group GSA Pty Ltd and may not be altered, reproduced or transmitted in any form or by any means in part or in whole without the without the written permission of Group GSA Pty Ltd. All levels and dimensions are to be checked and verified on site prior to the - commencement of any work, making of shop drawings or fabrication of - - -

BOUNDARY SETBACK EASEMENT VEHICLE CIRCULATION/ROAD APZ

EXISTING BUILDINGS

PROPOSED BUILDINGS

COMMUNITY HALL

Description Issue DRAFT S75W ISSUE S75W ISSUE

Amendments

· A

B