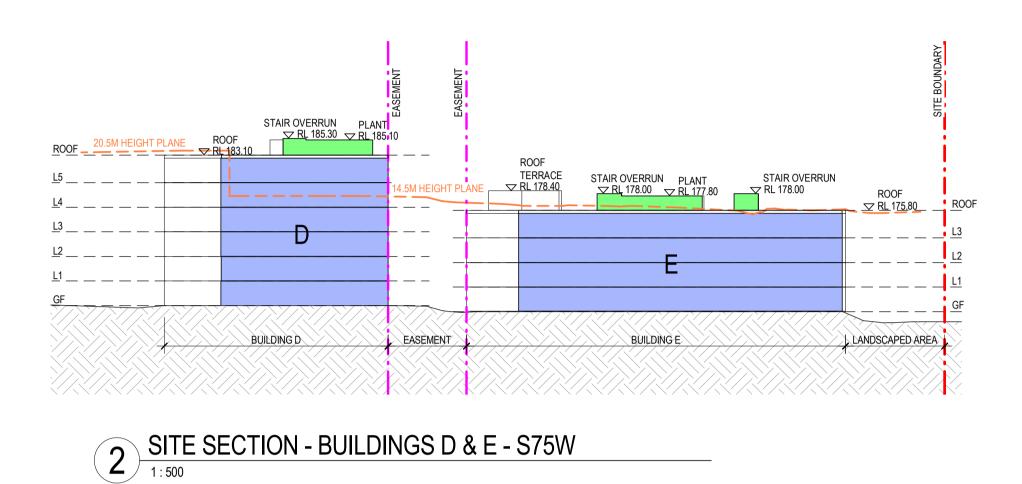

#### **LEGEND - SECTIONS**

#### BOUNDARY SETBACK

- \_\_\_\_\_
- \_\_\_\_

- \_ \_ \_ \_ \_
- HEIGHT PLANE

APZ

EASEMENT

- PROPOSED BUILDINGS
- LIFT/STAIR/PLANT OVERRUNS

#### NOTE: ALL HEIGHT PLANES SHOWN ARE AN EXACT COPY OF THE SURVEYED GROUND LEVELS MOVED UP 14.5M & 20.5M