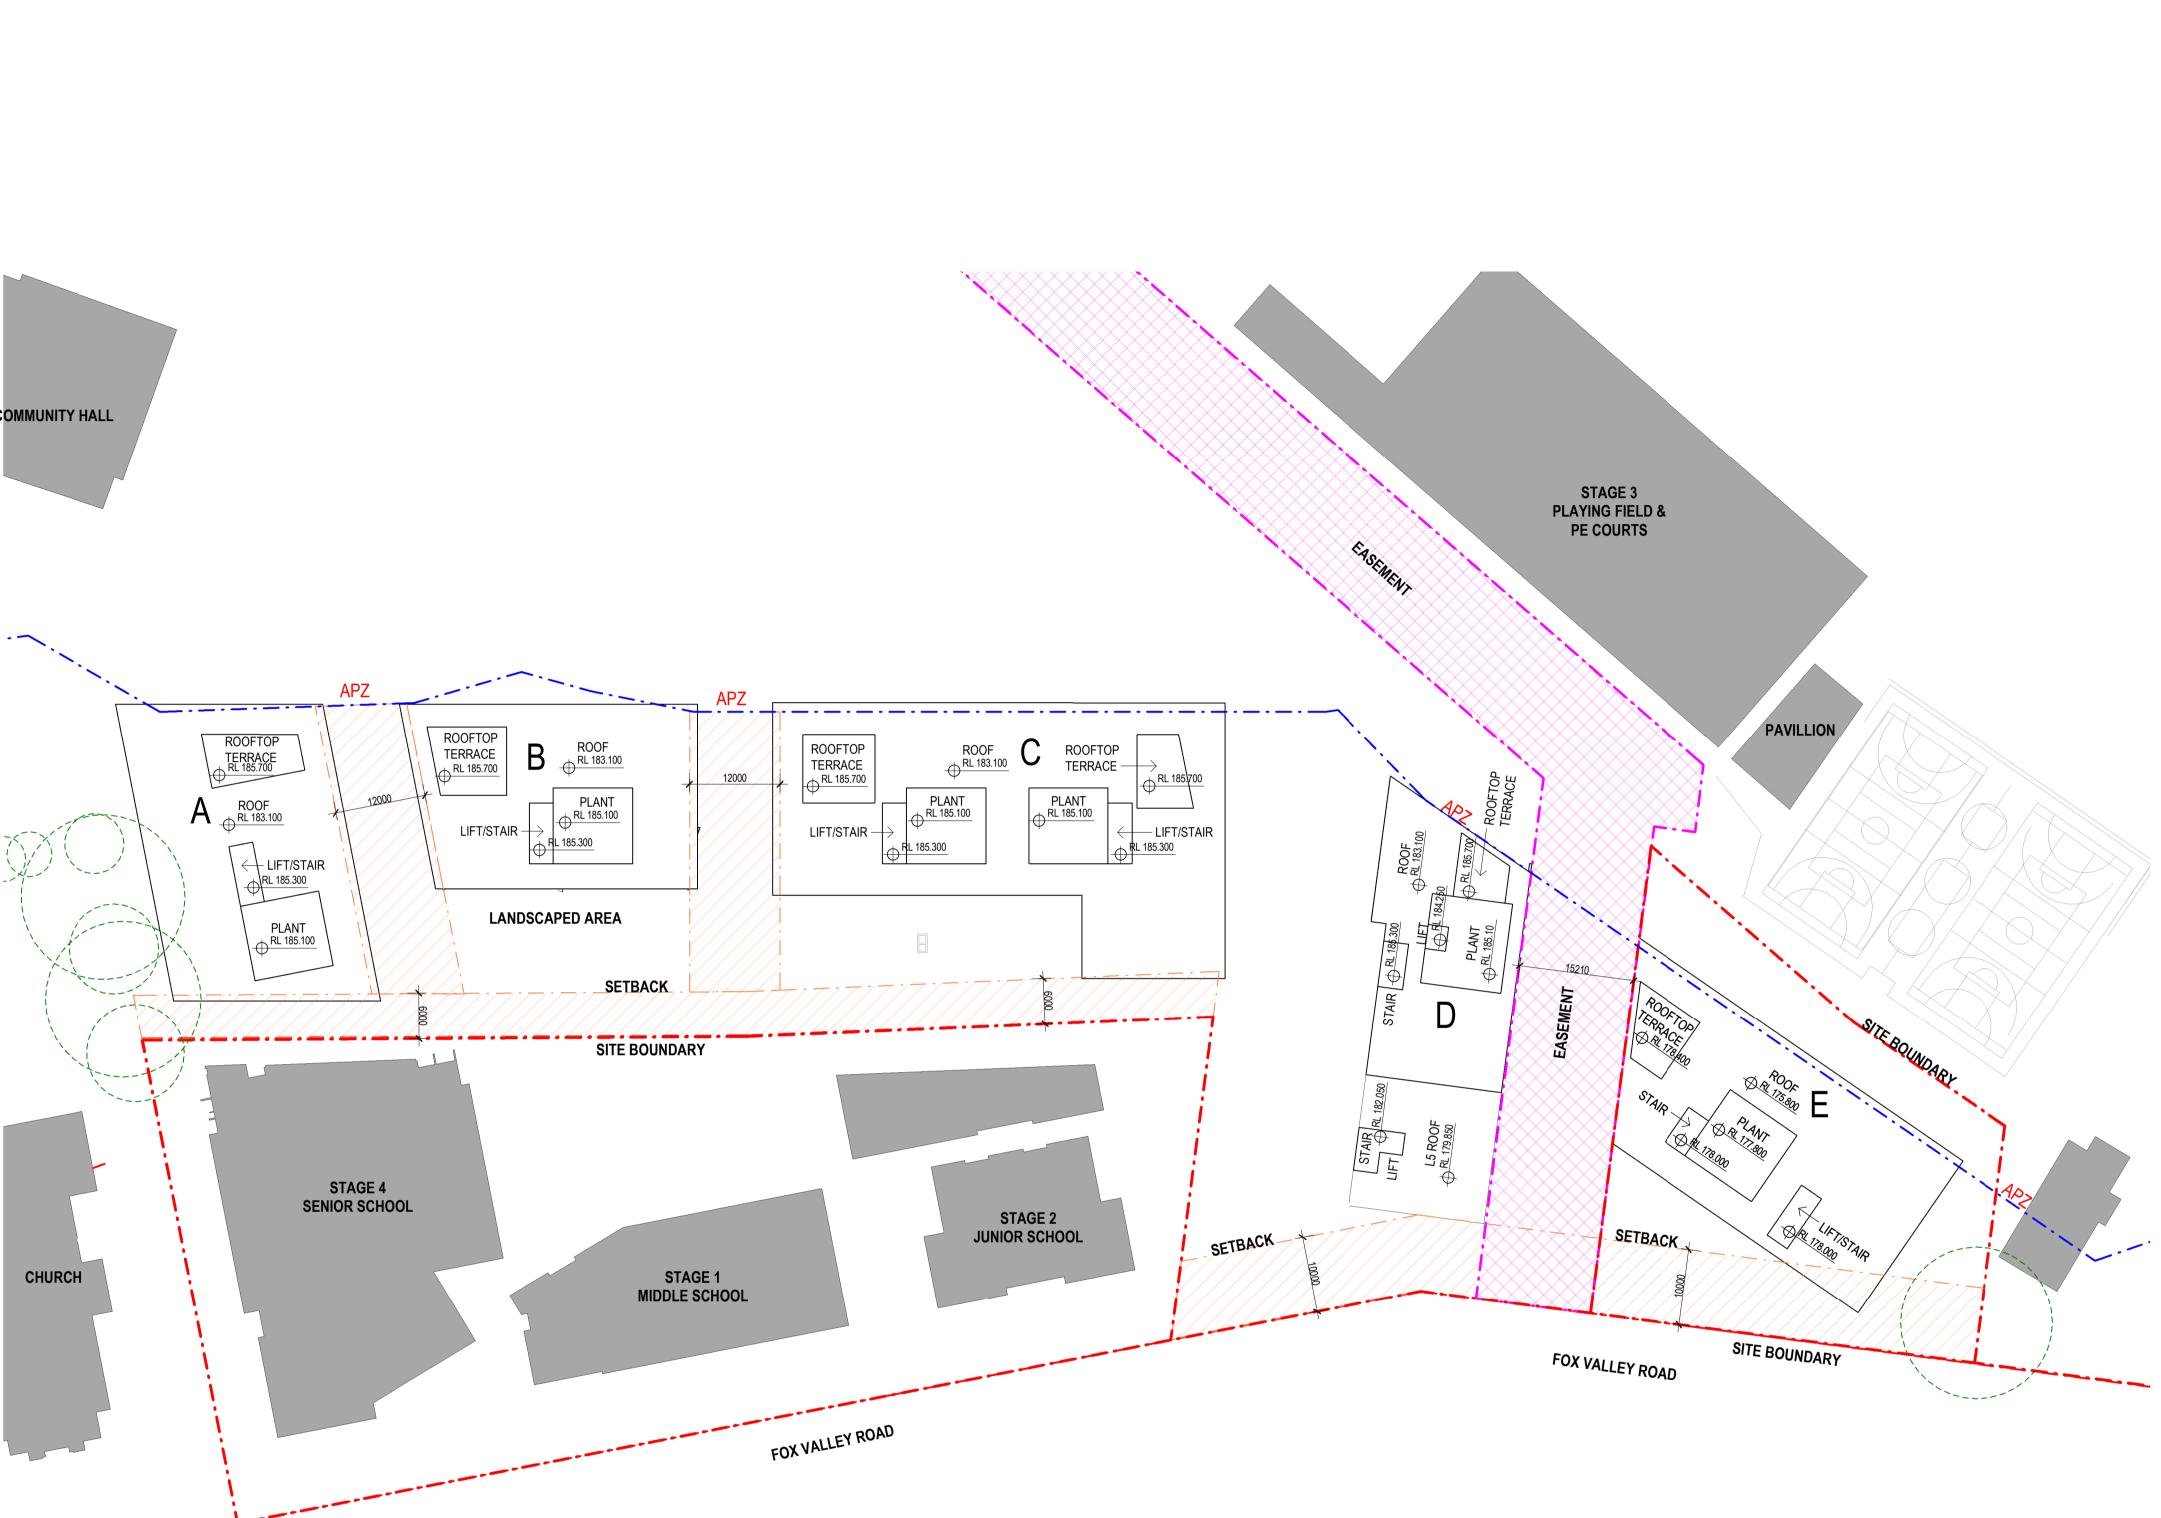

# SECTION 75W - URBAN FORM CONTROL DIAGRAM - LEVEL 5

components. Do not scale drawings. Use figured Dimensions.

| Verified    | -           | Approved             | CG    |
|-------------|-------------|----------------------|-------|
| Drawing Cre | ated (date) | Drawing Created (by) | NM/LL |
|             |             |                      | 2018  |
| Scale       | Project No  | Drawing No           | Issue |

BOUNDARY SETBACK EASEMENT VEHICLE CIRCULATION/ROAD APZ

EXISTING BUILDINGS

PROPOSED BUILDINGS

COMMUNITY HALL

Description Issue DRAFT S75W ISSUE S75W ISSUE

Amendments

· A

B