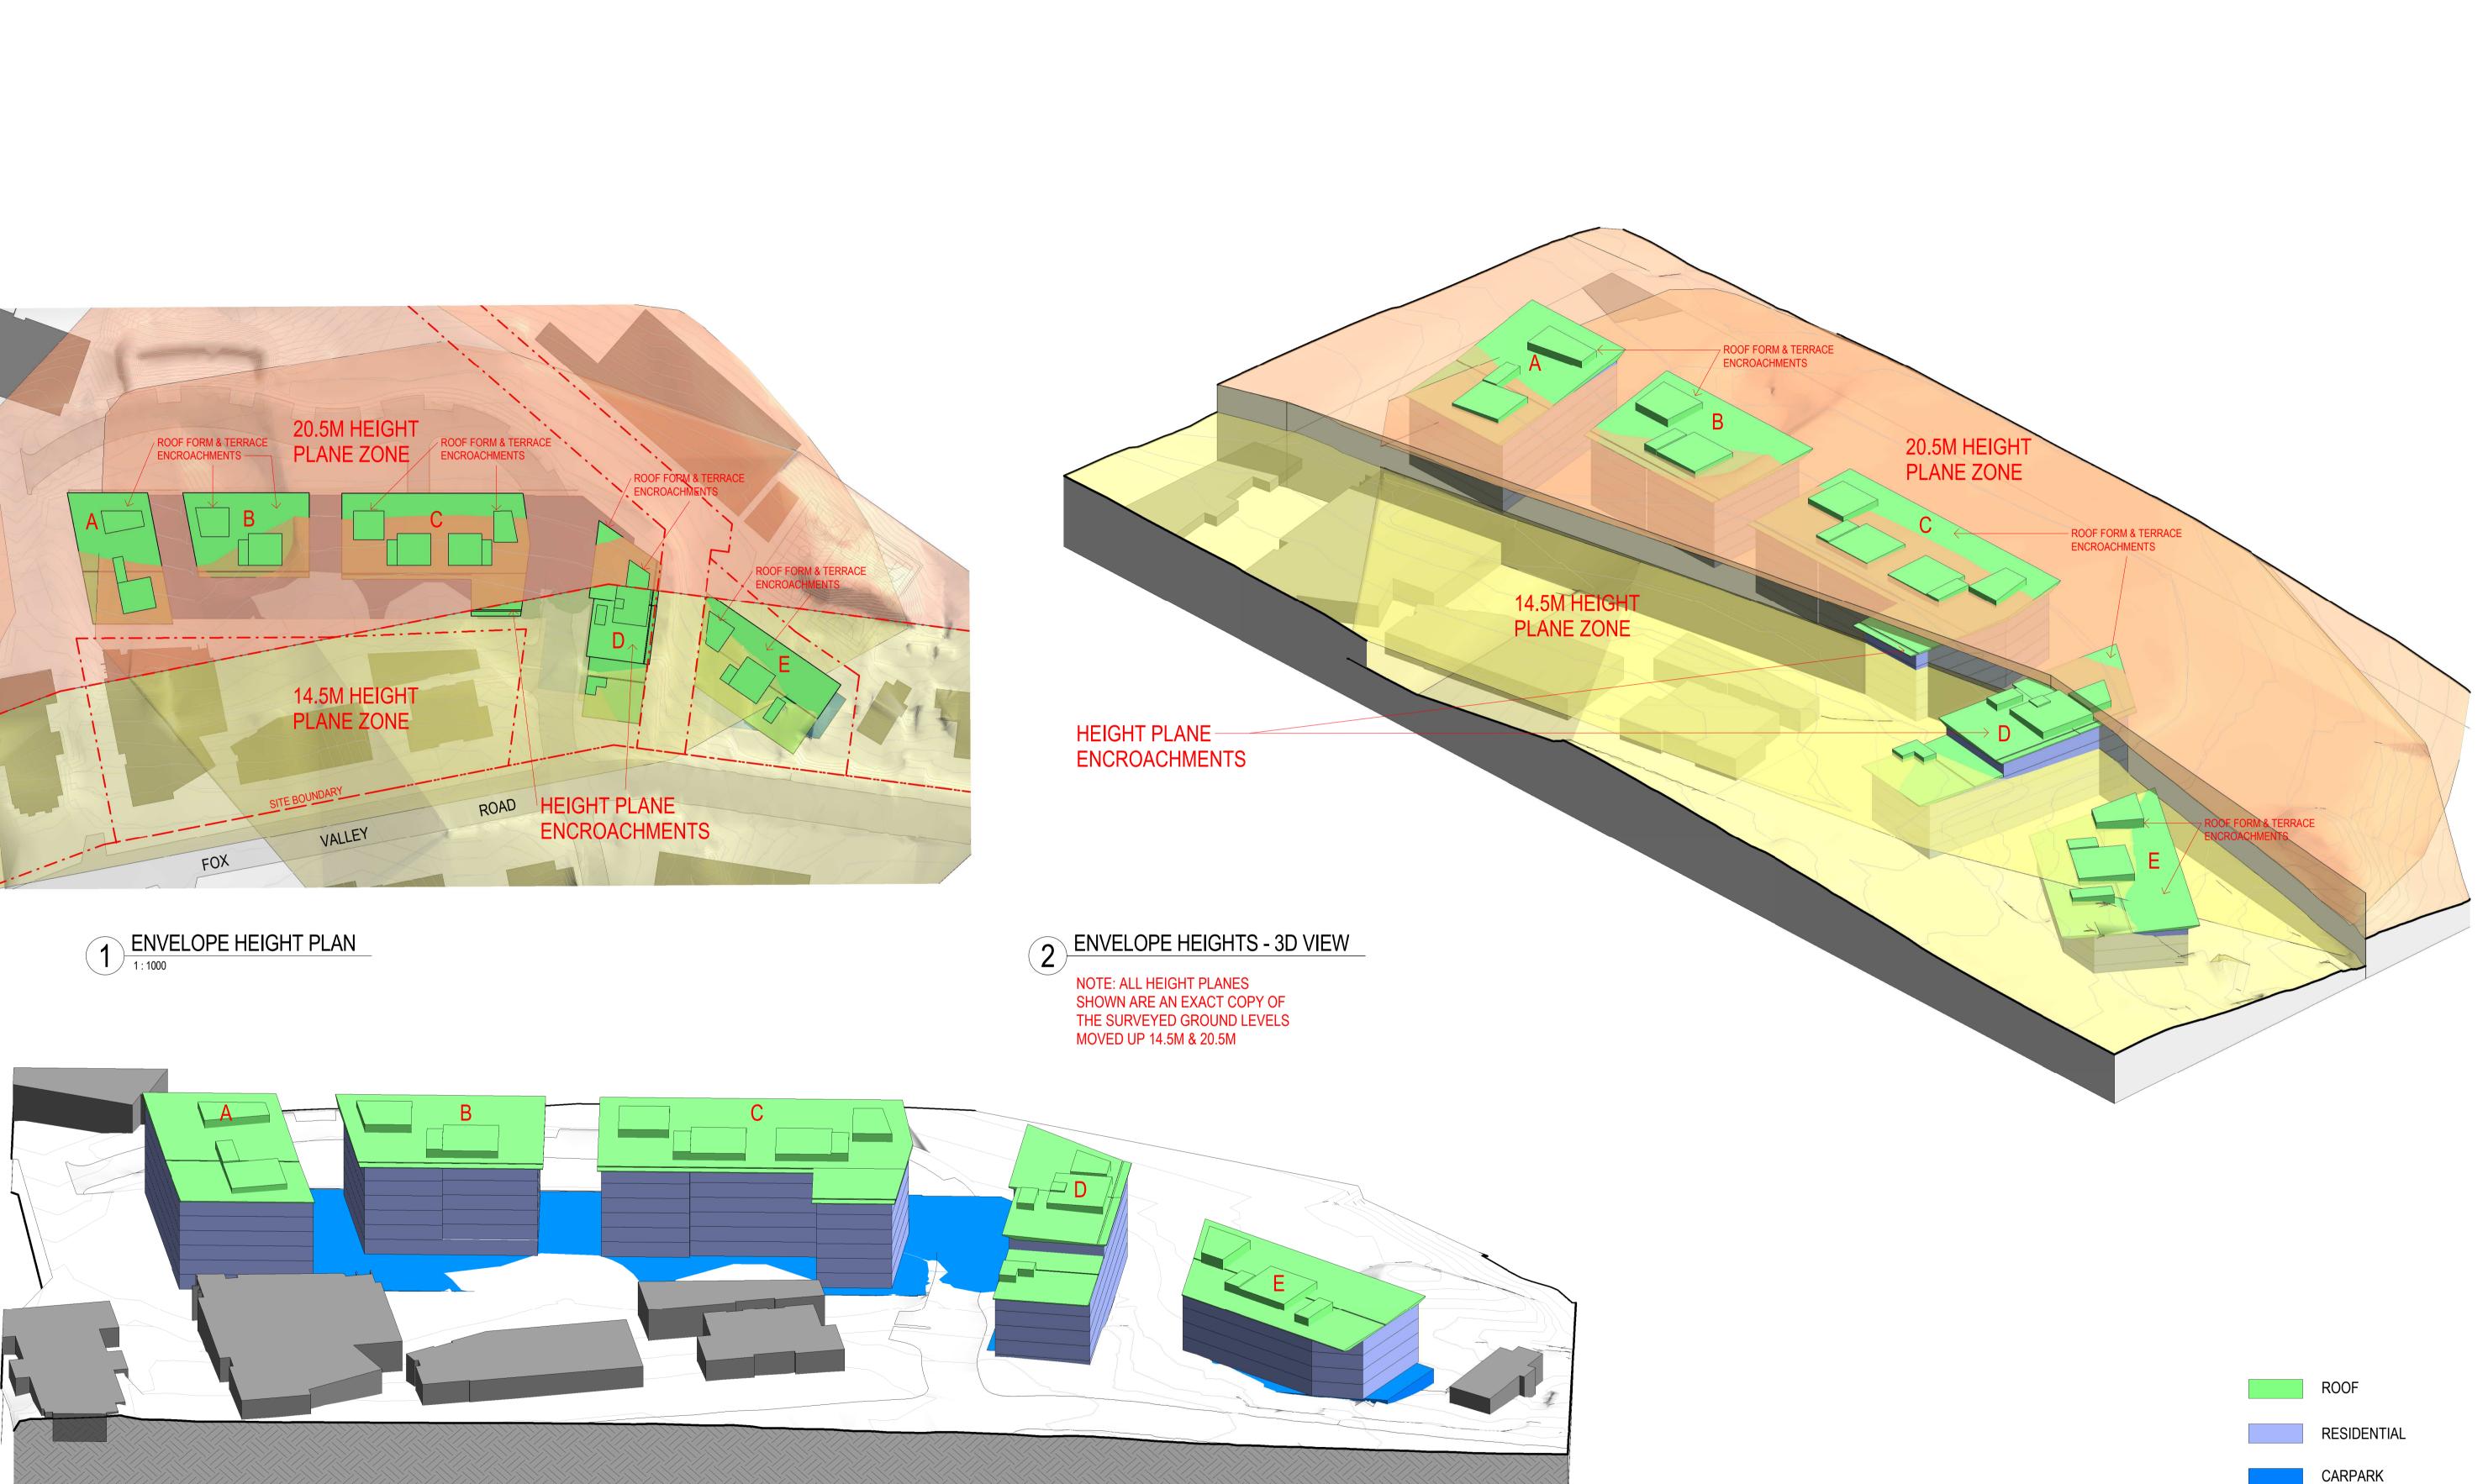

# Project Title WAHROONGA ESTATE

# S75W 3D ENVELOPE ASSESSMENT

This drawing is the copyright of Group GSA Pty Ltd and may not be altered, reproduced or transmitted in any form or by any means in part or in whole without the without the indica written permission of Group GSA Pty Ltd. All levels and dimensions are to be checked and verified on site prior to the - commencement of any work, making of shop drawings or fabrication of

#### NOTE: ALL HEIGHT PLANES SHOWN ARE AN EXACT COPY OF THE SURVEYED GROUND LEVELS MOVED UP 14.5M & 20.5M