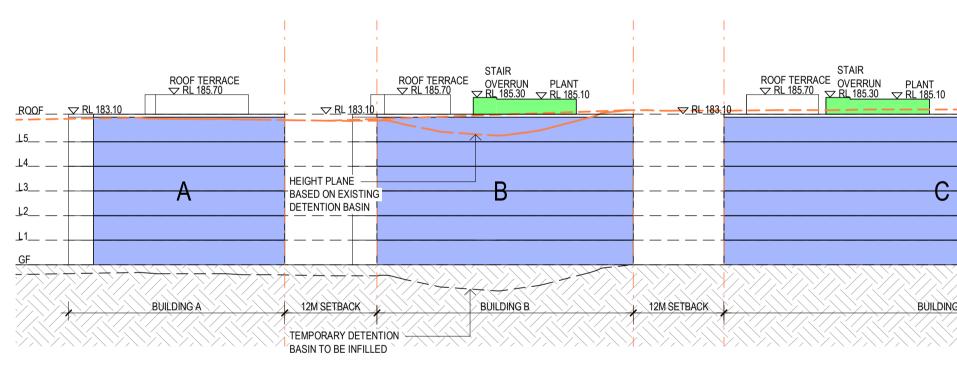

#### NOTE: ALL HEIGHT PLANES SHOWN ARE AN EXACT COPY OF THE SURVEYED GROUND LEVELS MOVED UP 14.5M & 20.5M

## SECTION 75W - URBAN FORM CONTROL DIAGRAM -SECTIONS

This drawing is the copyright of Group GSA Pty Ltd and may not be altered, reproduced or transmitted in any form or by any means in part or in whole without the written permission of Group GSA Pty Ltd. All levels and dimensions are to be checked and verified on site prior to the