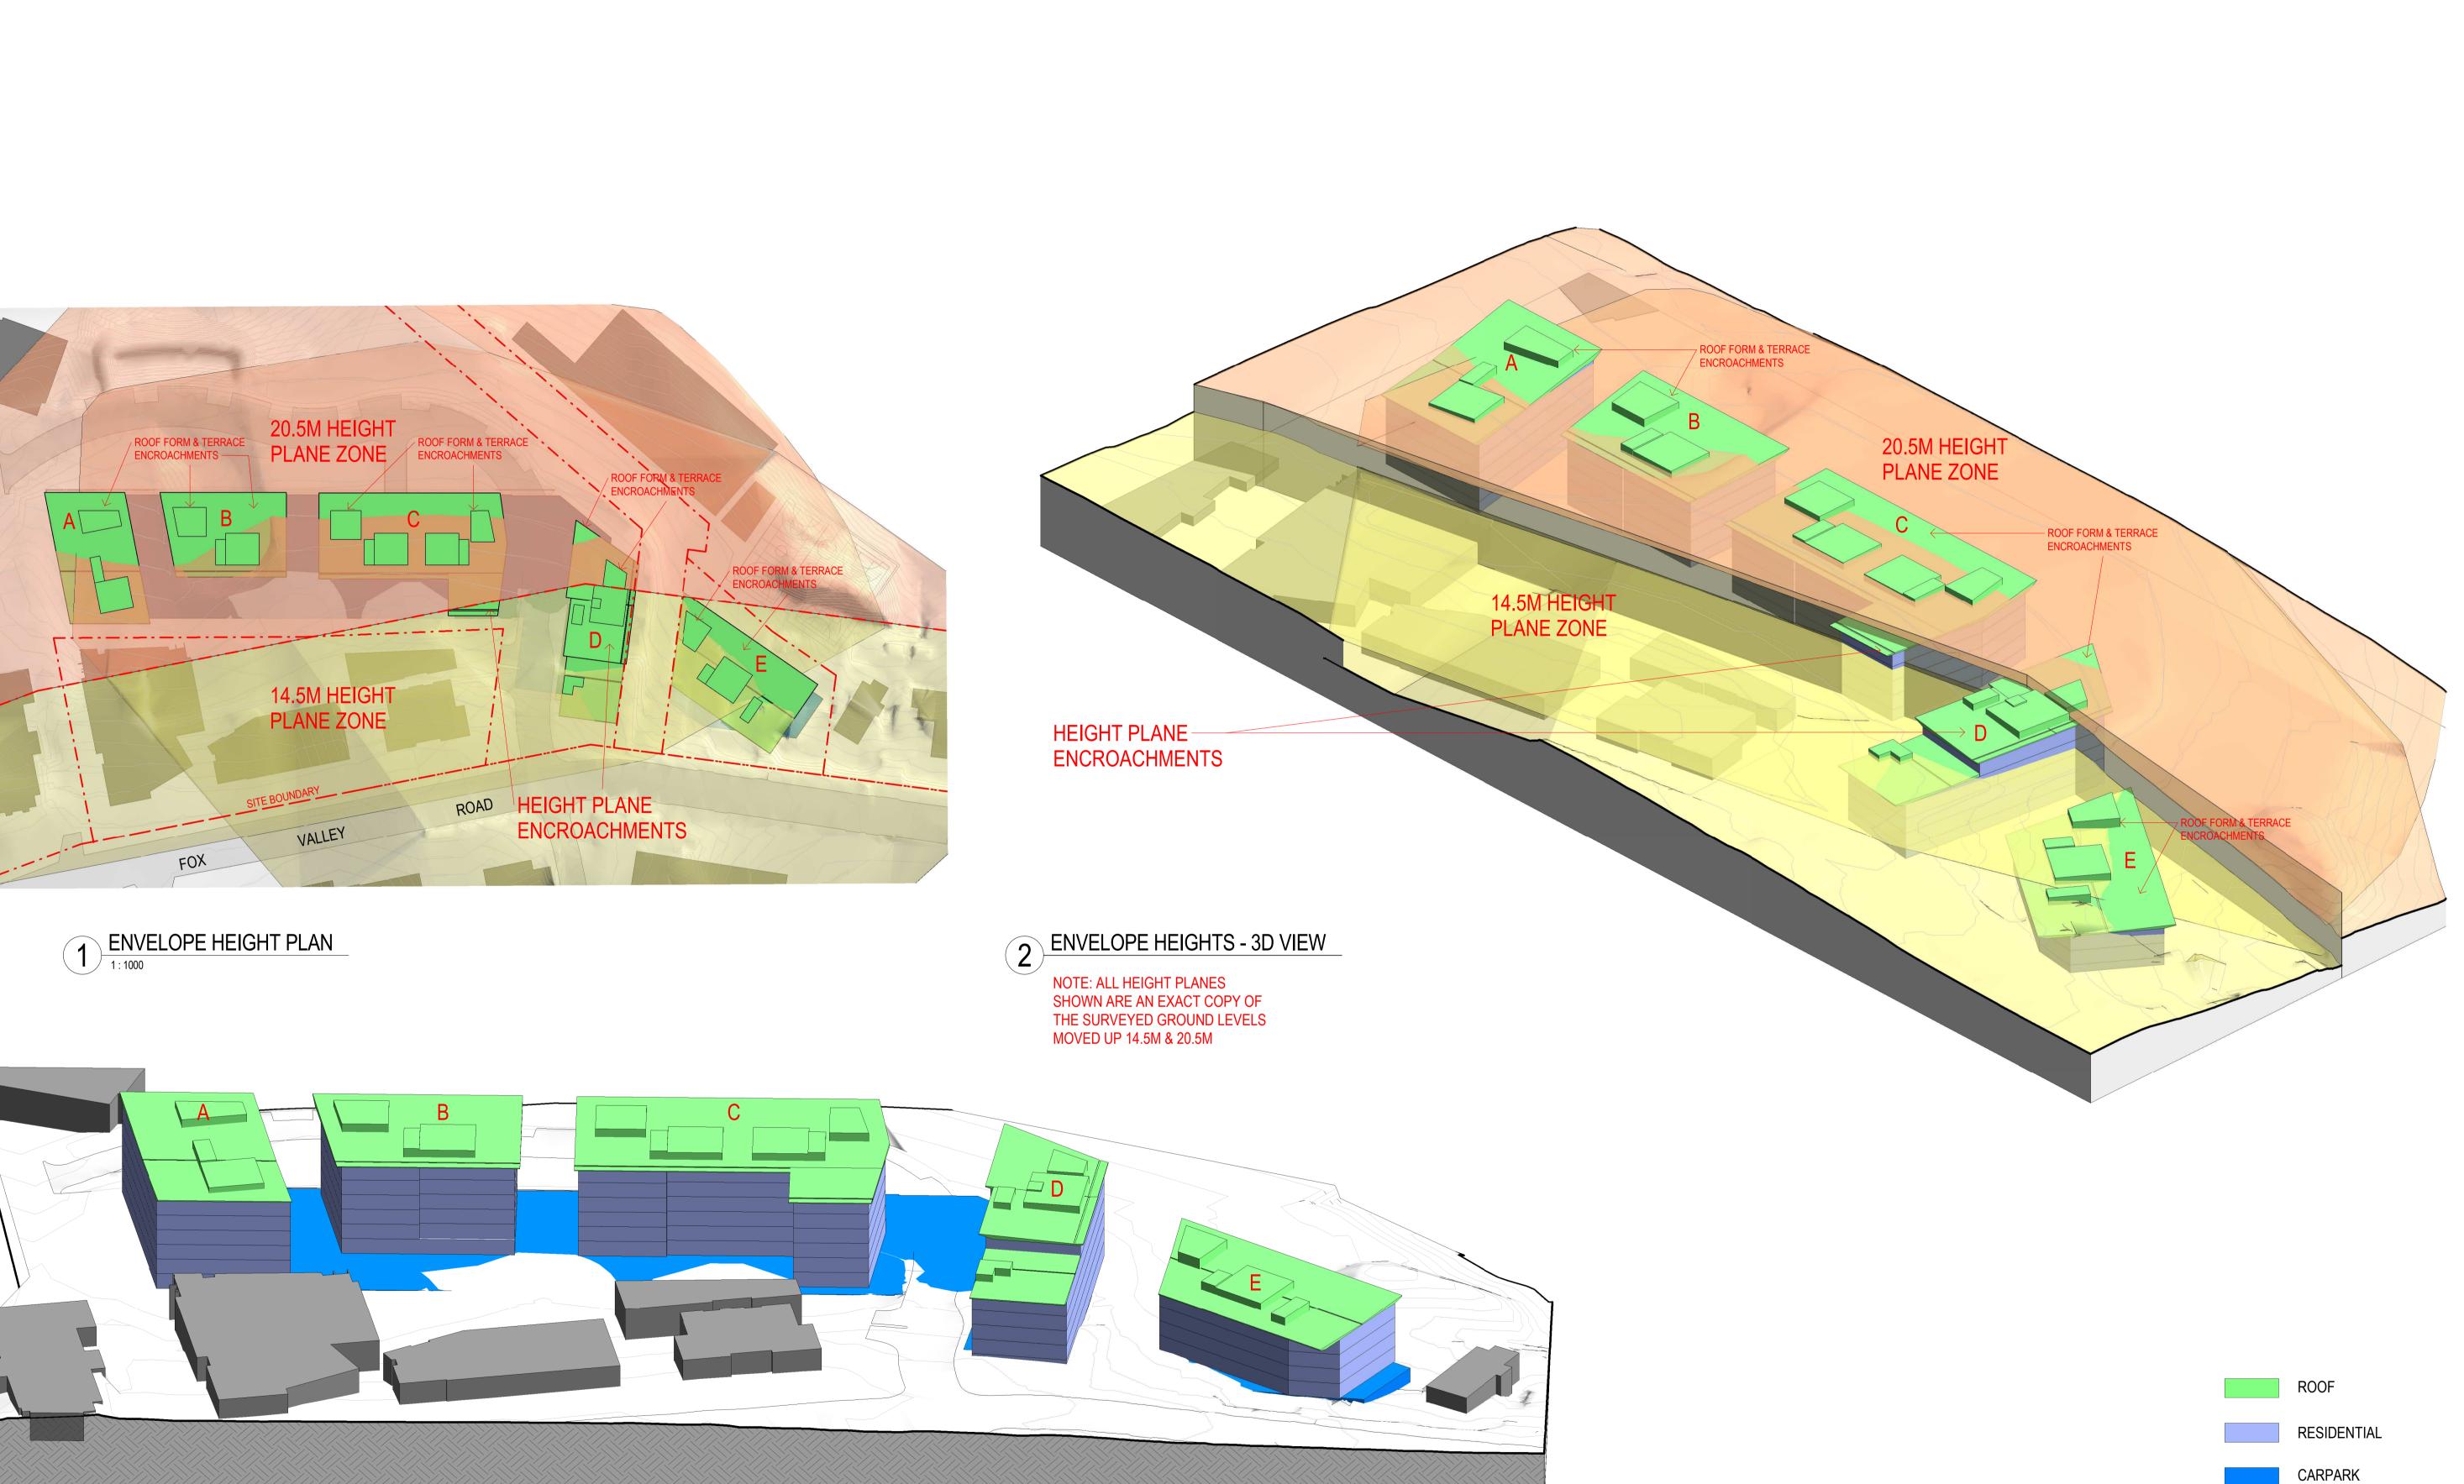

# Project Title WAHROONGA ESTATE

# S75W 3D ENVELOPE ASSESSMENT

This drawing is the copyright of Group GSA Pty Ltd and may not be altered, reproduced or transmitted in any form or by any means in part or in whole without the without the indica written permission of Group GSA Pty Ltd. All levels and dimensions are to be checked and verified on site prior to the - commencement of any work, making of shop drawings or fabrication of

#### NOTE: ALL HEIGHT PLANES SHOWN ARE AN EXACT COPY OF THE SURVEYED GROUND LEVELS MOVED UP 14.5M & 20.5M