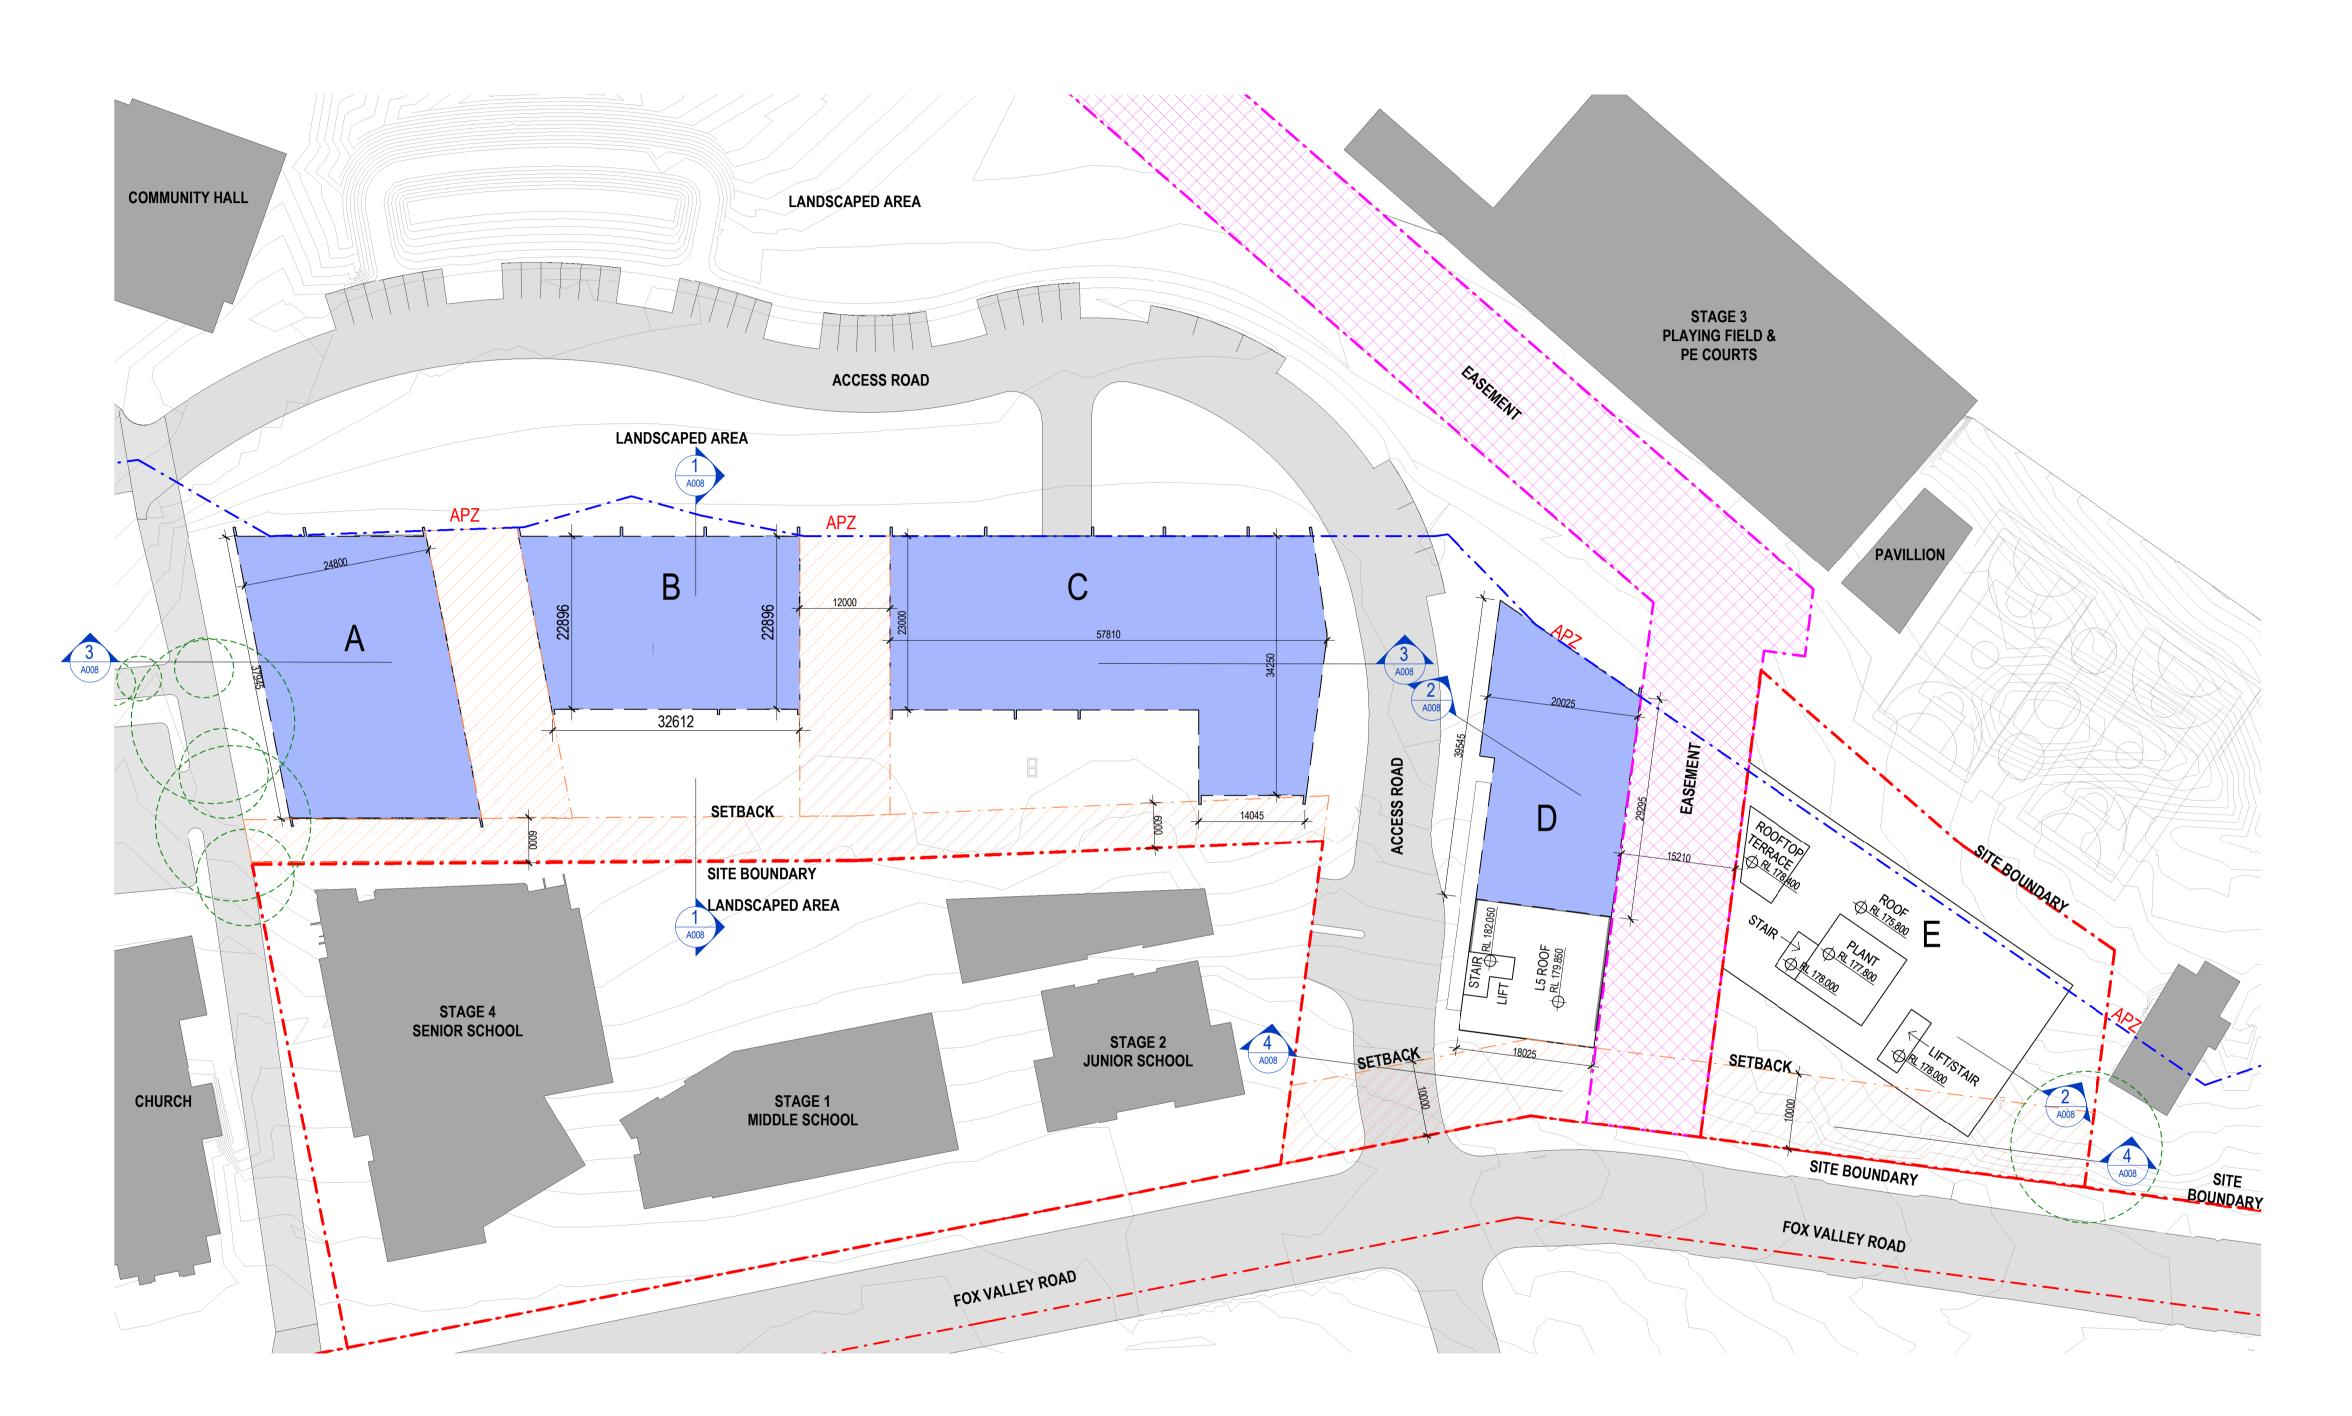

# WAHROONGA ESTATE

# SECTION 75W - URBAN FORM CONTROL DIAGRAM - SITE PLAN

This drawing is the copyright of Group GSA Pty Ltd and may not be altered, reproduced or transmitted in any form or by any means in part or in whole without the written permission of Group GSA Pty Ltd. All levels and dimensions are to be checked and verified on site prior to the - commencement of any work, making of shop drawings or fabrication of