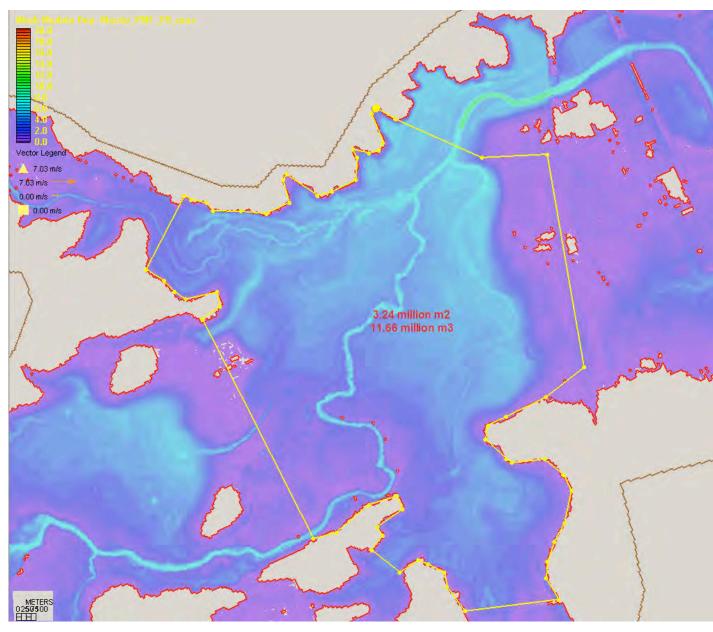

REPORT ON FLOOD IMPACTS OF FILLING LAND ADJACENT TO ALBION PARK AIRPORT. or Delmo Pty. Ltd.

## APPENDIX

APPENDIX A

REPORT ON FLOOD IMPACTS OF FILLING LAND ADJACENT TO ALBION PARK AIRPORT. or Delmo Pty. Ltd.

## LOSS OF STORAGE ON FLOODPLAIN

23 Nov 2001

**DATE:** Wednesday, 5 September 2007







## **QUESTION:**

What is the total loss of flood plain storage?
What is the total volume of flood storage?
What is the percentage loss of the total flood storage?

## **FLOOD VOLUMES**

| FLOOD ARI | FILL VOLUME  | FLOOD AREA  | FLOOD VOLUME | LOSS OF<br>STORAGE |
|-----------|--------------|-------------|--------------|--------------------|
|           | CUBIC METRES | SQR METRES  | CUBIC METRES | %                  |
| 100 YEAR  | 138,000.0    | 2,650,000.0 | 7,150,000.0  | 1.93%              |
| PMF       | 214,500.0    | 3,240,000.0 | 11,660,000.0 | 1.84%              |

APPENDIX B







SITE SELECTED FOR FILLING





FILLING PLATFORM



FILLING PMF IMPACTS