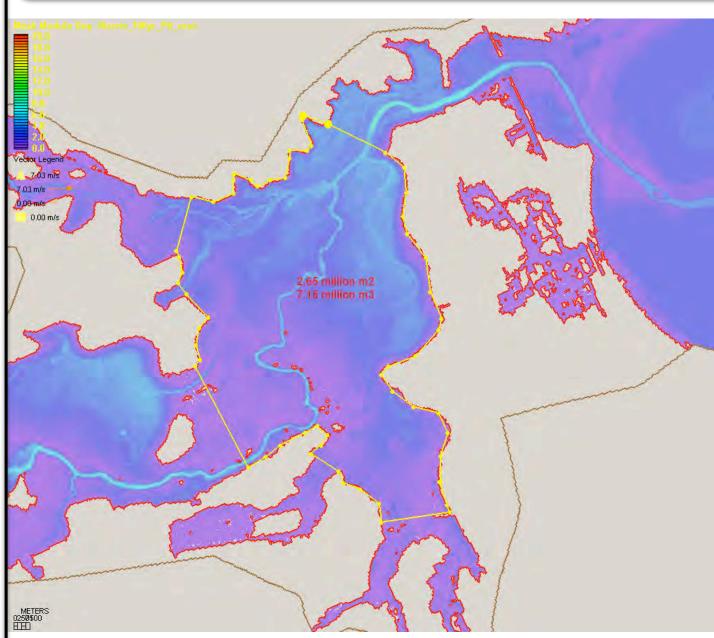

## **FLOOD VOLUMES**

| FLOOD ARI | FILL VOLUME  | FLOOD AREA  | FLOOD VOLUME | LOSS OF<br>STORAGE |
|-----------|--------------|-------------|--------------|--------------------|
|           | CUBIC METRES | SQR METRES  | CUBIC METRES | %                  |
| 100 YEAR  | 138,000.0    | 2,650,000.0 | 7,150,000.0  | 1.93%              |
| PMF       | 214,500.0    | 3,240,000.0 | 11,660,000.0 | 1.84%              |