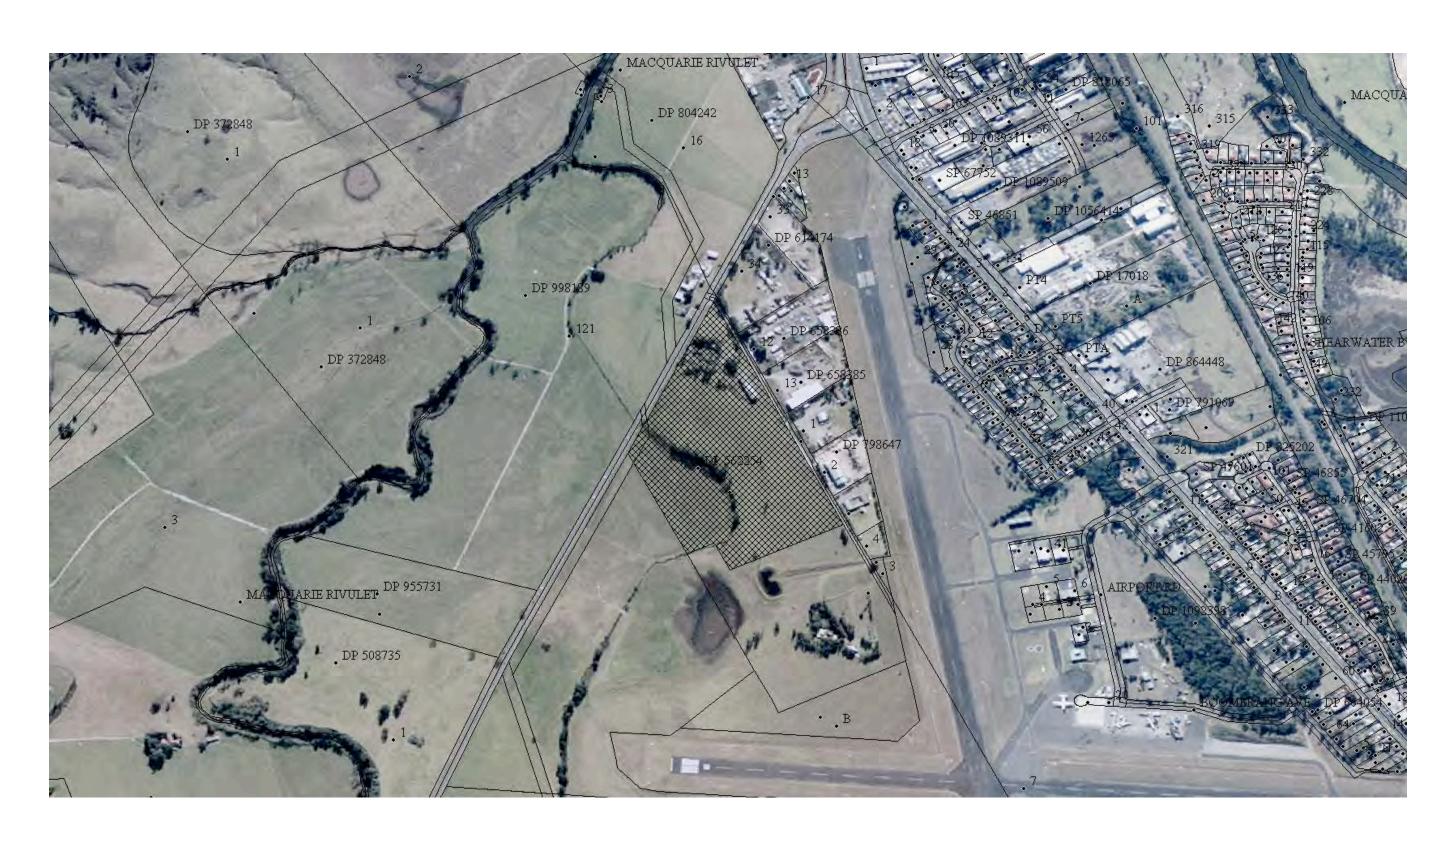

IX

APPENDIX A

REPORT ON FLOOD IMPACTS OF FILLING LAND ADJACENT TO ALBION PARK AIRPORT. or Delmo Pty. Ltd.

## LOSS OF STORAGE ON FLOODPLAIN

23 Nov 2001

**DATE:** Wednesday, 5 September 2007







## **QUESTION:**

What is the total loss of flood plain storage?
What is the total volume of flood storage?
What is the percentage loss of the total flood storage?

## **FLOOD VOLUMES**

| FLOOD ARI | FILL VOLUME  | FLOOD AREA  | FLOOD VOLUME | LOSS OF<br>STORAGE |
|-----------|--------------|-------------|--------------|--------------------|
|           | CUBIC METRES | SQR METRES  | CUBIC METRES | %                  |
| 100 YEAR  | 138,000.0    | 2,650,000.0 | 7,150,000.0  | 1.93%              |
| PMF       | 214,500.0    | 3,240,000.0 | 11,660,000.0 | 1.84%              |

APPENDIX B







SITE SELECTED FOR FILLING





FILLING PLATFORM



FILLING PMF IMPACTS