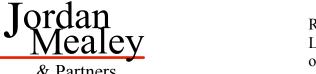

## **FLOOD VOLUMES**

| FLOOD ARI | FILL VOLUME  | FLOOD AREA  | FLOOD VOLUME | LOSS OF<br>STORAGE |
|-----------|--------------|-------------|--------------|--------------------|
|           | CUBIC METRES | SQR METRES  | CUBIC METRES | %                  |
| 100 YEAR  | 138,000.0    | 2,650,000.0 | 7,150,000.0  | 1.93%              |
| PMF       | 214,500.0    | 3,240,000.0 | 11,660,000.0 | 1.84%              |