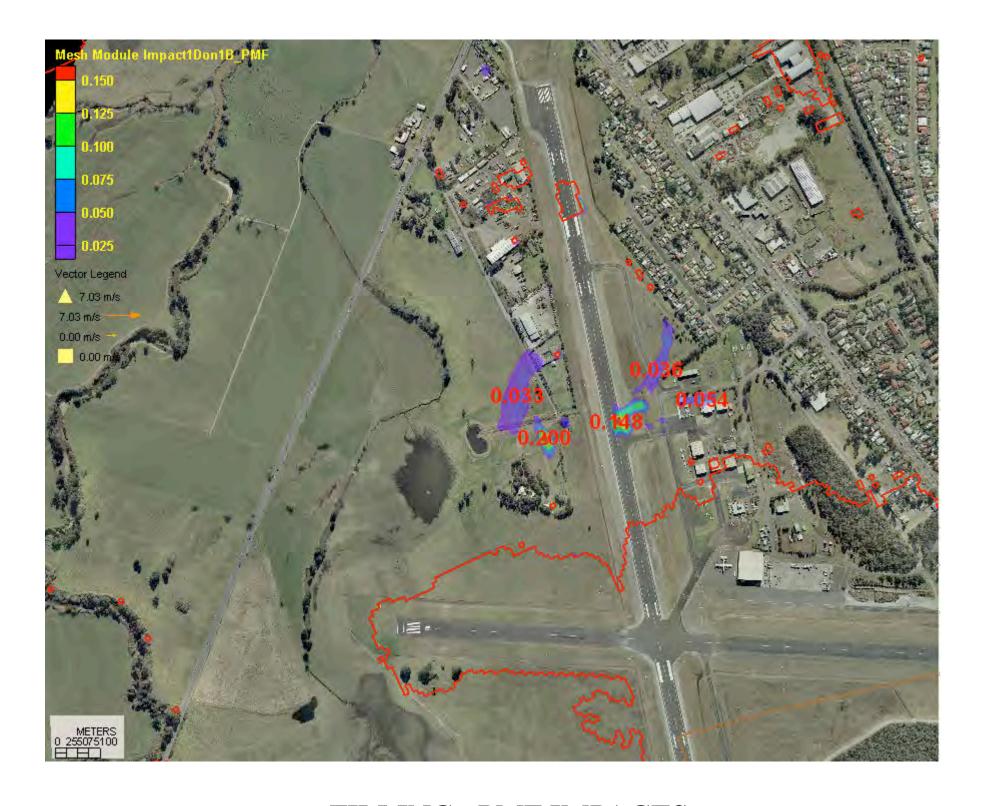

LAND ADJACENT TO ALBION PARK AIRPORT. or Delmo Pty. Ltd.

## LOSS OF STORAGE ON FLOODPLAIN

23 Nov 2001

**DATE:** Wednesday, 5 September 2007







## **QUESTION:**

What is the total loss of flood plain storage?
What is the total volume of flood storage?
What is the percentage loss of the total flood storage?

## **FLOOD VOLUMES**

| FLOOD ARI | FILL VOLUME  | FLOOD AREA  | FLOOD VOLUME | LOSS OF<br>STORAGE |
|-----------|--------------|-------------|--------------|--------------------|
|           | CUBIC METRES | SQR METRES  | CUBIC METRES | %                  |
| 100 YEAR  | 138,000.0    | 2,650,000.0 | 7,150,000.0  | 1.93%              |
| PMF       | 214,500.0    | 3,240,000.0 | 11,660,000.0 | 1.84%              |

APPENDIX B







SITE SELECTED FOR FILLING





FILLING PLATFORM



FILLING PMF IMPACTS